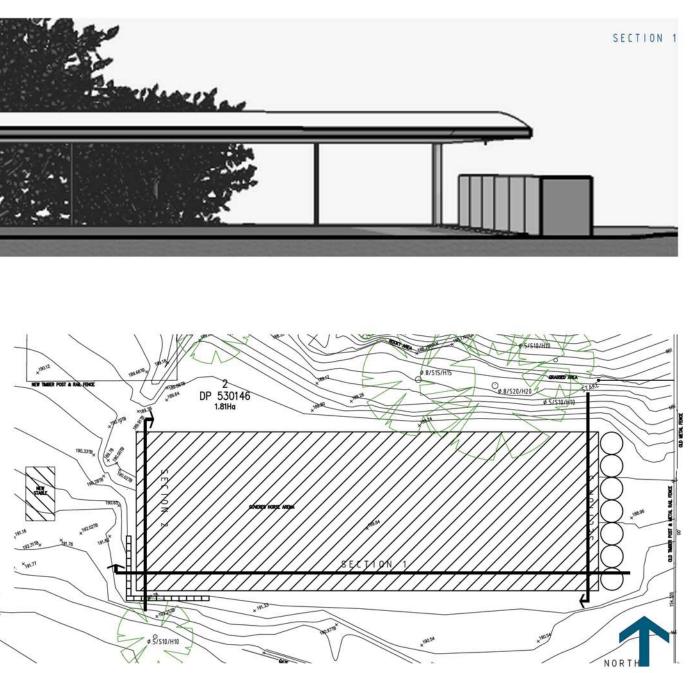

| PROJECT NAME                                | ; | C          |
|---------------------------------------------|---|------------|
| DRAWN BY; G.SA                              | N | DE         |
| DATE 28/03/19                               | C | RA         |
| SCALE 1.200*                                |   | S  <br>* P |
| REVISION<br>A; HEIGHT LINES                 |   |            |
| ADDRESS;88 BOORA<br>TERREY HILLS 208<br>NSW |   | ΙE         |

| OVERED HORSE ARENA          |                 |
|-----------------------------|-----------------|
| ERSON                       |                 |
| AWING TITLE                 | SHEET SIZE; A3  |
| ECTIONS<br>LAN NOT TO SCALE | DRAWING NO. A07 |
|                             |                 |
|                             |                 |
| RD,                         |                 |
|                             |                 |