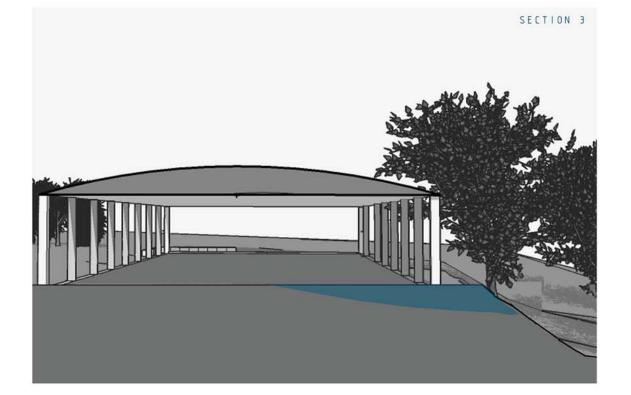

EAST ELEVATION

| PROJECT NAME                                | ; | C          |
|---------------------------------------------|---|------------|
| DRAWN BY; G.SA                              | N | DE         |
| DATE 28/03/19                               | C | RA         |
| SCALE 1.200*                                |   | S  <br>* P |
| REVISION<br>A; HEIGHT LINES                 |   |            |
| ADDRESS;88 BOORA<br>TERREY HILLS 208<br>NSW |   | ΙE         |

| OVERED HORSE ARENA          |                 |
|-----------------------------|-----------------|
| ERSON                       |                 |
| AWING TITLE                 | SHEET SIZE; A3  |
| ECTIONS<br>LAN NOT TO SCALE | DRAWING NO. A07 |
|                             |                 |
|                             |                 |
| RD,                         |                 |
|                             |                 |