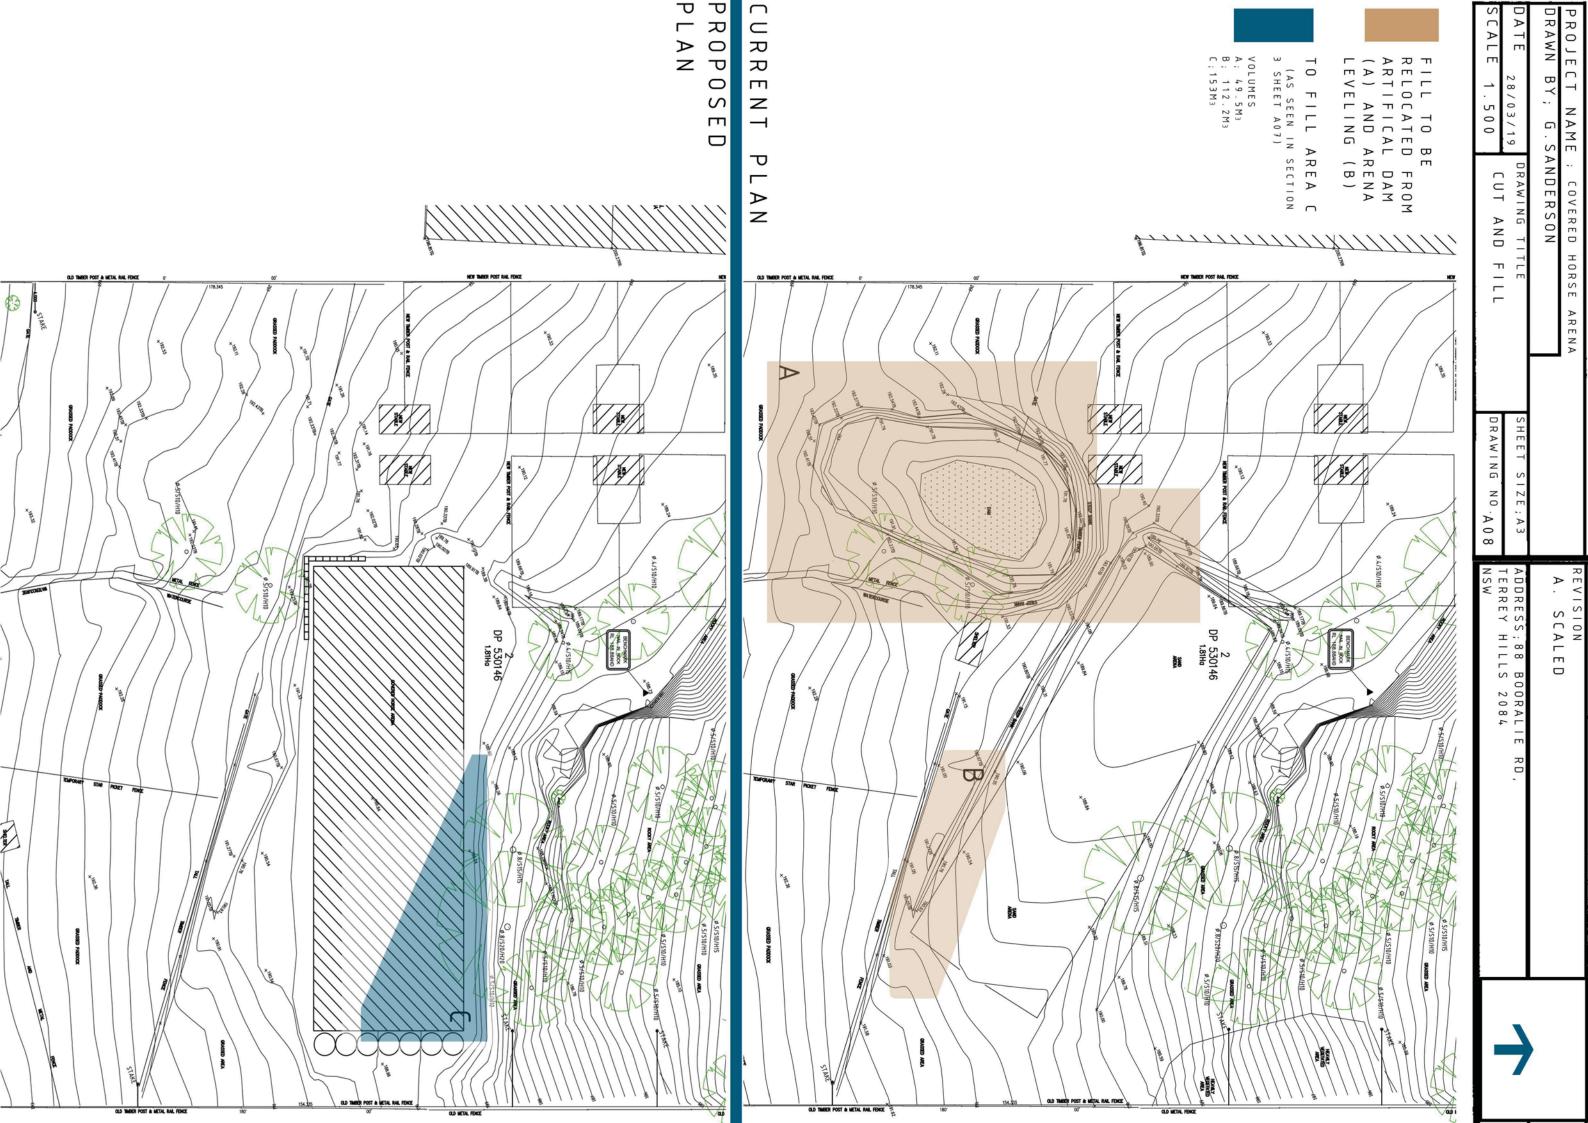

NOTES: THESE DRAWINGS SHALL BE READ IN CONJUNCTION WITH STRUCTURAL COMPUTATIONS SUPPLIED BY Structure Solutions XX/XX/XX REF XXXXXXXXX PAGES 1 - XX UNLESS OTHERWISE STATED ALL DIMENSIONS IN MILLIMETERS

| PROJECT NAME                                | ; | C          |
|---------------------------------------------|---|------------|
| DRAWN BY; G.SA                              | N | DE         |
| DATE 28/03/19                               | C | RA         |
| SCALE 1.200*                                |   | S  <br>* P |
| REVISION<br>A; HEIGHT LINES                 |   |            |
| ADDRESS;88 BOORA<br>TERREY HILLS 208<br>NSW |   | ΙE         |

| OVERED HORSE ARENA          |                 |
|-----------------------------|-----------------|
| ERSON                       |                 |
| AWING TITLE                 | SHEET SIZE; A3  |
| ECTIONS<br>LAN NOT TO SCALE | DRAWING NO. A07 |
|                             |                 |
|                             |                 |
| RD,                         |                 |
|                             |                 |