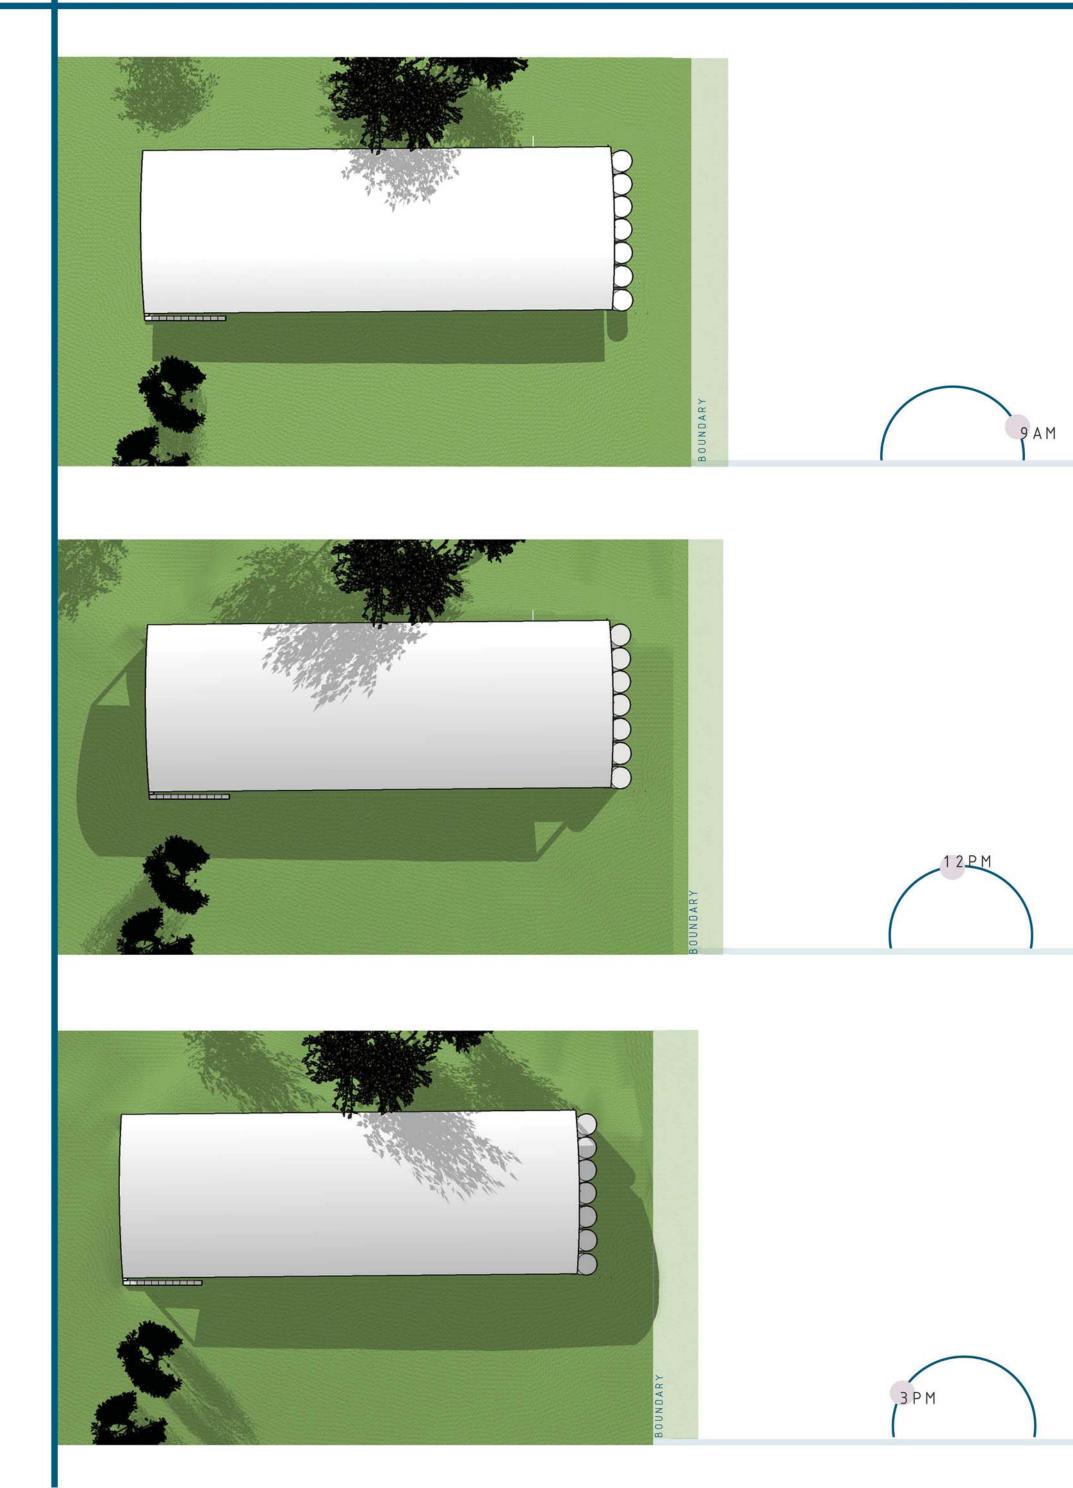

| PROJECT NAME                                | ; | C          |
|---------------------------------------------|---|------------|
| DRAWN BY; G.SA                              | N | DE         |
| DATE 28/03/19                               | C | RA         |
| SCALE 1.200*                                |   | S  <br>* P |
| REVISION<br>A; HEIGHT LINES                 |   |            |
| ADDRESS;88 BOORA<br>TERREY HILLS 208<br>NSW |   | ΙE         |

| OVERED HORSE ARENA          |                 |
|-----------------------------|-----------------|
| ERSON                       |                 |
| AWING TITLE                 | SHEET SIZE; A3  |
| ECTIONS<br>LAN NOT TO SCALE | DRAWING NO. A07 |
|                             |                 |
|                             |                 |
| RD,                         |                 |
|                             |                 |