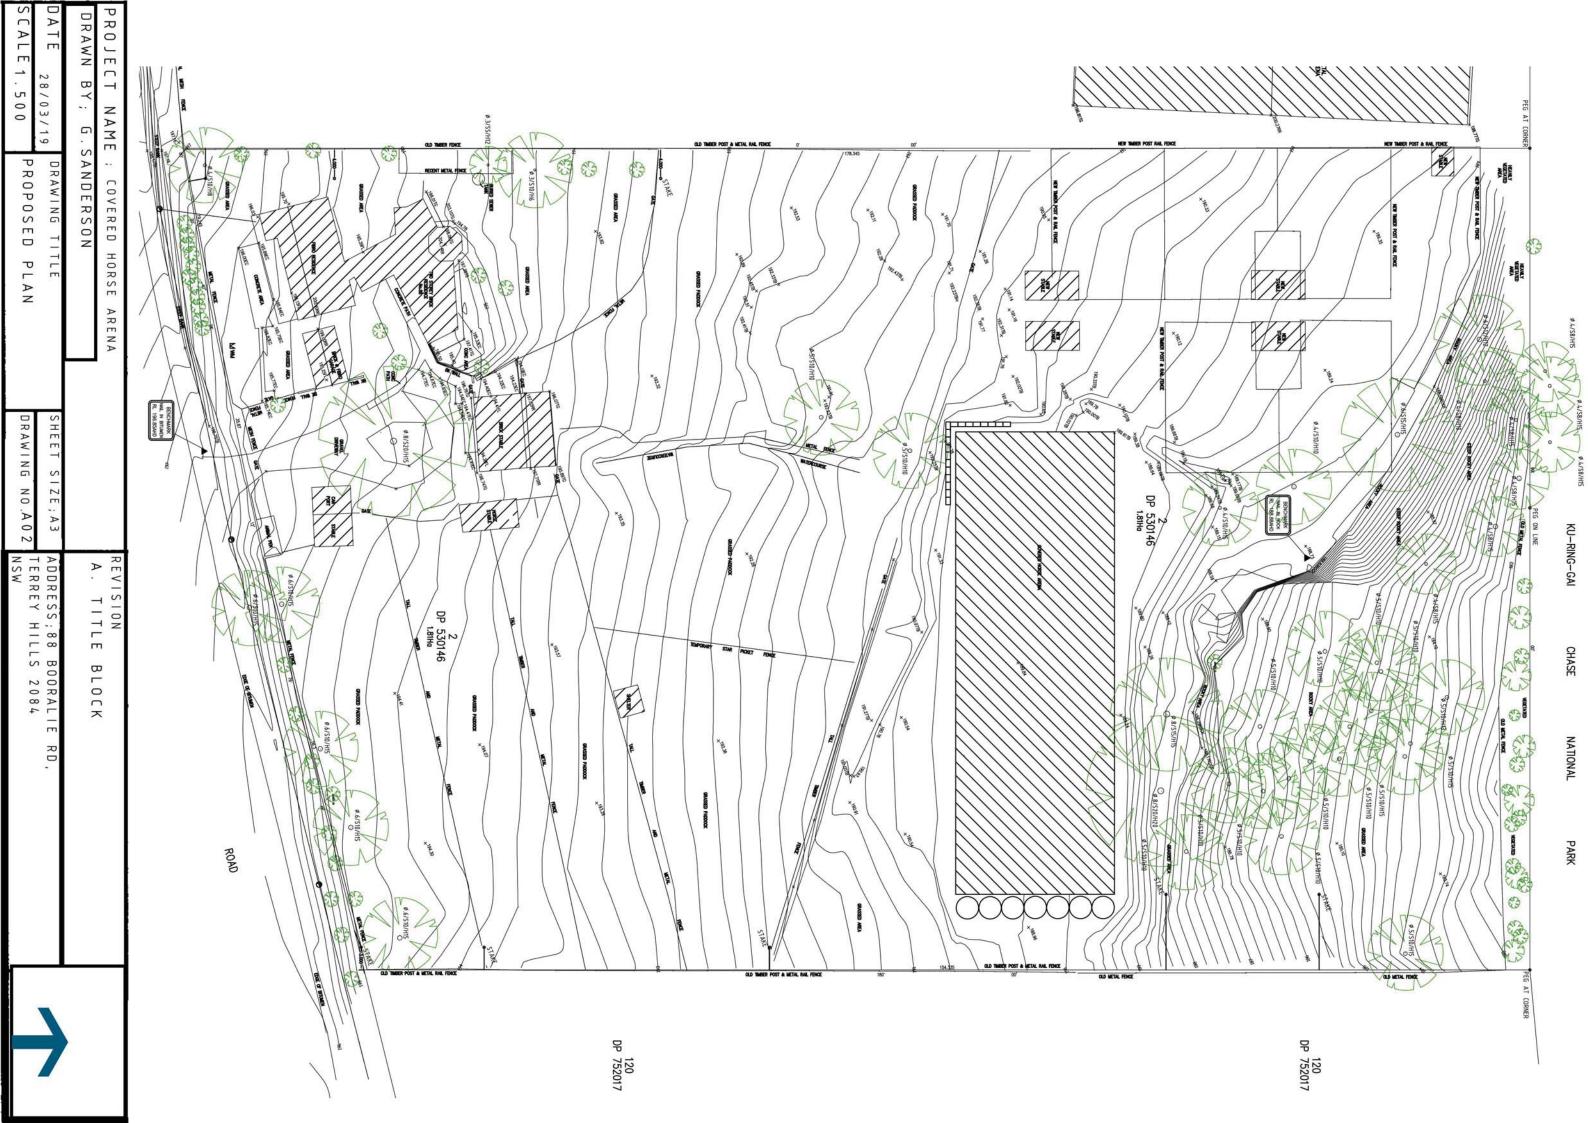

| PROJECT NAME                                | ; | C          |
|---------------------------------------------|---|------------|
| DRAWN BY; G.SA                              | N | DE         |
| DATE 28/03/19                               | C | RA         |
| SCALE 1.200*                                |   | S  <br>* P |
| REVISION<br>A; HEIGHT LINES                 |   |            |
| ADDRESS;88 BOORA<br>TERREY HILLS 208<br>NSW |   | ΙE         |

| OVERED HORSE ARENA          |                 |
|-----------------------------|-----------------|
| ERSON                       |                 |
| AWING TITLE                 | SHEET SIZE; A3  |
| ECTIONS<br>LAN NOT TO SCALE | DRAWING NO. A07 |
|                             |                 |
|                             |                 |
| RD,                         |                 |
|                             |                 |