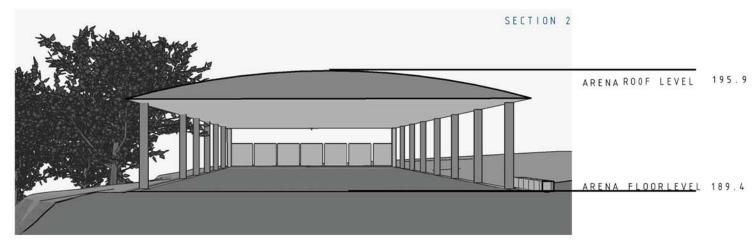

| PROJECT NAME                                | ; | C          |
|---------------------------------------------|---|------------|
| DRAWN BY; G.SA                              | N | DE         |
| DATE 28/03/19                               | C | RA         |
| SCALE 1.200*                                |   | S  <br>* P |
| REVISION<br>A; HEIGHT LINES                 |   |            |
| ADDRESS;88 BOORA<br>TERREY HILLS 208<br>NSW |   | ΙE         |

| OVERED HORSE ARENA          |                 |
|-----------------------------|-----------------|
| ERSON                       |                 |
| AWING TITLE                 | SHEET SIZE; A3  |
| ECTIONS<br>LAN NOT TO SCALE | DRAWING NO. A07 |
|                             |                 |
|                             |                 |
| RD,                         |                 |
|                             |                 |