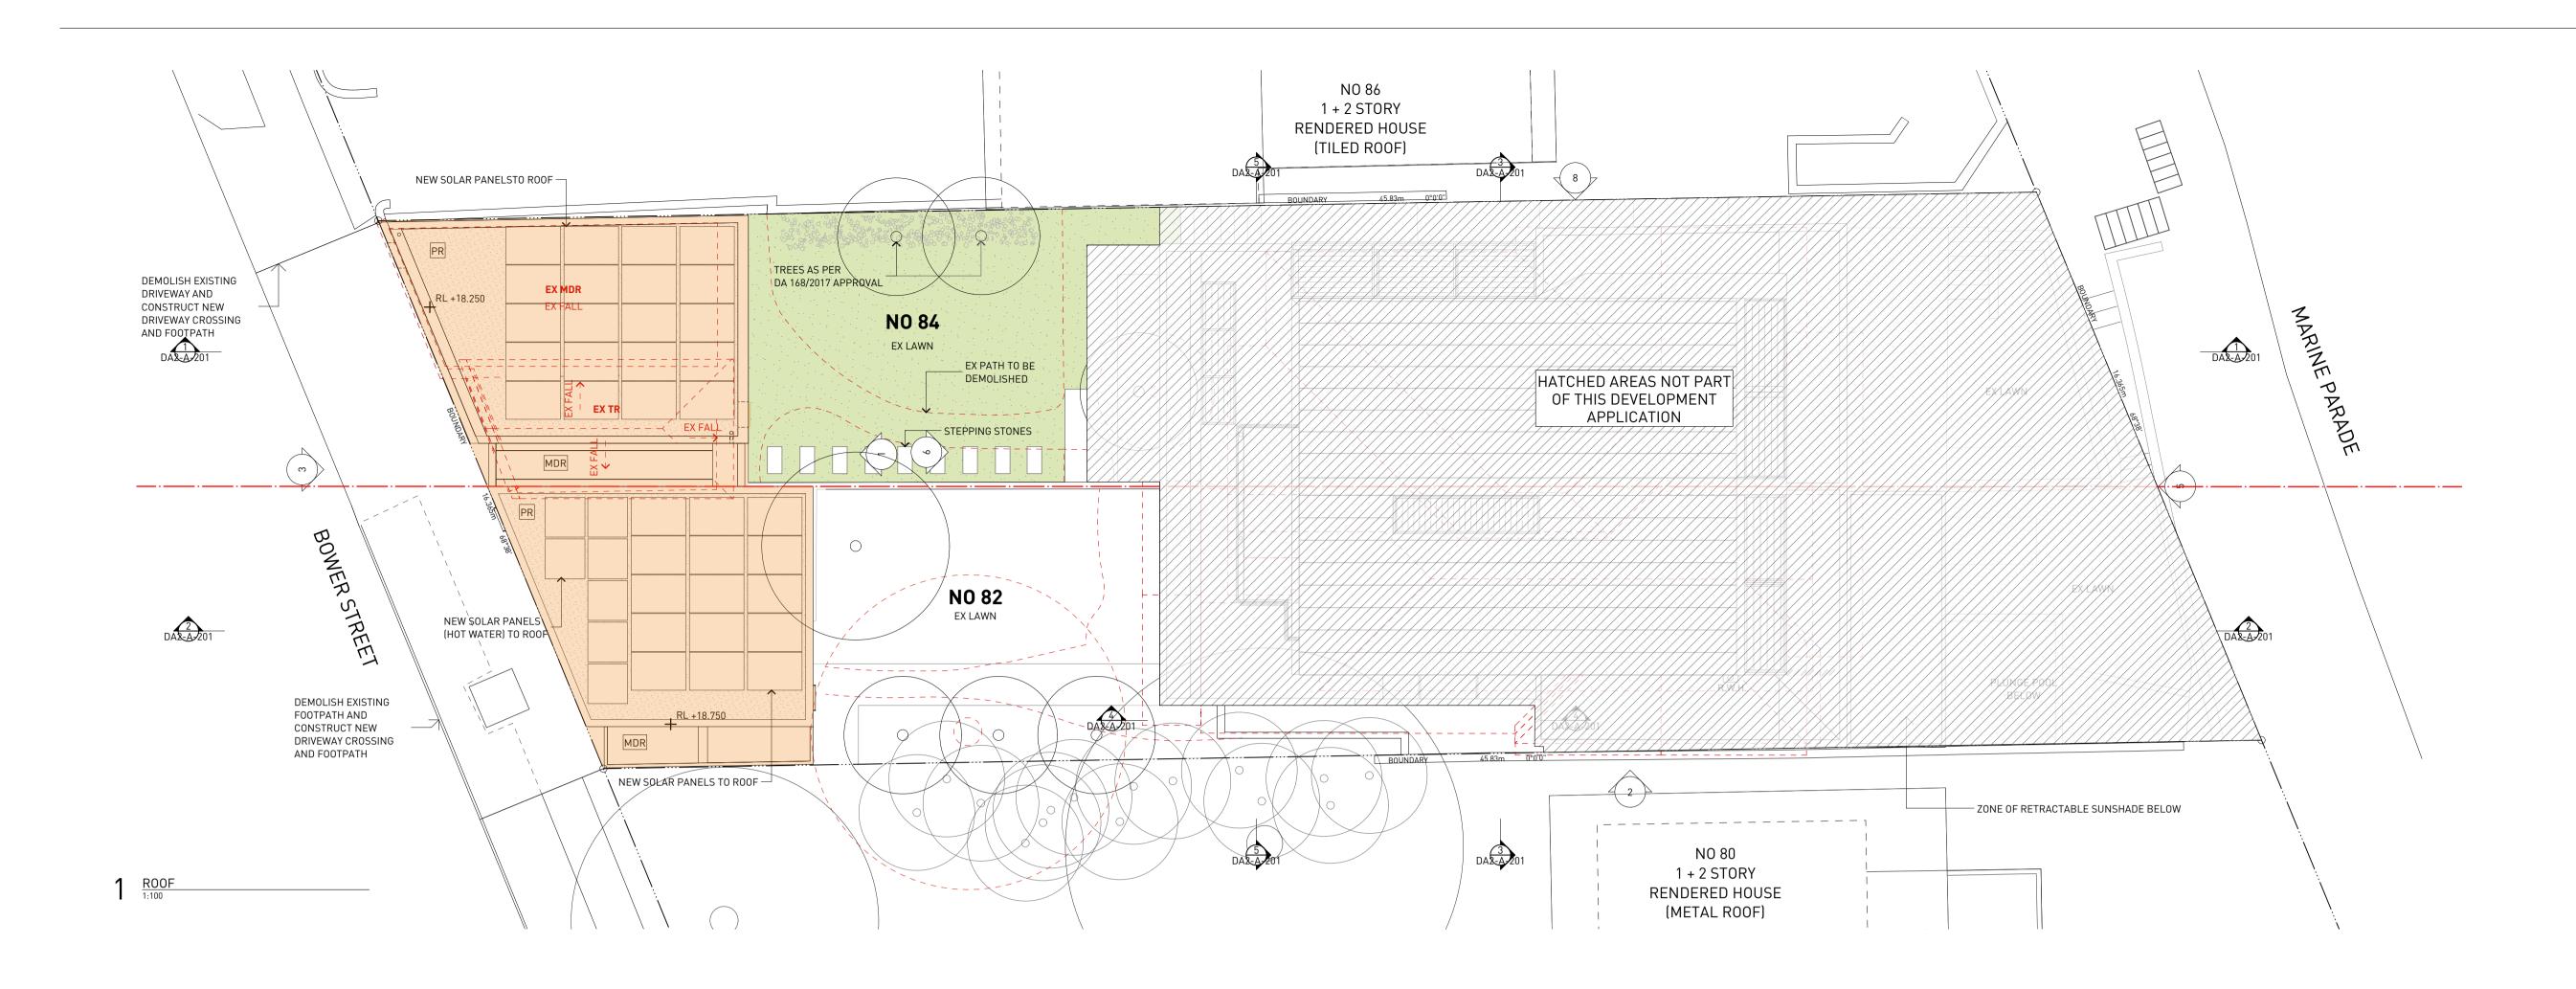

LEGEND

Refer to the notes page for legend that includes further notes and explanation of abbreviation

NOT PART OF DEVELOPMENT APPLICATION

PROPOSED DA WORKS

DOCUMENT **ROOF** DEVELOPMENT APPLICATION

REV - 11.02.19

DA SUBMISSION

82-84 Bower Street Manly - Garages

82-84 Bower Street Manly

CLIENT Michael & Jenny Bushell John & Anna Lake

ARCHITECTURE URBAN PLANNING M1/147 McEvoy St Alexandria NSW 2015 P 02 9516 2022 E email@smithtzannes.com.au smithtzannes.com.au

**General Notes** 

Refer to the notes page for legend that includes further notes and explanation of abbreviation

NOT PART OF DEVELOPMENT APPLICATION

PROPOSED DA WORKS

THIS PLAN IS TO BE READ IN CONJUNCTION WITH THE CONDITIONS OF DEVELOPMENT CONSENT DA2019/0125