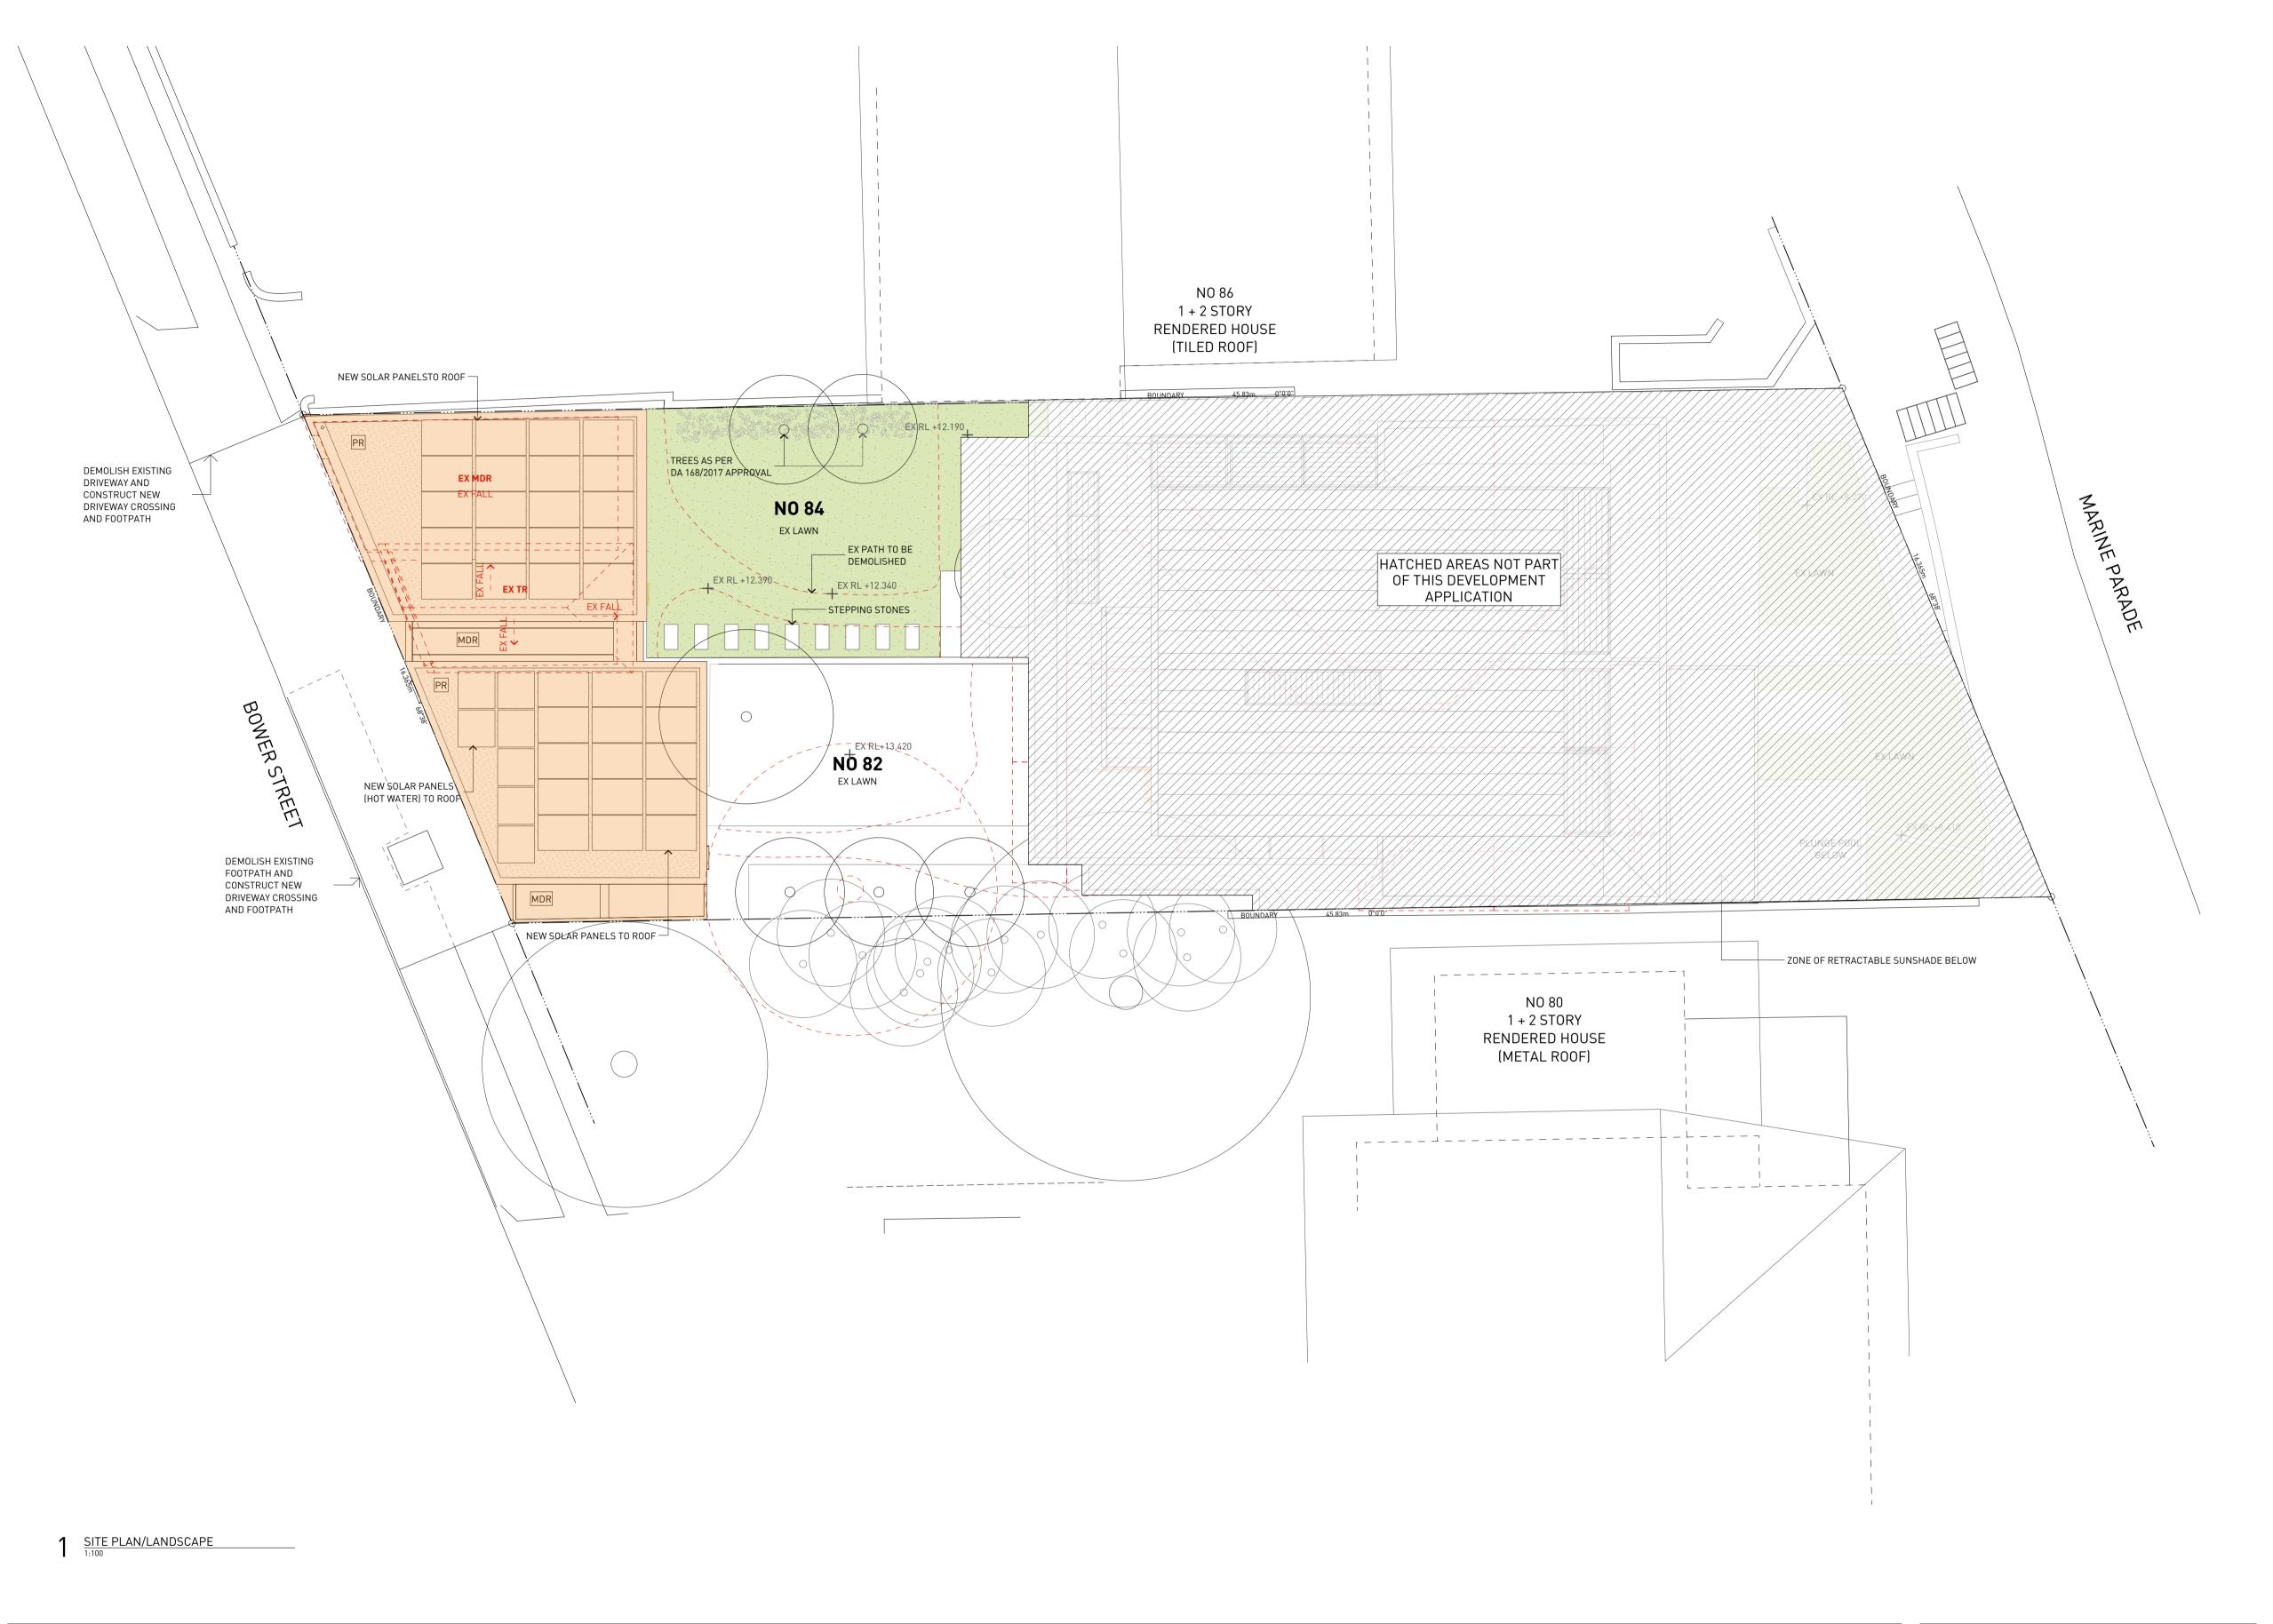

SITE PLAN/LANDSCAPE PLAN

DEVELOPMENT APPLICATION

REV - 11.02.19

DA SUBMISSION

82-84 Bower Street Manly - Garages

82-84 Bower Street Manly

CLIENT Michael & Jenny Bushell John & Anna Lake

ARCHITECTURE URBAN PLANNING M1/147 McEvoy St Alexandria NSW 2015 P 02 9516 2022 E email@smithtzannes.com.au smithtzannes.com.au **SMITH & TZANNES** Nominated Architect: Peter Smith (Reg 7024)

**General Notes** 

Refer to the notes page for legend that includes further notes and explanation of abbreviation

NOT PART OF DEVELOPMENT APPLICATION

PROPOSED DA WORKS

THIS PLAN IS TO BE READ IN CONJUNCTION WITH THE CONDITIONS OF DEVELOPMENT CONSENT DA2019/0125

LEGEND

Refer to the notes page for legend that includes further notes and explanation of abbreviation

NOT PART OF DEVELOPMENT APPLICATION

PROPOSED DA WORKS

DOCUMENT **ROOF** DEVELOPMENT APPLICATION

REV - 11.02.19