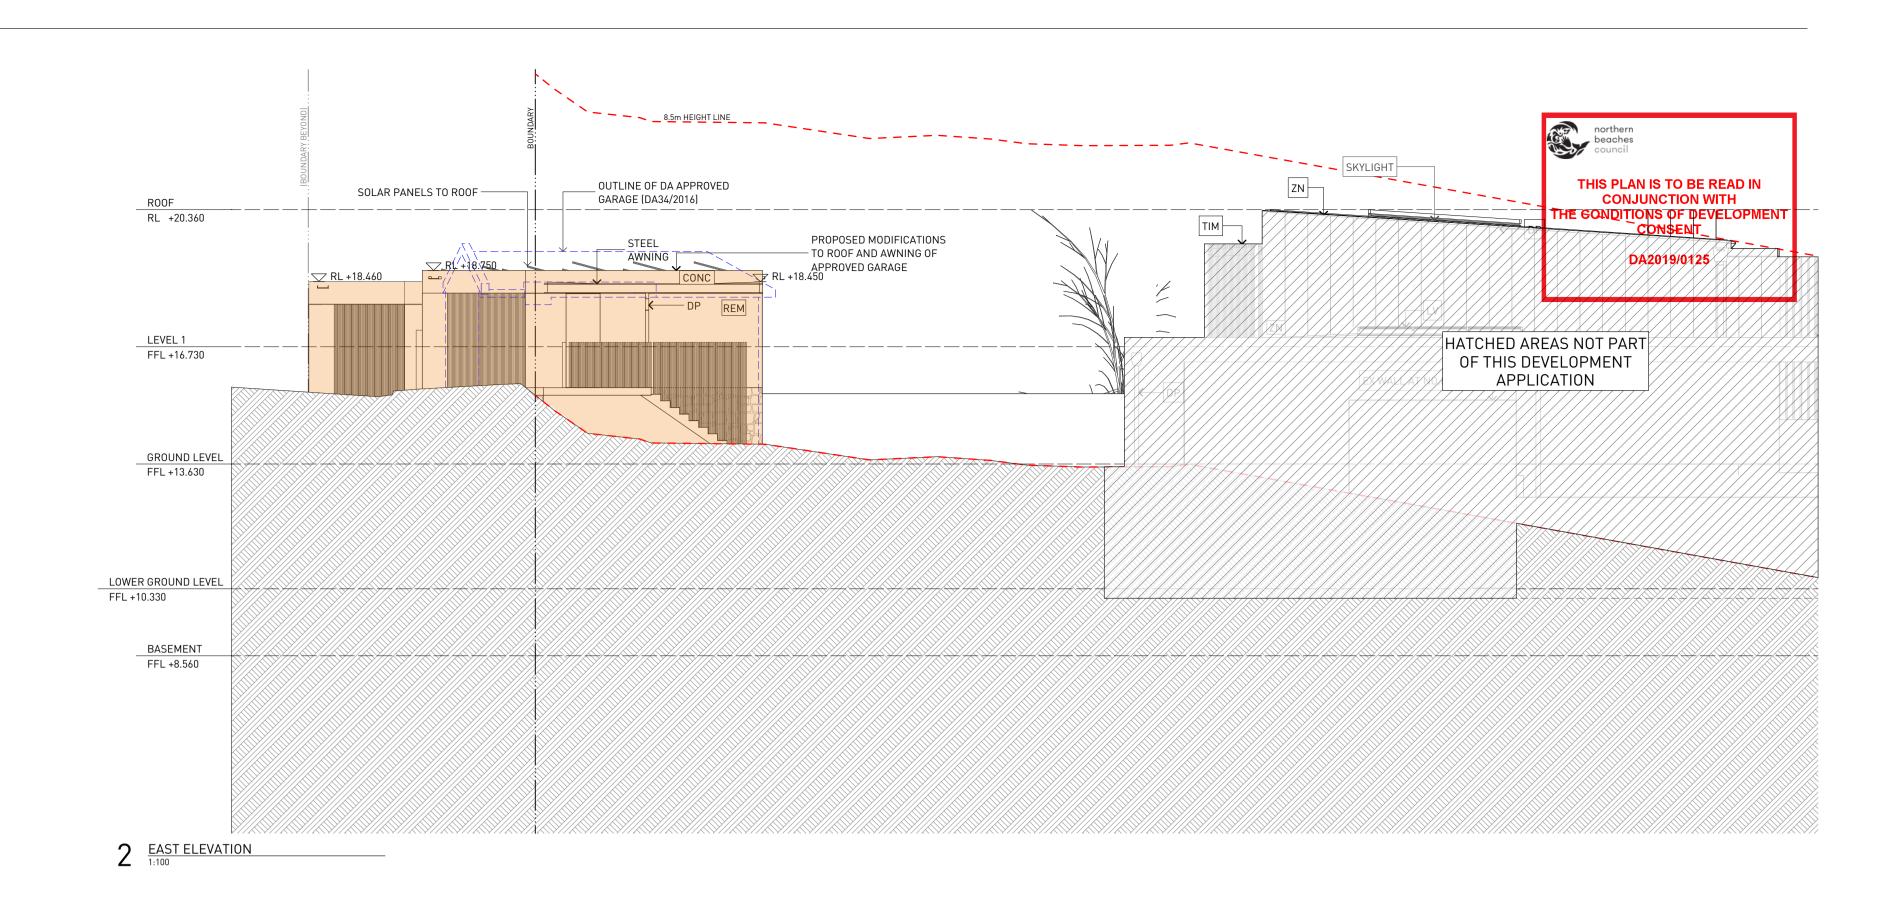

NOT PART OF DEVELOPMENT APPLICATION PROPOSED DA WORKS

**ELEVATIONS** 

DEVELOPMENT APPLICATION

REV - 11.02.19

DOCUMENT

**DA SUBMISSION** 

82-84 Bower Street Manly - Garages

82-84 Bower Street Manly

THIS PLAN IS TO BE READ IN CONJUNCTION WITH THE CONDITIONS OF DEVELOPMENT CONSENT

DA2019/0125

© SMITH & TZANNES PTY LTD

discrepancies to the architect.

NEVER scale off drawings, use figured dimensions only.
 Verify all dimensions on site prior to commencement & report