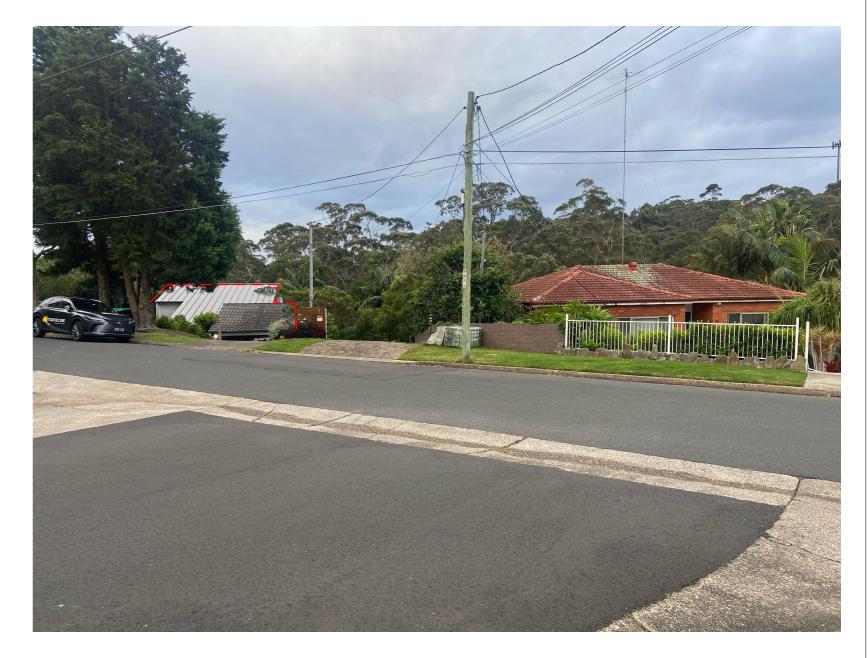

## Photo :From top of driveway 8 Bowness

Conclusion: Slight increase in profile of house is well below ridgeline beyond. No view impact

Photo from the corner of Bowness street and Greystoke street

Conclusion: Slight increase in profile of house is well below ridgeline beyond. No view impact