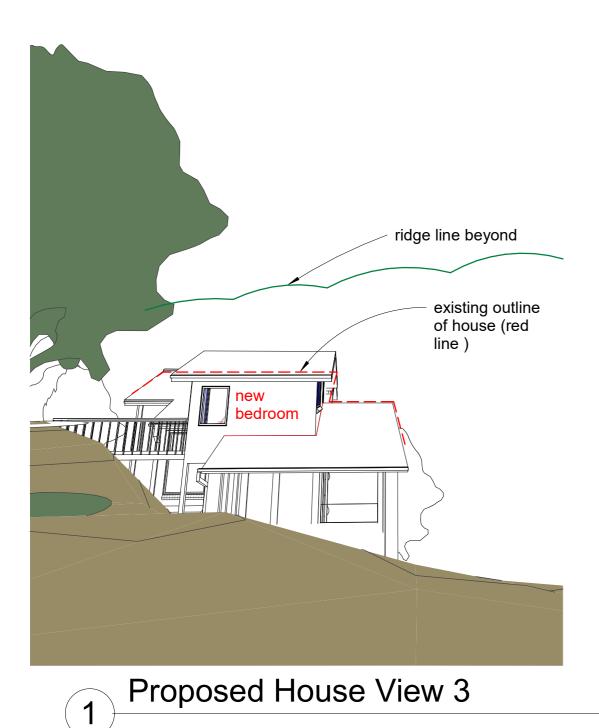

proposed House View 1

Conclusion: Slight increase in profile of house is well below ridgeline beyond. No view impact

Photo 8 Bowness street drive where it meets Greystoke