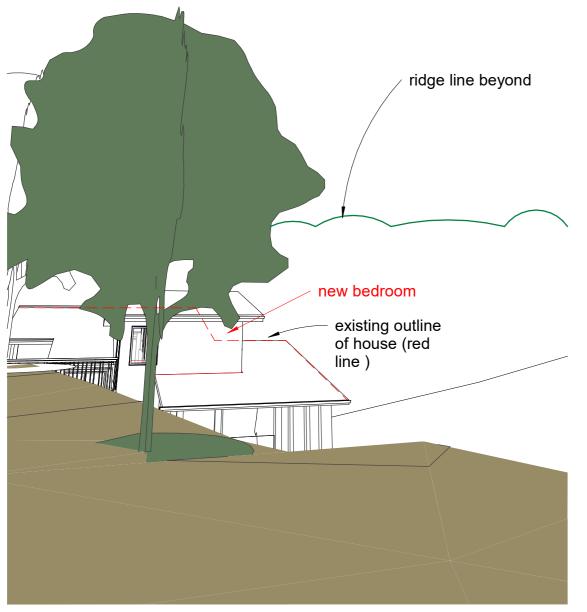

proposed House View 1

Conclusion: Slight increase in profile of house is well below ridgeline beyond. No view impact

Photo 8 Bowness street drive where it meets Greystoke