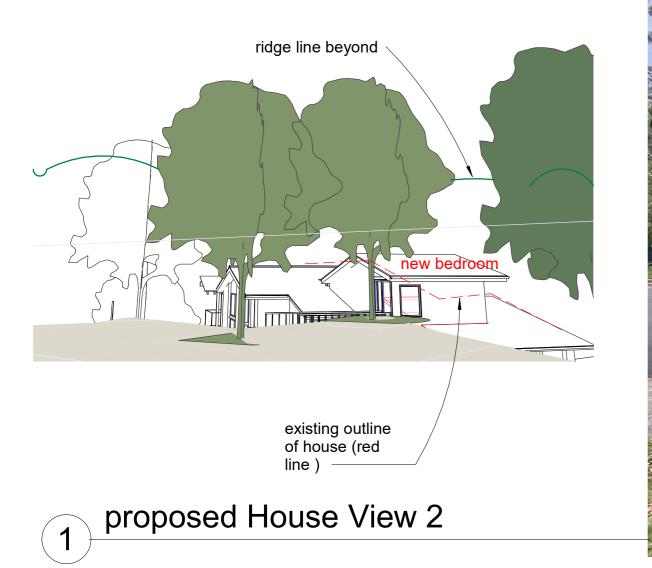

Photo from living level of 8 Bowness street

Conclusion: Slight increase in profile of house is well below ridgeline beyond. No view impact