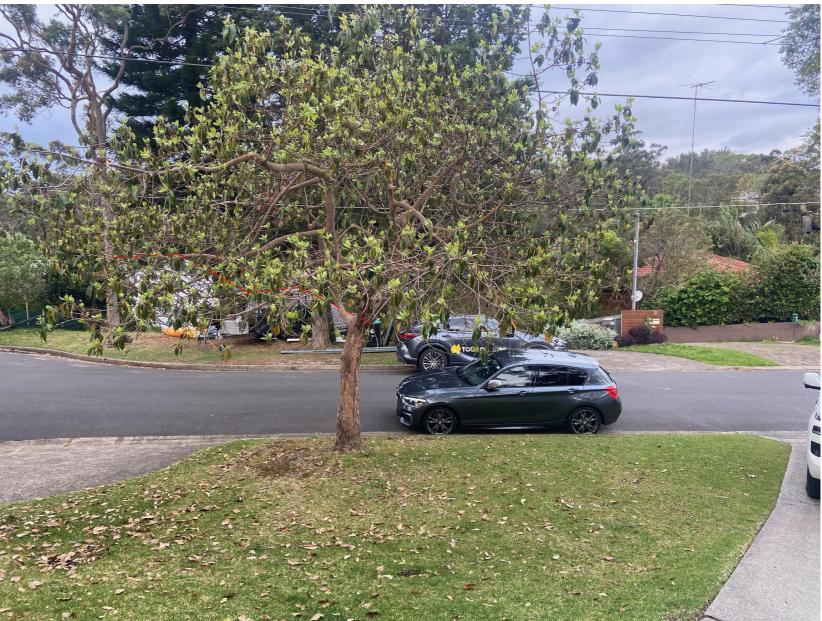

## Photo :From top of driveway 8 Bowness

Conclusion: Slight increase in profile of house is well below ridgeline beyond. No view impact

Photo from the corner of Bowness street and Greystoke street

Conclusion: Slight increase in profile of house is well below ridgeline beyond. No view impact

Photo from living level of 8 Bowness street

Conclusion: Slight increase in profile of house is well below ridgeline beyond. No view impact