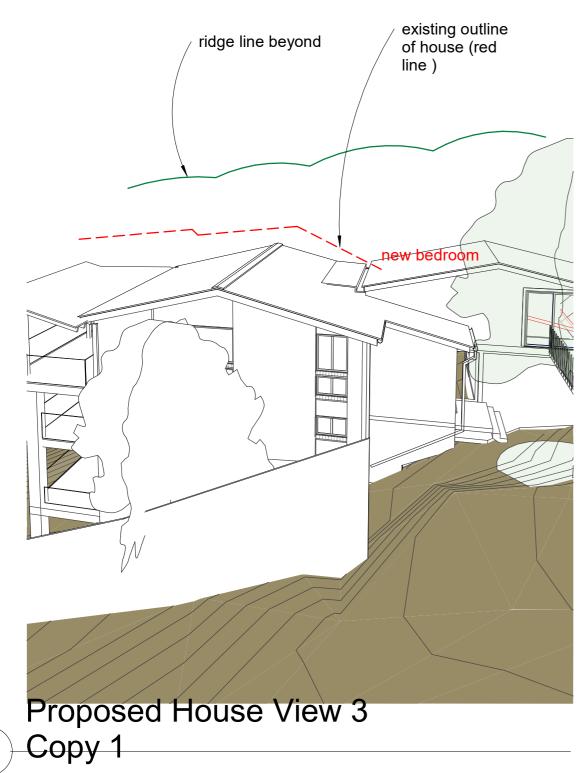

Photo from living level of 8 Bowness street

Conclusion: Slight increase in profile of house is well below ridgeline beyond. No view impact