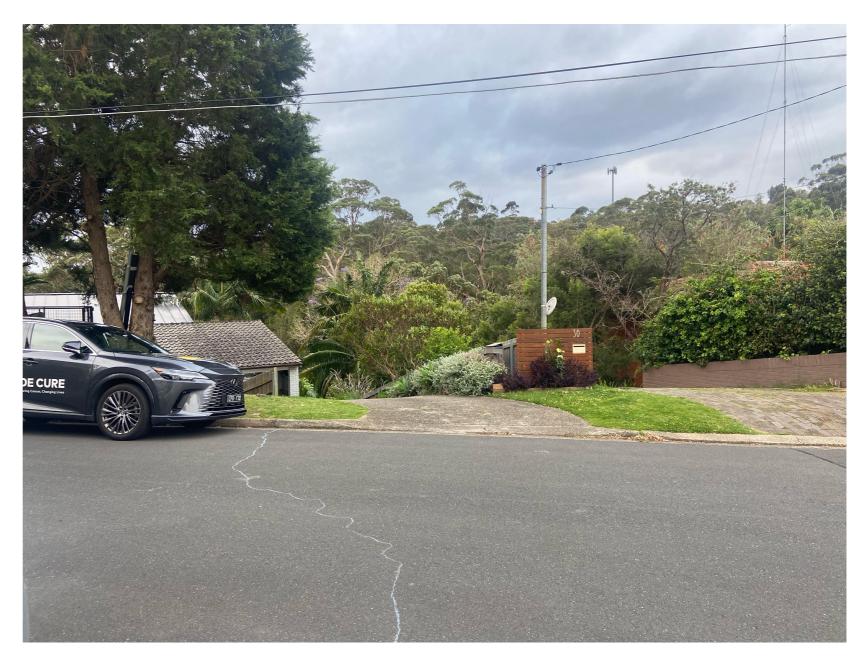

## Photo :From top of driveway 8 Bowness

Conclusion: Slight increase in profile of house is well below ridgeline beyond. No view impact

Photo from the corner of Bowness street and Greystoke street

Conclusion: Slight increase in profile of house is well below ridgeline beyond. No view impact