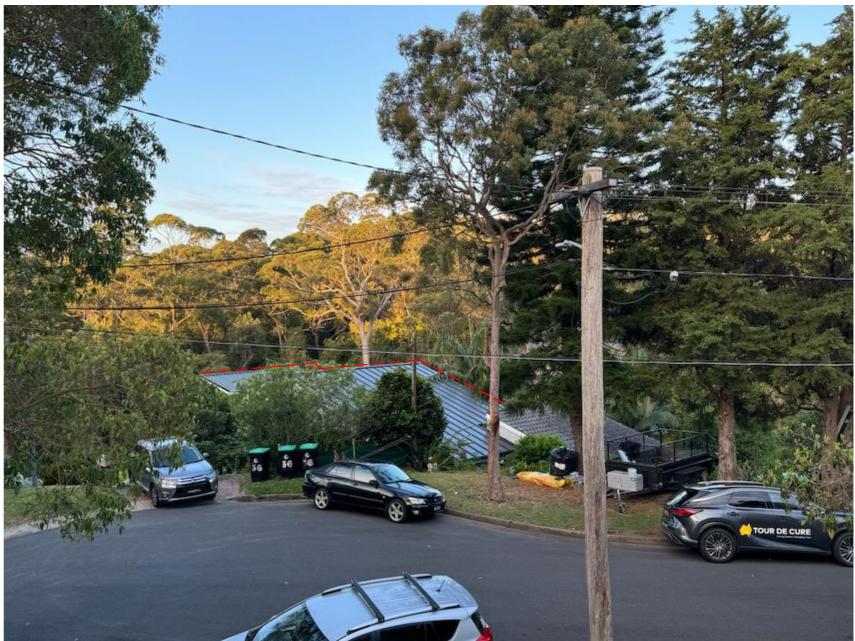

Photo from living level of 8 Bowness street

Conclusion: Slight increase in profile of house is well below ridgeline beyond. No view impact