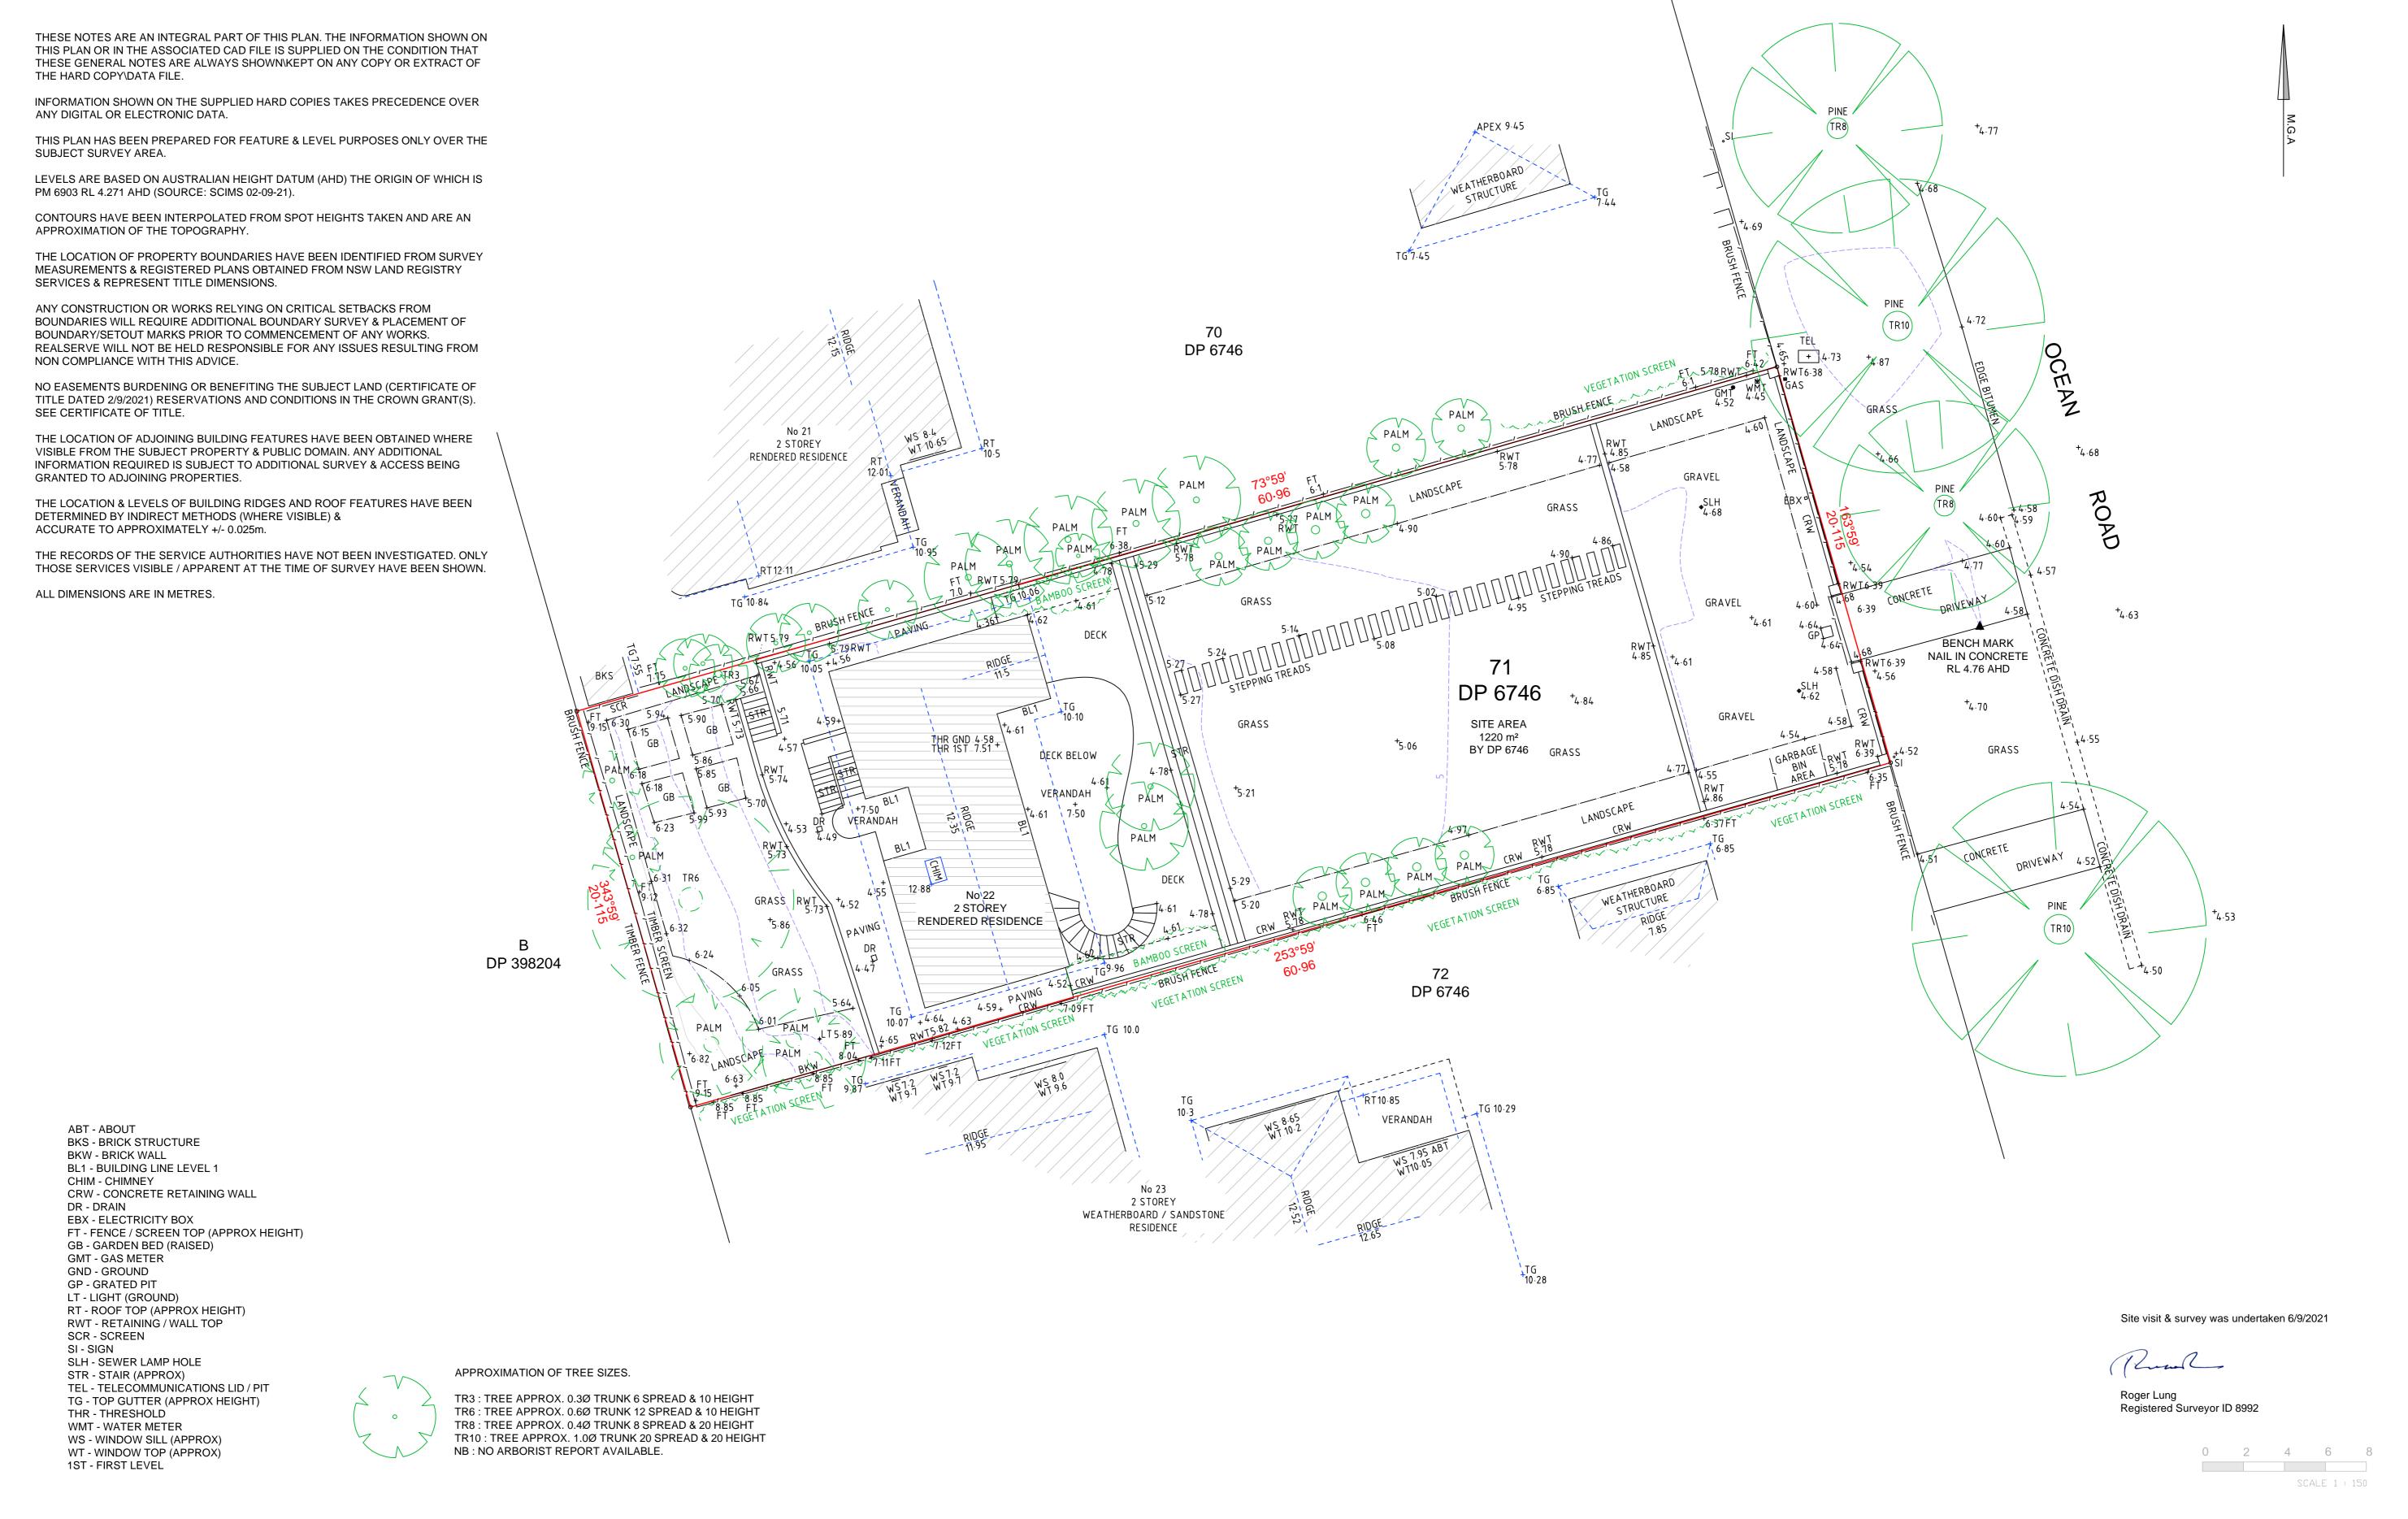

## GENERAL / SPECIFIC NOTES

Australia | New Zealand REALSERVE Start confident.

**Building Measurement Specialist** Consulting Land Surveyors 3D Laser Scanning

DATE REV COMMENTS 3/11/21 A ADDITIONAL REGISTERED SURVEYOR INFORMATION ph. 02 9629 9377 www.realserve.com.au

SWANVEST PTY LTD

PLAN PREPARED FOR:

DATE: 06-09-2021 DATUM: A.H.D. SCALE: 1:150 @ A1 ORIGIN OF LEVELS: PM 6903 LOCALITY: PALM BEACH SURVEY: LN L.G.A.: NORTHERN BEACHES DRAWN: AK CONTOUR INTERVAL: 0.25m REF: 79863AK SHEET No. 1 OF 1 CHECKED: RL

PLAN SHOWING SELECT FEATURE & LEVEL

**OVER LOT 71 IN DP 6746** No. 22, OCEAN RD, PALM BEACH, NSW