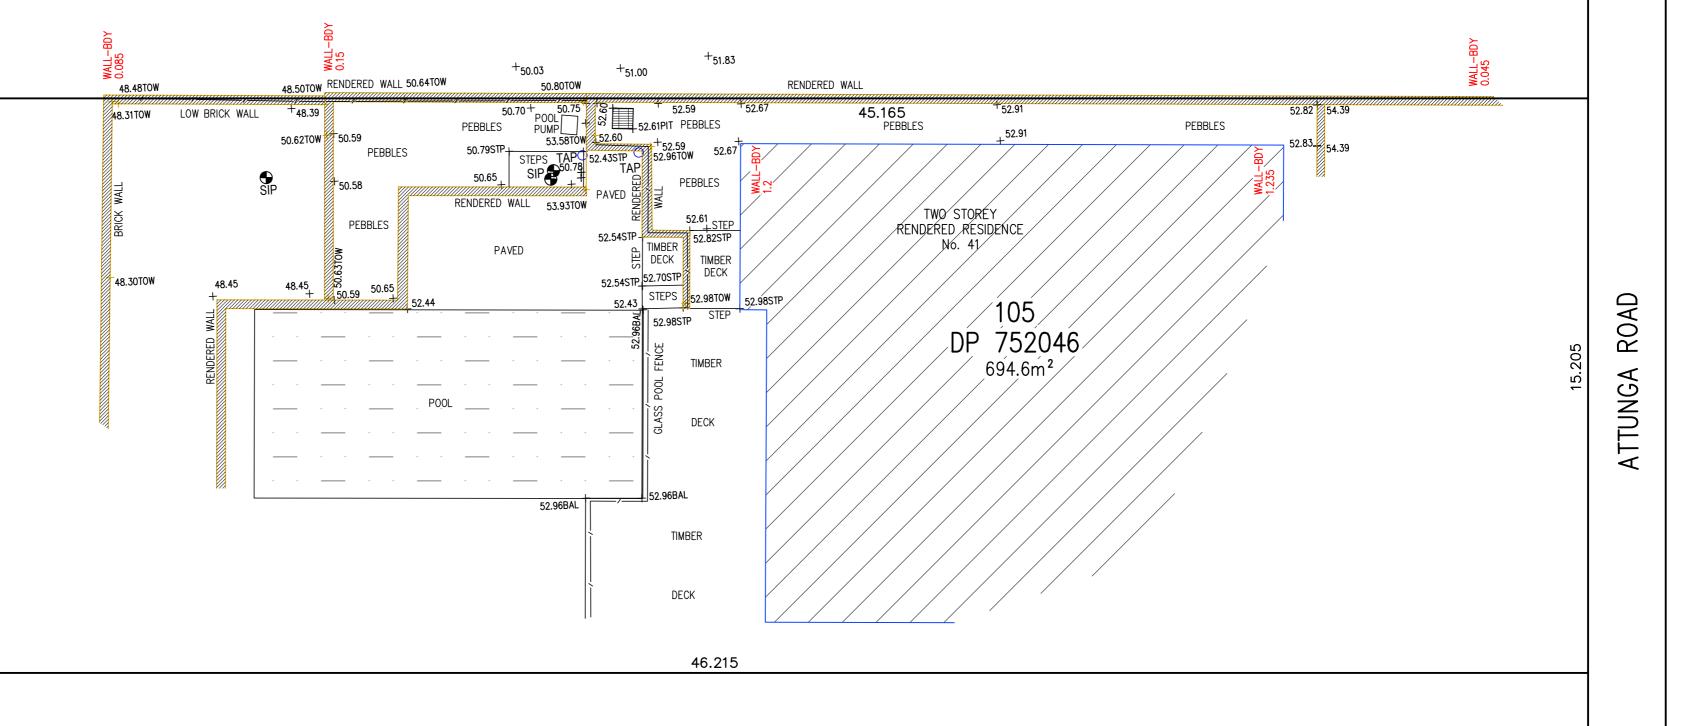

ATTUNGA ROAD

## LEGEND

| BENCH MARK           | <b>A</b> |       |
|----------------------|----------|-------|
| TELSTRA PIT          |          | TEL   |
| ELECTRIC LIGHT POLE  | <b></b>  | LP    |
| POWER POLE           | Ð        | PP    |
| SIGN POST            | 9        | SP    |
| SEWER INSPECTION PIT | •        | SIP   |
| SEWER VENT           | $\oplus$ | SEWER |
| MANHOLE              |          | MH    |
| SEWER MANHOLE        | <u>S</u> | SMH   |
| STOP VALVE           | M        | SV    |
| WATER HYDRANT        |          | HYD   |
| WATER METER          | М        | WM    |
| GAS METER            | G        |       |
| STATE SURVEY MARK    |          | SSM   |
|                      |          |       |

104 DP 752046

106 DP 752046

NOTE:
INFORMATION CONTAINED IN THIS PLAN
IS THE COPYRIGHT OF TOTAL SURVEYING
SOLUTIONS. THE USE OR DUPLICATION
WITHOUT THE WRITTEN CONSENT OF TOTAL
SURVEYING SOLUTIONS CONSTITUTES AN
INFRINGEMENT OF COPYRIGHT.

<u>LEGEND</u>

EC - EDGE OF CONCRETE TOW - TOP OF WALL BAL - BALCONY STP - STEP

| PLAN SHOWING DETAIL & LEVELS<br>OVER LOT 105 IN DP752046 |                              | JOB No.: 192784    |            | LGA: NORTHERN BEACHES |
|----------------------------------------------------------|------------------------------|--------------------|------------|-----------------------|
|                                                          |                              | PLAN No.: 192784_A |            | DATUM: AHD            |
| CLIENT:                                                  | SILVER WOLF PROJECTS PTY LTD | DATE:              | 15/01/2020 | SCALE: 1:100@A2       |
| PROJECT:                                                 | NEWPORT                      | DRAWN:             | SF         | CONT. INTERVAL: 0.25m |
| ADDRESS:                                                 | 41 ATTUNGA ROAD, NEWPORT     | CHK:               | DL         | SHEET 1 OF 1          |