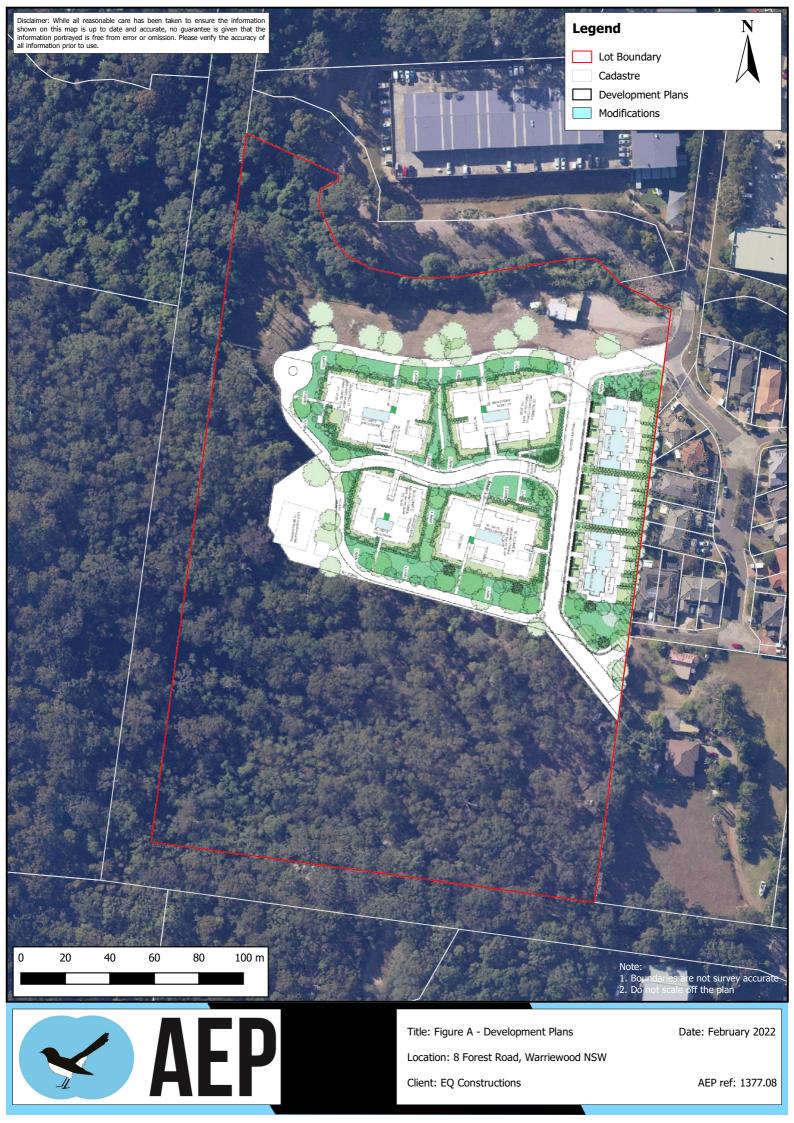

It is to be noted that **Figure A** (refer **Attachment**) supersedes proposed development (Figure 2) in the above approved reports.

| Northern Beaches<br>Councils RFI February<br>2022 |                                                                                                                                                                                   | AEP Comments                                                                                                                                                                                                                      |                                                                                                                                                                                                |                                                                                                                   |  |
|---------------------------------------------------|-----------------------------------------------------------------------------------------------------------------------------------------------------------------------------------|-----------------------------------------------------------------------------------------------------------------------------------------------------------------------------------------------------------------------------------|------------------------------------------------------------------------------------------------------------------------------------------------------------------------------------------------|-------------------------------------------------------------------------------------------------------------------|--|
| Ecology and Bushfire                              |                                                                                                                                                                                   | Assessed<br>Modification                                                                                                                                                                                                          | BTA                                                                                                                                                                                            | Ecology                                                                                                           |  |
| 1.                                                | The <b>Ecology</b><br><b>Matters letter</b><br>submitted with the<br>application relates to<br>bushfire matters.<br>The letter incorrectly<br>states that the<br>proposed changes | rs letterchanges totownhouses will not affecttted with thetownhouses.bushfire requirements. It isation relates tonoted that all building workre matters.must comply withetter incorrectlyDevelopment consentthat theconditions in | Development consent conditions in                                                                                                                                                              | Façade Material<br>changes to townhouses<br>will not affect ecological<br>requirements.                           |  |
|                                                   | to the development<br>plan design are<br>limited to the interior<br>building layout and<br>do not affect any<br>external elements.<br>External changes                            | Loft Level to<br>Townhouses<br>introduced as per<br>original approval.                                                                                                                                                            | Loft Level to Townhouses<br>introduced as per original<br>approval will not affect<br>bushfire requirements. It is<br>noted that all building works<br>must comply with<br>Development consent | Loft Level to<br>Townhouses introduced<br>as per original approval<br>will not affect ecological<br>requirements. |  |