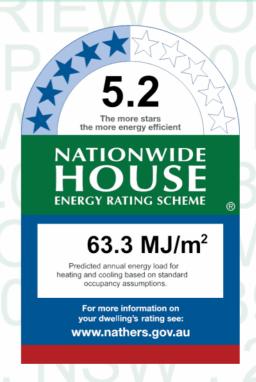

Warriewood, NSW, 2102

Lot/DP Lot 5 DP 270922

NCC Class\*

Type **New Home** 

**Plans** 

Main plan 0625/3.8.23 Prepared by popovbass

### Construction and environment

| Assessed floor | area (m²)* | Exposure type        |
|----------------|------------|----------------------|
| Conditioned*   | 256.5      | Open                 |
| Unconditioned* | 50.7       | NatHERS climate zone |
| Total          | 307.2      | 56                   |
| Garage         | 41.6       |                      |



# Accredited assessor

Name B Carr **Business name** STS

ENQUIRIES@SUSTAINABLETHERMALSOLUTIP MARY **Email** 

Phone 0420312721

Accreditation No. DMN/12/1457

**Assessor Accrediting Organisation** 

**Design Matters National** 

**Declaration of interest** Declaration completed: no conflicts



## Thermal performance

Heating Cooling 39.8 23.5

 $MJ/m^2$  $MJ/m^2$ 

## About the rating

NatHERS software models the expected thermal energy loads using information about the design and construction, climate and common patterns of household use. The software does not take into account appliances, apart from the airflow impacts

### Verification

To verify this certificate, scan the QR code or visit



hstar.com.au/QR/Generate?

p=BvHiBUHZN.

When using either link, ensure you are

visiting hstar.com.au

### **National Construction Code (NCC) requirements**

The NCC's requirements for NatHERS-rated houses are detailed in 3.12.0(a)(i) and 3.12.5 of the NCC Volume Two. For apartments the requirements are detailed in J0.2 and J5 to J8 of the NCC Volume One.

In NCC 2019, these requireme