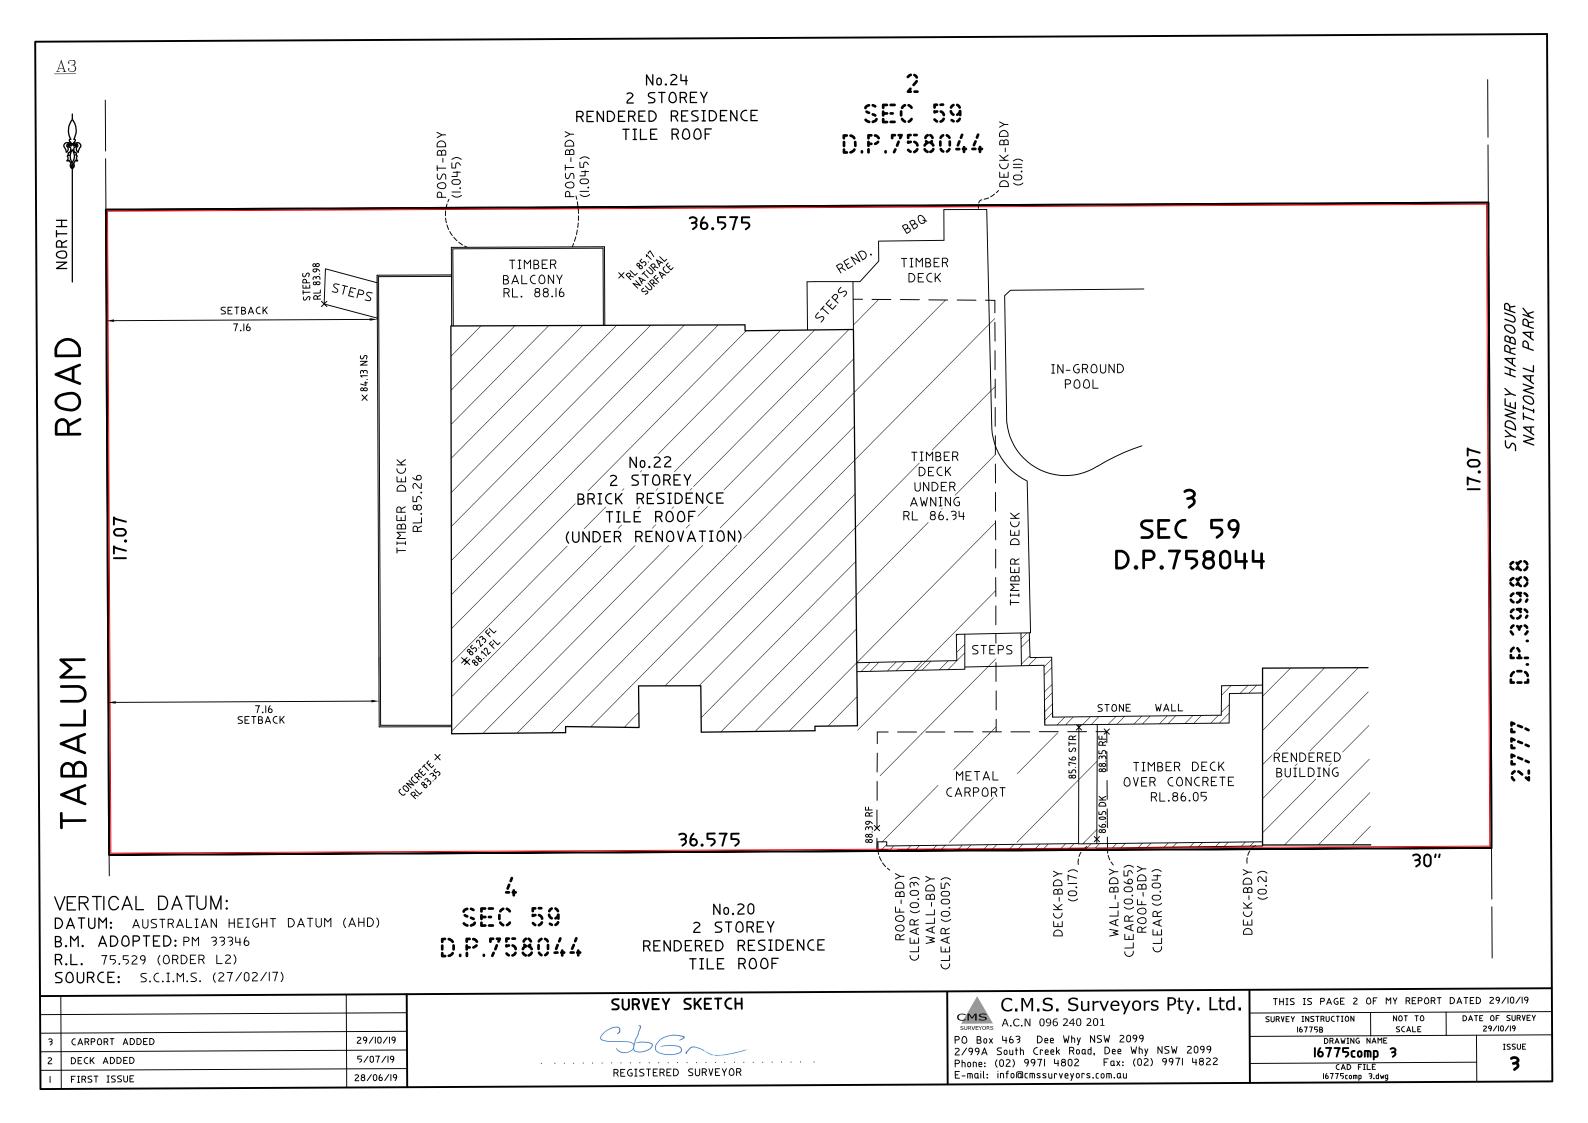

## Re: Building Compliance Survey of Timber Decks Property: 22 Tabalum Road, Balgowlah Heights

In accordance with your instructions we have made a survey of part of the land comprised in Folio Identifier 3/59/758044 being Lot 3 Section 59 in Deposited Plan 758044 in the Local Government Area of Northern Beaches, Parish of Manly Cove, County of Cumberland having a frontage to Tabalum Road and shown edged red on the attached sketch.

## And in our opinion:

We have attended site and located the garage and rendered building located at the rear of the property

We have attended site and located the timber decks attached to the eastern, western and northern façade of the two storey residence located on the land, the timber deck located adjacent to the western façade of the rendered building located in the southeastern corner of the subject land and the metal carport located adjacent to the southern boundary of the subject land.

The position of the above-mentioned structures in relation to the boundaries is shown on the accompanying sketch. For the purpose of this survey other improvements located on or adjacent to the subject land have not been surveyed. It should be noted that no attempt has been made to locate below ground improvements of any nature.

Levels relative to Australian Height Datum as surveyed are shown on the sketch. Title restrictions (if any) on the Title have not been investigated as part of this survey.

This report has been prepared for use by Beecraft Pty Ltd. No liability for loss howsoever arising can be accepted from other persons seeking to rely upon the information contained herein.