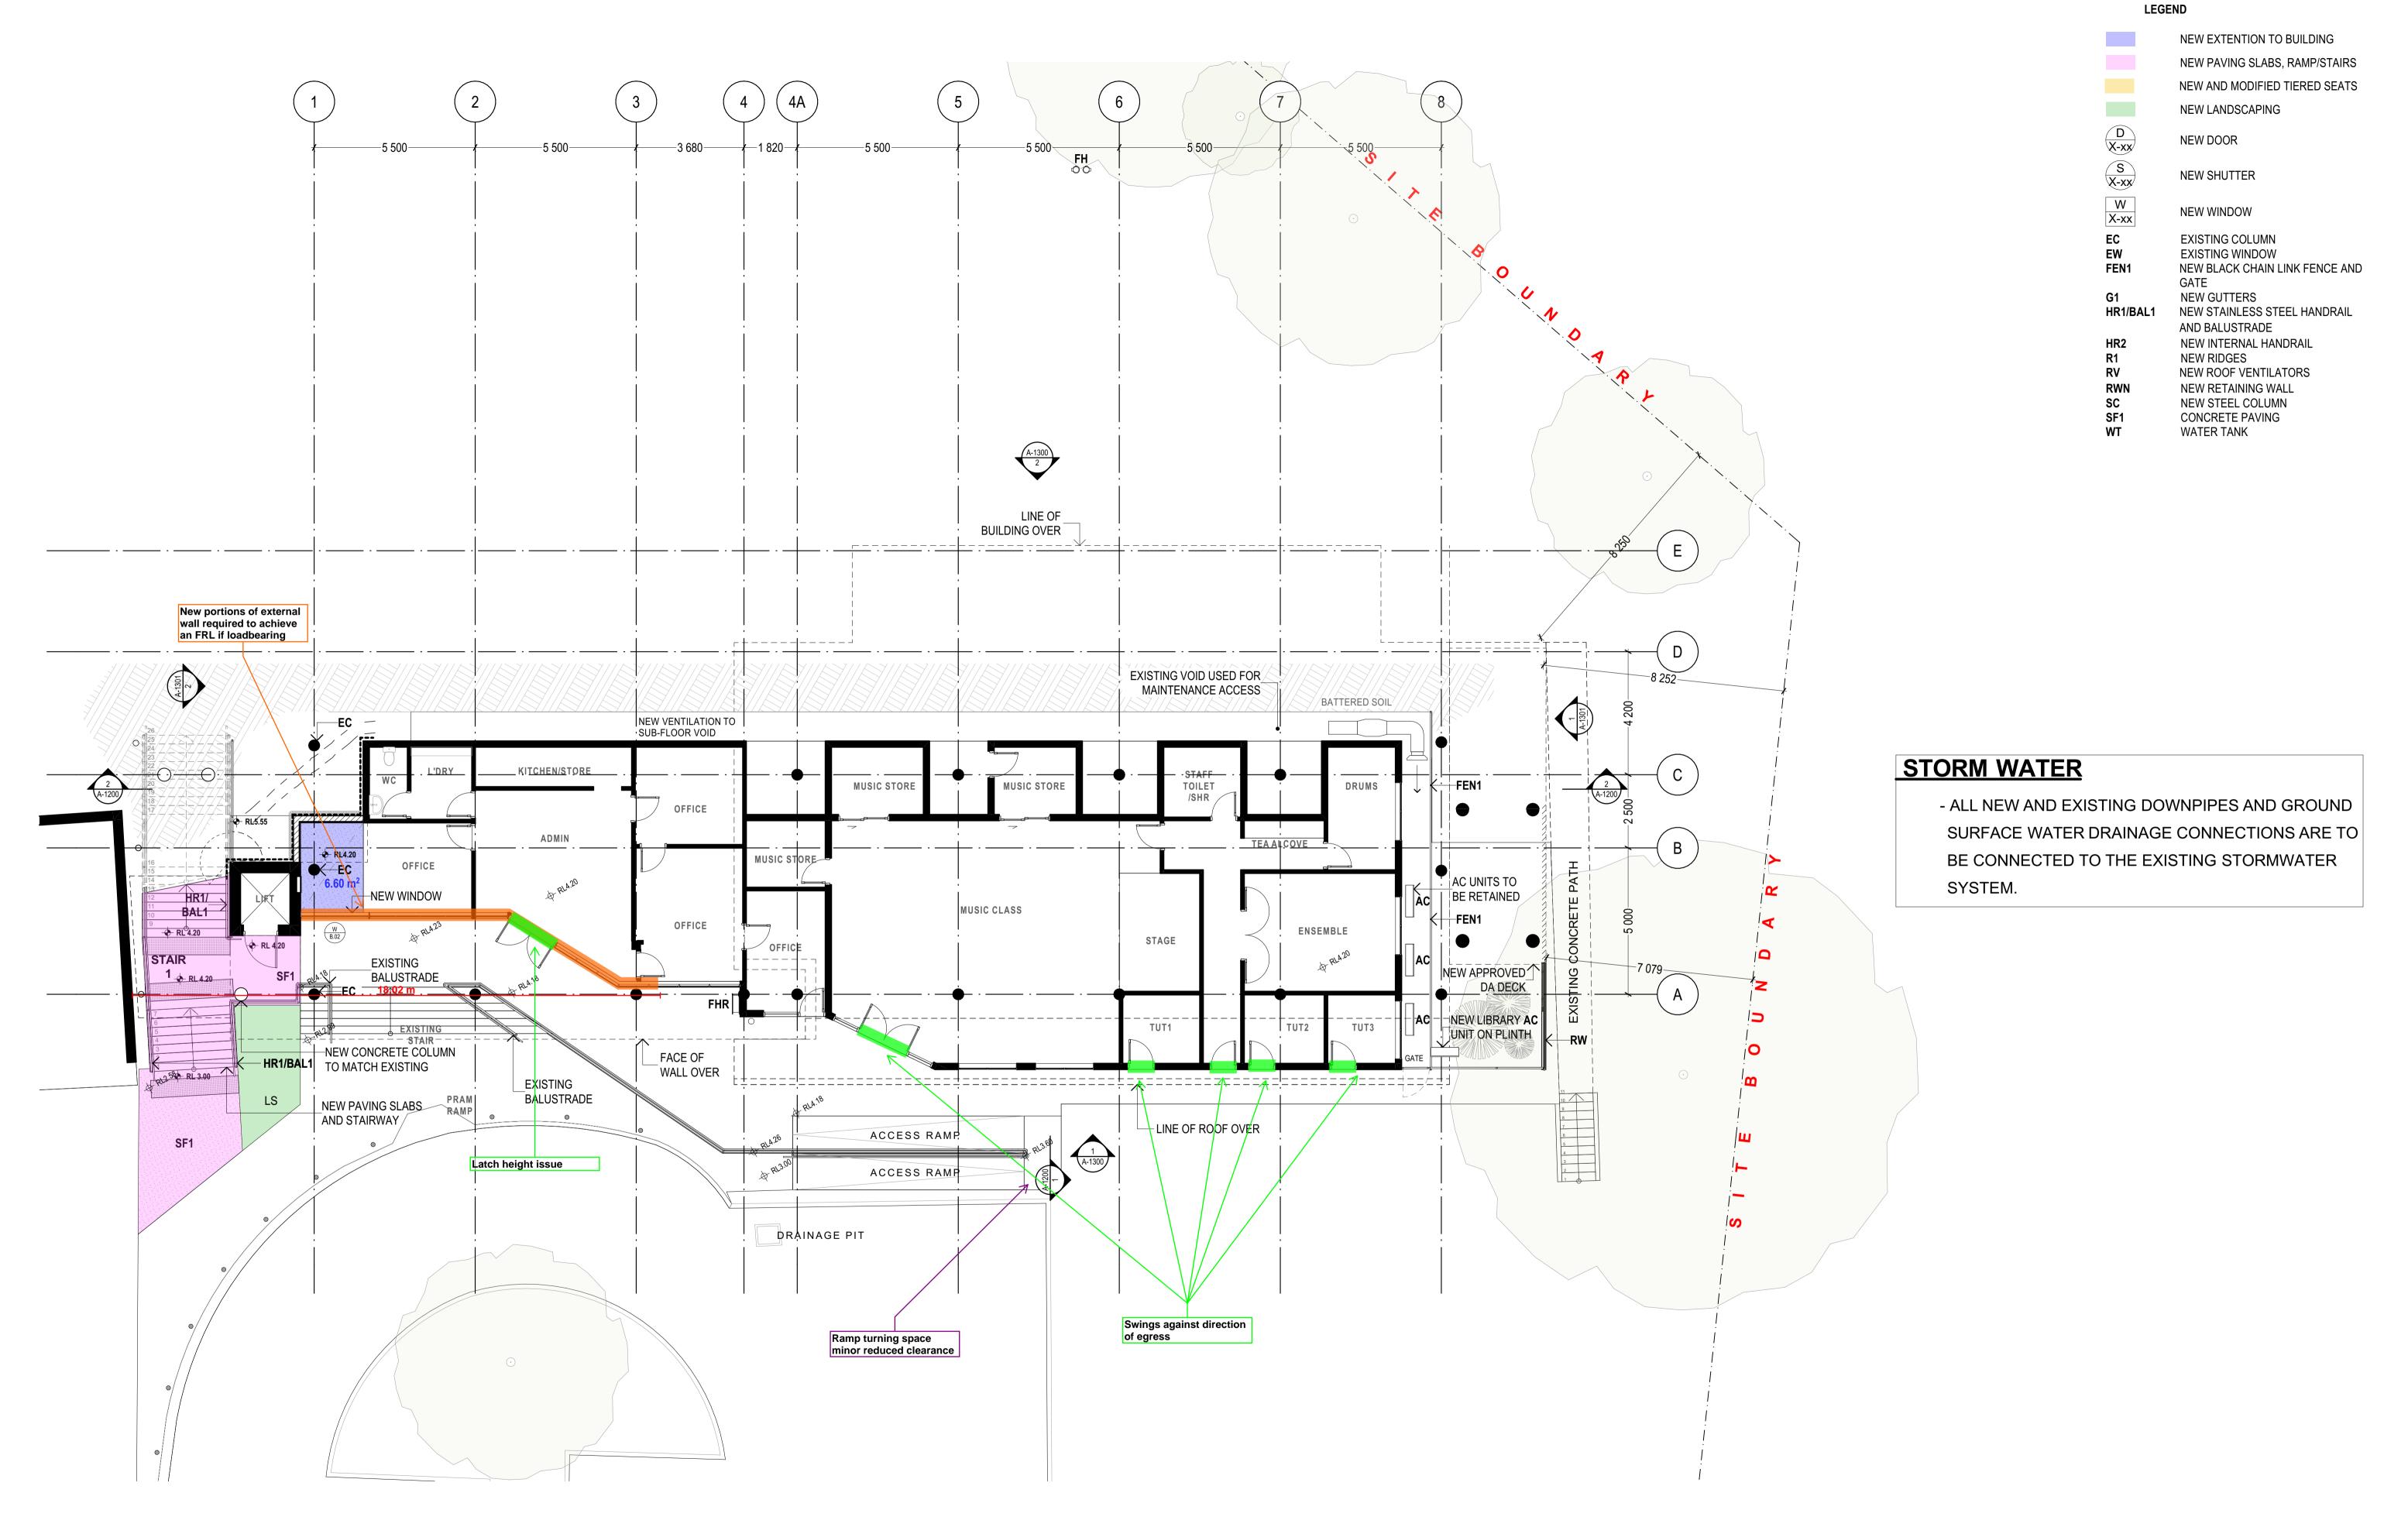

## DA APPLICATION

| NOTE  THE BUILDER SHALL CHECK ALL DIMENSIONS AND LEVELS ON SITE PRIOR TO CONSTRUCTION. NOTIFY ANY ERRORS, DISCREPANCIES OR OMISSIONS TO THE ARCHITECT. REFER TO WRITTEN DIMENSIONS ONLY. DO NOT SCALE DRAWINGS. DRAWINGS SHALL NOT BE USED FOR CONSTRUCTION PURPOSES UNTIL ISSUED FOR CONSTRUCTION. THIS DRAWING REFLECTS A DESIGN BY GLENDENNING SZOBOSZLAY ARCHITECTS AND IS TO BE USED ONLY FOR WORK WHEN AUTHORISED IN WRITING BY GLENDENNING SZOBOSZLAY ARCHITECTS. | <u>CHANGE</u> N | GLENDENNING<br>SZOBOSZLAV | A: 2/605 Pacific Highway, Mt.Colah,    |                             | P            | RAWN/CHECKEI<br>LOT DATE<br>OT<br>LAN TYPE | CKED MZ   BL, MG<br>05/04/2023<br>#Site ID<br>DP #Site Custom | DRAWING TITLE :  GA FLOOR PLANS  PROPOSED LOWER FLOOR LEVEL | DRAWING SCALE : 1:100 @ A1 |          | REVISION NO. |
|--------------------------------------------------------------------------------------------------------------------------------------------------------------------------------------------------------------------------------------------------------------------------------------------------------------------------------------------------------------------------------------------------------------------------------------------------------------------------|-----------------|---------------------------|----------------------------------------|-----------------------------|--------------|--------------------------------------------|---------------------------------------------------------------|-------------------------------------------------------------|----------------------------|----------|--------------|
| ALL BOUNDARIES AND CONTOURS ARE SUBJECT TO SURVEY DRAWING. ALL LEVELS TO AUSTRALIAN HEIGHT DATA. IT IS THE CONTRACTORS RESPONSIBILITY TO CONFIRM ALL MEASUREMENTS ON SITE AND LOCATIONS                                                                                                                                                                                                                                                                                  |                 | SZUBUSZLAT                | NSW, 2079<br><b>T</b> : (02) 9482 7033 | 02 ISSUE FOR DA APPLICATION | 05/04/2023 C | LIENT                                      | ST LUKE'S GRAMMAR SCHOOL                                      | PROJECT NAME :                                              | PROJECT NUMBER             | : STAGE. | DRAWING NO.  |
| OF ANY SERVICES PRIOR TO WORK ON SITE.                                                                                                                                                                                                                                                                                                                                                                                                                                   |                 | ARCHITECTS                | <b>F</b> : (02) 9482 7201              | 01 ISSUE FOR DA APPLICATION | 04/04/2023   | ITE                                        | 1977 PITTWATER                                                | ST LUKE'S GRAMMAR SCHOOL, BAYVIEW                           | 1403                       | DA       | A-1100       |
| ALL DOCUMENTS HERE WITHIN ARE SUBJECT TO AUSTRALIAN COPYRIGHT LAWS.                                                                                                                                                                                                                                                                                                                                                                                                      |                 | MICHIEUTO                 | E: admin@gsarchitects.com.au           | REV ISSUE                   | DATE         |                                            | ROAD, BAYVIEW, NSW 2104                                       |                                                             | 1700                       |          | A-1100       |