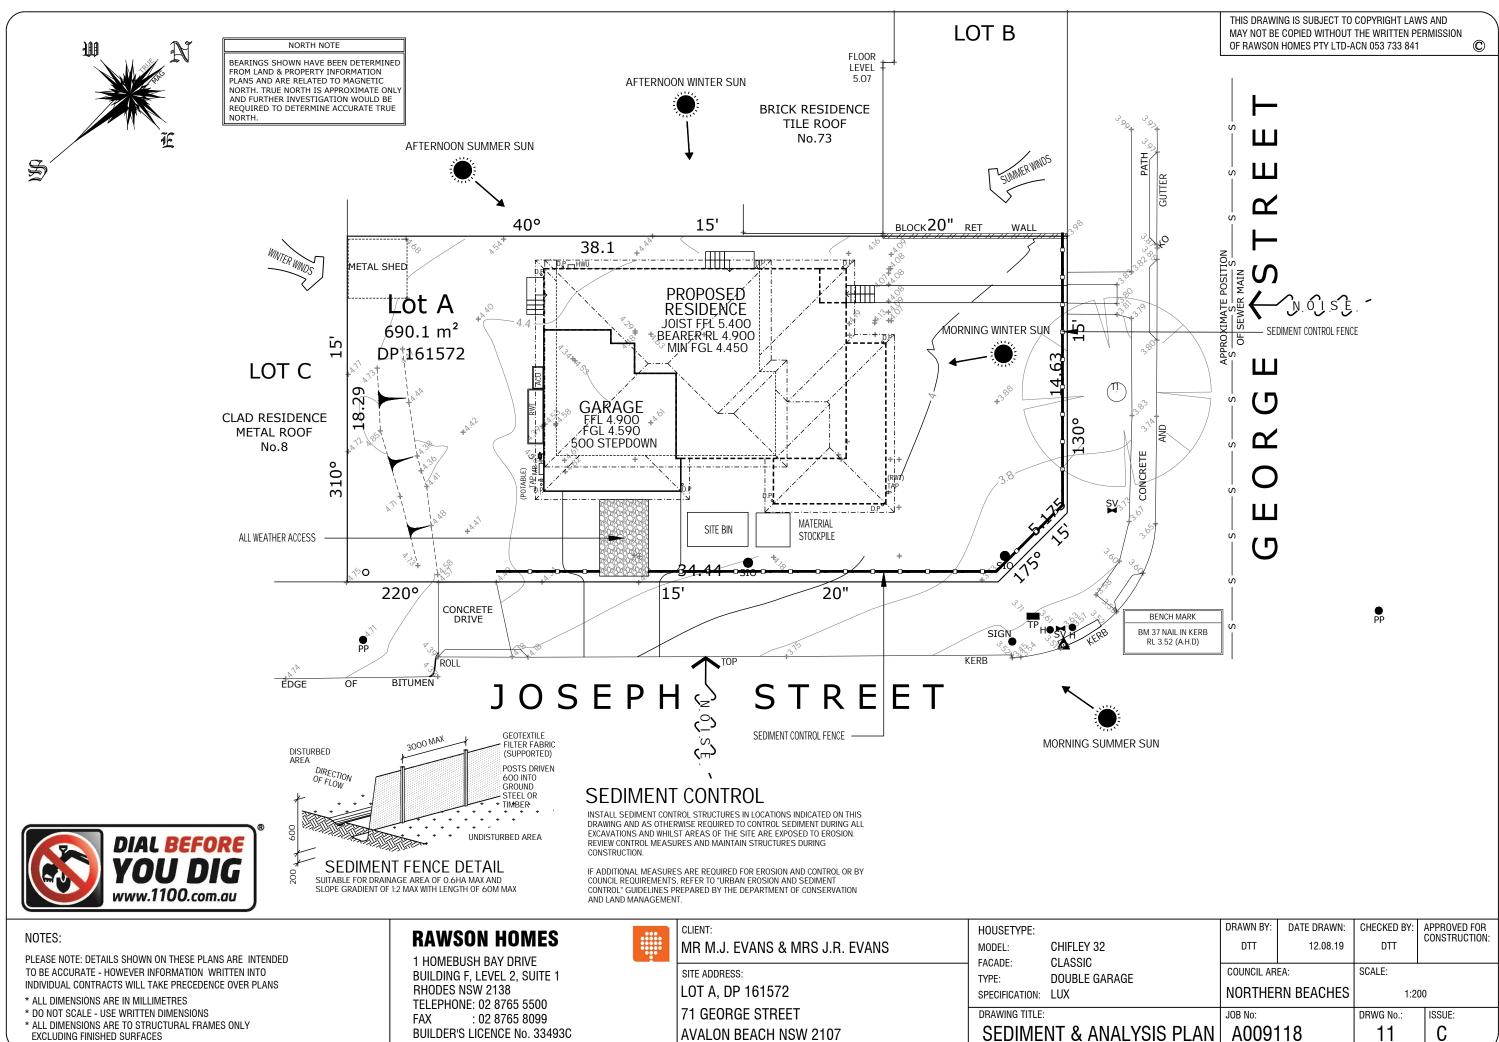

|         | DRAWN BY:        | DATE DRAWN: | CHECKED BY: | APPROVED FOR  |
|---------|------------------|-------------|-------------|---------------|
|         | DTT              | 12.08.19    | DTT         | CONSTRUCTION: |
|         |                  |             | 00415       |               |
|         | COUNCIL AREA:    |             | SCALE:      |               |
|         | NORTHERN BEACHES |             | 1:200       |               |
|         | JOB No:          |             | DRWG No.:   | ISSUE:        |
| IS PLAN | LAN A009118      |             | 11          | C             |
|         |                  |             |             |               |