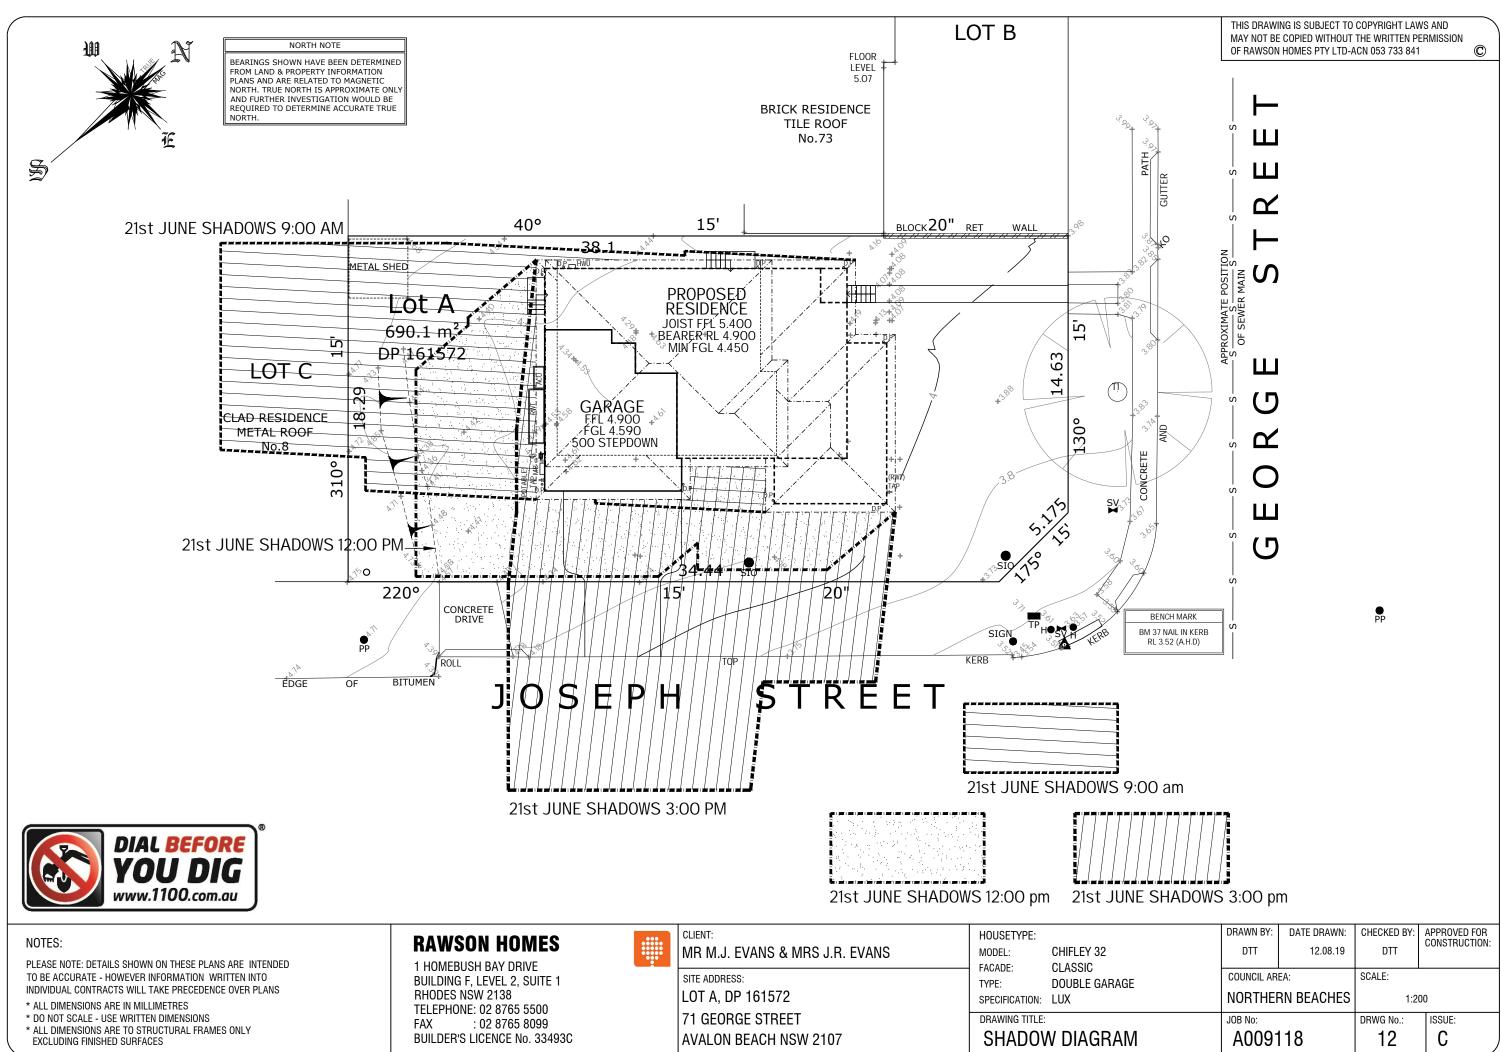

| DRAWN BY:  | DATE DRAWN: | CHECKED BY: | APPROVED FOR  |  |
|------------|-------------|-------------|---------------|--|
| DTT        | 12.08.19    | DTT         | CONSTRUCTION: |  |
|            |             |             |               |  |
| COUNCIL AR | EA:         | SCALE:      |               |  |
| NORTHE     | RN BEACHES  | 1:200       |               |  |
| JOB No:    |             | DRWG No.:   | ISSUE:        |  |
| A0091      | 18          | 12          | C             |  |