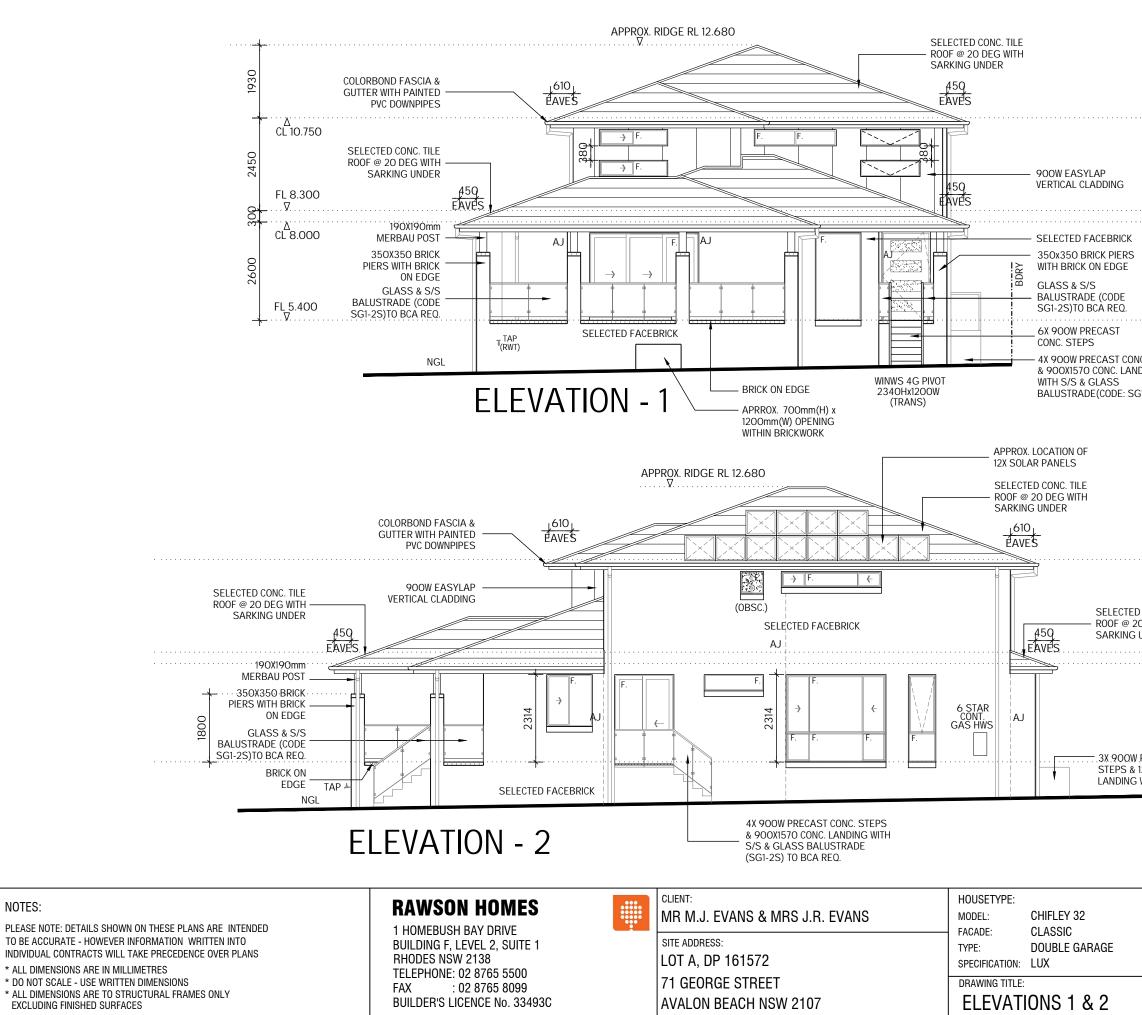

| NORTHERN BEACHES | NTS       |        |
|------------------|-----------|--------|
| JOB No:          | DRWG No.: | ISSUE: |
| A009118          | 01        | C      |

|                                            | MAY NOT BE | ING IS SUBJECT TO<br>E COPIED WITHOUT<br>I HOMES PTY LTD-A | THE WRITTEN PI | ERMISSION | ©     |
|--------------------------------------------|------------|------------------------------------------------------------|----------------|-----------|-------|
|                                            |            |                                                            |                |           |       |
|                                            | OPE        | e:<br>On Mesh Flysc<br>Ning Windows,<br>IRS (excluding     | SLIDING & ST   | ACKER     |       |
|                                            |            |                                                            |                |           |       |
|                                            |            |                                                            |                |           |       |
|                                            |            |                                                            |                |           |       |
| IC. STEPS<br>DING                          |            |                                                            |                |           |       |
| G1-2S)                                     |            |                                                            |                |           |       |
|                                            |            |                                                            |                |           |       |
|                                            |            |                                                            |                |           |       |
| o conc. Tile<br>o deg with<br>under        |            |                                                            |                |           |       |
|                                            |            |                                                            |                |           |       |
| PRECAST CON<br>1200X900 CON<br>WITH HANDRA | IC.        |                                                            |                |           |       |
|                                            | DRAWN BY:  | DATE DRAWN:                                                | CHECKED BY:    | APPROVED  | FOR   |
|                                            | DTT        | 12.08.19                                                   | DTT            | CONSTRUC  | TION: |
|                                            | COUNCIL AR | EA:                                                        | SCALE:         |           |       |