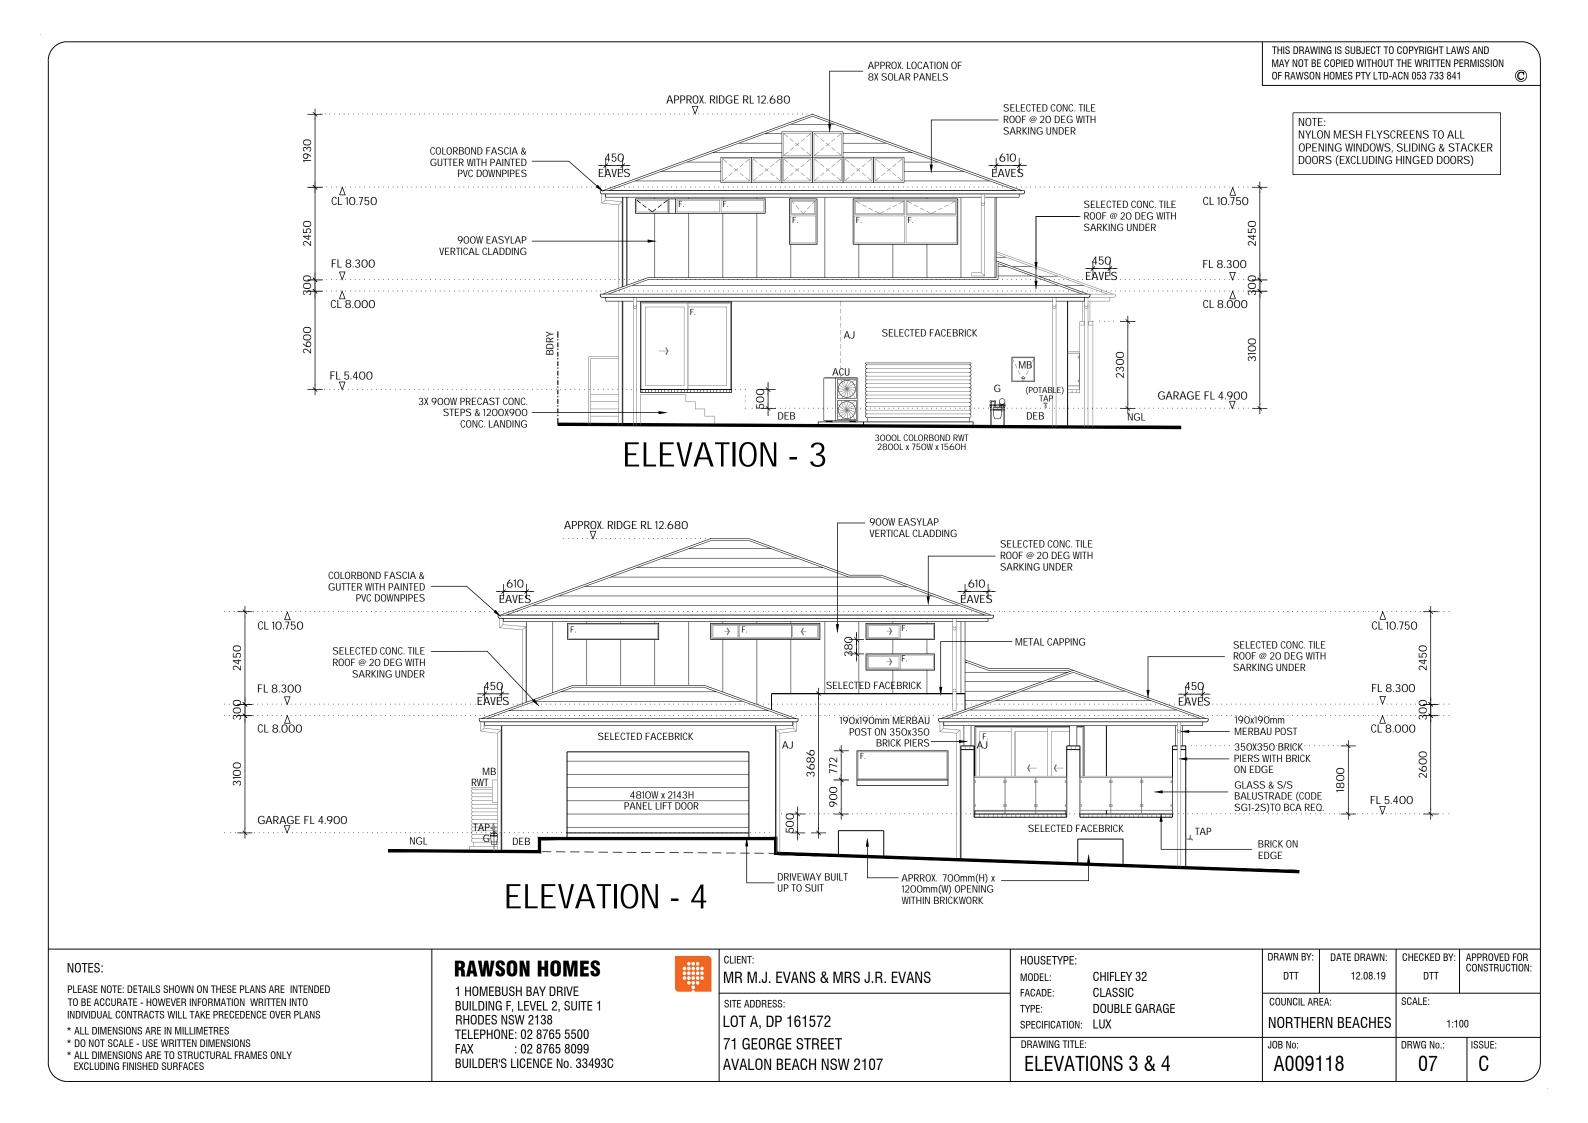

| NORTHERN BEACHES | NTS       |        |
|------------------|-----------|--------|
| JOB No:          | DRWG No.: | ISSUE: |
| A009118          | 01        | C      |

|                                            | MAY NOT BE | ING IS SUBJECT TO<br>E COPIED WITHOUT<br>I HOMES PTY LTD-A | THE WRITTEN PI | ERMISSION | ©     |
|--------------------------------------------|------------|------------------------------------------------------------|----------------|-----------|-------|
|                                            |            |                                                            |                |           |       |
|                                            | OPE        | e:<br>On Mesh Flysc<br>Ning Windows,<br>IRS (excluding     | SLIDING & ST   | ACKER     |       |
|                                            |            |                                                            |                |           |       |
|                                            |            |                                                            |                |           |       |
|                                            |            |                                                            |                |           |       |
| IC. STEPS<br>DING                          |            |                                                            |                |           |       |
| G1-2S)                                     |            |                                                            |                |           |       |
|                                            |            |                                                            |                |           |       |
|                                            |            |                                                            |                |           |       |
| o conc. Tile<br>o deg with<br>under        |            |                                                            |                |           |       |
|                                            |            |                                                            |                |           |       |
| PRECAST CON<br>1200X900 CON<br>WITH HANDRA | IC.        |                                                            |                |           |       |
|                                            | DRAWN BY:  | DATE DRAWN:                                                | CHECKED BY:    | APPROVED  | FOR   |
|                                            | DTT        | 12.08.19                                                   | DTT            | CONSTRUC  | TION: |
|                                            | COUNCIL AR | EA:                                                        | SCALE:         |           |       |

| DTT               | 12.08.19 | DTT       | CONSTRUCTION: |  |
|-------------------|----------|-----------|---------------|--|
| COUNCIL AREA:     |          | SCALE:    |               |  |
| NORTHERN BEACHES  |          | 1:100     |               |  |
| JOB No:           |          | DRWG No.: | ISSUE:        |  |
| A009 <sup>-</sup> | 118      | 06        | C             |  |