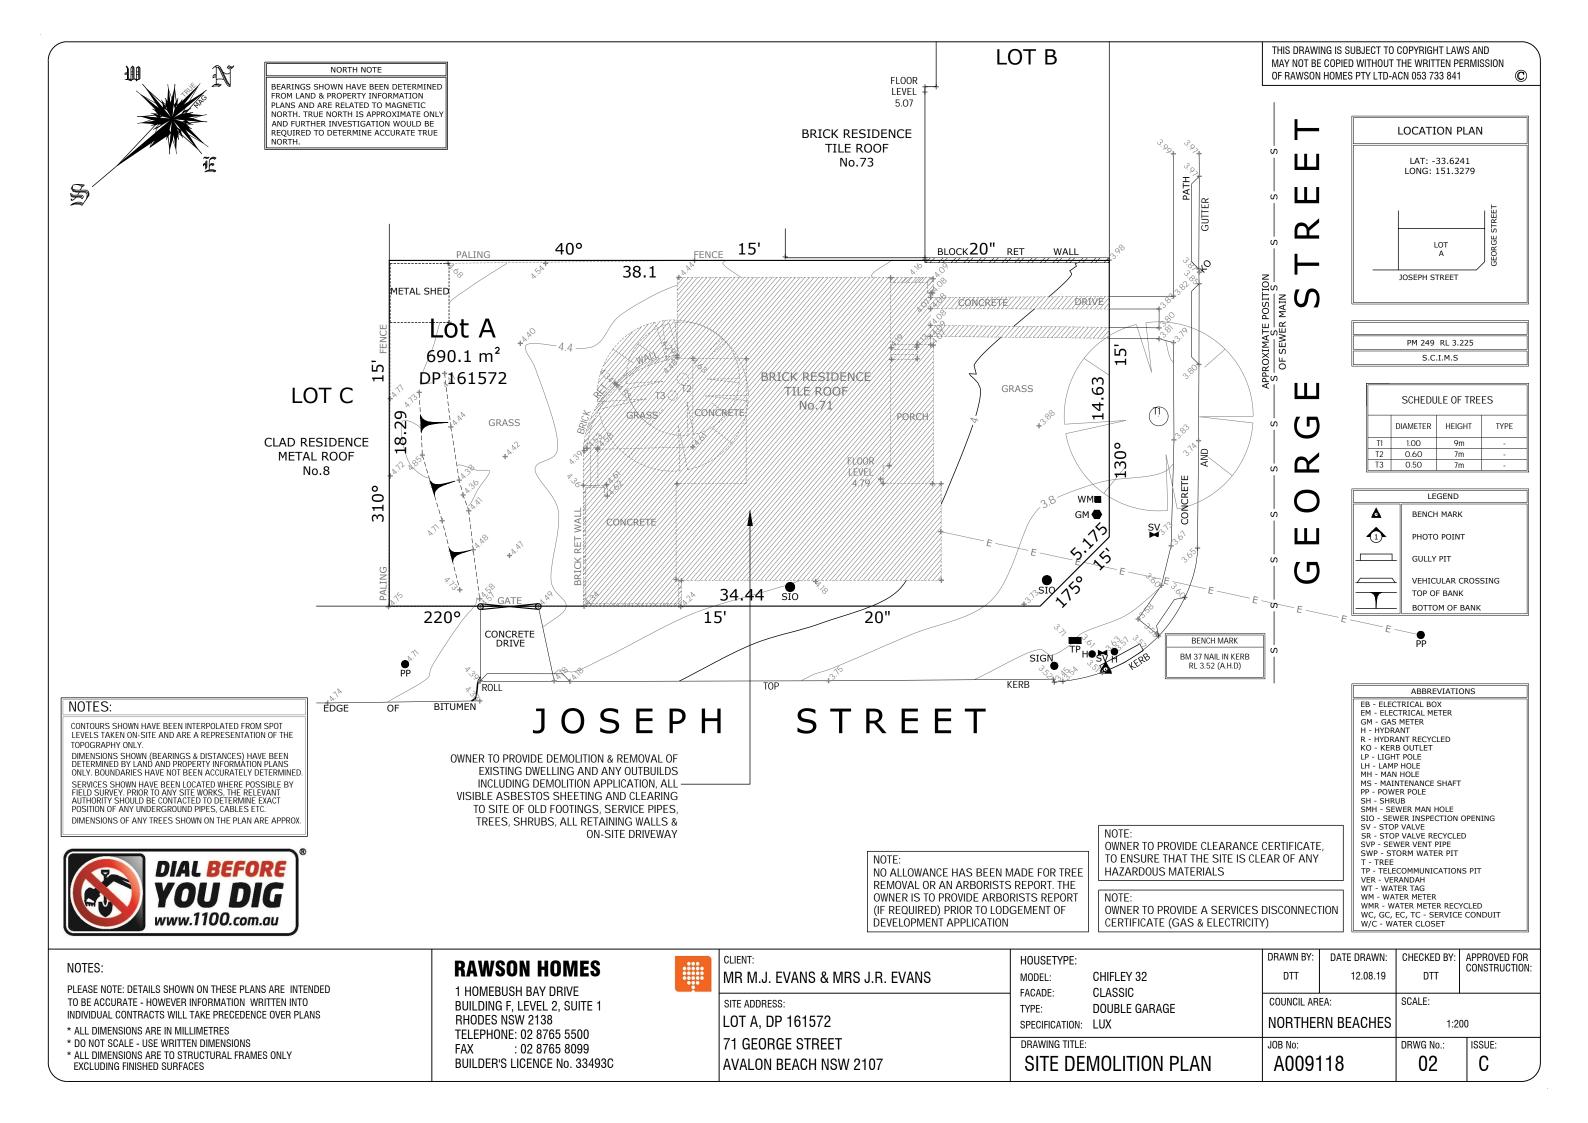

DED SUBMISSION<br>PLANS - DA |                                       |                         |                                |        |          |  |
| DRAWN<br>DTT                     | BY:                                   | DATE DRAWN:<br>12.08.19 | CHECKED BY: APPROVED FC<br>DTT |        |          |  |
| COUNCI                           | l ar                                  | EA:                     | SCALE:                         |        |          |  |
| NORT                             | HEF                                   | RN BEACHES              | NTS                            |        |          |  |

| NORTHERN BEACHES | NTS       |        |
|------------------|-----------|--------|
| JOB No:          | DRWG No.: | ISSUE: |
| A009118          | 01        | C      |







|                                            | MAY NOT BE | ING IS SUBJECT TO<br>E COPIED WITHOUT<br>I HOMES PTY LTD-A | THE WRITTEN PI | ERMISSION | ©     |
|--------------------------------------------|------------|------------------------------------------------------------|----------------|-----------|-------|
|                                            |            |                                                            |                |           |       |
|                                            | OPE        | e:<br>On Mesh Flysc<br>Ning Windows,<br>IRS (excluding     | SLIDING & ST   | ACKER     |       |
|                                            |            |                                                            |                |           |       |
|