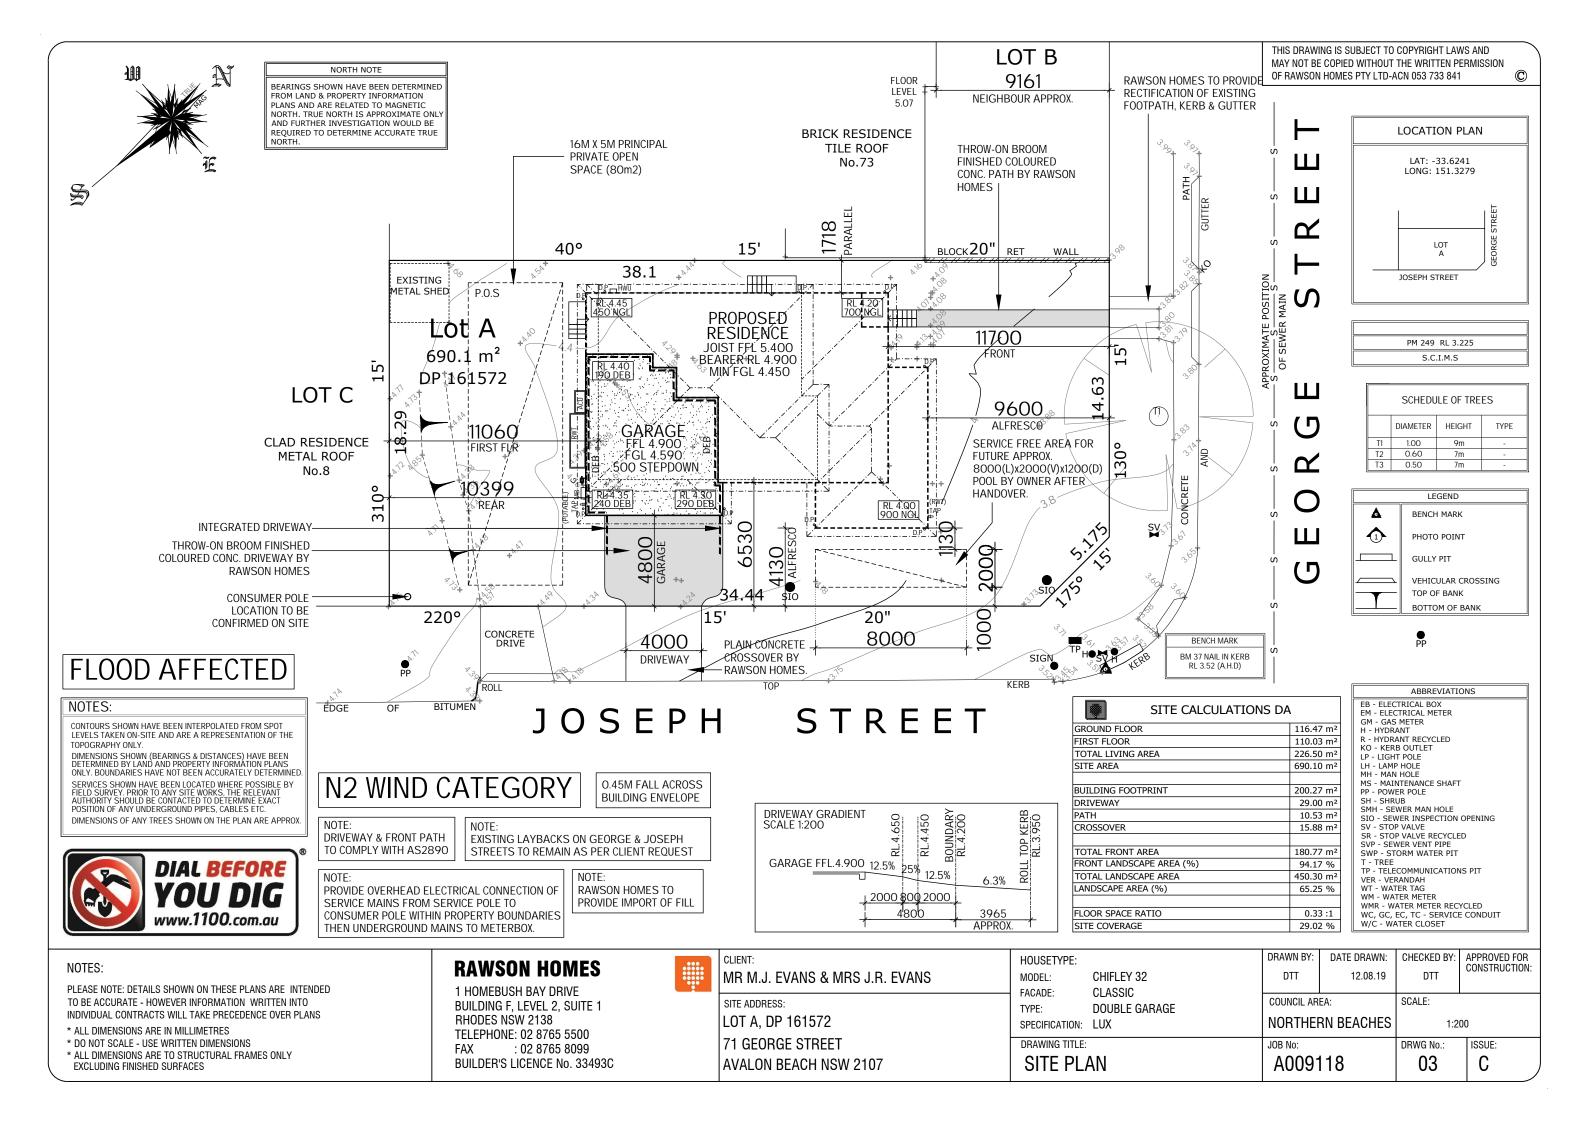

D SUBMISSION<br>PLANS - DA |                                       |                         |                                |        |          |  |
| DRAWN<br>DTT                     | BY:                                   | DATE DRAWN:<br>12.08.19 | CHECKED BY: APPROVED FC<br>DTT |        |          |  |
| COUNCI                           | l ar                                  | EA:                     | SCALE:                         |        |          |  |
| NORT                             | HEF                                   | RN BEACHES              | NTS                            |        |          |  |

| NORTHERN BEACHES | NTS       |        |
|------------------|-----------|--------|
| JOB No:          | DRWG No.: | ISSUE: |
| A009118          | 01        | C      |







|                                            | MAY NOT BE | ING IS SUBJECT TO<br>E COPIED WITHOUT<br>I HOMES PTY LTD-A | THE WRITTEN PI | ERMISSION | ©     |
|--------------------------------------------|------------|------------------------------------------------------------|----------------|-----------|-------|
|                                            |            |                                                            |                |           |       |
|                                            | OPE        | e:<br>On Mesh Flysc<br>Ning Windows,<br>IRS (excluding     | SLIDING & ST   | ACKER     |       |
|                                            |            |                                                            |                |           |       |
|