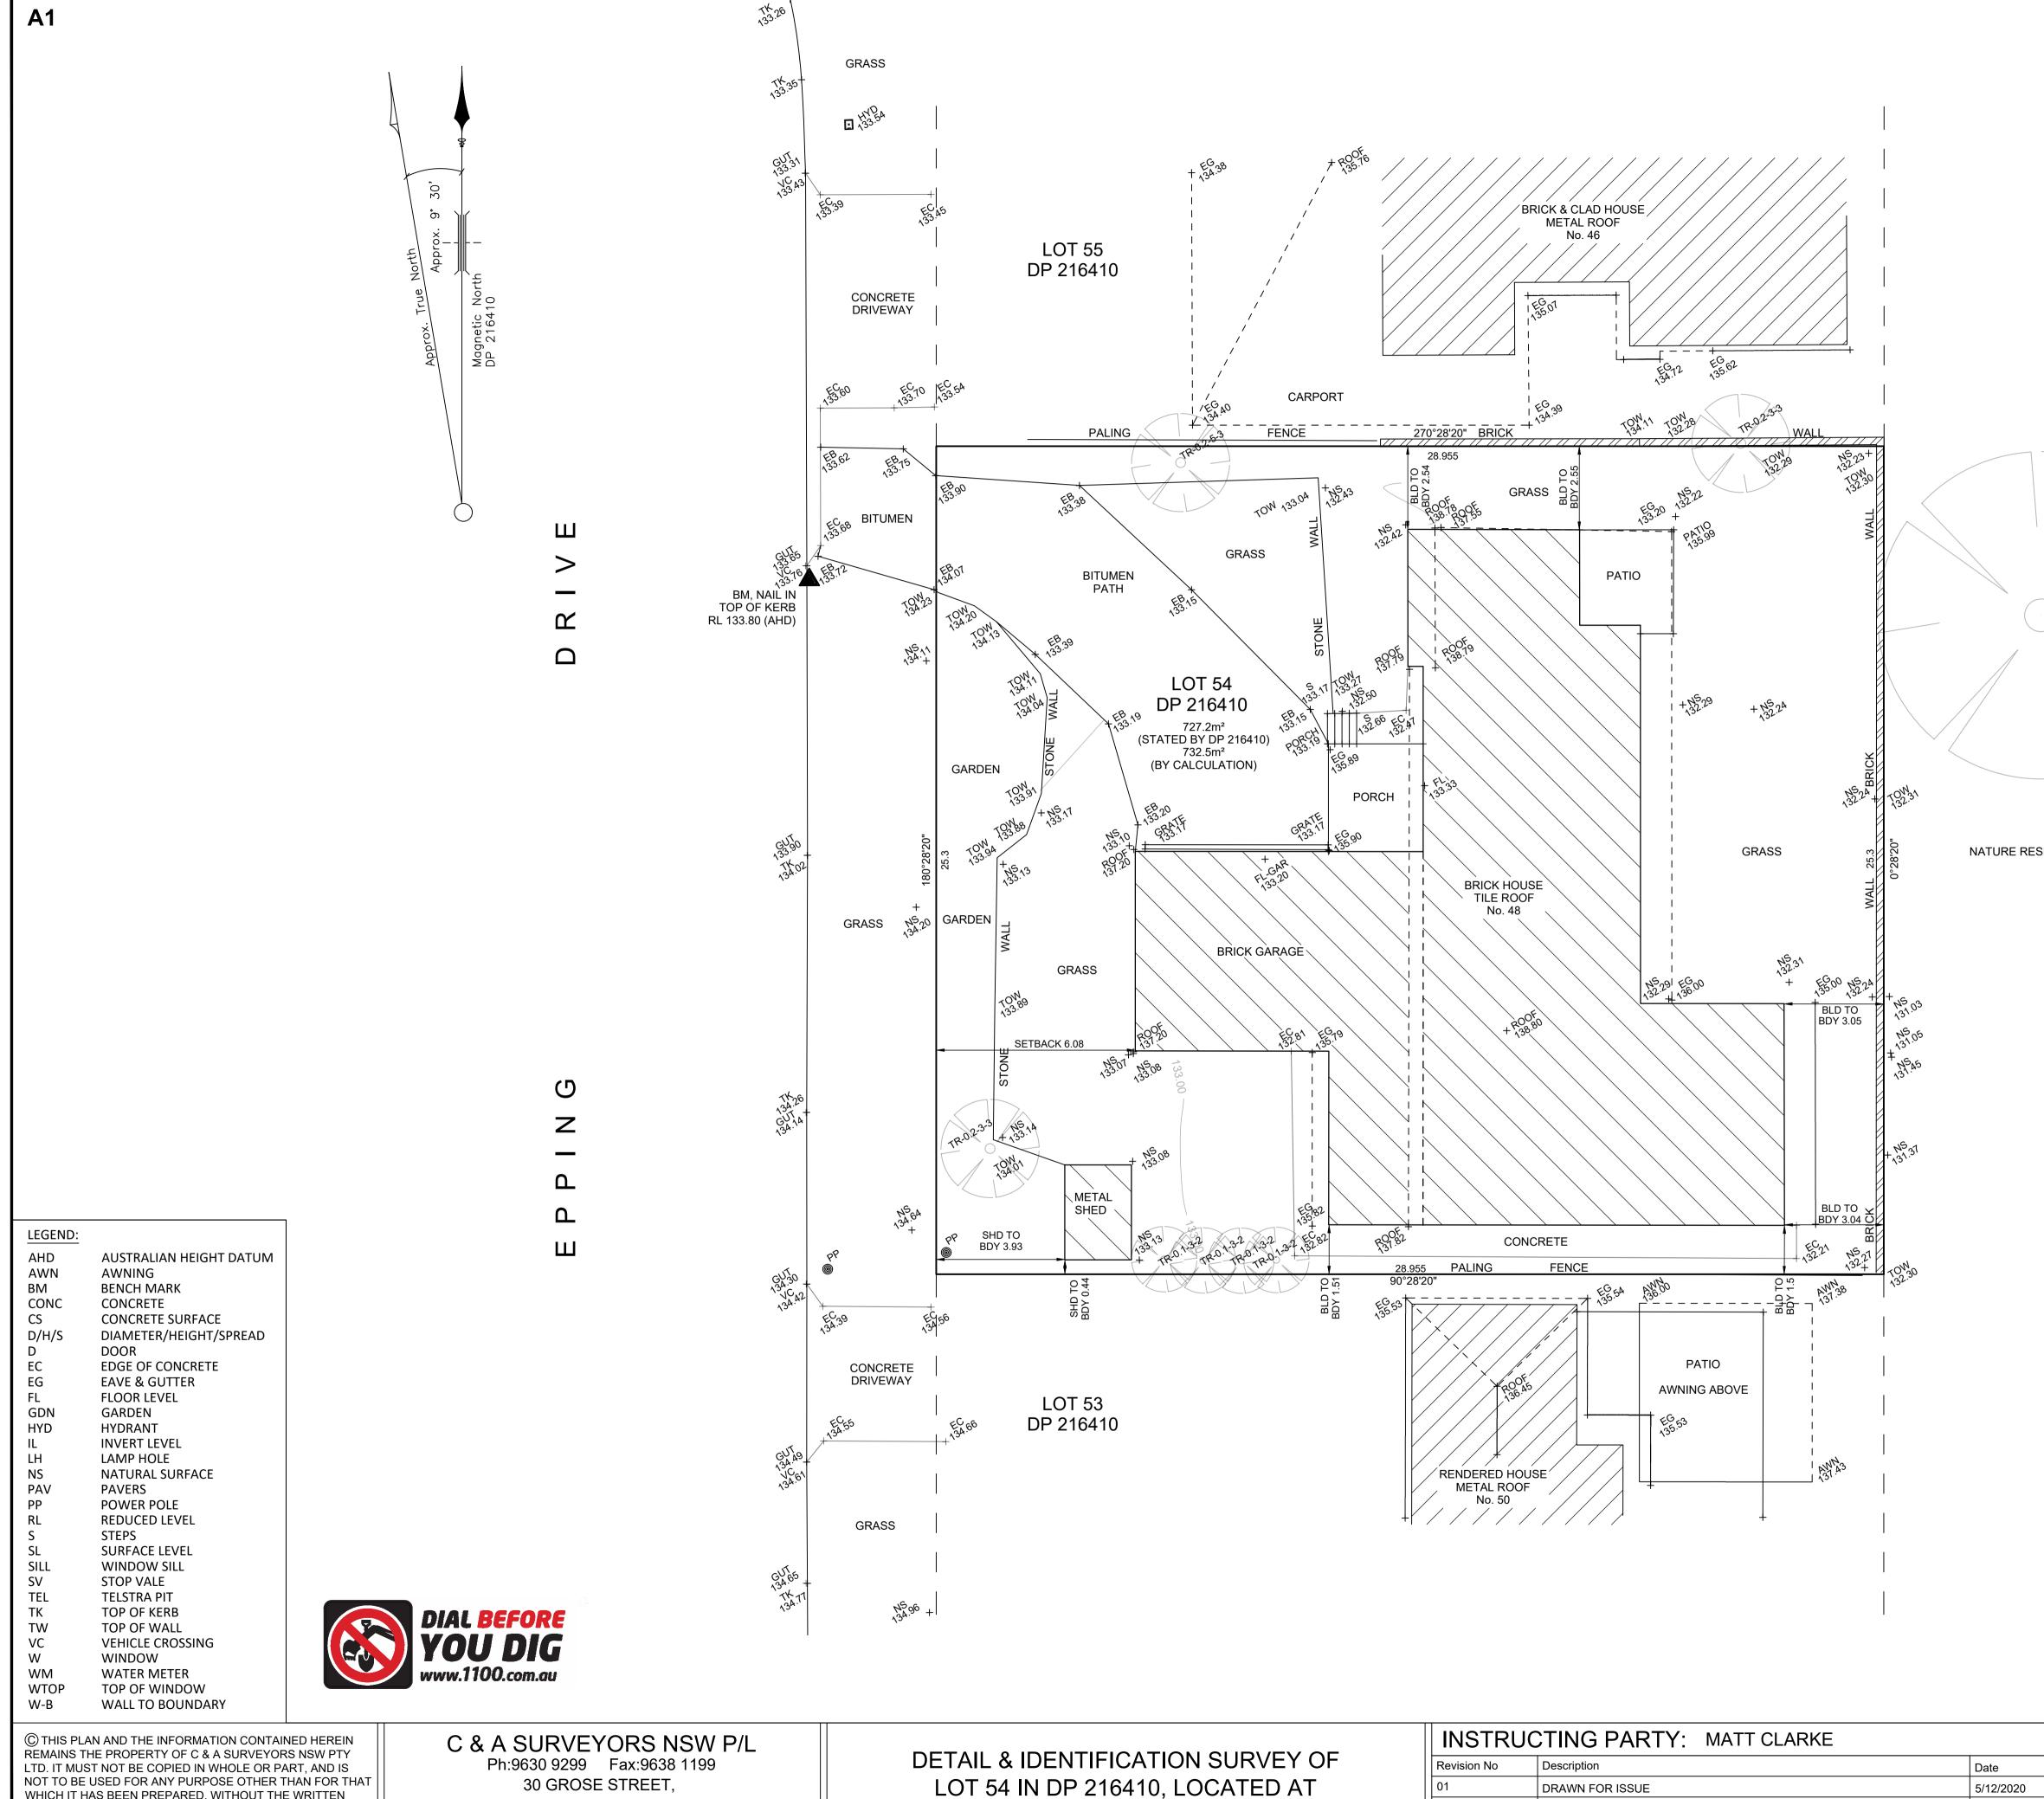

Upon the abovementioned property stands a brick house with a tile roof, a brick garage and a metal shed known as No. 48 Epping Drive, Frenchs Forest.

The positions of the house, garage, shed and fencing in relation to the boundaries are as shown on the attached plan. Levels across the site have also been determined.

| GRASS 01 01<br>GRASS 01 01<br>01 01<br>01<br>01 01<br>01<br>01 01<br>01<br>01<br>01 01<br>01<br>01<br>01<br>01<br>01<br>01<br>01<br>01<br>01<br>01<br>01<br>01<br>0 | E <sup>G</sup> 20<br>133.20 | 132.22<br>+<br>PA35.99                                                                 | 101<br>132,29            | NOL 2023<br>NOT 2023<br>MALL 2023                   |                                                     |            |                                            | $\langle$                        |                                                                                                                                     |                                                                                                                                                  |                                                                                                                                                                   |                                                                                                                                                                                                                                              |                                             |      |
|---------------------------------------------------------------------------------------------------------------------------------------------------------------------------------------------------------------------------------------------------------------------------------------------------------------------------------------------------------------------------------------------------------------------------------------------------------------------------------------------------------------------------------------------------------------------------------------------------------------------------------------------------------------------------------------------------------------|-----------------------------|----------------------------------------------------------------------------------------|--------------------------|-----------------------------------------------------|-----------------------------------------------------|------------|--------------------------------------------|----------------------------------|-------------------------------------------------------------------------------------------------------------------------------------|--------------------------------------------------------------------------------------------------------------------------------------------------|-------------------------------------------------------------------------------------------------------------------------------------------------------------------|----------------------------------------------------------------------------------------------------------------------------------------------------------------------------------------------------------------------------------------------|---------------------------------------------|------|
|                                                                                                                                                                                                                                                                                                                                                                                                                                                                                                                                                                                                                                                                                                               | PATIO                       | 1<br>1<br>1                                                                            |                          |                                                     |                                                     |            | TR0.6-8-1                                  | $+ \frac{N^{5}}{\sqrt{29}}$      | +                                                                                                                                   | N <sup>29.91</sup>                                                                                                                               | + 128 62                                                                                                                                                          |                                                                                                                                                                                                                                              |                                             |      |
|                                                                                                                                                                                                                                                                                                                                                                                                                                                                                                                                                                                                                                                                                                               |                             | + <sup>5</sup><br>+ <sup>5</sup><br>+ <sup>5</sup><br>+ <sup>5</sup><br>+ <sup>5</sup> | + 132.24                 | PSU<br>PSU<br>PBRICK                                | 10 <sup>N</sup> 31                                  |            |                                            | OT 1                             | $+\frac{1}{\sqrt{2}}$                                                                                                               | <u>3</u> 00                                                                                                                                      |                                                                                                                                                                   |                                                                                                                                                                                                                                              |                                             |      |
| HOUSE<br>ROOF<br>. 48                                                                                                                                                                                                                                                                                                                                                                                                                                                                                                                                                                                                                                                                                         |                             |                                                                                        | GRASS                    | WALL 25.3                                           | )°28'20"                                            | NATURE RES |                                            | 625683<br>+ \\29.5 <sup>\$</sup> |                                                                                                                                     |                                                                                                                                                  |                                                                                                                                                                   |                                                                                                                                                                                                                                              |                                             |      |
| + <sup>200</sup> <sup>f</sup> <sub>138</sub>                                                                                                                                                                                                                                                                                                                                                                                                                                                                                                                                                                                                                                                                  | 1,32,4<br>1,32,4            | L 436.00                                                                               | 1/32.3^<br>+             | EC.00 152.24<br>+35.00 152.24<br>BLD TO<br>BDY 3.05 | + NS 03<br>+ NS 05<br>+ NS 05<br>+ NS 05<br>+ NS 05 |            | $+ \frac{\mathcal{N}^{S}}{\sqrt{3}} b^{S}$ |                                  |                                                                                                                                     |                                                                                                                                                  |                                                                                                                                                                   |                                                                                                                                                                                                                                              |                                             |      |
|                                                                                                                                                                                                                                                                                                                                                                                                                                                                                                                                                                                                                                                                                                               |                             |                                                                                        |                          | BLD TO X<br>BDY 3.04 X                              | + 131.31                                            |            |                                            |                                  |                                                                                                                                     |                                                                                                                                                  |                                                                                                                                                                   |                                                                                                                                                                                                                                              |                                             |      |
| CONCRETE                                                                                                                                                                                                                                                                                                                                                                                                                                                                                                                                                                                                                                                                                                      |                             |                                                                                        |                          | ES2.21 NS 21<br>32.21 NS 21                         |                                                     |            |                                            |                                  |                                                                                                                                     |                                                                                                                                                  |                                                                                                                                                                   |                                                                                                                                                                                                                                              |                                             |      |
|                                                                                                                                                                                                                                                                                                                                                                                                                                                                                                                                                                                                                                                                                                               | EG.54 AWO                   |                                                                                        | + -<br>BLD TO<br>BDY 1.5 | ANN <sup>N</sup> 38                                 | TON30<br>132.30                                     |            |                                            |                                  |                                                                                                                                     |                                                                                                                                                  |                                                                                                                                                                   | (V)                                                                                                                                                                                                                                          |                                             |      |
| P00F<br>136.45                                                                                                                                                                                                                                                                                                                                                                                                                                                                                                                                                                                                                                                                                                |                             | PATIO<br>VNING ABOVE                                                                   |                          |                                                     | <br> <br>                                           |            |                                            | _                                |                                                                                                                                     |                                                                                                                                                  |                                                                                                                                                                   | (REGISTE                                                                                                                                                                                                                                     | IT JAMES VE<br>RED SURVEY<br>DR ID No. 8    | ′OR) |
| HOUSE<br>ROOF<br>0                                                                                                                                                                                                                                                                                                                                                                                                                                                                                                                                                                                                                                                                                            |                             | 2553                                                                                   |                          | - ANN 43                                            | '<br> <br>                                          |            |                                            |                                  | 2) J884166 CO                                                                                                                       | ONS AND COI<br>VENANT                                                                                                                            | NDITIONS IN TH                                                                                                                                                    | IE CROWN GRANT(S)<br>ND NEW ZEALAND BANF                                                                                                                                                                                                     | ING GROUP                                   |      |
| · / / / .                                                                                                                                                                                                                                                                                                                                                                                                                                                                                                                                                                                                                                                                                                     |                             |                                                                                        | +                        |                                                     |                                                     |            |                                            |                                  | AT THE TIM<br>SHOWN. TH<br>VERIFY THE<br>COMMENCE<br>B) DIAMETER, I<br>C) LEVELS SH<br>ORIGIN OF L<br>D) USE STATEI<br>E) THESE NOT | E OF SURVEY<br>E RELEVANT<br>E EXISTENCE<br>EMENT OF AN<br>HEIGHT & SPI<br>OWN ARE OF<br>EVELS : SSM<br>D DIMENSION<br>ES FORM PAF<br>NTS AND/OR | Y. SERVICES M/<br>SERVICE AUTH<br>AND POSITION<br>Y CONSTRUCT<br>READ OF TREE<br>AUSTRALIAN H<br>88676, RL 135.<br>S. DO NOT SCA<br>RT OF THIS PLA<br>RESTRICTION | D FROM VISUAL EVIDEN<br>AY EXIST WHICH ARE NO<br>HORITY SHOULD BE CON<br>OF SERVICES PRIOR TO<br>TON OR EXCAVATION.<br>S ARE APPROXIMATE O<br>HEIGHT DATUM.<br>321 (AHD), CLASS LB.<br>ALE.<br>IN AND CANNOT BE REM<br>S HAVE BEEN INVESTIG/ | )T<br>ITACTED TO<br>) THE<br>NLY.<br>IOVED. | Т    |
| RUCTING                                                                                                                                                                                                                                                                                                                                                                                                                                                                                                                                                                                                                                                                                                       | G PART                      | Y: MAT                                                                                 | T CLAR                   | RKE                                                 |                                                     |            |                                            |                                  |                                                                                                                                     |                                                                                                                                                  | AHD                                                                                                                                                               | SURVEYED                                                                                                                                                                                                                                     | BY:                                         | AA   |
| Description Date                                                                                                                                                                                                                                                                                                                                                                                                                                                                                                                                                                                                                                                                                              |                             |                                                                                        |                          |                                                     |                                                     |            | URVE                                       | Y DATE:                          | 4/                                                                                                                                  | 12/2020                                                                                                                                          | DRAWN BY                                                                                                                                                          |                                                                                                                                                                                                                                              | DR                                          |      |
| DRAWN FOR ISSUE 5/12/2020                                                                                                                                                                                                                                                                                                                                                                                                                                                                                                                                                                                                                                                                                     |                             |                                                                                        |                          |                                                     |                                                     |            | ATE D                                      | RAWN:                            | 5/                                                                                                                                  | 12/2020                                                                                                                                          | SCALE:                                                                                                                                                            | 1:100@                                                                                                                                                                                                                                       | DA1                                         |      |
|                                                                                                                                                                                                                                                                                                                                                                                                                                                                                                                                                                                                                                                                                                               |                             |                                                                                        |                          |                                                     |                                                     |            | F                                          | EFER                             | ENCE: 1                                                                                                                             | 6000-20                                                                                                                                          | DET/ID                                                                                                                                                            | SHEET:                                                                                                                                                                                                                                       | 1 (                                         | DF 1 |
|                                                                                                                                                                                                                                                                                                                                                                                                                                                                                                                                                                                                                                                                                                               |                             |                                                                                        |                          |                                                     |                                                     |            |                                            |                                  |                                                                                                                                     |                                                                                                                                                  |                                                                                                                                                                   |                                                                                                                                                                                                                                              |                                             |      |