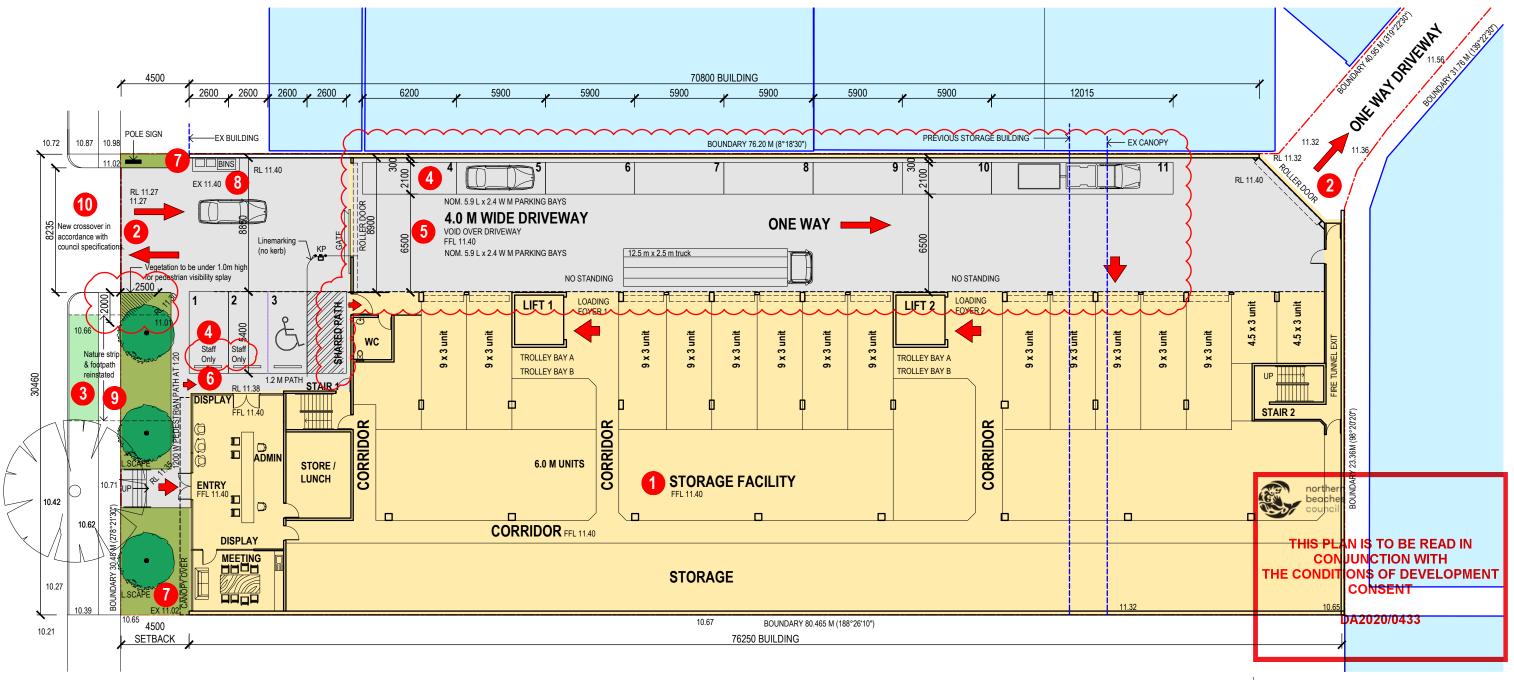

# DESIGN RESPONSE PROPOSED GROUND FLOOR PLAN

#### **DESIGN SUMMARY**

#### AREA ANALYSIS

| ,                                                                                            |                                |
|----------------------------------------------------------------------------------------------|--------------------------------|
| EXISTING SITE AREA (excl. drive at rear) FRONT PARKING AREA GROUND FLOOR AREA (GFA) includes | 2,450 m²<br>150 m²<br>2,095 m² |
|                                                                                              |                                |
| Administration                                                                               | 115 m²                         |
| Main Driveway                                                                                | 560 m <sup>2</sup>             |
| Fire Tunnels, Stair 1 & Stair 2                                                              | 70 m²                          |
| FIRST FLOOR AREA                                                                             | 1,590 m²                       |
| 2ND FLOOR AREA                                                                               | 2,260 m <sup>2</sup>           |
| 3RD FLOOR AREA                                                                               | 2,260 m²                       |
| TOTAL BUILDING AREA                                                                          | 8,345 m²                       |
| LANDSCAPED AREA                                                                              | 75 m²                          |
|                                                                                              |                                |

CAR PARKING

TOTAL No. OF CAR SPACES 11 spaces (of which 1 is accessible)

# **KEY**

24.52

 Existing building footprint under previous development

Existing Adjoining Building

Proposed New Building

Proposed new concrete paving

#### **Soft Landscape**

refer landscape plan for further details

Existing tree to be retained

Proposed new tree

Proposed new garden area

Proposed nature strip reinstatement area

Site Boundary
Existing site level (AHD)

RL 24.60 Proposed new site level (AHD)

#### **DESIGN RESPONSE**

Proposed vehicle site entry & exit via new crossover on Cross Street. Exit to the rear to be maintained

Existing crossover to be abandoned and nature strip reinstated including kerb and channel.

Proposed carparking - refer traffic report for justification

Proposed concrete driveway (one way) - minimum of 4.0 m wide and kept clear at all times

Proposed underground water tanks to feed irrigation system and supply toilet flushing, minimum storage capacity of 5,000 L

Proposed landscaping - refer landscape plan

Proposed waste bins location (to be located in timber screen).

Refer WMP for details on bin types

New concrete footpath constructed in accordance with councils specifications & plans

New concrete crossovers to council specification

REV AMENDMENT

НΔ

HARDING ARCHITECTS PTY LTD 6 REGENT STREET PRAHRAN VIC 3181 P 03 9525 2355 ABN 64 172 402 953 E office@hardingarchitects.com.au

Copyright in this drawing and all work executed from it remains the property of the designers.

PROJECT

RENT A SPACE SELF STORAGE 4 CROSS STREET BROOKVALE, NSW

DRAWING TITLE

PROPOSED GROUND FLOOR PLAN

| RENT A | SPACE |
|--------|-------|
| DATE   | SCALE |

DATE SCALE DRAW OCT. 2019 1:250@A3 SH

AWING No REV 1915 DA 200 C