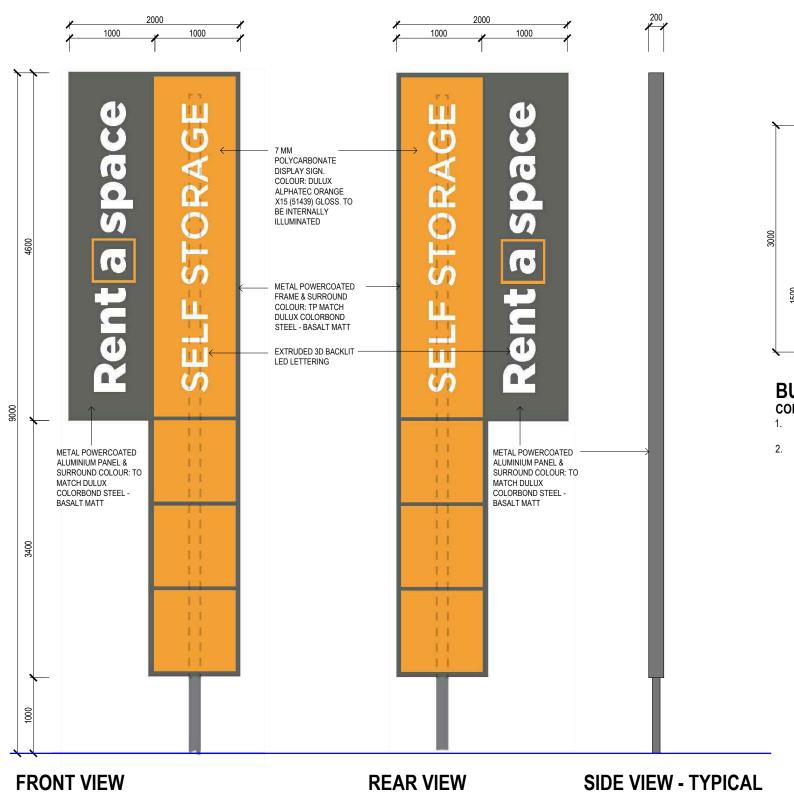

#### **BUILDING SIGNAGE - 2 No. SIGNS TOTAL**

#### **CONSTRUCTION NOTES**

- BUILDING SIGNAGE TO BE CONSTRUCTED FROM SOLID ALUMINIUM AND PRE-FINISHED IN CORPORATE COLOURS AS NOTED.
- 2. LOGOS & TEXT TO BE EXTRUDED & BACKLIT LED

THIS PLAN IS TO BE READ IN CONJUNCTION WITH THE CONDITIONS OF DEVELOPMENT CONSENT

#### **CONSTRUCTION NOTES**

- 1. DOUBLE SIDED ILLUMINATED PLINTH
- 2. PYLON TO BE CLAD IN 2 MATERIALS ALUMINIUM & POLYCARBONATE AND PREFINISHED IN CORPORATE COLOURS AS NOTED.
- 3. LOGOS & TEXT TO BE EXTRUDED & BACKLIT LED
- 4. POLYCARBONATE TO BE INTERNALLY ILLUMINATED

## **SIGNAGE**