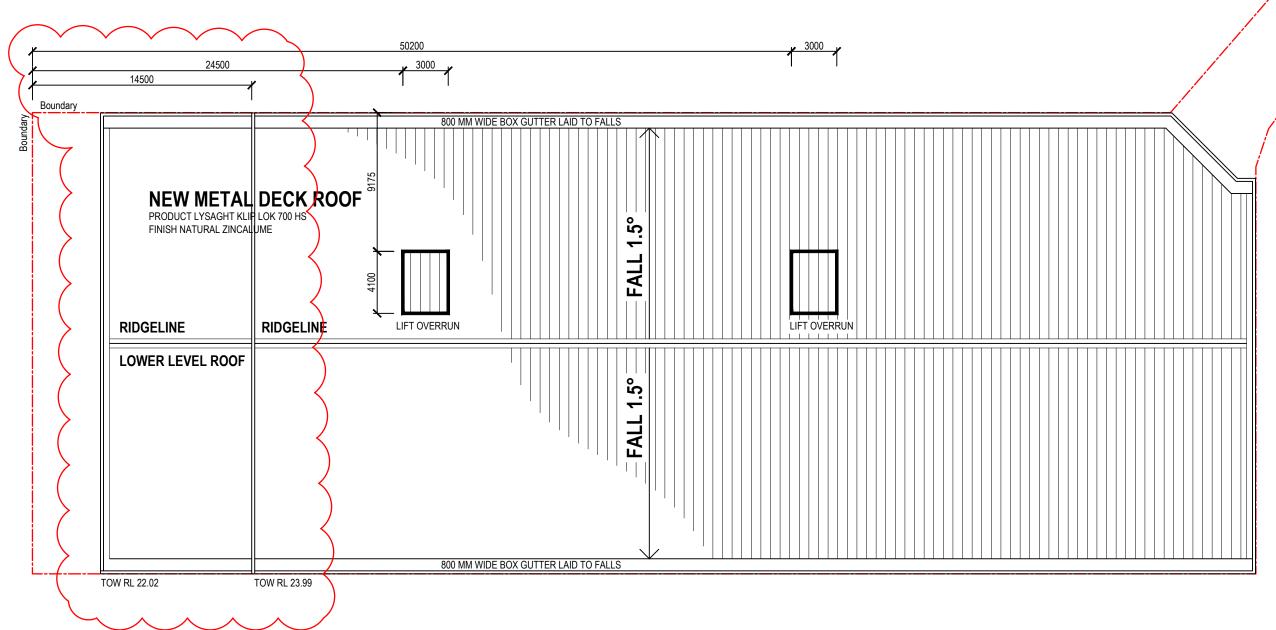

PROPOSED ROOF PLAN

- C 3rd Floor setback increased 10.08.2020 B LIFT OVERRUN ADDED 22.06.2020

HARDING ARCHITECTS PTY LTD 6 REGENT STREET PRAHRAN VIC 3181 P 03 9525 2355 ABN 64 172 402 953 E office@hardingarchitects.com.au

RENT A SPACE SELF STORAGE 4 CROSS STREET BROOKVALE, NSW

PROPOSED ROOF PLAN

RENT A SPACE
DATE SCALE DRAWN

OCT. 2019 1:250@A3 SH

1915 DA 204 C

northern beaches council

THIS PLAN IS TO BE READ IN **CONJUNCTION WITH** THE CONDITIONS OF DEVELOPMENT CONSENT

DA2020/0433