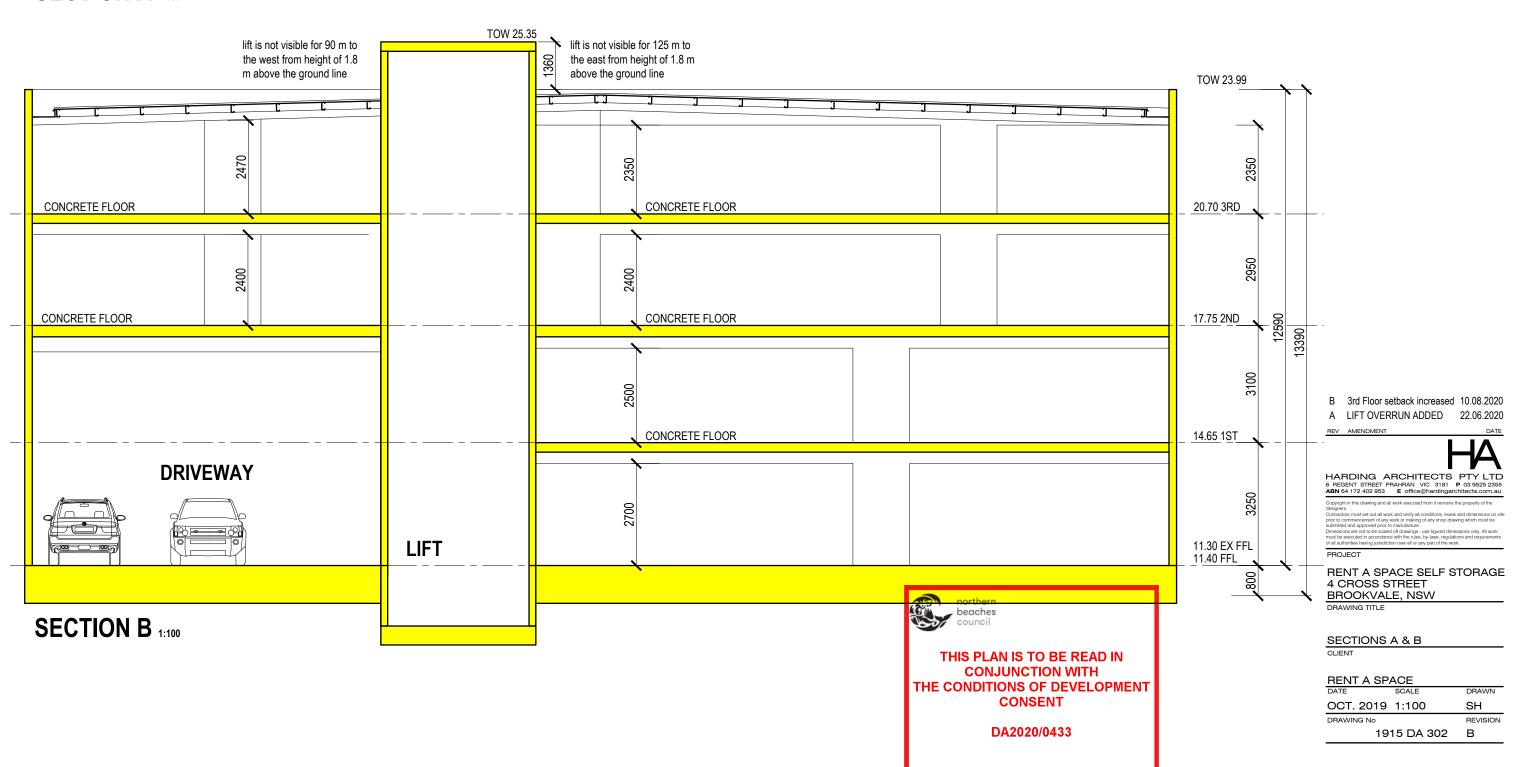

STORAGE AREA

LIFT / STAIR CIRCULATION

B 3rd Floor setback increased 10.08.2020

HARDING ARCHITECTS PTY LTD
6 REGENT STREET PRAHRAN VIC 3181 P 03 9525 2355
ABN 64 172 402 953 E office@hardingarchitects.com.au

RENT A SPACE SELF STORAGE 4 CROSS STREET BROOKVALE, NSW

PROPOSED THIRD FLOOR PLAN

RENT A SPACE
DATE SCALE

OCT. 2019 1:250@A3 SH

1915 DA 203 B

northern beaches council THIS PLAN IS TO BE READ IN **CONJUNCTION WITH** THE CONDITIONS OF DEVELOPMENT CONSENT DA2020/0433