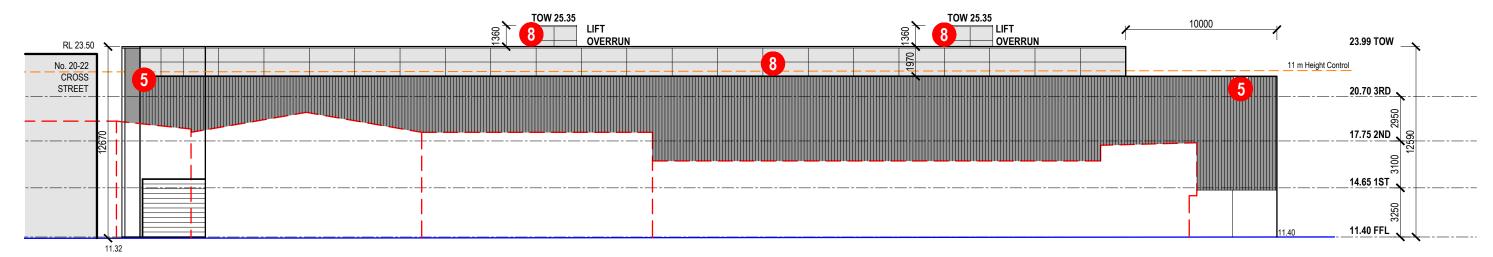

hardingarchitects.com.au

RENT A SPACE SELF STORAGE 4 CROSS STREET BROOKVALE, NSW

PROPOSED THIRD FLOOR PLAN

RENT A SPACE
DATE SCALE

OCT. 2019 1:250@A3 SH

1915 DA 203 B

northern beaches council THIS PLAN IS TO BE READ IN **CONJUNCTION WITH** THE CONDITIONS OF DEVELOPMENT CONSENT DA2020/0433



PROPOSED ROOF PLAN



- C 3rd Floor setback increased 10.08.2020 B LIFT OVERRUN ADDED 22.06.2020

HARDING ARCHITECTS PTY LTD 6 REGENT STREET PRAHRAN VIC 3181 P 03 9525 2355 ABN 64 172 402 953 E office@hardingarchitects.com.au

RENT A SPACE SELF STORAGE 4 CROSS STREET BROOKVALE, NSW

PROPOSED ROOF PLAN

RENT A SPACE
DATE SCALE DRAWN

OCT. 2019 1:250@A3 SH

1915 DA 204 C

northern beaches council

THIS PLAN IS TO BE READ IN **CONJUNCTION WITH** THE CONDITIONS OF DEVELOPMENT CONSENT

DA2020/0433





# **WESTERN ELEVATION**



#### **EASTERN ELEVATION**





- C Eastern elevation cladding 07.09.2020 substitution added
- B 3rd Floor setback increased 10.08.2020 A LIFT OVERRUN ADDED 22.06.2020

HARDING ARCHITECTS PTY LTD
6 REGENT STREET PRAHRAN VIC 3181 P 03 9525 2355
ABN 64 172 402 953 E office@hardingarchitects.com.au

RENT A SPACE SELF STORAGE 4 CROSS STREET BROOKVALE, NSW

PROPOSED ELEVATIONS 02

RENT A SPACE

OCT. 2019 1:250@A3 SH 1915 DA 301 С

#### **REAR ELEVATION**

## **FINISHES KEY**



PRECAST CONCRETE PANEL -

PAINT FINISH IN "MATT WHITE"



SPANDREL / OPAQUE GLAZING

PRECAST CONCRETE PANEL - PROFILED

& PAINT FINISH IN "BASALT MATT"



GLAZING CLEAR

METAL AWNING FASCIA - POWDERCOATED

TO MATCH COLORBOND "BASALT MATT"

4A. COLORBOND SNAPLINE 45 FINISHED IN SHALE GREY

Ren