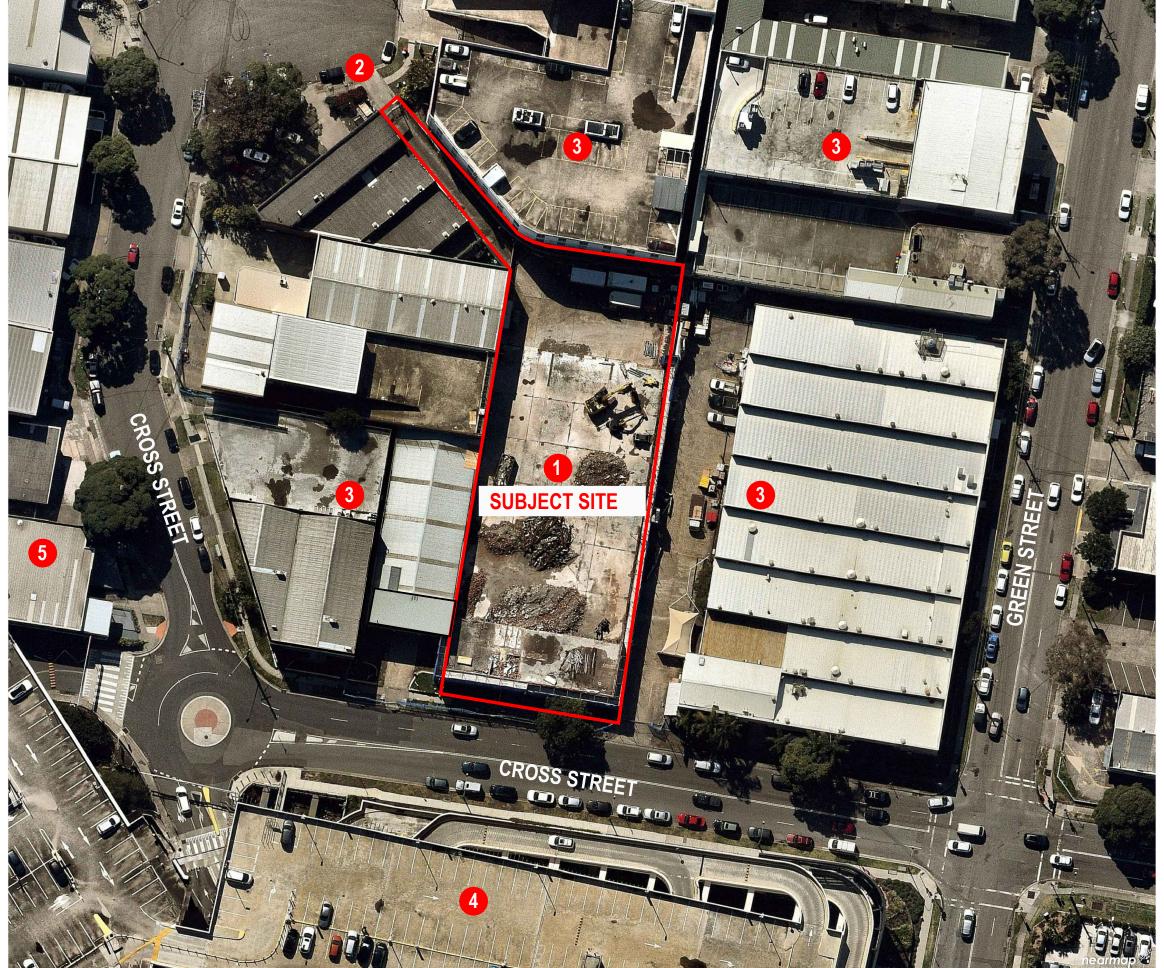

**SITE CONTEXT PLAN** 

#### **KEY**

- 1 SUBJECT SITE
- 2 REAR SITE ENTRANCE
- ADJOINING COMMERCIAL / WAREHOUSE BUILDINGS
- 4 EXISTING WESTFIELD SHOPPING **CENTRE & CARPARK**
- **EXISTING WESTFIELD SHOPPING PRECINCT**

THIS PLAN IS TO BE READ IN **CONJUNCTION WITH** THE CONDITIONS OF DEVELOPMENT **CONSENT** 

DA2020/0433

HARDING ARCHITECTS PTY LTD
6 REGENT STREET PRAHRAN VIC 3181 P 03 9525 2355
ABN 64 172 402 953 E office@hardingarchitects.com.au

RENT A SPACE SELF STORAGE 4 CROSS STREET BROOKVALE, NSW

SITE CONTEXT PLAN

RENT A SPACE

OCT. 2019 NTS

1915 DA 101