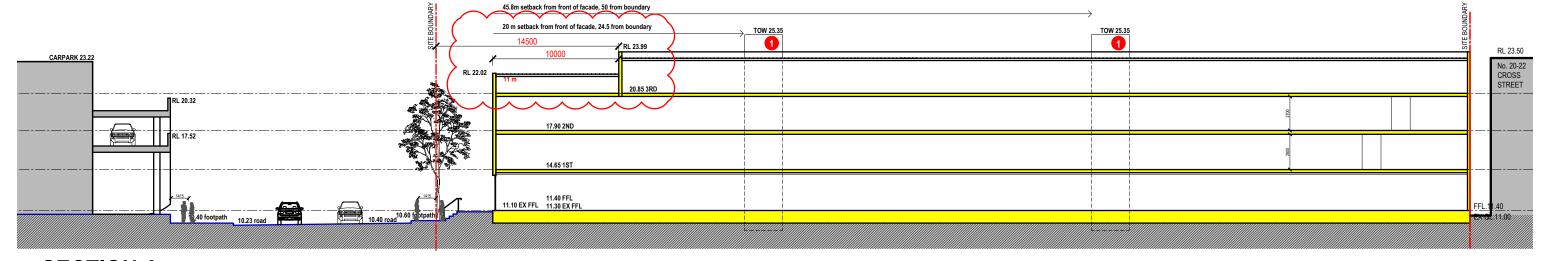

itution added
- B 3rd Floor setback increased 10.08.2020 A LIFT OVERRUN ADDED 22.06.2020

HARDING ARCHITECTS PTY LTD
6 REGENT STREET PRAHRAN VIC 3181 P 03 9525 2355
ABN 64 172 402 953 E office@hardingarchitects.com.au

RENT A SPACE SELF STORAGE 4 CROSS STREET BROOKVALE, NSW

PROPOSED ELEVATIONS 02

RENT A SPACE

OCT. 2019 1:250@A3 SH 1915 DA 301 С

#### **REAR ELEVATION**

## **FINISHES KEY**



PRECAST CONCRETE PANEL -

PAINT FINISH IN "MATT WHITE"



SPANDREL / OPAQUE GLAZING

PRECAST CONCRETE PANEL - PROFILED

& PAINT FINISH IN "BASALT MATT"



GLAZING CLEAR

METAL AWNING FASCIA - POWDERCOATED

TO MATCH COLORBOND "BASALT MATT"

4A. COLORBOND SNAPLINE 45 FINISHED IN SHALE GREY

Rent a space

COMPRESSED SHEET - PAINT FINISH IN LIGHT GREY

SIGN - REFER DA 303

RENT A SPACE SIGNAGE / POLE



# SECTION A 1:300







#### **BUILDING SIGNAGE - 2 No. SIGNS TOTAL**

#### **CONSTRUCTION NOTES**

- BUILDING SIGNAGE TO BE CONSTRUCTED FROM SOLID ALUMINIUM AND PRE-FINISHED IN CORPORATE COLOURS AS NOTED.
- 2. LOGOS & TEXT TO BE EXTRUDED & BACKLIT LED



THIS PLAN IS TO BE READ IN CONJUNCTION WITH THE CONDITIONS OF DEVELOPMENT CONSENT

DA2020/0433

HEV AMENDMENT



DRAWN

SH

HARDING ARCHITECTS PTY LTD 6 REGENT STREET PRAHRAN VIC 3181 P 03 9525 2355 ABN 64 172 402 953 E office@hardingarchitects.com.au

designers.

Contractors must set out all work and verify all conditions, levels and dimensions of

prior to commencement of any work or making of any shop drawing which must bi submitted and approved prior to manufacture. Dimensions are not to be scaled off drawings - use figured dimensi