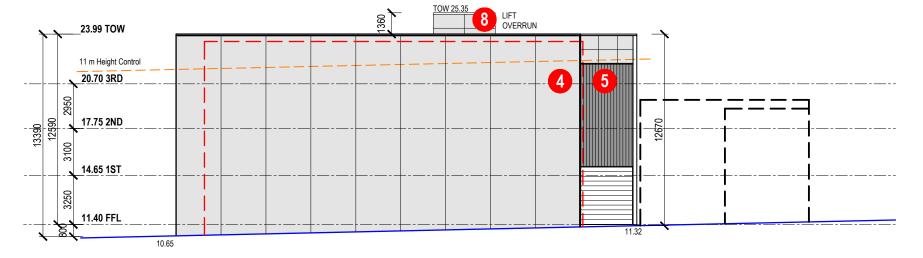

#### **EASTERN ELEVATION**

- C Eastern elevation cladding 07.09.2020 substitution added
- B 3rd Floor setback increased 10.08.2020 A LIFT OVERRUN ADDED 22.06.2020

HARDING ARCHITECTS PTY LTD
6 REGENT STREET PRAHRAN VIC 3181 P 03 9525 2355
ABN 64 172 402 953 E office@hardingarchitects.com.au

## **FINISHES KEY**

PRECAST CONCRETE PANEL -

PAINT FINISH IN "MATT WHITE"

SPANDREL / OPAQUE GLAZING

PRECAST CONCRETE PANEL - PROFILED

& PAINT FINISH IN "BASALT MATT"

GLAZING CLEAR

METAL AWNING FASCIA - POWDERCOATED

TO MATCH COLORBOND "BASALT MATT"

4A. COLORBOND SNAPLINE 45 FINISHED IN SHALE GREY

Rent a space

COMPRESSED SHEET - PAINT FINISH IN LIGHT GREY

SIGN - REFER DA 303

RENT A SPACE SIGNAGE / POLE