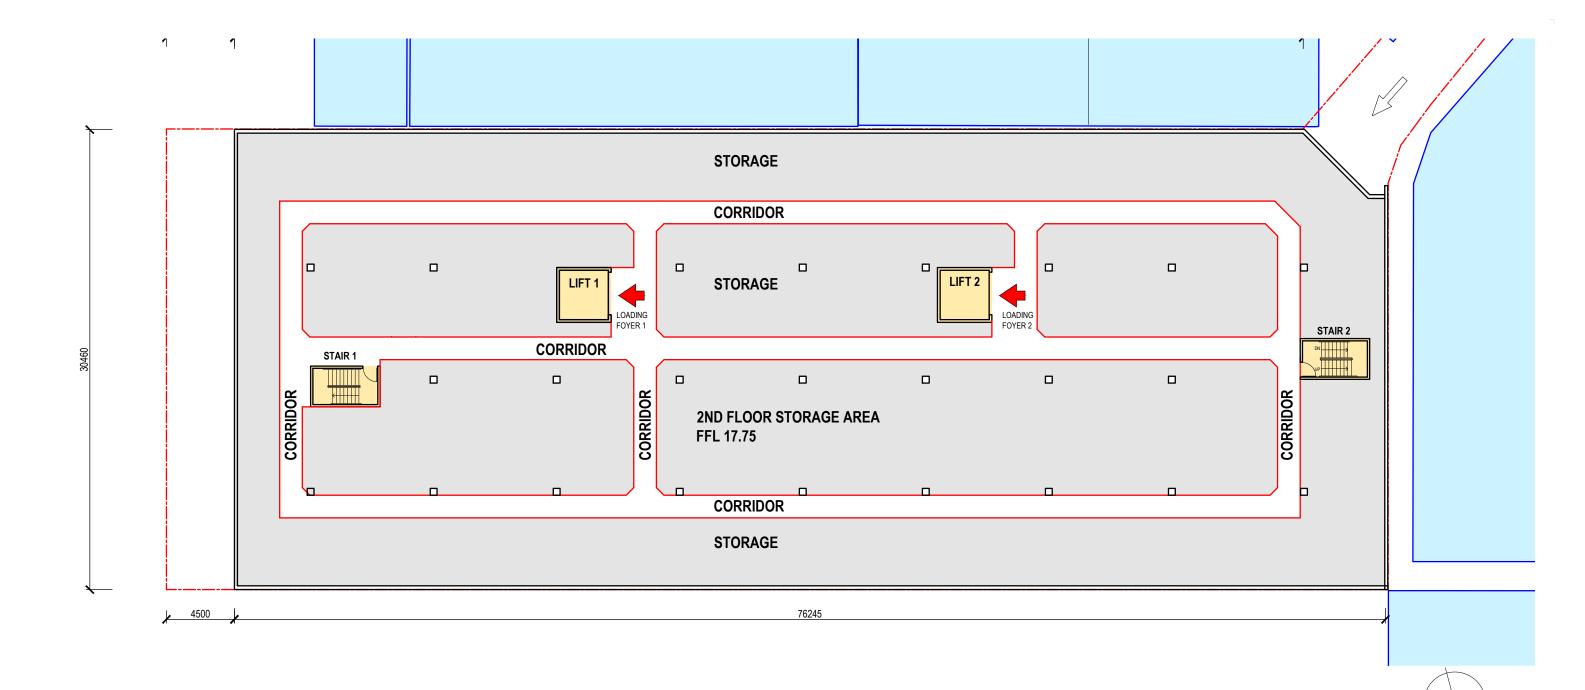

# **PROPOSED - 2ND FLOOR PLAN**

CLIENT

RENT A SPACE
DATE SCALE DRAW

OCT. 2019 1:250@A3 SH

DRAWING No REVISIO

1915 DA 202 A

**EXISTING ADJOINING BUILDINGS** 

CORRIDOR

STORAGE AREA

LIFT / STAIR CIRCULATION

B 3rd Floor setback increased 10.08.2020

HARDING ARCHITECTS PTY LTD
6 REGENT STREET PRAHRAN VIC 3181 P 03 9525 2355
ABN 64 172 402 953 E office@hardingarchitects.com.au