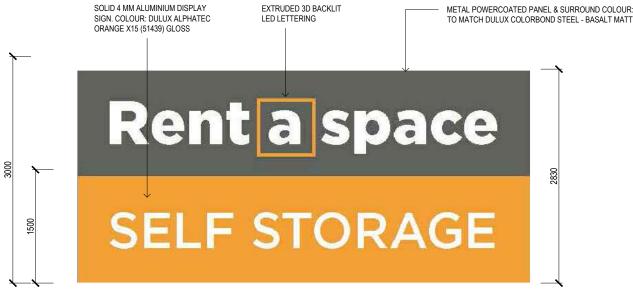

#### **BUILDING SIGNAGE - 2 No. SIGNS TOTAL**

#### **CONSTRUCTION NOTES**

- BUILDING SIGNAGE TO BE CONSTRUCTED FROM SOLID ALUMINIUM AND PRE-FINISHED IN CORPORATE COLOURS AS NOTED.
- 2. LOGOS & TEXT TO BE EXTRUDED & BACKLIT LED

THIS PLAN IS TO BE READ IN CONJUNCTION WITH THE CONDITIONS OF DEVELOPMENT CONSENT