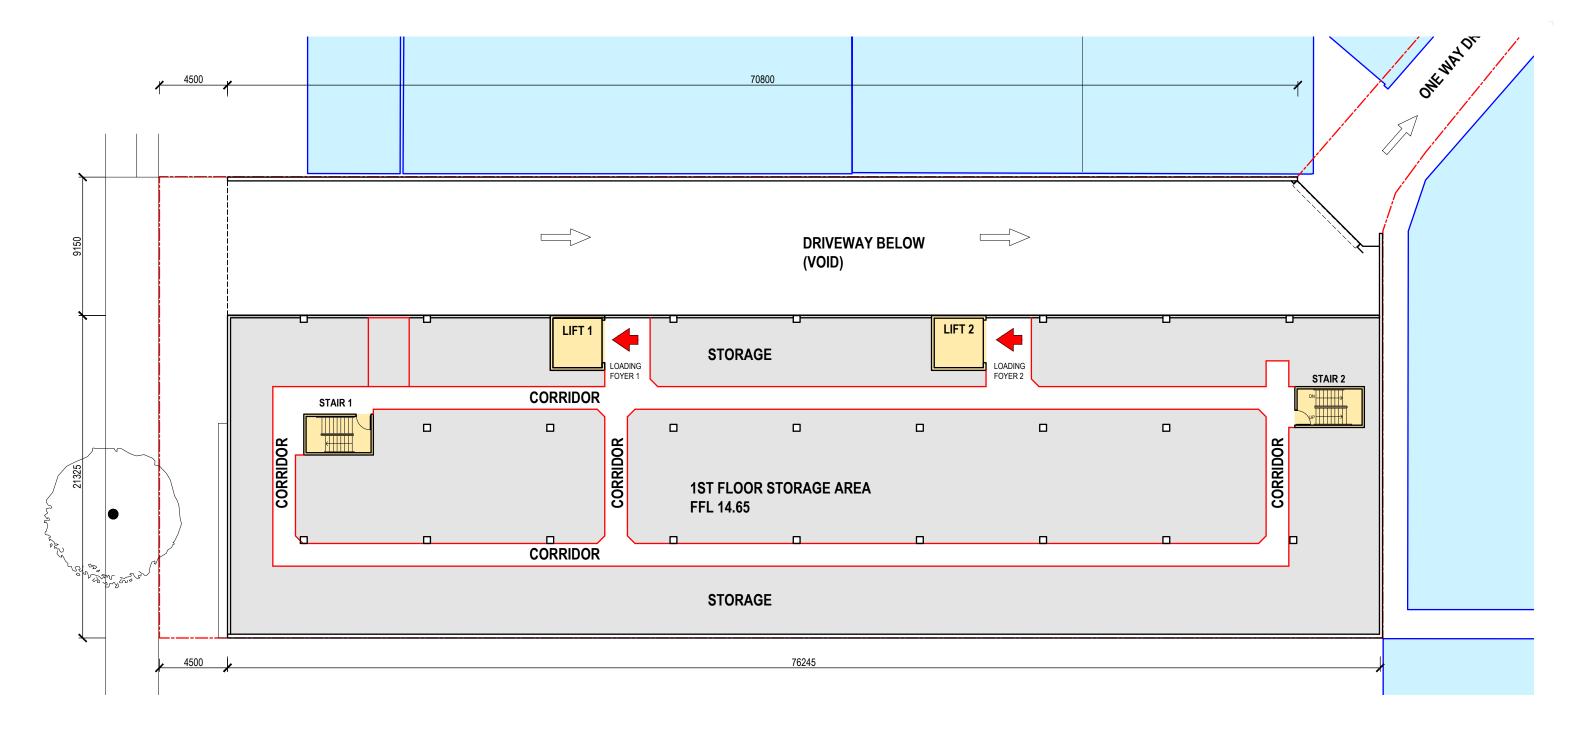

# **PROPOSED - FIRST FLOOR PLAN**

RENT A SPACE SELF STORAGE 4 CROSS STREET BROOKVALE, NSW

PROPOSED FIRST FLOOR PLAN

RENT A SPACE

OCT. 2019 1:250@A3 SH

1915 DA 201 A