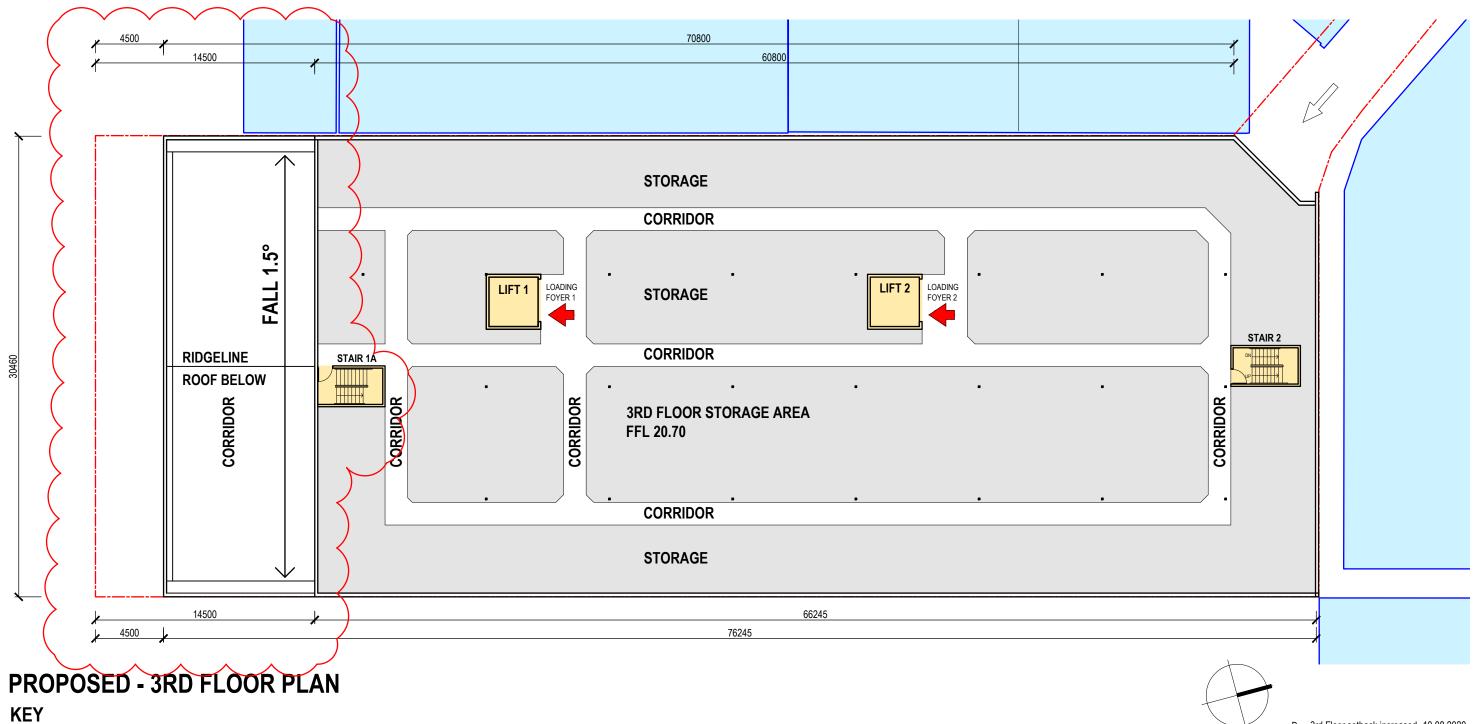

# **PROPOSED - 2ND FLOOR PLAN**

CLIENT

RENT A SPACE
DATE SCALE DRAW

OCT. 2019 1:250@A3 SH

DRAWING No REVISIO

1915 DA 202 A

**EXISTING ADJOINING BUILDINGS** 

CORRIDOR

STORAGE AREA

LIFT / STAIR CIRCULATION

B 3rd Floor setback increased 10.08.2020

HARDING ARCHITECTS PTY LTD
6 REGENT STREET PRAHRAN VIC 3181 P 03 9525 2355
ABN 64 172 402 953 E office@hardingarchitects.com.au

RENT A SPACE SELF STORAGE 4 CROSS STREET BROOKVALE, NSW

PROPOSED THIRD FLOOR PLAN

RENT A SPACE
DATE SCALE

OCT. 2019 1:250@A3 SH

1915 DA 203 B

northern beaches council THIS PLAN IS TO BE READ IN **CONJUNCTION WITH** THE CONDITIONS OF DEVELOPMENT CONSENT DA2020/0433