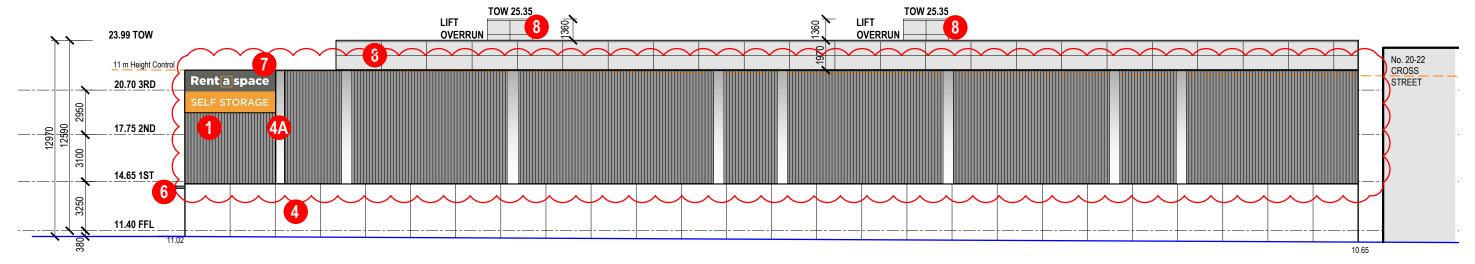

# **WESTERN ELEVATION**

## **FINISHES KEY**

PRECAST CONCRETE PANEL -

PAINT FINISH IN "MATT WHITE"

SPANDREL / OPAQUE GLAZING

PRECAST CONCRETE PANEL - PROFILED

& PAINT FINISH IN "BASALT MATT"

GLAZING CLEAR

METAL AWNING FASCIA - POWDERCOATED

TO MATCH COLORBOND "BASALT MATT"

4A. COLORBOND SNAPLINE 45 FINISHED IN SHALE GREY

Rent a space

COMPRESSED SHEET - PAINT FINISH IN LIGHT GREY

SIGN - REFER DA 303

RENT A SPACE SIGNAGE / POLE