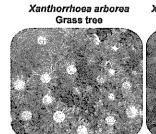

## **Plant List**

| ID            | Botanical Name                   | Common Name                           | Scheduled Size | Mature Height                                     | Mature Spread | Qty |
|---------------|----------------------------------|---------------------------------------|----------------|---------------------------------------------------|---------------|-----|
| Trees         |                                  |                                       |                |                                                   |               |     |
| Ban-Int       | Banksia integrifolia             | Coastal Banksia                       | 45L            | 1.8m                                              | 3m            | 17  |
| Ban-spl       | Banksia spinulosa                | Hairpin Banksia                       | 100L           | 2m                                                | 0.9 - 1.2m    | 9   |
| Cal-cit       | Callistemon citrinus             | Scarlet Bottlebrush                   | 100L           | 2m                                                | 2.0 - 3.5m    | 42  |
| LAust         | Livistona australis              | Cabbage-tree Palm                     | 400L           | 3m                                                | 3m            | 1   |
| WF            | Waterhousia floribunda 'Sweeper' | Weeping Lilly Pilly                   | 100L           | 2m                                                | 3.5 - 6m      | 45  |
| Xan-arb       | Xanthorrhoea arborea             | Grass Tree                            | 400L           | 2m                                                | 1m            | 3   |
| XaCh          | Xanthostemon chrysanthus         | Golden Penda                          | 45l.           | 1.8m                                              | 6 - 10m       | 8   |
| Shrubs        |                                  |                                       |                |                                                   |               |     |
| Ban-BC        | Banksla 'Birthday Candles'       | Heath-leaved Banksia                  | 200mm          | 0.6m                                              | 2-3m          | 15  |
| cor-ref       | Соттва гелеха                    | Native Fuchsia                        | 45L            | 1.8m                                              | 0.9 - 1.2m    | 6   |
| gre-sp        | Gravillea speciosa               | Red Spider Flower                     | 300mm          | 1.5m                                              | 1m            | 17  |
| İsAn          | Isopogen anemonifelius           | Broad-leaf Drumsticks                 | 300mm          | 1.8m                                              | 0.9 - 1.2m    | 14  |
| PiLI          | Pimelea linifolia                | Slender Rice-flower                   | 200mm          | 0.5m                                              | 0.0 - 0.3m    | 50  |
| Ground Covers |                                  |                                       |                |                                                   |               |     |
| Car-gla       | Carpobrotus glaucescens          | Coastal Moonflower, Pigface, Iceplant | 200mm          | 0.6m                                              | 1.2 - 2.0m    | 117 |
| Grasses       |                                  |                                       |                | ALLOWS CO. C. |               |     |
| Dla-cae       | Dianella caenilea                | Blue Flax-liv                         | 200mm          | 0.5m                                              | 0.6m          | 72  |

Bottlebrush

(17) Banksia integrifolia

8 Xanthostemon chrysanthus

LAWN

00000000\

DECK

3) Xanthorrhoea arborea

Isopogon anemonifolius Broad-leaf drumsticks