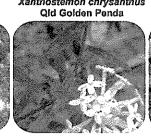

## **Plant List**

| ID            | Botanical Name                   | Common Name                           | Scheduled Size | Mature Height                                     | Mature Spread | Qty |
|---------------|----------------------------------|---------------------------------------|----------------|---------------------------------------------------|---------------|-----|
| Trees         |                                  |                                       |                |                                                   |               |     |
| Ban-Int       | Banksia integrifolia             | Coastal Banksia                       | 45L            | 1.8m                                              | 3m            | 17  |
| Ban-spl       | Banksia spinulosa                | Hairpin Banksia                       | 100L           | 2m                                                | 0.9 - 1.2m    | 9   |
| Cal-cit       | Callistemon citrinus             | Scarlet Bottlebrush                   | 100L           | 2m                                                | 2.0 - 3.5m    | 42  |
| LAust         | Livistona australis              | Cabbage-tree Palm                     | 400L           | 3m                                                | 3m            | 1   |
| WF            | Waterhousia floribunda 'Sweeper' | Weeping Lilly Pilly                   | 100L           | 2m                                                | 3.5 - 6m      | 45  |
| Xan-arb       | Xanthorrhoea arborea             | Grass Tree                            | 400L           | 2m                                                | 1m            | 3   |
| XaCh          | Xanthostemon chrysanthus         | Golden Penda                          | 45l.           | 1.8m                                              | 6 - 10m       | 8   |
| Shrubs        |                                  |                                       |                |                                                   |               |     |
| Ban-BC        | Banksla 'Birthday Candles'       | Heath-leaved Banksia                  | 200mm          | 0.6m                                              | 2-3m          | 15  |
| cor-ref       | Соттва гелеха                    | Native Fuchsia                        | 45L            | 1.8m                                              | 0.9 - 1.2m    | 6   |
| gre-sp        | Gravillea speciosa               | Red Spider Flower                     | 300mm          | 1.5m                                              | 1m            | 17  |
| İsAn          | Isopogen anemonifelius           | Broad-leaf Drumsticks                 | 300mm          | 1.8m                                              | 0.9 - 1.2m    | 14  |
| PiLI          | Pimelea linifolia                | Slender Rice-flower                   | 200mm          | 0.5m                                              | 0.0 - 0.3m    | 50  |
| Ground Covers |                                  |                                       |                |                                                   |               |     |
| Car-gla       | Carpobrotus glaucescens          | Coastal Moonflower, Pigface, Iceplant | 200mm          | 0.6m                                              | 1.2 - 2.0m    | 117 |
| Grasses       |                                  |                                       |                | ALLOWS CO. C. |               |     |
| Dla-cae       | Dianella caenilea                | Blue Flax-liv                         | 200mm          | 0.5m                                              | 0.6m          | 72  |

Bottlebrush

(17) Banksia integrifolia

8 Xanthostemon chrysanthus

LAWN

00000000\

DECK

3) Xanthorrhoea arborea

Isopogon anemonifolius Broad-leaf drumsticks