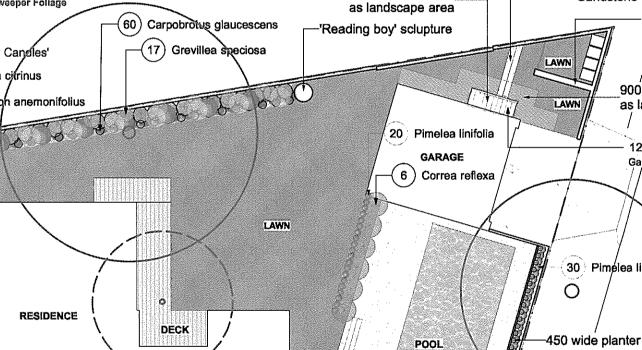

Pimelea linifolia Slender Rice Flower

900 wide path permissible

Carpobrotus glaucescens Pgs Face

Dianella caerulea Flax Lilly

-Sandstone steps to entrance

1.8m High Green Wall

900 wide path permissible

12-Carpobrotus glaucescens

Garden planting under the stair

as landscape area

30 Pimelea linifolia

0

🤇 9 ) Banksia spinulosa

(27) Dianella caerulea

Banksia Integrifolia Coastal Banksia

**EXISTING TREE LEGEND** 

EXISTING TREES TO BE RETAINED

TREES TO BE REMOVED

0

0

Banksia spinulosa Birthday Candles

Callistemon citrinus

Livistona australis Cabbage Tree Palm

Waterhousea floribunda Sweeper Foliage (60) Carpobrotus glaucescens (17) Grevillea speciosa 15) Banksia 'Birthday Candles' (42) Callistemon citrinus 14) Isopogon anemonifolius