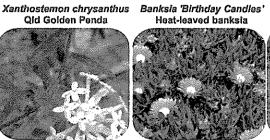

## **Plant List**

| ID            | Botanical Name                   | Common Name                           | Scheduled Size | Mature Height                                     | Mature Spread | Qty |
|---------------|----------------------------------|---------------------------------------|----------------|---------------------------------------------------|---------------|-----|
| Trees         |                                  |                                       |                |                                                   |               |     |
| Ban-Int       | Banksia integrifolia             | Coastal Banksia                       | 45L            | 1.8m                                              | 3m            | 17  |
| Ban-spl       | Banksia spinulosa                | Hairpin Banksia                       | 100L           | 2m                                                | 0.9 - 1.2m    | 9   |
| Cal-cit       | Callistemon citrinus             | Scarlet Bottlebrush                   | 100L           | 2m                                                | 2.0 - 3.5m    | 42  |
| LAust         | Livistona australis              | Cabbage-tree Palm                     | 400L           | 3m                                                | 3m            | 1   |
| WF            | Waterhousia floribunda 'Sweeper' | Weeping Lilly Pilly                   | 100L           | 2m                                                | 3.5 - 6m      | 45  |
| Xan-arb       | Xanthorrhoea arborea             | Grass Tree                            | 400L           | 2m                                                | 1m            | 3   |
| XaCh          | Xanthostemon chrysanthus         | Golden Penda                          | 45l.           | 1.8m                                              | 6 - 10m       | 8   |
| Shrubs        |                                  |                                       |                |                                                   |               |     |
| Ban-BC        | Banksla 'Birthday Candles'       | Heath-leaved Banksia                  | 200mm          | 0.6m                                              | 2-3m          | 15  |
| cor-ref       | Соттва гелеха                    | Native Fuchsia                        | 45L            | 1.8m                                              | 0.9 - 1.2m    | 6   |
| gre-sp        | Gravillea speciosa               | Red Spider Flower                     | 300mm          | 1.5m                                              | 1m            | 17  |
| İsAn          | Isopogen anemonifelius           | Broad-leaf Drumsticks                 | 300mm          | 1.8m                                              | 0.9 - 1.2m    | 14  |
| PiLI          | Pimelea linifolia                | Slender Rice-flower                   | 200mm          | 0.5m                                              | 0.0 - 0.3m    | 50  |
| Ground Covers |                                  |                                       |                |                                                   |               |     |
| Car-gla       | Carpobrotus glaucescens          | Coastal Moonflower, Pigface, Iceplant | 200mm          | 0.6m                                              | 1.2 - 2.0m    | 117 |
| Grasses       |                                  |                                       |                | ALLOWS CO. C. |               |     |
| Dla-cae       | Dianella caenilea                | Blue Flax-liv                         | 200mm          | 0.5m                                              | 0.6m          | 72  |

Bottlebrush

(17) Banksia integrifolia

8 Xanthostemon chrysanthus

LAWN

00000000\

DECK

3) Xanthorrhoea arborea

Isopogon anemonifolius Broad-leaf drumsticks

EXISTING TREES TO BE RETAINED

TREES TO BE REMOVED

0

0

Banksia spinulosa Birthday Candles

Callistemon citrinus

Livistona australis Cabbage Tree Palm

Waterhousea floribunda Sweeper Foliage (60) Carpobrotus glaucescens (17) Grevillea speciosa 15) Banksia 'Birthday Candles' (42) Callistemon citrinus 14) Isopogon anemonifolius