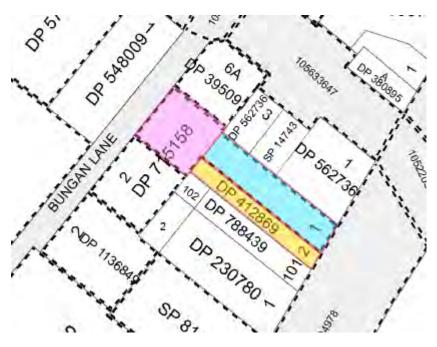

#### 3.2 Land Titles Records

A request for land title records relating to the properties comprising the site was made to the New South Wales Land Registry Services (via InfoTrack Pty Ltd). Copies of relevant documents resulting from this search are presented in **Appendix D** and for ease of reference a snapshot of the cadastral plan is provided in **Figure 3-1**. A list of property ownership is provided in **Table 3-2**.

Figure 3-1. Snapshot of Historical Cadastral Plan (Ref. Appendix D for plan)

Table 3-2 Summary of Property Owners

| Period                                                        | Ownership                                                               |  |  |  |
|---------------------------------------------------------------|-------------------------------------------------------------------------|--|--|--|
| As regards to Lot 1 in DP 715158 (magenta area in Figure 3-1) |                                                                         |  |  |  |
| 1918 to 1943                                                  | Alfred Blomgren (Carpenter)                                             |  |  |  |
| 1943 to 1951                                                  | Dawn Sydney Jackson                                                     |  |  |  |
| 1951 to 1959                                                  | Patricia Amy Carr                                                       |  |  |  |
| 1959 to 1964                                                  | Hedviga Stanojkovich                                                    |  |  |  |
| 1964 to 1971                                                  | John Harry Clapham (Refrigeration Technician)                           |  |  |  |
| 1971 to 1975                                                  | Harris Chocolates Pty Limited                                           |  |  |  |
| 1975 to 1980                                                  | Louis John Holdings Pty Limited                                         |  |  |  |
| 1980 to 1998                                                  | Commonwealth Bank of Australia                                          |  |  |  |
| As regards to Lot 1 in DP 715158 (blue area in Figure 3-1)    |                                                                         |  |  |  |
| 1912 to 1939                                                  | Philip James Biddulph (Solicitor)<br>Margaret Wilson                    |  |  |  |
| 1939 to 1946                                                  | Frank Leslie Wilson (Surveyor)                                          |  |  |  |
| 1946 to 1954                                                  | Frederick Andre Robson (Builder)                                        |  |  |  |
| 1954 to 1956                                                  | Frederick Herbert Coleman (Merchant)                                    |  |  |  |
| 1956 to 1998                                                  | Commonwealth Savings Bank of Australia / Commonwealth Bank of Australia |  |  |  |
| 1998 to 2003                                                  | N Levay Holdings Pty Ltd                                                |  |  |  |
| 2003 to 2005                                                  | Surfside Pittwater Road Pty Limited                                     |  |  |  |
| 2005 to 2017                                                  | Kethel (Investments) Pty Limited                                        |  |  |  |
| 2017 to Date                                                  | Bellevue Co (Mona Vale) Pty Limited                                     |  |  |  |
| As regard to Lot 2 in DP 4                                    | 112869                                                                  |  |  |  |