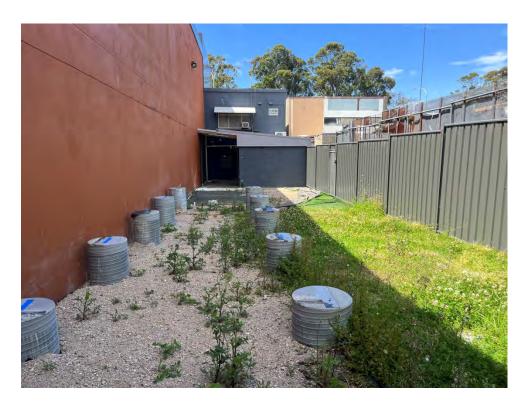

#### 2.5 Site Walkover Inspection

Observations were recorded during a site walkover inspection conducted on 28 October 2024. A summary of these observations is detailed below and photographs taken during the inspection are present in **Appendix C**.

- The site was comprised of two properties, each being used for commercial purposes. A description of each is provided in Table 2-5.
  - ➤ 1753 Pittwater Road (Lot 1 in DP 715158) contained a two-storey, commercial building, with a concrete-paved parking area and gardens at the rear. The pavement displayed oil-like (petroleum hydrocarbon) staining and cracks, and contained a stormwater pit.
  - ➤ 1749 Pittwater Road (Lot 2 in DP 412869) contained a two-storey, commercial building, with a concrete-paved parking area, imported gravel and a grassed area at the rear. The pavement displayed oil-like staining.
- Based on their age and construction, the site buildings were expected to have asbestoscontaining materials (ACMs) and/or lead-based paints (LBPs) as part of their external fabrics.
- No evidence of an underground petroleum storage system (UPSS) was found on any part of the site.
- No above-ground storage tank (AST) was present on either of the properties. No major chemical storage facility was observed (chemicals being limited to common household cleaning, sanitary and preserving agents etc.).
- Apart from the occasional petroleum-hydrocarbon (oil-like) staining on a paved surface, no visual sign of gross contamination was detected across the site.
- With parts of the surface being covered by hardstand and aggregate (coarse gravel), imported filling materials of varying origins and qualities were expected to be present across the site.
- A New South Wales Fire and Rescue Station was approximately 419m north-east (cross-gradient) of the site.
- Two dry cleaning shops were in the vicinity (<100m) of the site:</p>
  - > Beaches Dry Cleaning, located approximately 15m north-east (up-gradient); and
  - ➤ Hangout Dry Cleaners Mona Vale, located approximately 60m north-east (cross-gradient).