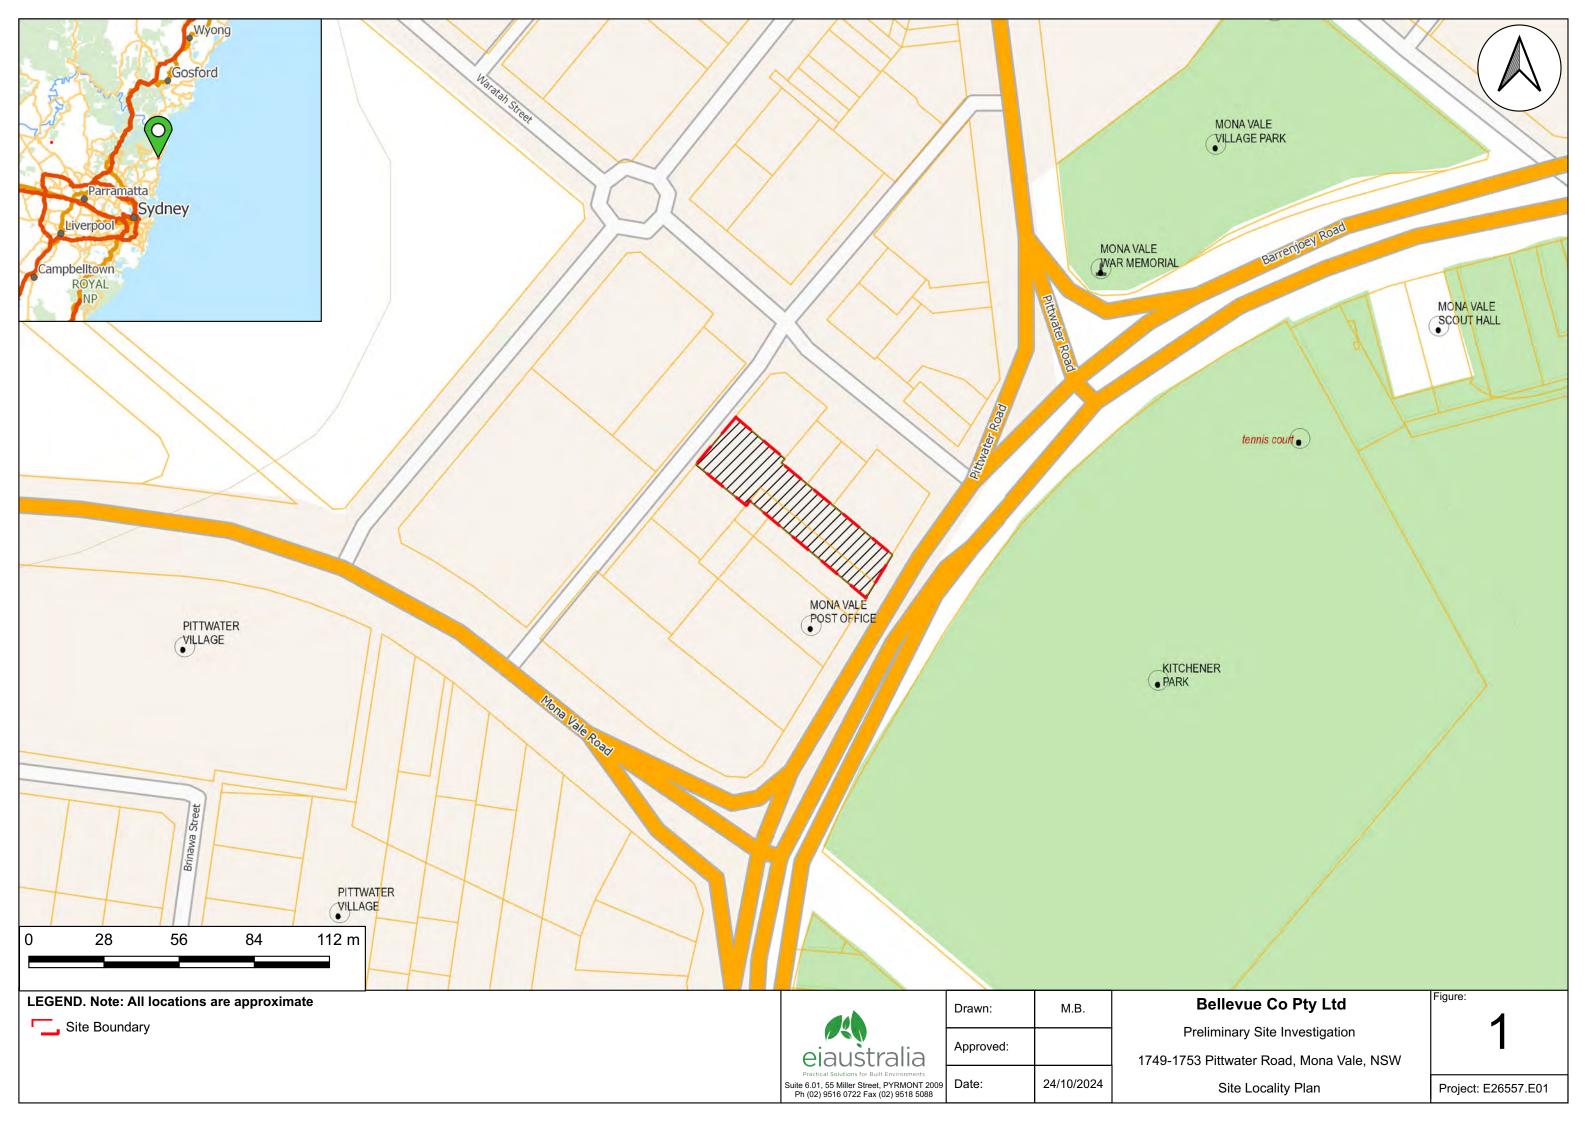

The site was located approximately twenty two kilometres north-east of the Sydney central business district (CBD), within the local government area (LGA) of Northern Beaches Council (**Figure 1**, **Appendix A**). It covered a total area of 1524.8m<sup>2</sup>, being comprised of two lots, identified as (**Figure 2**, **Appendix A**):

### 2.1 Property Identification, Location and Physical Setting

The site identification details and associated information are presented in **Table 2-1**. The site locality and area are identified in **Figures 1** and **2**, **Appendix A**. Refer also to **Appendix B** for the site survey plan.