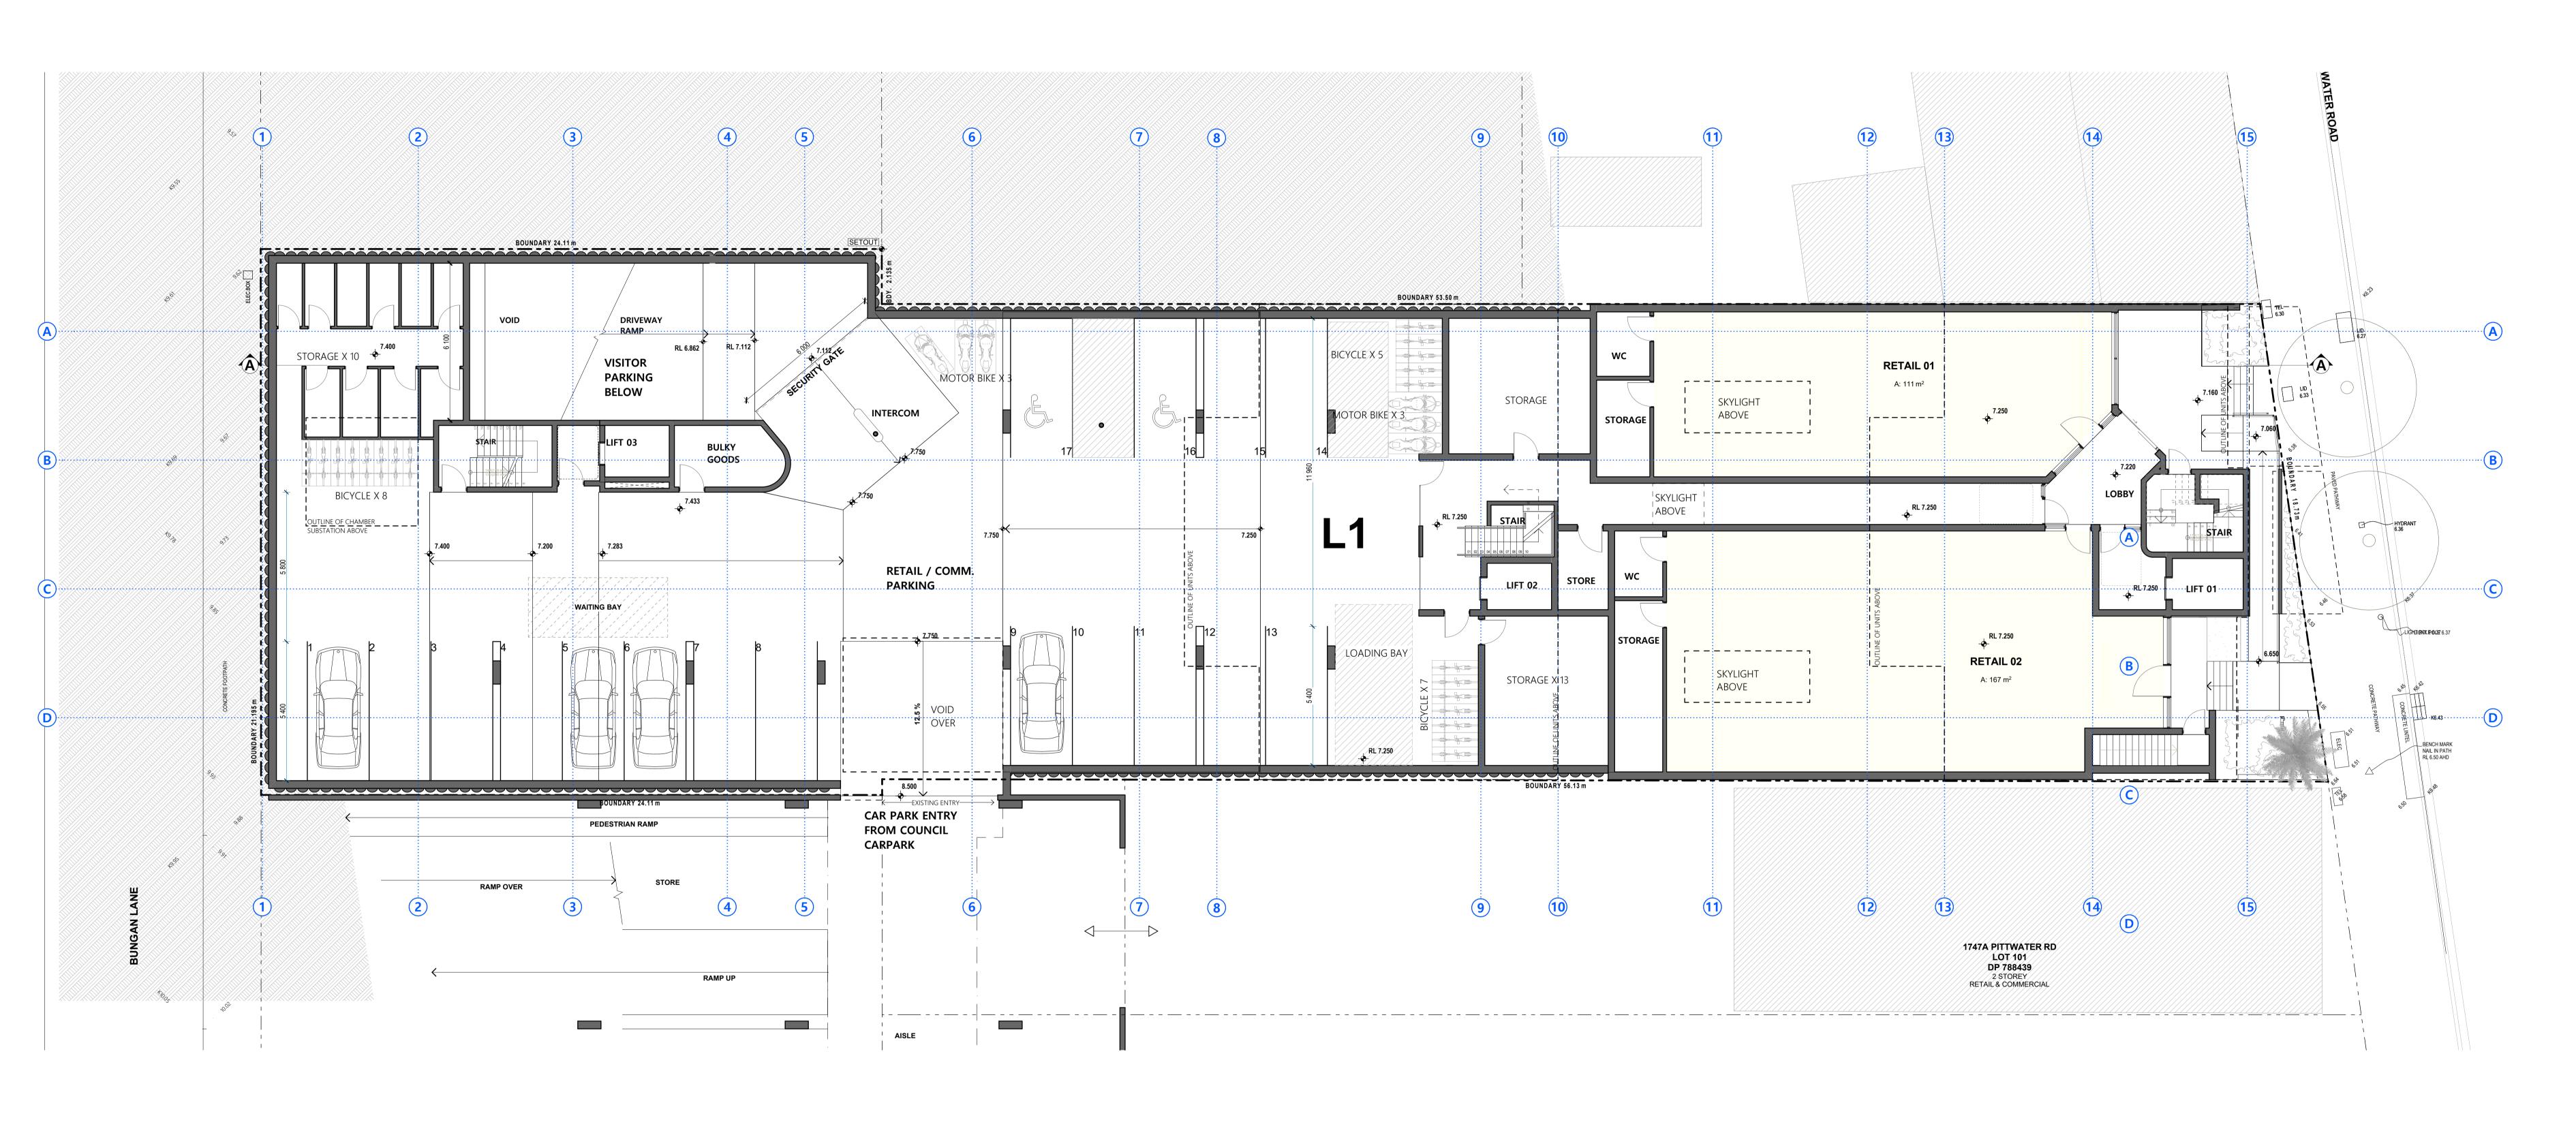

#### 1.2 Proposed Development

Based on the supplied plans (**Appendix B**), the site redevelopment involved demolition of all existing structures, followed by the construction of a five storey, shop top building, overlying two basement levels. The shop top building would include thirty six residential apartments.

Bulk excavation for the basements would extend to 5.3-8.8 metres below ground level (m BGL), equating to a relative level of 1.1 metre Australian Height Datum (AHD), although greater depths may be required in localised areas, for footings, service trenches and lift overrun pits.

### 2.1 Property Identification, Location and Physical Setting

The site identification details and associated information are presented in **Table 2-1**. The site locality and area are identified in **Figures 1** and **2**, **Appendix A**. Refer also to **Appendix B** for the site survey plan.