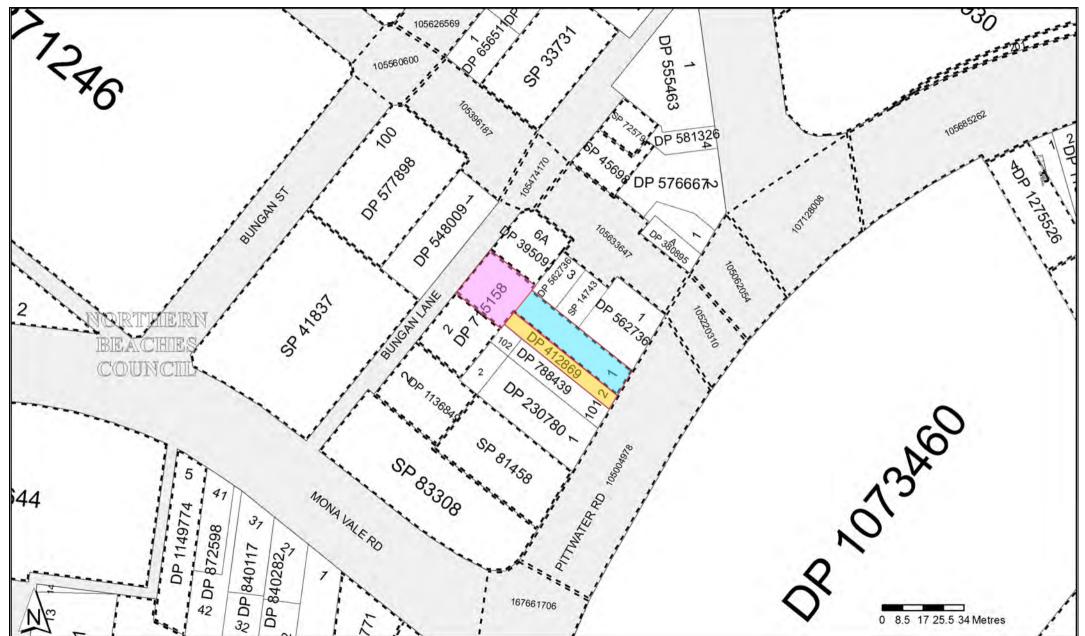

#### 3.2 Land Titles Records

A request for land title records relating to the properties comprising the site was made to the New South Wales Land Registry Services (via InfoTrack Pty Ltd). Copies of relevant documents resulting from this search are presented in **Appendix D** and for ease of reference a snapshot of the cadastral plan is provided in **Figure 3-1**. A list of property ownership is provided in **Table 3-2**.

Figure 3-1. Snapshot of Historical Cadastral Plan (Ref. Appendix D for plan)

Table 3-2 Summary of Property Owners

| Period                                                        | Ownership                                                               |  |  |  |
|---------------------------------------------------------------|-------------------------------------------------------------------------|--|--|--|
| As regards to Lot 1 in DP 715158 (magenta area in Figure 3-1) |                                                                         |  |  |  |
| 1918 to 1943                                                  | Alfred Blomgren (Carpenter)                                             |  |  |  |
| 1943 to 1951                                                  | Dawn Sydney Jackson                                                     |  |  |  |
| 1951 to 1959                                                  | Patricia Amy Carr                                                       |  |  |  |
| 1959 to 1964                                                  | Hedviga Stanojkovich                                                    |  |  |  |
| 1964 to 1971                                                  | John Harry Clapham (Refrigeration Technician)                           |  |  |  |
| 1971 to 1975                                                  | Harris Chocolates Pty Limited                                           |  |  |  |
| 1975 to 1980                                                  | Louis John Holdings Pty Limited                                         |  |  |  |
| 1980 to 1998                                                  | Commonwealth Bank of Australia                                          |  |  |  |
| As regards to Lot 1 in DP 715158 (blue area in Figure 3-1)    |                                                                         |  |  |  |
| 1912 to 1939                                                  | Philip James Biddulph (Solicitor)<br>Margaret Wilson                    |  |  |  |
| 1939 to 1946                                                  | Frank Leslie Wilson (Surveyor)                                          |  |  |  |
| 1946 to 1954                                                  | Frederick Andre Robson (Builder)                                        |  |  |  |
| 1954 to 1956                                                  | Frederick Herbert Coleman (Merchant)                                    |  |  |  |
| 1956 to 1998                                                  | Commonwealth Savings Bank of Australia / Commonwealth Bank of Australia |  |  |  |
| 1998 to 2003                                                  | N Levay Holdings Pty Ltd                                                |  |  |  |
| 2003 to 2005                                                  | Surfside Pittwater Road Pty Limited                                     |  |  |  |
| 2005 to 2017                                                  | Kethel (Investments) Pty Limited                                        |  |  |  |
| 2017 to Date                                                  | Bellevue Co (Mona Vale) Pty Limited                                     |  |  |  |
| As regard to Lot 2 in DP 4                                    | 112869                                                                  |  |  |  |