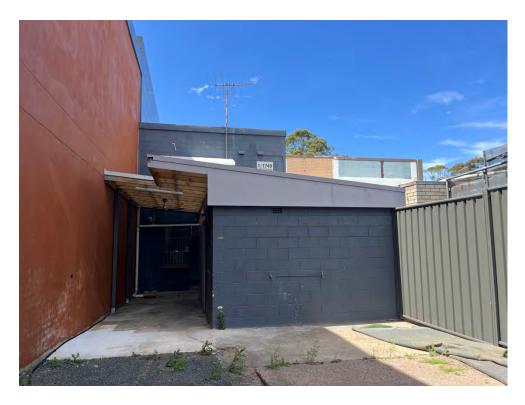

#### 2.5 Site Walkover Inspection

Observations were recorded during a site walkover inspection conducted on 28 October 2024. A summary of these observations is detailed below and photographs taken during the inspection are present in **Appendix C**.

- The site was comprised of two properties, each being used for commercial purposes. A description of each is provided in Table 2-5.
  - ➤ 1753 Pittwater Road (Lot 1 in DP 715158) contained a two-storey, commercial building, with a concrete-paved parking area and gardens at the rear. The pavement displayed oil-like (petroleum hydrocarbon) staining and cracks, and contained a stormwater pit.
  - ➤ 1749 Pittwater Road (Lot 2 in DP 412869) contained a two-storey, commercial building, with a concrete-paved parking area, imported gravel and a grassed area at the rear. The pavement displayed oil-like staining.
- Based on their age and construction, the site buildings were expected to have asbestoscontaining materials (ACMs) and/or lead-based paints (LBPs) as part of their external fabrics.
- No evidence of an underground petroleum storage system (UPSS) was found on any part of the site.
- No above-ground storage tank (AST) was present on either of the properties. No major chemical storage facility was observed (chemicals being limited to common household cleaning, sanitary and preserving agents etc.).
- Apart from the occasional petroleum-hydrocarbon (oil-like) staining on a paved surface, no visual sign of gross contamination was detected across the site.
- With parts of the surface being covered by hardstand and aggregate (coarse gravel), imported filling materials of varying origins and qualities were expected to be present across the site.
- A New South Wales Fire and Rescue Station was approximately 419m north-east (cross-gradient) of the site.
- Two dry cleaning shops were in the vicinity (<100m) of the site:</p>
  - > Beaches Dry Cleaning, located approximately 15m north-east (up-gradient); and
  - ➤ Hangout Dry Cleaners Mona Vale, located approximately 60m north-east (cross-gradient).