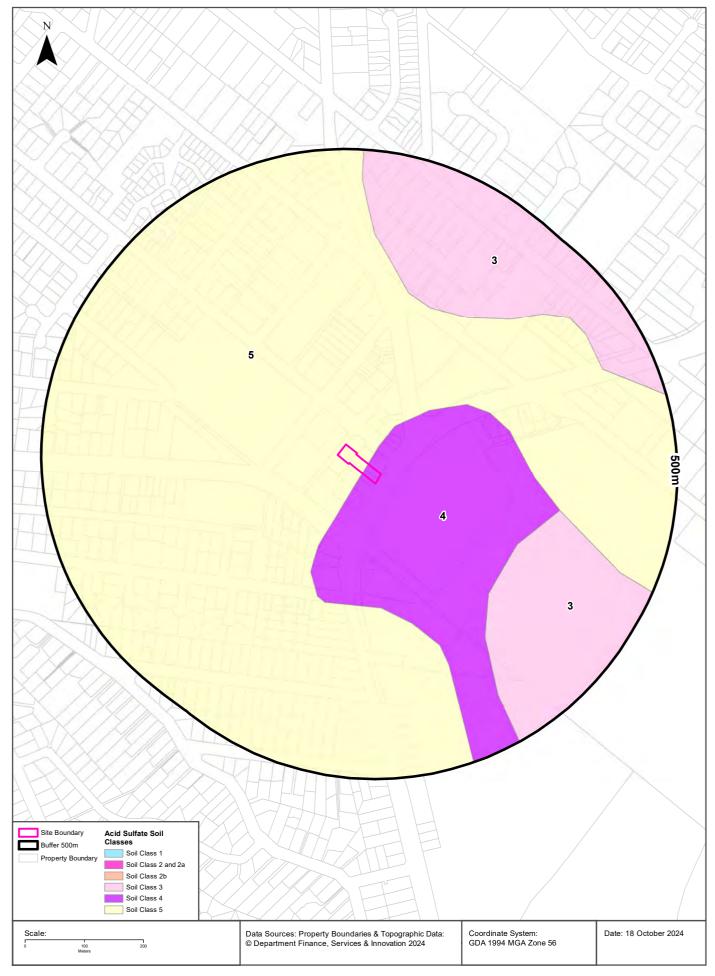

| Attribute                         | Description                                                                                                                                                                                                                                                                                                                                      |
|-----------------------------------|--------------------------------------------------------------------------------------------------------------------------------------------------------------------------------------------------------------------------------------------------------------------------------------------------------------------------------------------------|
| Topography                        | The area displays an overall down slope to the south-east. Site elevations range from 10 metres AHD at the western boundary (Burgan Lane), down to 8m AHD at the eastern boundary (Pittwater Road).                                                                                                                                              |
| Drainage                          | Likely to be consistent with the general slope of the site (i.e. towards the south-east). Surface runoff will be collected by pit and pipe services, discharging into the municipal stormwater system.                                                                                                                                           |
| Geology                           | The site is underlain by a Newport ( <i>Tngn</i> ) formation, which is characterised by interbedded laminite, shale and sandstone, white quartz to quartz lithic, very fine- to medium- grained sandstone and minor shale breccia and pebble polymictic conglomerate (at base of sandstone units), with minor red clays in the sedimentary rock. |
| Soil Landscape                    | The site is located in a low-lying, Warriewood ( <i>wa</i> ), headland / rugged coastal landscape. The natural materials include acidic, yellow leached earths and hard acidic, yellow and red mottled soils.                                                                                                                                    |
| Acid Sulfate Soil<br>(ASS) Risk   | The site overlies an interface of <i>Class 4</i> (eastern portion) and <i>Class 5</i> (centre and western portions) ASS risk areas.                                                                                                                                                                                                              |
| Nearest Surface<br>Water Features | Narrabeen Creek, located 1.2 kilometres south of the site Mona Vale Beach, located 950m east of the site.                                                                                                                                                                                                                                        |
| Groundwater<br>Flow Direction     | Inferred to be a south- easterly direction (based on the local topography).                                                                                                                                                                                                                                                                      |

The potentials for acid sulphate and saline soils to exist on the site were low. The local groundwater table was likely to be shallow (3-5m BGL).

A major cut and fill operation was unlikely to have occurred at the site, though the presence of imported fill needed to be considered (was expected).