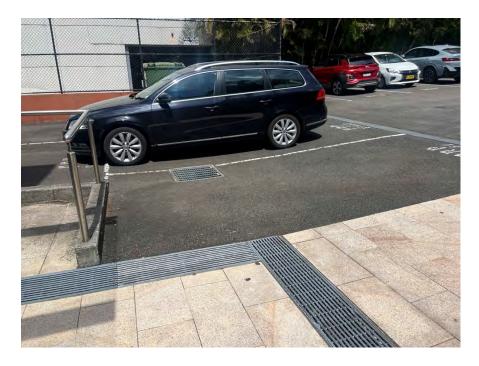

#### 2.5 Site Walkover Inspection

Observations were recorded during a site walkover inspection conducted on 28 October 2024. A summary of these observations is detailed below and photographs taken during the inspection are present in **Appendix C**.

- The site was comprised of two properties, each being used for commercial purposes. A description of each is provided in Table 2-5.
  - ➤ 1753 Pittwater Road (Lot 1 in DP 715158) contained a two-storey, commercial building, with a concrete-paved parking area and gardens at the rear. The pavement displayed oil-like (petroleum hydrocarbon) staining and cracks, and contained a stormwater pit.
  - ➤ 1749 Pittwater Road (Lot 2 in DP 412869) contained a two-storey, commercial building, with a concrete-paved parking area, imported gravel and a grassed area at the rear. The pavement displayed oil-like staining.
- Based on their age and construction, the site buildings were expected to have asbestoscontaining materials (ACMs) and/or lead-based paints (LBPs) as part of their external fabrics.
- No evidence of an underground petroleum storage system (UPSS) was found on any part of the site.
- No above-ground storage tank (AST) was present on either of the properties. No major chemical storage facility was observed (chemicals being limited to common household cleaning, sanitary and preserving agents etc.).
- Apart from the occasional petroleum-hydrocarbon (oil-like) staining on a paved surface, no visual sign of gross contamination was detected across the site.
- With parts of the surface being covered by hardstand and aggregate (coarse gravel), imported filling materials of varying origins and qualities were expected to be present across the site.
- A New South Wales Fire and Rescue Station was approximately 419m north-east (cross-gradient) of the site.
- Two dry cleaning shops were in the vicinity (<100m) of the site:</p>
  - > Beaches Dry Cleaning, located approximately 15m north-east (up-gradient); and
  - ➤ Hangout Dry Cleaners Mona Vale, located approximately 60m north-east (cross-gradient).