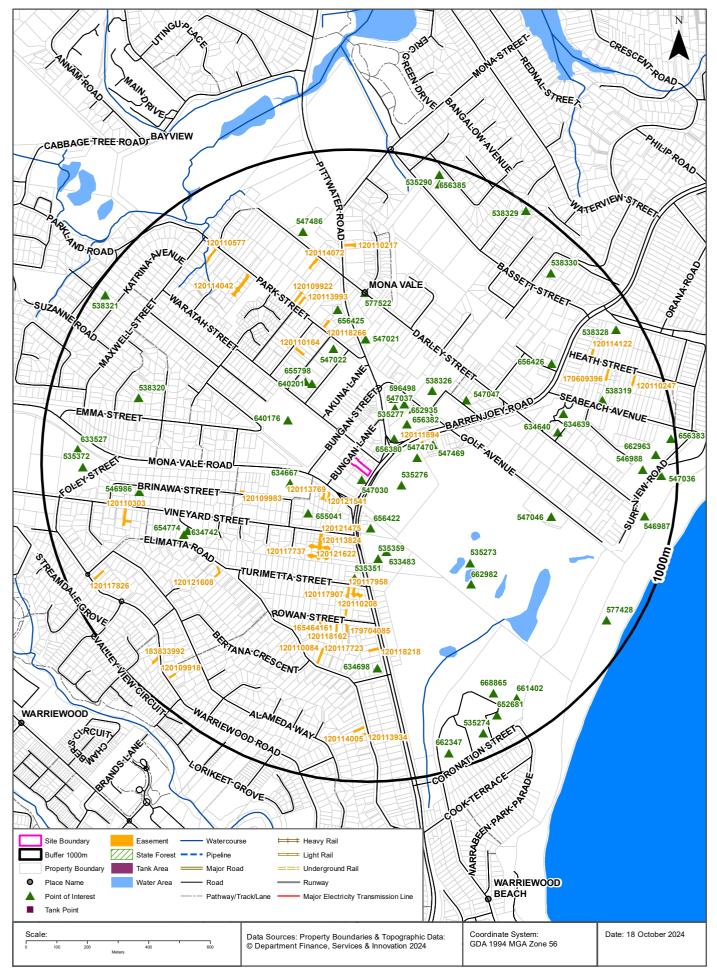

The site was located approximately twenty two kilometres north-east of the Sydney central business district (CBD), within the local government area (LGA) of Northern Beaches Council (**Figure 1**, **Appendix A**). It covered a total area of 1524.8m<sup>2</sup>, being comprised of two lots, identified as (**Figure 2**, **Appendix A**):

### 2.1 Property Identification, Location and Physical Setting

The site identification details and associated information are presented in **Table 2-1**. The site locality and area are identified in **Figures 1** and **2**, **Appendix A**. Refer also to **Appendix B** for the site survey plan.

### 2.2 Surrounding Land Use

The site is situated within an area of mixed uses. The local sensitive receptors within close proximity (<250m) of the site are identified in **Table 2-2**.

Table 2-2 Local Land Use

| Table 2-2 | Local Lana 030                                                          |                                                                                             |
|-----------|-------------------------------------------------------------------------|---------------------------------------------------------------------------------------------|
| Direction | Land Use Description                                                    | Potential Receptors (distance from site)                                                    |
| North     | Commercial properties<br>Beaches Dry Cleaning                           | Commercial employees and visitors (adjacent)<br>Employees and visitors (adjacent)           |
| East      | Kitchener Park Sports Centre Pittwater RSL Football Club Kitchener Park | Employees, users and visitors (62m) Employees, students and visitors (62m) Park users (63m) |
| South     | Commercial parking<br>Commercial properties                             | Parking users and employees (adjacent) Commercial employees and visitors (adjacent)         |
| West      | Commercial properties                                                   | Commercial employees and visitors (adjacent)                                                |

#### 2.5 Site Walkover Inspection

Observations were recorded during a site walkover inspection conducted on 28 October 2024. A summary of these observations is detailed below and photographs taken during the inspection are present in **Appendix C**.

- The site was comprised of two properties, each being used for commercial purposes. A description of each is provided in Table 2-5.
  - ➤ 1753 Pittwater Road (Lot 1 in DP 715158) contained a two-storey, commercial building, with a concrete-paved parking area and gardens at the rear. The pavement displayed oil-like (petroleum hydrocarbon) staining and cracks, and contained a stormwater pit.
  - ➤ 1749 Pittwater Road (Lot 2 in DP 412869) contained a two-storey, commercial building, with a concrete-paved parking area, imported gravel and a grassed area at the rear. The pavement displayed oil-like staining.
- Based on their age and construction, the site buildings were expected to have asbestoscontaining materials (ACMs) and/or lead-based paints (LBPs) as part of their external fabrics.
- No evidence of an underground petroleum storage system (UPSS) was found on any part of the site.
- No above-ground storage tank (AST) was present on either of the properties. No major chemical storage facility was observed (chemicals being limited to common household cleaning, sanitary and preserving agents etc.).
- Apart from the occasional petroleum-hydrocarbon (oil-like) staining on a paved surface, no visual sign of gross contamination was detected across the site.
- With parts of the surface being covered by hardstand and aggregate (coarse gravel), imported filling materials of varying origins and qualities were expected to be present across the site.
- A New South Wales Fire and Rescue Station was approximately 419m north-east (cross-gradient) of the site.
- Two dry cleaning shops were in the vicinity (<100m) of the site:</p>
  - > Beaches Dry Cleaning, located approximately 15m north-east (up-gradient); and
  - ➤ Hangout Dry Cleaners Mona Vale, located approximately 60m north-east (cross-gradient).