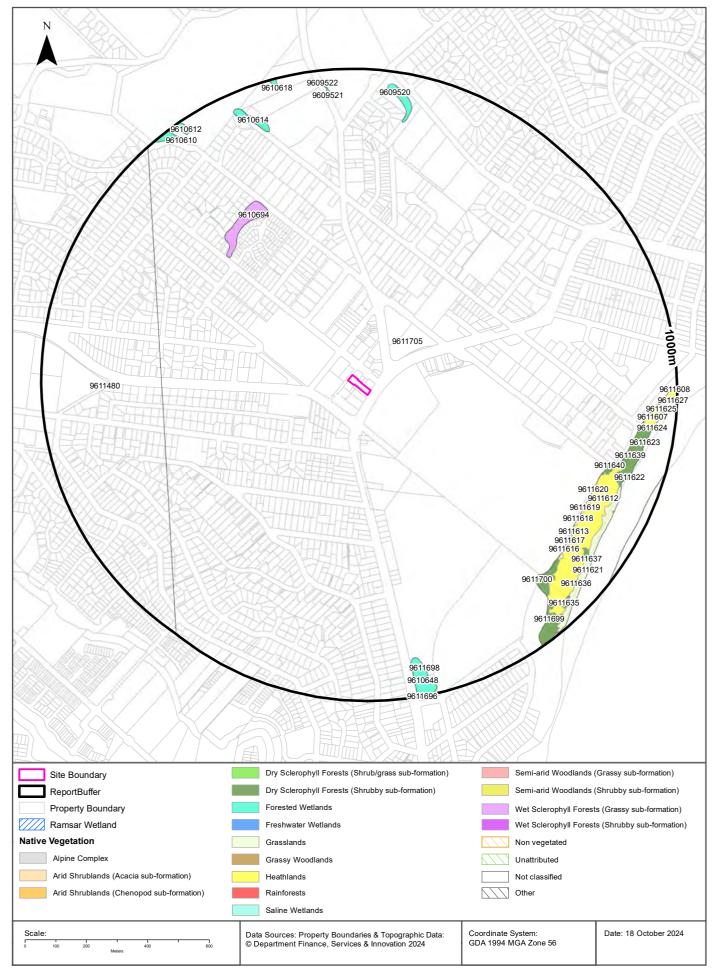

- Neither of the properties comprising the site were part of the New South Wales Government Per- and Poly- Fluoroalkyl Substances (PFAS) Investigation Program. No area within a 250m radius of the site was under PFAS investigation by the New South Wales Government.
- The site did not form part of any Australian Government Department of Defence PFAS Investigation / Management Program or Airservices Australia National PFAS Management Program.
- The site was not part of an Australian Government Department of Defence Controlled Area or Defence 3 Year Regional Contamination Investigation Program.
- Businesses identified to have operated at the site were as follows:
  - 1970: All Foods Grocery Centre (wine/spirit merchants-retails).
- No dry cleaners, motor garages and service stations were noted to have operated at the site. However, these type of businesses were operational across and up gradient from the site between 1948-1993.
- There were no major AST areas or points within a one kilometre radius of the site.
- The site and its surroundings were not recorded as having a "naturally occurring asbestos potential".
- No mining subsidence district was present within the surveyed area.
- The site was not identified on the Commonwealth, National or State Heritage List.
- No ecological (native vegetation (grassy woodlands), and forest wetlands) constraints were applicable to the site.
- The site and surrounding lands (within 500m radius) had been / were mostly residential in nature from the 1950s to the current time.
- Licensed activities, limited to the application of herbicides, were formerly held for properties >300m distance from the site. They related to historical waterway management works (i.e. were non-current).