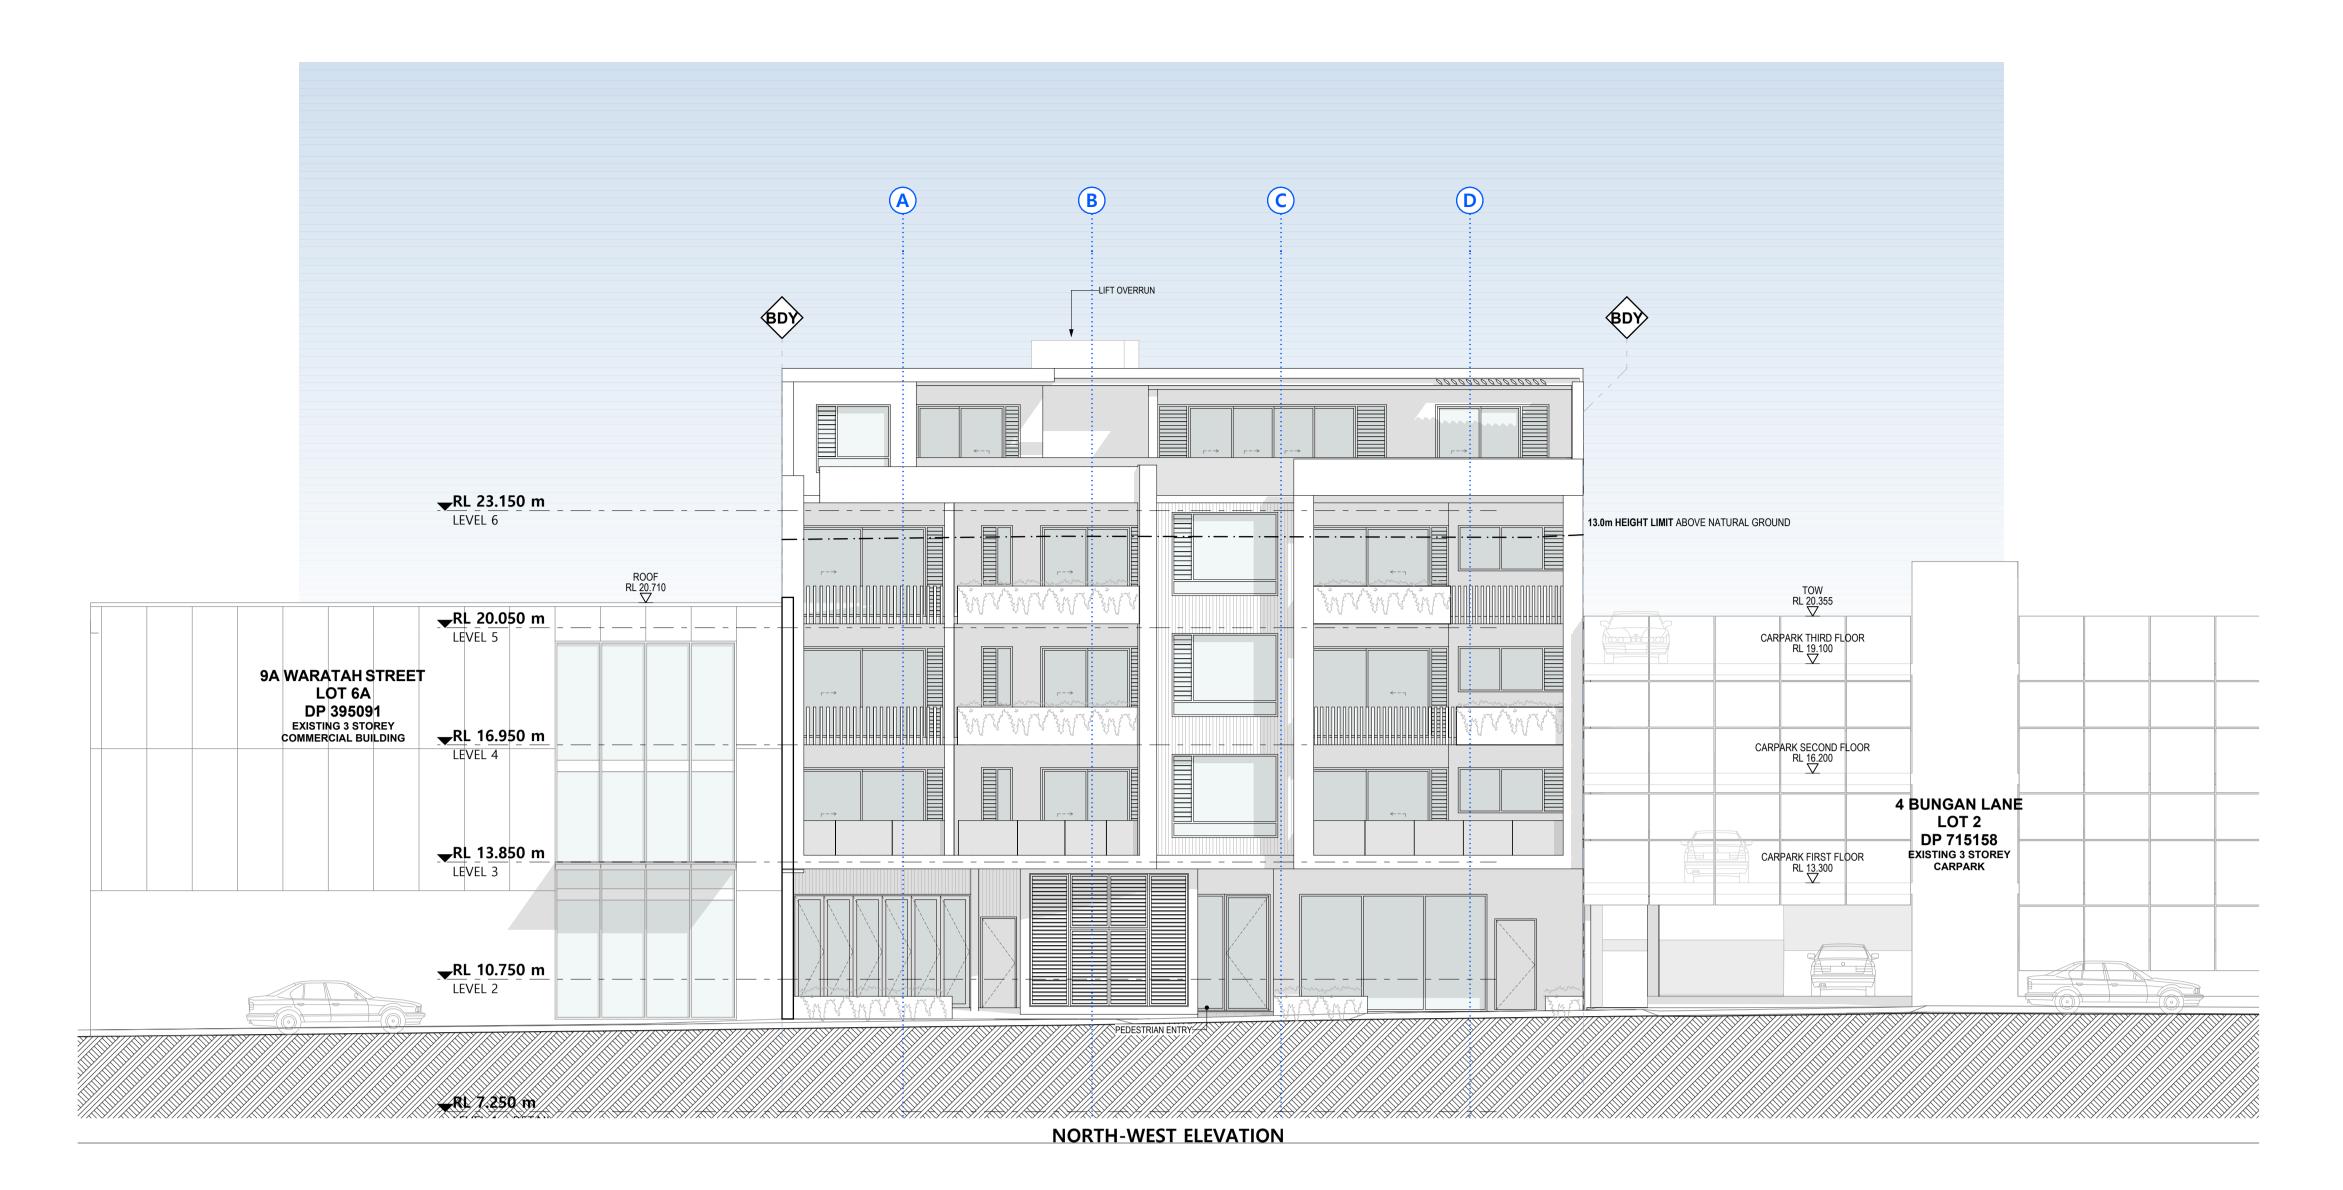

#### 1.2 Proposed Development

Based on the supplied plans (**Appendix B**), the site redevelopment involved demolition of all existing structures, followed by the construction of a five storey, shop top building, overlying two basement levels. The shop top building would include thirty six residential apartments.

Bulk excavation for the basements would extend to 5.3-8.8 metres below ground level (m BGL), equating to a relative level of 1.1 metre Australian Height Datum (AHD), although greater depths may be required in localised areas, for footings, service trenches and lift overrun pits.

ELEVATIONS - NW & SE

SG / DH 2/09/2024

DRAWING NO. REVISION

11 P12

1:100 @ B1

PROJECT NO. 2401

LOT 1 DP 715158 + LOT 2 DP 412869

Photograph 1: Rear of 1753 Pittwater Road; pavement showing cracks and stains