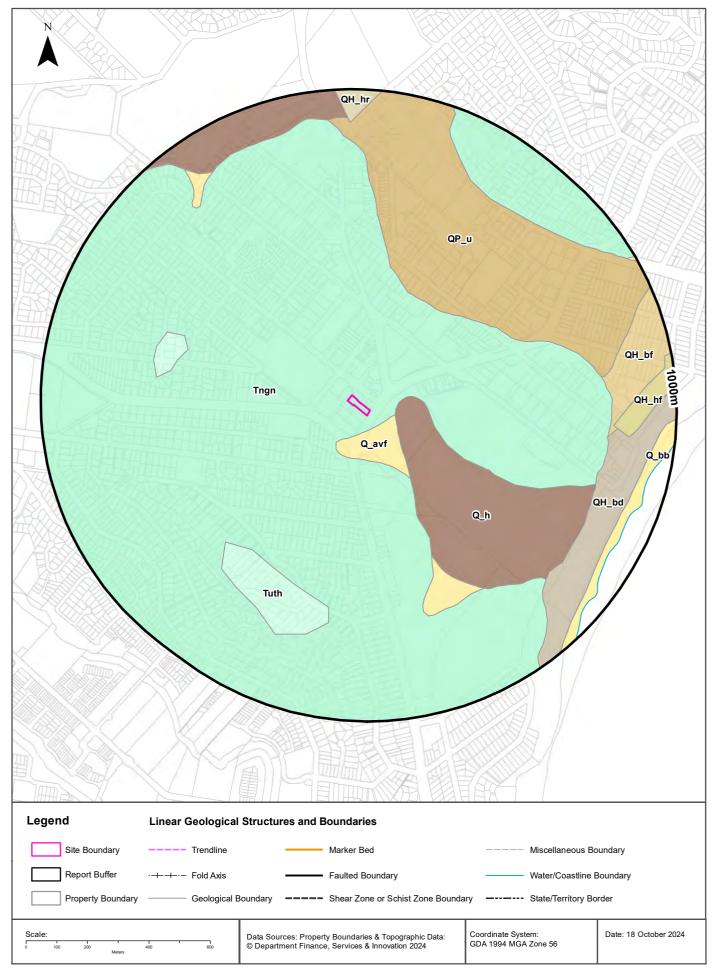

#### 2.3 Regional Setting

Regional topography, (hydro)geology and soil landscape information is presented in **Table 2-3**. Refer also to **Appendix B** for the site survey plan.

Table 2-3 Regional Setting Information

| Attribute                         | Description                                                                                                                                                                                                                                                                                                                                      |
|-----------------------------------|--------------------------------------------------------------------------------------------------------------------------------------------------------------------------------------------------------------------------------------------------------------------------------------------------------------------------------------------------|
| Topography                        | The area displays an overall down slope to the south-east. Site elevations range from 10 metres AHD at the western boundary (Burgan Lane), down to 8m AHD at the eastern boundary (Pittwater Road).                                                                                                                                              |
| Drainage                          | Likely to be consistent with the general slope of the site (i.e. towards the south-east). Surface runoff will be collected by pit and pipe services, discharging into the municipal stormwater system.                                                                                                                                           |
| Geology                           | The site is underlain by a Newport ( <i>Tngn</i> ) formation, which is characterised by interbedded laminite, shale and sandstone, white quartz to quartz lithic, very fine- to medium- grained sandstone and minor shale breccia and pebble polymictic conglomerate (at base of sandstone units), with minor red clays in the sedimentary rock. |
| Soil Landscape                    | The site is located in a low-lying, Warriewood ( <i>wa</i> ), headland / rugged coastal landscape. The natural materials include acidic, yellow leached earths and hard acidic, yellow and red mottled soils.                                                                                                                                    |
| Acid Sulfate Soil<br>(ASS) Risk   | The site overlies an interface of <i>Class 4</i> (eastern portion) and <i>Class 5</i> (centre and western portions) ASS risk areas.                                                                                                                                                                                                              |
| Nearest Surface<br>Water Features | Narrabeen Creek, located 1.2 kilometres south of the site Mona Vale Beach, located 950m east of the site.                                                                                                                                                                                                                                        |
| Groundwater<br>Flow Direction     | Inferred to be a south- easterly direction (based on the local topography).                                                                                                                                                                                                                                                                      |