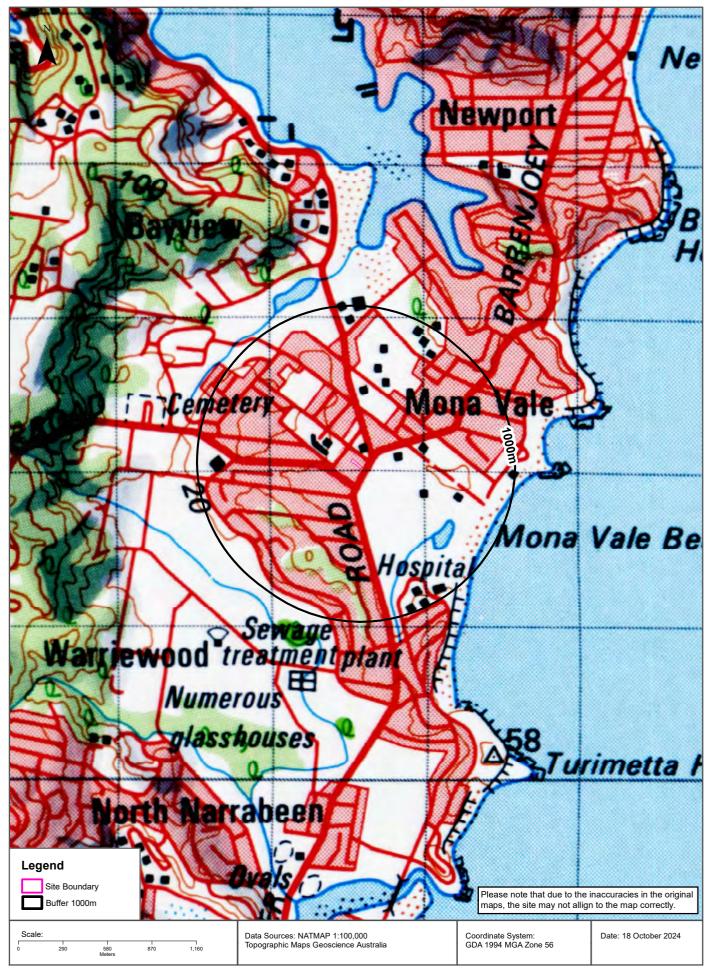

The site was located approximately twenty two kilometres north-east of the Sydney central business district (CBD), within the local government area (LGA) of Northern Beaches Council (**Figure 1**, **Appendix A**). It covered a total area of 1524.8m<sup>2</sup>, being comprised of two lots, identified as (**Figure 2**, **Appendix A**):

### 2.1 Property Identification, Location and Physical Setting

The site identification details and associated information are presented in **Table 2-1**. The site locality and area are identified in **Figures 1** and **2**, **Appendix A**. Refer also to **Appendix B** for the site survey plan.