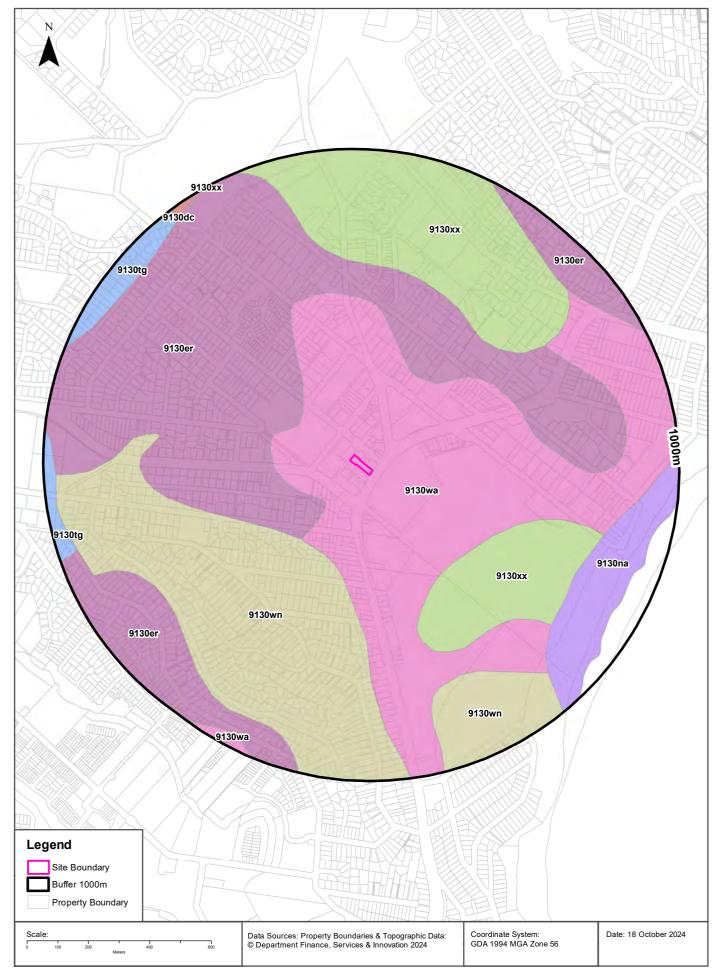

| Attribute                         | Description                                                                                                                                                                                                                                                                                                                                      |
|-----------------------------------|--------------------------------------------------------------------------------------------------------------------------------------------------------------------------------------------------------------------------------------------------------------------------------------------------------------------------------------------------|
| Topography                        | The area displays an overall down slope to the south-east. Site elevations range from 10 metres AHD at the western boundary (Burgan Lane), down to 8m AHD at the eastern boundary (Pittwater Road).                                                                                                                                              |
| Drainage                          | Likely to be consistent with the general slope of the site (i.e. towards the south-east). Surface runoff will be collected by pit and pipe services, discharging into the municipal stormwater system.                                                                                                                                           |
| Geology                           | The site is underlain by a Newport ( <i>Tngn</i> ) formation, which is characterised by interbedded laminite, shale and sandstone, white quartz to quartz lithic, very fine- to medium- grained sandstone and minor shale breccia and pebble polymictic conglomerate (at base of sandstone units), with minor red clays in the sedimentary rock. |
| Soil Landscape                    | The site is located in a low-lying, Warriewood ( <i>wa</i> ), headland / rugged coastal landscape. The natural materials include acidic, yellow leached earths and hard acidic, yellow and red mottled soils.                                                                                                                                    |
| Acid Sulfate Soil<br>(ASS) Risk   | The site overlies an interface of <i>Class 4</i> (eastern portion) and <i>Class 5</i> (centre and western portions) ASS risk areas.                                                                                                                                                                                                              |
| Nearest Surface<br>Water Features | Narrabeen Creek, located 1.2 kilometres south of the site Mona Vale Beach, located 950m east of the site.                                                                                                                                                                                                                                        |
| Groundwater<br>Flow Direction     | Inferred to be a south- easterly direction (based on the local topography).                                                                                                                                                                                                                                                                      |