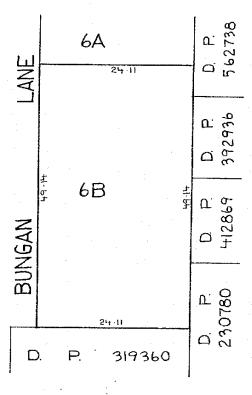

### Cadastral Records Enquiry Report: Lot 1 DP 715158

Ref: 1749 ? 1753 Pittwater Road

Locality : MONA VALEParish : NARRABEENLGA : NORTHERN BEACHESCounty : CUMBERLAND

Plan Drawing only to appear in this space

#### PLAN SHOWING LOCATION OF LAND

LENGTHS ARE IN METRES

CANCELLED

<u> AREA</u> : 1183 m² RATIO

ESTATE AND LAND REFERRED TO

Estate in Fee Simple in Lot 6B in Deposited Plan 395091 at Mona Vale in the Shire of Warringah Parich of Narrabeen and County of Cumberland. EXCEPTING THEREOUT the minerals reserved by the Crown Grant.