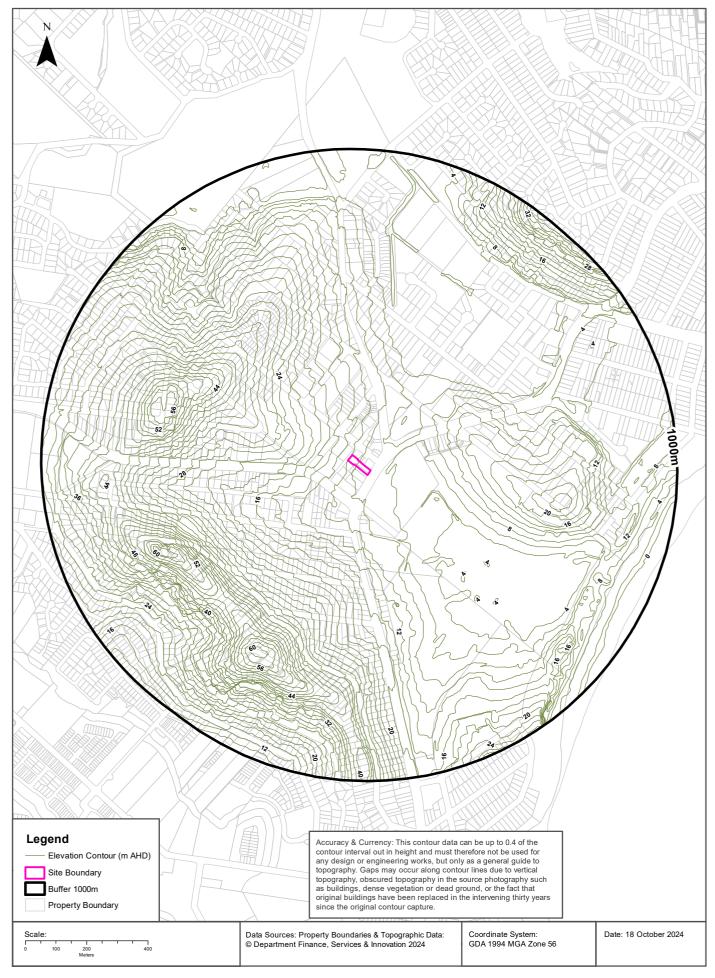

#### 2.3 Regional Setting

Regional topography, (hydro)geology and soil landscape information is presented in **Table 2-3**. Refer also to **Appendix B** for the site survey plan.

Table 2-3 Regional Setting Information

| Attribute                         | Description                                                                                                                                                                                                                                                                                                                                      |
|-----------------------------------|--------------------------------------------------------------------------------------------------------------------------------------------------------------------------------------------------------------------------------------------------------------------------------------------------------------------------------------------------|
| Topography                        | The area displays an overall down slope to the south-east. Site elevations range from 10 metres AHD at the western boundary (Burgan Lane), down to 8m AHD at the eastern boundary (Pittwater Road).                                                                                                                                              |
| Drainage                          | Likely to be consistent with the general slope of the site (i.e. towards the south-east). Surface runoff will be collected by pit and pipe services, discharging into the municipal stormwater system.                                                                                                                                           |
| Geology                           | The site is underlain by a Newport ( <i>Tngn</i> ) formation, which is characterised by interbedded laminite, shale and sandstone, white quartz to quartz lithic, very fine- to medium- grained sandstone and minor shale breccia and pebble polymictic conglomerate (at base of sandstone units), with minor red clays in the sedimentary rock. |
| Soil Landscape                    | The site is located in a low-lying, Warriewood ( <i>wa</i> ), headland / rugged coastal landscape. The natural materials include acidic, yellow leached earths and hard acidic, yellow and red mottled soils.                                                                                                                                    |
| Acid Sulfate Soil<br>(ASS) Risk   | The site overlies an interface of <i>Class 4</i> (eastern portion) and <i>Class 5</i> (centre and western portions) ASS risk areas.                                                                                                                                                                                                              |
| Nearest Surface<br>Water Features | Narrabeen Creek, located 1.2 kilometres south of the site Mona Vale Beach, located 950m east of the site.                                                                                                                                                                                                                                        |
| Groundwater<br>Flow Direction     | Inferred to be a south- easterly direction (based on the local topography).                                                                                                                                                                                                                                                                      |