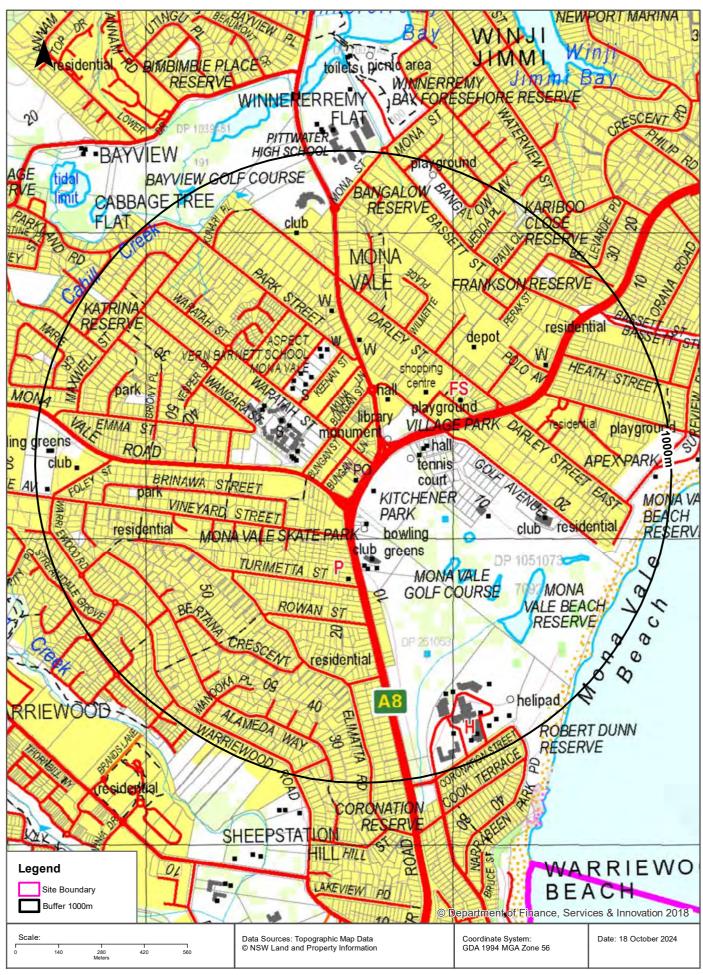

The site was located approximately twenty two kilometres north-east of the Sydney central business district (CBD), within the local government area (LGA) of Northern Beaches Council (**Figure 1**, **Appendix A**). It covered a total area of 1524.8m<sup>2</sup>, being comprised of two lots, identified as (**Figure 2**, **Appendix A**):

### 2.1 Property Identification, Location and Physical Setting

The site identification details and associated information are presented in **Table 2-1**. The site locality and area are identified in **Figures 1** and **2**, **Appendix A**. Refer also to **Appendix B** for the site survey plan.

### 2.2 Surrounding Land Use

The site is situated within an area of mixed uses. The local sensitive receptors within close proximity (<250m) of the site are identified in **Table 2-2**.

Table 2-2 Local Land Use