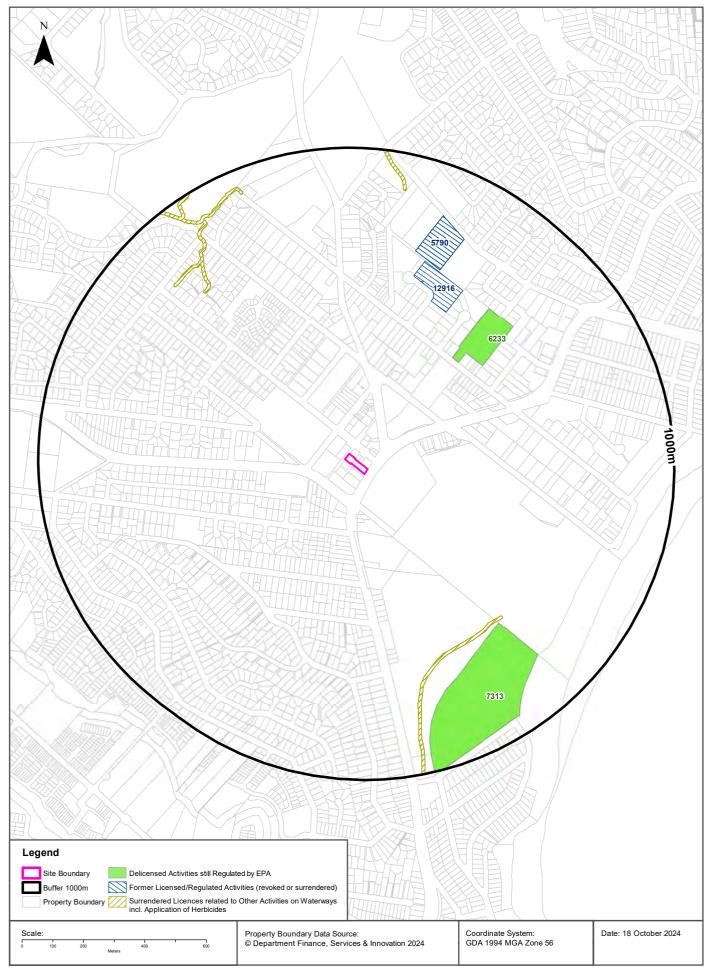

- Neither of the properties comprising the site were part of the New South Wales Government Per- and Poly- Fluoroalkyl Substances (PFAS) Investigation Program. No area within a 250m radius of the site was under PFAS investigation by the New South Wales Government.
- The site did not form part of any Australian Government Department of Defence PFAS Investigation / Management Program or Airservices Australia National PFAS Management Program.
- The site was not part of an Australian Government Department of Defence Controlled Area or Defence 3 Year Regional Contamination Investigation Program.
- Businesses identified to have operated at the site were as follows:
  - 1970: All Foods Grocery Centre (wine/spirit merchants-retails).
- No dry cleaners, motor garages and service stations were noted to have operated at the site. However, these type of businesses were operational across and up gradient from the site between 1948-1993.
- There were no major AST areas or points within a one kilometre radius of the site.
- The site and its surroundings were not recorded as having a "naturally occurring asbestos potential".
- No mining subsidence district was present within the surveyed area.
- The site was not identified on the Commonwealth, National or State Heritage List.
- No ecological (native vegetation (grassy woodlands), and forest wetlands) constraints were applicable to the site.
- The site and surrounding lands (within 500m radius) had been / were mostly residential in nature from the 1950s to the current time.
- Licensed activities, limited to the application of herbicides, were formerly held for properties >300m distance from the site. They related to historical waterway management works (i.e. were non-current).

The search confirmed that neither of the properties comprising the site, nor any surrounding area within a 500m radius of it, were subject to any regulatory notices relevant to the above legislations.

The search confirmed that no part of the site had been notified as contaminated to the EPA (i.e. neither of the properties were on the list).