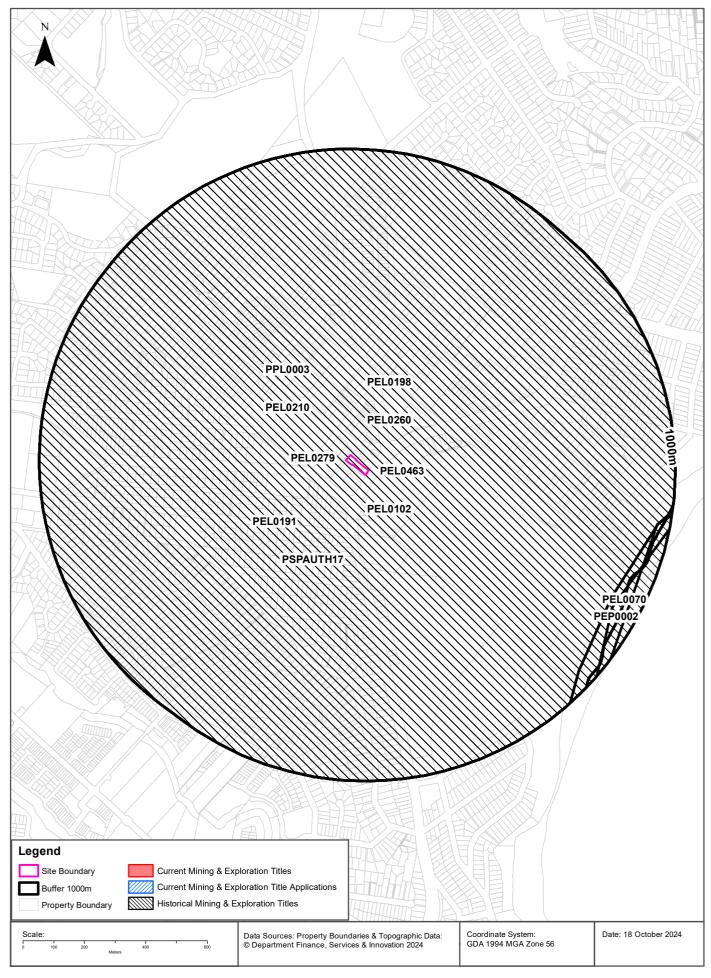

- Neither of the properties comprising the site were part of the New South Wales Government Per- and Poly- Fluoroalkyl Substances (PFAS) Investigation Program. No area within a 250m radius of the site was under PFAS investigation by the New South Wales Government.
- The site did not form part of any Australian Government Department of Defence PFAS Investigation / Management Program or Airservices Australia National PFAS Management Program.
- The site was not part of an Australian Government Department of Defence Controlled Area or Defence 3 Year Regional Contamination Investigation Program.
- Businesses identified to have operated at the site were as follows:
  - 1970: All Foods Grocery Centre (wine/spirit merchants-retails).
- No dry cleaners, motor garages and service stations were noted to have operated at the site. However, these type of businesses were operational across and up gradient from the site between 1948-1993.
- There were no major AST areas or points within a one kilometre radius of the site.
- The site and its surroundings were not recorded as having a "naturally occurring asbestos potential".
- No mining subsidence district was present within the surveyed area.
- The site was not identified on the Commonwealth, National or State Heritage List.
- No ecological (native vegetation (grassy woodlands), and forest wetlands) constraints were applicable to the site.
- The site and surrounding lands (within 500m radius) had been / were mostly residential in nature from the 1950s to the current time.
- Licensed activities, limited to the application of herbicides, were formerly held for properties >300m distance from the site. They related to historical waterway management works (i.e. were non-current).