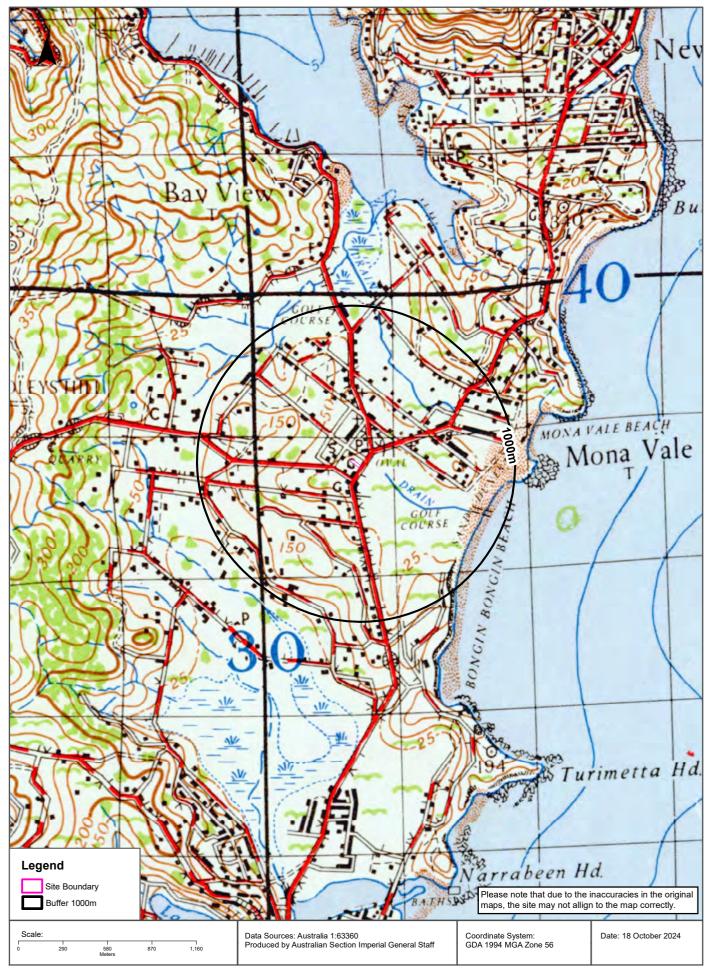

The site was located approximately twenty two kilometres north-east of the Sydney central business district (CBD), within the local government area (LGA) of Northern Beaches Council (**Figure 1**, **Appendix A**). It covered a total area of 1524.8m<sup>2</sup>, being comprised of two lots, identified as (**Figure 2**, **Appendix A**):

### 2.1 Property Identification, Location and Physical Setting

The site identification details and associated information are presented in **Table 2-1**. The site locality and area are identified in **Figures 1** and **2**, **Appendix A**. Refer also to **Appendix B** for the site survey plan.

#### 2.3 Regional Setting

Regional topography, (hydro)geology and soil landscape information is presented in **Table 2-3**. Refer also to **Appendix B** for the site survey plan.

Table 2-3 Regional Setting Information