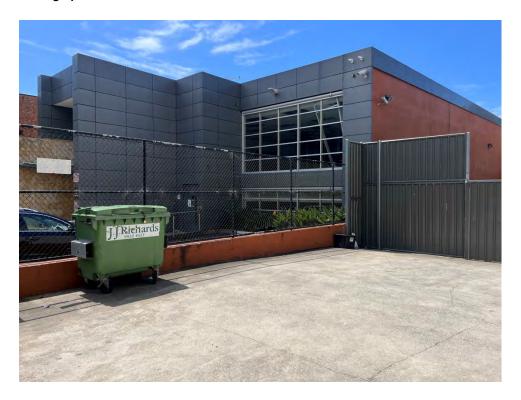

#### 2.5 Site Walkover Inspection

Observations were recorded during a site walkover inspection conducted on 28 October 2024. A summary of these observations is detailed below and photographs taken during the inspection are present in **Appendix C**.

- The site was comprised of two properties, each being used for commercial purposes. A description of each is provided in Table 2-5.
  - ➤ 1753 Pittwater Road (Lot 1 in DP 715158) contained a two-storey, commercial building, with a concrete-paved parking area and gardens at the rear. The pavement displayed oil-like (petroleum hydrocarbon) staining and cracks, and contained a stormwater pit.
  - ➤ 1749 Pittwater Road (Lot 2 in DP 412869) contained a two-storey, commercial building, with a concrete-paved parking area, imported gravel and a grassed area at the rear. The pavement displayed oil-like staining.
- Based on their age and construction, the site buildings were expected to have asbestoscontaining materials (ACMs) and/or lead-based paints (LBPs) as part of their external fabrics.
- No evidence of an underground petroleum storage system (UPSS) was found on any part of the site.
- No above-ground storage tank (AST) was present on either of the properties. No major chemical storage facility was observed (chemicals being limited to common household cleaning, sanitary and preserving agents etc.).
- Apart from the occasional petroleum-hydrocarbon (oil-like) staining on a paved surface, no visual sign of gross contamination was detected across the site.
- With parts of the surface being covered by hardstand and aggregate (coarse gravel), imported filling materials of varying origins and qualities were expected to be present across the site.
- A New South Wales Fire and Rescue Station was approximately 419m north-east (cross-gradient) of the site.
- Two dry cleaning shops were in the vicinity (<100m) of the site:</p>
  - > Beaches Dry Cleaning, located approximately 15m north-east (up-gradient); and
  - ➤ Hangout Dry Cleaners Mona Vale, located approximately 60m north-east (cross-gradient).