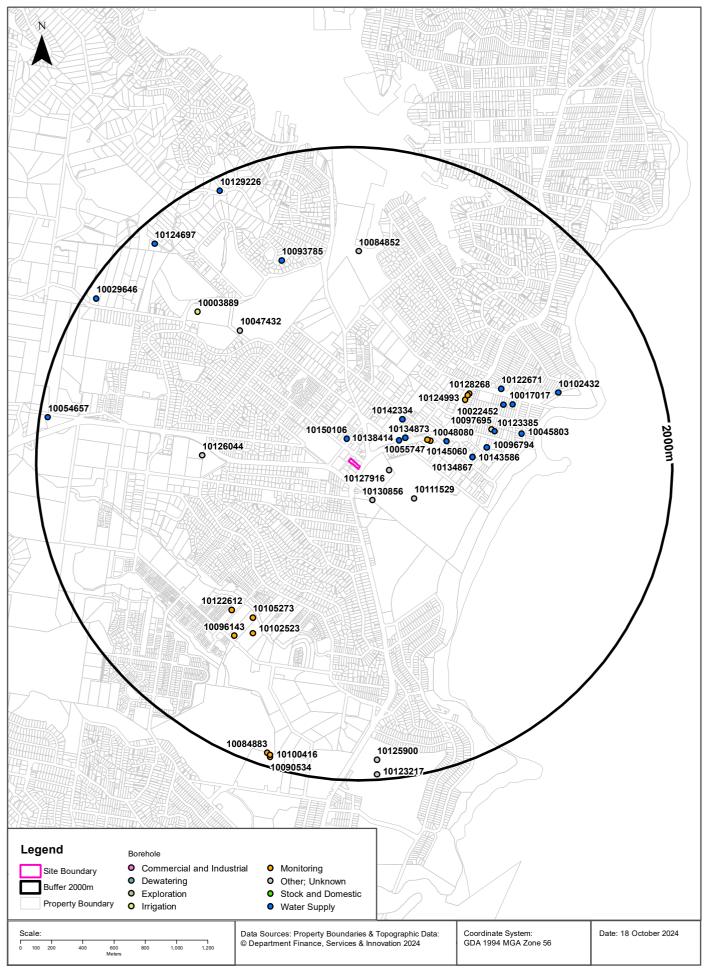

#### 2.4 Groundwater Bore Records and Use

An online search for groundwater bores registered with WaterNSW was conducted by EI on 11 November 2024 (https://realtimedata.waternsw.com.au/water.stm). The search revealed nine registered bores within a 500 metre radius of the site, five of which were identified as functioning, while the status of each of the remainder was unknown. Details for the nine nearest bores are summarised in **Table 2-4**. All nine bores were authorised for 'domestic purpose', suggesting the local groundwater resource was being utilised, at least to some extent.

Table 2-4 Summary of Proximate Registered Groundwater Bores

| Bore     | Distance and Direction | Date<br>Drilled | Drilled<br>Depth (m) | Standing Water<br>Level (m BGL) | Purpose  |
|----------|------------------------|-----------------|----------------------|---------------------------------|----------|
| GW018778 | 129m north             | 01.10.1960      | 125                  | -                               | Domestic |
| GW111444 | 189m east              | 25.02.2008      | 103                  | 3.0                             | Domestic |
| GW111427 | 222m south east        | 25.02.2008      | 102                  | 3.0                             | Domestic |
| GW026027 | 302m north east        | 01.12.1966      | 61.7                 | -/-                             | Domestic |
| GW026026 | 344m north east        | 01.11.1966      | 51.8                 | -/-                             | Domestic |
| GW026581 | 406m north east        | 01.01.1967      | 93                   | -/-                             | Domestic |
| GW108888 | 407m south east        | 02.06.2008      | 73                   | 7.0                             | Domestic |
| GW111104 | 465m east              | 15.06.2010      | 4.20                 | 2.0                             | Domestic |
| GW111105 | 480m east              | 15.06.2010      | 5.0                  | 2.0                             | Domestic |
|          |                        |                 |                      |                                 |          |