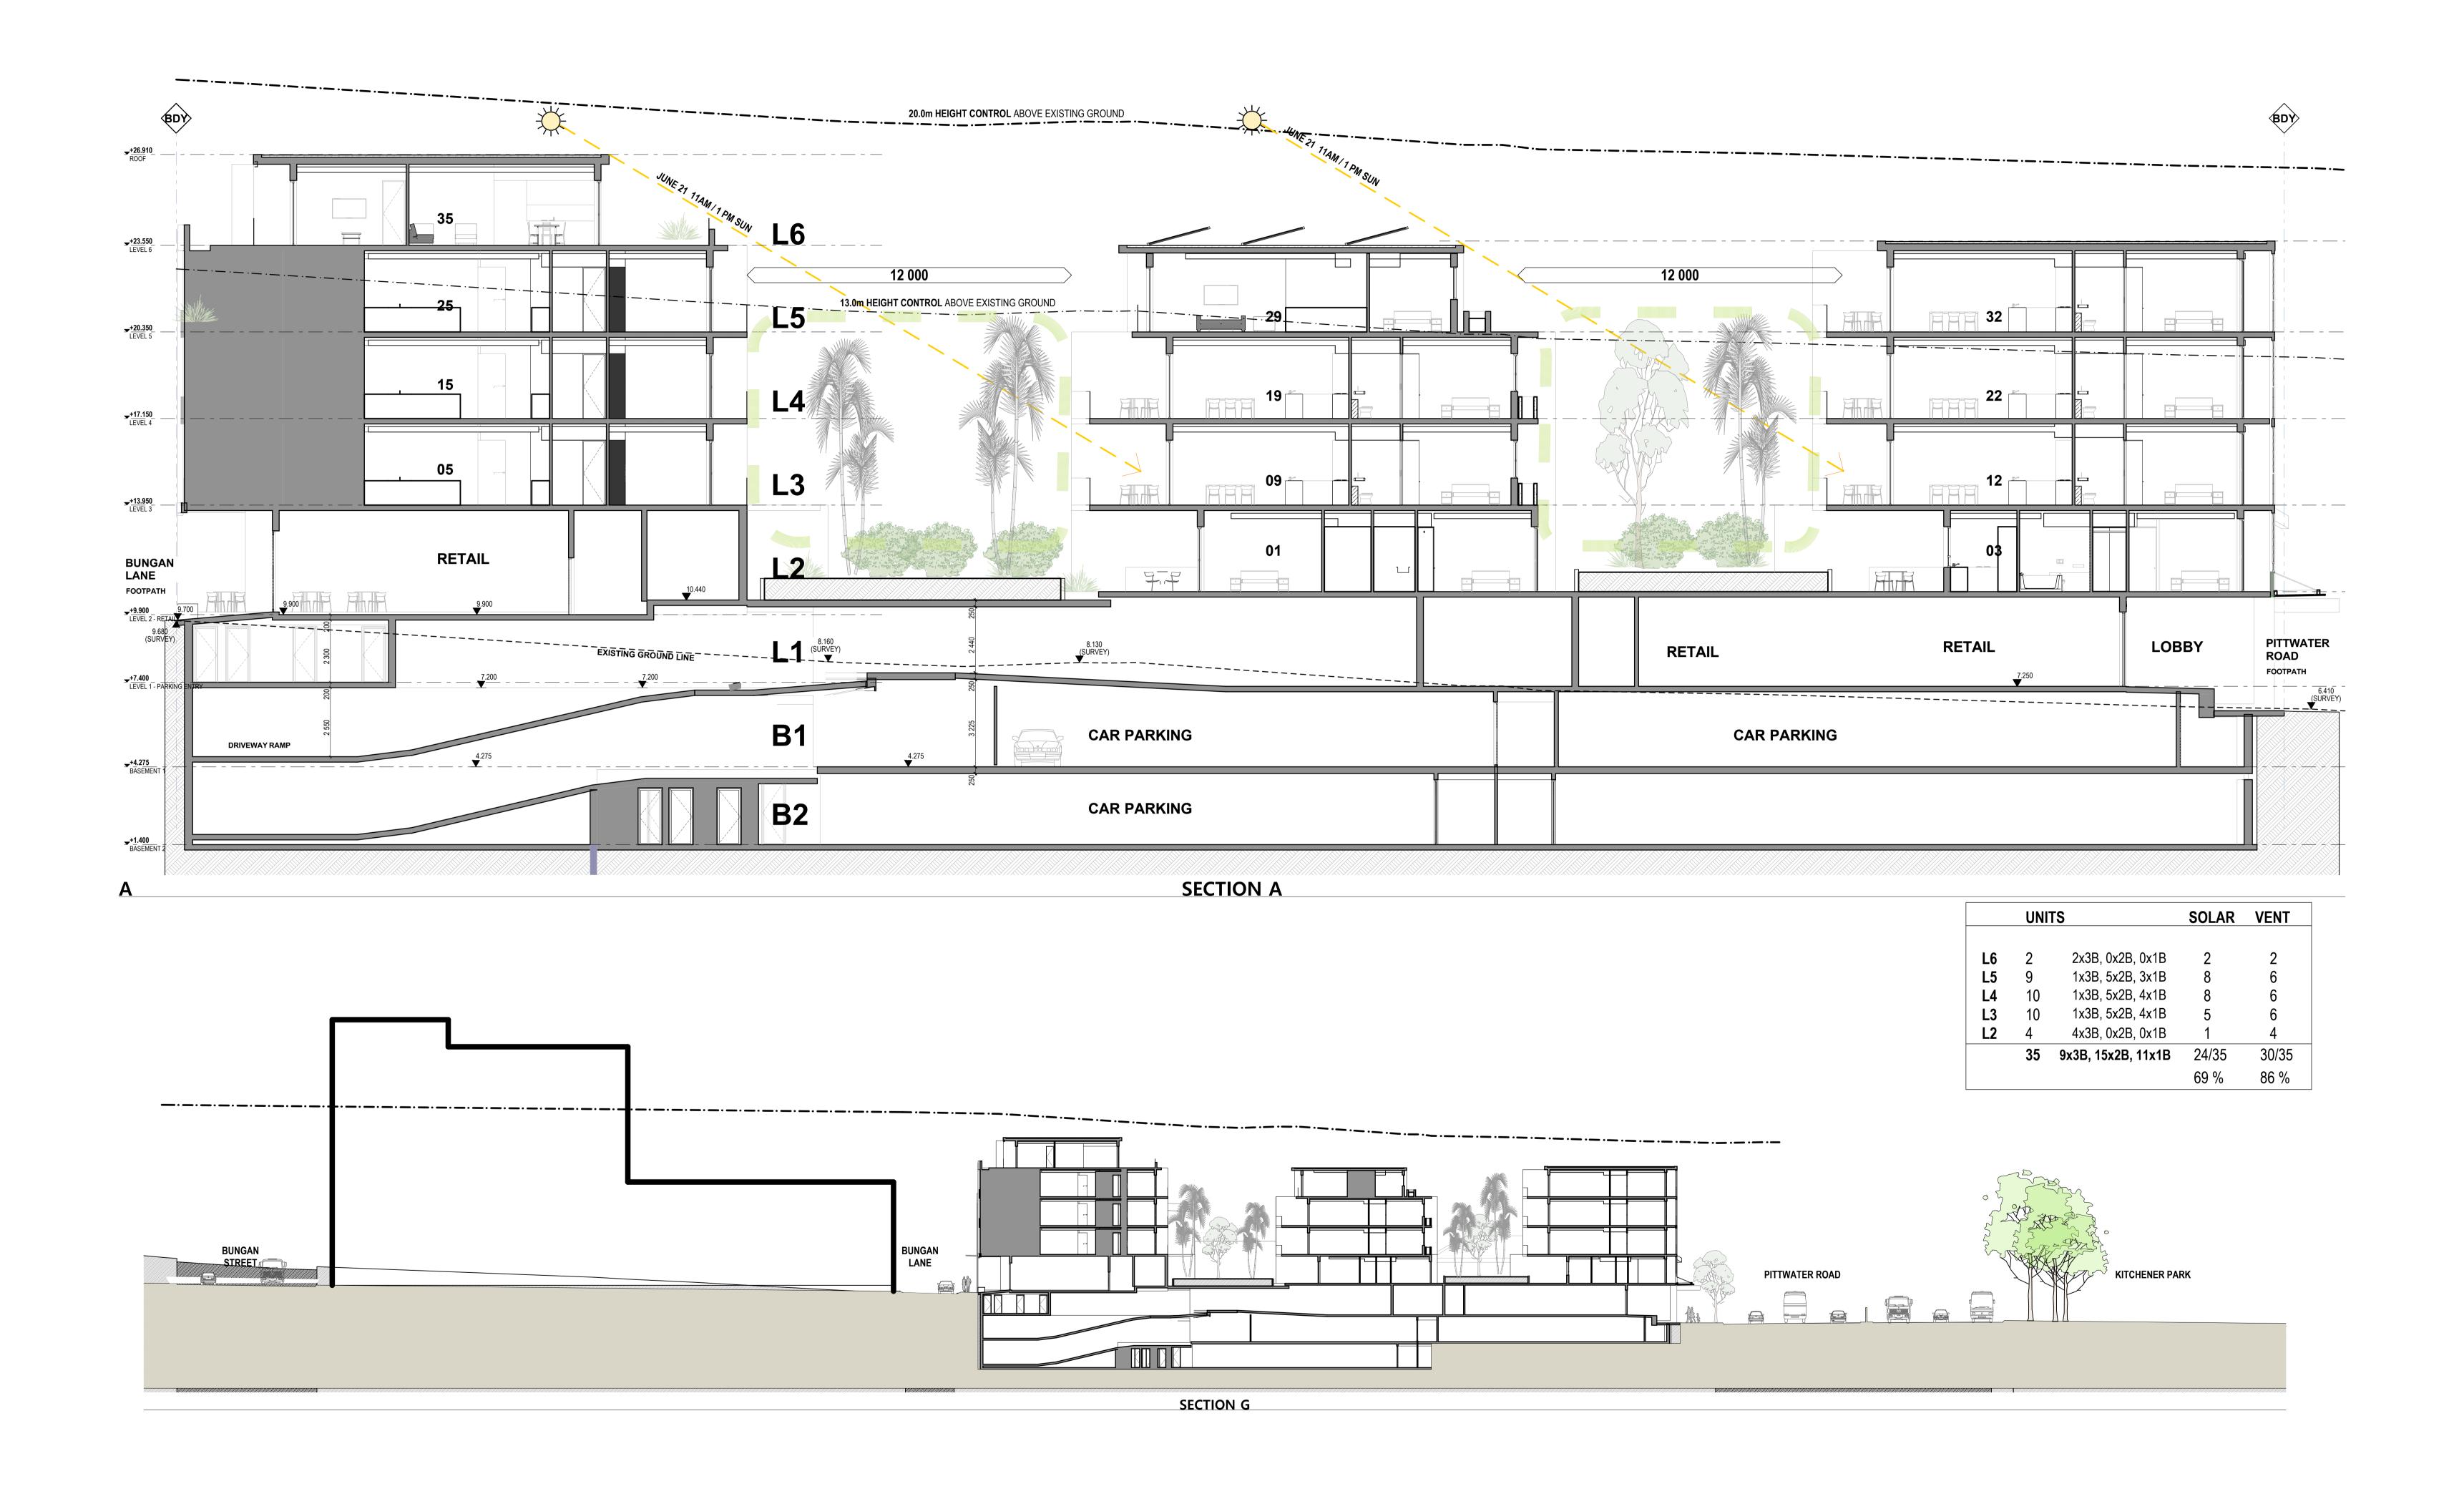

#### 1.2 Proposed Development

Based on the supplied plans (**Appendix B**), the site redevelopment involved demolition of all existing structures, followed by the construction of a five storey, shop top building, overlying two basement levels. The shop top building would include thirty six residential apartments.

Bulk excavation for the basements would extend to 5.3-8.8 metres below ground level (m BGL), equating to a relative level of 1.1 metre Australian Height Datum (AHD), although greater depths may be required in localised areas, for footings, service trenches and lift overrun pits.