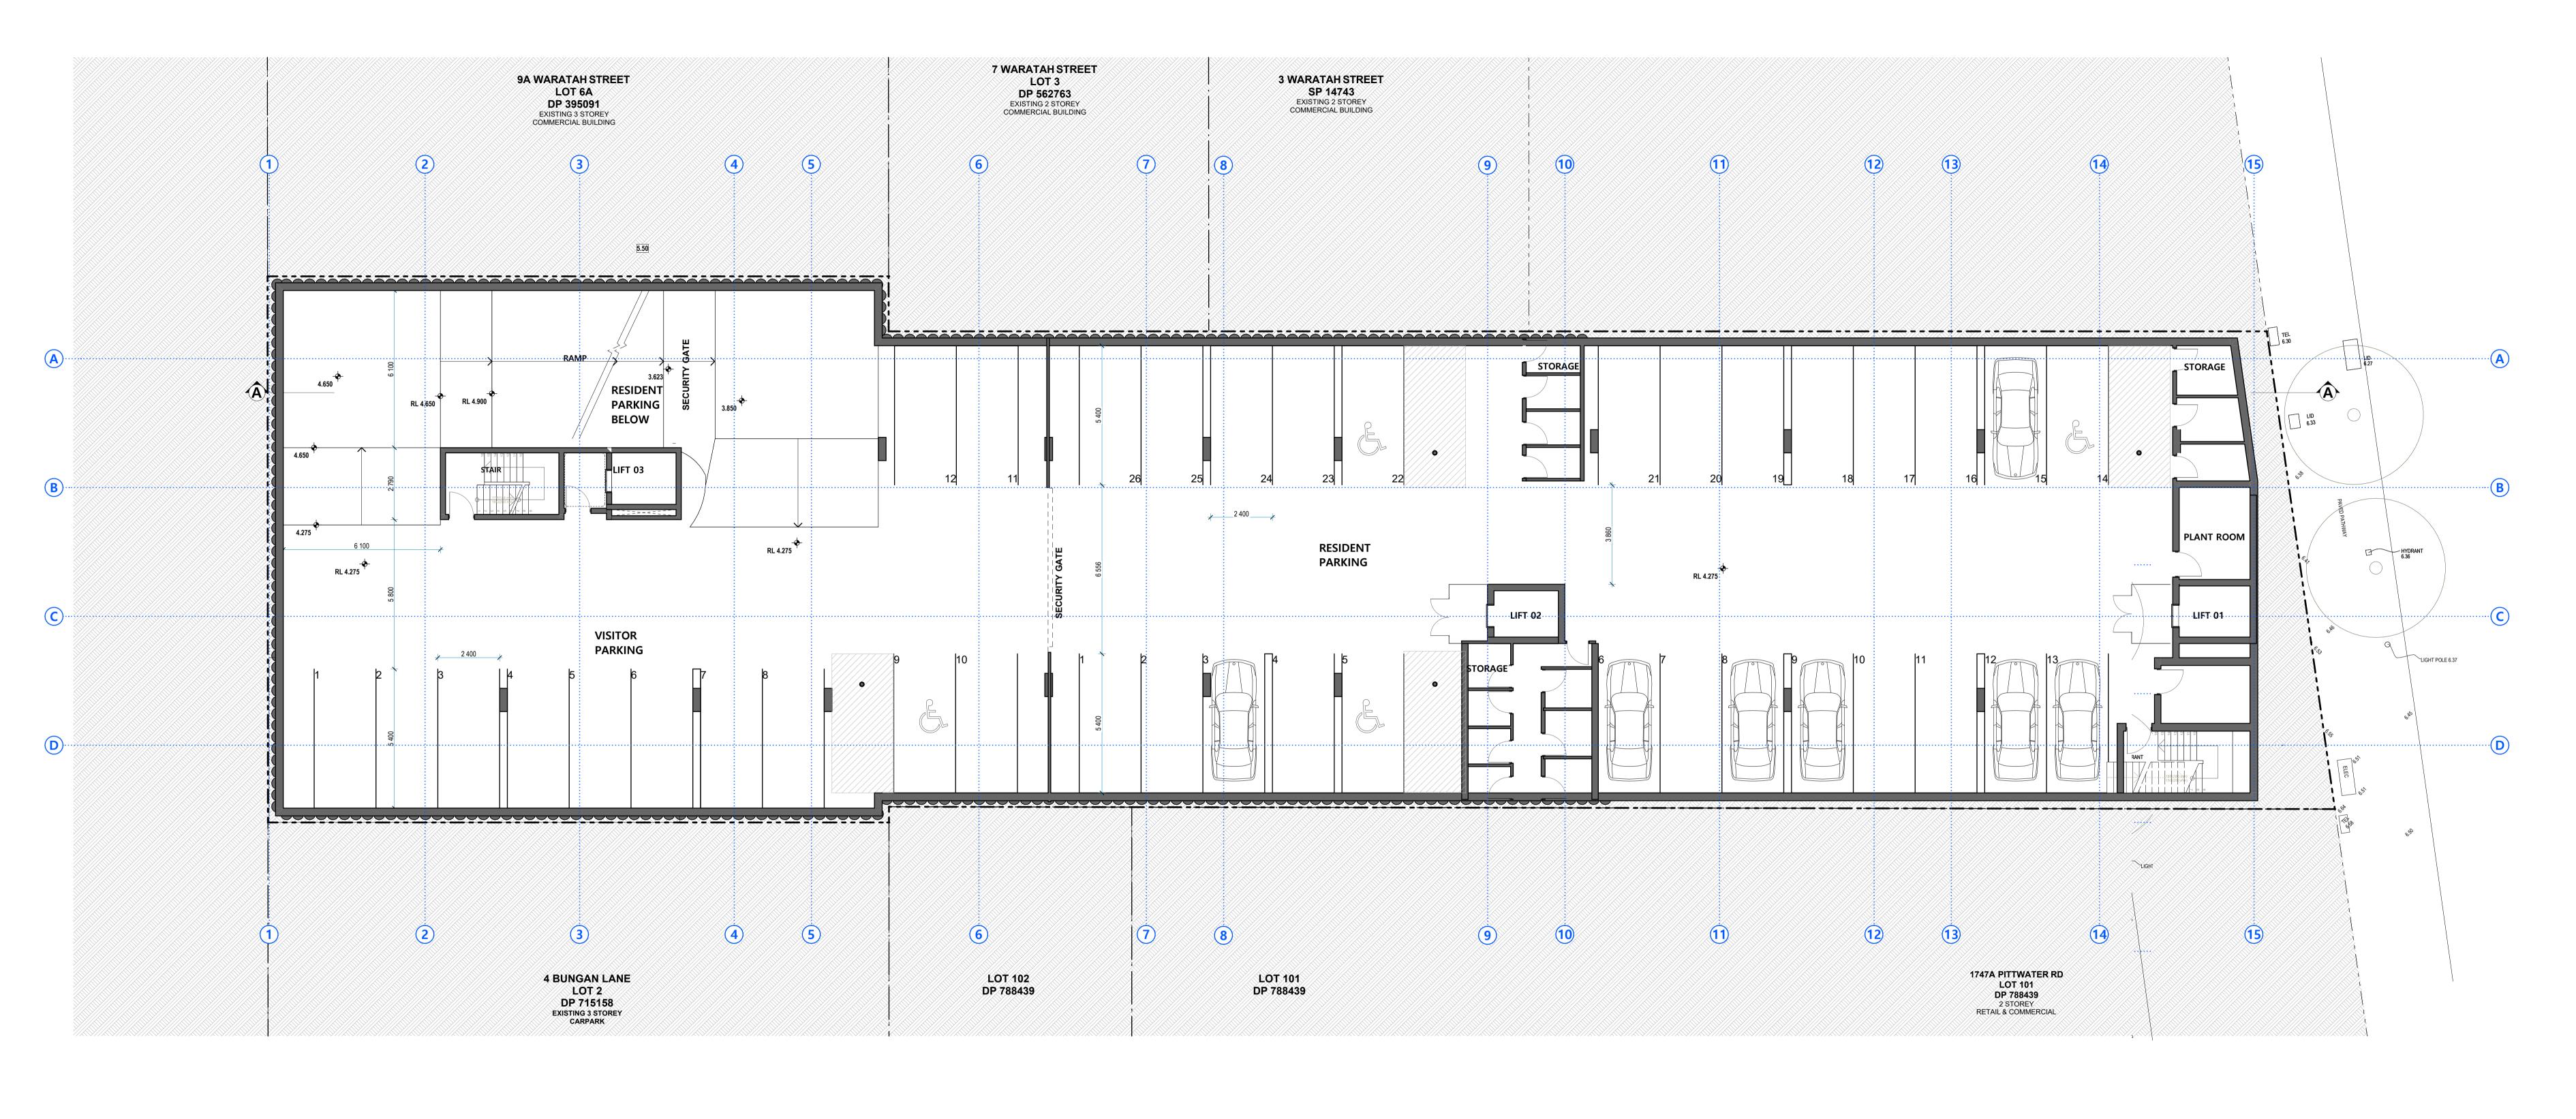

#### 1.2 Proposed Development

Based on the supplied plans (**Appendix B**), the site redevelopment involved demolition of all existing structures, followed by the construction of a five storey, shop top building, overlying two basement levels. The shop top building would include thirty six residential apartments.

Bulk excavation for the basements would extend to 5.3-8.8 metres below ground level (m BGL), equating to a relative level of 1.1 metre Australian Height Datum (AHD), although greater depths may be required in localised areas, for footings, service trenches and lift overrun pits.