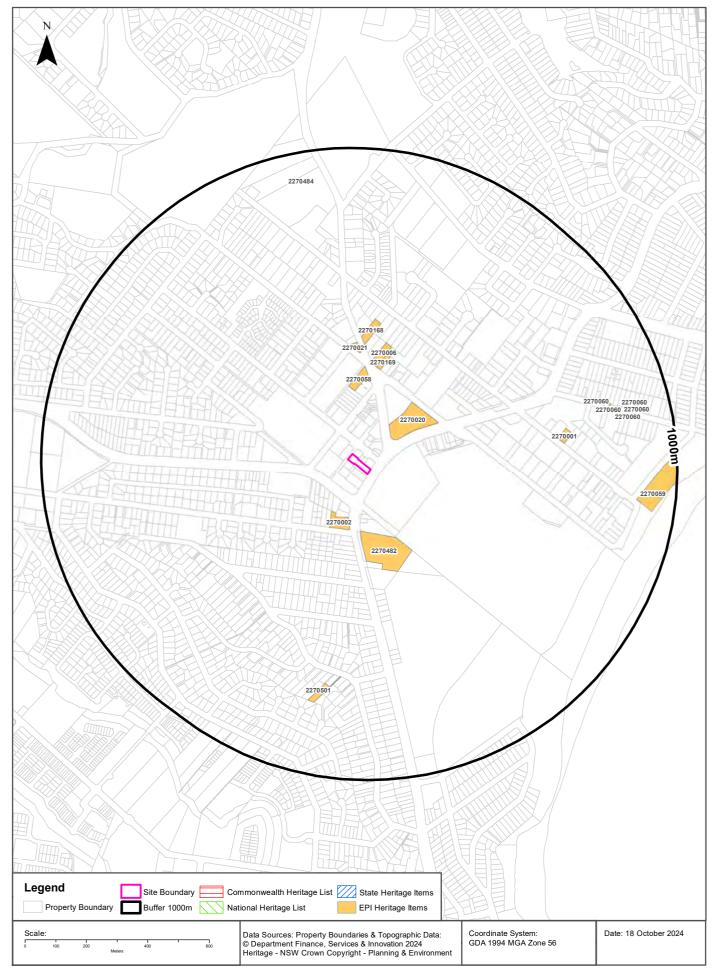

- Neither of the properties comprising the site were part of the New South Wales Government Per- and Poly- Fluoroalkyl Substances (PFAS) Investigation Program. No area within a 250m radius of the site was under PFAS investigation by the New South Wales Government.
- The site did not form part of any Australian Government Department of Defence PFAS Investigation / Management Program or Airservices Australia National PFAS Management Program.
- The site was not part of an Australian Government Department of Defence Controlled Area or Defence 3 Year Regional Contamination Investigation Program.
- Businesses identified to have operated at the site were as follows:
  - 1970: All Foods Grocery Centre (wine/spirit merchants-retails).
- No dry cleaners, motor garages and service stations were noted to have operated at the site. However, these type of businesses were operational across and up gradient from the site between 1948-1993.
- There were no major AST areas or points within a one kilometre radius of the site.
- The site and its surroundings were not recorded as having a "naturally occurring asbestos potential".
- No mining subsidence district was present within the surveyed area.
- The site was not identified on the Commonwealth, National or State Heritage List.
- No ecological (native vegetation (grassy woodlands), and forest wetlands) constraints were applicable to the site.
- The site and surrounding lands (within 500m radius) had been / were mostly residential in nature from the 1950s to the current time.
- Licensed activities, limited to the application of herbicides, were formerly held for properties >300m distance from the site. They related to historical waterway management works (i.e. were non-current).