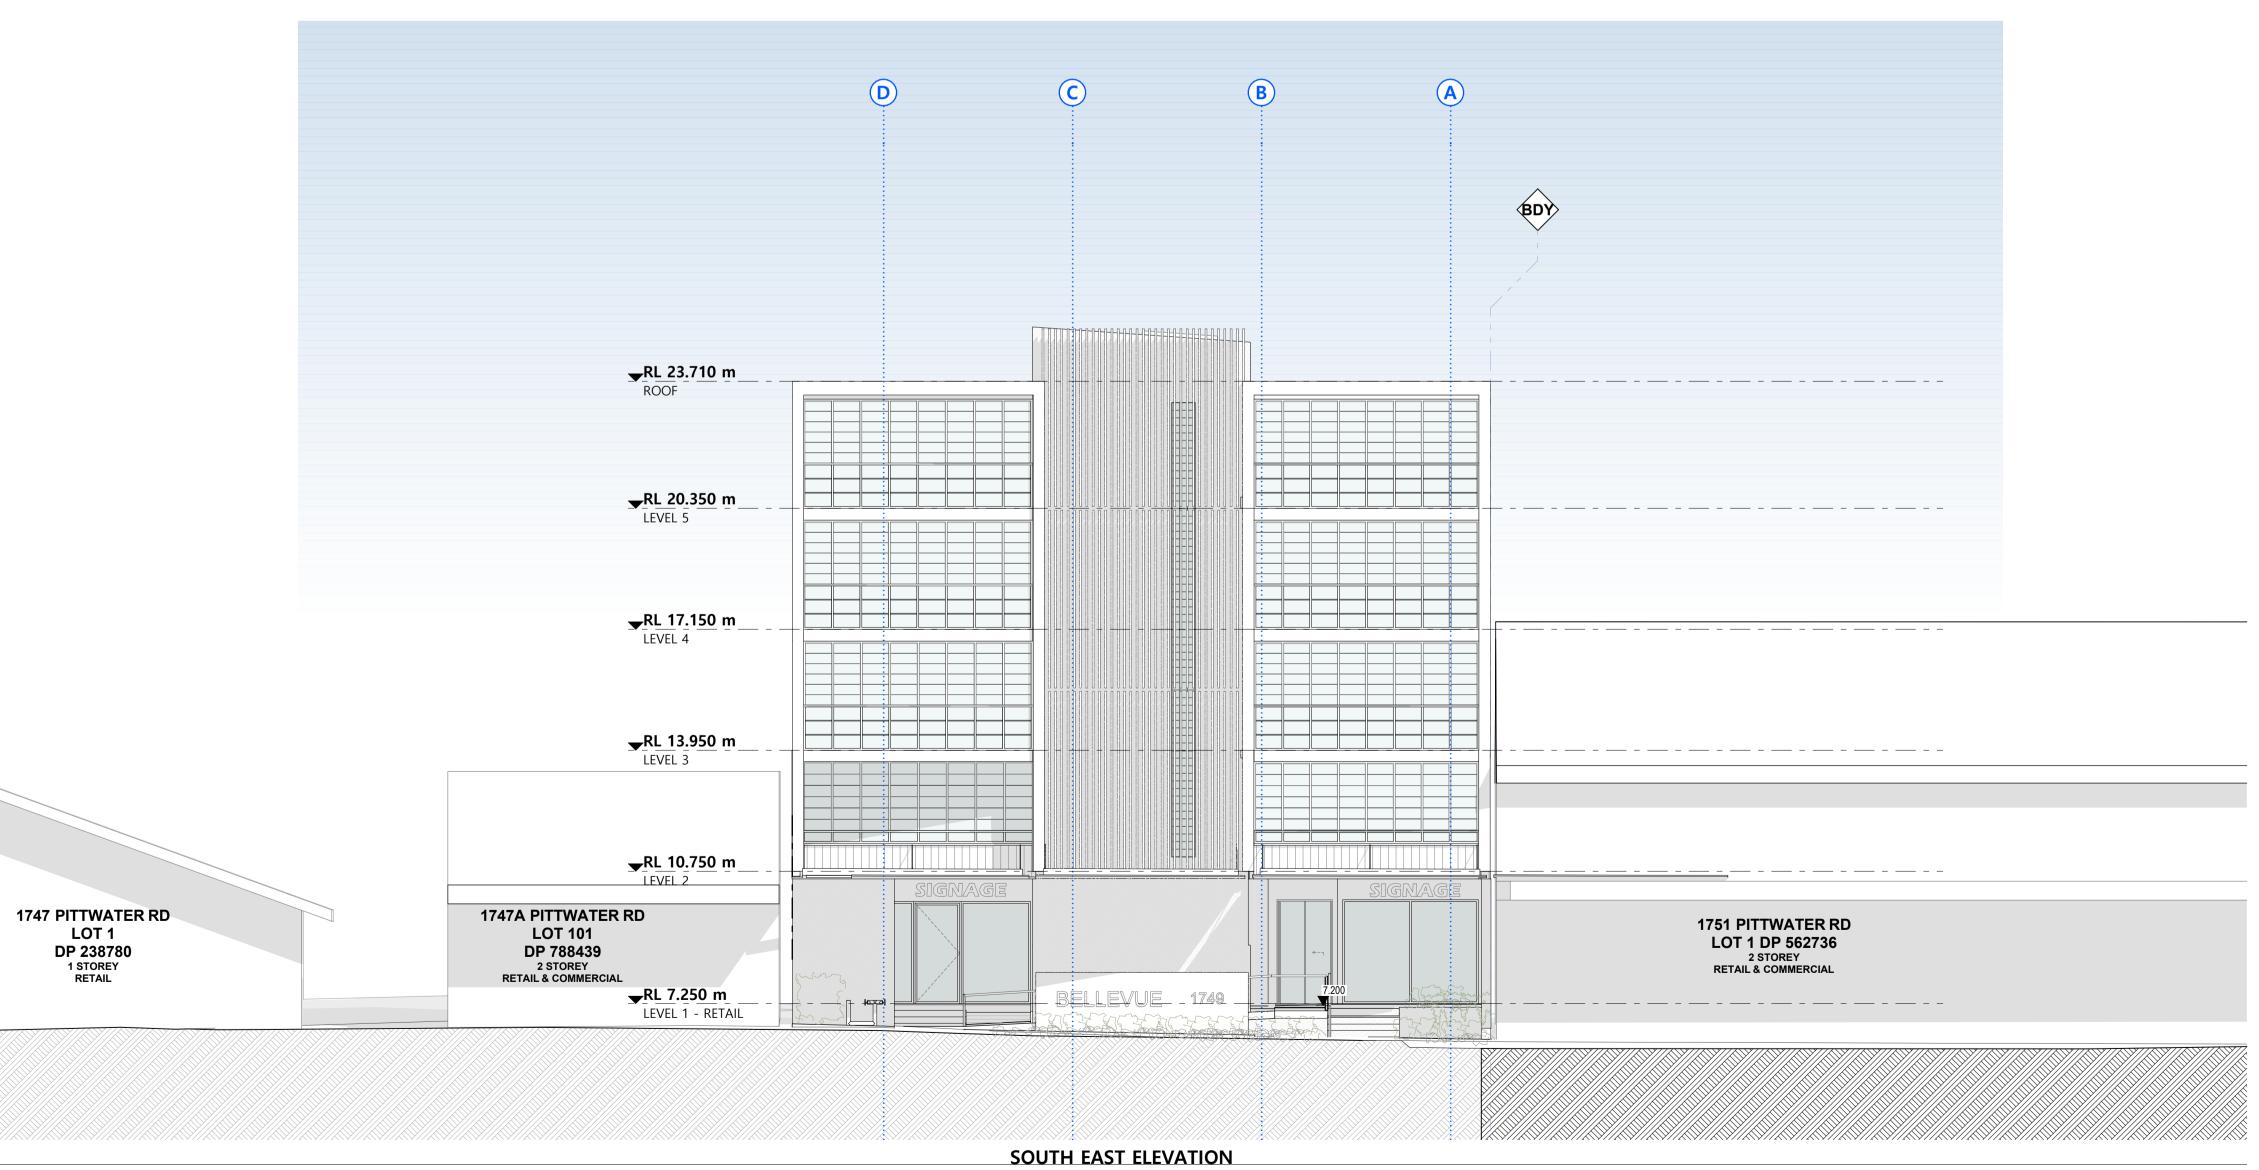

#### 1.2 Proposed Development

Based on the supplied plans (**Appendix B**), the site redevelopment involved demolition of all existing structures, followed by the construction of a five storey, shop top building, overlying two basement levels. The shop top building would include thirty six residential apartments.

Bulk excavation for the basements would extend to 5.3-8.8 metres below ground level (m BGL), equating to a relative level of 1.1 metre Australian Height Datum (AHD), although greater depths may be required in localised areas, for footings, service trenches and lift overrun pits.

ELEVATIONS - NW & SE

SG / DH 2/09/2024

DRAWING NO. REVISION

11 P12

1:100 @ B1

PROJECT NO. 2401

LOT 1 DP 715158 + LOT 2 DP 412869

Photograph 1: Rear of 1753 Pittwater Road; pavement showing cracks and stains