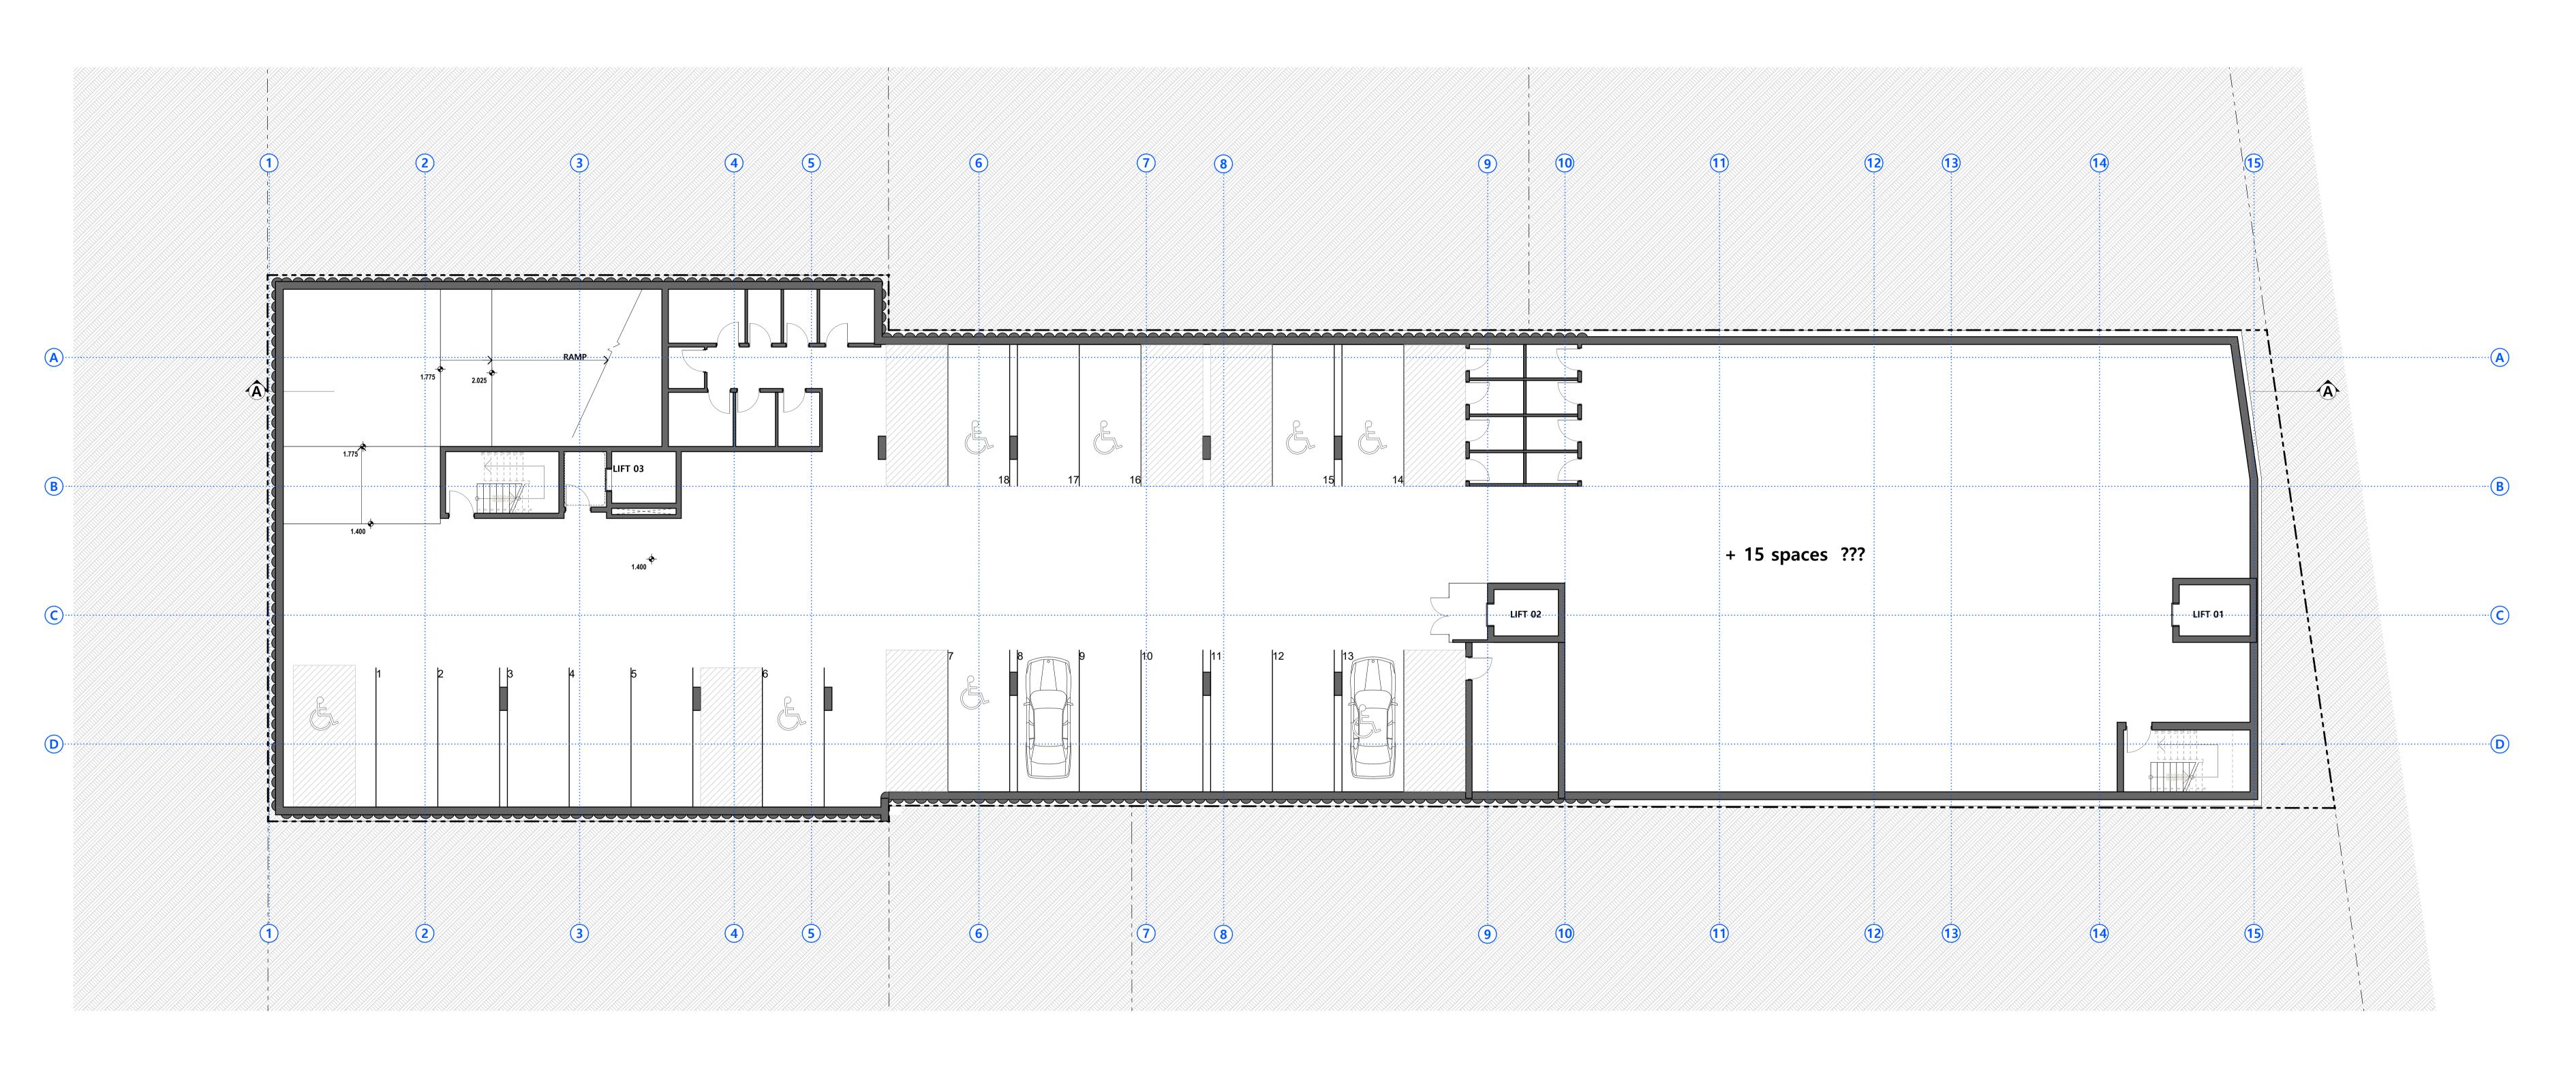

#### 1.2 Proposed Development

Based on the supplied plans (**Appendix B**), the site redevelopment involved demolition of all existing structures, followed by the construction of a five storey, shop top building, overlying two basement levels. The shop top building would include thirty six residential apartments.

Bulk excavation for the basements would extend to 5.3-8.8 metres below ground level (m BGL), equating to a relative level of 1.1 metre Australian Height Datum (AHD), although greater depths may be required in localised areas, for footings, service trenches and lift overrun pits.