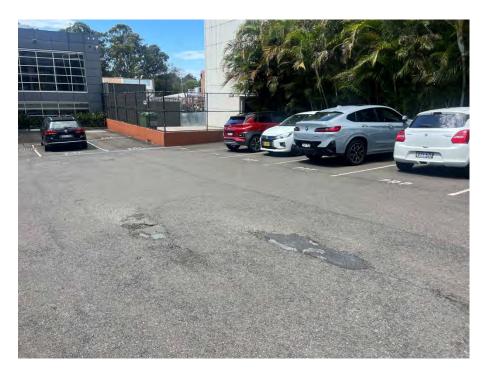

#### 2.5 Site Walkover Inspection

Observations were recorded during a site walkover inspection conducted on 28 October 2024. A summary of these observations is detailed below and photographs taken during the inspection are present in **Appendix C**.

- The site was comprised of two properties, each being used for commercial purposes. A description of each is provided in Table 2-5.
  - ➤ 1753 Pittwater Road (Lot 1 in DP 715158) contained a two-storey, commercial building, with a concrete-paved parking area and gardens at the rear. The pavement displayed oil-like (petroleum hydrocarbon) staining and cracks, and contained a stormwater pit.
  - ➤ 1749 Pittwater Road (Lot 2 in DP 412869) contained a two-storey, commercial building, with a concrete-paved parking area, imported gravel and a grassed area at the rear. The pavement displayed oil-like staining.
- Based on their age and construction, the site buildings were expected to have asbestoscontaining materials (ACMs) and/or lead-based paints (LBPs) as part of their external fabrics.
- No evidence of an underground petroleum storage system (UPSS) was found on any part of the site.
- No above-ground storage tank (AST) was present on either of the properties. No major chemical storage facility was observed (chemicals being limited to common household cleaning, sanitary and preserving agents etc.).
- Apart from the occasional petroleum-hydrocarbon (oil-like) staining on a paved surface, no visual sign of gross contamination was detected across the site.
- With parts of the surface being covered by hardstand and aggregate (coarse gravel), imported filling materials of varying origins and qualities were expected to be present across the site.
- A New South Wales Fire and Rescue Station was approximately 419m north-east (cross-gradient) of the site.
- Two dry cleaning shops were in the vicinity (<100m) of the site:</p>
  - > Beaches Dry Cleaning, located approximately 15m north-east (up-gradient); and
  - ➤ Hangout Dry Cleaners Mona Vale, located approximately 60m north-east (cross-gradient).