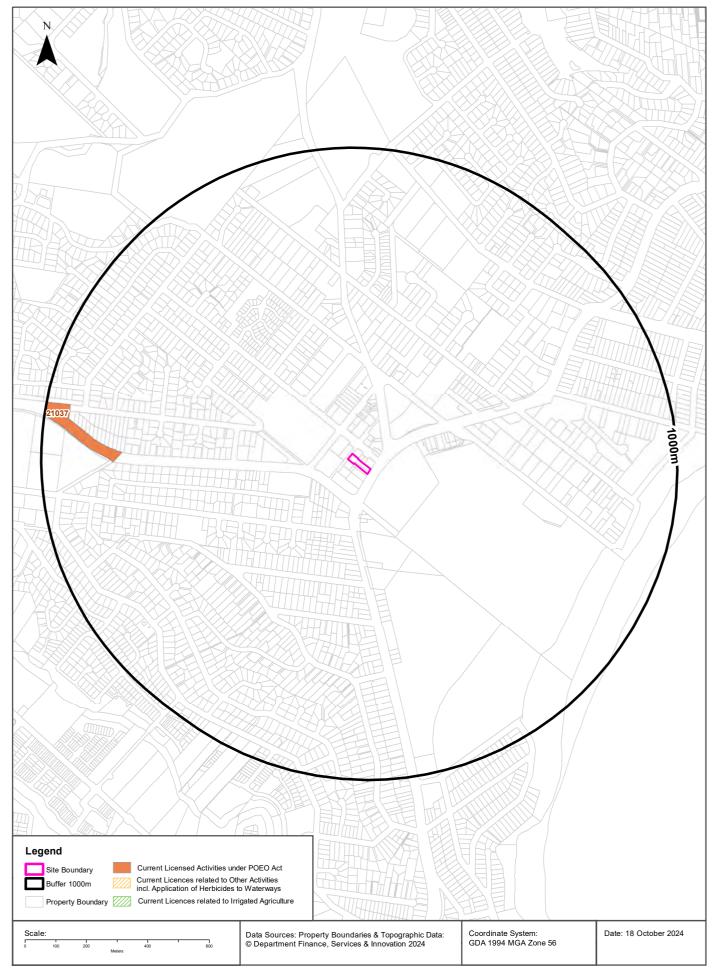

- Neither of the properties comprising the site were part of the New South Wales Government Per- and Poly- Fluoroalkyl Substances (PFAS) Investigation Program. No area within a 250m radius of the site was under PFAS investigation by the New South Wales Government.
- The site did not form part of any Australian Government Department of Defence PFAS Investigation / Management Program or Airservices Australia National PFAS Management Program.
- The site was not part of an Australian Government Department of Defence Controlled Area or Defence 3 Year Regional Contamination Investigation Program.
- Businesses identified to have operated at the site were as follows:
  - 1970: All Foods Grocery Centre (wine/spirit merchants-retails).
- No dry cleaners, motor garages and service stations were noted to have operated at the site. However, these type of businesses were operational across and up gradient from the site between 1948-1993.
- There were no major AST areas or points within a one kilometre radius of the site.
- The site and its surroundings were not recorded as having a "naturally occurring asbestos potential".
- No mining subsidence district was present within the surveyed area.
- The site was not identified on the Commonwealth, National or State Heritage List.
- No ecological (native vegetation (grassy woodlands), and forest wetlands) constraints were applicable to the site.
- The site and surrounding lands (within 500m radius) had been / were mostly residential in nature from the 1950s to the current time.
- Licensed activities, limited to the application of herbicides, were formerly held for properties >300m distance from the site. They related to historical waterway management works (i.e. were non-current).

#### POEO Public Register

A search of the *Protection of the Environment Operations Act 1997* public register was conducted on 8 November 2024. This public register contains records related to environmental protection licences, applications, notices, audits, pollution studies and reduction programs. The search confirmed that neither of the properties comprising the site, nor any surrounding area within a 250m radius of it, were subject to any licensing agreements / notices / programs relevant to the above legislation.