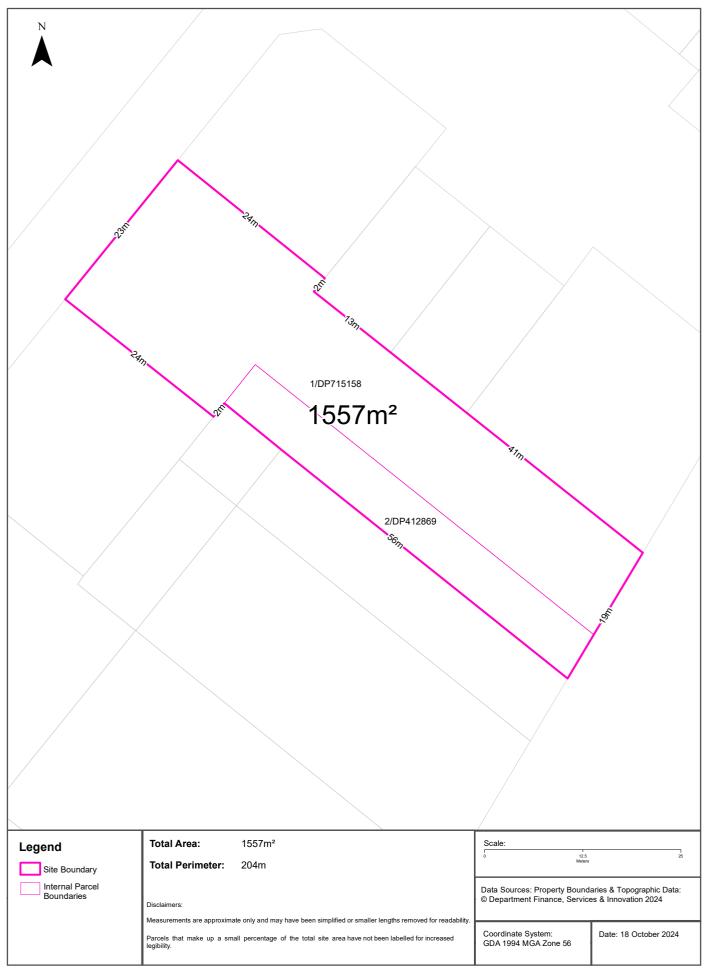

#### 3.4 Lotsearch Report

An environmental risk and planning report compiled by Lotsearch Pty Ltd (Reference LS063558 EL, dated 18 October 2024) was reviewed as part of this PSI. This report included searches of various environmental resources (databases) and plans archived by statutory authorities. It is presented in full in **Appendix E**. A summary of the relevant (historical) information follows.

- No former gasworks, waste management or liquid fuel facilities were identified on the site.
- The closest waste management facilities to the site included:

| Property               | Address                   | Distance | Direction  | Gradient       |
|------------------------|---------------------------|----------|------------|----------------|
| Woolworths Supermarket | 25-29 Park Street         | 163m     | North      | Cross-gradient |
| Coles Supermarket      | 10 Park Street, Mona Vale | 273m     | North east | Down-gradient  |

- Neither of the properties comprising the site were part of the New South Wales Government Per- and Poly- Fluoroalkyl Substances (PFAS) Investigation Program. No area within a 250m radius of the site was under PFAS investigation by the New South Wales Government.
- The site did not form part of any Australian Government Department of Defence PFAS Investigation / Management Program or Airservices Australia National PFAS Management Program.
- The site was not part of an Australian Government Department of Defence Controlled Area or Defence 3 Year Regional Contamination Investigation Program.
- Businesses identified to have operated at the site were as follows:
  - 1970: All Foods Grocery Centre (wine/spirit merchants-retails).
- No dry cleaners, motor garages and service stations were noted to have operated at the site. However, these type of businesses were operational across and up gradient from the site between 1948-1993.
- There were no major AST areas or points within a one kilometre radius of the site.
- The site and its surroundings were not recorded as having a "naturally occurring asbestos potential".
- No mining subsidence district was present within the surveyed area.
- The site was not identified on the Commonwealth, National or State Heritage List.
- No ecological (native vegetation (grassy woodlands), and forest wetlands) constraints were applicable to the site.
- The site and surrounding lands (within 500m radius) had been / were mostly residential in nature from the 1950s to the current time.
- Licensed activities, limited to the application of herbicides, were formerly held for properties >300m distance from the site. They related to historical waterway management works (i.e. were non-current).

The search confirmed that neither of the properties comprising the site, nor any surrounding area within a 500m radius of it, were subject to any regulatory notices relevant to the above legislations.

The search confirmed that no part of the site had been notified as contaminated to the EPA (i.e. neither of the properties were on the list).