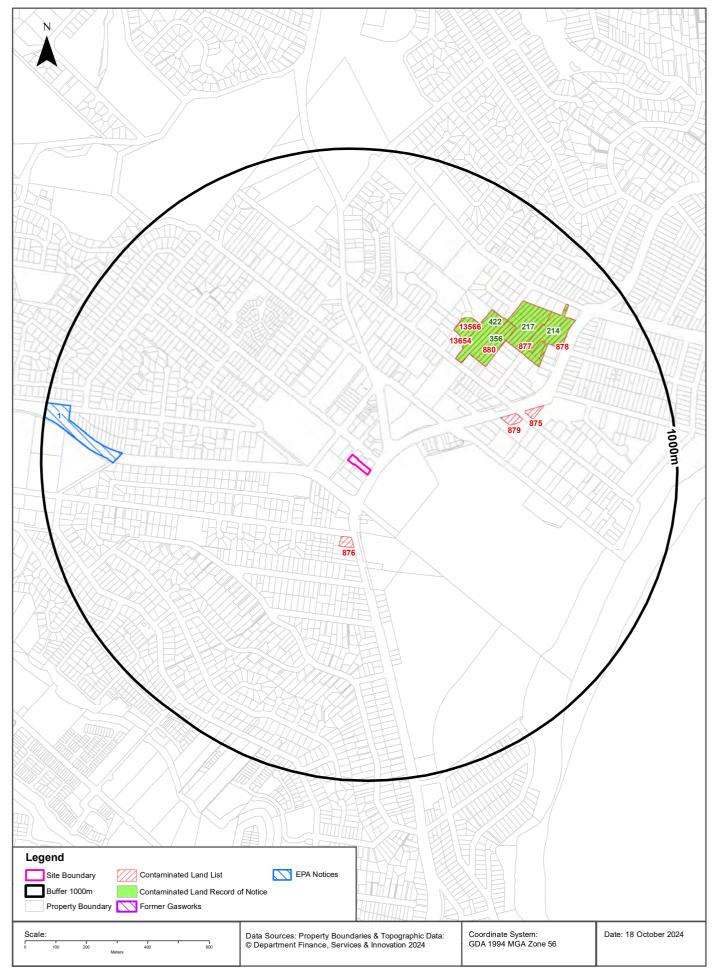

- No former gasworks, waste management or liquid fuel facilities were identified on the site.
- The closest waste management facilities to the site included:

| Property               | Address                   | Distance | Direction  | Gradient       |
|------------------------|---------------------------|----------|------------|----------------|
| Woolworths Supermarket | 25-29 Park Street         | 163m     | North      | Cross-gradient |
| Coles Supermarket      | 10 Park Street, Mona Vale | 273m     | North east | Down-gradient  |

Two liquid fuel facilities were within 500m radius of the site::

| Property           | Address             | Distance | Direction | Gradient      |
|--------------------|---------------------|----------|-----------|---------------|
| BP Mona Vale       | 1721 Pittwater Road | 211m     | South     | Down-gradient |
| 7-Eleven Mona Vale | 24 Barrenjoey Road  | 454m     | East      | Down-gradient |