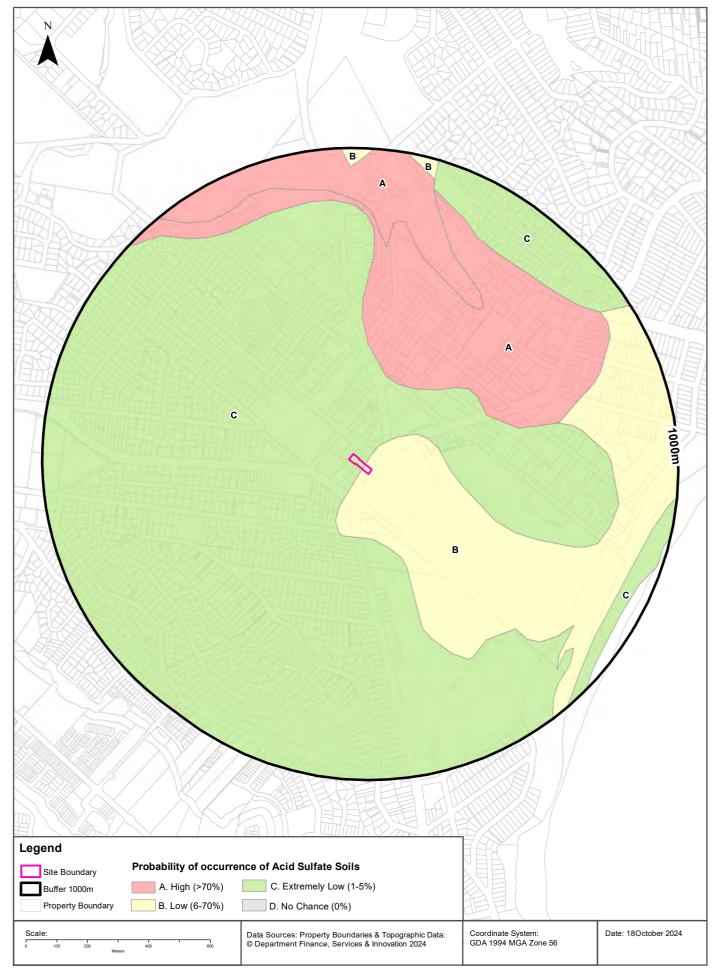

| Attribute                         | Description                                                                                                                                                                                                                                                                                                                                      |
|-----------------------------------|--------------------------------------------------------------------------------------------------------------------------------------------------------------------------------------------------------------------------------------------------------------------------------------------------------------------------------------------------|
| Topography                        | The area displays an overall down slope to the south-east. Site elevations range from 10 metres AHD at the western boundary (Burgan Lane), down to 8m AHD at the eastern boundary (Pittwater Road).                                                                                                                                              |
| Drainage                          | Likely to be consistent with the general slope of the site (i.e. towards the south-east). Surface runoff will be collected by pit and pipe services, discharging into the municipal stormwater system.                                                                                                                                           |
| Geology                           | The site is underlain by a Newport ( <i>Tngn</i> ) formation, which is characterised by interbedded laminite, shale and sandstone, white quartz to quartz lithic, very fine- to medium- grained sandstone and minor shale breccia and pebble polymictic conglomerate (at base of sandstone units), with minor red clays in the sedimentary rock. |
| Soil Landscape                    | The site is located in a low-lying, Warriewood ( <i>wa</i> ), headland / rugged coastal landscape. The natural materials include acidic, yellow leached earths and hard acidic, yellow and red mottled soils.                                                                                                                                    |
| Acid Sulfate Soil<br>(ASS) Risk   | The site overlies an interface of <i>Class 4</i> (eastern portion) and <i>Class 5</i> (centre and western portions) ASS risk areas.                                                                                                                                                                                                              |
| Nearest Surface<br>Water Features | Narrabeen Creek, located 1.2 kilometres south of the site Mona Vale Beach, located 950m east of the site.                                                                                                                                                                                                                                        |
| Groundwater<br>Flow Direction     | Inferred to be a south- easterly direction (based on the local topography).                                                                                                                                                                                                                                                                      |

The potentials for acid sulphate and saline soils to exist on the site were low. The local groundwater table was likely to be shallow (3-5m BGL).

A major cut and fill operation was unlikely to have occurred at the site, though the presence of imported fill needed to be considered (was expected).