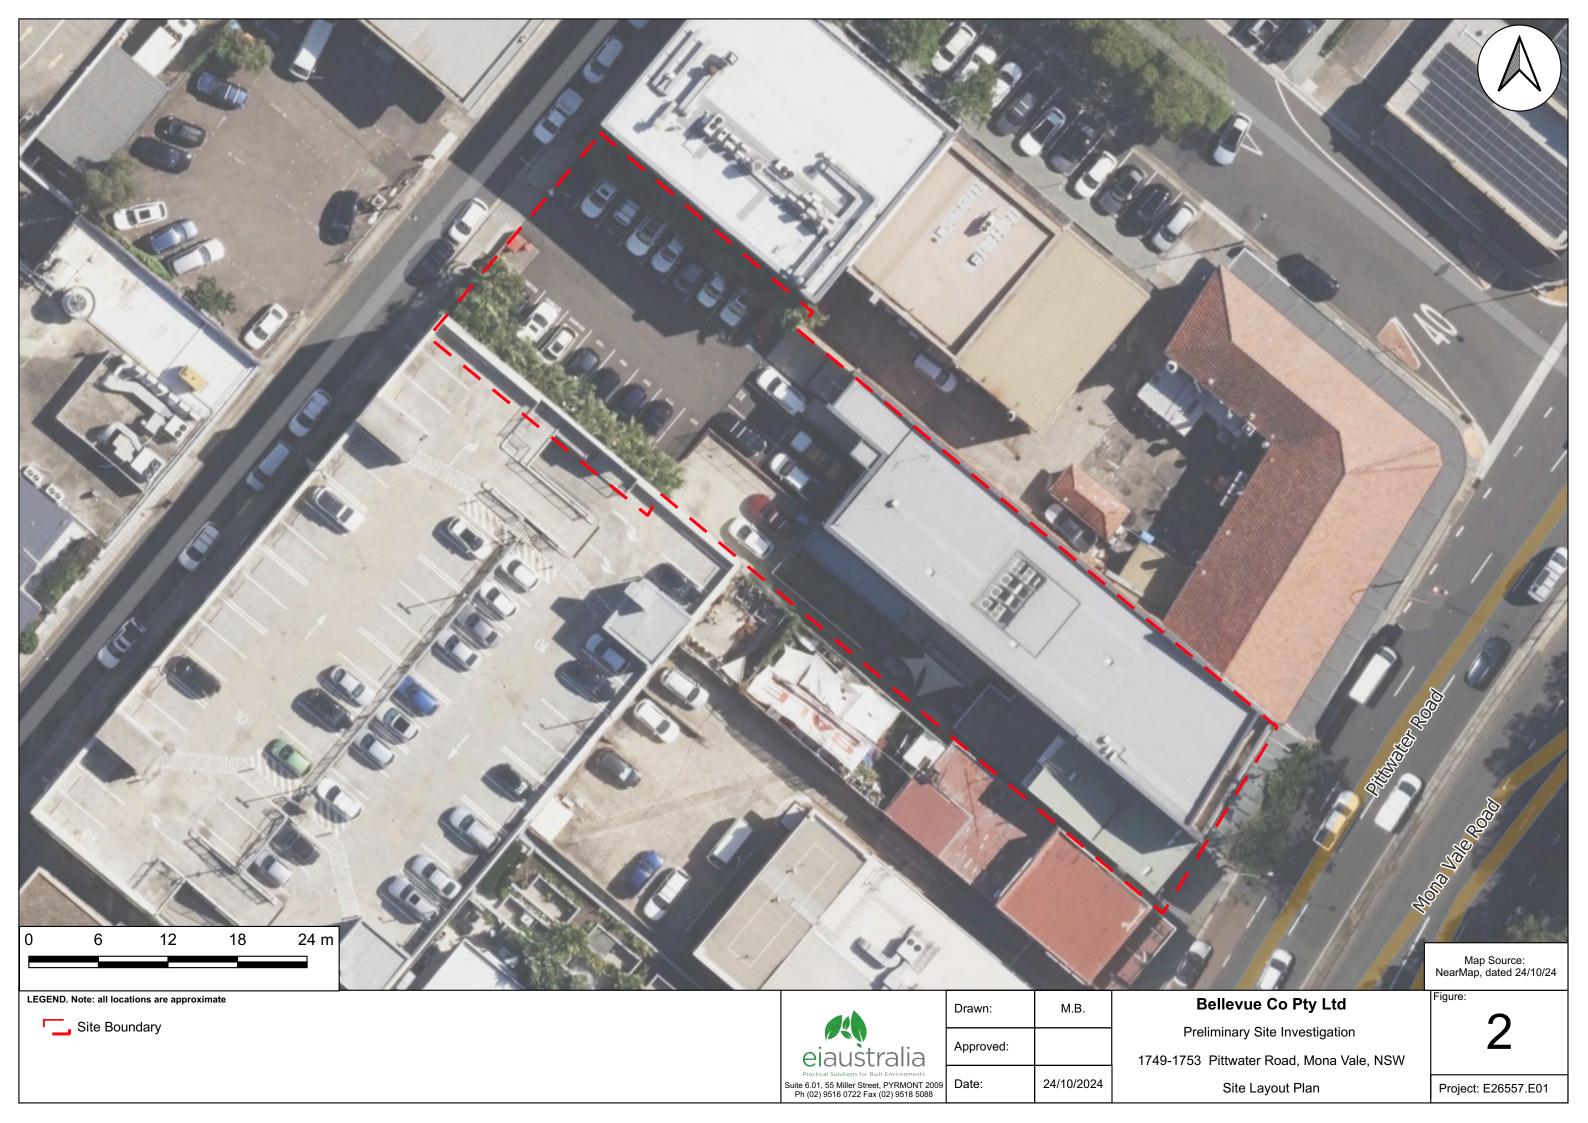

### 2.1 Property Identification, Location and Physical Setting

The site identification details and associated information are presented in **Table 2-1**. The site locality and area are identified in **Figures 1** and **2**, **Appendix A**. Refer also to **Appendix B** for the site survey plan.