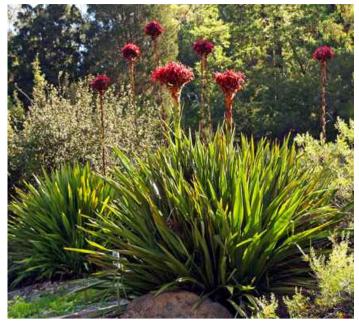

OPOSED MIXED-USE **VELOPMENT** PITTWATER ROAD, OOKVALE

Doryanthes excelsa

Russelia equisetiformis

Carpobrotus 'Aussie Rambler'

Vegetable gardens

| TITLE:        |            |        | STATUS: |            |
|---------------|------------|--------|---------|------------|
| IMAGE         | S PALETTE  |        | CONCEPT |            |
|               |            |        | SCALE:  | DATE:      |
|               |            |        | N/A     | APRIL 2025 |
| PROJECT No:   | DWG SHEET: | ISSUE: | DRAWN:  | CHECKED:   |
| LPS4.55/19-36 | 02         | SK1    | C.D     | R.F        |