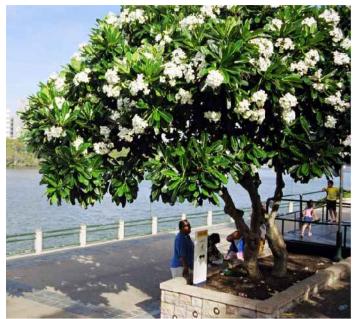

# PLANTING PALETTE

Images are for design intent only, final planting species may vary, as determined by Council Approval

Plumeria acutifolia

Agave 'Blue Glow'

Crassula ovata 'Blue Bird'

Banksia serrata

Agave geminiflora