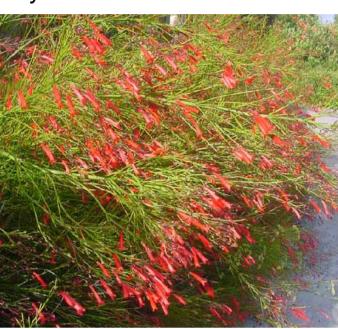

BROOKVALE

| >  | Common Name:<br>Pot size:<br>Mature H x S:<br>Qty Required:                    | Variegated Shell Ginger (Ex<br>300mm<br>1.8m x 0.8m<br>tbc                                                  |
|----|--------------------------------------------------------------------------------|-------------------------------------------------------------------------------------------------------------|
| ŧ  | Botanical Name:<br>Common Name:<br>Pot size:<br>Mature H x S:<br>Qty Required: | <i>Russelia equisetiformis</i><br>Firecracker (Exotic)<br>200mm<br>1m x 1.2m<br>tbc                         |
| OU | INDCOVERS                                                                      | <b>S &amp; GRASSES</b>                                                                                      |
|    | Botanical Name:<br>Common Name:<br>Pot size:<br>Mature H x S:<br>Qty Required: | Anigozanthos 'Ruby Velvet'<br>Kangaroo Paw cvs (Native)<br>150mm<br>0.4m x 0.3m<br>28                       |
|    | Botanical Name:<br>Common Name:<br>Pot size:<br>Mature H x S:<br>Oty Required: | Carpobrotus 'Aussie Ramble<br>Aussie Rambler Pigface (Na<br>140mm<br>0.25m x spreading<br>7/m2 (##m2 total) |

OPOSED MIXED-USE **VELOPMENT** PITTWATER ROAD, OOKVALE

Doryanthes excelsa

Russelia equisetiformis

Carpobrotus 'Aussie Rambler'

Vegetable gardens

| TITLE:        |            |        | STATUS: |            |
|---------------|------------|--------|---------|------------|
| IMAGE         | S PALETTE  |        | CONCEPT |            |
|               |            |        | SCALE:  | DATE:      |
|               |            |        | N/A     | APRIL 2025 |
| PROJECT No:   | DWG SHEET: | ISSUE: | DRAWN:  | CHECKED:   |
| LPS4.55/19-36 | 02         | SK1    | C.D     | R.F        |