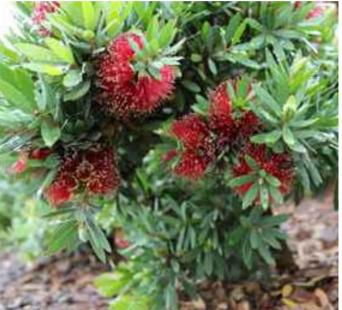

BARRY RUSH & ASSOCIATES

ARCHITECT:

Cordyline australis

Banksia spinulosa 'Birthday Candles' Westringia 'Aussie Box'

Dichondra argentea 'Silver Falls'

Cycas revoluta

Callistemon 'BetterJohn'

Casuarina glauca 'Cousin It'