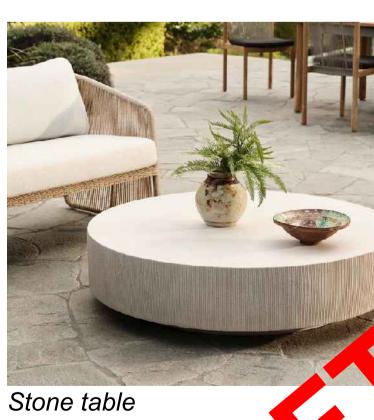

## **MATERIALS & FINISHES**

Images are for design intent only, final planting species may vary, as determined by Council Approval

Planter bench

Concrete plinth mounted seat

LANDSCAPE ARCHITECT:

COUNCIL

GENERAL NOTE:

Yucca elephantipes

Alpinia zerumbet 'Variegata'

Senecio serpens

Play equipment

BBQ & picnic tables with pergola above

|            | REV | DATE       | NOTATION/AMENDMENT                         | PROJECT: |
|------------|-----|------------|--------------------------------------------|----------|
| RN BEACHES | SK1 | 15.04.2025 | Concept plan for Rooftop design for review | PROF     |
|            |     |            |                                            |          |
|            |     |            |                                            | DEVE     |
|            |     |            |                                            |          |
| Y CHIRILLO |     |            |                                            | 638 PI1  |
|            |     |            |                                            | BRO      |
|            |     |            |                                            |          |