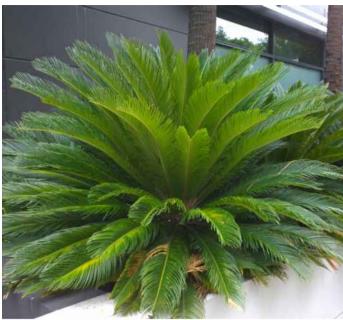

BARRY RUSH & ASSOCIATES

ARCHITECT:

Cordyline australis

Banksia spinulosa 'Birthday Candles' Westringia 'Aussie Box'

Dichondra argentea 'Silver Falls'

Cycas revoluta

Callistemon 'BetterJohn'

Casuarina glauca 'Cousin It'