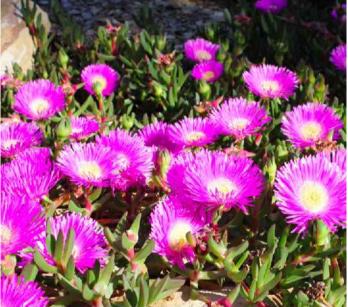

BROOKVALE

| >  | Common Name:<br>Pot size:<br>Mature H x S:<br>Qty Required:                    | Variegated Shell Ginger (Ex<br>300mm<br>1.8m x 0.8m<br>tbc                                                  |
|----|--------------------------------------------------------------------------------|-------------------------------------------------------------------------------------------------------------|
| ŧ  | Botanical Name:<br>Common Name:<br>Pot size:<br>Mature H x S:<br>Qty Required: | <i>Russelia equisetiformis</i><br>Firecracker (Exotic)<br>200mm<br>1m x 1.2m<br>tbc                         |
| OU | INDCOVERS                                                                      | <b>S &amp; GRASSES</b>                                                                                      |
|    | Botanical Name:<br>Common Name:<br>Pot size:<br>Mature H x S:<br>Qty Required: | Anigozanthos 'Ruby Velvet'<br>Kangaroo Paw cvs (Native)<br>150mm<br>0.4m x 0.3m<br>28                       |
|    | Botanical Name:<br>Common Name:<br>Pot size:<br>Mature H x S:<br>Oty Required: | Carpobrotus 'Aussie Ramble<br>Aussie Rambler Pigface (Na<br>140mm<br>0.25m x spreading<br>7/m2 (##m2 total) |

OPOSED MIXED-USE **VELOPMENT** PITTWATER ROAD, OOKVALE

Doryanthes excelsa

Russelia equisetiformis

Carpobrotus 'Aussie Rambler'

Vegetable gardens

| TITLE:        |            |        | STATUS: |            |
|---------------|------------|--------|---------|------------|
| IMAGE         | S PALETTE  |        | CONCEPT |            |
|               |            |        | SCALE:  | DATE:      |
|               |            |        | N/A     | APRIL 2025 |
| PROJECT No:   | DWG SHEET: | ISSUE: | DRAWN:  | CHECKED:   |
| LPS4.55/19-36 | 02         | SK1    | C.D     | R.F        |