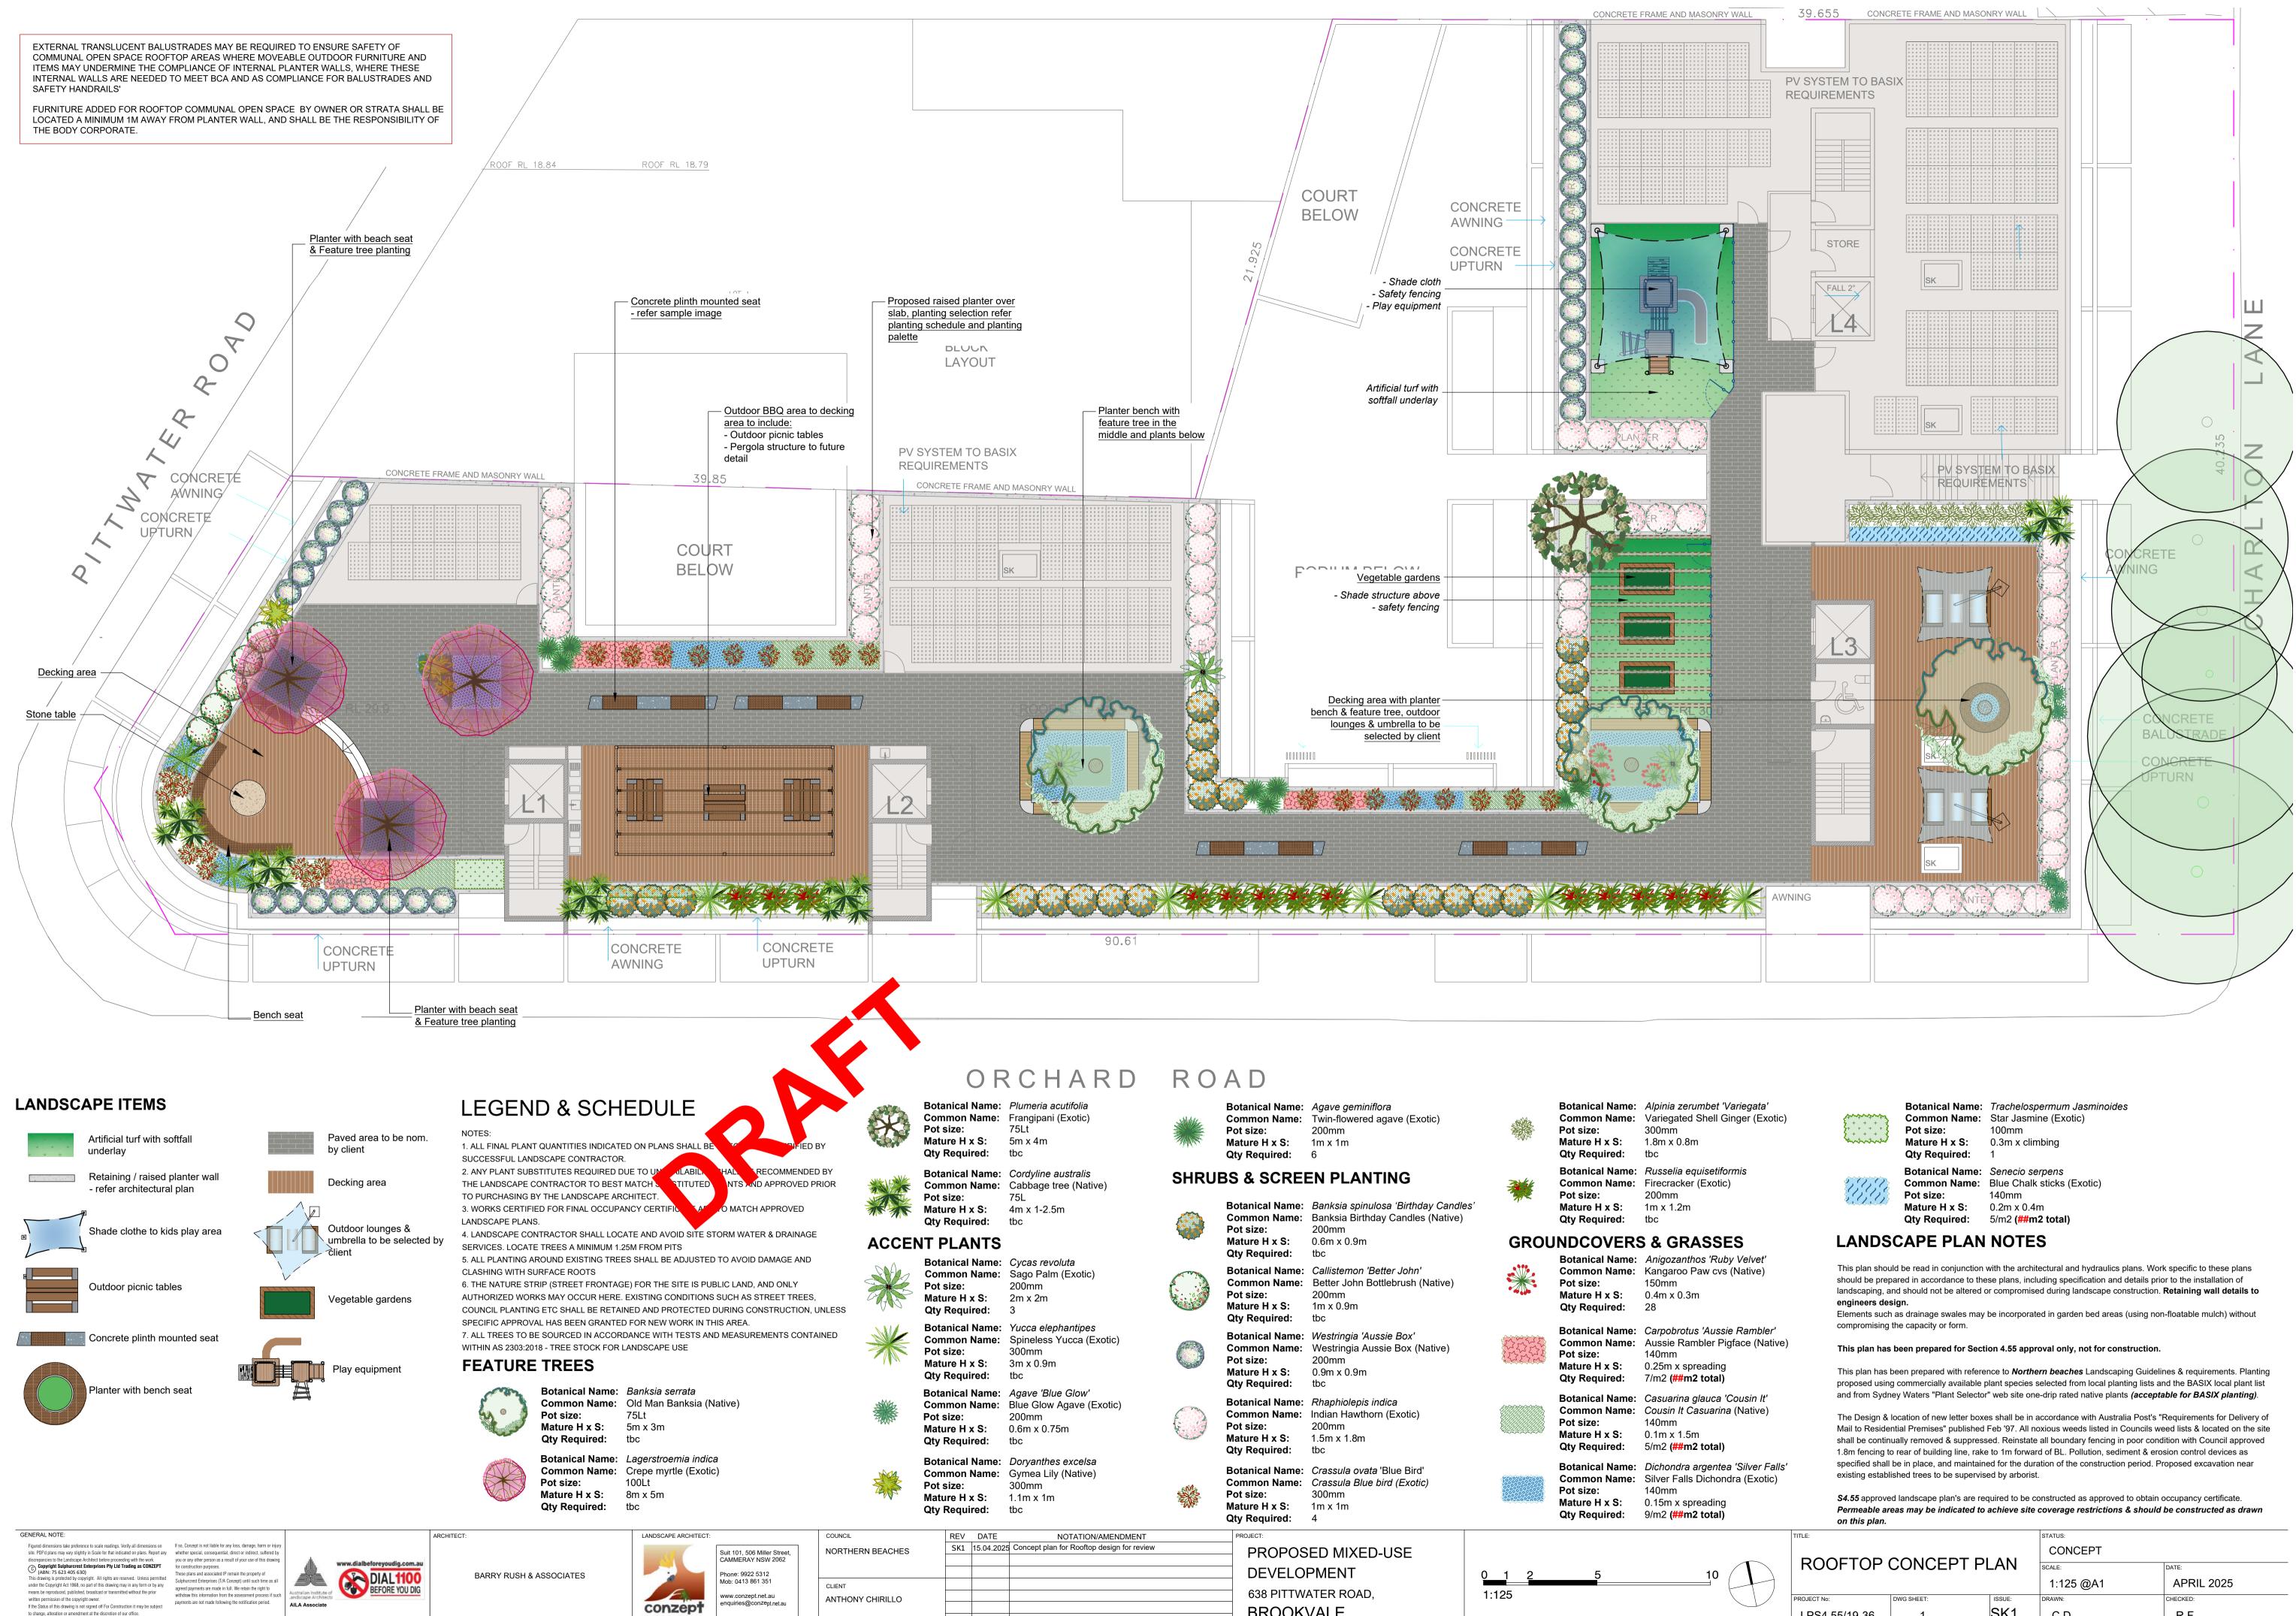

BROOKVALE

| >  | Common Name:<br>Pot size:<br>Mature H x S:<br>Qty Required:                    | Variegated Shell Ginger (Ex<br>300mm<br>1.8m x 0.8m<br>tbc                                                  |
|----|--------------------------------------------------------------------------------|-------------------------------------------------------------------------------------------------------------|
| ŧ  | Botanical Name:<br>Common Name:<br>Pot size:<br>Mature H x S:<br>Qty Required: | <i>Russelia equisetiformis</i><br>Firecracker (Exotic)<br>200mm<br>1m x 1.2m<br>tbc                         |
| OU | INDCOVERS                                                                      | <b>S &amp; GRASSES</b>                                                                                      |
|    | Botanical Name:<br>Common Name:<br>Pot size:<br>Mature H x S:<br>Qty Required: | Anigozanthos 'Ruby Velvet'<br>Kangaroo Paw cvs (Native)<br>150mm<br>0.4m x 0.3m<br>28                       |
|    | Botanical Name:<br>Common Name:<br>Pot size:<br>Mature H x S:<br>Oty Required: | Carpobrotus 'Aussie Ramble<br>Aussie Rambler Pigface (Na<br>140mm<br>0.25m x spreading<br>7/m2 (##m2 total) |