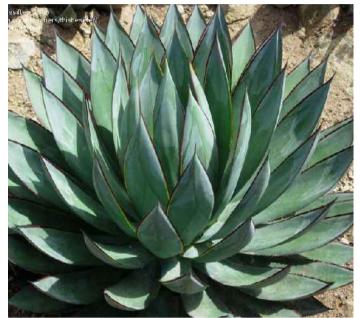

# PLANTING PALETTE

Images are for design intent only, final planting species may vary, as determined by Council Approval

Plumeria acutifolia

Agave 'Blue Glow'

Crassula ovata 'Blue Bird'

Banksia serrata

Agave geminiflora