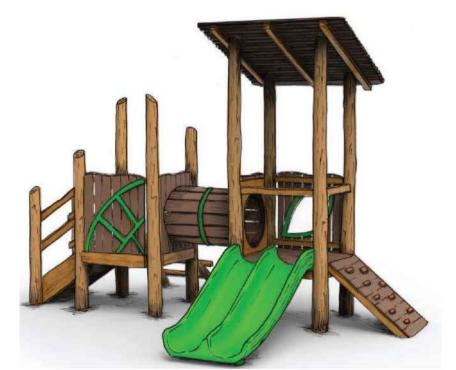

Yucca elephantipes

Alpinia zerumbet 'Variegata'

Senecio serpens

Play equipment

BBQ & picnic tables with pergola above

|            | REV | DATE       | NOTATION/AMENDMENT                         | PROJECT: |
|------------|-----|------------|--------------------------------------------|----------|
| RN BEACHES | SK1 | 15.04.2025 | Concept plan for Rooftop design for review | PROF     |
|            |     |            |                                            |          |
|            |     |            |                                            | DEVE     |
|            |     |            |                                            |          |
| Y CHIRILLO |     |            |                                            | 638 PI1  |
|            |     |            |                                            | BRO      |
|            |     |            |                                            |          |