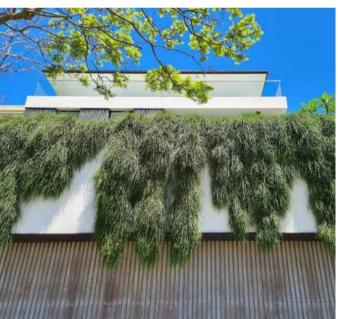

BARRY RUSH & ASSOCIATES

ARCHITECT:

Cordyline australis

Banksia spinulosa 'Birthday Candles' Westringia 'Aussie Box'

Dichondra argentea 'Silver Falls'

Cycas revoluta

Callistemon 'BetterJohn'

Casuarina glauca 'Cousin It'