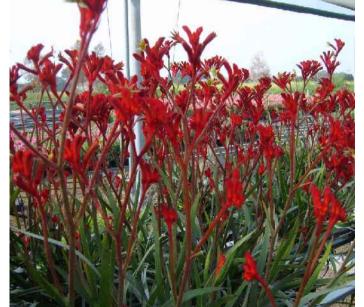

BROOKVALE

| >  | Common Name:<br>Pot size:<br>Mature H x S:<br>Qty Required:                    | Variegated Shell Ginger (Ex<br>300mm<br>1.8m x 0.8m<br>tbc                                                  |
|----|--------------------------------------------------------------------------------|-------------------------------------------------------------------------------------------------------------|
| ŧ  | Botanical Name:<br>Common Name:<br>Pot size:<br>Mature H x S:<br>Qty Required: | <i>Russelia equisetiformis</i><br>Firecracker (Exotic)<br>200mm<br>1m x 1.2m<br>tbc                         |
| OU | INDCOVERS                                                                      | <b>S &amp; GRASSES</b>                                                                                      |
|    | Botanical Name:<br>Common Name:<br>Pot size:<br>Mature H x S:<br>Qty Required: | Anigozanthos 'Ruby Velvet'<br>Kangaroo Paw cvs (Native)<br>150mm<br>0.4m x 0.3m<br>28                       |
|    | Botanical Name:<br>Common Name:<br>Pot size:<br>Mature H x S:<br>Oty Required: | Carpobrotus 'Aussie Ramble<br>Aussie Rambler Pigface (Na<br>140mm<br>0.25m x spreading<br>7/m2 (##m2 total) |

Rhaphiolepis indica

Lagerstroemia indica

Anigozanthos 'Ruby Velvet'