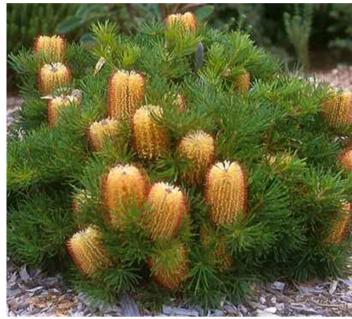

BARRY RUSH & ASSOCIATES

ARCHITECT:

Cordyline australis

Banksia spinulosa 'Birthday Candles' Westringia 'Aussie Box'

Dichondra argentea 'Silver Falls'

Cycas revoluta

Callistemon 'BetterJohn'

Casuarina glauca 'Cousin It'

Yucca elephantipes

Alpinia zerumbet 'Variegata'

Senecio serpens

Play equipment

BBQ & picnic tables with pergola above

|            | REV | DATE       | NOTATION/AMENDMENT                         | PROJECT: |
|------------|-----|------------|--------------------------------------------|----------|
| RN BEACHES | SK1 | 15.04.2025 | Concept plan for Rooftop design for review | PROF     |
|            |     |            |                                            |          |
|            |     |            |                                            | DEVE     |
|            |     |            |                                            |          |
| Y CHIRILLO |     |            |                                            | 638 PI1  |
|            |     |            |                                            | BRO      |
|            |     |            |                                            |          |