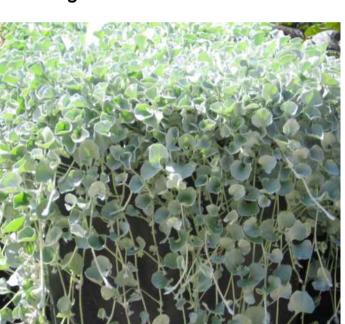

BARRY RUSH & ASSOCIATES

ARCHITECT:

Cordyline australis

Banksia spinulosa 'Birthday Candles' Westringia 'Aussie Box'

Dichondra argentea 'Silver Falls'

Cycas revoluta

Callistemon 'BetterJohn'

Casuarina glauca 'Cousin It'