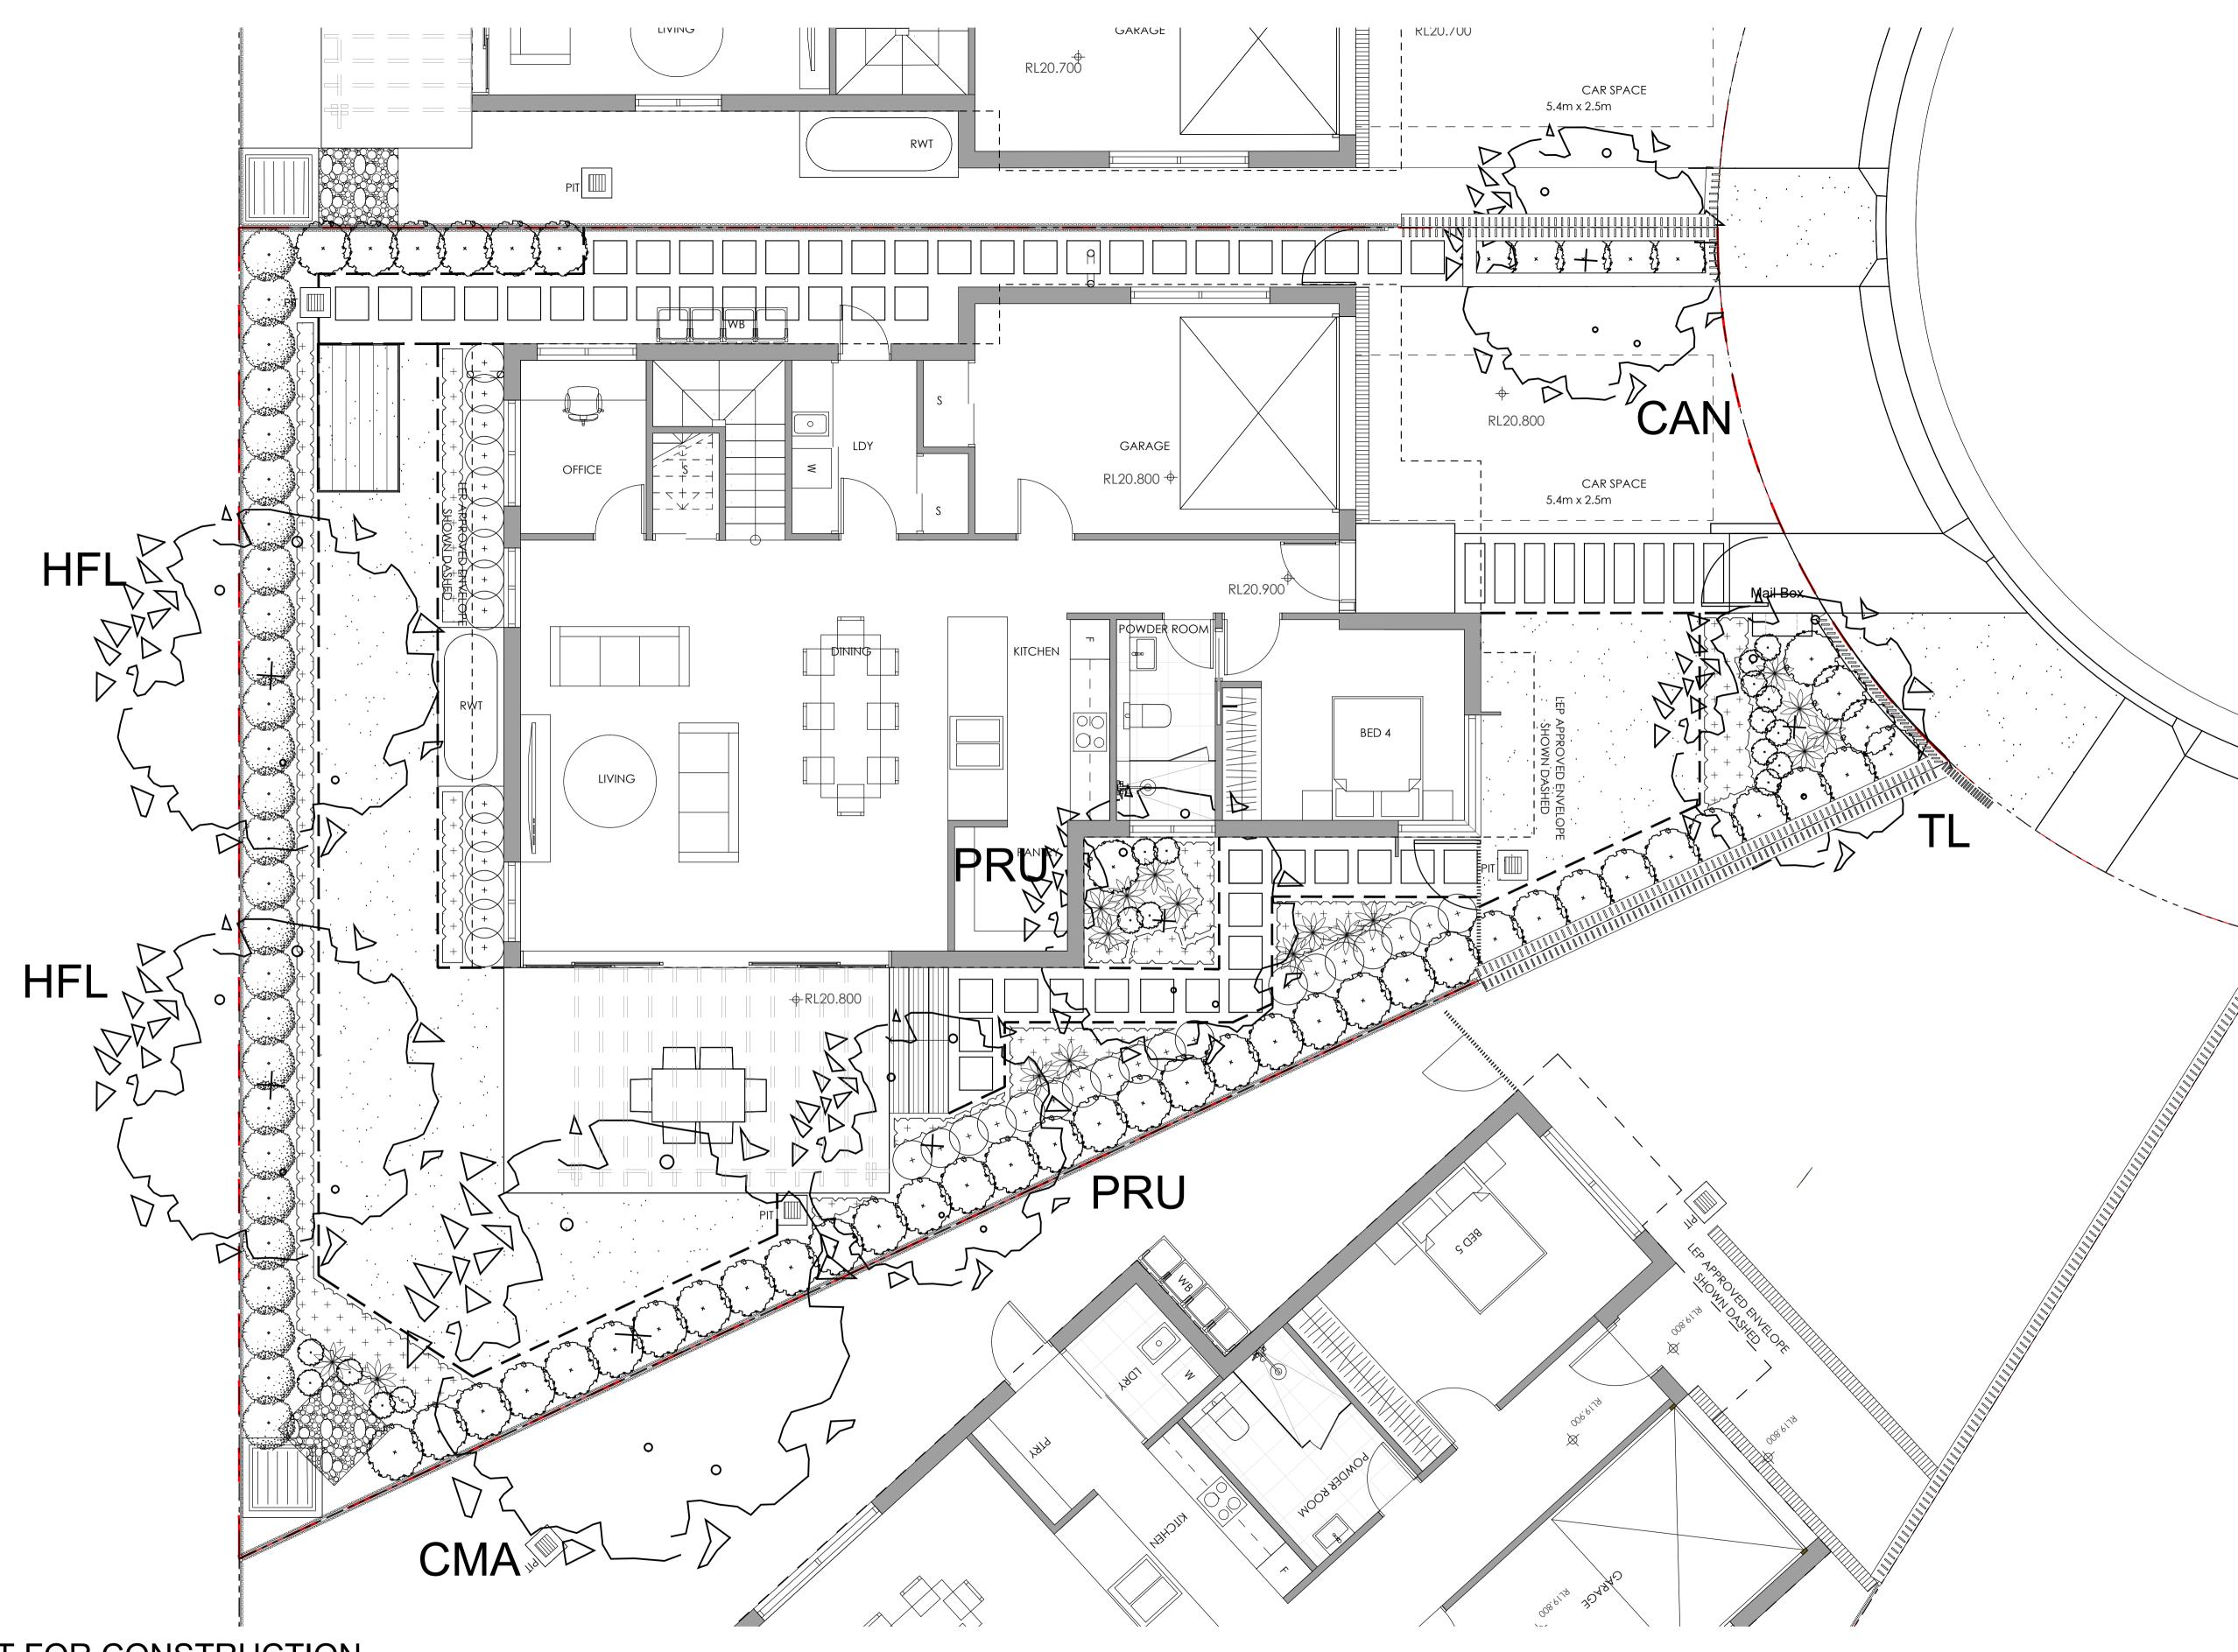

A For Approval Issue Revision Description PH RS 18.10.2021 Drawn Check Date

| Legend                                                   |                                       |
|----------------------------------------------------------|---------------------------------------|
| + Existing tree to be removed<br>- Refer Arborist report | Timber edge                           |
| Proposed street trees                                    | Exposed concrete                      |
| Proposed trees                                           | Paved driveway                        |
| Shrub and accent planting                                | Timber decking                        |
| Groundcovers                                             | Stepping pavers in gravel - Type 1    |
| Lawn                                                     | Stepping pavers<br>in gravel - Type 2 |

|              | Mail box          |
|--------------|-------------------|
|              | Clothing lines    |
| <b>-</b> • • | Property boundary |

Key Plan

Project Proposed Dwellings 10 Fern Creek Road Warriewood

Client SKYCORP AUSTRALIA

DEVELOPMENT APPLICATION

Scale 1:50 @ A1 Job Number SS21-4780

Drawing Name

- Lot 7

Landscape Plan

 $\bigtriangleup$ 

 $\square$ 

0 0.5 1 1.5 2 2.5m Drawing Number Issue

107 A

. . .