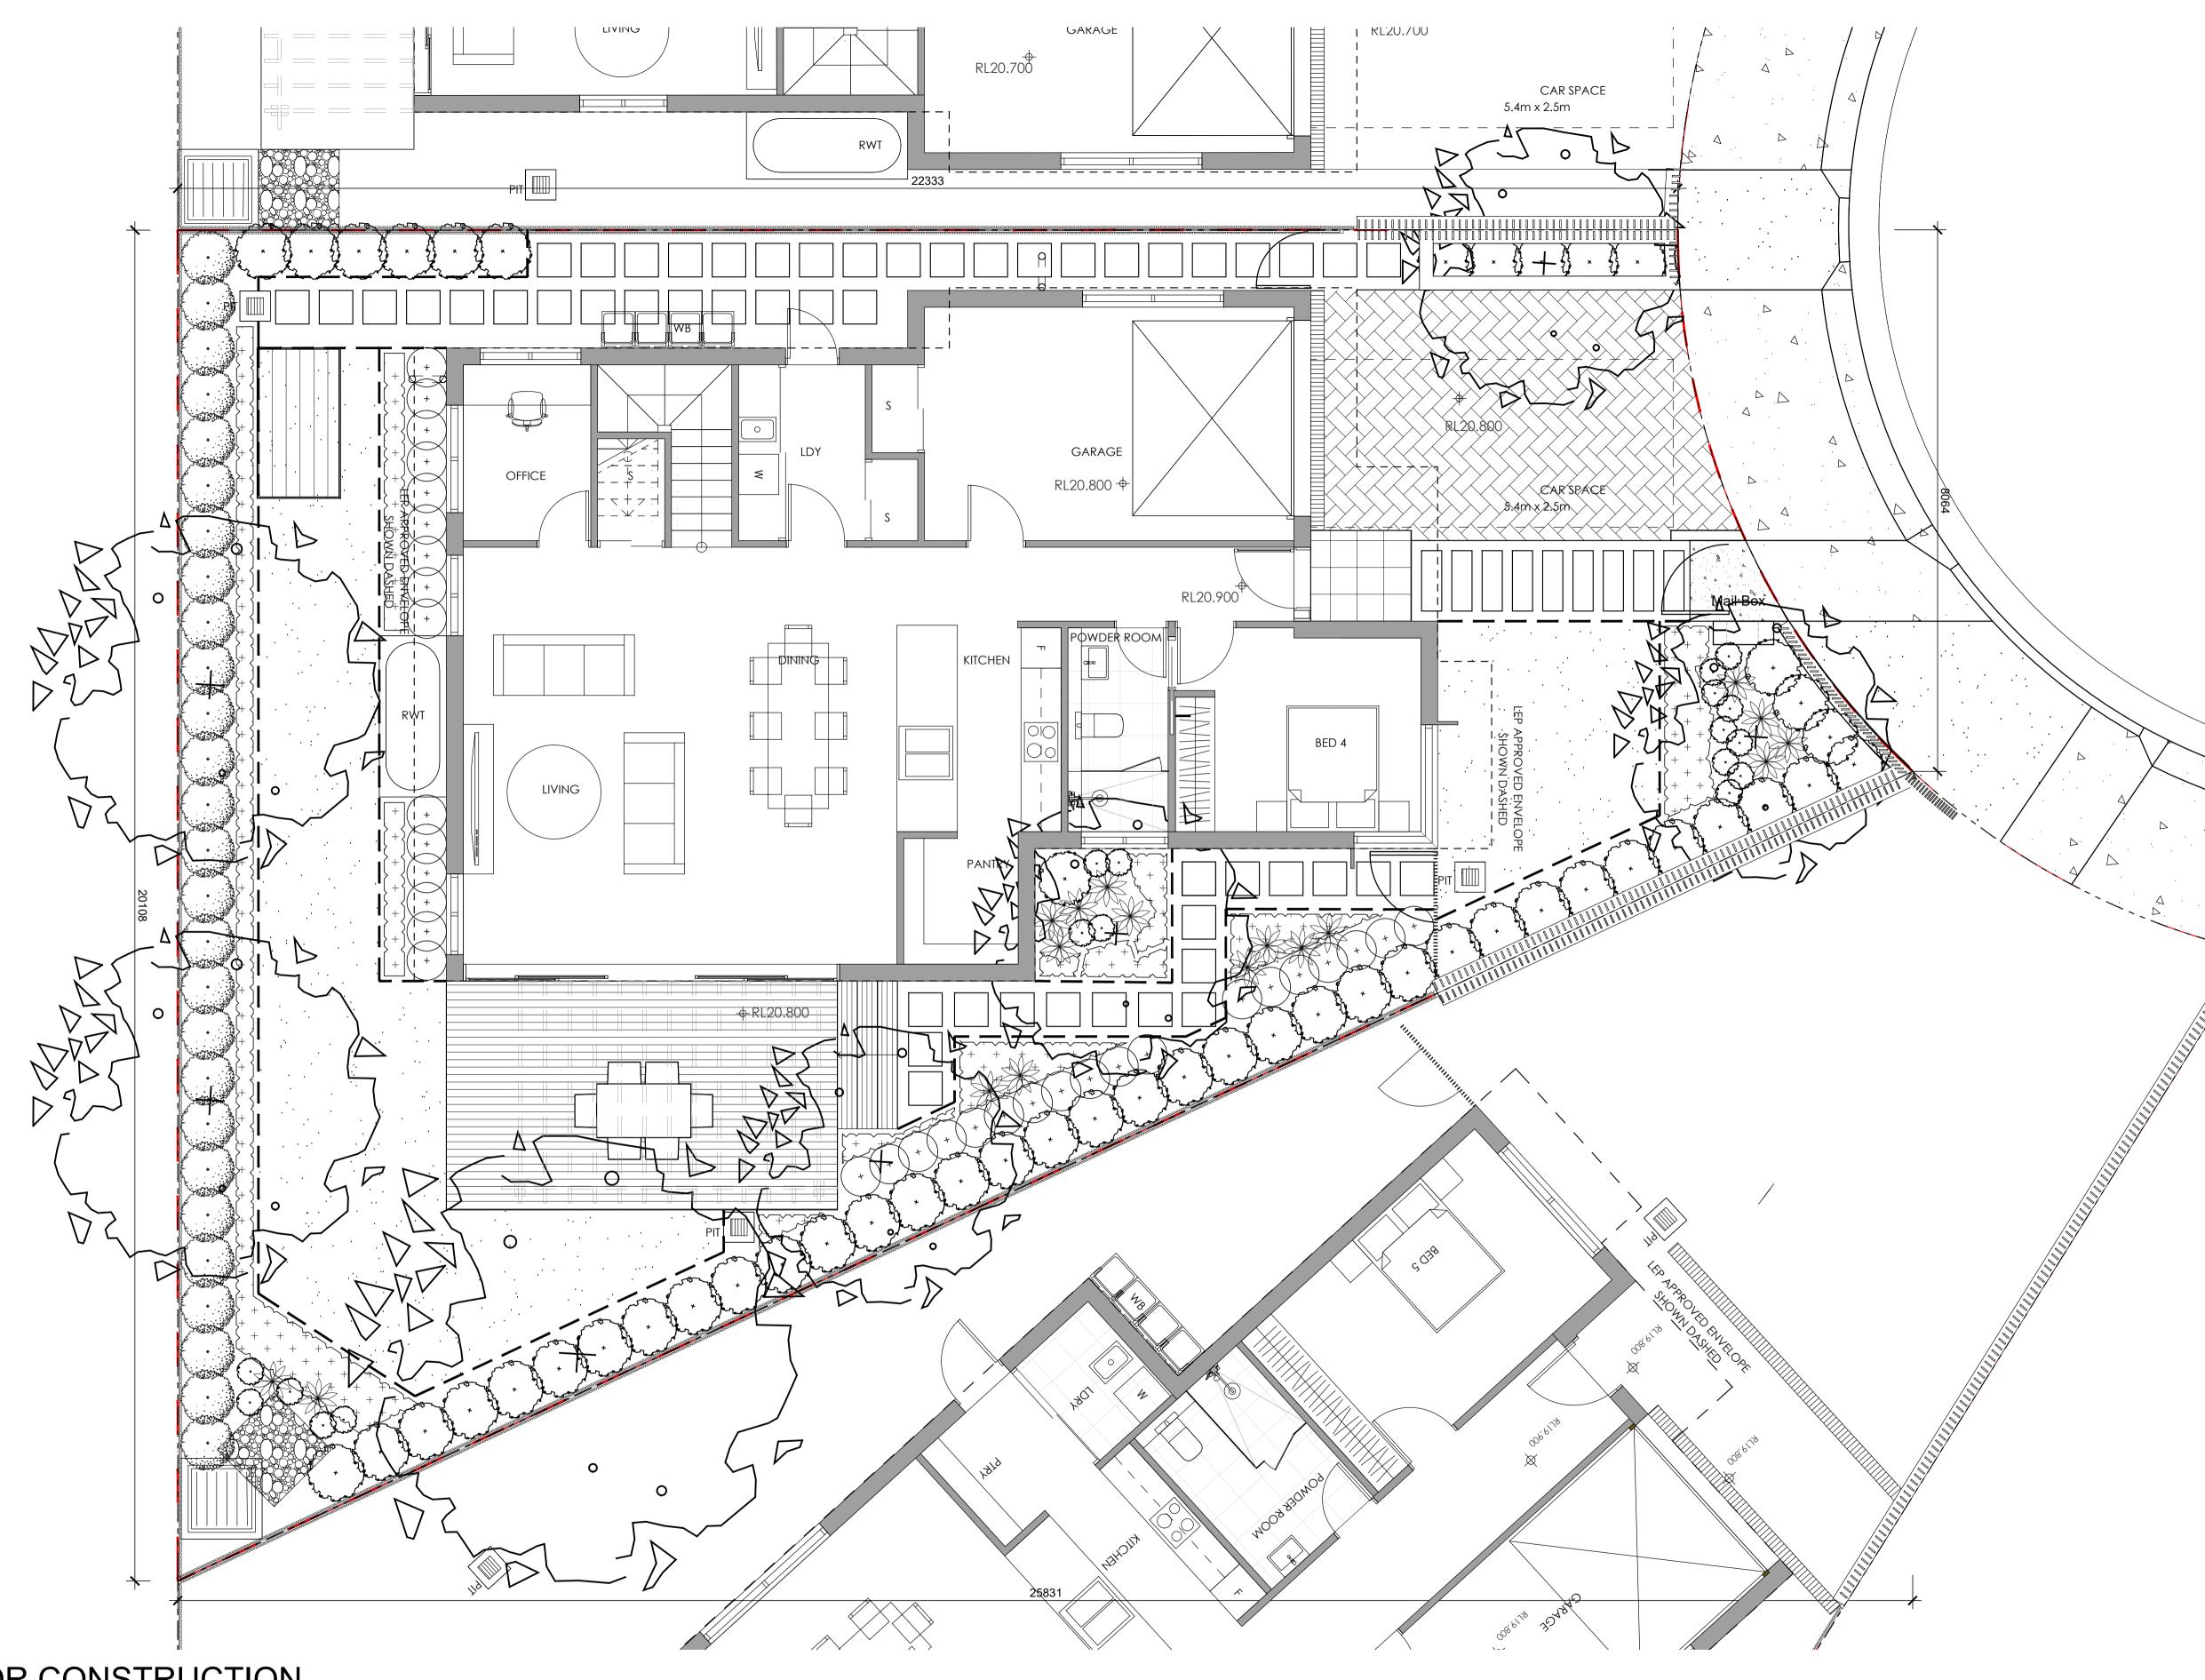

A For Approval Issue Revision Description PH RS 18.10.2021 Drawn Check Date

| Legend                                                   |                                       |
|----------------------------------------------------------|---------------------------------------|
| + Existing tree to be removed<br>- Refer Arborist report | Timber edge                           |
| Proposed street trees                                    | Exposed concrete                      |
| Proposed trees                                           | Paved driveway                        |
| Shrub and accent planting                                | Timber decking                        |
| Groundcovers                                             | Stepping pavers in gravel - Type 1    |
| Lawn                                                     | Stepping pavers<br>in gravel - Type 2 |

|              | Mail box          |
|--------------|-------------------|
|              | Clothing lines    |
| <b>-</b> • • | Property boundary |

Key Plan

Project Proposed Dwellings 10 Fern Creek Road Warriewood

Client SKYCORP AUSTRALIA

DEVELOPMENT APPLICATION

Scale 1:50 @ A1 Job Number SS21-4780

Drawing Name

- Lot 7

Landscape Plan

 $\bigtriangleup$ 

 $\square$ 

0 0.5 1 1.5 2 2.5m Drawing Number Issue

107 A

. . .