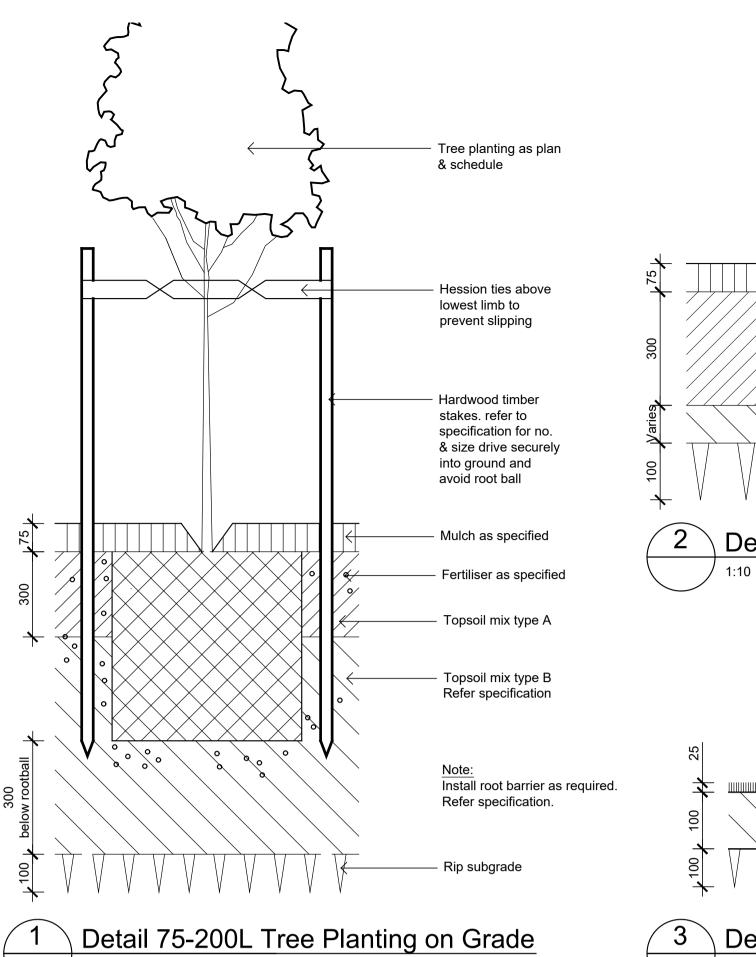

### LANDSCAPE SPECIFICATION NOTES

1:10

#### GENERALLY

THE CONTRACTOR SHALL PLACE ORDERS FOR THE DELIVERY OF ALL MATERIALS, SUPPLIES, ETC., IMMEDIATELY AFTER SIGNING THE CONTRACT AND ENSURE THE SUPPLIERS GUARANTEE DELIVERY AT ALL TIMES TO ACCORD WITH THE CONSTRUCTION PROGRAM.

#### SITE PREPARATION

ENSURE ALL PROVISIONS FOR LANDSCAPE TO BE PROVIDED BY THE BUILDER ARE COMPLETE AND ALL CONTRACTORS RUBBISH AND DEBRIS IS REMOVED;

#### DRAINAGE CELL AND FILTER FABRIC

FOR ON-SLAB AREAS INSTALL AN APPROVED 'DRAINAGE CELL' PRODUCT TO COMPREHENSIVELY COVER THE BOTTOM OF ALL PLANTERS.

OVER DRAINAGE CELL TO ON-SLAB AREAS, A POLYFELT GEOTEXTILE LINING (AS SUPPLIED BY 'POLYFELT TS' OR APPROVED EQUIVALENT) IS TO BE INSTALLED TO COVER THE BOTTOM OF ALL PLANTERS, TURNED UP 300MM AND TAPED TO THE PLANTER SIDES TO ENSURE SOIL MIX DOES NOT ESCAPE INTO DRAINAGE OUTLETS/HOLES.

INSTALL MIN. 50MM COARSE RIVER SAND OVER ALL GEOTEXTILE LINING PRIOR TO INSTALLATION OF SOIL MIX.

ABORIST MANAGEMENT OF TREE PROTECTION

A QUALIFIED AND APPROVED ABORIST IS TO BE CONTRACTED TO UNDERTAKE OR MANAGE THE INSTALLATION OF PROTECTIVE FENCING, AND TO UNDERTAKE SUCH MEASURES AS HE DEEMS APPROPRIATE TO PRESERVE THE SUBJECT TREES TO BE RETAINED. THE ARBORIST IS TO BE RETAINED FOR THE ENTIRE CONTRACT PERIOD TO UNDERTAKE ONGOING MANAGEMENT AND REVIEW OF THE TREES.

#### IMPORTED SOIL MIX

IMPORTED LIGHTWEIGHT SOIL MIX FOR ON-SLAB AREAS AND POTS: LIGHTWEIGHT SOIL MIX SHALL BE COMPOSED OF THE FOLLOWING MATERIALS AND MIXED IN THE GIVEN PROPORTIONS TO PRODUCE A MATERIAL WITH A PH 6.0-6.5

SOIL MIX PER CUBIC METRE SHALL CONSIST OF:

- 30% KENTHURST BLACK LOAM
- 30% DOUBLE WASHED COARSE SAND
- 20% AUSTRALIAN PEAT
- 10% COMPOSTED BARK FINES - 10% COMPOSTED HARDWOOD DUST

- FERTILISER PER CUBIC METRE SHALL CONSIST OF - 500GMS CALCIUM NITRATE
- 500GMS POTASSIUM SULPHATE
- 750GMS SUPERPHOSHATE MICRO FINE
- 1 KG IBDU (NITROGEN SLOW RELEASE) - 1 KG SLOW RELEASE NUTRICOTE