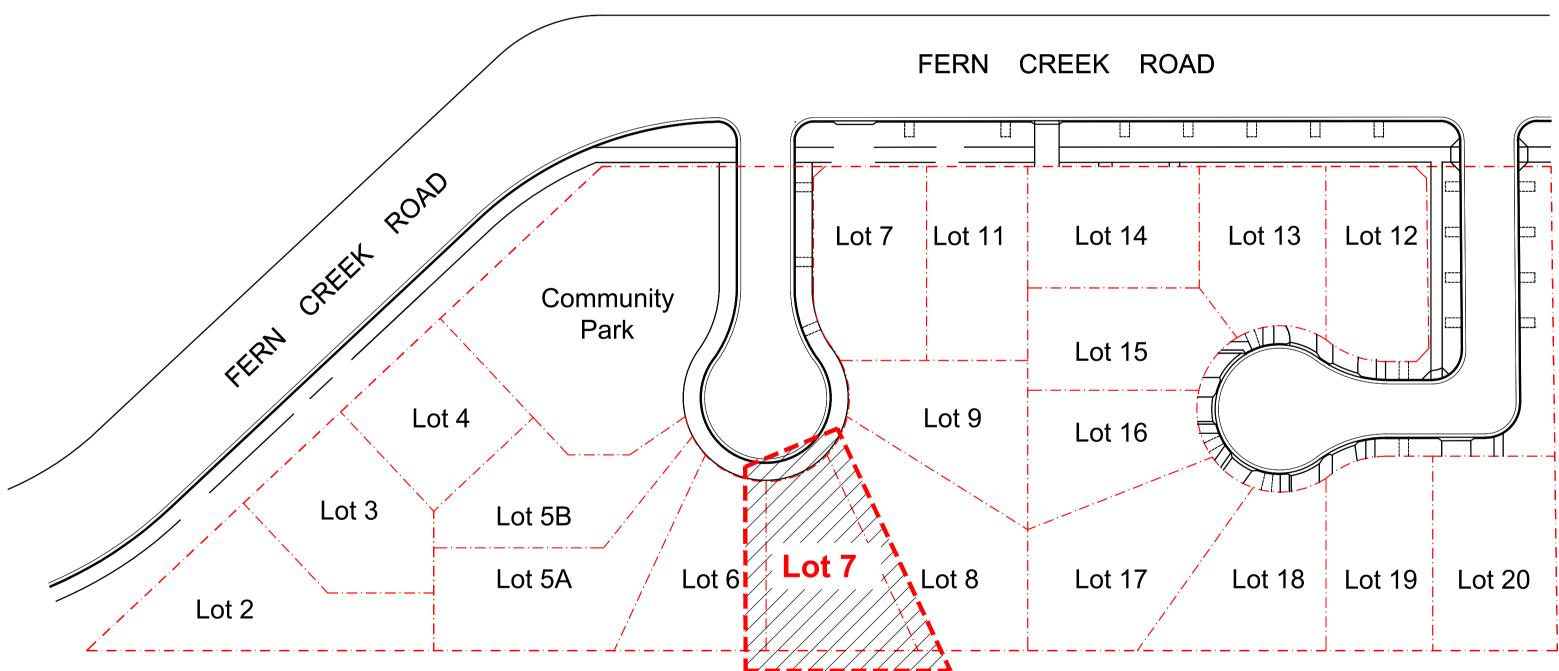

Key Plan | 1:500

> A For Approval Issue Revision Description

Legend

DWN

Key Plan

SKYCORP AUSTRALIA

Proiec Proposed Dwellings 10 Fern Creek Road Warriewood