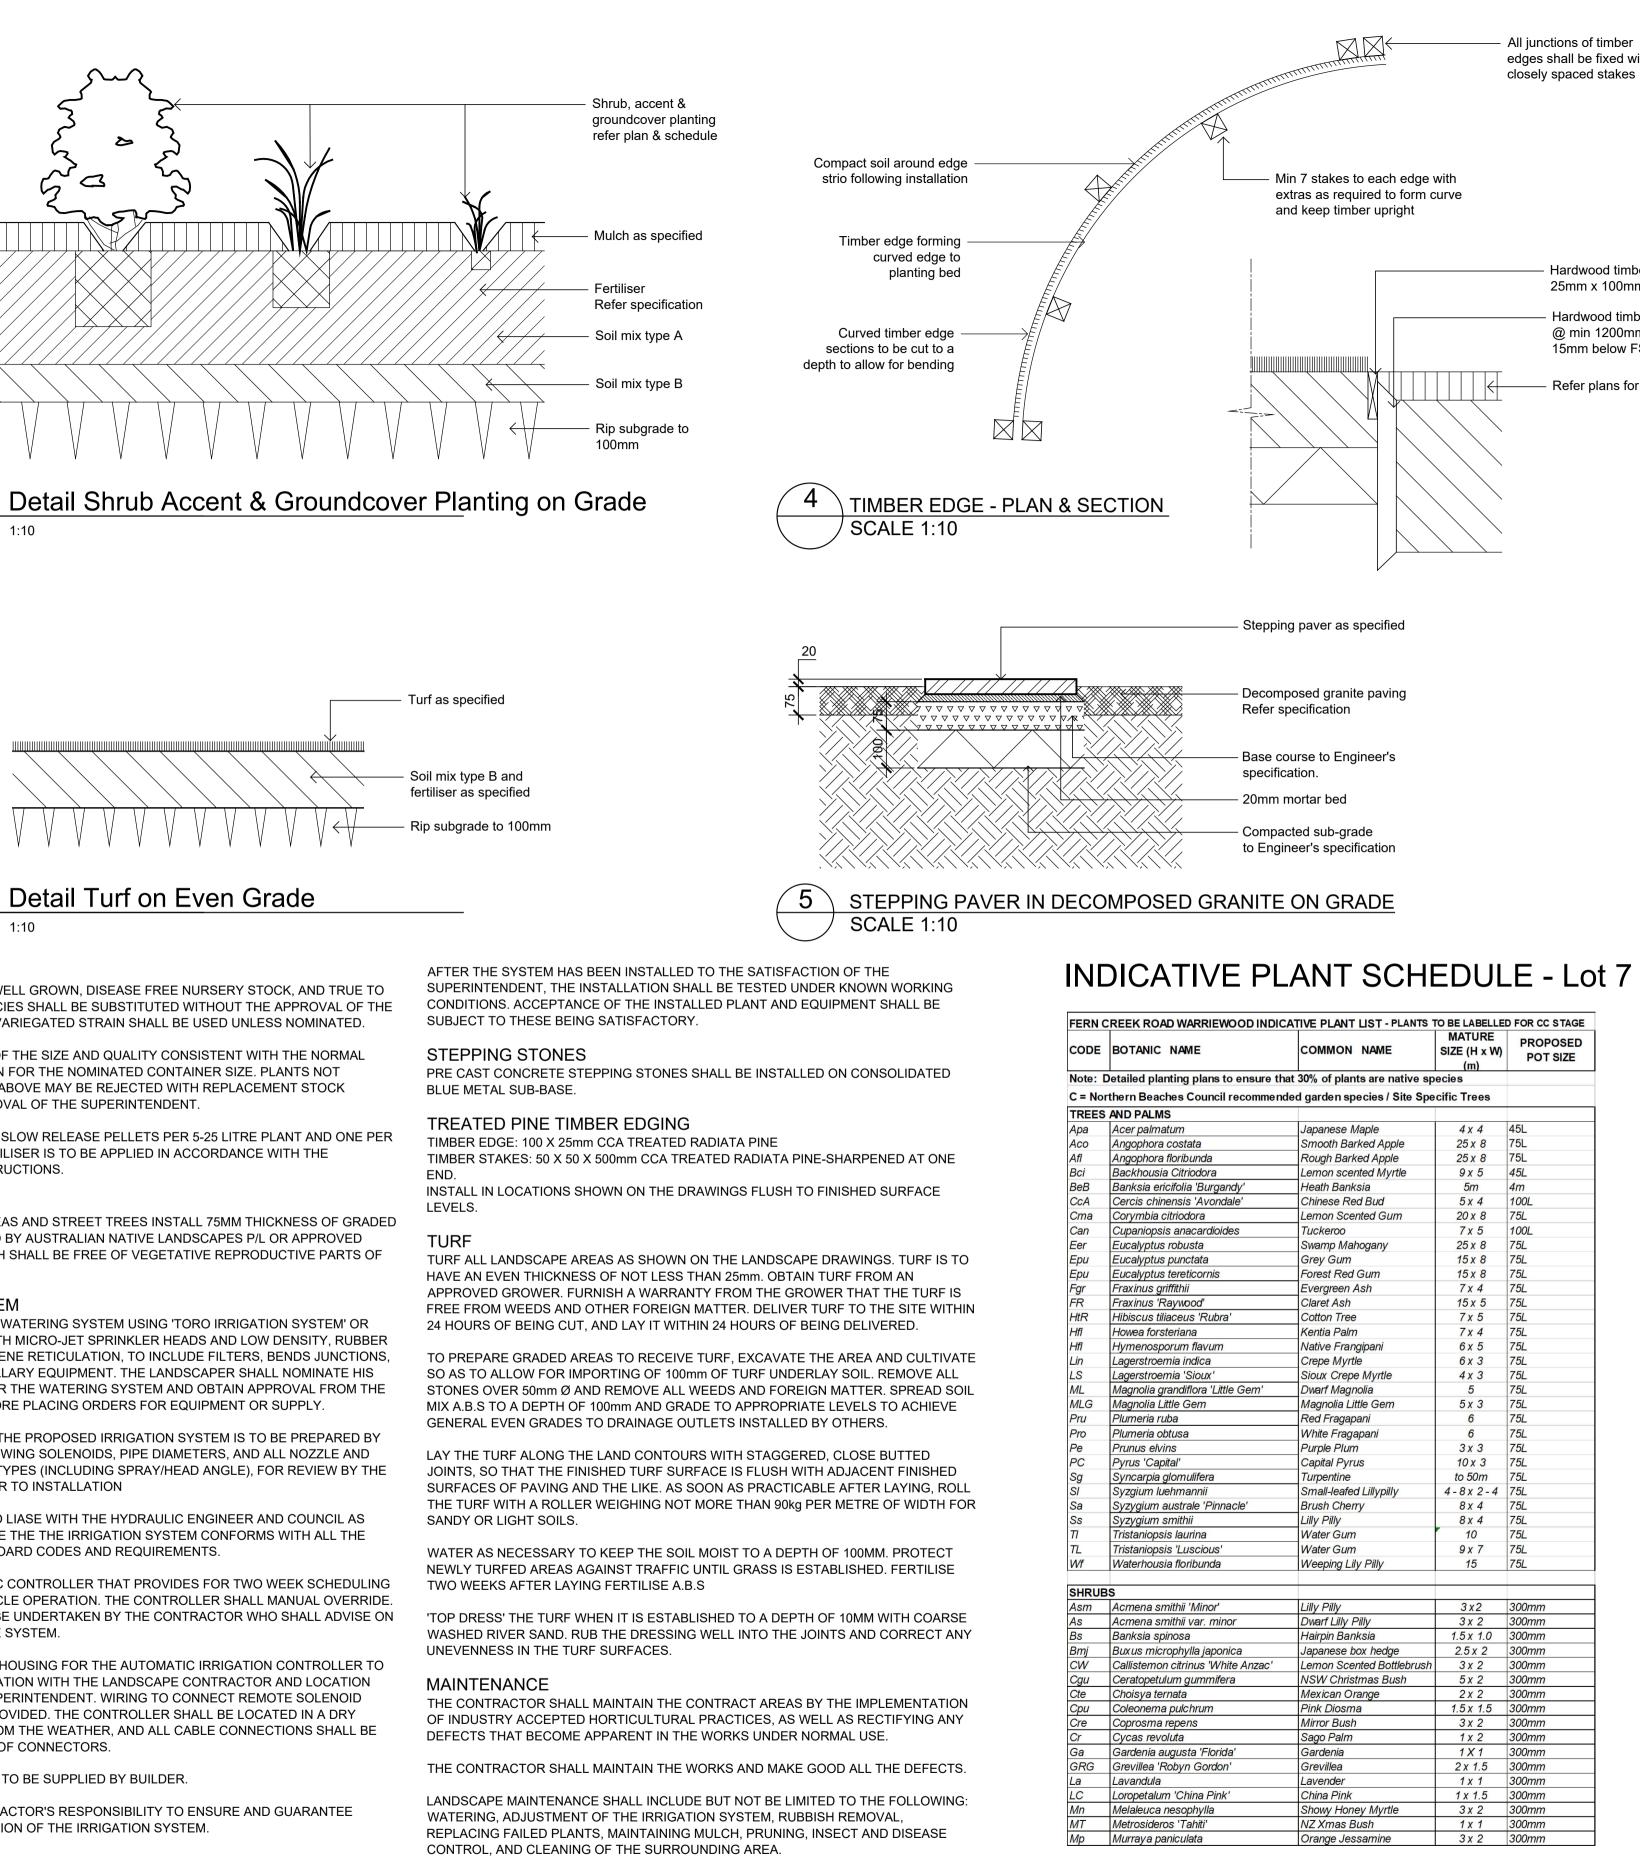

### LANDSCAPE SPECIFICATION NOTES

1:10

#### GENERALLY

THE CONTRACTOR SHALL PLACE ORDERS FOR THE DELIVERY OF ALL MATERIALS, SUPPLIES, ETC., IMMEDIATELY AFTER SIGNING THE CONTRACT AND ENSURE THE SUPPLIERS GUARANTEE DELIVERY AT ALL TIMES TO ACCORD WITH THE CONSTRUCTION PROGRAM.

#### SITE PREPARATION

ENSURE ALL PROVISIONS FOR LANDSCAPE TO BE PROVIDED BY THE BUILDER ARE COMPLETE AND ALL CONTRACTORS RUBBISH AND DEBRIS IS REMOVED;

#### DRAINAGE CELL AND FILTER FABRIC

FOR ON-SLAB AREAS INSTALL AN APPROVED 'DRAINAGE CELL' PRODUCT TO COMPREHENSIVELY COVER THE BOTTOM OF ALL PLANTERS.

OVER DRAINAGE CELL TO ON-SLAB AREAS, A POLYFELT GEOTEXTILE LINING (AS SUPPLIED BY 'POLYFELT TS' OR APPROVED EQUIVALENT) IS TO BE INSTALLED TO COVER THE BOTTOM OF ALL PLANTERS, TURNED UP 300MM AND TAPED TO THE PLANTER SIDES TO ENSURE SOIL MIX DOES NOT ESCAPE INTO DRAINAGE OUTLETS/HOLES.

INSTALL MIN. 50MM COARSE RIVER SAND OVER ALL GEOTEXTILE LINING PRIOR TO INSTALLATION OF SOIL MIX.

ABORIST MANAGEMENT OF TREE PROTECTION

A QUALIFIED AND APPROVED ABORIST IS TO BE CONTRACTED TO UNDERTAKE OR MANAGE THE INSTALLATION OF PROTECTIVE FENCING, AND TO UNDERTAKE SUCH MEASURES AS HE DEEMS APPROPRIATE TO PRESERVE THE SUBJECT TREES TO BE RETAINED. THE ARBORIST IS TO BE RETAINED FOR THE ENTIRE CONTRACT PERIOD TO UNDERTAKE ONGOING MANAGEMENT AND REVIEW OF THE TREES.

#### IMPORTED SOIL MIX

IMPORTED LIGHTWEIGHT SOIL MIX FOR ON-SLAB AREAS AND POTS: LIGHTWEIGHT SOIL MIX SHALL BE COMPOSED OF THE FOLLOWING MATERIALS AND MIXED IN THE GIVEN PROPORTIONS TO PRODUCE A MATERIAL WITH A PH 6.0-6.5

SOIL MIX PER CUBIC METRE SHALL CONSIST OF:

- 30% KENTHURST BLACK LOAM
- 30% DOUBLE WASHED COARSE SAND
- 20% AUSTRALIAN PEAT
- 10% COMPOSTED BARK FINES - 10% COMPOSTED HARDWOOD DUST

- FERTILISER PER CUBIC METRE SHALL CONSIST OF - 500GMS CALCIUM NITRATE
- 500GMS POTASSIUM SULPHATE
- 750GMS SUPERPHOSHATE MICRO FINE
- 1 KG IBDU (NITROGEN SLOW RELEASE) - 1 KG SLOW RELEASE NUTRICOTE

#### PLANT MATERIAL

ALL PLANTS SHALL BE WELL GROWN, DISEASE FREE NURSERY STOCK, AND TRUE TO SPECIES TYPE. NO SPECIES SHALL BE SUBSTITUTED WITHOUT THE APPROVAL OF THE SUPERINTENDENT. NO VARIEGATED STRAIN SHALL BE USED UNLESS NOMINATED.

 $\sim$ 

ALL PLANTS SHALL BE OF THE SIZE AND QUALITY CONSISTENT WITH THE NORMAL INDUSTRY EXPECTATION FOR THE NOMINATED CONTAINER SIZE. PLANTS NOT CONSISTENT WITH THE ABOVE MAY BE REJECTED WITH REPLACEMENT STOCK SUBJECT TO THE APPROVAL OF THE SUPERINTENDENT.

ALLOW TWO AGRIFORM SLOW RELEASE PELLETS PER 5-25 LITRE PLANT AND ONE PER 150MM PLANT. ALL FERTILISER IS TO BE APPLIED IN ACCORDANCE WITH THE MANUFACTURERS INSTRUCTIONS.

#### MULCH

TO MASS PLANTING AREAS AND STREET TREES INSTALL 75MM THICKNESS OF GRADED PINE BARK AS SUPPLIED BY AUSTRALIAN NATIVE LANDSCAPES P/L OR APPROVED EQUIVALENT. ALL MULCH SHALL BE FREE OF VEGETATIVE REPRODUCTIVE PARTS OF WEEDS

#### **IRRIGATION SYSTEM**

SUPPLY AN AUTOMATIC WATERING SYSTEM USING 'TORO IRRIGATION SYSTEM' OR SIMILAR APPROVED, WITH MICRO-JET SPRINKLER HEADS AND LOW DENSITY, RUBBER MODIFIED POLYPROPYLENE RETICULATION, TO INCLUDE FILTERS, BENDS JUNCTIONS, ENDS AND OTHER ANCILLARY EQUIPMENT. THE LANDSCAPER SHALL NOMINATE HIS SOURCE OF SUPPLY FOR THE WATERING SYSTEM AND OBTAIN APPROVAL FROM THE SUPERINTENDENT BEFORE PLACING ORDERS FOR EQUIPMENT OR SUPPLY.

A SCHEMATIC PLAN OF THE PROPOSED IRRIGATION SYSTEM IS TO BE PREPARED BY THE CONTRACTOR, SHOWING SOLENOIDS, PIPE DIAMETERS, AND ALL NOZZLE AND TRICKLE ATTACHMENT TYPES (INCLUDING SPRAY/HEAD ANGLE), FOR REVIEW BY THE SUPERINTENDENT PRIOR TO INSTALLATION

THE CONTRACTOR IS TO LIASE WITH THE HYDRAULIC ENGINEER AND COUNCIL AS NECESSARY, TO ENSURE THE THE IRRIGATION SYSTEM CONFORMS WITH ALL THE COUNCIL AND WATER BOARD CODES AND REQUIREMENTS.

PROVIDE AN AUTOMATIC CONTROLLER THAT PROVIDES FOR TWO WEEK SCHEDULING AND HOURLY MULTI-CYCLE OPERATION. THE CONTROLLER SHALL MANUAL OVERRIDE. PROGRAMMING SHALL BE UNDERTAKEN BY THE CONTRACTOR WHO SHALL ADVISE ON THE OPERATION OF THE SYSTEM.

PROVISION OF SECURE HOUSING FOR THE AUTOMATIC IRRIGATION CONTROLLER TO BE LOCATED IN ASSOCIATION WITH THE LANDSCAPE CONTRACTOR AND LOCATION CONFIRMED BY THE SUPERINTENDENT. WIRING TO CONNECT REMOTE SOLENOID LOCATIONS IS TO BE PROVIDED. THE CONTROLLER SHALL BE LOCATED IN A DRY PLACE, PROTECTED FROM THE WEATHER, AND ALL CABLE CONNECTIONS SHALL BE MADE WITH WATERPROOF CONNECTORS.

WATER SUPPLY POINTS TO BE SUPPLIED BY BUILDER.

IT SHALL BE THE CONTRACTOR'S RESPONSIBILITY TO ENSURE AND GUARANTEE SATISFACTORY OPERATION OF THE IRRIGATION SYSTEM.

Legend

Key Plan

edges shall be fixed with 2

Hardwood timber edge as specified 25mm x 100mm in long lengths

Hardwood timber stakes 50 x 50 x 400mm @ min 1200mm centres and recessed 15mm below FSL or timber edge

Refer plans for adjacent surfaces.

| CODE                                                                                                                | BOTANIC NAME                                                                                                                                                                                                                                                                                                                                                                                                                                                     | COMMON NAME                                                                                                                                                                                                                                                                                                              | MATURE<br>SIZE (H x W)<br>(m)                                                                                                                           | PROPOSED<br>POT SIZE                                                                                                                |
|---------------------------------------------------------------------------------------------------------------------|------------------------------------------------------------------------------------------------------------------------------------------------------------------------------------------------------------------------------------------------------------------------------------------------------------------------------------------------------------------------------------------------------------------------------------------------------------------|--------------------------------------------------------------------------------------------------------------------------------------------------------------------------------------------------------------------------------------------------------------------------------------------------------------------------|---------------------------------------------------------------------------------------------------------------------------------------------------------|-------------------------------------------------------------------------------------------------------------------------------------|
| NGS                                                                                                                 | Nandina 'Gulf Stream'                                                                                                                                                                                                                                                                                                                                                                                                                                            | Nandina                                                                                                                                                                                                                                                                                                                  | 0.7                                                                                                                                                     | 300mm                                                                                                                               |
| PX                                                                                                                  | Philodendron 'Xanadu'                                                                                                                                                                                                                                                                                                                                                                                                                                            | Xanadu                                                                                                                                                                                                                                                                                                                   | 1 x 1                                                                                                                                                   | 300mm                                                                                                                               |
| PRR                                                                                                                 | Photinia x fraseri 'Red Robin'                                                                                                                                                                                                                                                                                                                                                                                                                                   | Photinia Red Robin                                                                                                                                                                                                                                                                                                       | 3 x 2                                                                                                                                                   | 300mm                                                                                                                               |
| PGP                                                                                                                 | Pittosporum 'Green Pillar'                                                                                                                                                                                                                                                                                                                                                                                                                                       | Green Pillar                                                                                                                                                                                                                                                                                                             | 3 x 3                                                                                                                                                   | 300mm                                                                                                                               |
| PMM                                                                                                                 | Pittosporum tobira 'Miss Muffet'                                                                                                                                                                                                                                                                                                                                                                                                                                 | Dwarf Pittosporum                                                                                                                                                                                                                                                                                                        | 1 x 1                                                                                                                                                   | 300mm                                                                                                                               |
| ROP                                                                                                                 | Rhaphiolepis 'Oriental Pearl'                                                                                                                                                                                                                                                                                                                                                                                                                                    | Oriental Pearl                                                                                                                                                                                                                                                                                                           | 1 x 1                                                                                                                                                   | 300mm                                                                                                                               |
| SaS                                                                                                                 | Syzygium australe 'Select'                                                                                                                                                                                                                                                                                                                                                                                                                                       | Lilly Pilly                                                                                                                                                                                                                                                                                                              | 3x2                                                                                                                                                     | 300mm                                                                                                                               |
| SaTT                                                                                                                | Syzygium australe 'Tiny Trev'                                                                                                                                                                                                                                                                                                                                                                                                                                    | Dwarf Lilly Pilly                                                                                                                                                                                                                                                                                                        | 0.7                                                                                                                                                     | 300mm                                                                                                                               |
| SC                                                                                                                  | Syzygium 'Cascade'                                                                                                                                                                                                                                                                                                                                                                                                                                               | Weeping 'Cascade' Lilly Pill                                                                                                                                                                                                                                                                                             | 0.7                                                                                                                                                     | 300mm                                                                                                                               |
| TJ                                                                                                                  | Tibouchina 'Jules'                                                                                                                                                                                                                                                                                                                                                                                                                                               | Glory Bush                                                                                                                                                                                                                                                                                                               | 1m                                                                                                                                                      | 300mm                                                                                                                               |
| VE                                                                                                                  | Viburnum 'Emerald Lustre'                                                                                                                                                                                                                                                                                                                                                                                                                                        | Emerald Lustre                                                                                                                                                                                                                                                                                                           | 4 x 4                                                                                                                                                   | 300mm                                                                                                                               |
| WWG                                                                                                                 | Westringia 'Wynyabbie Gem'                                                                                                                                                                                                                                                                                                                                                                                                                                       | Wynyabbie Rosemary                                                                                                                                                                                                                                                                                                       | 1                                                                                                                                                       | 300mm                                                                                                                               |
| ACCENT                                                                                                              | PLANTS                                                                                                                                                                                                                                                                                                                                                                                                                                                           |                                                                                                                                                                                                                                                                                                                          |                                                                                                                                                         |                                                                                                                                     |
| Aim                                                                                                                 | Alcantarea imperialis                                                                                                                                                                                                                                                                                                                                                                                                                                            |                                                                                                                                                                                                                                                                                                                          | 1.5 x 1.5                                                                                                                                               | 300mm                                                                                                                               |
| Alc                                                                                                                 | Alpinia caerulea                                                                                                                                                                                                                                                                                                                                                                                                                                                 | Native Ginger                                                                                                                                                                                                                                                                                                            | 2                                                                                                                                                       | 300mm                                                                                                                               |
| Ael                                                                                                                 | Aspidistra elatior                                                                                                                                                                                                                                                                                                                                                                                                                                               | Cast Iron Plans                                                                                                                                                                                                                                                                                                          | 1                                                                                                                                                       | 300mm                                                                                                                               |
| CBS                                                                                                                 | Cordyline 'Burgundy Spire'                                                                                                                                                                                                                                                                                                                                                                                                                                       |                                                                                                                                                                                                                                                                                                                          | 1 x 1                                                                                                                                                   | 300mm                                                                                                                               |
| Cs                                                                                                                  | Cordyline stricta                                                                                                                                                                                                                                                                                                                                                                                                                                                | Cordyline                                                                                                                                                                                                                                                                                                                | 3                                                                                                                                                       | 300mm                                                                                                                               |
| Ср                                                                                                                  | Crinum pendunculatum                                                                                                                                                                                                                                                                                                                                                                                                                                             | Swamp Lily                                                                                                                                                                                                                                                                                                               | 600mm                                                                                                                                                   | 300mm                                                                                                                               |
| De                                                                                                                  | Doryanthes excelsa                                                                                                                                                                                                                                                                                                                                                                                                                                               | Gymea Lily                                                                                                                                                                                                                                                                                                               | 3                                                                                                                                                       | 300mm                                                                                                                               |
| Px                                                                                                                  | Philodendron 'Xanadu'                                                                                                                                                                                                                                                                                                                                                                                                                                            |                                                                                                                                                                                                                                                                                                                          | 1 x 0.8                                                                                                                                                 | 300mm                                                                                                                               |
| PBB                                                                                                                 | Phormium 'Bronze Baby'                                                                                                                                                                                                                                                                                                                                                                                                                                           | Bronze NZ Flax                                                                                                                                                                                                                                                                                                           | 0.7                                                                                                                                                     | 300mm                                                                                                                               |
| PYW                                                                                                                 | Phormium 'Yellow Wave'                                                                                                                                                                                                                                                                                                                                                                                                                                           | Yellow Wave NZ Flax                                                                                                                                                                                                                                                                                                      | 1                                                                                                                                                       | 300mm                                                                                                                               |
| Rhu                                                                                                                 | Raphis humilis                                                                                                                                                                                                                                                                                                                                                                                                                                                   |                                                                                                                                                                                                                                                                                                                          |                                                                                                                                                         | 300mm                                                                                                                               |
| Re                                                                                                                  | Rhapis excelsa                                                                                                                                                                                                                                                                                                                                                                                                                                                   |                                                                                                                                                                                                                                                                                                                          | 1.5 x 1                                                                                                                                                 | 300mm                                                                                                                               |
| Sre                                                                                                                 | Strelitzia reginae                                                                                                                                                                                                                                                                                                                                                                                                                                               | Bird Of Paradise                                                                                                                                                                                                                                                                                                         | 1.2                                                                                                                                                     | 300mm                                                                                                                               |
| Sju                                                                                                                 | Strelitzia juncea                                                                                                                                                                                                                                                                                                                                                                                                                                                | Narrow Leaved Bird Of Para                                                                                                                                                                                                                                                                                               | 1.2                                                                                                                                                     | 300mm                                                                                                                               |
|                                                                                                                     |                                                                                                                                                                                                                                                                                                                                                                                                                                                                  |                                                                                                                                                                                                                                                                                                                          |                                                                                                                                                         |                                                                                                                                     |
|                                                                                                                     | SES / GROUNDCOVERS / CLIMBERS                                                                                                                                                                                                                                                                                                                                                                                                                                    |                                                                                                                                                                                                                                                                                                                          |                                                                                                                                                         | 1.10                                                                                                                                |
| Ao                                                                                                                  | Agapanthus orientalis                                                                                                                                                                                                                                                                                                                                                                                                                                            | Agapanthus                                                                                                                                                                                                                                                                                                               |                                                                                                                                                         | 140mm                                                                                                                               |
| Aau                                                                                                                 | Asplenium australasicum                                                                                                                                                                                                                                                                                                                                                                                                                                          | Bird's Nest Fern                                                                                                                                                                                                                                                                                                         | 1                                                                                                                                                       | 140mm                                                                                                                               |
|                                                                                                                     | Carpobrotus daucascops                                                                                                                                                                                                                                                                                                                                                                                                                                           | Pig Face                                                                                                                                                                                                                                                                                                                 | 0.2                                                                                                                                                     | 140mm                                                                                                                               |
|                                                                                                                     | Carpobrotus glaucascens                                                                                                                                                                                                                                                                                                                                                                                                                                          |                                                                                                                                                                                                                                                                                                                          | 0.45                                                                                                                                                    |                                                                                                                                     |
| Cm                                                                                                                  | Clivea miniata                                                                                                                                                                                                                                                                                                                                                                                                                                                   | Kaffir Lily                                                                                                                                                                                                                                                                                                              | 0.45                                                                                                                                                    | 140mm                                                                                                                               |
| Cm<br>DB                                                                                                            | Clivea miniata<br>Dianella 'Breeze'                                                                                                                                                                                                                                                                                                                                                                                                                              | Kaffir Lily<br>Breeze Flax Lily                                                                                                                                                                                                                                                                                          | 0.7                                                                                                                                                     | 140mm                                                                                                                               |
| Cm<br>DB<br>Dg                                                                                                      | Clivea miniata<br>Dianella 'Breeze'<br>Dietes grandiflora                                                                                                                                                                                                                                                                                                                                                                                                        | Kaffir Lily<br>Breeze Flax Lily<br>Wild Iris                                                                                                                                                                                                                                                                             | 0.7<br>0.7                                                                                                                                              | 140mm<br>140mm                                                                                                                      |
| Cm<br>DB<br>Dg<br>Gs                                                                                                | Clivea miniata<br>Dianella 'Breeze'<br>Dietes grandiflora<br>Gazania sp.                                                                                                                                                                                                                                                                                                                                                                                         | Kaffir Lily<br>Breeze Flax Lily<br>Wild Iris<br>Gazania                                                                                                                                                                                                                                                                  | 0.7<br>0.7<br>0.2                                                                                                                                       | 140mm<br>140mm<br>140mm                                                                                                             |
| Cm<br>DB<br>Dg<br>Gs<br>Gh                                                                                          | Clivea miniata<br>Dianella 'Breeze'<br>Dietes grandiflora<br>Gazania sp.<br>Gazania x hybrida                                                                                                                                                                                                                                                                                                                                                                    | Kaffir Lily<br>Breeze Flax Lily<br>Wild Iris<br>Gazania<br>Gazania                                                                                                                                                                                                                                                       | 0.7<br>0.7<br>0.2<br>0.2                                                                                                                                | 140mm<br>140mm<br>140mm<br>140mm                                                                                                    |
| Cm<br>DB<br>Dg<br>Gs<br>Gh<br>GpRM                                                                                  | Clivea miniata<br>Dianella 'Breeze'<br>Dietes grandiflora<br>Gazania sp.<br>Gazania x hybrida<br>Grevillea poorinda 'Royal Mantle'                                                                                                                                                                                                                                                                                                                               | Kaffir Lily<br>Breeze Flax Lily<br>Wild Iris<br>Gazania<br>Gazania<br>Prostrate Grevillea                                                                                                                                                                                                                                | 0.7<br>0.7<br>0.2<br>0.2<br>200mm                                                                                                                       | 140mm<br>140mm<br>140mm<br>140mm<br>140mm                                                                                           |
| Cm<br>DB<br>Dg<br>Gs<br>Gh<br>GpRM<br>Hs                                                                            | Clivea miniata<br>Dianella 'Breeze'<br>Dietes grandiflora<br>Gazania sp.<br>Gazania x hybrida<br>Grevillea poorinda 'Royal Mantle'<br>Hardenbergia 'Meema'                                                                                                                                                                                                                                                                                                       | Kaffir Lily<br>Breeze Flax Lily<br>Wild Iris<br>Gazania<br>Gazania<br>Prostrate Grevillea<br>Golden Guinea Vine                                                                                                                                                                                                          | 0.7<br>0.2<br>0.2<br>200mm<br>0.3 x 2.5                                                                                                                 | 140mm<br>140mm<br>140mm<br>140mm<br>140mm<br>140mm                                                                                  |
| Cg<br>Cm<br>DB<br>Dg<br>Gs<br>Gh<br>GpRM<br>Hs<br>Hsc                                                               | Clivea miniata<br>Dianella 'Breeze'<br>Dietes grandiflora<br>Gazania sp.<br>Gazania x hybrida<br>Grevillea poorinda 'Royal Mantle'<br>Hardenbergia 'Meema'<br>Hibbertia scandens                                                                                                                                                                                                                                                                                 | Kaffir Lily<br>Breeze Flax Lily<br>Wild Iris<br>Gazania<br>Gazania<br>Prostrate Grevillea<br>Golden Guinea Vine<br>Knobby Club Rush                                                                                                                                                                                      | 0.7<br>0.2<br>0.2<br>200mm<br>0.3 x 2.5<br>1 x 1.5                                                                                                      | 140mm<br>140mm<br>140mm<br>140mm<br>140mm<br>140mm<br>140mm                                                                         |
| Cm<br>DB<br>Dg<br>Gs<br>Gh<br>GpRM<br>Hs<br>Hsc<br>Jpo                                                              | Clivea miniata<br>Dianella 'Breeze'<br>Dietes grandiflora<br>Gazania sp.<br>Gazania x hybrida<br>Grevillea poorinda 'Royal Mantle'<br>Hardenbergia 'Meema'<br>Hibbertia scandens<br>Jasminum polyanthum                                                                                                                                                                                                                                                          | Kaffir Lily<br>Breeze Flax Lily<br>Wild Iris<br>Gazania<br>Gazania<br>Prostrate Grevillea<br>Golden Guinea Vine<br>Knobby Club Rush<br>Pink Jasmine                                                                                                                                                                      | 0.7<br>0.2<br>0.2<br>200mm<br>0.3 x 2.5<br>1 x 1.5<br>to 3m                                                                                             | 140mm<br>140mm<br>140mm<br>140mm<br>140mm<br>140mm<br>140mm<br>140mm                                                                |
| Cm<br>DB<br>Dg<br>Gs<br>Gh<br>GpRM<br>Hs<br>Hsc<br>Jpo<br>LJR                                                       | Clivea miniata<br>Dianella 'Breeze'<br>Dietes grandiflora<br>Gazania sp.<br>Gazania x hybrida<br>Grevillea poorinda 'Royal Mantle'<br>Hardenbergia 'Meema'<br>Hibbertia scandens<br>Jasminum polyanthum<br>Liriope muscari 'Just Right'                                                                                                                                                                                                                          | Kaffir Lily<br>Breeze Flax Lily<br>Wild Iris<br>Gazania<br>Gazania<br>Prostrate Grevillea<br>Golden Guinea Vine<br>Knobby Club Rush<br>Pink Jasmine<br>Turf Lily                                                                                                                                                         | 0.7<br>0.2<br>0.2<br>200mm<br>0.3 x 2.5<br>1 x 1.5<br>to 3m<br>0.5                                                                                      | 140mm<br>140mm<br>140mm<br>140mm<br>140mm<br>140mm<br>140mm<br>140mm<br>140mm                                                       |
| Cm<br>DB<br>Dg<br>Gs<br>Gh<br>GpRM<br>Hs<br>Hsc<br>Jpo<br>LJR<br>U                                                  | Clivea miniata<br>Dianella 'Breeze'<br>Dietes grandiflora<br>Gazania sp.<br>Gazania x hybrida<br>Grevillea poorinda 'Royal Mantle'<br>Hardenbergia 'Meema'<br>Hibbertia scandens<br>Jasminum polyanthum<br>Liriope muscari 'Just Right'<br>Lomandra longifolia                                                                                                                                                                                                   | Kaffir Lily<br>Breeze Flax Lily<br>Wild Iris<br>Gazania<br>Gazania<br>Prostrate Grevillea<br>Golden Guinea Vine<br>Knobby Club Rush<br>Pink Jasmine<br>Turf Lily<br>Mat Rush                                                                                                                                             | 0.7<br>0.2<br>0.2<br>200mm<br>0.3 x 2.5<br>1 x 1.5<br>to 3m<br>0.5<br>1.5                                                                               | 140mm<br>140mm<br>140mm<br>140mm<br>140mm<br>140mm<br>140mm<br>140mm<br>140mm<br>140mm                                              |
| Cm<br>DB<br>Dg<br>Gs<br>Gh<br>GpRM<br>Hs<br>Hsc<br>LJR<br>LJR<br>U<br>LJR                                           | Clivea miniata<br>Dianella 'Breeze'<br>Dietes grandiflora<br>Gazania sp.<br>Gazania x hybrida<br>Grevillea poorinda 'Royal Mantle'<br>Hardenbergia 'Meema'<br>Hibbertia scandens<br>Jasminum polyanthum<br>Liriope muscari 'Just Right'<br>Lomandra longifolia<br>Lomandra longifolia 'Tanika'                                                                                                                                                                   | Kaffir Lily<br>Breeze Flax Lily<br>Wild Iris<br>Gazania<br>Gazania<br>Prostrate Grevillea<br>Golden Guinea Vine<br>Knobby Club Rush<br>Pink Jasmine<br>Turf Lily<br>Mat Rush<br>Tanika Mat Rush                                                                                                                          | 0.7<br>0.2<br>0.2<br>200mm<br>0.3 x 2.5<br>1 x 1.5<br>to 3m<br>0.5<br>1.5<br>0.6 x 0.65                                                                 | 140mm<br>140mm<br>140mm<br>140mm<br>140mm<br>140mm<br>140mm<br>140mm<br>140mm<br>140mm<br>140mm                                     |
| Cm<br>DB<br>Dg<br>Gs<br>Gh<br>Hs<br>Hsc<br>Jpo<br>LJR<br>LJR<br>LJ<br>LT<br>MY                                      | Clivea miniata<br>Dianella 'Breeze'<br>Dietes grandiflora<br>Gazania sp.<br>Gazania x hybrida<br>Grevillea poorinda 'Royal Mantle'<br>Hardenbergia 'Meema'<br>Hibbertia scandens<br>Jasminum polyanthum<br>Liriope muscari 'Just Right'<br>Lomandra longifolia<br>Lomandra longifolia 'Tanika'<br>Myoporum 'Yareena'                                                                                                                                             | Kaffir Lily<br>Breeze Flax Lily<br>Wild Iris<br>Gazania<br>Gazania<br>Prostrate Grevillea<br>Golden Guinea Vine<br>Knobby Club Rush<br>Pink Jasmine<br>Turf Lily<br>Mat Rush<br>Tanika Mat Rush<br>Native Violet                                                                                                         | 0.7<br>0.7<br>0.2<br>200mm<br>0.3 x 2.5<br>1 x 1.5<br>to 3m<br>0.5<br>1.5<br>0.6 x 0.65<br>0.15 x 1                                                     | 140mm<br>140mm<br>140mm<br>140mm<br>140mm<br>140mm<br>140mm<br>140mm<br>140mm<br>140mm<br>140mm                                     |
| Cm<br>DB<br>Dg<br>Gs<br>Gh<br>Hs<br>Hsc<br>Jpo<br>LJR<br>LJR<br>LT<br>MY<br>Ppa                                     | Clivea miniata<br>Dianella 'Breeze'<br>Dietes grandiflora<br>Gazania sp.<br>Gazania x hybrida<br>Grevillea poorinda 'Royal Mantle'<br>Hardenbergia 'Meema'<br>Hibbertia scandens<br>Jasminum polyanthum<br>Liriope muscari 'Just Right'<br>Lomandra longifolia<br>Lomandra longifolia 'Tanika'<br>Myoporum 'Yareena'<br>Pandorea pandorana                                                                                                                       | Kaffir Lily<br>Breeze Flax Lily<br>Wild Iris<br>Gazania<br>Gazania<br>Prostrate Grevillea<br>Golden Guinea Vine<br>Knobby Club Rush<br>Pink Jasmine<br>Turf Lily<br>Mat Rush<br>Tanika Mat Rush<br>Native Violet<br>Wonga Wonga Vine                                                                                     | 0.7<br>0.7<br>0.2<br>200mm<br>0.3 x 2.5<br>1 x 1.5<br>to 3m<br>0.5<br>1.5<br>0.6 x 0.65<br>0.15 x 1<br>to 6m                                            | 140mm<br>140mm<br>140mm<br>140mm<br>140mm<br>140mm<br>140mm<br>140mm<br>140mm<br>140mm<br>140mm<br>140mm                            |
| Cm<br>DB<br>Dg<br>Gs<br>Gh<br>GpRM<br>Hs<br>Lypo<br>LJR<br>LJR<br>LT<br>MY<br>Ppa<br>PaPL                           | Clivea miniata<br>Dianella 'Breeze'<br>Dietes grandiflora<br>Gazania sp.<br>Gazania x hybrida<br>Grevillea poorinda 'Royal Mantle'<br>Hardenbergia 'Meema'<br>Hibbertia scandens<br>Jasminum polyanthum<br>Liriope muscari 'Just Right'<br>Lomandra longifolia<br>Lomandra longifolia 'Tanika'<br>Myoporum 'Yareena'<br>Pandorea pandorana<br>Pennisetum alpecuroides 'Purple Lea'                                                                               | Kaffir Lily<br>Breeze Flax Lily<br>Wild Iris<br>Gazania<br>Gazania<br>Prostrate Grevillea<br>Golden Guinea Vine<br>Knobby Club Rush<br>Pink Jasmine<br>Turf Lily<br>Mat Rush<br>Tanika Mat Rush<br>Native Violet<br>Wonga Wonga Vine<br>Purple Lea Swamp Foxtail                                                         | 0.7<br>0.7<br>0.2<br>200mm<br>0.3 x 2.5<br>1 x 1.5<br>to 3m<br>0.5<br>1.5<br>0.6 x 0.65<br>0.15 x 1<br>to 6m<br>0.9 x 0.9                               | 140mm<br>140mm<br>140mm<br>140mm<br>140mm<br>140mm<br>140mm<br>140mm<br>140mm<br>140mm<br>140mm<br>140mm<br>140mm                   |
| Cm<br>DB<br>Dg<br>Gs<br>Gh<br>Hs<br>Hsc<br>Jpo<br>LJR<br>LJ<br>LT<br>MY<br>Ppa<br>PaPL<br>Pl                        | Clivea miniata<br>Dianella 'Breeze'<br>Dietes grandiflora<br>Gazania sp.<br>Gazania x hybrida<br>Grevillea poorinda 'Royal Mantle'<br>Hardenbergia 'Meema'<br>Hibbertia scandens<br>Jasminum polyanthum<br>Liriope muscari 'Just Right'<br>Lomandra longifolia<br>Lomandra longifolia 'Tanika'<br>Myoporum 'Yareena'<br>Pandorea pandorana<br>Pennisetum alpecuroides 'Purple Lea'<br>Poa labillardieri                                                          | Kaffir Lily<br>Breeze Flax Lily<br>Wild Iris<br>Gazania<br>Gazania<br>Prostrate Grevillea<br>Golden Guinea Vine<br>Knobby Club Rush<br>Pink Jasmine<br>Turf Lily<br>Mat Rush<br>Tanika Mat Rush<br>Native Violet<br>Wonga Wonga Vine<br>Purple Lea Swamp Foxtail<br>Tussock Grass                                        | 0.7<br>0.2<br>0.2<br>200mm<br>0.3 x 2.5<br>1 x 1.5<br>to 3m<br>0.5<br>1.5<br>0.6 x 0.65<br>0.15 x 1<br>to 6m<br>0.9 x 0.9<br>0.8 x 0.5m                 | 140mm<br>140mm<br>140mm<br>140mm<br>140mm<br>140mm<br>140mm<br>140mm<br>140mm<br>140mm<br>140mm<br>140mm<br>140mm<br>140mm          |
| Cm<br>DB<br>Dg<br>Gs<br>Gh<br>GpRM<br>Hs<br>Hsc<br>Jpo<br>LJR<br>LJR<br>LT<br>MY<br>Ppa<br>PaPL<br>Pl<br>SaM        | Clivea miniata<br>Dianella 'Breeze'<br>Dietes grandiflora<br>Gazania sp.<br>Gazania x hybrida<br>Grevillea poorinda 'Royal Mantle'<br>Hardenbergia 'Meema'<br>Hibbertia scandens<br>Jasminum polyanthum<br>Liriope muscari 'Just Right'<br>Lomandra longifolia<br>Lomandra longifolia 'Tanika'<br>Myoporum 'Yareena'<br>Pandorea pandorana<br>Pennisetum alpecuroides 'Purple Lea'<br>Poa labillardieri<br>Scaevola aemula 'Mauve Clusters'                      | Kaffir Lily<br>Breeze Flax Lily<br>Wild Iris<br>Gazania<br>Gazania<br>Prostrate Grevillea<br>Golden Guinea Vine<br>Knobby Club Rush<br>Pink Jasmine<br>Turf Lily<br>Mat Rush<br>Tanika Mat Rush<br>Native Violet<br>Wonga Wonga Vine<br>Purple Lea Swamp Foxtail<br>Tussock Grass<br>Purple Fan Flower                   | 0.7<br>0.7<br>0.2<br>200mm<br>0.3 x 2.5<br>1 x 1.5<br>to 3m<br>0.5<br>1.5<br>0.6 x 0.65<br>0.15 x 1<br>to 6m<br>0.9 x 0.9<br>0.8 x 0.5m<br>0.3          | 140mm<br>140mm<br>140mm<br>140mm<br>140mm<br>140mm<br>140mm<br>140mm<br>140mm<br>140mm<br>140mm<br>140mm<br>140mm<br>140mm          |
| Cm<br>DB<br>Dg<br>Gs<br>Gh<br>GpRM<br>Hs<br>Hsc<br>Jpo<br>LJR<br>LJR<br>LT<br>MY<br>Ppa<br>PaPL<br>Pl<br>SaM<br>Tau | Clivea miniata<br>Dianella 'Breeze'<br>Dietes grandiflora<br>Gazania sp.<br>Gazania x hybrida<br>Grevillea poorinda 'Royal Mantle'<br>Hardenbergia 'Meema'<br>Hibbertia scandens<br>Jasminum polyanthum<br>Liriope muscari 'Just Right'<br>Lomandra longifolia<br>Lomandra longifolia 'Tanika'<br>Myoporum 'Yareena'<br>Pandorea pandorana<br>Pennisetum alpecuroides 'Purple Lea'<br>Poa labillardieri<br>Scaevola aemula 'Mauve Clusters'<br>Themeda australis | Kaffir Lily<br>Breeze Flax Lily<br>Wild Iris<br>Gazania<br>Gazania<br>Prostrate Grevillea<br>Golden Guinea Vine<br>Knobby Club Rush<br>Pink Jasmine<br>Turf Lily<br>Mat Rush<br>Tanika Mat Rush<br>Native Violet<br>Wonga Wonga Vine<br>Purple Lea Swamp Foxtail<br>Tussock Grass<br>Purple Fan Flower<br>Kangaroo Grass | 0.7<br>0.7<br>0.2<br>200mm<br>0.3 x 2.5<br>1 x 1.5<br>to 3m<br>0.5<br>1.5<br>0.6 x 0.65<br>0.15 x 1<br>to 6m<br>0.9 x 0.9<br>0.8 x 0.5m<br>0.3<br>500mm | 140mm<br>140mm<br>140mm<br>140mm<br>140mm<br>140mm<br>140mm<br>140mm<br>140mm<br>140mm<br>140mm<br>140mm<br>140mm<br>140mm<br>140mm |
| Cm<br>DB<br>Dg<br>Gs<br>Gh<br>GpRM<br>Hs<br>Hsc<br>Jpo<br>LJR<br>LJR<br>LT<br>MY<br>Ppa<br>PaPL<br>Pl<br>SaM        | Clivea miniata<br>Dianella 'Breeze'<br>Dietes grandiflora<br>Gazania sp.<br>Gazania x hybrida<br>Grevillea poorinda 'Royal Mantle'<br>Hardenbergia 'Meema'<br>Hibbertia scandens<br>Jasminum polyanthum<br>Liriope muscari 'Just Right'<br>Lomandra longifolia<br>Lomandra longifolia 'Tanika'<br>Myoporum 'Yareena'<br>Pandorea pandorana<br>Pennisetum alpecuroides 'Purple Lea'<br>Poa labillardieri<br>Scaevola aemula 'Mauve Clusters'                      | Kaffir Lily<br>Breeze Flax Lily<br>Wild Iris<br>Gazania<br>Gazania<br>Prostrate Grevillea<br>Golden Guinea Vine<br>Knobby Club Rush<br>Pink Jasmine<br>Turf Lily<br>Mat Rush<br>Tanika Mat Rush<br>Native Violet<br>Wonga Wonga Vine<br>Purple Lea Swamp Foxtail<br>Tussock Grass<br>Purple Fan Flower                   | 0.7<br>0.7<br>0.2<br>200mm<br>0.3 x 2.5<br>1 x 1.5<br>to 3m<br>0.5<br>1.5<br>0.6 x 0.65<br>0.15 x 1<br>to 6m<br>0.9 x 0.9<br>0.8 x 0.5m<br>0.3          | 140mm<br>140mm<br>140mm<br>140mm<br>140mm<br>140mm<br>140mm<br>140mm<br>140mm<br>140mm<br>140mm<br>140mm<br>140mm<br>140mm          |