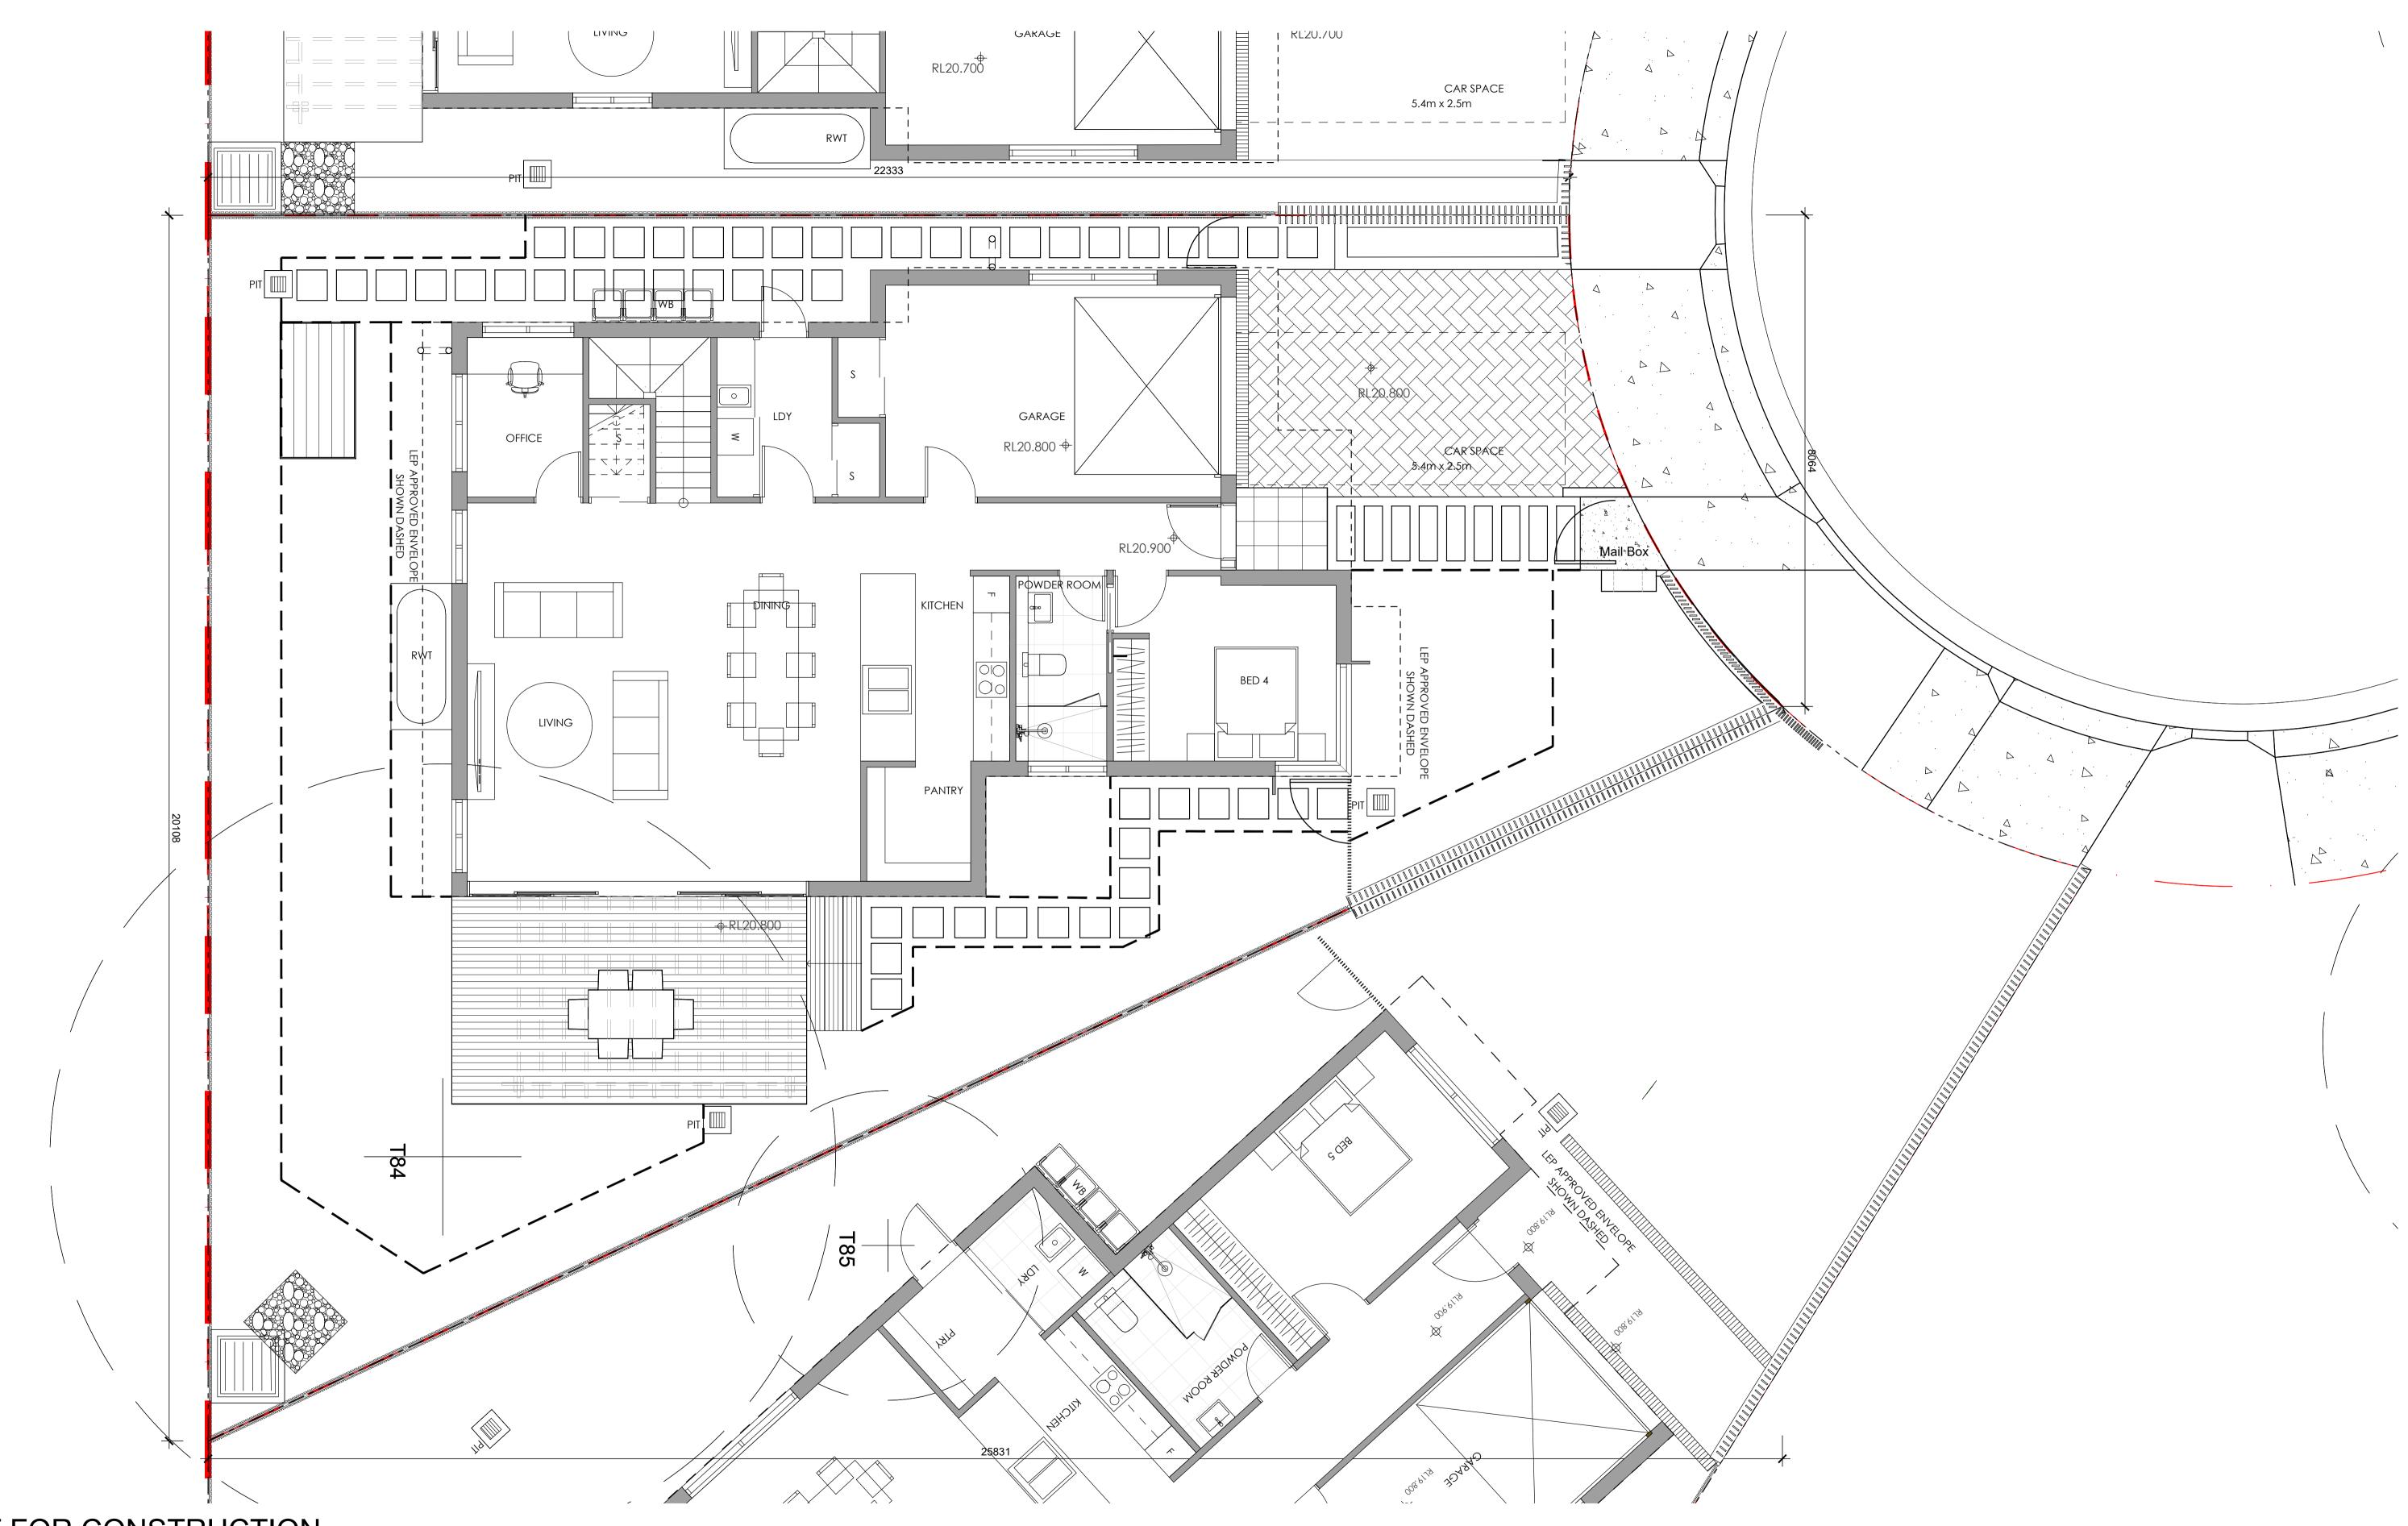

A For Approval Let me finish all sets first, then back to that. Thanks for your markup. I came very early this morning, should done that before lunch.

Stepping pavers in gravel - Type 2 PH RS 18.10.2021 Drawn Check Date

Stepping pavers in gravel - Type 1

| Mail box                    |
|-----------------------------|
| Clothing lines              |
| Property boundary           |
| Existing tree to be removed |

Key Plan

Project Proposed Dwellings 10 Fern Creek Road Warriewood

SKYCORP AUSTRALIA

Landscape Hardscape Plan - Lot 7

### DEVELOPMENT APPLICATION

<sup>Scale</sup> 1:50 @ A1 Job Number SS21-4780

1.5 2 2.5m 0.5 1 Drawing Number Issue

307 A

Drawing Name