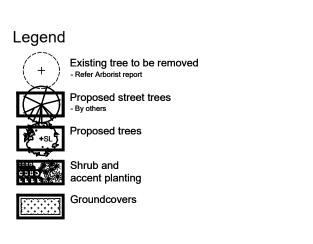

A For Approval Issue Revision Description PH RS 18.10.2021 Drawn Check Date

| Legend                                                   |                                       |
|----------------------------------------------------------|---------------------------------------|
| + Existing tree to be removed<br>- Refer Arborist report | Timber edge                           |
| Proposed street trees                                    | Exposed concrete                      |
| Proposed trees                                           | Paved driveway                        |
| Shrub and accent planting                                | Timber decking                        |
| Groundcovers                                             | Stepping pavers in gravel - Type 1    |
| Lawn                                                     | Stepping pavers<br>in gravel - Type 2 |