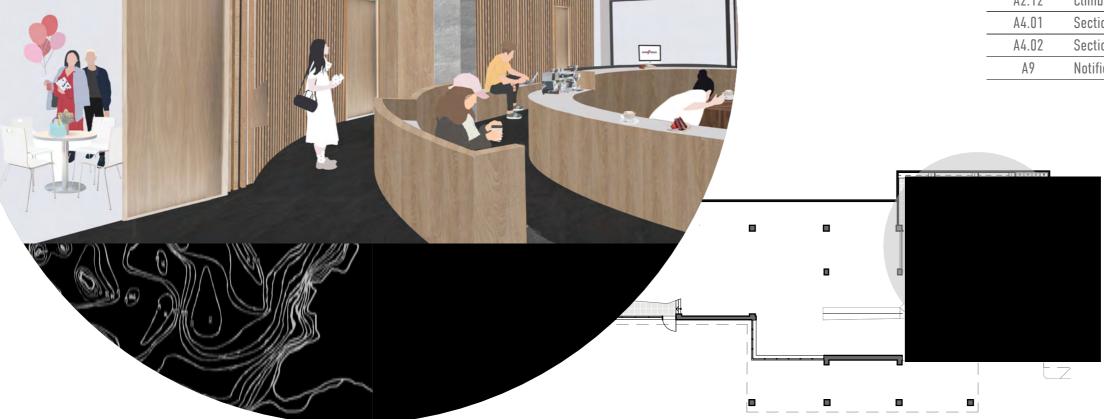

## Change of Use

Shop 6010 Old Pittwater Rd Brookvale NSW

| DRAWING LIST |                        |          |  |  |  |
|--------------|------------------------|----------|--|--|--|
| Dwg. No.     | Layout Name            | Revision |  |  |  |
| A0.01        | Cover Page             | А        |  |  |  |
| A1.01        | Site Analysis          | А        |  |  |  |
| A1.02        | Location Plan          | Α        |  |  |  |
| A1.03        | Proposed Site Plan     | А        |  |  |  |
| A2.11        | Foyer & Reception Plan | Α        |  |  |  |
| A2.12        | Climbing Area Plan     | Α        |  |  |  |
| A4.01        | Section 01 & 02        | А        |  |  |  |
| A4.02        | Section 03 & 04        | Α        |  |  |  |
| Α9           | Notification Plans     | Α        |  |  |  |
|              |                        |          |  |  |  |