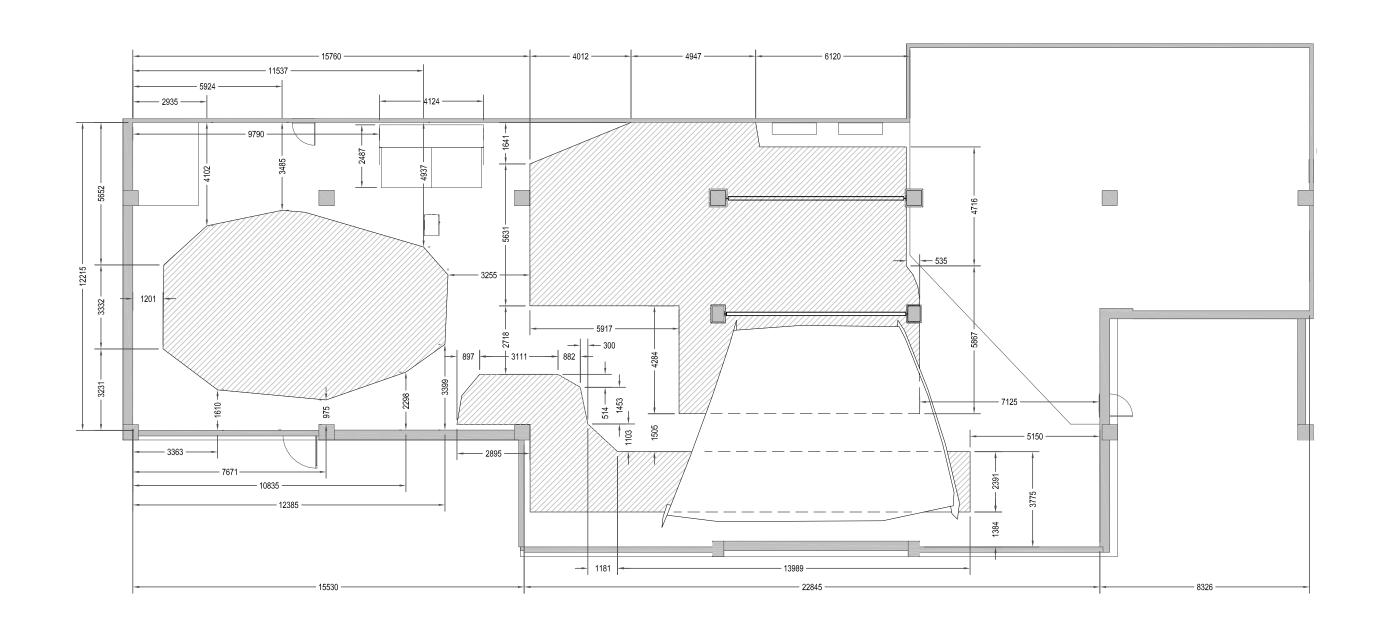

## PRELIMINARY DESIGN COMMERCIAL IN CONFIDENCE

| holome     |     |            |            |                                                  | CLIENT: |
|------------|-----|------------|------------|--------------------------------------------------|---------|
| Cralg Bart |     |            |            | THE HIGHGATE GROUP                               |         |
| quirles    |     |            |            | HIGHGATE 51/5 PONDEROSA PDE WARRIEWOOD, NSW 2103 | CRA     |
| NTS/En     | Α   | 19/06/2019 | FOR REVIEW | (02) 9999 0055                                   |         |
| ZYCLIE     | REV | DATE       | COMMENT    |                                                  |         |

CRAIG BARTHOLOMEW

TITLE:

CLIMBING CENTRE LAYOUT

DESIGN: TA DRAWING No: REV:

AA DATE 10/0/10

19/6/19