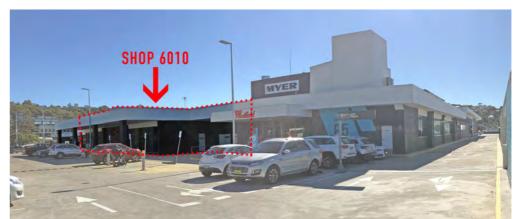

## Change of Use

Shop 6010 Old Pittwater Rd Brookvale NSW

| DRAWING LIST |                        |          |  |  |  |
|--------------|------------------------|----------|--|--|--|
| Dwg. No.     | Layout Name            | Revision |  |  |  |
| A0.01        | Cover Page             | А        |  |  |  |
| A1.01        | Site Analysis          | А        |  |  |  |
| A1.02        | Location Plan          | Α        |  |  |  |
| A1.03        | Proposed Site Plan     | А        |  |  |  |
| A2.11        | Foyer & Reception Plan | Α        |  |  |  |
| A2.12        | Climbing Area Plan     | Α        |  |  |  |
| A4.01        | Section 01 & 02        | А        |  |  |  |
| A4.02        | Section 03 & 04        | Α        |  |  |  |
| Α9           | Notification Plans     | Α        |  |  |  |
|              |                        |          |  |  |  |

## **SPIRAL** ARCHITECTS LAB

2/113 willoughby road nsw 2065. ww.spiralarchitectslab.com.au / info@spiralarchitectslab.com.au

Project No. 191410 Project name :

Warringah Mall Climbing Gym

Project address:

Shop 6010, Brookvale, NSW