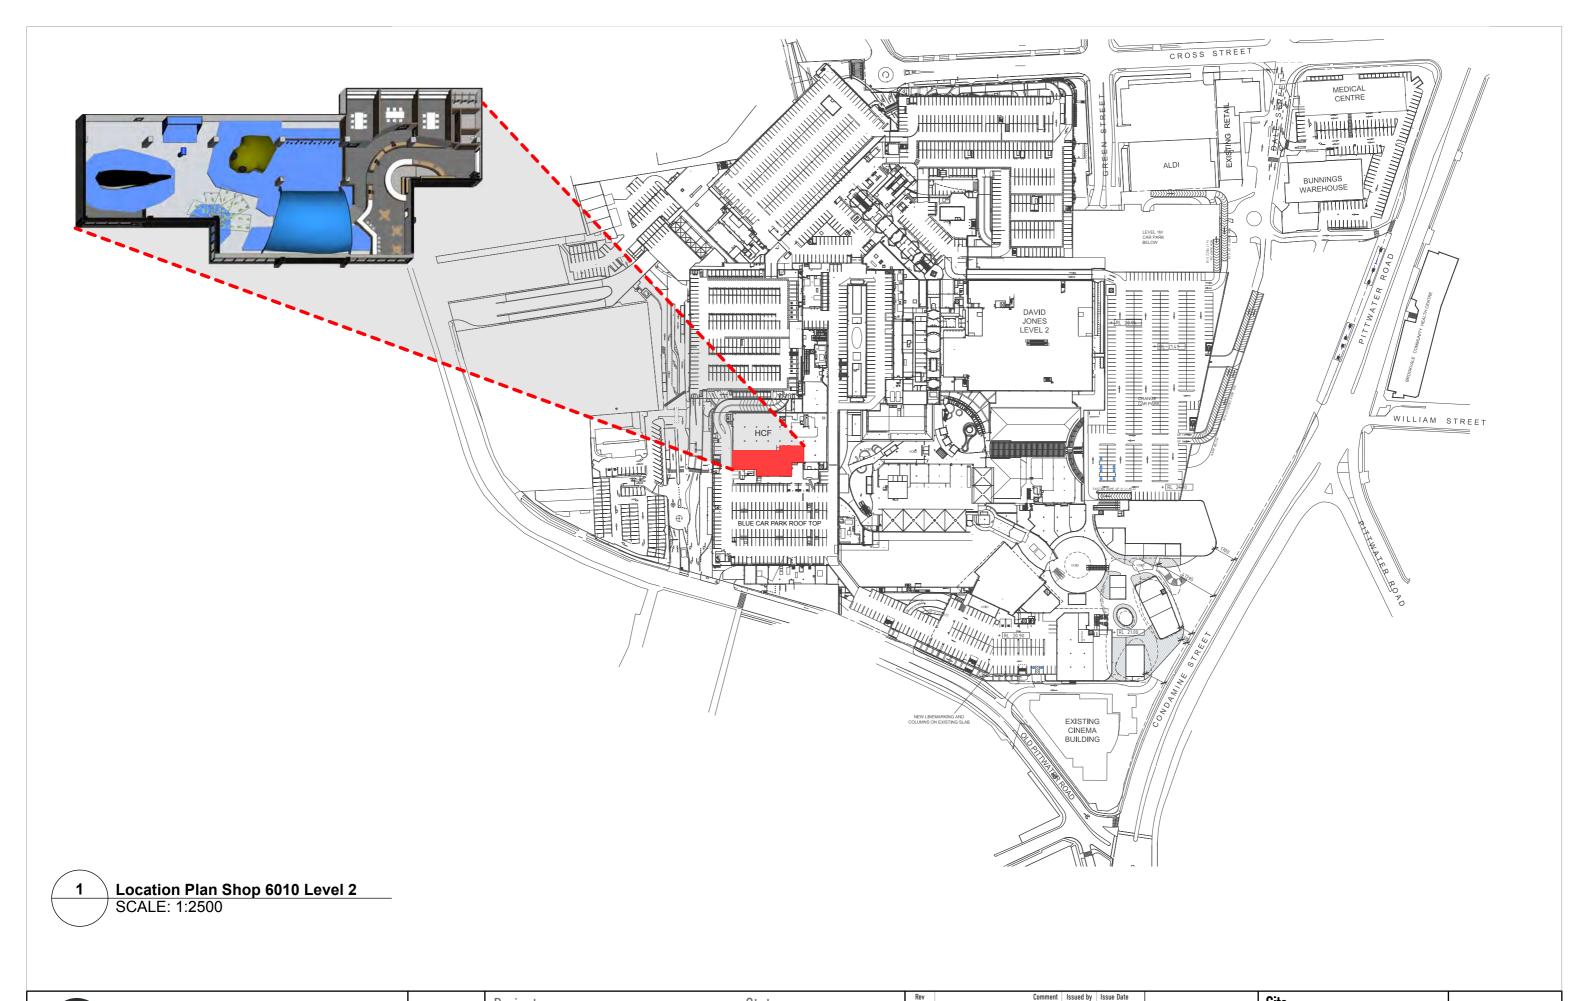

## **SPIRAL** ARCHITECTS LAB

2/113 willoughby road nsw 2065. vww.spiralarchitectslab.com.au / info@spiralarchitectslab.com.au

Project No. 191410 Project name:

**Warringah Mall Climbing Gym** 

Shop 6010, Brookvale, NSW

Status **Development Application** Client

Umbrella Nine Co Pty Ltd

2019.08.06 SCALE: 1:2500 on A3

Site **Location Plan** 

Revision: Revision date: 6/8/19 Drawing Number A1.02

Project address: