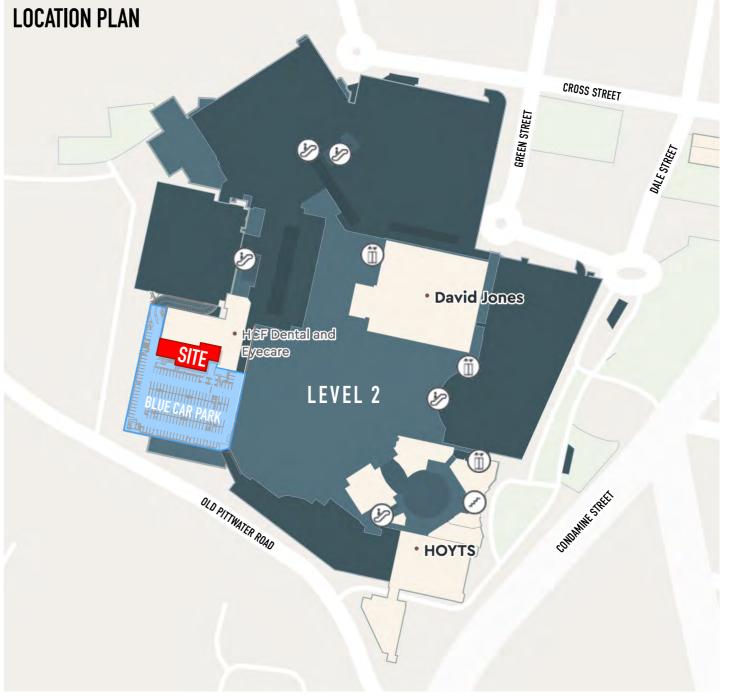

Status **Development Application** Client

Umbrella Nine Co Pty Ltd

2019.08.06 SCALE: 1:2500 on A3

Site **Location Plan** 

Revision: Revision date: 6/8/19 Drawing Number A1.02

Project address: