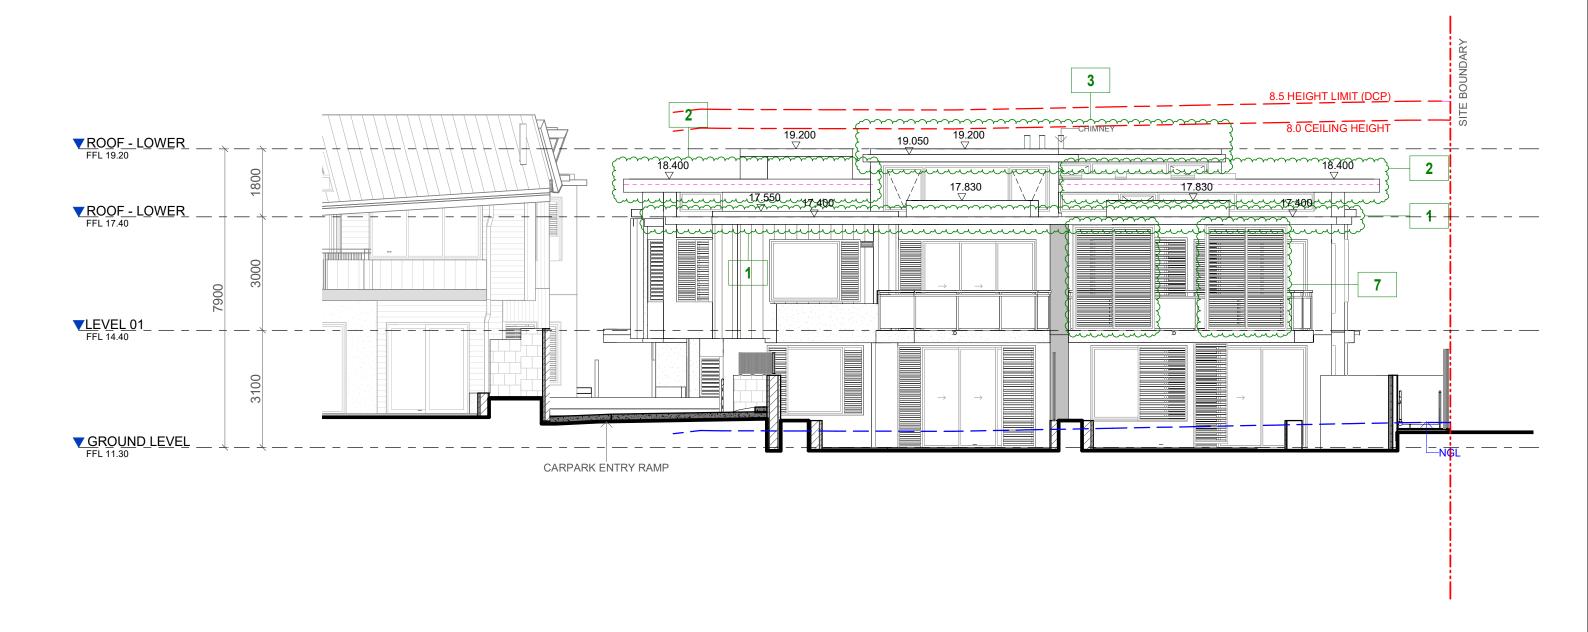

ALAYA APARTMENTS (SENIORS LIVING) 1793, 1795, 1797 PITTWATER ROAD + 38 PARK ST, MONA VALE NSW SCALE @ A3 1:300 02/08/2021 TN JOB DRAWING REVISION 21011

- 1. LOWEST ROOF HEIGHT INCREASE, CHANGE TO CONCRETE AND DETAILING UPDATE
- 2. MIDDLE ROOF HEIGHT INCREASE
  3. UPPER ROOF HEIGHT INCREASE, CHANGE TO
- CONCRETE AND DETAIL UPDATE
- 4. VERGOLA TO UNIT 20 EAST BALCONY
- 5. UPDATE TO ENTRY CANOPY EXTENT FOR STRUCTURE
  6. ADDITIONAL OPERABLE SCREEN TO UNIT 20 EAST BALCONY
- 7. OPERATABLE PIVOTING LOUVER SCREEN TO UNIT 20 WESTERN BALCONY

- 1. LOWEST ROOF HEIGHT INCREASE, CHANGE TO CONCRETE AND DETAILING UPDATE
- 2. MIDDLE ROOF HEIGHT INCREASE
  3. UPPER ROOF HEIGHT INCREASE, CHANGE TO
- CONCRETE AND DETAIL UPDATE
- 4. VERGOLA TO UNIT 20 EAST BALCONY
- 5. UPDATE TO ENTRY CANOPY EXTENT FOR STRUCTURE
- 6. ADDITIONAL OPERABLE SCREEN TO UNIT 20 EAST BALCONY
- 7. OPERATABLE PIVOTING LOUVER SCREEN TO UNIT 20 WESTERN BALCONY