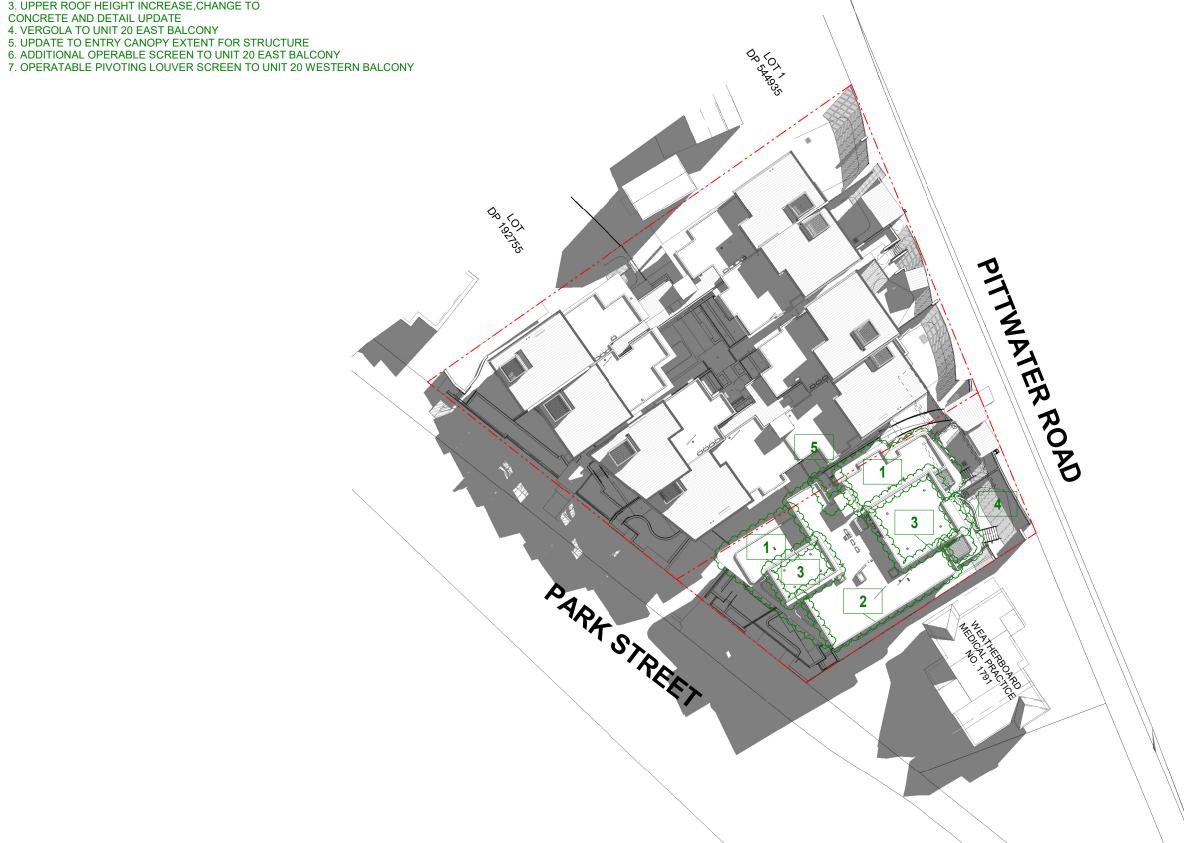

ALAYA APARTMENTS (SENIORS LIVING) 1793, 1795, 1797 PITTWATER ROAD + 38 PARK ST, MONA VALE NSW SCALE @ A3 1:300 02/08/2021 TN JOB DRAWING REVISION 21011

- 1. LOWEST ROOF HEIGHT INCREASE, CHANGE TO CONCRETE AND DETAILING UPDATE
- 2. MIDDLE ROOF HEIGHT INCREASE
  3. UPPER ROOF HEIGHT INCREASE, CHANGE TO
- CONCRETE AND DETAIL UPDATE
- 4. VERGOLA TO UNIT 20 EAST BALCONY
- 5. UPDATE TO ENTRY CANOPY EXTENT FOR STRUCTURE
  6. ADDITIONAL OPERABLE SCREEN TO UNIT 20 EAST BALCONY
- 7. OPERATABLE PIVOTING LOUVER SCREEN TO UNIT 20 WESTERN BALCONY

- 1. LOWEST ROOF HEIGHT INCREASE, CHANGE TO CONCRETE AND DETAILING UPDATE
- 2. MIDDLE ROOF HEIGHT INCREASE
  3. UPPER ROOF HEIGHT INCREASE, CHANGE TO
- CONCRETE AND DETAIL UPDATE
- 4. VERGOLA TO UNIT 20 EAST BALCONY
- 5. UPDATE TO ENTRY CANOPY EXTENT FOR STRUCTURE
- 6. ADDITIONAL OPERABLE SCREEN TO UNIT 20 EAST BALCONY
- 7. OPERATABLE PIVOTING LOUVER SCREEN TO UNIT 20 WESTERN BALCONY

- 1. LOWEST ROOF HEIGHT INCREASE, CHANGE TO CONCRETE AND DETAILING UPDATE
- 2. MIDDLE ROOF HEIGHT INCREASE
- 3. UPPER ROOF HEIGHT INCREASE, CHANGE TO
- CONCRETE AND DETAIL UPDATE
- 4. VERGOLA TO UNIT 20 EAST BALCONY
- 5. UPDATE TO ENTRY CANOPY EXTENT FOR STRUCTURE
- 6. ADDITIONAL OPERABLE SCREEN TO UNIT 20 EAST BALCONY
- 7. OPERATABLE PIVOTING LOUVER SCREEN TO UNIT 20 WESTERN BALCONY