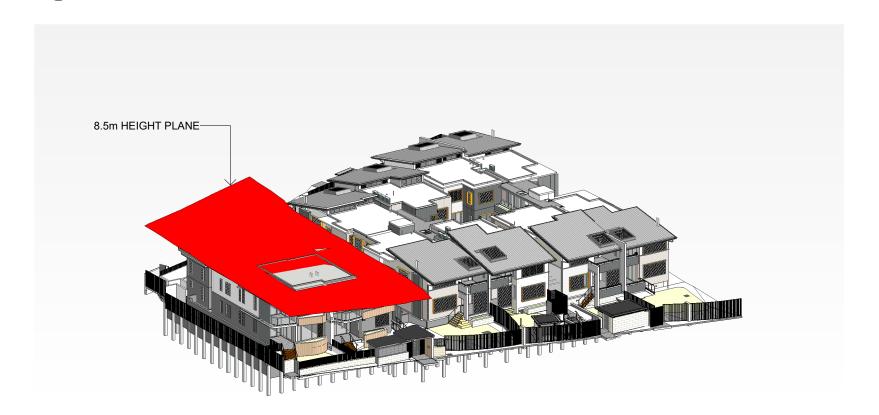

# 8.5m HEIGHT PLANE

| IMPORTANT NOTES:  Do not scale from drawings. All dimensions to be checked on site before commencement of work. All discrepancies to be brought to the attention of the Architect. Larger scale drawings and written dimensions take preference. This drawing is copyright and the property of the author, and must not be retained, copied or used without the excress authority of KHLAT AND DUNSKIP TY. LTD ta | of work. All discrepancies B 21/01/2022 ISSUED FOR \$4.55 APPROVAL     the Architect. Larger   resistors take preference.   property of the author,   do rused without the | LK<br>LK | BY CLIENT: KEYPLAN | KnD Architects Pty Ltd 45 Bainton Crescent, Melba, ACT 2615 Australia P +61 413 047 299 P +61 412 510 932 | 45 Bainton Crescent, Melba, ACT 2615<br>Australia | MONA VALE 3 PTY LTD  DRAWING TITLE HEIGHT PLANE DIAGRAM                                 |                                           | GRAM                |                    |               |               |
|-------------------------------------------------------------------------------------------------------------------------------------------------------------------------------------------------------------------------------------------------------------------------------------------------------------------------------------------------------------------------------------------------------------------|----------------------------------------------------------------------------------------------------------------------------------------------------------------------------|----------|--------------------|-----------------------------------------------------------------------------------------------------------|---------------------------------------------------|-----------------------------------------------------------------------------------------|-------------------------------------------|---------------------|--------------------|---------------|---------------|
| FOR REVIEW                                                                                                                                                                                                                                                                                                                                                                                                        |                                                                                                                                                                            |          |                    |                                                                                                           | A D C H I T E C T S                               | www.kndarchitects.com.au NSW Nom Arch - Pav Dunski (11381) D+BP Reg's 2021 - DEP0001677 | PROJECT ALAYA APARTMENTS (SENIORS LIVING) | SCALE @ A3<br>NTS   | DATE<br>02/08/2021 | DRAWN<br>TN   | CHECKED<br>LK |
|                                                                                                                                                                                                                                                                                                                                                                                                                   |                                                                                                                                                                            |          |                    | ARCHITECTS                                                                                                | ACN 643 817 985                                   | 1793, 1795, 1797 PITTWATER ROAD + 38                                                    | JOB<br>21011                              | DRAWING<br>DA29-001 |                    | REVISION<br>B |               |