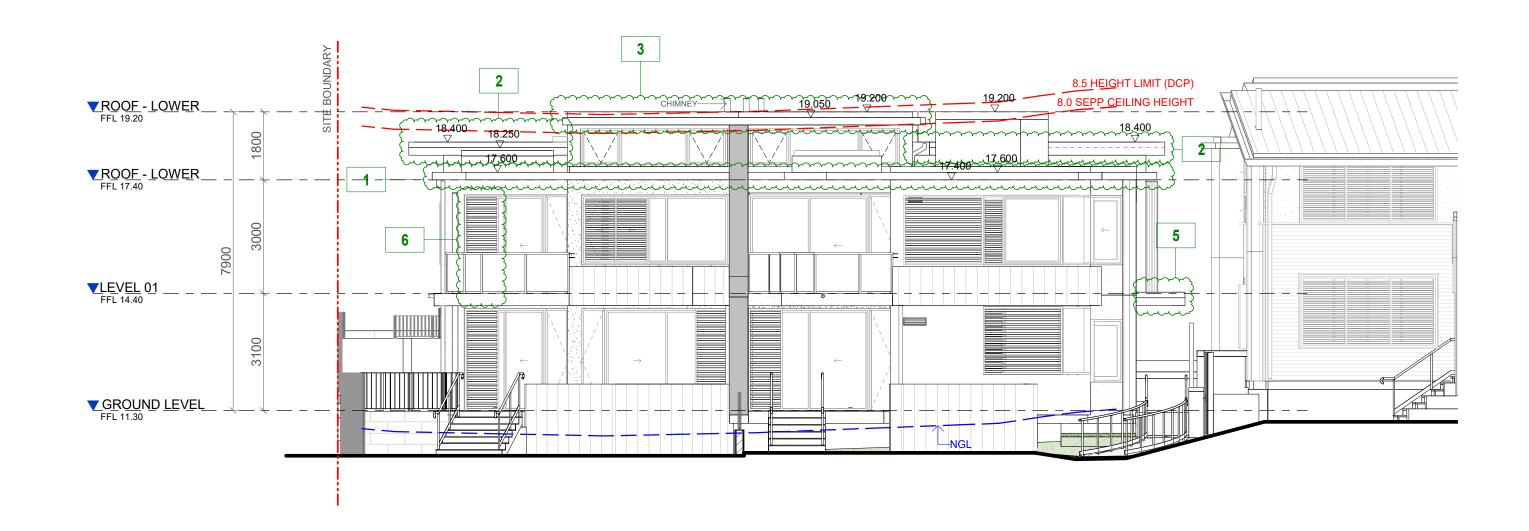

- 1. LOWEST ROOF HEIGHT INCREASE, CHANGE TO CONCRETE AND DETAILING UPDATE
- 2. MIDDLE ROOF HEIGHT INCREASE
- 3. UPPER ROOF HEIGHT INCREASE, CHANGE TO
- CONCRETE AND DETAIL UPDATE
- 4. VERGOLA TO UNIT 20 EAST BALCONY
- 5. UPDATE TO ENTRY CANOPY EXTENT FOR STRUCTURE
- 6. ADDITIONAL OPERABLE SCREEN TO UNIT 20 EAST BALCONY
- 7. OPERATABLE PIVOTING LOUVER SCREEN TO UNIT 20 WESTERN BALCONY