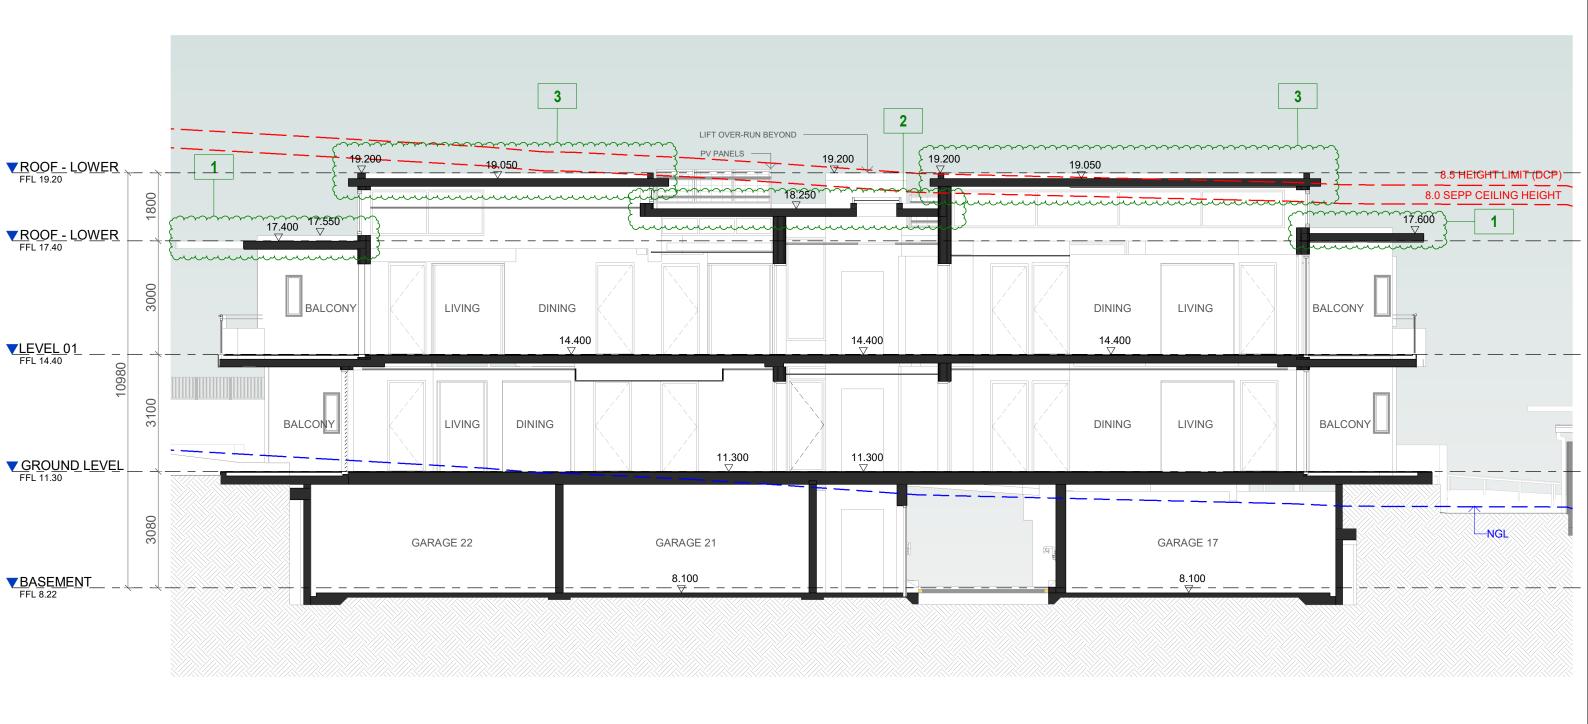

- 1. LOWEST ROOF HEIGHT INCREASE, CHANGE TO CONCRETE AND DETAILING UPDATE
- 2. MIDDLE ROOF HEIGHT INCREASE
  3. UPPER ROOF HEIGHT INCREASE, CHANGE TO
- CONCRETE AND DETAIL UPDATE
- 4. VERGOLA TO UNIT 20 EAST BALCONY
- 5. UPDATE TO ENTRY CANOPY EXTENT FOR STRUCTURE
- 6. ADDITIONAL OPERABLE SCREEN TO UNIT 20 EAST BALCONY
- 7. OPERATABLE PIVOTING LOUVER SCREEN TO UNIT 20 WESTERN BALCONY