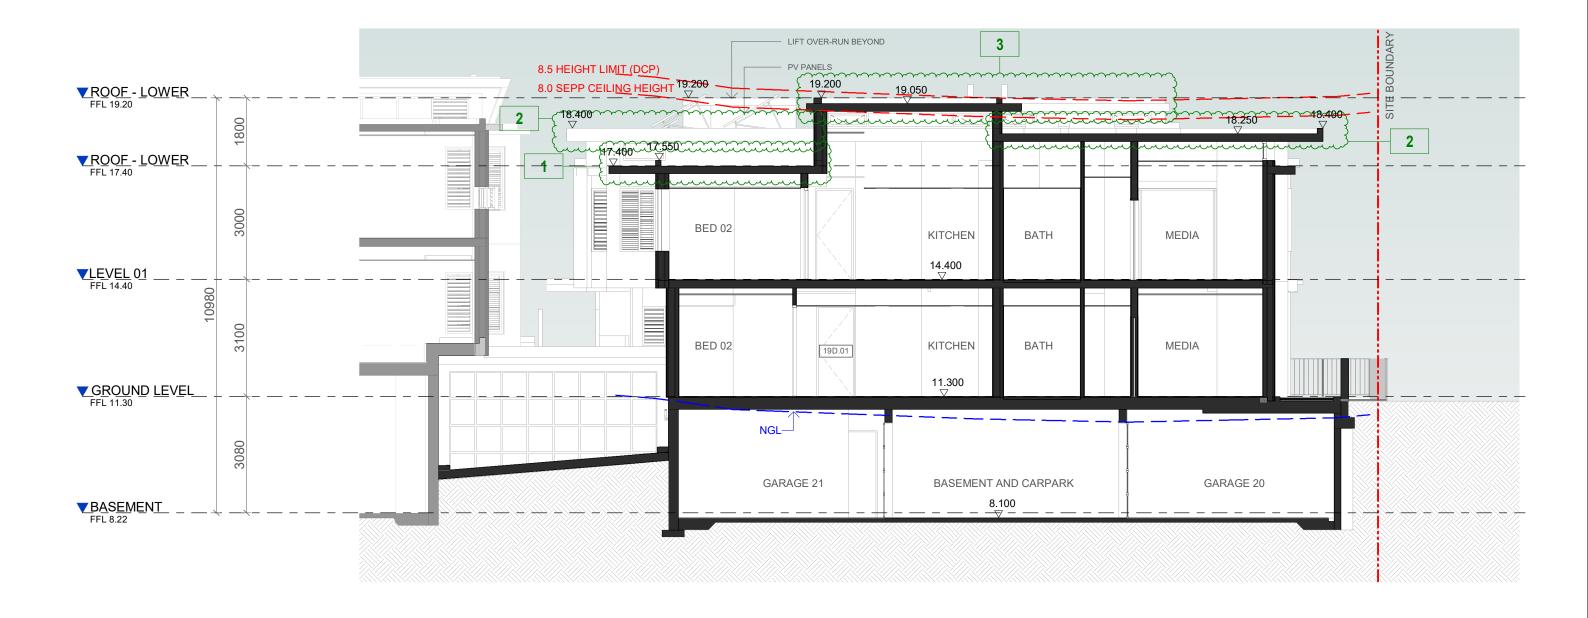

- 1. LOWEST ROOF HEIGHT INCREASE, CHANGE TO CONCRETE AND DETAILING UPDATE
- 2. MIDDLE ROOF HEIGHT INCREASE
- 3. UPPER ROOF HEIGHT INCREASE, CHANGE TO
- CONCRETE AND DETAIL UPDATE
- 4. VERGOLA TO UNIT 20 EAST BALCONY
- 5. UPDATE TO ENTRY CANOPY EXTENT FOR STRUCTURE
- 6. ADDITIONAL OPERABLE SCREEN TO UNIT 20 EAST BALCONY
- 7. OPERATABLE PIVOTING LOUVER SCREEN TO UNIT 20 WESTERN BALCONY

- 1. LOWEST ROOF HEIGHT INCREASE, CHANGE TO CONCRETE AND DETAILING UPDATE
- 2. MIDDLE ROOF HEIGHT INCREASE
  3. UPPER ROOF HEIGHT INCREASE, CHANGE TO
- CONCRETE AND DETAIL UPDATE
- 4. VERGOLA TO UNIT 20 EAST BALCONY
- 5. UPDATE TO ENTRY CANOPY EXTENT FOR STRUCTURE
- 6. ADDITIONAL OPERABLE SCREEN TO UNIT 20 EAST BALCONY
- 7. OPERATABLE PIVOTING LOUVER SCREEN TO UNIT 20 WESTERN BALCONY