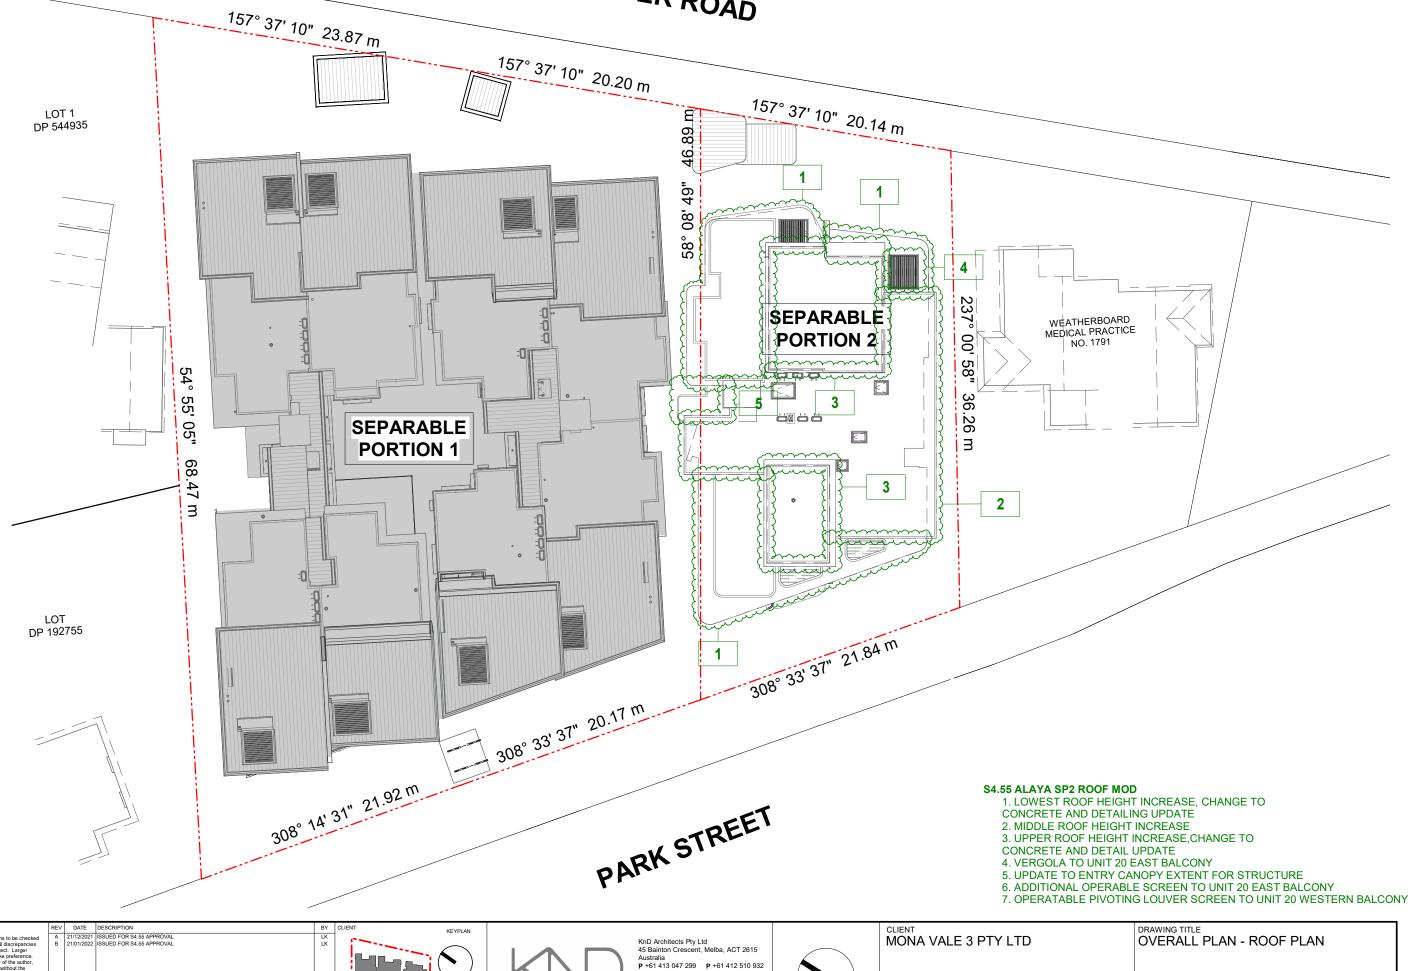

# PITTWATER ROAD

| IMPORTANT NOTES:                                                                                                                                                                                                                                                                                                                                                                                                 | ŀ |
|------------------------------------------------------------------------------------------------------------------------------------------------------------------------------------------------------------------------------------------------------------------------------------------------------------------------------------------------------------------------------------------------------------------|---|
| Do not scale from drawings. All dimensions to be checked on site before commencement of work. All discrepancies to be brought to the attention of the Architect. Larger scale drawings and written dimensions take preference. This drawing is copyright and the property of the author, and must not be retained, copied or used without the express authority of KHJAT AND DUNSKI PTY. LTD. ta KND ARCHITECTS. |   |
|                                                                                                                                                                                                                                                                                                                                                                                                                  | ı |

FOR REVIEW

NSW Nom Arch - Pav Dunski (11381) D+BP Reg's 2021 - DEP0001677

ACN 643 817 985

| MONA VALE 3 PTY LTD | OVERALL F  | PLAN - RC | OF PLAN |         |
|---------------------|------------|-----------|---------|---------|
| DDO IECT            | CCALE @ A2 | DATE      | DDAMA   | CHECKED |

ALAYA APARTMENTS (SENIORS LIVING) 1793, 1795, 1797 PITTWATER ROAD + 38 PARK ST, MONA VALE NSW SCALE @ A3 1:300 02/08/2021 TN JOB DRAWING REVISION 21011

- 1. LOWEST ROOF HEIGHT INCREASE, CHANGE TO CONCRETE AND DETAILING UPDATE
- 2. MIDDLE ROOF HEIGHT INCREASE
  3. UPPER ROOF HEIGHT INCREASE, CHANGE TO
- CONCRETE AND DETAIL UPDATE
- 4. VERGOLA TO UNIT 20 EAST BALCONY
- 5. UPDATE TO ENTRY CANOPY EXTENT FOR STRUCTURE
  6. ADDITIONAL OPERABLE SCREEN TO UNIT 20 EAST BALCONY
- 7. OPERATABLE PIVOTING LOUVER SCREEN TO UNIT 20 WESTERN BALCONY