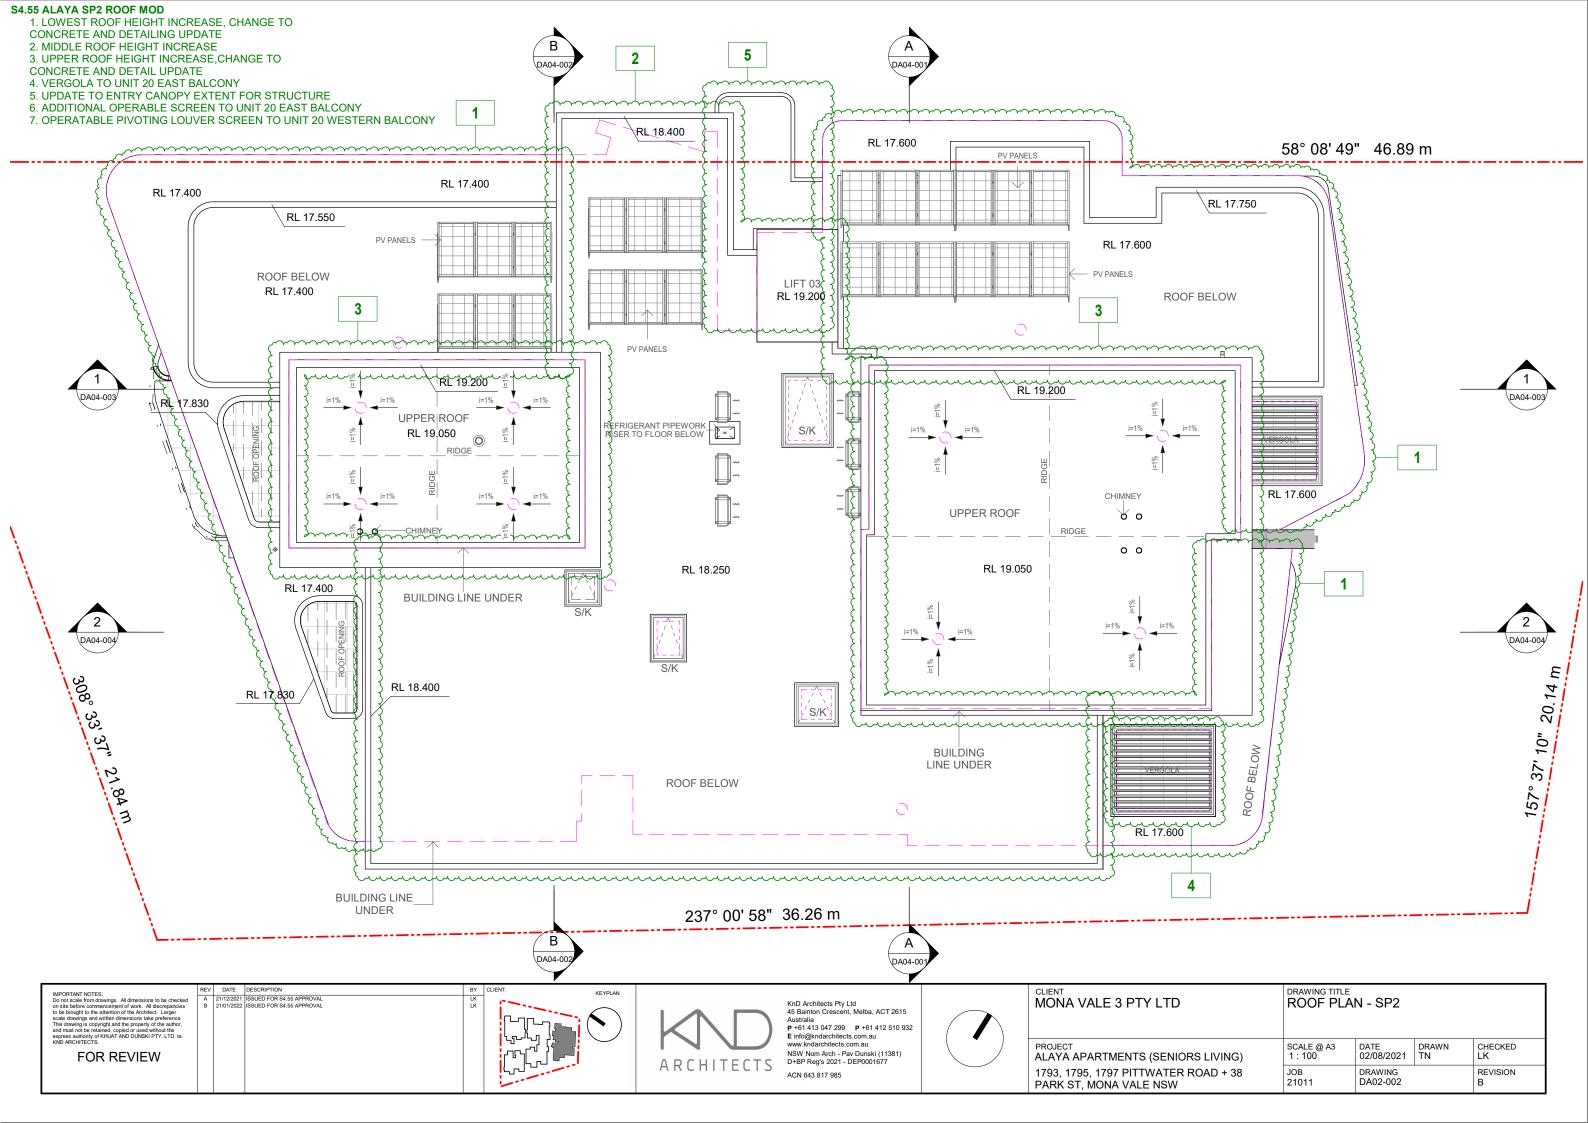

ALAYA APARTMENTS (SENIORS LIVING) 1793, 1795, 1797 PITTWATER ROAD + 38 PARK ST, MONA VALE NSW SCALE @ A3 1:300 02/08/2021 TN JOB DRAWING REVISION 21011

- 1. LOWEST ROOF HEIGHT INCREASE, CHANGE TO CONCRETE AND DETAILING UPDATE
- 2. MIDDLE ROOF HEIGHT INCREASE
  3. UPPER ROOF HEIGHT INCREASE, CHANGE TO
- CONCRETE AND DETAIL UPDATE
- 4. VERGOLA TO UNIT 20 EAST BALCONY
- 5. UPDATE TO ENTRY CANOPY EXTENT FOR STRUCTURE
  6. ADDITIONAL OPERABLE SCREEN TO UNIT 20 EAST BALCONY
- 7. OPERATABLE PIVOTING LOUVER SCREEN TO UNIT 20 WESTERN BALCONY

S4.55 ALAYA SP2 ROOF MOD

1. LOWEST ROOF HEIGHT INCREASE, CHANGE TO CONCRETE AND DETAILING UPDATE

2. MIDDLE ROOF HEIGHT INCREASE
3. UPPER ROOF HEIGHT INCREASE, CHANGE TO

| IMPORTANT NOTES. Do not scale from drawings. All dimensions to be checked on site before commencement of work. All discrepancies to be brought to the attention of the Architect. Larger scale drawings and written dimensions take preference. This drawing is copyright and the property of the author, and must not be retained, copied or used without the express authority of KHLLAT AND DUNSKI PTY. LTD. ta |
|--------------------------------------------------------------------------------------------------------------------------------------------------------------------------------------------------------------------------------------------------------------------------------------------------------------------------------------------------------------------------------------------------------------------|
| KND ARCHITECTS.  FOR REVIEW                                                                                                                                                                                                                                                                                                                                                                                        |