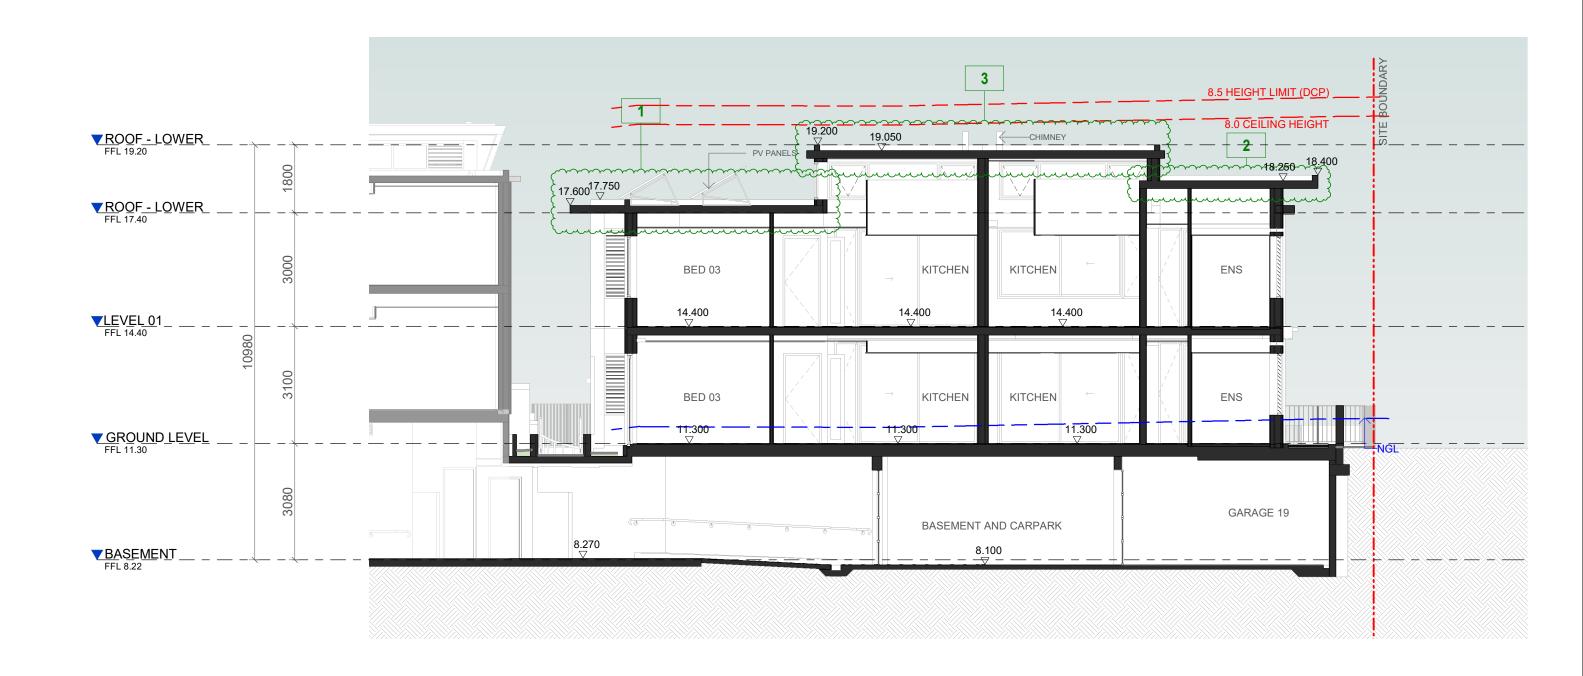

- 1. LOWEST ROOF HEIGHT INCREASE, CHANGE TO CONCRETE AND DETAILING UPDATE
- 2. MIDDLE ROOF HEIGHT INCREASE
  3. UPPER ROOF HEIGHT INCREASE, CHANGE TO
- CONCRETE AND DETAIL UPDATE
- 4. VERGOLA TO UNIT 20 EAST BALCONY
- 5. UPDATE TO ENTRY CANOPY EXTENT FOR STRUCTURE
- 6. ADDITIONAL OPERABLE SCREEN TO UNIT 20 EAST BALCONY
- 7. OPERATABLE PIVOTING LOUVER SCREEN TO UNIT 20 WESTERN BALCONY

- 1. LOWEST ROOF HEIGHT INCREASE, CHANGE TO CONCRETE AND DETAILING UPDATE
- 2. MIDDLE ROOF HEIGHT INCREASE
- 3. UPPER ROOF HEIGHT INCREASE, CHANGE TO
- CONCRETE AND DETAIL UPDATE
- 4. VERGOLA TO UNIT 20 EAST BALCONY
- 5. UPDATE TO ENTRY CANOPY EXTENT FOR STRUCTURE
- 6. ADDITIONAL OPERABLE SCREEN TO UNIT 20 EAST BALCONY
- 7. OPERATABLE PIVOTING LOUVER SCREEN TO UNIT 20 WESTERN BALCONY