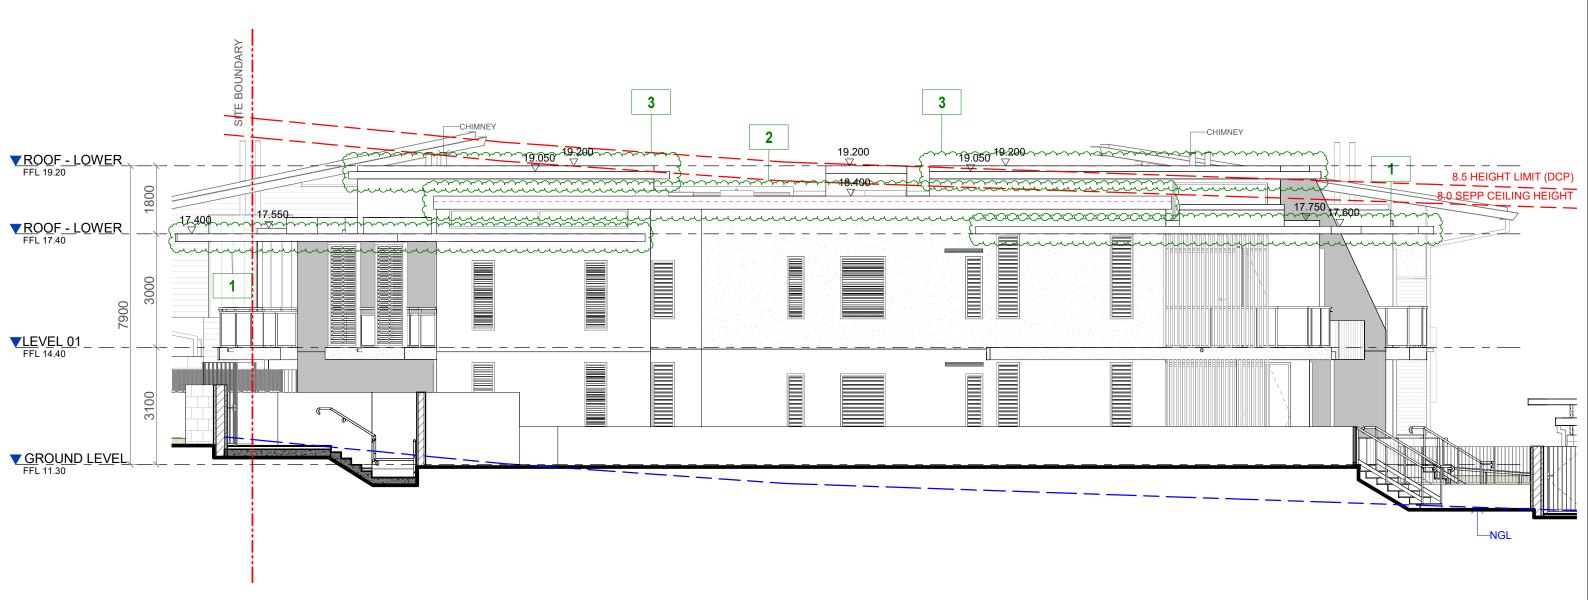

|            | not scale from drawings. All dimensions to be checked size be brought to the attention of the Architect. Larger ale drawings and written dimensions take preference. is drawing songright and the property of the author, dr | BY CI | LIENT: KEYPLAN | KnD Architects Pty Ltd 45 Bainton Crescent, Melba, ACT 2615 Australia P +61 413 047 299 P +61 412 510 932 E info@kndarchitects.com.au | 45 Bainton Crescent, Melba, ACT 2615<br>Australia<br>P +61 413 047 299 P +61 412 510 932 | MONA VALE 3 PTY LTD      | DRAWING TITLE SECTION 1                                        |                     |                     |             |               |
|------------|------------------------------------------------------------------------------------------------------------------------------------------------------------------------------------------------------------------------------|-------|----------------|---------------------------------------------------------------------------------------------------------------------------------------|------------------------------------------------------------------------------------------|--------------------------|----------------------------------------------------------------|---------------------|---------------------|-------------|---------------|
| FOR REVIEW |                                                                                                                                                                                                                              |       |                |                                                                                                                                       | www.kndarchitects.com.au<br>NSW Nom Arch - Pav Dunski (11381)                            | www.kndarchitects.com.au | PROJECT ALAYA APARTMENTS (SENIORS LIVING)                      | SCALE @ A3<br>1:100 | DATE<br>02/08/2021  | DRAWN<br>TN | CHECKED<br>LK |
|            |                                                                                                                                                                                                                              |       |                | 4,71                                                                                                                                  | ARCHITECTS                                                                               | ACN 643 817 985          | 1793, 1795, 1797 PITTWATER ROAD + 38<br>PARK ST, MONA VALE NSW | JOB<br>21011        | DRAWING<br>DA04-003 |             | REVISION<br>B |