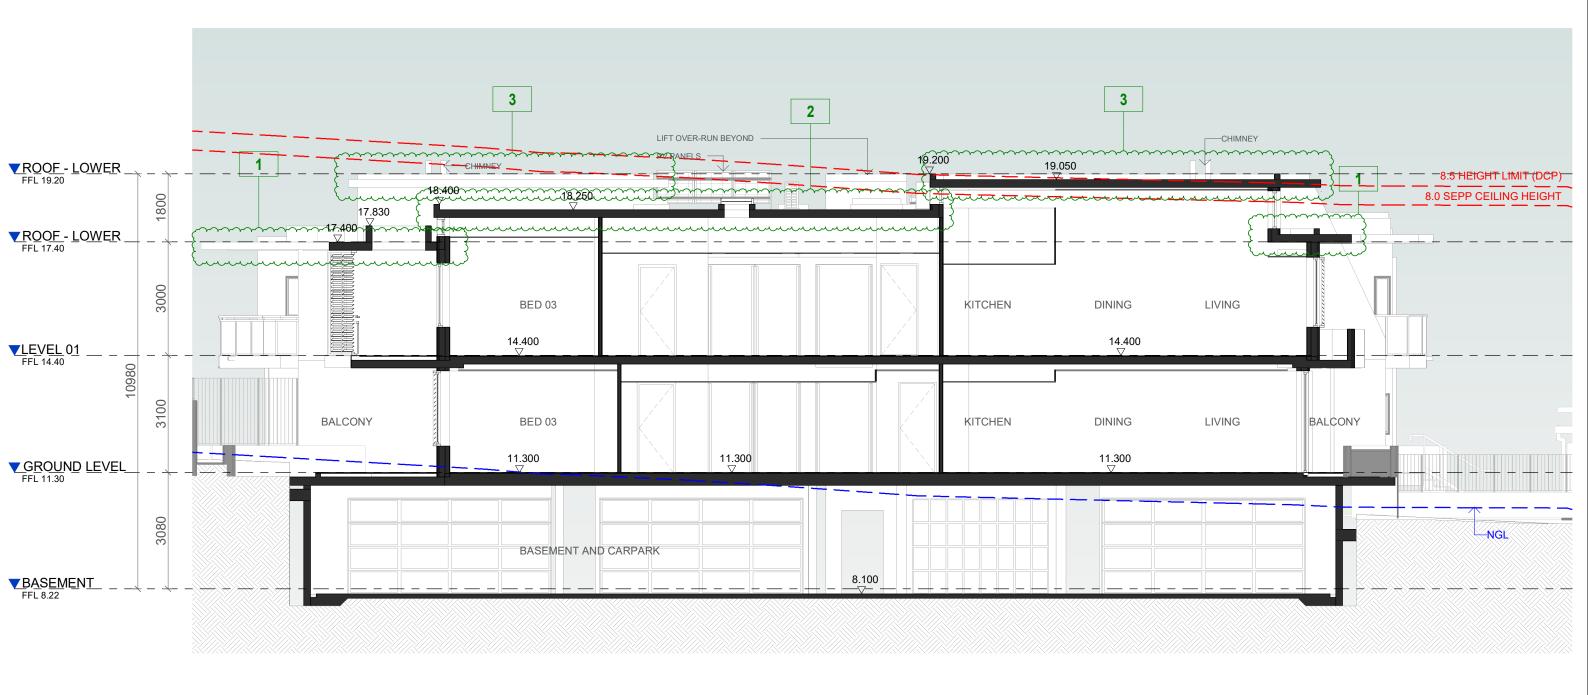

- 1. LOWEST ROOF HEIGHT INCREASE, CHANGE TO CONCRETE AND DETAILING UPDATE
- 2. MIDDLE ROOF HEIGHT INCREASE
  3. UPPER ROOF HEIGHT INCREASE, CHANGE TO
- CONCRETE AND DETAIL UPDATE
- 4. VERGOLA TO UNIT 20 EAST BALCONY
- 5. UPDATE TO ENTRY CANOPY EXTENT FOR STRUCTURE
- 6. ADDITIONAL OPERABLE SCREEN TO UNIT 20 EAST BALCONY
- 7. OPERATABLE PIVOTING LOUVER SCREEN TO UNIT 20 WESTERN BALCONY

- 1. LOWEST ROOF HEIGHT INCREASE, CHANGE TO CONCRETE AND DETAILING UPDATE
- 2. MIDDLE ROOF HEIGHT INCREASE
- 3. UPPER ROOF HEIGHT INCREASE, CHANGE TO
- CONCRETE AND DETAIL UPDATE
- 4. VERGOLA TO UNIT 20 EAST BALCONY
- 5. UPDATE TO ENTRY CANOPY EXTENT FOR STRUCTURE
- 6. ADDITIONAL OPERABLE SCREEN TO UNIT 20 EAST BALCONY
- 7. OPERATABLE PIVOTING LOUVER SCREEN TO UNIT 20 WESTERN BALCONY