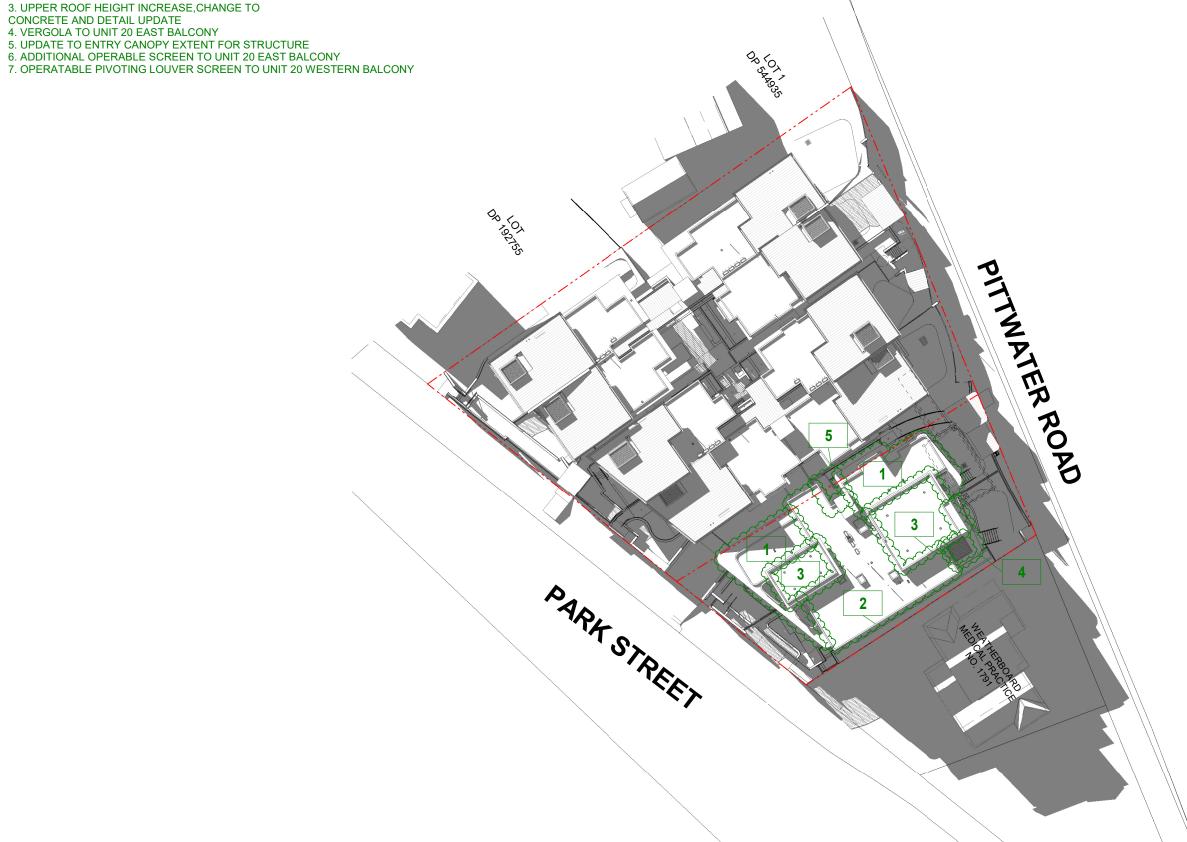

# PITTWATER ROAD

| IMPORTANT NOTES:                                                                                                                                                                                                                                                                                                                                                                                                 | ŀ |
|------------------------------------------------------------------------------------------------------------------------------------------------------------------------------------------------------------------------------------------------------------------------------------------------------------------------------------------------------------------------------------------------------------------|---|
| Do not scale from drawings. All dimensions to be checked on site before commencement of work. All discrepancies to be brought to the attention of the Architect. Larger scale drawings and written dimensions take preference. This drawing is copyright and the property of the author, and must not be retained, copied or used without the express authority of KHJAT AND DUNSKI PTY. LTD. ta KND ARCHITECTS. |   |
|                                                                                                                                                                                                                                                                                                                                                                                                                  | ı |

ALAYA APARTMENTS (SENIORS LIVING) 1793, 1795, 1797 PITTWATER ROAD + 38 PARK ST, MONA VALE NSW SCALE @ A3 1:300 02/08/2021 TN JOB DRAWING REVISION 21011

- 1. LOWEST ROOF HEIGHT INCREASE, CHANGE TO CONCRETE AND DETAILING UPDATE
- 2. MIDDLE ROOF HEIGHT INCREASE
  3. UPPER ROOF HEIGHT INCREASE, CHANGE TO
- CONCRETE AND DETAIL UPDATE
- 4. VERGOLA TO UNIT 20 EAST BALCONY
- 5. UPDATE TO ENTRY CANOPY EXTENT FOR STRUCTURE
  6. ADDITIONAL OPERABLE SCREEN TO UNIT 20 EAST BALCONY
- 7. OPERATABLE PIVOTING LOUVER SCREEN TO UNIT 20 WESTERN BALCONY