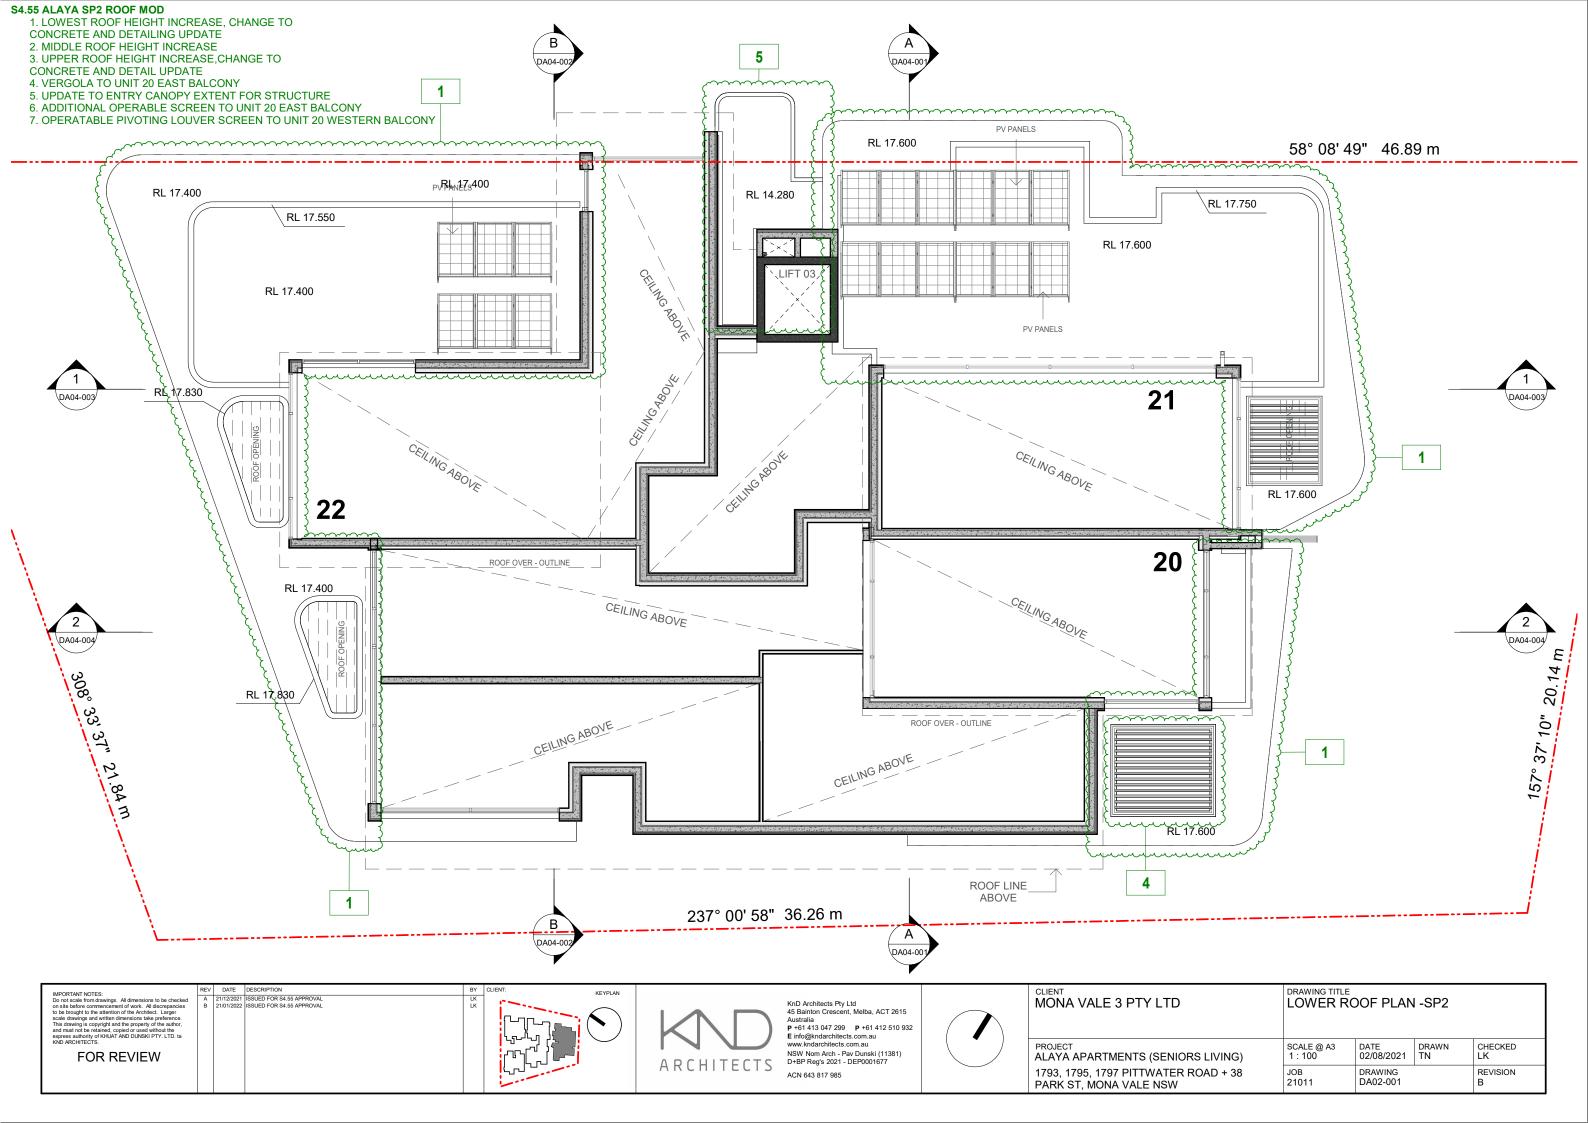

- 1. LOWEST ROOF HEIGHT INCREASE, CHANGE TO CONCRETE AND DETAILING UPDATE
- 2. MIDDLE ROOF HEIGHT INCREASE
  3. UPPER ROOF HEIGHT INCREASE, CHANGE TO
- CONCRETE AND DETAIL UPDATE
- 4. VERGOLA TO UNIT 20 EAST BALCONY
- 5. UPDATE TO ENTRY CANOPY EXTENT FOR STRUCTURE
- 6. ADDITIONAL OPERABLE SCREEN TO UNIT 20 EAST BALCONY
- 7. OPERATABLE PIVOTING LOUVER SCREEN TO UNIT 20 WESTERN BALCONY