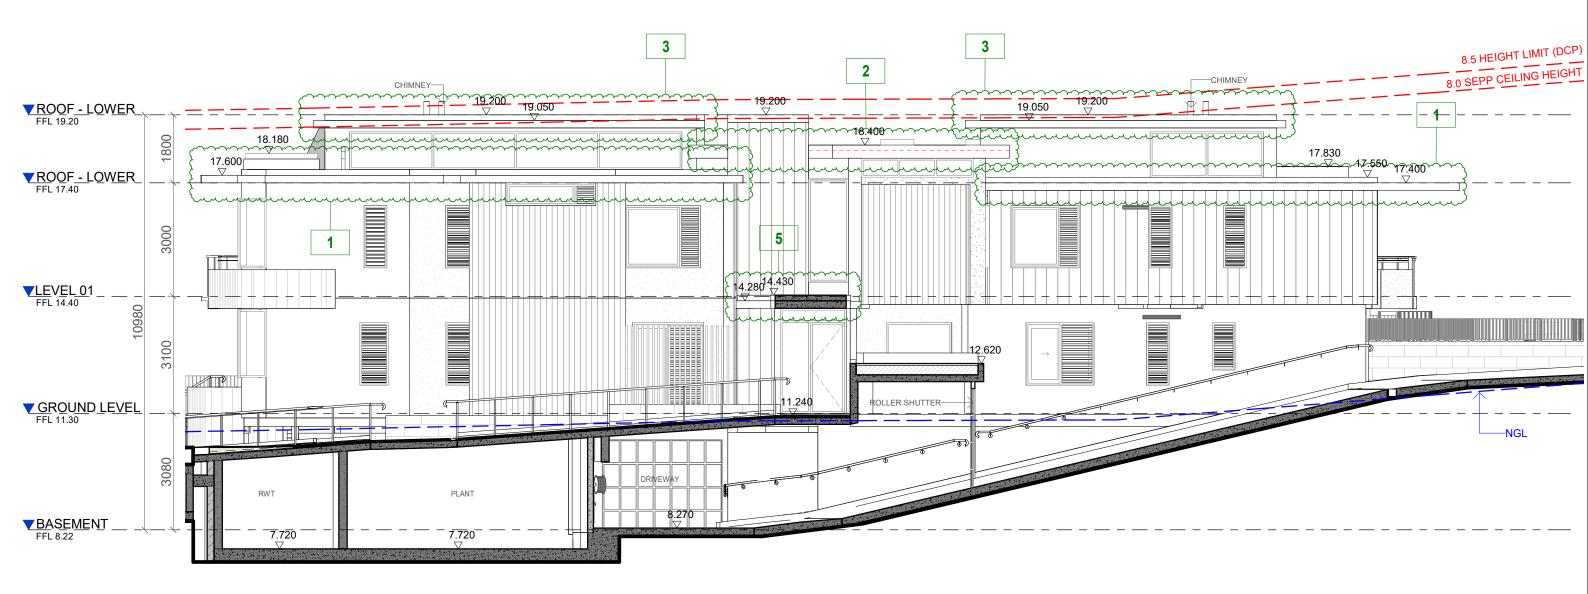

- 1. LOWEST ROOF HEIGHT INCREASE, CHANGE TO CONCRETE AND DETAILING UPDATE
- 2. MIDDLE ROOF HEIGHT INCREASE
  3. UPPER ROOF HEIGHT INCREASE, CHANGE TO
- CONCRETE AND DETAIL UPDATE
- 4. VERGOLA TO UNIT 20 EAST BALCONY
- 5. UPDATE TO ENTRY CANOPY EXTENT FOR STRUCTURE
- 6. ADDITIONAL OPERABLE SCREEN TO UNIT 20 EAST BALCONY
- 7. OPERATABLE PIVOTING LOUVER SCREEN TO UNIT 20 WESTERN BALCONY