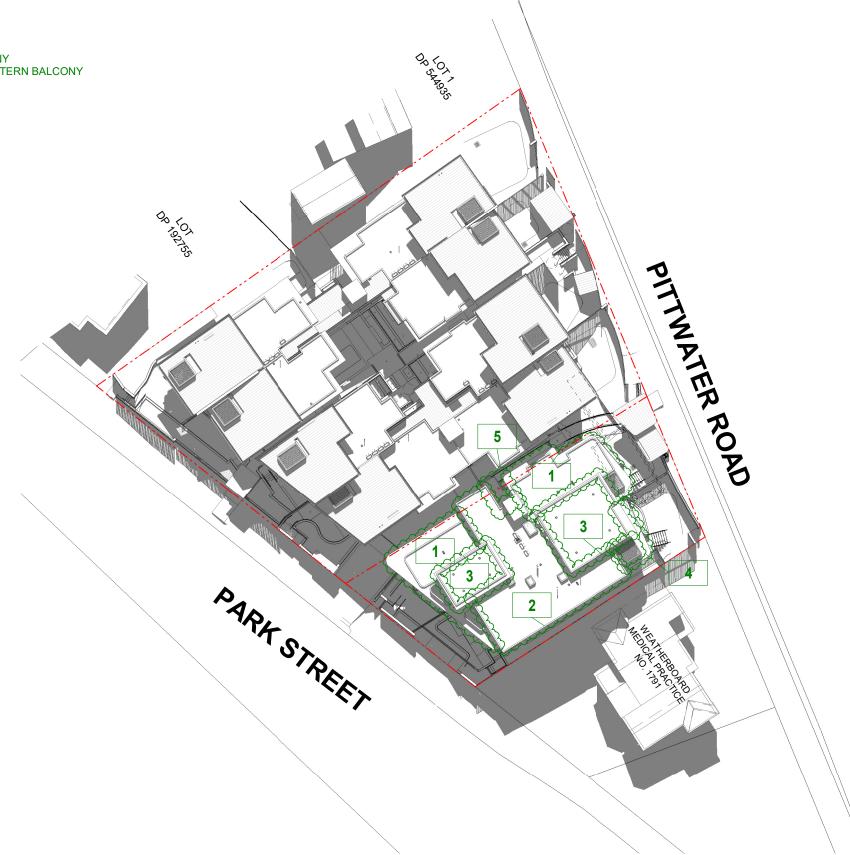

- S4.55 ALAYA SP2 ROOF MOD

  1. LOWEST ROOF HEIGHT INCREASE, CHANGE TO CONCRETE AND DETAILING UPDATE

  - 2. MIDDLE ROOF HEIGHT INCREASE
    3. UPPER ROOF HEIGHT INCREASE, CHANGE TO

  - CONCRETE AND DETAIL UPDATE

    4. VERGOLA TO UNIT 20 EAST BALCONY

    5. UPDATE TO ENTRY CANOPY EXTENT FOR STRUCTURE

    6. ADDITIONAL OPERABLE SCREEN TO UNIT 20 EAST BALCONY
  - 7. OPERATABLE PIVOTING LOUVER SCREEN TO UNIT 20 WESTERN BALCONY