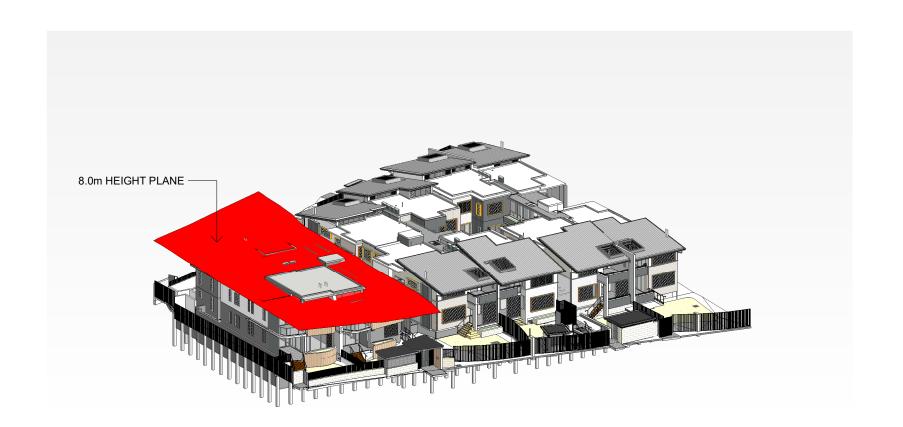

com.au
www.kndarchitects.com.au
NSW Nom Arch - Pav Dunski (11381)
D+BP Reg's 2021 - DEP0001677 ACN 643 817 985

| ) |
|---|
|   |

| MONA VALE 3 PTY LTD                                            | DRAWING TITLE<br>SHADOW DIAGRAM - 03 PM |                     |             |               |  |  |
|----------------------------------------------------------------|-----------------------------------------|---------------------|-------------|---------------|--|--|
| PROJECT ALAYA APARTMENTS (SENIORS LIVING)                      | SCALE @ A3<br>1:500                     | DATE<br>02/08/2021  | DRAWN<br>TN | CHECKED<br>LK |  |  |
| 1793, 1795, 1797 PITTWATER ROAD + 38<br>PARK ST, MONA VALE NSW | JOB<br>21011                            | DRAWING<br>DA21-003 |             | REVISION<br>C |  |  |



## 8.0m HEIGHT PLANE



# 8.5m HEIGHT PLANE

| IMPORTANT NOTES:  Do not scale from drawings. All dimensions to be checked on site before commencement of work. All discrepancies to be brought to the attention of the Architect. Larger scale drawings and written dimensions take preference. This drawing is copyright and the property of the author, and must not be retained, copied or used without the excress authority of KHLAT AND DUNSKIP TY. LTD ta | of work. All discrepancies B 21/01/2022 ISSUED FOR \$4.55 APPROVAL     the Architect. Larger   resistors take preference.   property of the author,   do rused without the | LK<br>LK | BY CLIENT: KEYPLAN | KnD Architects Pty Ltd 45 Bainton Crescent, Melba, ACT 2615 Australia P +61 413 047 299 P +61 412 510 932 | 45 Bainton Crescent, Melba, ACT 26