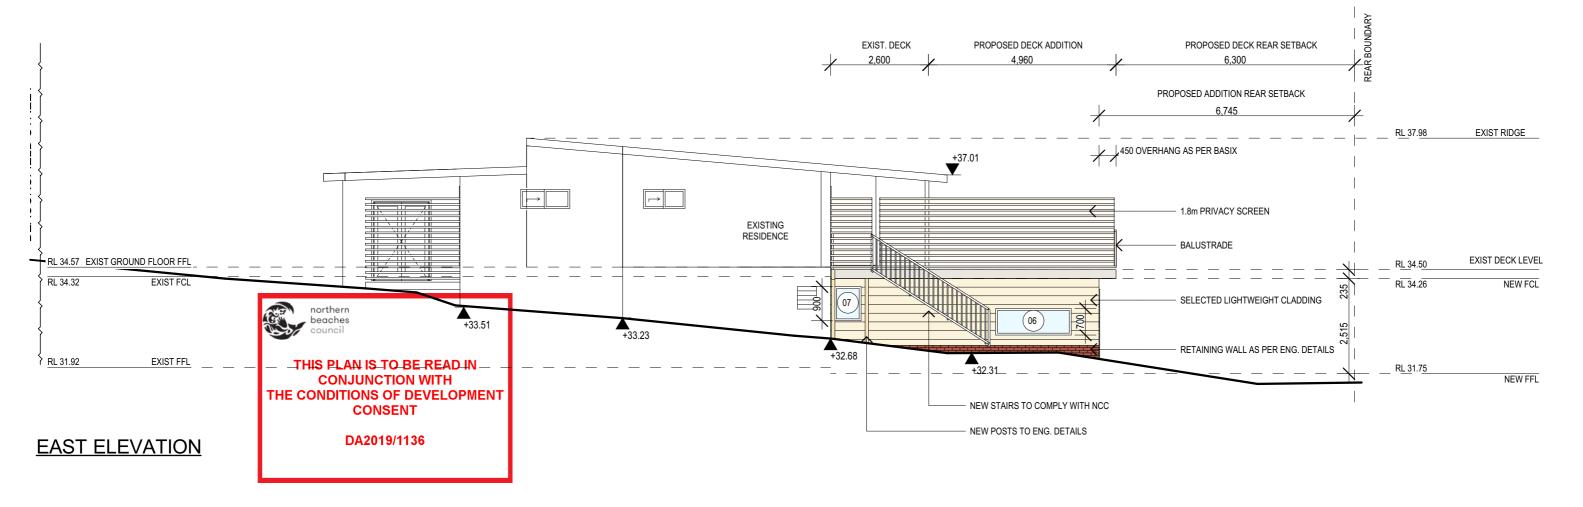

| PROJECT DETAILS: PROPOSED ALTERATIONS AND ADDITIONS 18 BEACONSFIELD STREET, NEWPORT | DATE:<br>SEPTEMBER/20 |  |
|-------------------------------------------------------------------------------------|-----------------------|--|
| DRAWING TITLE: ELEVATIONS                                                           | JOB No:               |  |

| 735/19         | JJ          | DA.05       |
|----------------|-------------|-------------|
| JOB No:        | CHECKED BY: | DRAWING No: |
| SEPTEMBER/2019 | DB          | 1:100 @ A3  |
| DATE:          | DRAWN BY:   | SCALE:      |