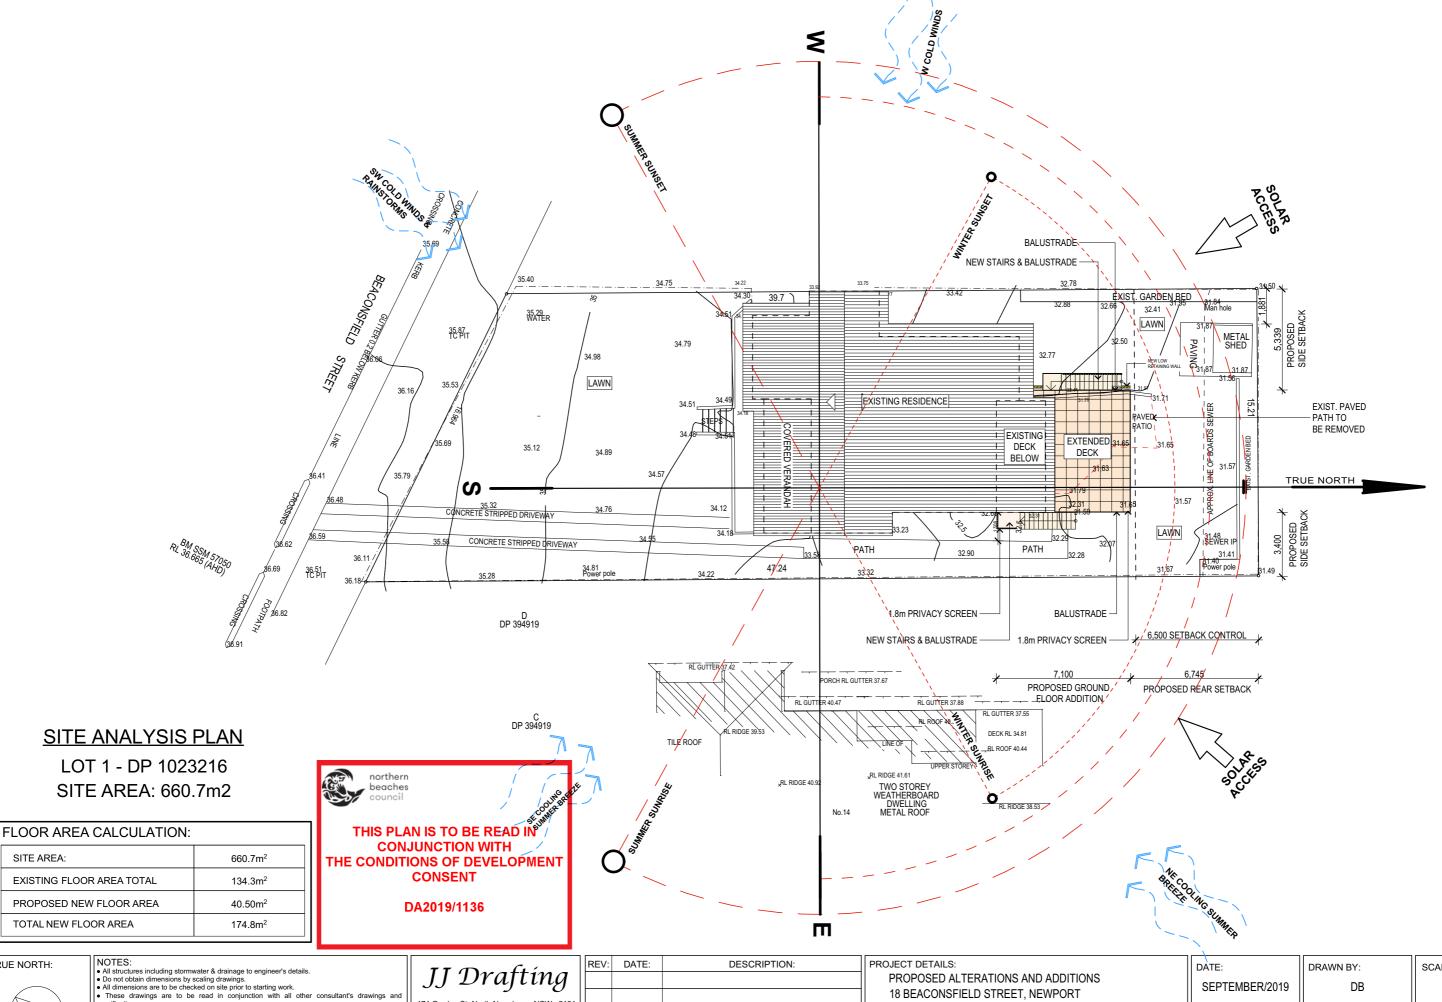

TRUE NORTH:

SITE AREA:

including amenuments of the relevant SAA Codes of Practice, the building Code of Australia am local council requirements.

New materials are to be used throughout unless otherwise noted.

Concrete footings, slab, structural beams or any other structural members are to be designed by a practicing engineer.

PO Box 687, Dee Why, NSW, 2099 Mob. 0414 717 541 Email. jjdraft@tpg.com.au www.jjdrafting.com.au

|    | ш |  | 1 |
|----|---|--|---|
|    |   |  | I |
| 01 |   |  |   |
|    |   |  |   |
|    |   |  | I |
|    |   |  | l |

| PROJECT DETAILS: PROPOSED ALTERATIONS AND ADDITIONS 18 BEACONSFIELD STREET, NEWPORT | DÀTE:<br>SEPTEMBER/2019 | DRAWN BY:   | SCALE:<br>1:200 @ A3 |
|-------------------------------------------------------------------------------------|-------------------------|-------------|----------------------|
| DRAWING TITLE:<br>SITE ANALYSIS PLAN                                                | JOB No:<br>735/19       | CHECKED BY: | DRAWING No: DA.01    |