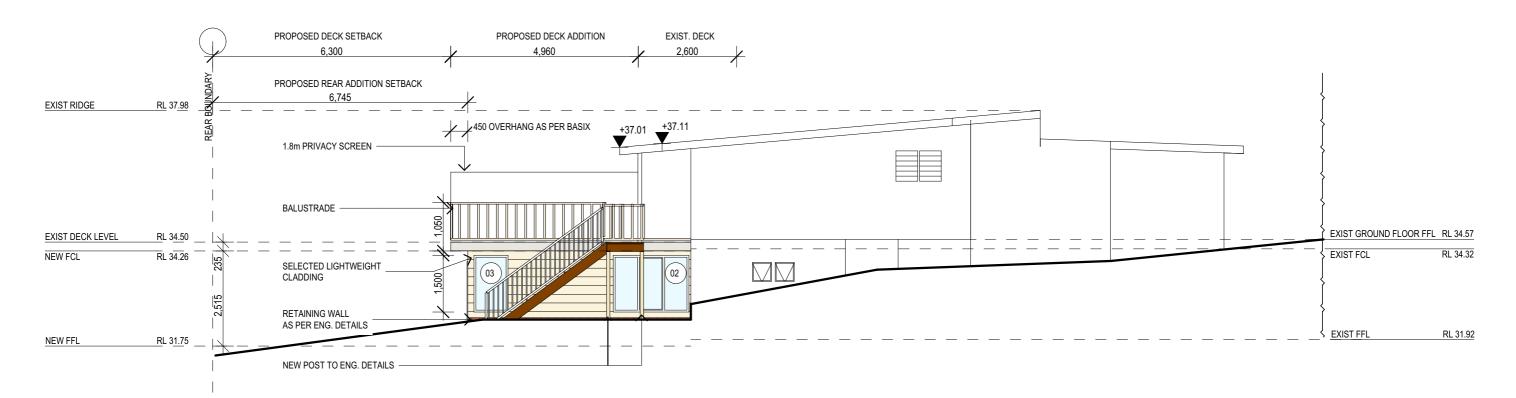

## **WEST ELEVATION**

TRUE NORTH:

NOTES:

- All structures including stormwater & drainage to engineer's details.
   Do not obtain dimensions by scaling drawings.
   All dimensions are to be checked on site prior to starting work.
- including amendments of the relevant SAA Codes of Practice, the Building Code of Australia and local council requirements.

  New materials are to be used throughout unless otherwise noted.

  Concrete footings, slab, structural beams or any other structural members are to be designed by

## JJ Drafting

PO Box 687, Dee Why, NSW, 2099 Mob. 0414 717 541 Email. jjdraft@tpg.com.au www.jjdrafting.com.au

| 1   | REV:          | DATE: | DESCRIPTION: | F |
|-----|---------------|-------|--------------|---|
|     |               |       |              |   |
| 11  |               |       |              |   |
| "   |               |       |              | [ |
|     |               |       |              |   |
| - 1 | $\overline{}$ |       |              | 1 |

| PROJECT DETAILS: PROPOSED ALTERATIONS AND ADDITIONS 18 BEACONSFIELD STREET, NEWPORT | DATE:<br>SEPTEMBER/20 |  |
|-------------------------------------------------------------------------------------|-----------------------|--|
| DRAWING TITLE: ELEVATIONS                                                           | JOB No:               |  |

| 735/19         | JJ          | DA.05       |
|----------------|-------------|-------------|
| JOB No:        | CHECKED BY: | DRAWING No: |
| SEPTEMBER/2019 | DB          | 1:100 @ A3  |
| DATE:          | DRAWN BY:   | SCALE:      |