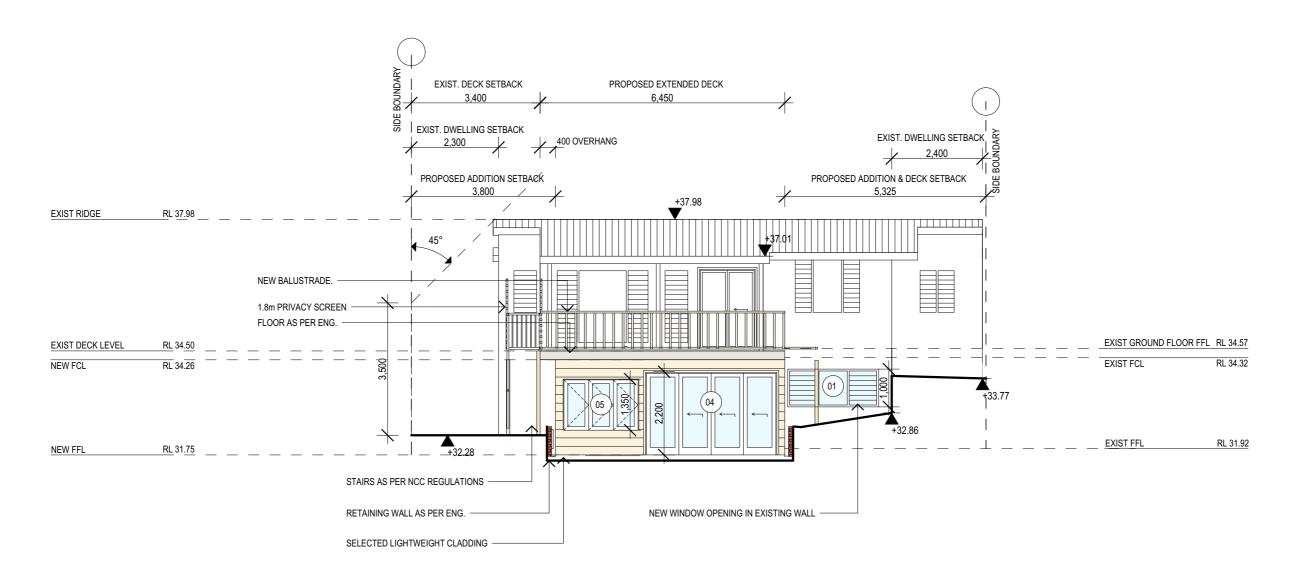

## **NORTH ELEVATION**

| INOL NORTH. | All structures including stormwater & drainage to engineer's details.     Do not obtain dimensions by scaling drawings.     All dimensions are to be checked on site prior to starting work.     These drawings are to be read in conjunction with all other consultant's drawings and specifications.                                                                                                                 | JJ Drafting 174 Garden St. North Narrabeen, NSW, 2101                       | DESCRIPTION: | PROJECT DETAILS: PROPOSED ALTERATIONS AND ADDITIONS 18 BEACONSFIELD STREET, NEWPORT | DATE:<br>SEPTEMBER/2019 | DRAWN BY:   | SCALE:<br>1:100 @ A3 |  |
|-------------|------------------------------------------------------------------------------------------------------------------------------------------------------------------------------------------------------------------------------------------------------------------------------------------------------------------------------------------------------------------------------------------------------------------------|-----------------------------------------------------------------------------|--------------|-------------------------------------------------------------------------------------|-------------------------|-------------|----------------------|--|
|             | All workmanship & materials shall be in accordance with the requirements of current editions including amendments of the relevant SAA Codes of Practice, the Building Code of Australia and local council requirements.     New materials are to be used throughout unless otherwise noted.     Concrete footings, slab, structural beams or any other structural members are to be designed by a practicing nonineer. | PO Box 687, Dee Why, NSW, 2099  Mob. 0414 717 541  Fmail iidraft@tog.com.au |              | DRAWING TITLE: ELEVATIONS                                                           | JOB No:<br>735/19       | CHECKED BY: | DRAWING No: DA.04    |  |