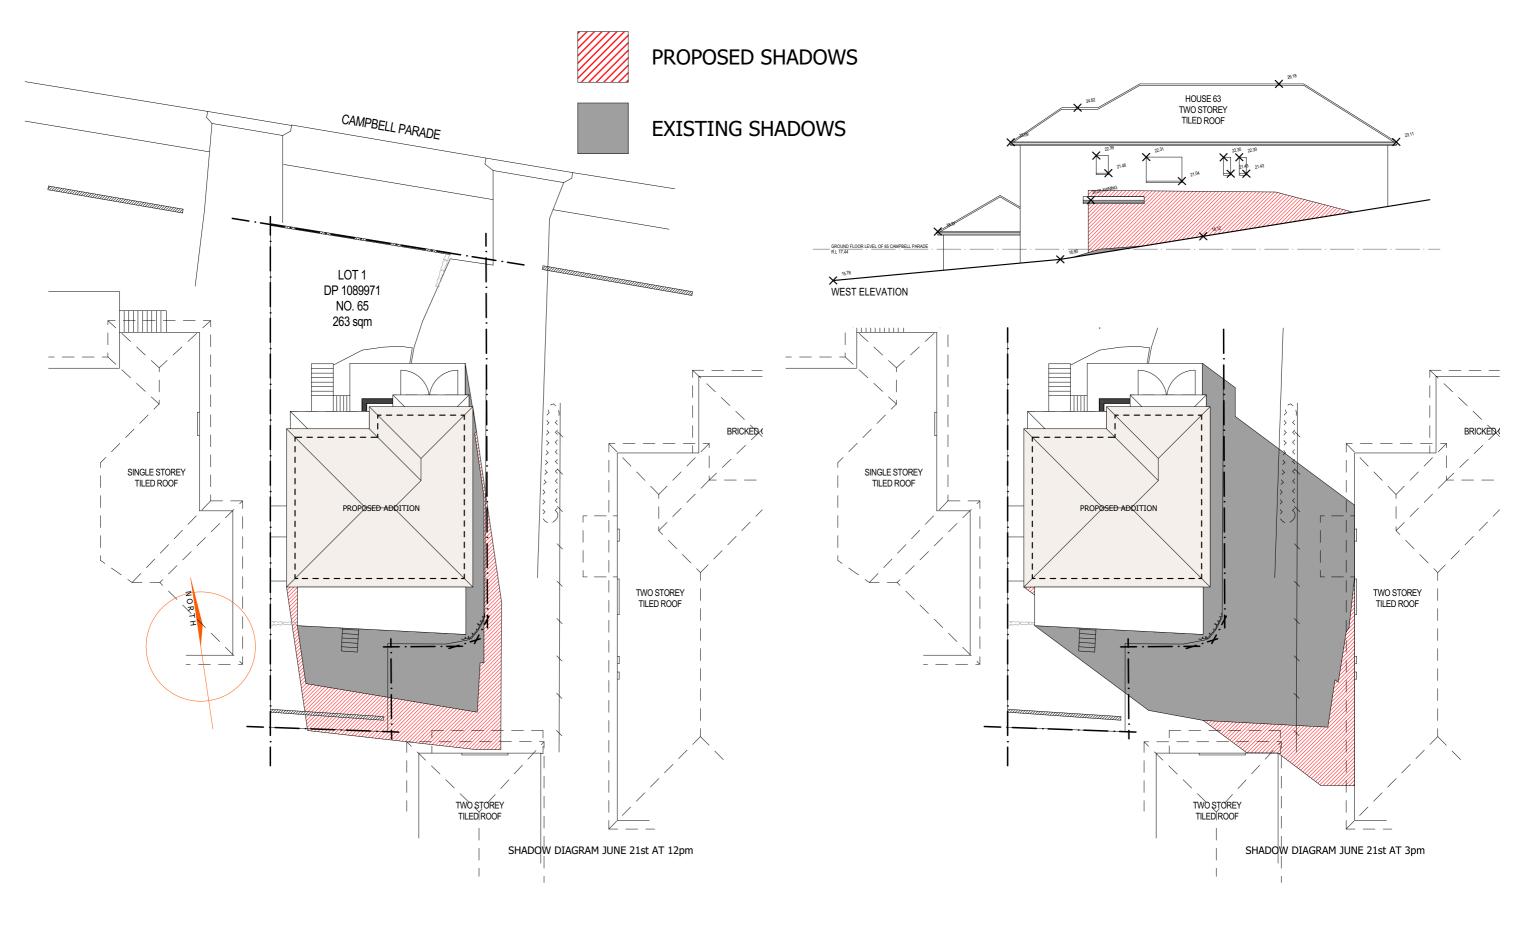

Site Analysis & Shadow Diagrams

65 Campbell PDE, Manly Vale, NSW 2093

| <b>DRAWING TITLE</b> SITE ANALYSIS AND SHADOW DIAGRAMS |             |         | DRAWING NO. | ISSUE |     |             |          |    |
|--------------------------------------------------------|-------------|---------|-------------|-------|-----|-------------|----------|----|
| DATE                                                   | TE 05/07/19 |         |             | _     |     |             |          |    |
| SCALE                                                  | DRAWN       | CHECKED | 9082 DA 1   | Α     | A   | FOR COUNCIL | 11/07/19 | GK |
| 1:200                                                  | GK          | CW      |             |       | NO. | REVISION    | DATE     | BY |