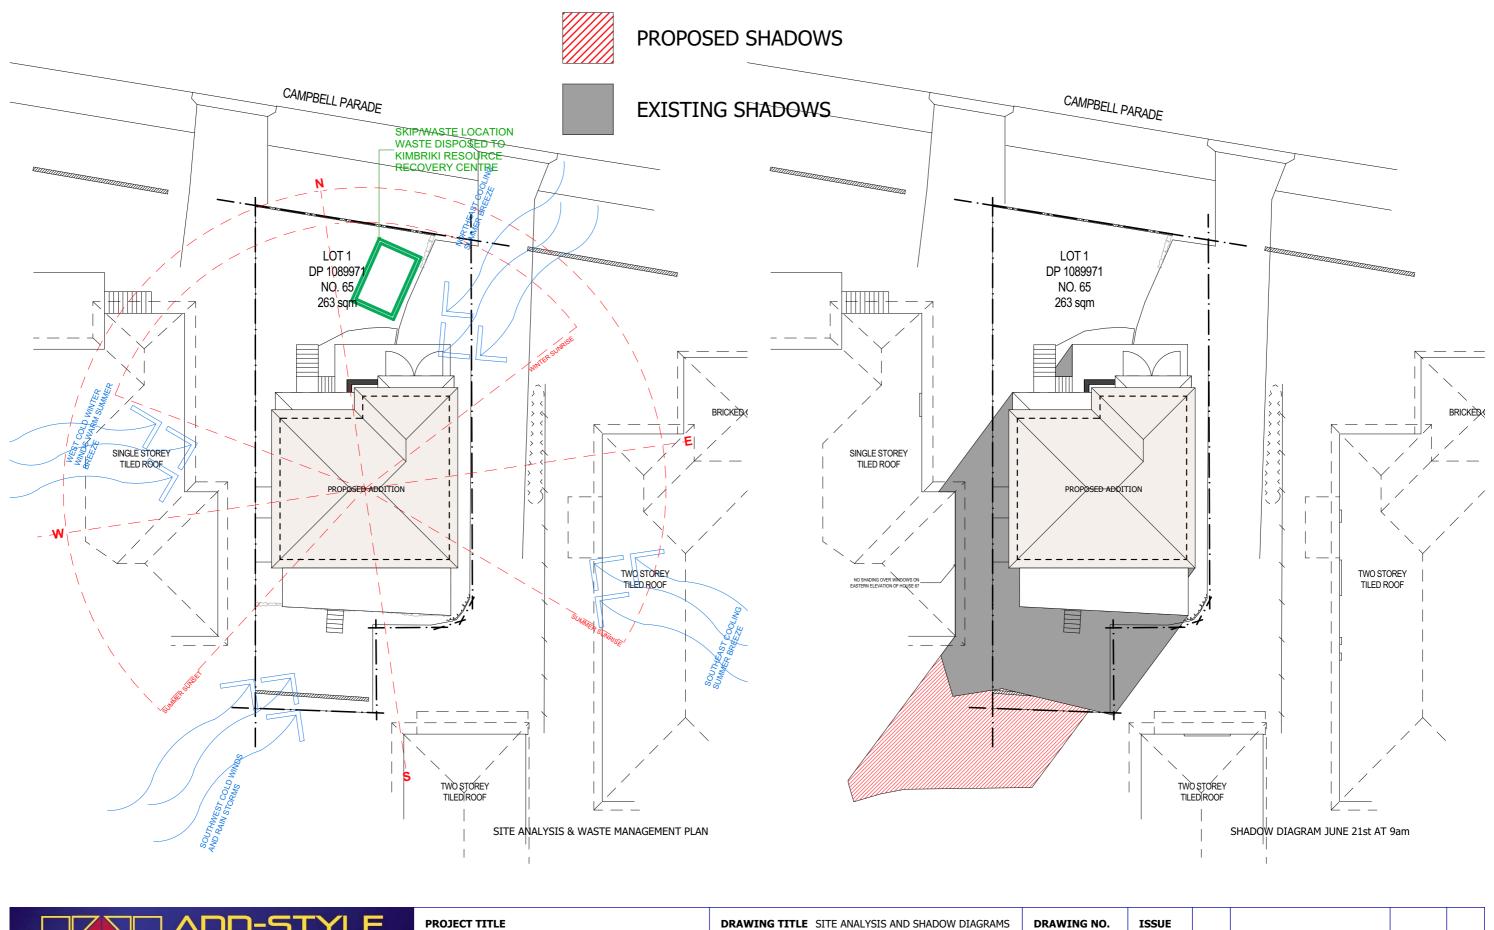

Site Analysis & Shadow Diagrams

65 Campbell PDE, Manly Vale, NSW 2093

| <b>DRAWING TITLE</b> SITE ANALYSIS AND SHADOW DIAGRAMS |             |         | DRAWING NO. | ISSUE |     |             |          |    |
|--------------------------------------------------------|-------------|---------|-------------|-------|-----|-------------|----------|----|
| DATE                                                   | TE 05/07/19 |         |             | _     |     |             |          |    |
| SCALE                                                  | DRAWN       | CHECKED | 9082 DA 1   | Α     | A   | FOR COUNCIL | 11/07/19 | GK |
| 1:200                                                  | GK          | CW      |             |       | NO. | REVISION    | DATE     | BY |