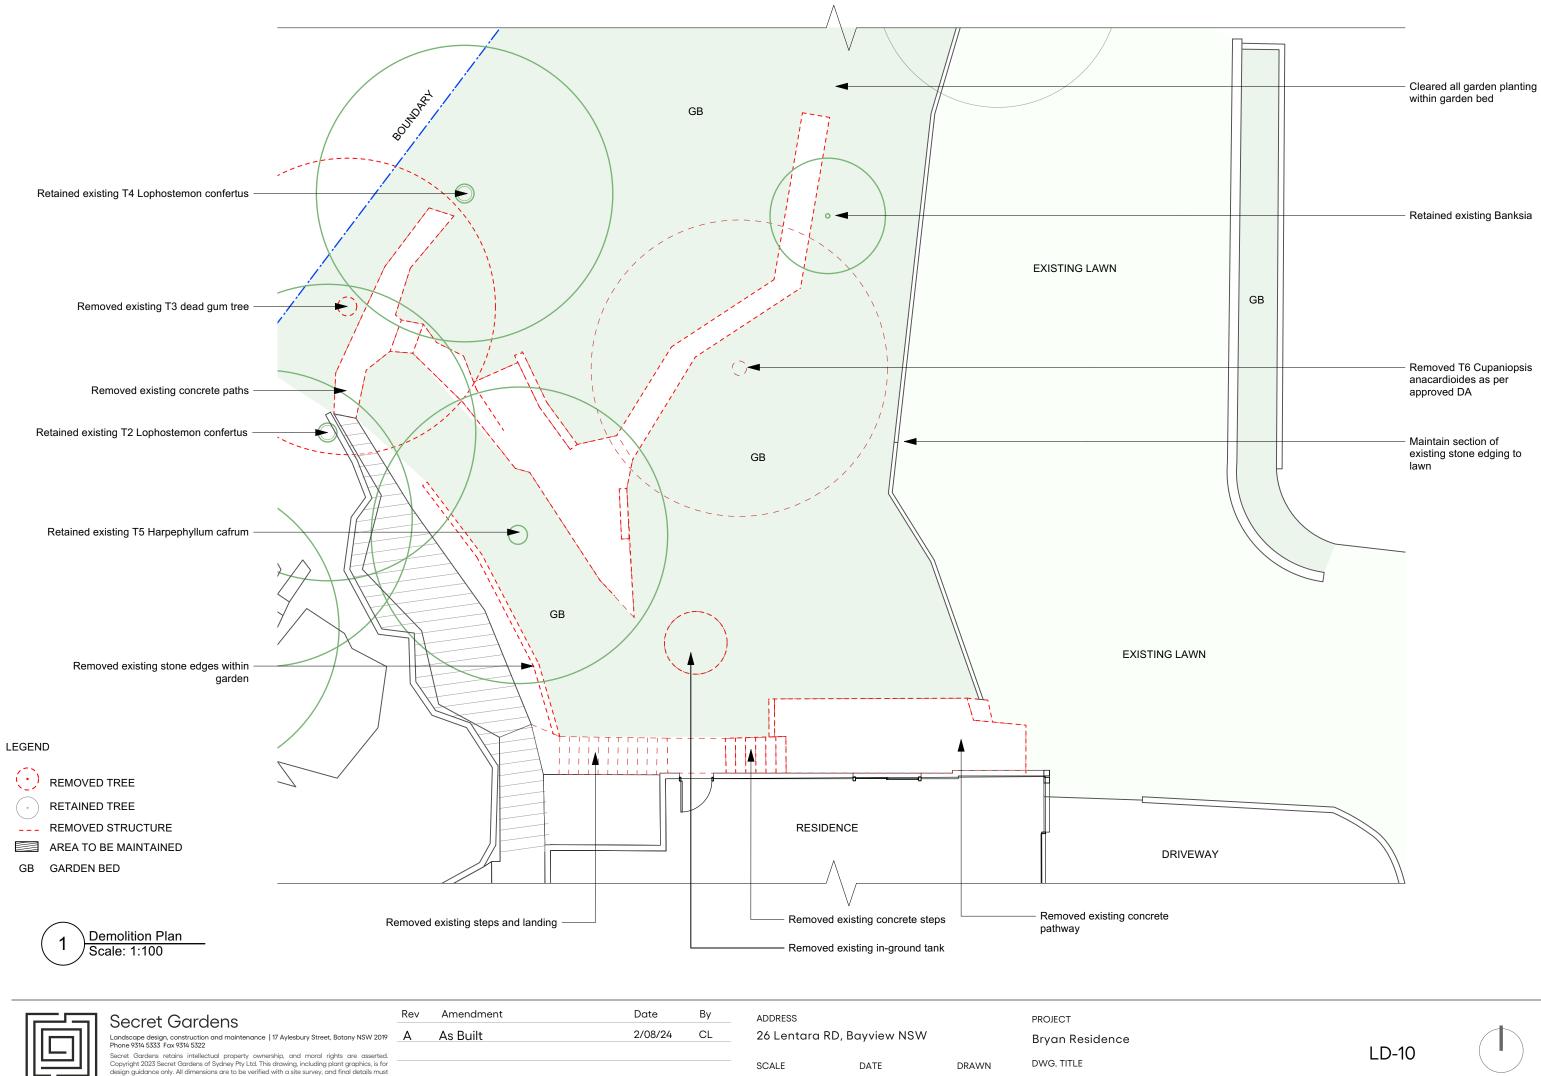

1:100 2/08/2024 DEMOLITION PLAN - AS BUILT NT

| M  |
|----|
| 드레 |

|  | Secret Gardens                                                                                                                                                                                                                                                                                                                                                                                                                                                                                  | Rev | Amendment  | Date | Ву | ADDRESS                    |           |       | PROJECT                  |
|--|-------------------------------------------------------------------------------------------------------------------------------------------------------------------------------------------------------------------------------------------------------------------------------------------------------------------------------------------------------------------------------------------------------------------------------------------------------------------------------------------------|-----|------------|------|----|----------------------------|-----------|-------|--------------------------|
|  | Landscape design, construction and maintenance   17 Aylesbury Street, Botany NSW 2019<br>Phone 9314 5333 Fax 9314 5322<br>Secret Gardens retains intellectual property ownership, and moral rights are asserted.<br>Copyright 2023 Secret Gardens of Sydney Pty Ltd. This drawing, including plant graphics, is for<br>design guidance only. All dimensions are to be varified with a site survey, and final details must<br>meet site conditions, building standards and relevant authorities. |     | A As Built |      | CL | 26 Lentara RD, Bayview NSW |           |       | Bryan Residence          |
|  |                                                                                                                                                                                                                                                                                                                                                                                                                                                                                                 |     |            |      |    | SCALE                      | DATE      | DRAWN | DWG. TITLE               |
|  |                                                                                                                                                                                                                                                                                                                                                                                                                                                                                                 |     |            |      |    | 1:100                      | 2/08/2024 | NT    | MASTERPLAN REAR - AS BUI |