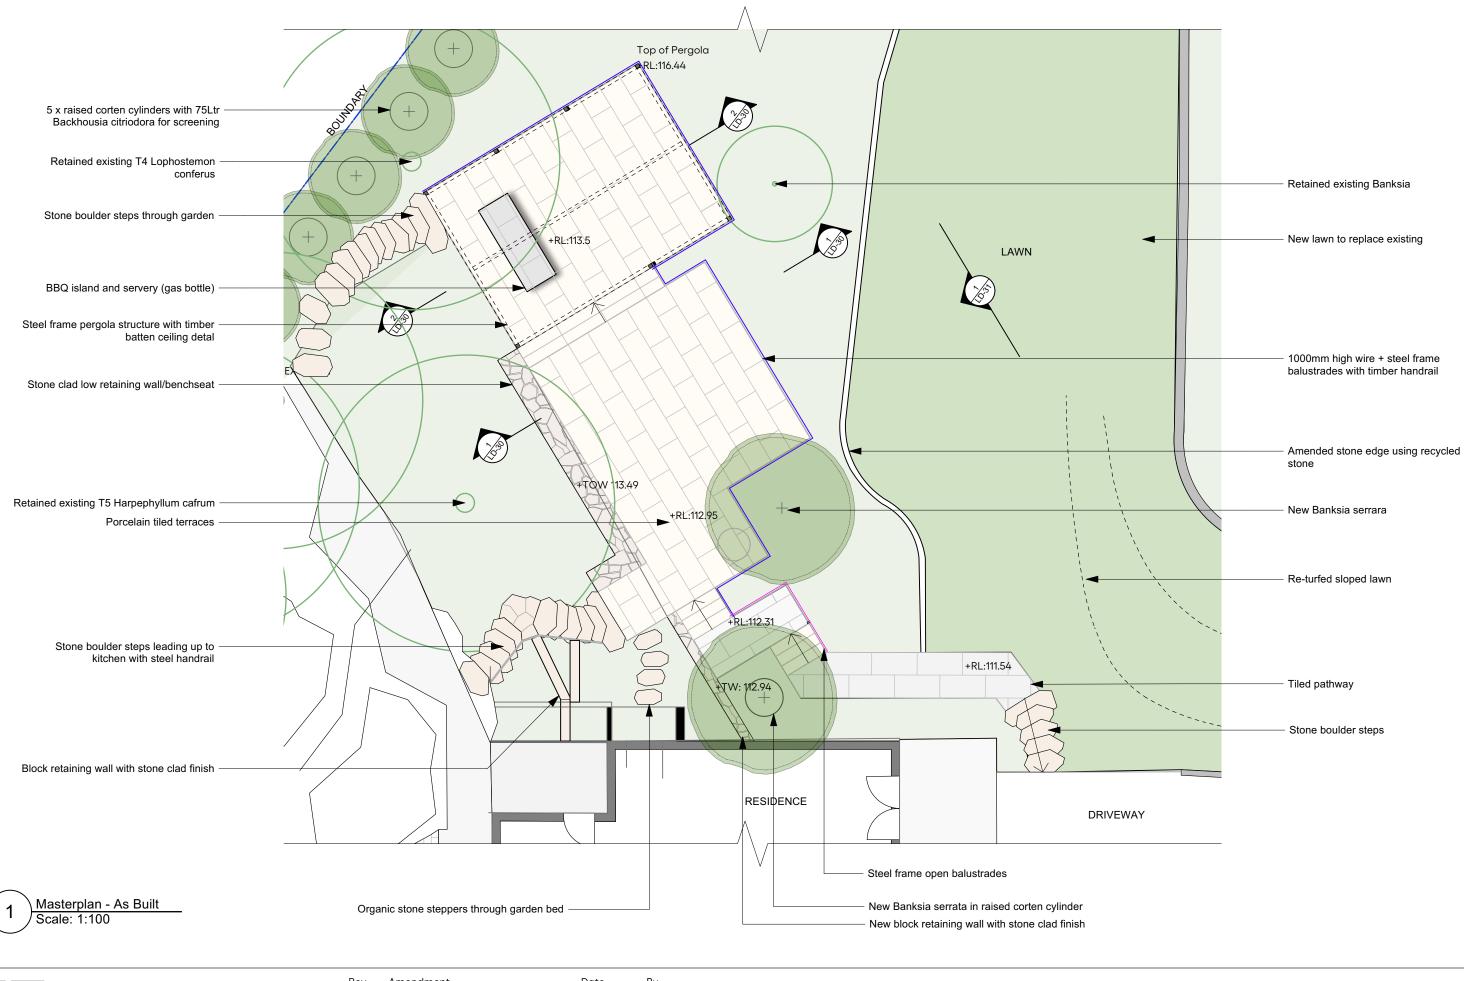

LD-20

| г <u> </u> |                                                                                                                                                                                                                                                                                                                                                                       | Secret Gardens                                                                                                         | Rev | Amendment | Date    | Ву            | ADDRESS                    |             |                                           | PROJECT         |
|------------|-----------------------------------------------------------------------------------------------------------------------------------------------------------------------------------------------------------------------------------------------------------------------------------------------------------------------------------------------------------------------|------------------------------------------------------------------------------------------------------------------------|-----|-----------|---------|---------------|----------------------------|-------------|-------------------------------------------|-----------------|
|            | ᆔ                                                                                                                                                                                                                                                                                                                                                                     | Landscape design, construction and maintenance   17 Aylesbury Street, Botany NSW 2019<br>Phone 9314 5333 Fax 9314 5322 | Α   | As Built  | 2/08/24 | CL            | 26 Lentara RD, Bayview NSW |             |                                           | Bryan Residence |
|            | Secret Gardens retains intellectual property ownership, and moral rights are asserted.<br>Copyright 2023 Secret Gardens of Sydney Pty Ltd. This drawing, including plant graphics, is for<br>design guidance only. All dimensions are to be verified with a site survey, and final details must<br>meet site conditions, building standards and relevant authorities. |                                                                                                                        |     |           |         | scale<br>1:50 | DATE<br>2/08/2024          | drawn<br>NT | DWG. TITLE<br>SECTION ELEVATION - AS BUIL |                 |