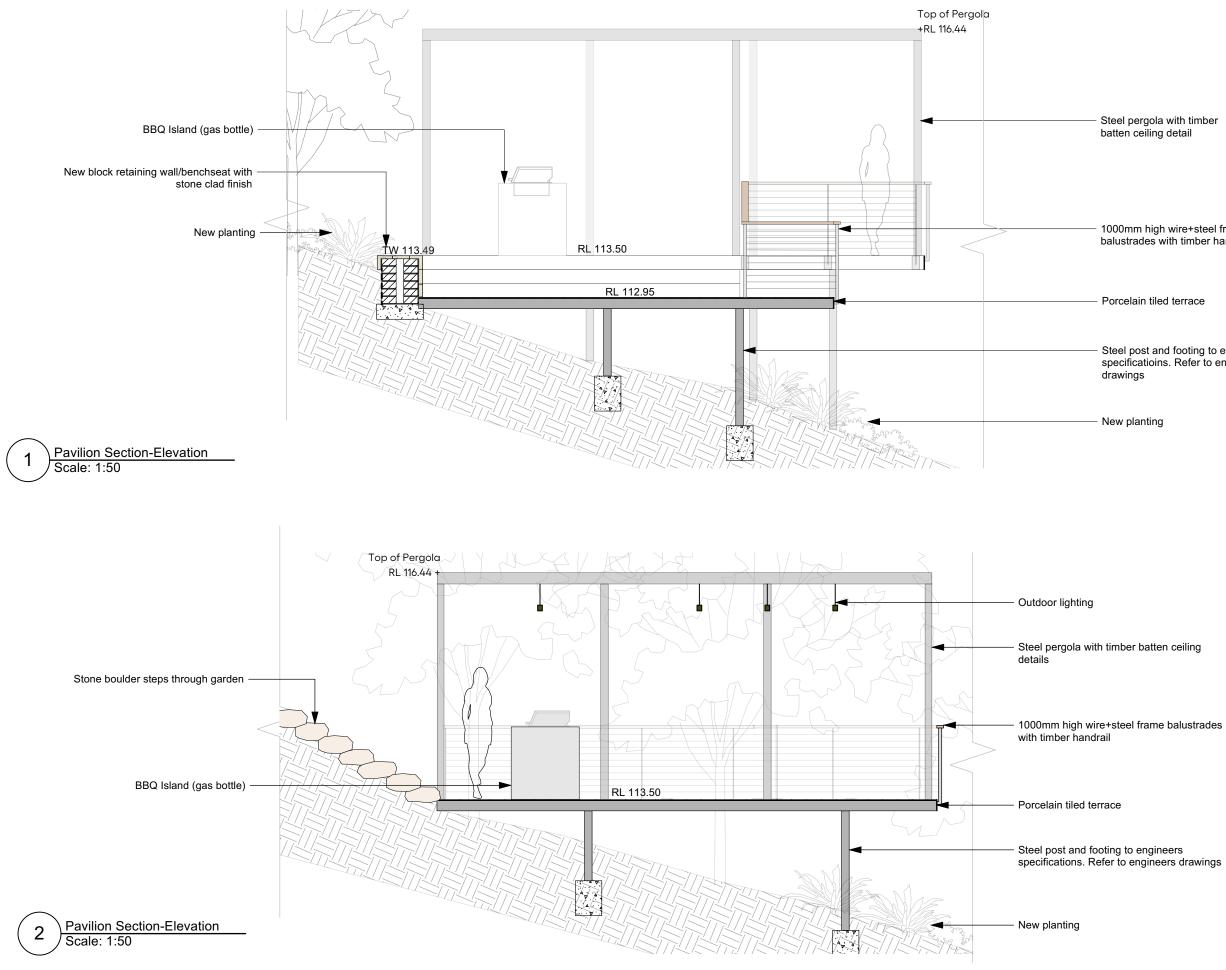

Steel pergola with timber batten ceiling detail

1000mm high wire+steel frame balustrades with timber handrail

Porcelain tiled terrace

Steel post and footing to engineers specificatioins. Refer to engineers