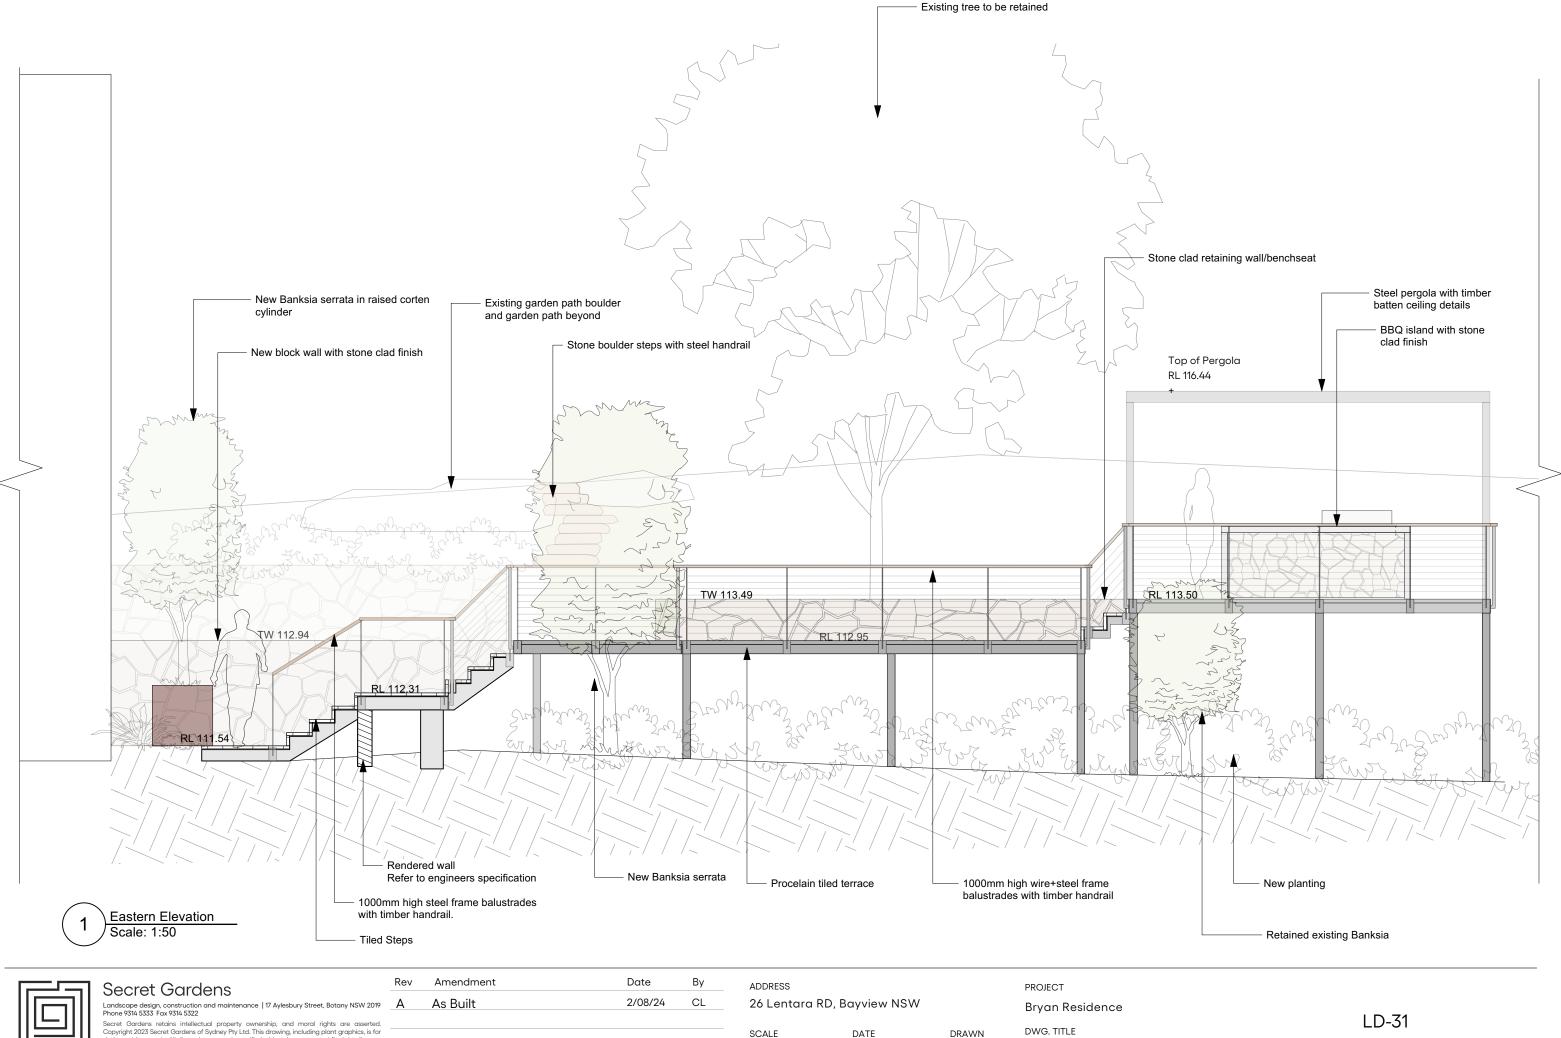

Steel pergola with timber batten ceiling detail

1000mm high wire+steel frame balustrades with timber handrail

Porcelain tiled terrace

Steel post and footing to engineers specificatioins. Refer to engineers

DRAWN 2/08/2024 NT EASTERN ELEVATION - AS BUILT