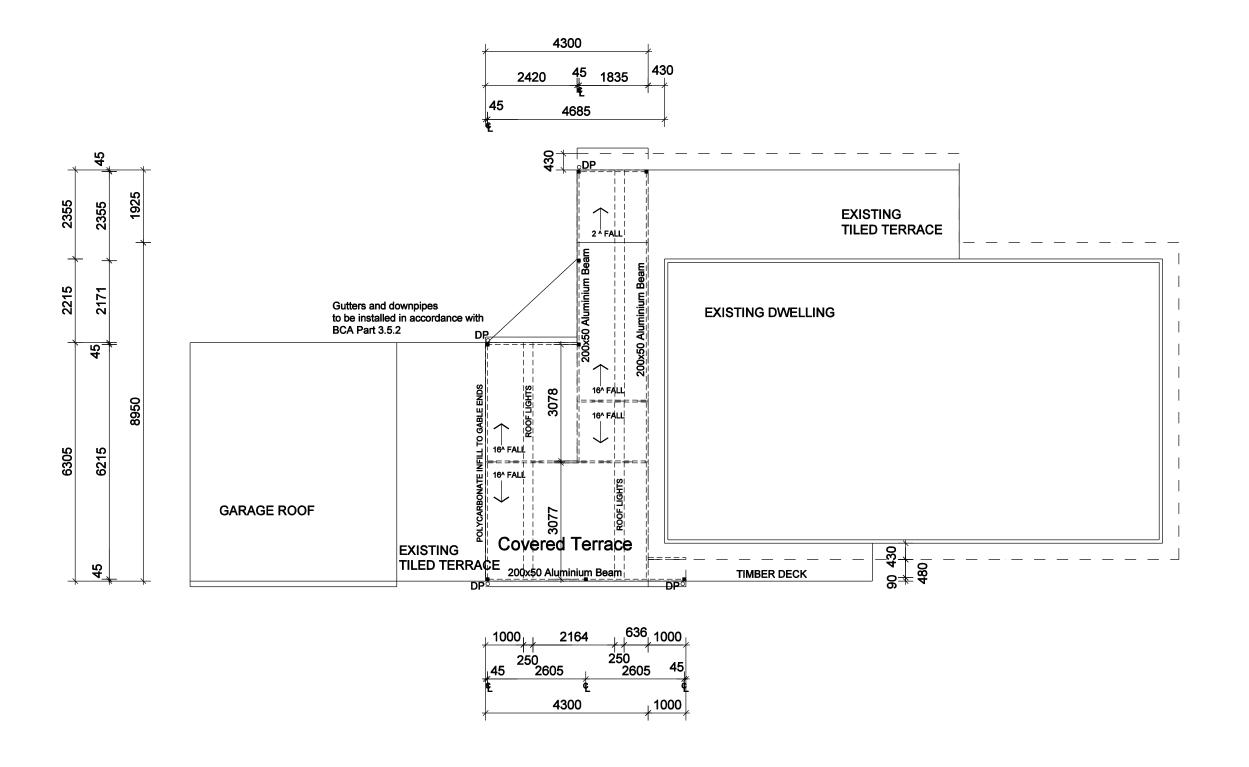

**DIMENSIONS ARE IN MILLIMETRES U.N.O.** 

ALL DIMENSIONS SHALL BE CHECKED AND VARIFIED BY THE BUILDER PRIOR TO COMMENCEMENT OF ANY WORKS.

ALL BRACING OF ROOF AND WALL FRAMING TO SATISFY WIND SPEED DESIGN CATEGORY IN ACCORDANCE WITH THE **CURRENT EDITION OF THE NCC (BCA) AND AS 4055** 

ALL WORKMANSHIP AND MATERIALS SHALL BE IN ACCORDANCE WITH THE REQUIREMENTS OF CURRENT EDITIONS INCLUDING AMENDMENTS OF THE RELEVANT SAA CODES OF PRACTICE. THE NCC (BCA) AND LOCAL COUNCIL REQUIREMENTS

ALL STEEL BEAMS AND CONNECTIONS SHALL BE IN ACCORDANCE WITH MANUFACTURERS SPECIFICATIONS

NO NEW SEWER CONNECTION REQUIRED

STORMWATER TO BE COLLECTED AND PIPED TO **EXISTING STORMWATER DRAINAGE SYSTEM** 

ALL ROOF CLADDING. GUTTERS & DOWN PIPES TO COMPLY WITH THE B.C.A. HOUSING PROVISIONS

19/2/19 ISSUED FOR DA

### **General Note**

QUALITY OF STORMWATER DISCHARGE IS ASSUMED TO BE RESIDENTIAL

## **Erosion Control Note**

NO SEDIMENT CONTROL REQUIRED AS NO **GROUND DISTURBANCE IS PROPOSED** 

| 3      | 19/2/19 | ISSUED FOR DA           |     |
|--------|---------|-------------------------|-----|
| 2      | 3/12/18 | ISSUED FOR CHECKING     |     |
| 1      | 4/10/18 | Issued for sketch plans |     |
| Rev.   | Date    | Description             |     |
| Scale: | 1:200 ( | Sheet:                  |     |
| Job No | : 0618  |                         | 2/4 |