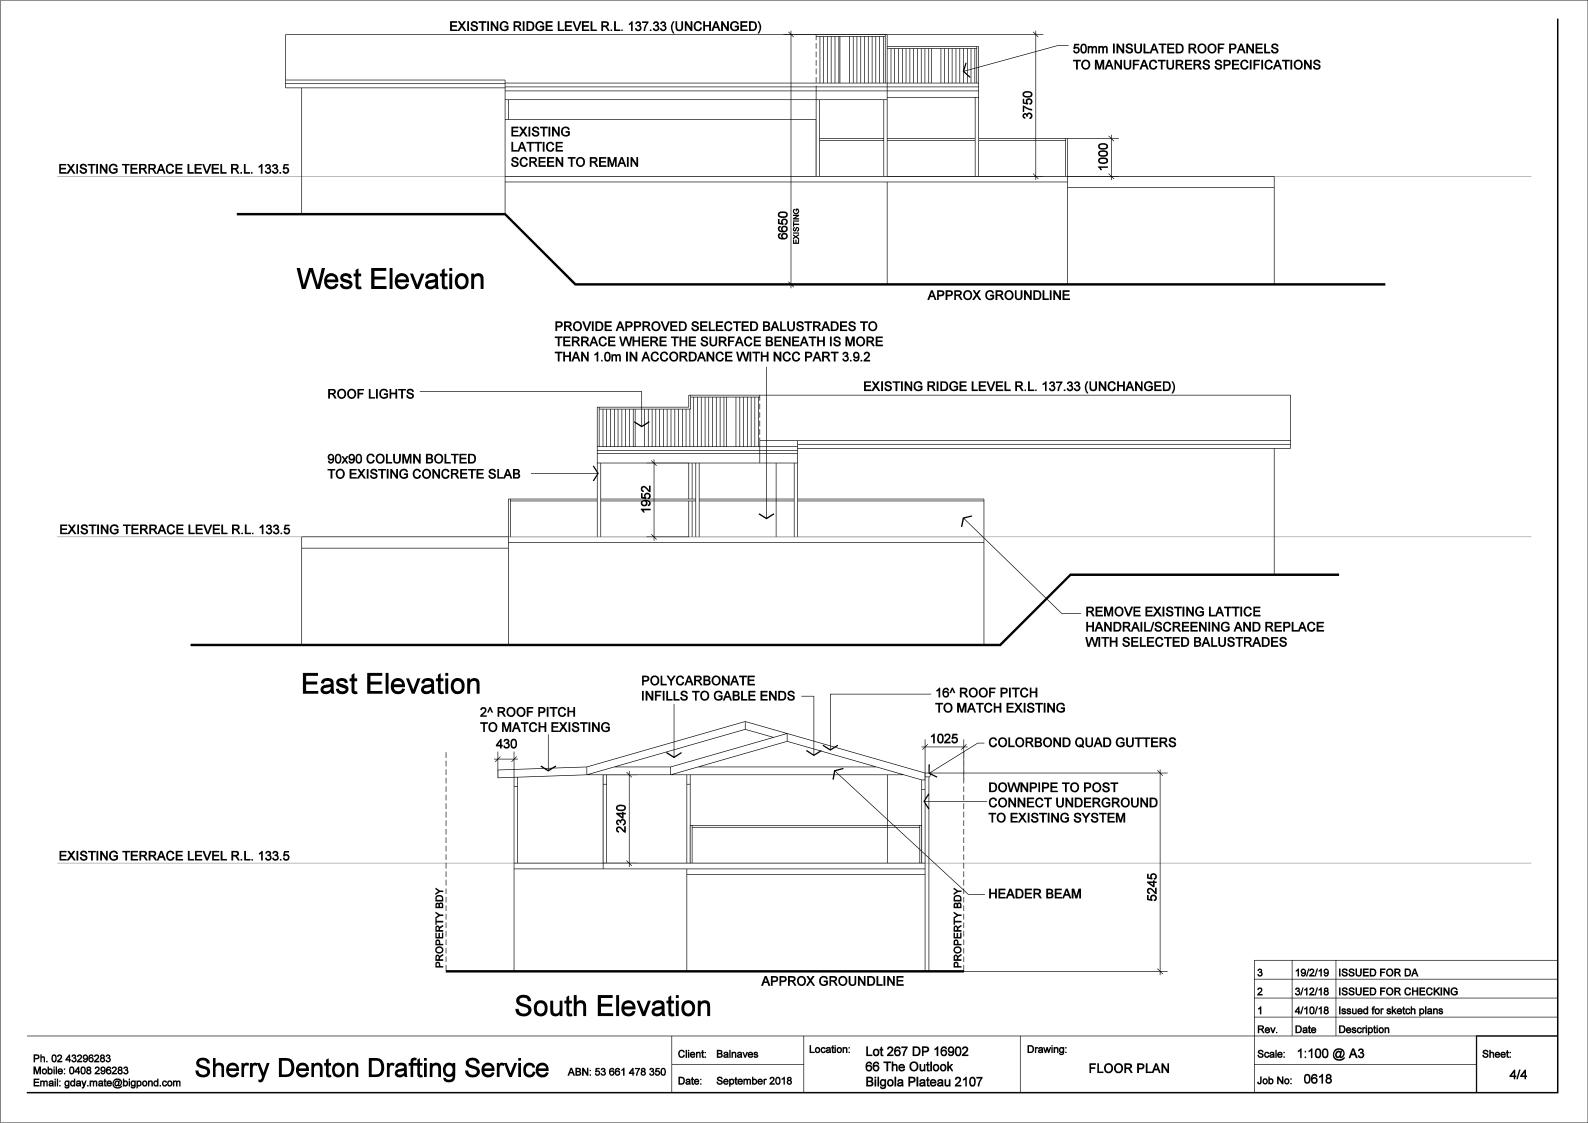

**DIMENSIONS ARE IN MILLIMETRES U.N.O.** 

ALL DIMENSIONS SHALL BE CHECKED AND VARIFIED BY THE BUILDER PRIOR TO COMMENCEMENT OF ANY WORKS.

ALL BRACING OF ROOF AND WALL FRAMING TO SATISFY WIND SPEED DESIGN CATEGORY IN ACCORDANCE WITH THE **CURRENT EDITION OF THE NCC (BCA) AND AS 4055** 

ALL WORKMANSHIP AND MATERIALS SHALL BE IN ACCORDANCE WITH THE REQUIREMENTS OF CURRENT EDITIONS INCLUDING AMENDMENTS OF THE RELEVANT SAA CODES OF PRACTICE. THE NCC (BCA) AND LOCAL COUNCIL REQUIREMENTS

ALL STEEL BEAMS AND CONNECTIONS SHALL BE IN ACCORDANCE WITH MANUFACTURERS SPECIFICATIONS

NO NEW SEWER CONNECTION REQUIRED

STORMWATER TO BE COLLECTED AND PIPED TO **EXISTING STORMWATER DRAINAGE SYSTEM** 

ALL ROOF CLADDING. GUTTERS & DOWN PIPES TO COMPLY WITH THE B.C.A. HOUSING PROVISIONS

19/2/19 ISSUED FOR DA

Location:

Drawing:

ALL MEASUREMENTS HAVE BEEN SUPPLIED BY PROPERTY OWNER AND DRAWNS FROM ORIGINAL PLANS ALL TRADES TO CHECK AND MEASURE PRIOR TO CARRYING OUT ANY WORKS

| 3       | 19/2/19 | ISSUED FOR DA           |  |
|---------|---------|-------------------------|--|
| 2       | 3/12/18 | ISSUED FOR CHECKING     |  |
| 1       | 4/10/18 | Issued for sketch plans |  |
| Rev.    | Date    | Description             |  |
| Scale:  | Sheet:  |                         |  |
| Job No: | 3/4     |                         |  |