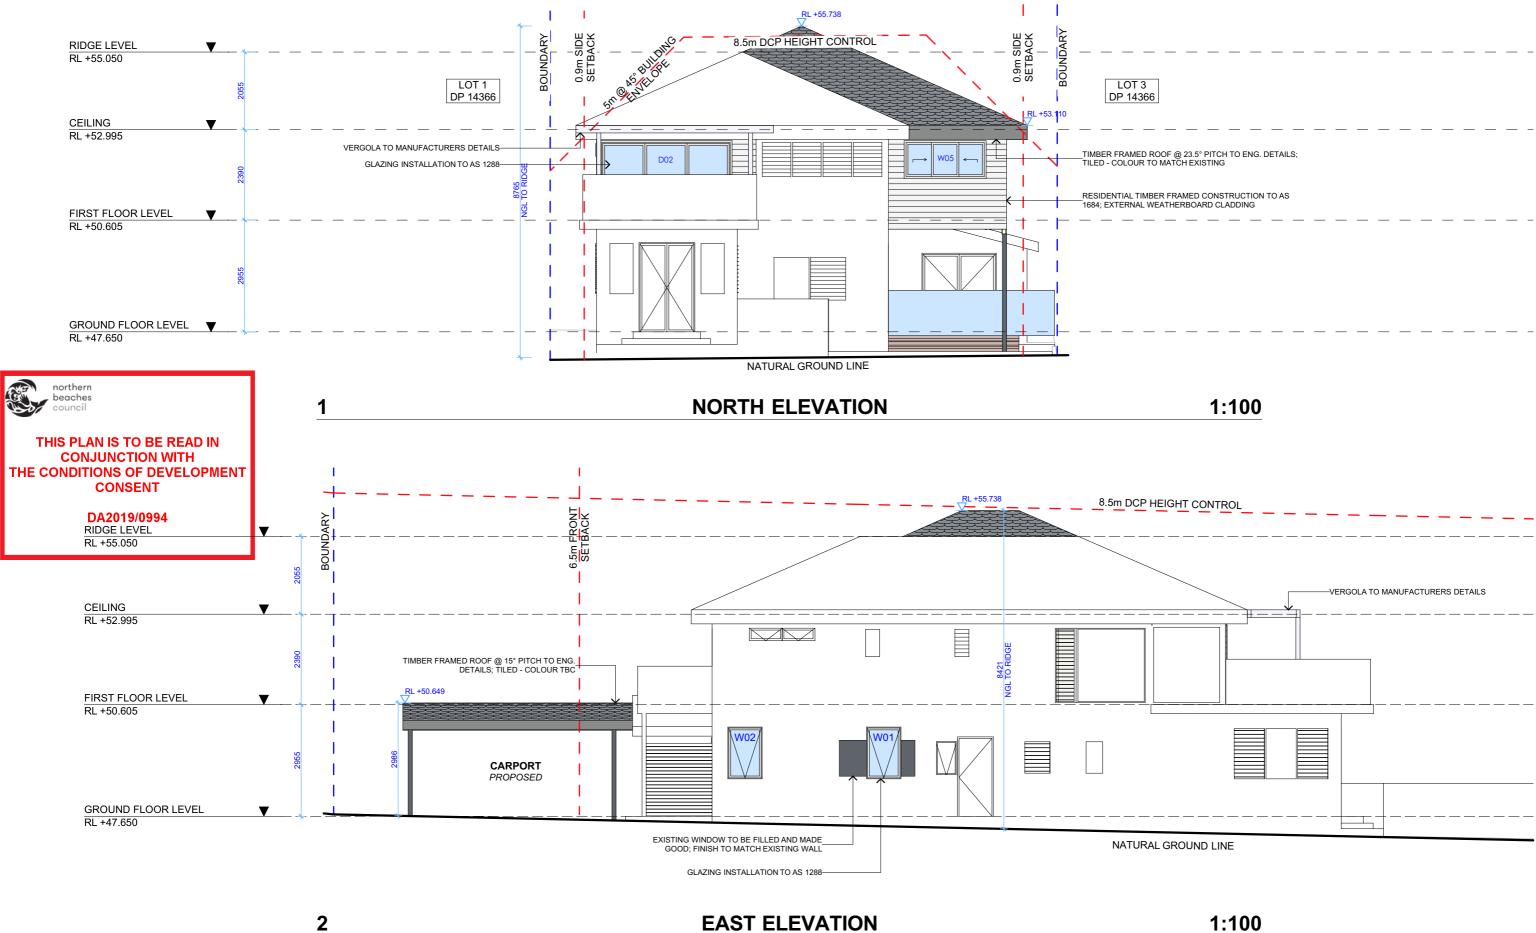

## **EAST ELEVATION**

|  |                                                                                                 | REV. | DATE       | COMMENTS                | DRWN | NOTES<br>This drawing is the copyright of Action Plans and not be                                                                                                                                                                                                                                                                                                                                            |                    |           | CLIENT               | DRAWING NO    |
|--|-------------------------------------------------------------------------------------------------|------|------------|-------------------------|------|--------------------------------------------------------------------------------------------------------------------------------------------------------------------------------------------------------------------------------------------------------------------------------------------------------------------------------------------------------------------------------------------------------------|--------------------|-----------|----------------------|---------------|
|  | MCTION PLANS<br>m: 0426 957 518<br>e:operations@actionplans.com.au<br>w: www.actionplans.com.au | А    | 03/07/2019 | INITIAL DESIGN PLAN     | AM   | altered, reproduced or transmitted in any form or by any<br>means in part or in whole with the written permission of<br>Action Plans.<br>Do not scale measure from drawings. Figured dimensions<br>are to be used only.<br>The Builder/Contractor shall check and verify all levels and<br>dimensions on site prior to commencement of any work,<br>creation of shop drawings, or fabrication of components. |                    | CONCRETE  | James & Kelly Mooney | DA07          |
|  |                                                                                                 | В    | 12/07/2019 | DESIGN AMENDMENT        | AM   |                                                                                                                                                                                                                                                                                                                                                                                                              | NEW WET FLOOR AREA | BRICKWORK |                      | DAUT          |
|  |                                                                                                 | С    | 15/07/19   | SECOND DESIGN AMENDMENT | RNA  |                                                                                                                                                                                                                                                                                                                                                                                                              | METAL ROOFING      | EXISTING  | PROJECT ADDRESS      | DATE          |
|  |                                                                                                 | D    | 05/08/19   | DA DOCUMENTATION        | JN   |                                                                                                                                                                                                                                                                                                                                                                                                              |                    |           | 3 Wyadra Avenue,     | Tuesday, 6 Au |
|  |                                                                                                 |      |            |                         |      | All errors and omissions are to be verified by the<br>Builder/Contractor and referred to the designer prior to the<br>commencement of works.                                                                                                                                                                                                                                                                 |                    |           | Freshwater NSW 2096  | 2019          |

1:100

ING NO.

DRAWING NAME NORTH / EAST ELEVATION

ay, 6 August

SCALE 1:100 @A3

DRAWING NAME SOUTH / WEST ELEVATION

Tuesday, 6 August

SCALE 1:100 @A3