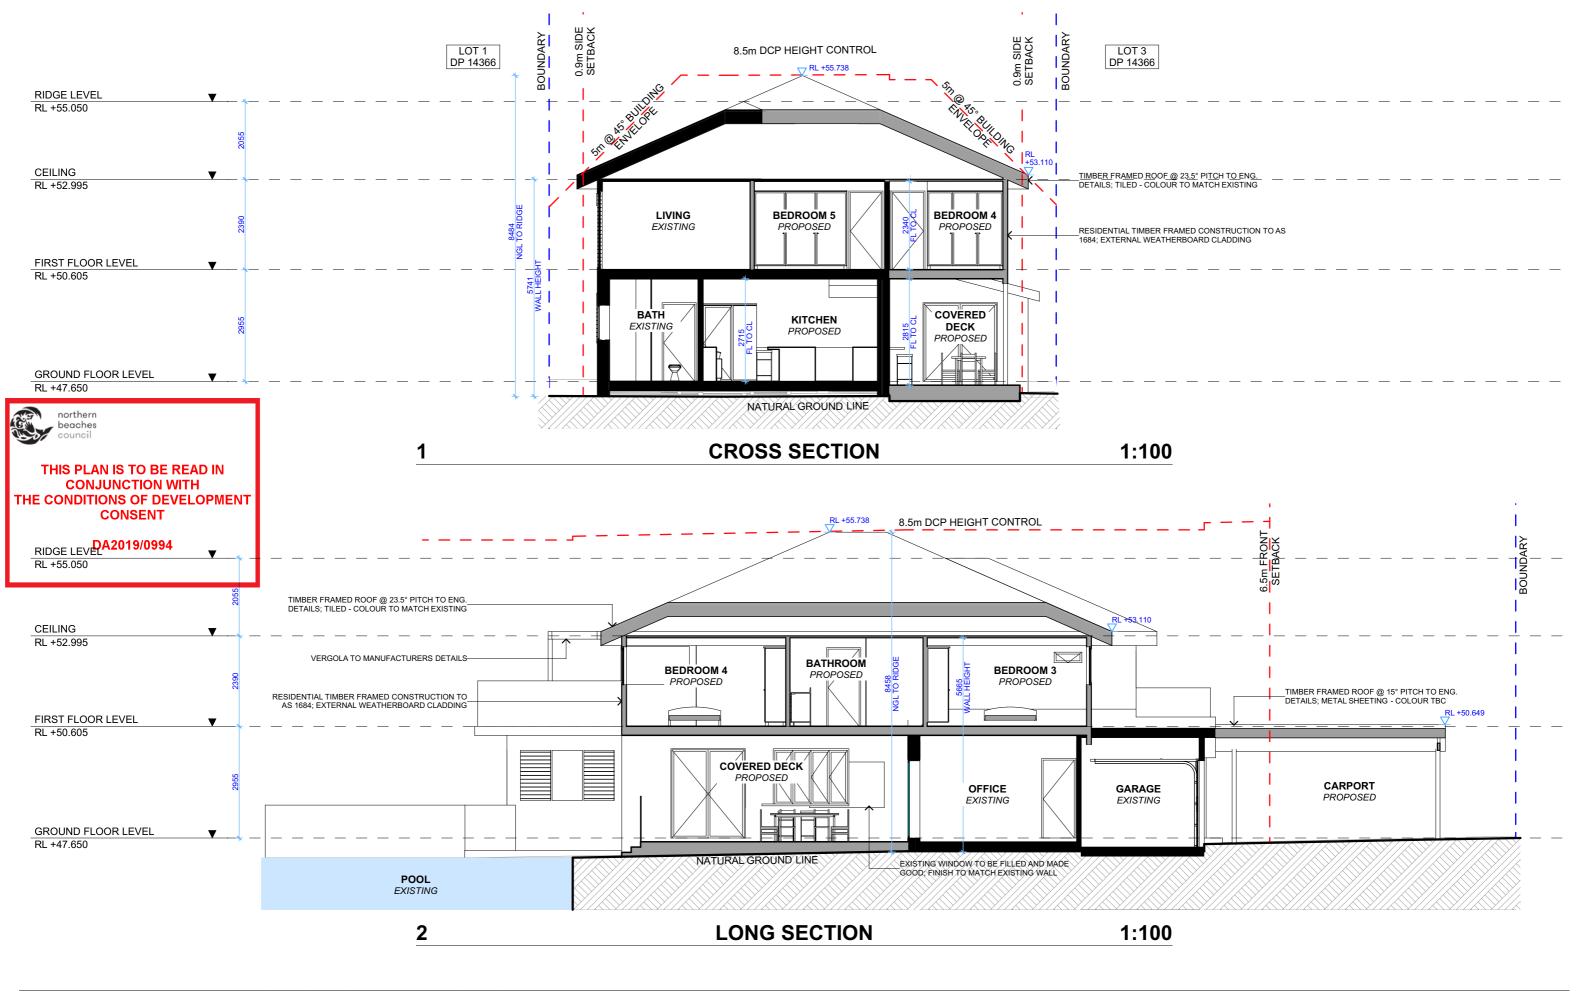

ay, 6 Au |
|  |                                                                                                 |      |            |                         |      | All errors and omissions are to be verified by the<br>Builder/Contractor and referred to the designer prior to the<br>commencement of works.                                                                                                                                                                                                                                                                 |                    |           | Freshwater NSW 2096  | 2019          |

1:100

ING NO.

DRAWING NAME NORTH / EAST ELEVATION

ay, 6 August

SCALE 1:100 @A3





DRAWING NAME SOUTH / WEST ELEVATION

Tuesday, 6 August

SCALE 1:100 @A3



|  |                                                                                 | REV. | DATE       | COMMENTS                | DRWN | NOTES<br>This drawing is the copyright of Action Plans and not be                                                                                                                                                                                                                                                                                                                                                                                                                                                                                            | LEGEND             |                | CLIENT               | DRAWING              |
|--|---------------------------