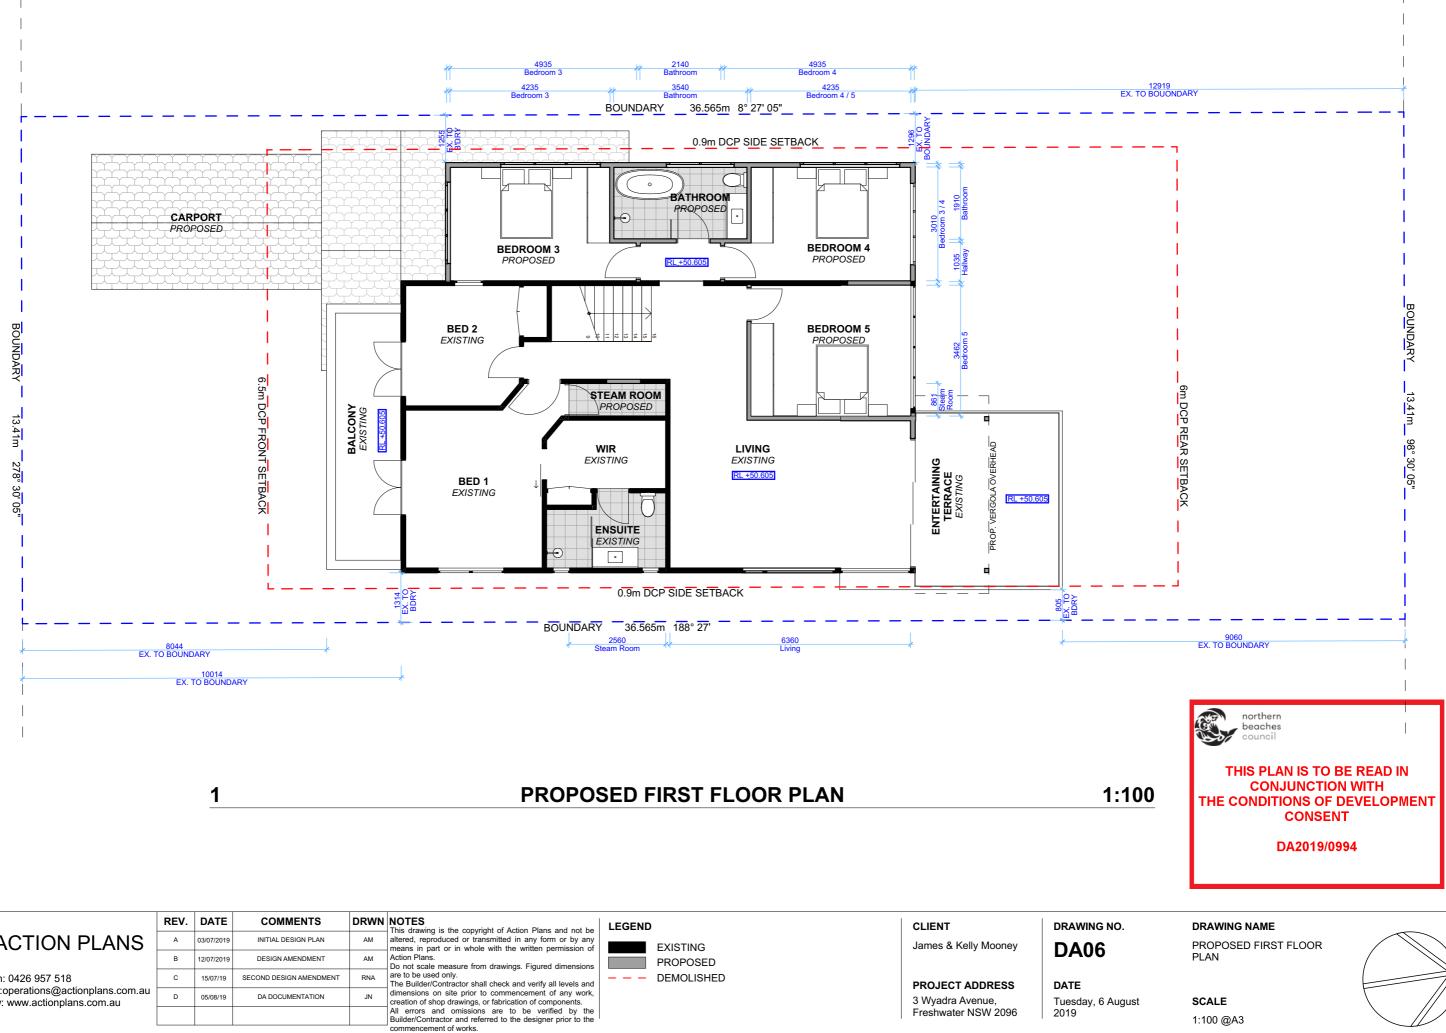

NG NO.

)2

DRAWING NAME

SITE / ROOF / SEDIMENT EROSION / WASTE MANAGEMENT / STORMWATER CONCEPT PLAN

y, 6 August

SCALE

1:200 @A3

|  |  |                                                                                 | REV. | DATE       | COMMENTS                | DRWN | NOTES<br>This drawing is the copyright of Action Plans and not be                                                                                                                               | LEGEND     | CLIENT               | DRAWING    |
|--|--|---------------------------------------------------------------------------------|------|------------|-------------------------|------|-------------------------------------------------------------------------------------------------------------------------------------------------------------------------------------------------|------------|----------------------|------------|
|  |  | ACTION PLANS                                                                    | А    | 03/07/2019 | INITIAL DESIGN PLAN     | AM   | altered, reproduced or transmitted in any form or by any<br>means in part or in whole with the written permission of<br>Action Plans.<br>Do not scale measure from drawings. Figured dimensions |            | James & Kelly Mooney | DA06       |
|  |  | m: 0426 957 518<br>e:operations@actionplans.com.au<br>w: www.actionplans.com.au | В    | 12/07/2019 | DESIGN AMENDMENT        | AM   |                                                                                                                                                                                                 |            |                      | DAUL       |
|  |  |                                                                                 | С    | 15/07/19   | SECOND DESIGN AMENDMENT | RNA  | are to be used only.<br>The Builder/Contractor shall check and verify all levels and                                                                                                            | DEMOLISHED | PROJECT ADDRESS      | DATE       |
|  |  |                                                                                 | D    | 05/08/19   | DA DOCUMENTATION        | JN   | dimensions on site prior to commencement of any work,<br>creation of shop drawings, or fabrication of components.                                                                               |            | 3 Wyadra Avenue,     | Tuesday, 6 |
|  |  |                                                                                 |      |            |                         |      | All errors and omissions are to be verified by the Builder/Contractor and referred to the designer prior to the                                                                                 |            | Freshwater NSW 2096  | 2019       |