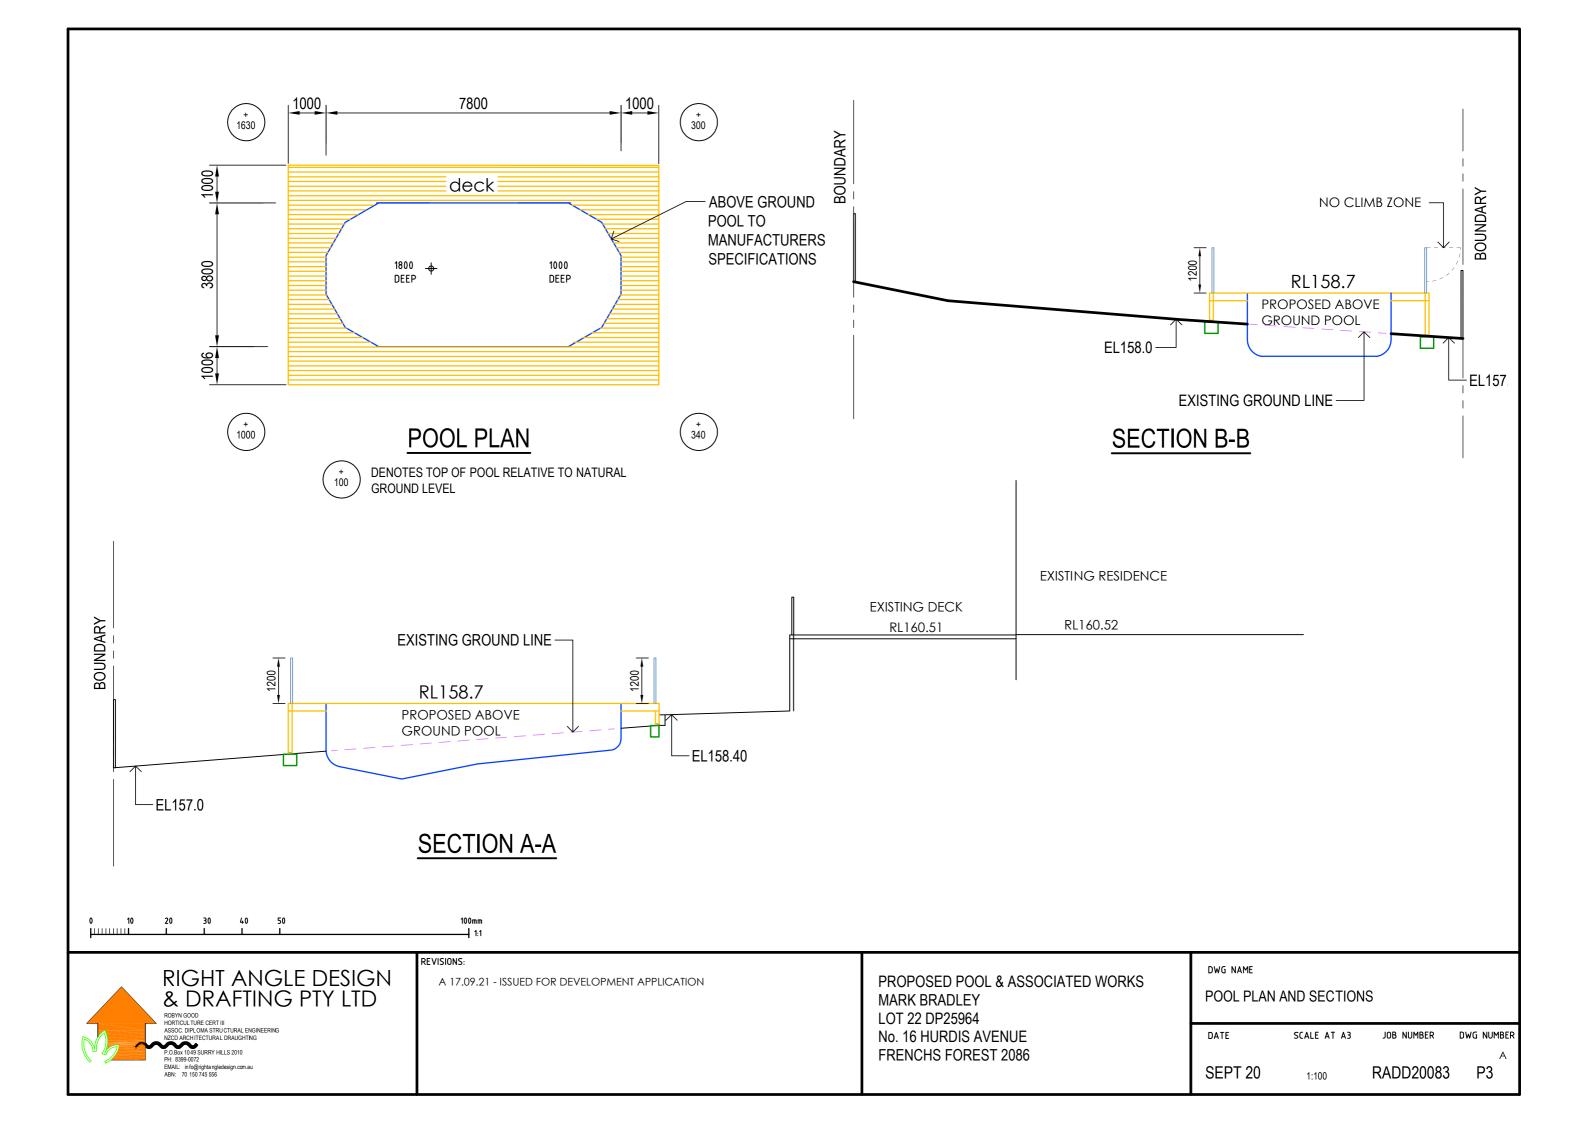

|                           |
| No.<br>LOT<br>DP2                                        | 16<br>22<br>5964 | ESIDEN<br>= 652.3 | 60.00<br>100.00<br>100.00 |
| 160.56 FL                                                |                  |                   |                           |
|                                                          | 160.14 PAV       |                   | 460.40.6                  |
| dwg name<br>PLAN AT REAR YA                              | ARD              |                   |                           |
| DATE SCA                                                 | LE AT A3         | JOB NUMBER        | DWG NUMBER                |
| SEPT 20                                                  | ::100 F          | RADD20083         | P2 <sup>A</sup>           |







|         | LOOR AND RC<br>AST ELEVATIO |            |            |
|---------|-----------------------------|------------|------------|
| DATE    | SCALE AT A3                 | JOB NUMBER | DWG NUMBER |
| SEPT 20 | 1:100                       | RADD20083  | P5         |





| - constructing a stabilised site access or other suitable technique approved by