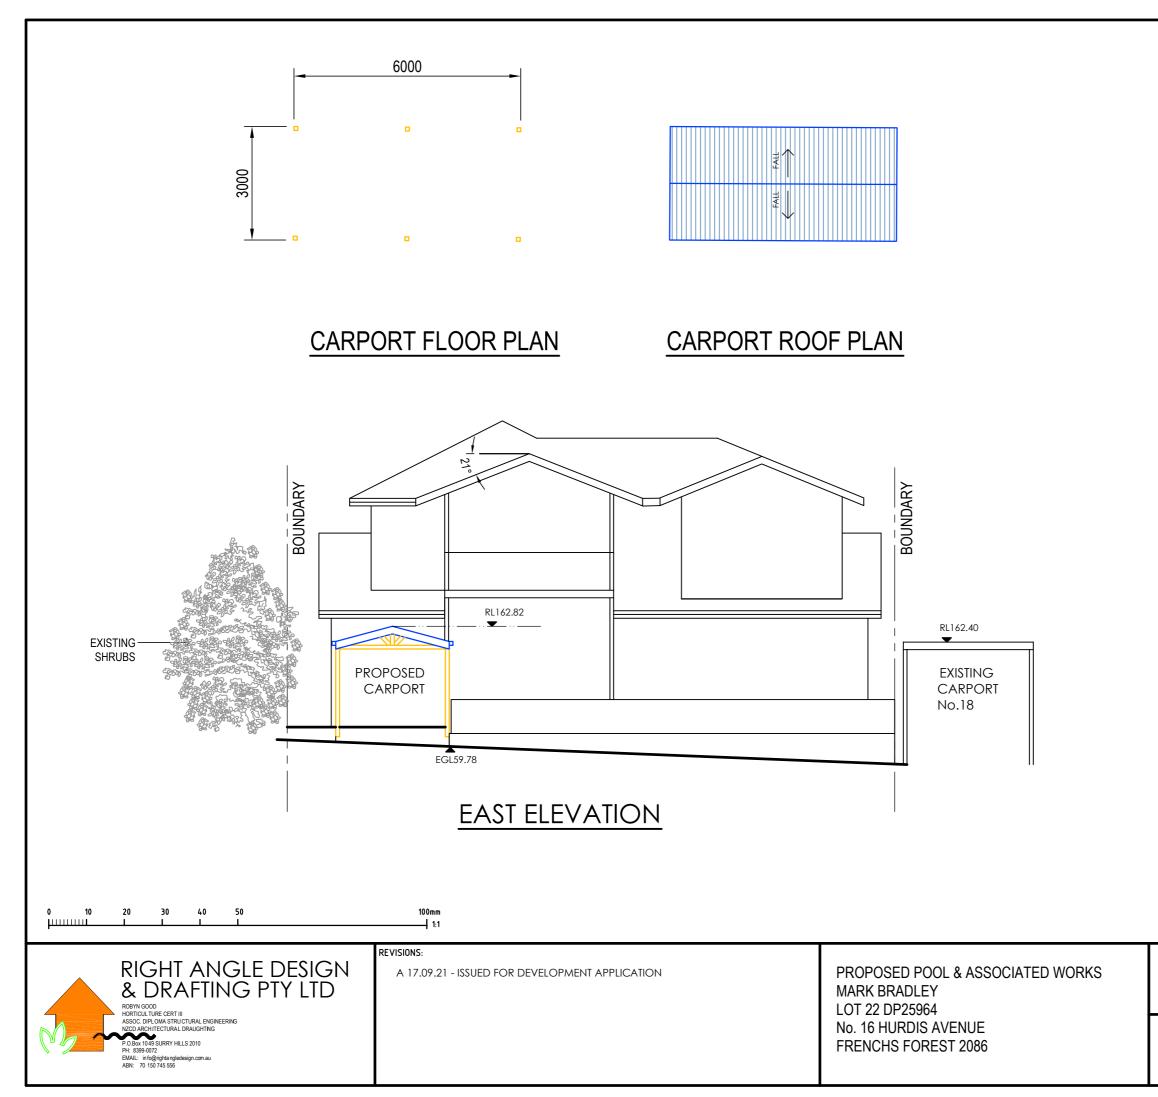

|         | LOOR AND RC<br>AST ELEVATIO |            |            |
|---------|-----------------------------|------------|------------|
| DATE    | SCALE AT A3                 | JOB NUMBER | DWG NUMBER |
| SEPT 20 | 1:100                       | RADD20083  | P5         |