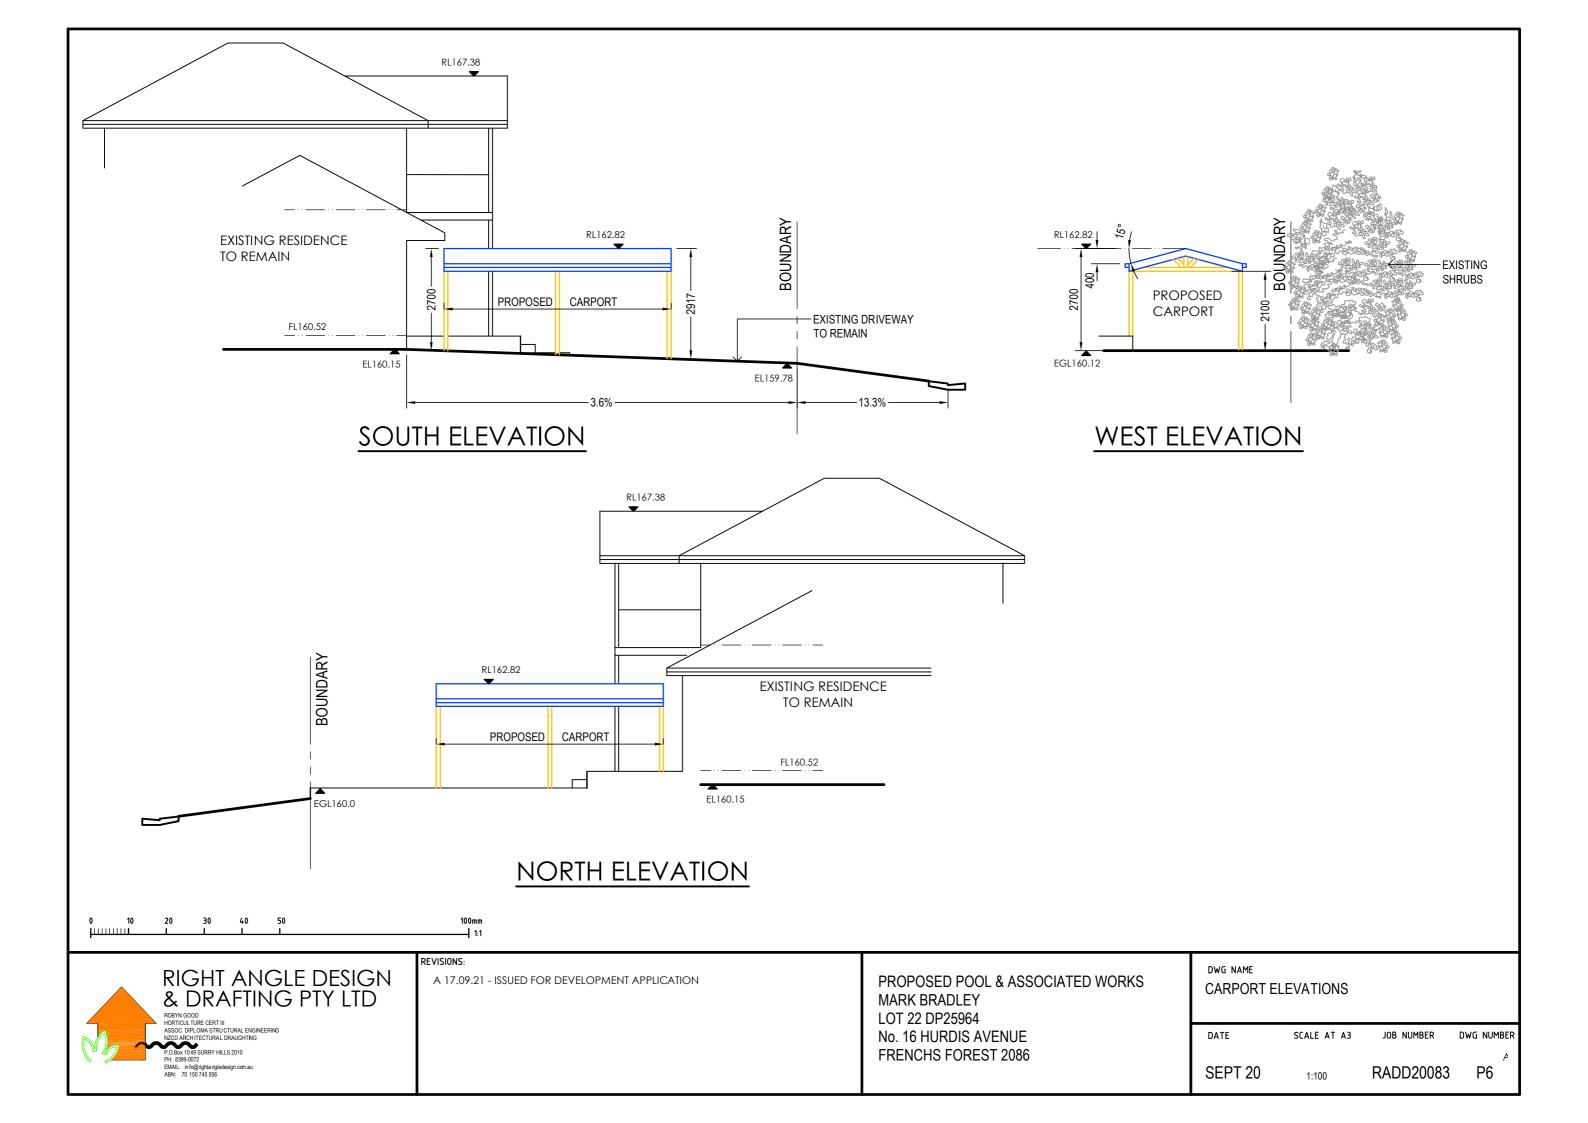

|
|                                                          | 160.14 PAV       |                   | 460.40.6                  |
| dwg name<br>PLAN AT REAR YA                              | ARD              |                   |                           |
| DATE SCA                                                 | LE AT A3         | JOB NUMBER        | DWG NUMBER                |
| SEPT 20                                                  | ::100 F          | RADD20083         | P2 <sup>A</sup>           |







|         | LOOR AND RC<br>AST ELEVATIO |            |            |
|---------|-----------------------------|------------|------------|
| DATE    | SCALE AT A3                 | JOB NUMBER | DWG NUMBER |
| SEPT 20 | 1:100                       | RADD20083  | P5         |





| - constructing a stabilised site access or other suitable technique approved by