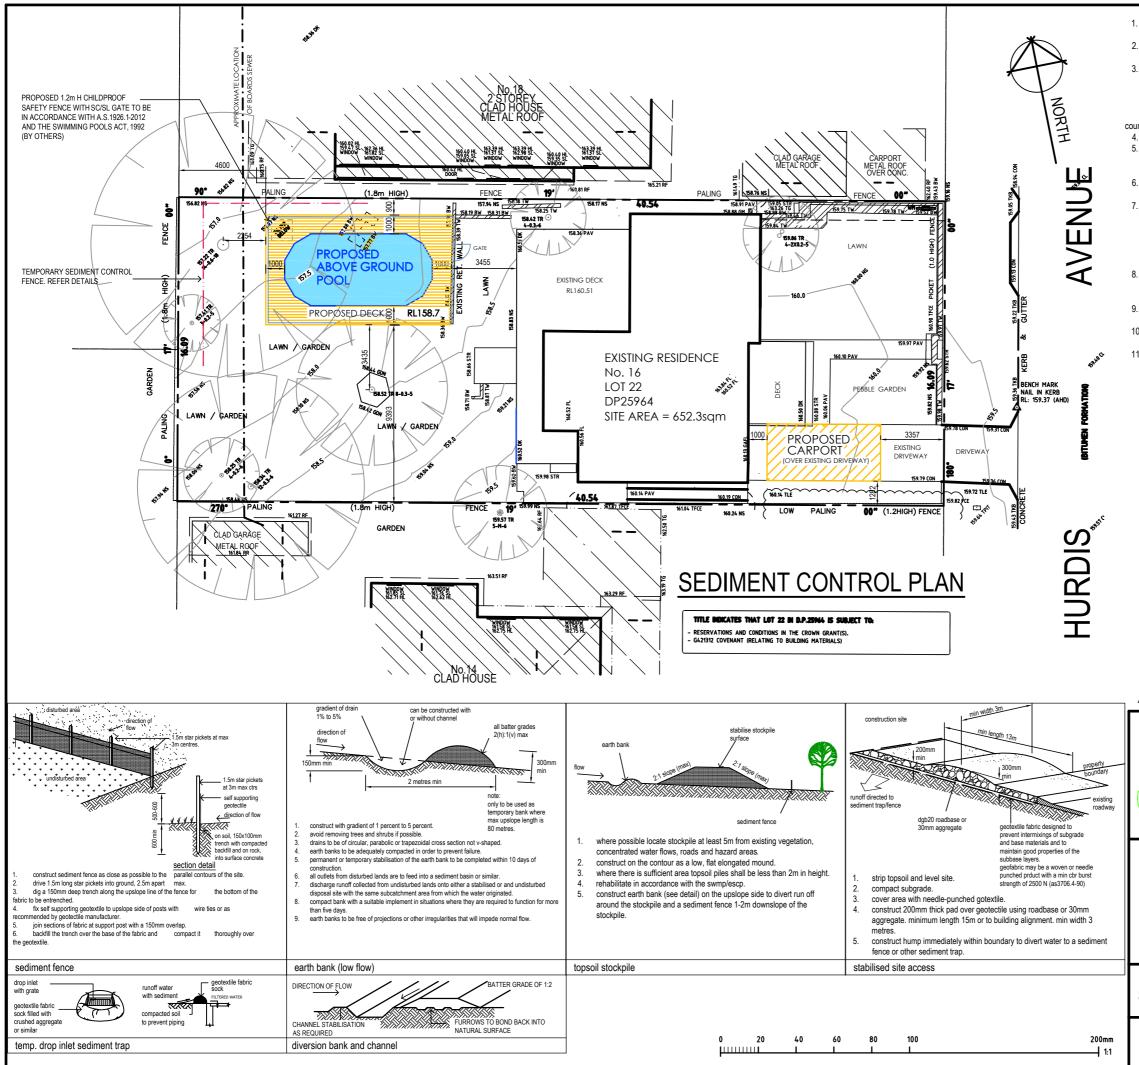

| - constructing a stabilised site access or other suitable technique approved by                                                                                                                                                                                                                                                                                                                                                                                                                                                                                                                                                                                                                                                                                                                                                                                                                                                                                                                                                                                                                                                                                                                                                                                                                                                                                                                                                                                                                                               |  |  |  |  |  |
|-------------------------------------------------------------------------------------------------------------------------------------------------------------------------------------------------------------------------------------------------------------------------------------------------------------------------------------------------------------------------------------------------------------------------------------------------------------------------------------------------------------------------------------------------------------------------------------------------------------------------------------------------------------------------------------------------------------------------------------------------------------------------------------------------------------------------------------------------------------------------------------------------------------------------------------------------------------------------------------------------------------------------------------------------------------------------------------------------------------------------------------------------------------------------------------------------------------------------------------------------------------------------------------------------------------------------------------------------------------------------------------------------------------------------------------------------------------------------------------------------------------------------------|--|--|--|--|--|
| <ul> <li>Incil.</li> <li>sediment fences and barrier fences shall be installed as shown.</li> <li>topsoil from the work's area will be stripped and stockpiled for later use in landscaping the site if necessary. otherwise the excavation material is to be removed from site at the responsibility of the excavation contractor.</li> <li>all stockpiles will be placed at least 2m clear of possible areas of concentrated water flow including driveways.</li> <li>lands outside of the scope of works and on the footpath will not be disturbed during works except where essential eg. drainage works across footpath. where works are necessary they will be undertaken in such a way to minimise the occurance of soil erosion, even for short periods. they will be rehabilitated (grassed) as soon as possible. stockpiles will not be placed on these lands and they will not be used as veicle parking areas.</li> <li>approved bins for building waste, concrete and mortar slurries, paints, acid washings and letter will be provided and arrangements made for regular collection and disposal.</li> <li>guttering will be connected to the stormwater system or the rainwater tank as soon as possible.</li> <li>topsoil will be respread and all disturbed areas will be stabilised within 20 working days of the completion of works.</li> <li>all erosion and sediment controls will be checked at least weekly and after rain to ensure they are maintained in a fully functional condition.</li> </ul> |  |  |  |  |  |
| High level overflow pipe with<br>non-return valve, connected to<br>backwash line, Min.1% natural fall<br>Surface Skimmer<br>Box (S.B)                                                                                                                                                                                                                                                                                                                                                                                                                                                                                                                                                                                                                                                                                                                                                                                                                                                                                                                                                                                                                                                                                                                                                                                                                                                                                                                                                                                         |  |  |  |  |  |
| PLUMBING LAYOUT<br>DIAGRAMMATIC ONLY                                                                                                                                                                                                                                                                                                                                                                                                                                                                                                                                                                                                                                                                                                                                                                                                                                                                                                                                                                                                                                                                                                                                                                                                                                                                                                                                                                                                                                                                                          |  |  |  |  |  |
| A 17.09.21 - ISSUED FOR DEVELOPMENT APPLICATION                                                                                                                                                                                                                                                                                                                                                                                                                                                                                                                                                                                                                                                                                                                                                                                                                                                                                                                                                                                                                                                                                                                                                                                                                                                                                                                                                                                                                                                                               |  |  |  |  |  |
| PROPOSED POOL & ASSOCIATED WORKS<br>MARK BRADLEY<br>LOT 22 DP25964<br>No. 16 HURDIS AVENUE<br>FRENCHS FOREST 2086                                                                                                                                                                                                                                                                                                                                                                                                                                                                                                                                                                                                                                                                                                                                                                                                                                                                                                                                                                                                                                                                                                                                                                                                                                                                                                                                                                                                             |  |  |  |  |  |
| DWG NAME<br>SEDIMENT CONTROL PLAN                                                                                                                                                                                                                                                                                                                                                                                                                                                                                                                                                                                                                                                                                                                                                                                                                                                                                                                                                                                                                                                                                                                                                                                                                                                                                                                                                                                                                                                                                             |  |  |  |  |  |
| DATE SCALE AT A3 JOB NUMBER DWG NUMBER<br>SEPT 20 1:200 RADD20083 P6                                                                                                                                                                                                                                                                                                                                                                                                                                                                                                                                                                                                                                                                                                                                                                                                                                                                                                                                                                                                                                                                                                                                                                                                                                                                                                                                                                                                                                                          |  |  |  |  |  |