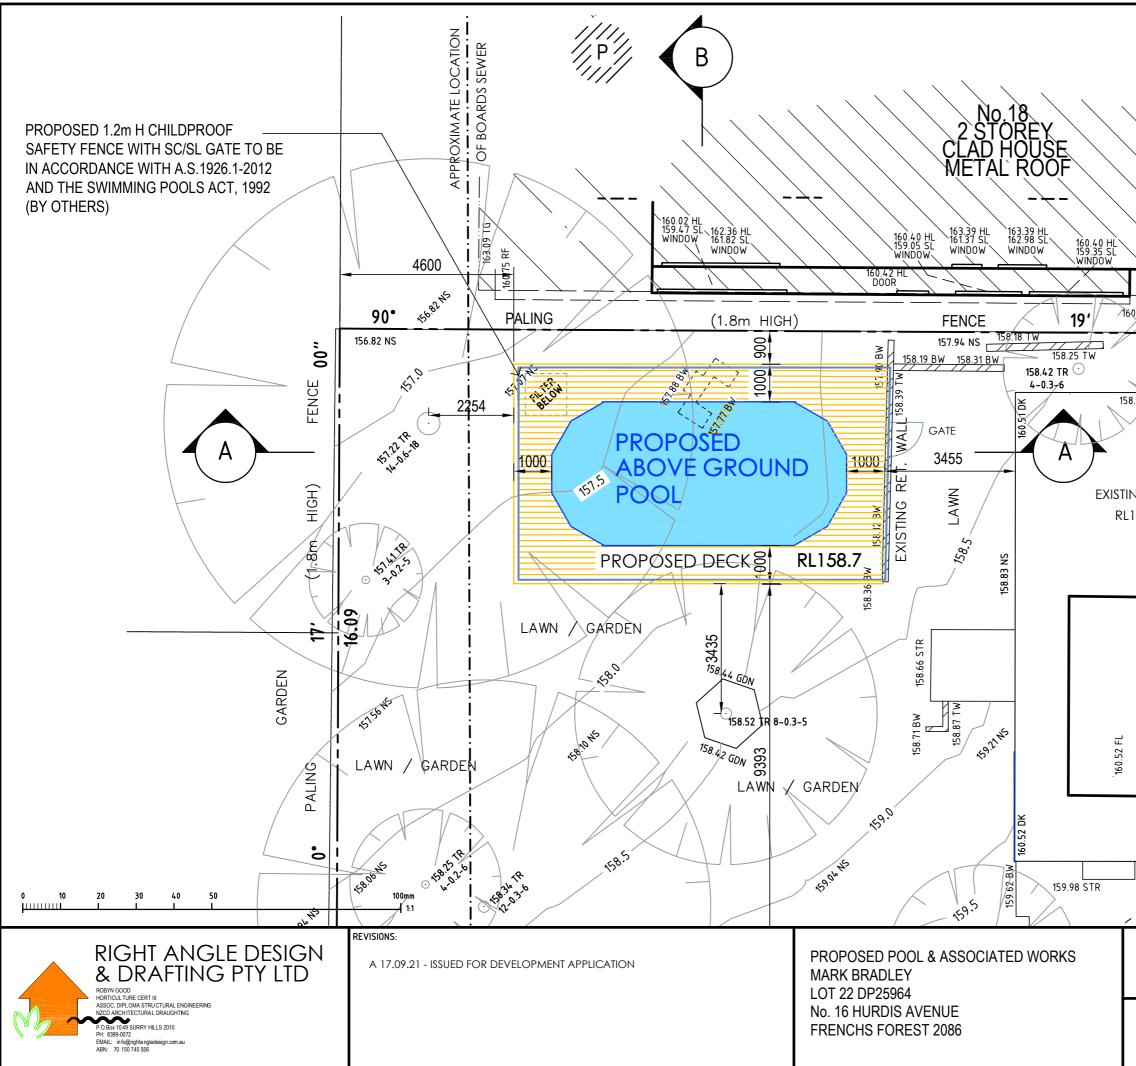

| 163.39 HL<br>161.37 SL<br>WINDOW<br>0.81 RF<br>158.17 NS | 165.21 F         |                   | ALING                     |
|----------------------------------------------------------|------------------|-------------------|---------------------------|
| 158.17 NS                                                | 40.54            |                   | 15<br>158.8               |
|                                                          |                  |                   |                           |
| NG DECK<br>160.51                                        |                  |                   |                           |
| No.<br>LOT<br>DP2                                        | 16<br>22<br>5964 | ESIDEN<br>= 652.3 | 60.00<br>100.00<br>100.00 |
| 160.56 FL                                                |                  |                   |                           |
|                                                          | 160.14 PAV       |                   | 460.40.6                  |
| dwg name<br>PLAN AT REAR YA                              | ARD              |                   |                           |
| DATE SCA                                                 | LE AT A3         | JOB NUMBER        | DWG NUMBER                |
| SEPT 20                                                  | ::100 F          | RADD20083         | P2 <sup>A</sup>           |