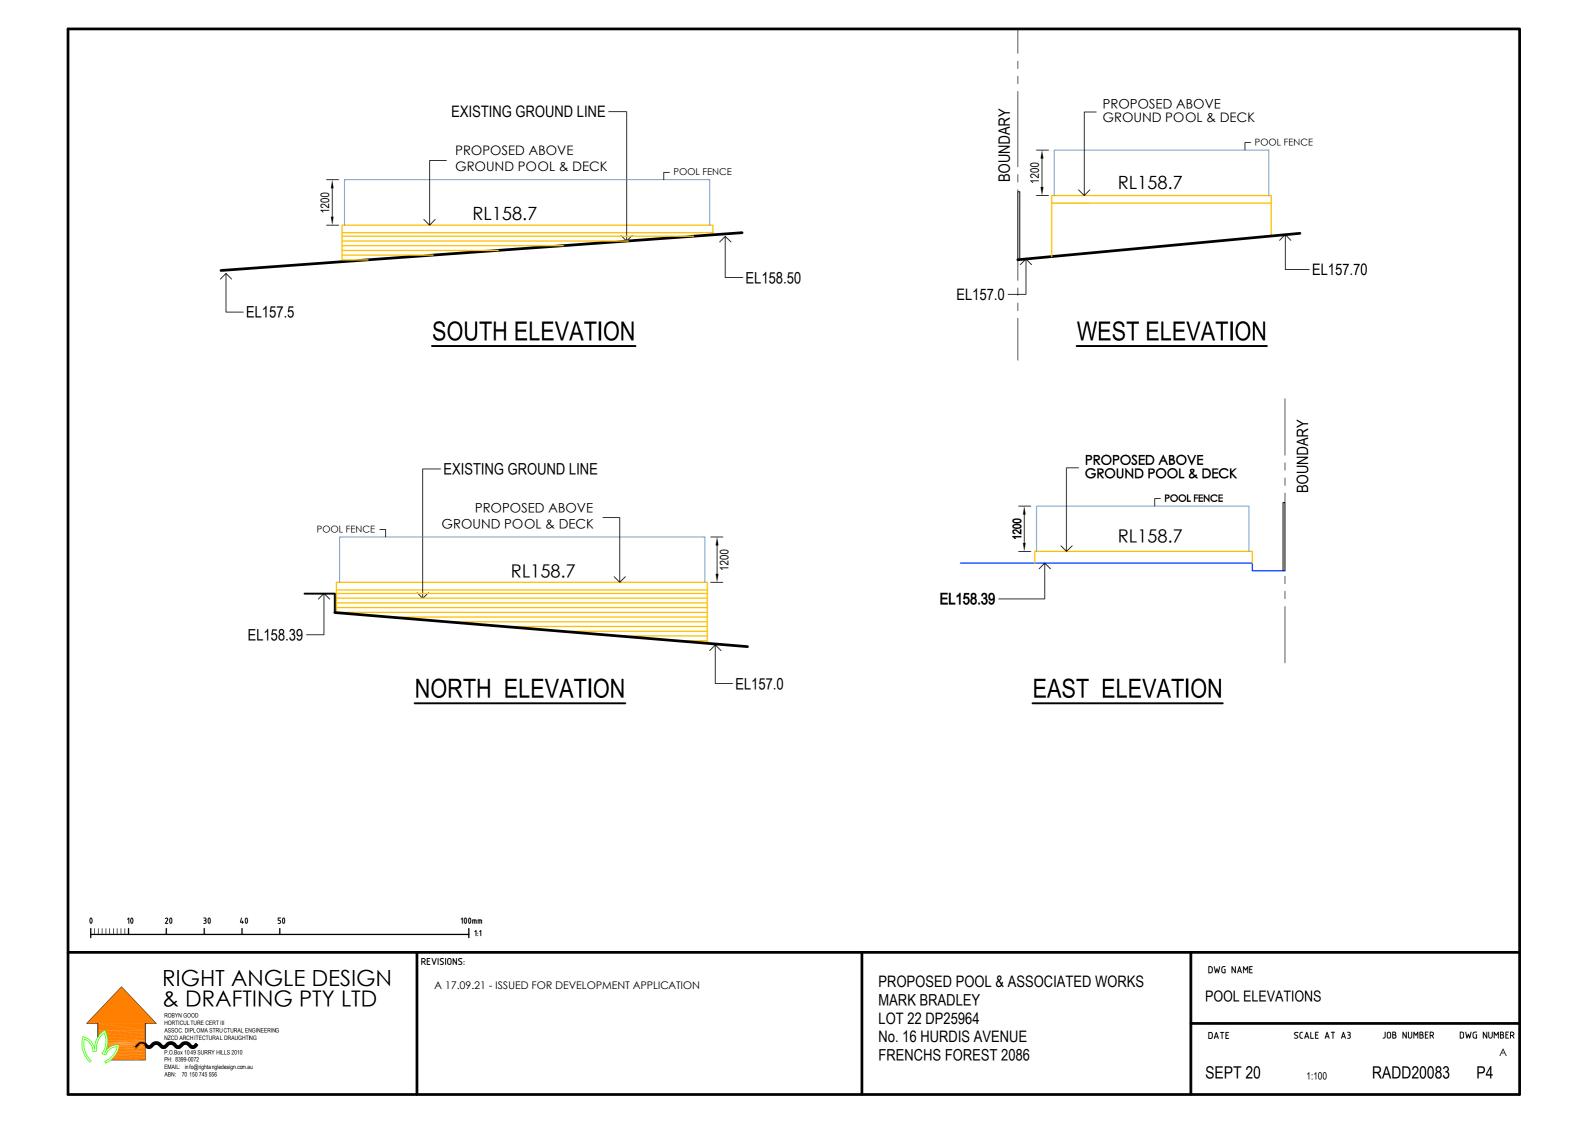

|         | LOOR AND RC<br>AST ELEVATIO |            |            |
|---------|-----------------------------|------------|------------|
| DATE    | SCALE AT A3                 | JOB NUMBER | DWG NUMBER |
| SEPT 20 | 1:100                       | RADD20083  | P5         |