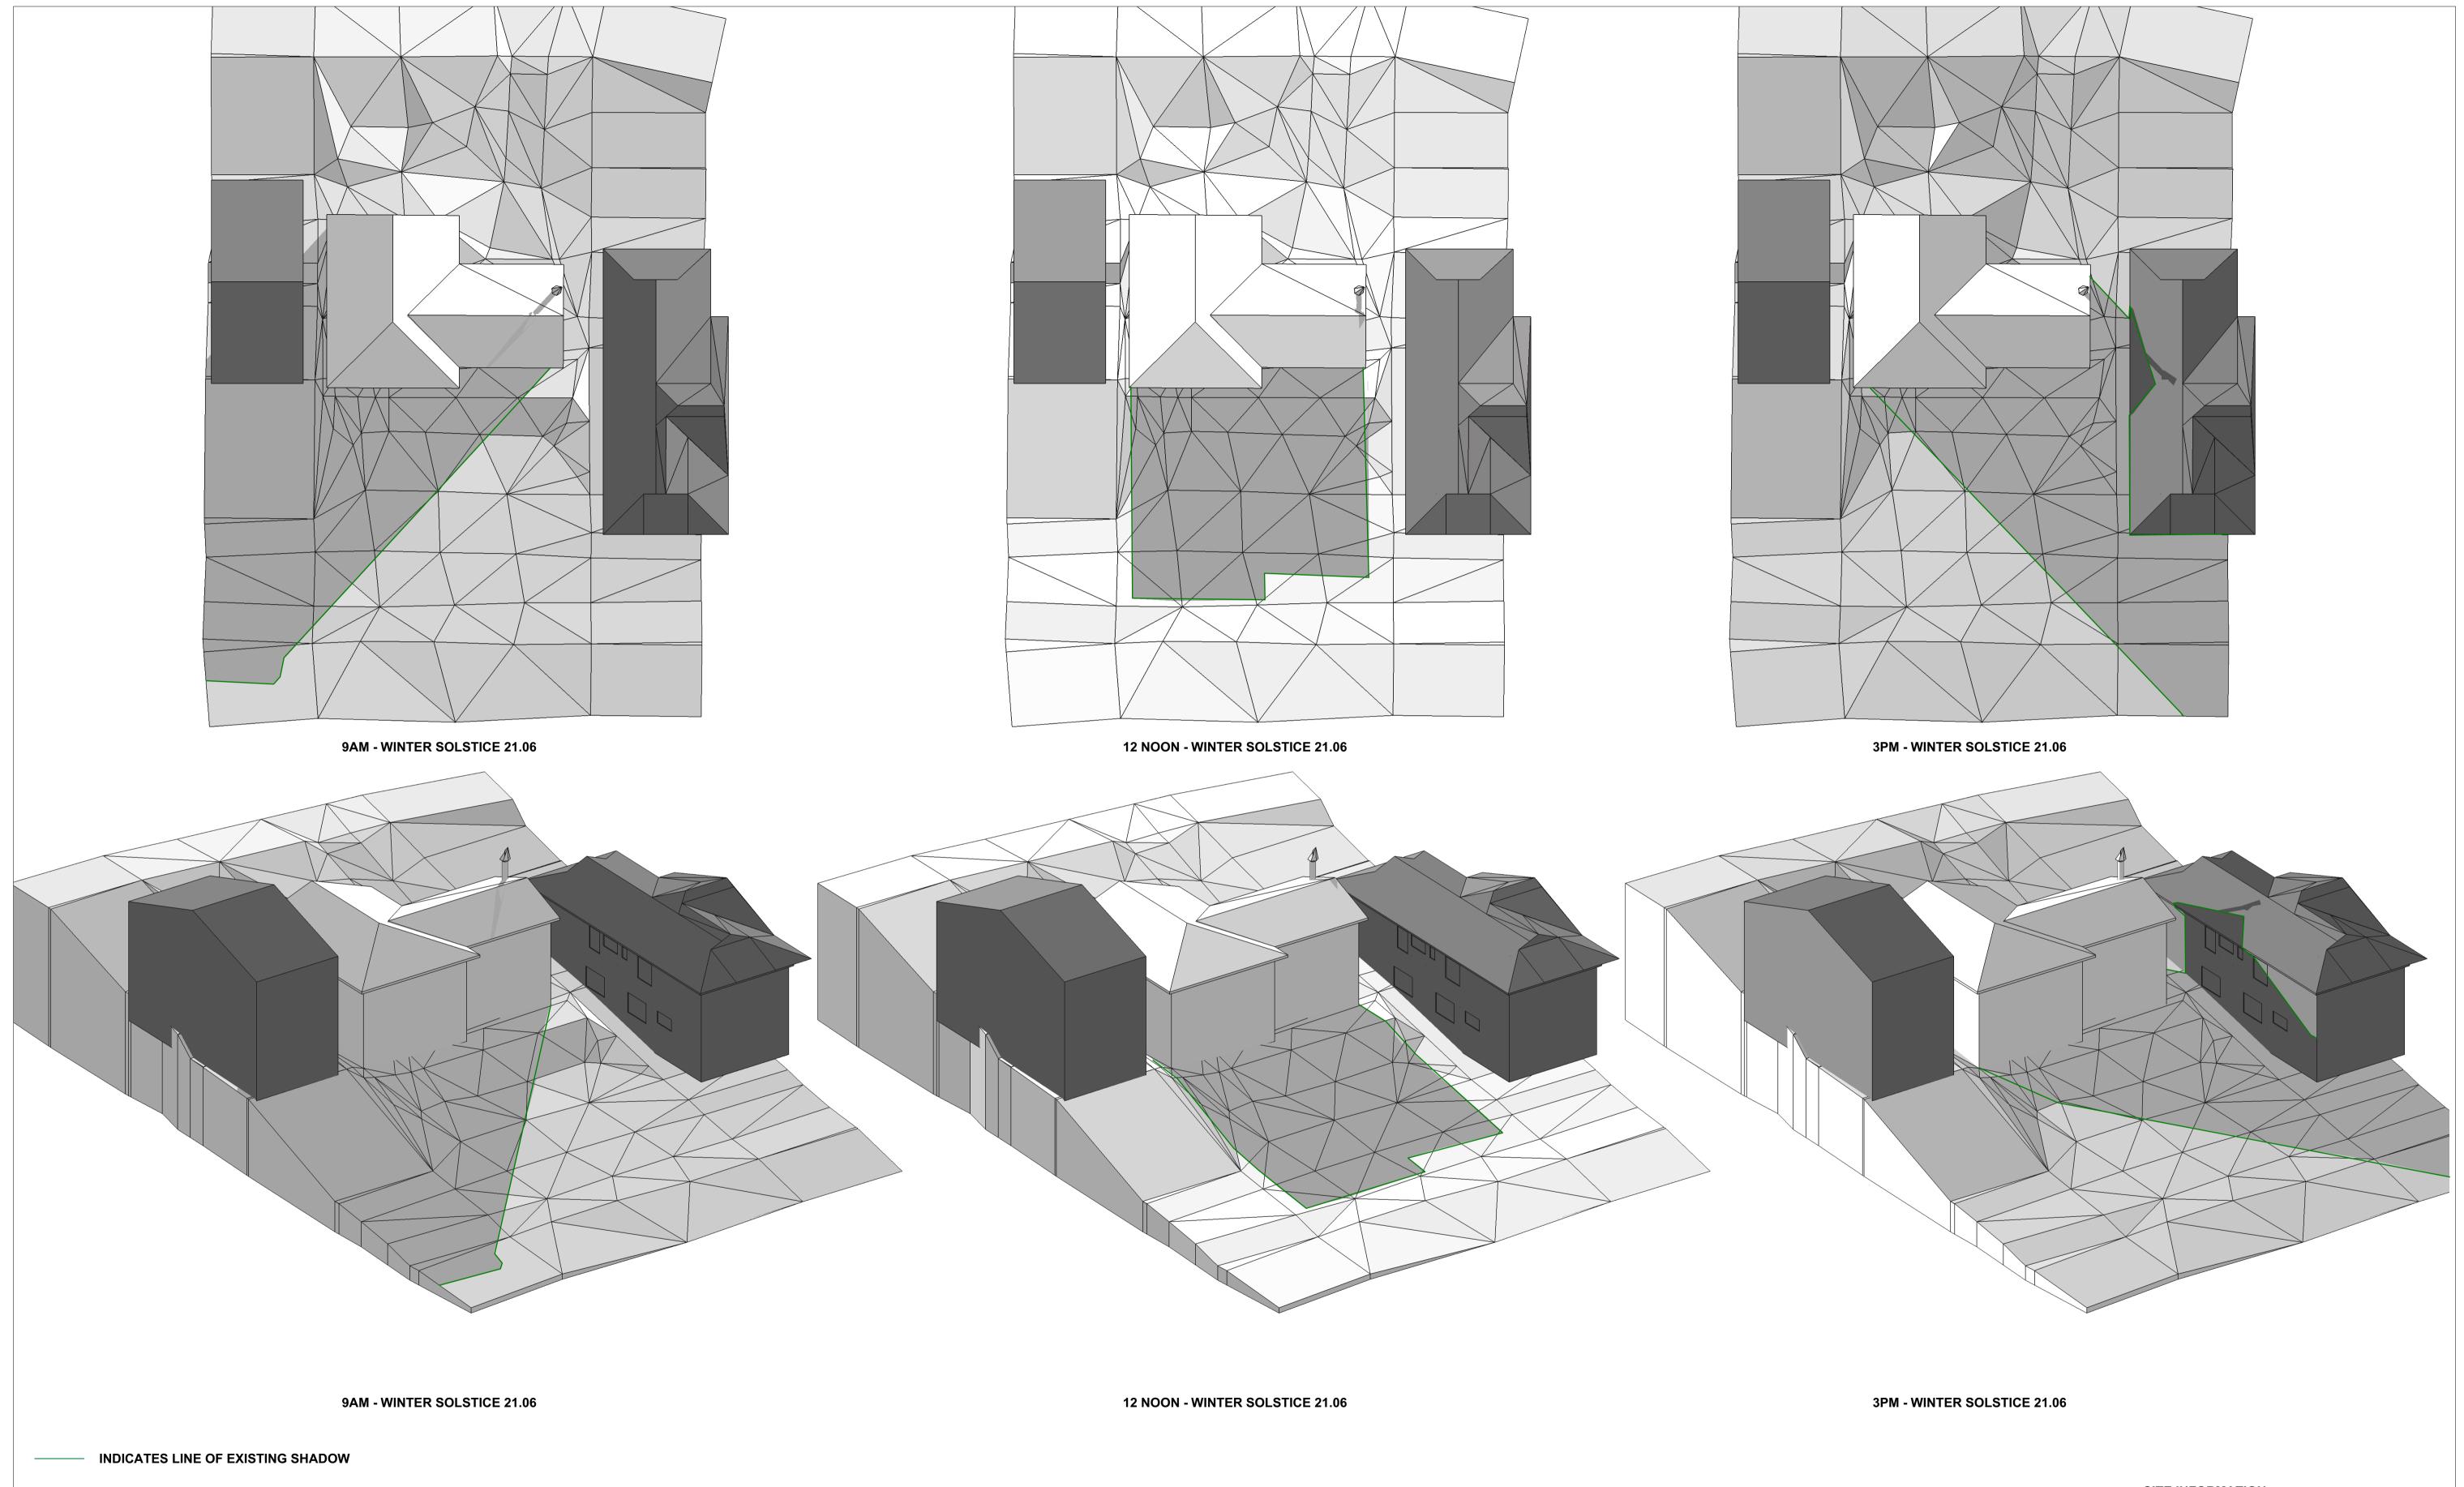

DA S2 - 01 SHADOW DIAGRAMS EXISTING - WINTER SOLSTICE 21.06

- ZONING R2

SHADOW STUDY EXISTING

SITE INFORMATION; - LOT 2 OF SEC. 81 in D.P. 758566 - SITE AREA: 696.8 m2 - LOCAL GOVERNMENT : NORTHERN BEACHES (WARRINGAH)