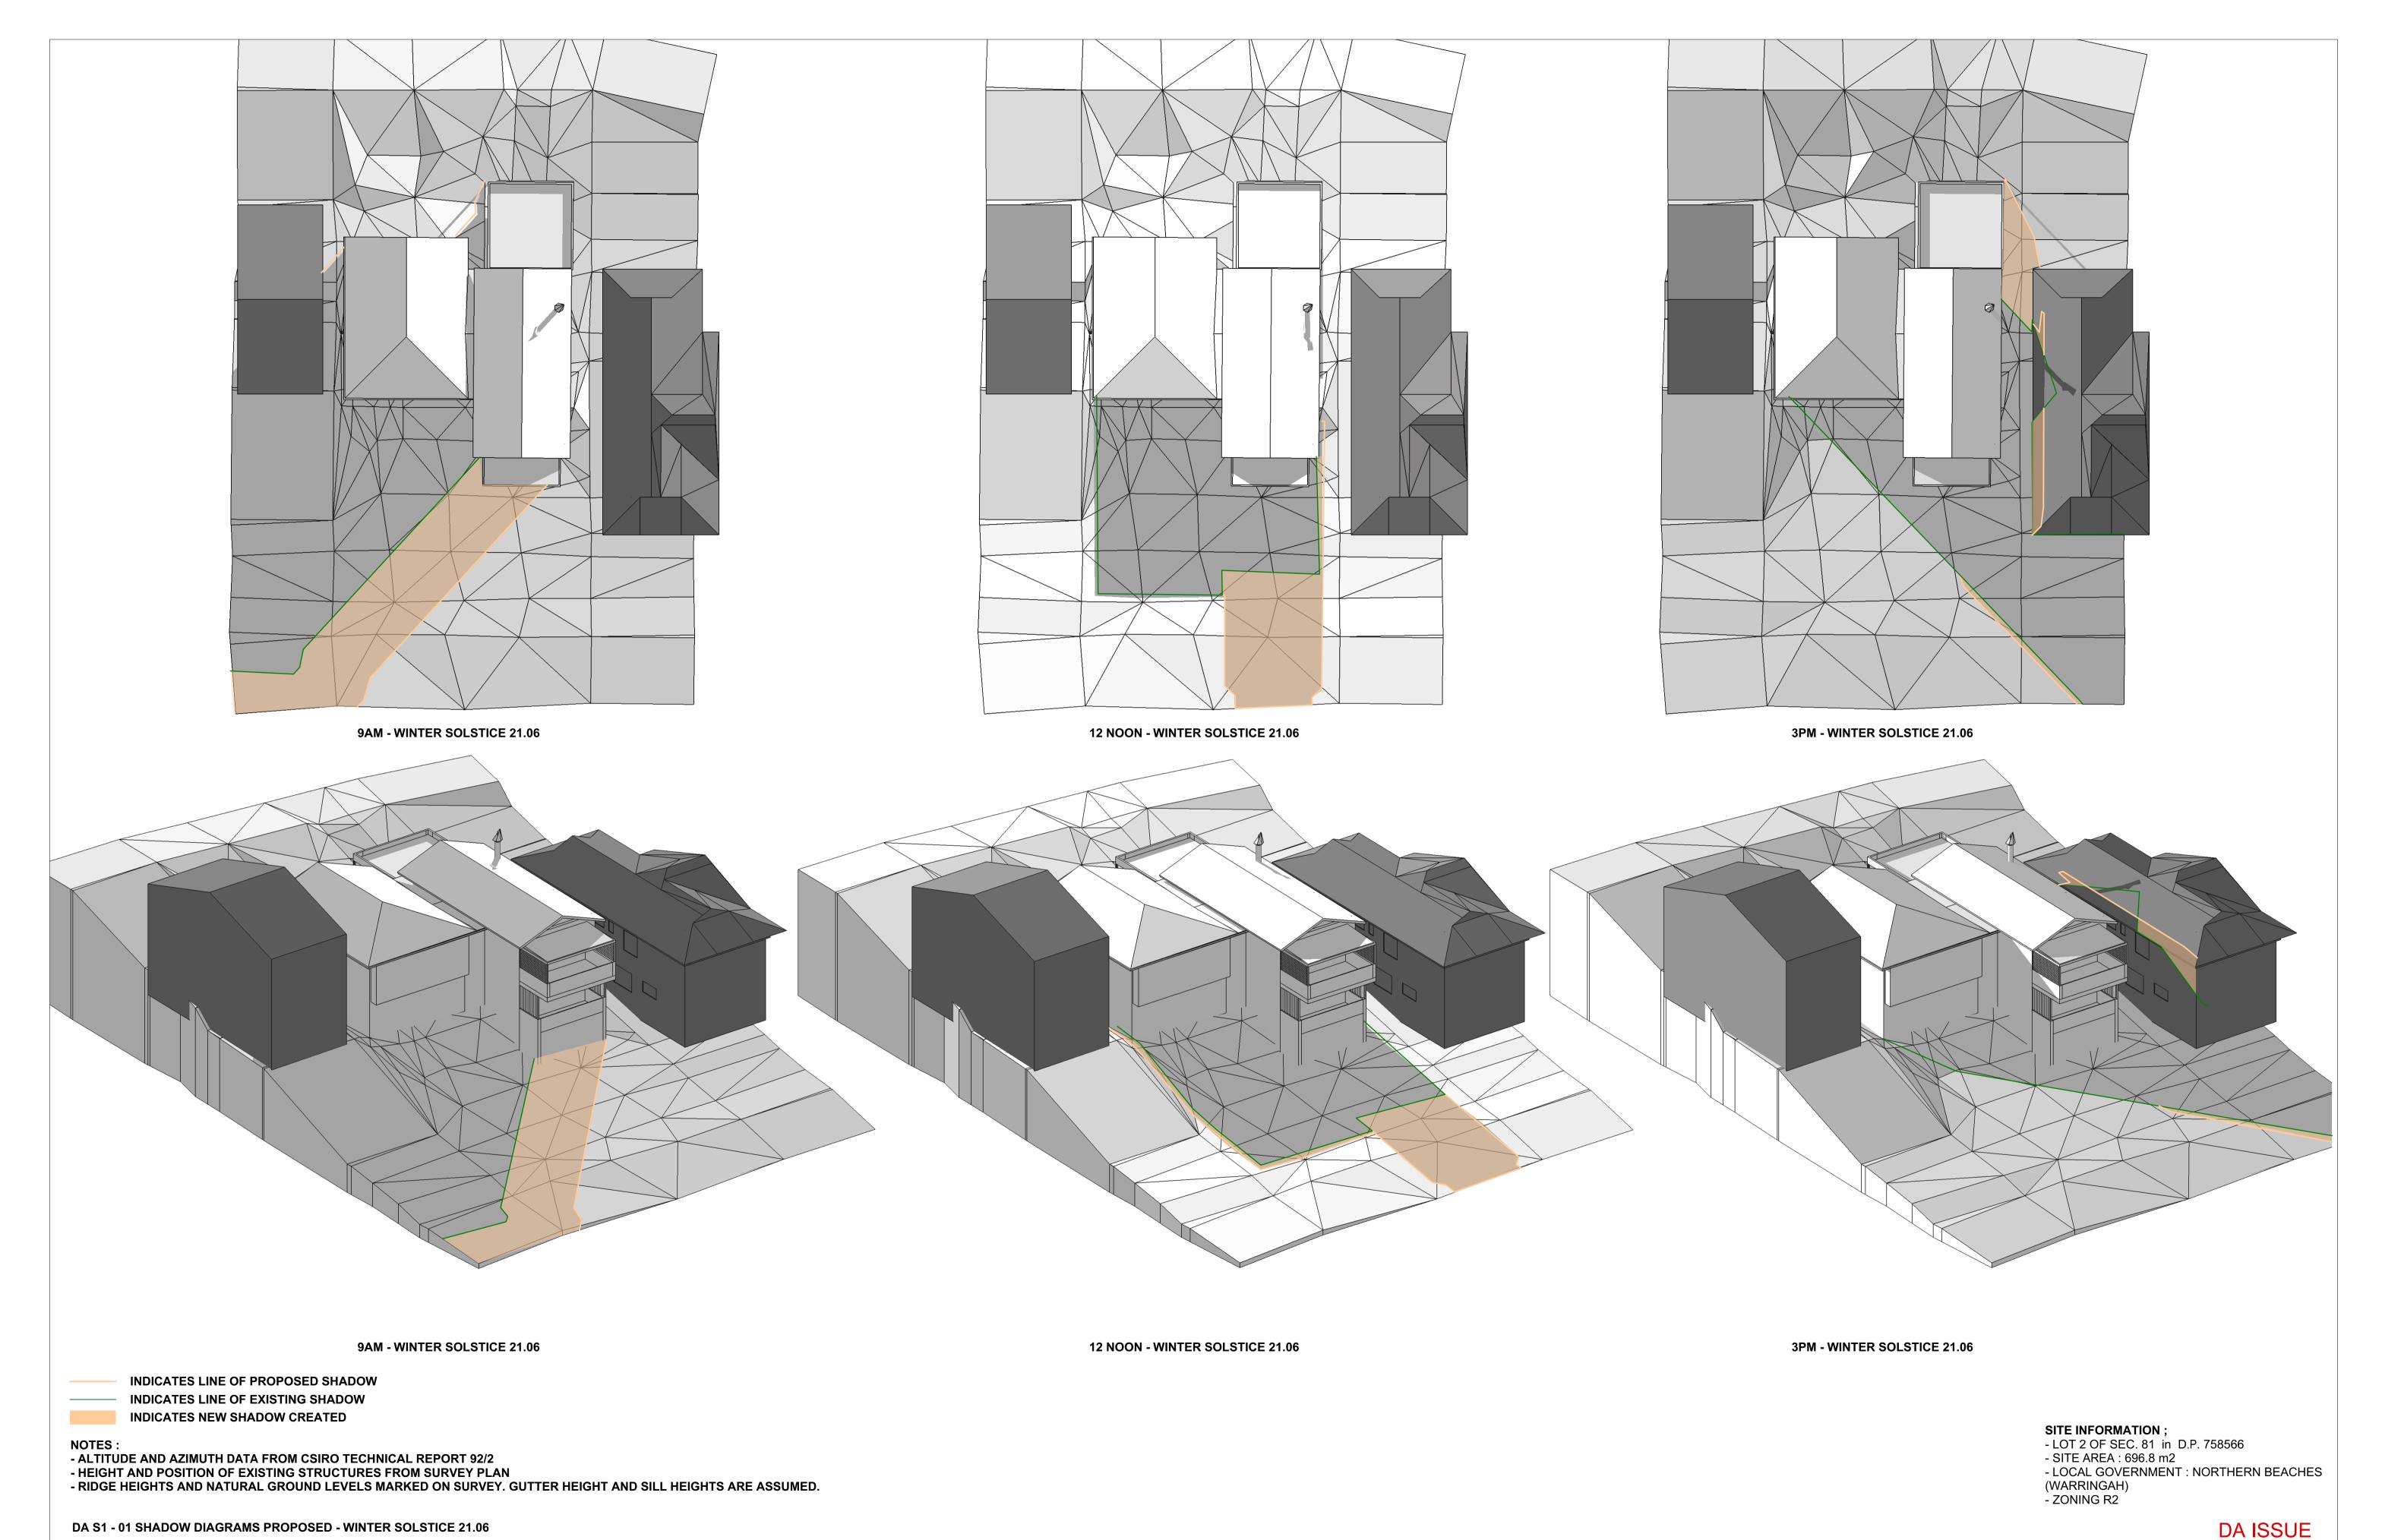

SHADOW STUDY PROPOSED

NTS

- ALTITUDE AND AZIMUTH DATA FROM CSIRO TECHNICAL REPORT 92/2

- HEIGHT AND POSITION OF EXISTING STRUCTURES FROM SURVEY PLAN - RIDGE HEIGHTS AND NATURAL GROUND LEVELS MARKED ON SURVEY. GUTTER HEIGHT AND SILL HEIGHTS ARE ASSUMED.

DA S2 - 01 SHADOW DIAGRAMS EXISTING - WINTER SOLSTICE 21.06

- ZONING R2

SHADOW STUDY EXISTING

SITE INFORMATION; - LOT 2 OF SEC. 81 in D.P. 758566 - SITE AREA: 696.8 m2 - LOCAL GOVERNMENT : NORTHERN BEACHES (WARRINGAH)