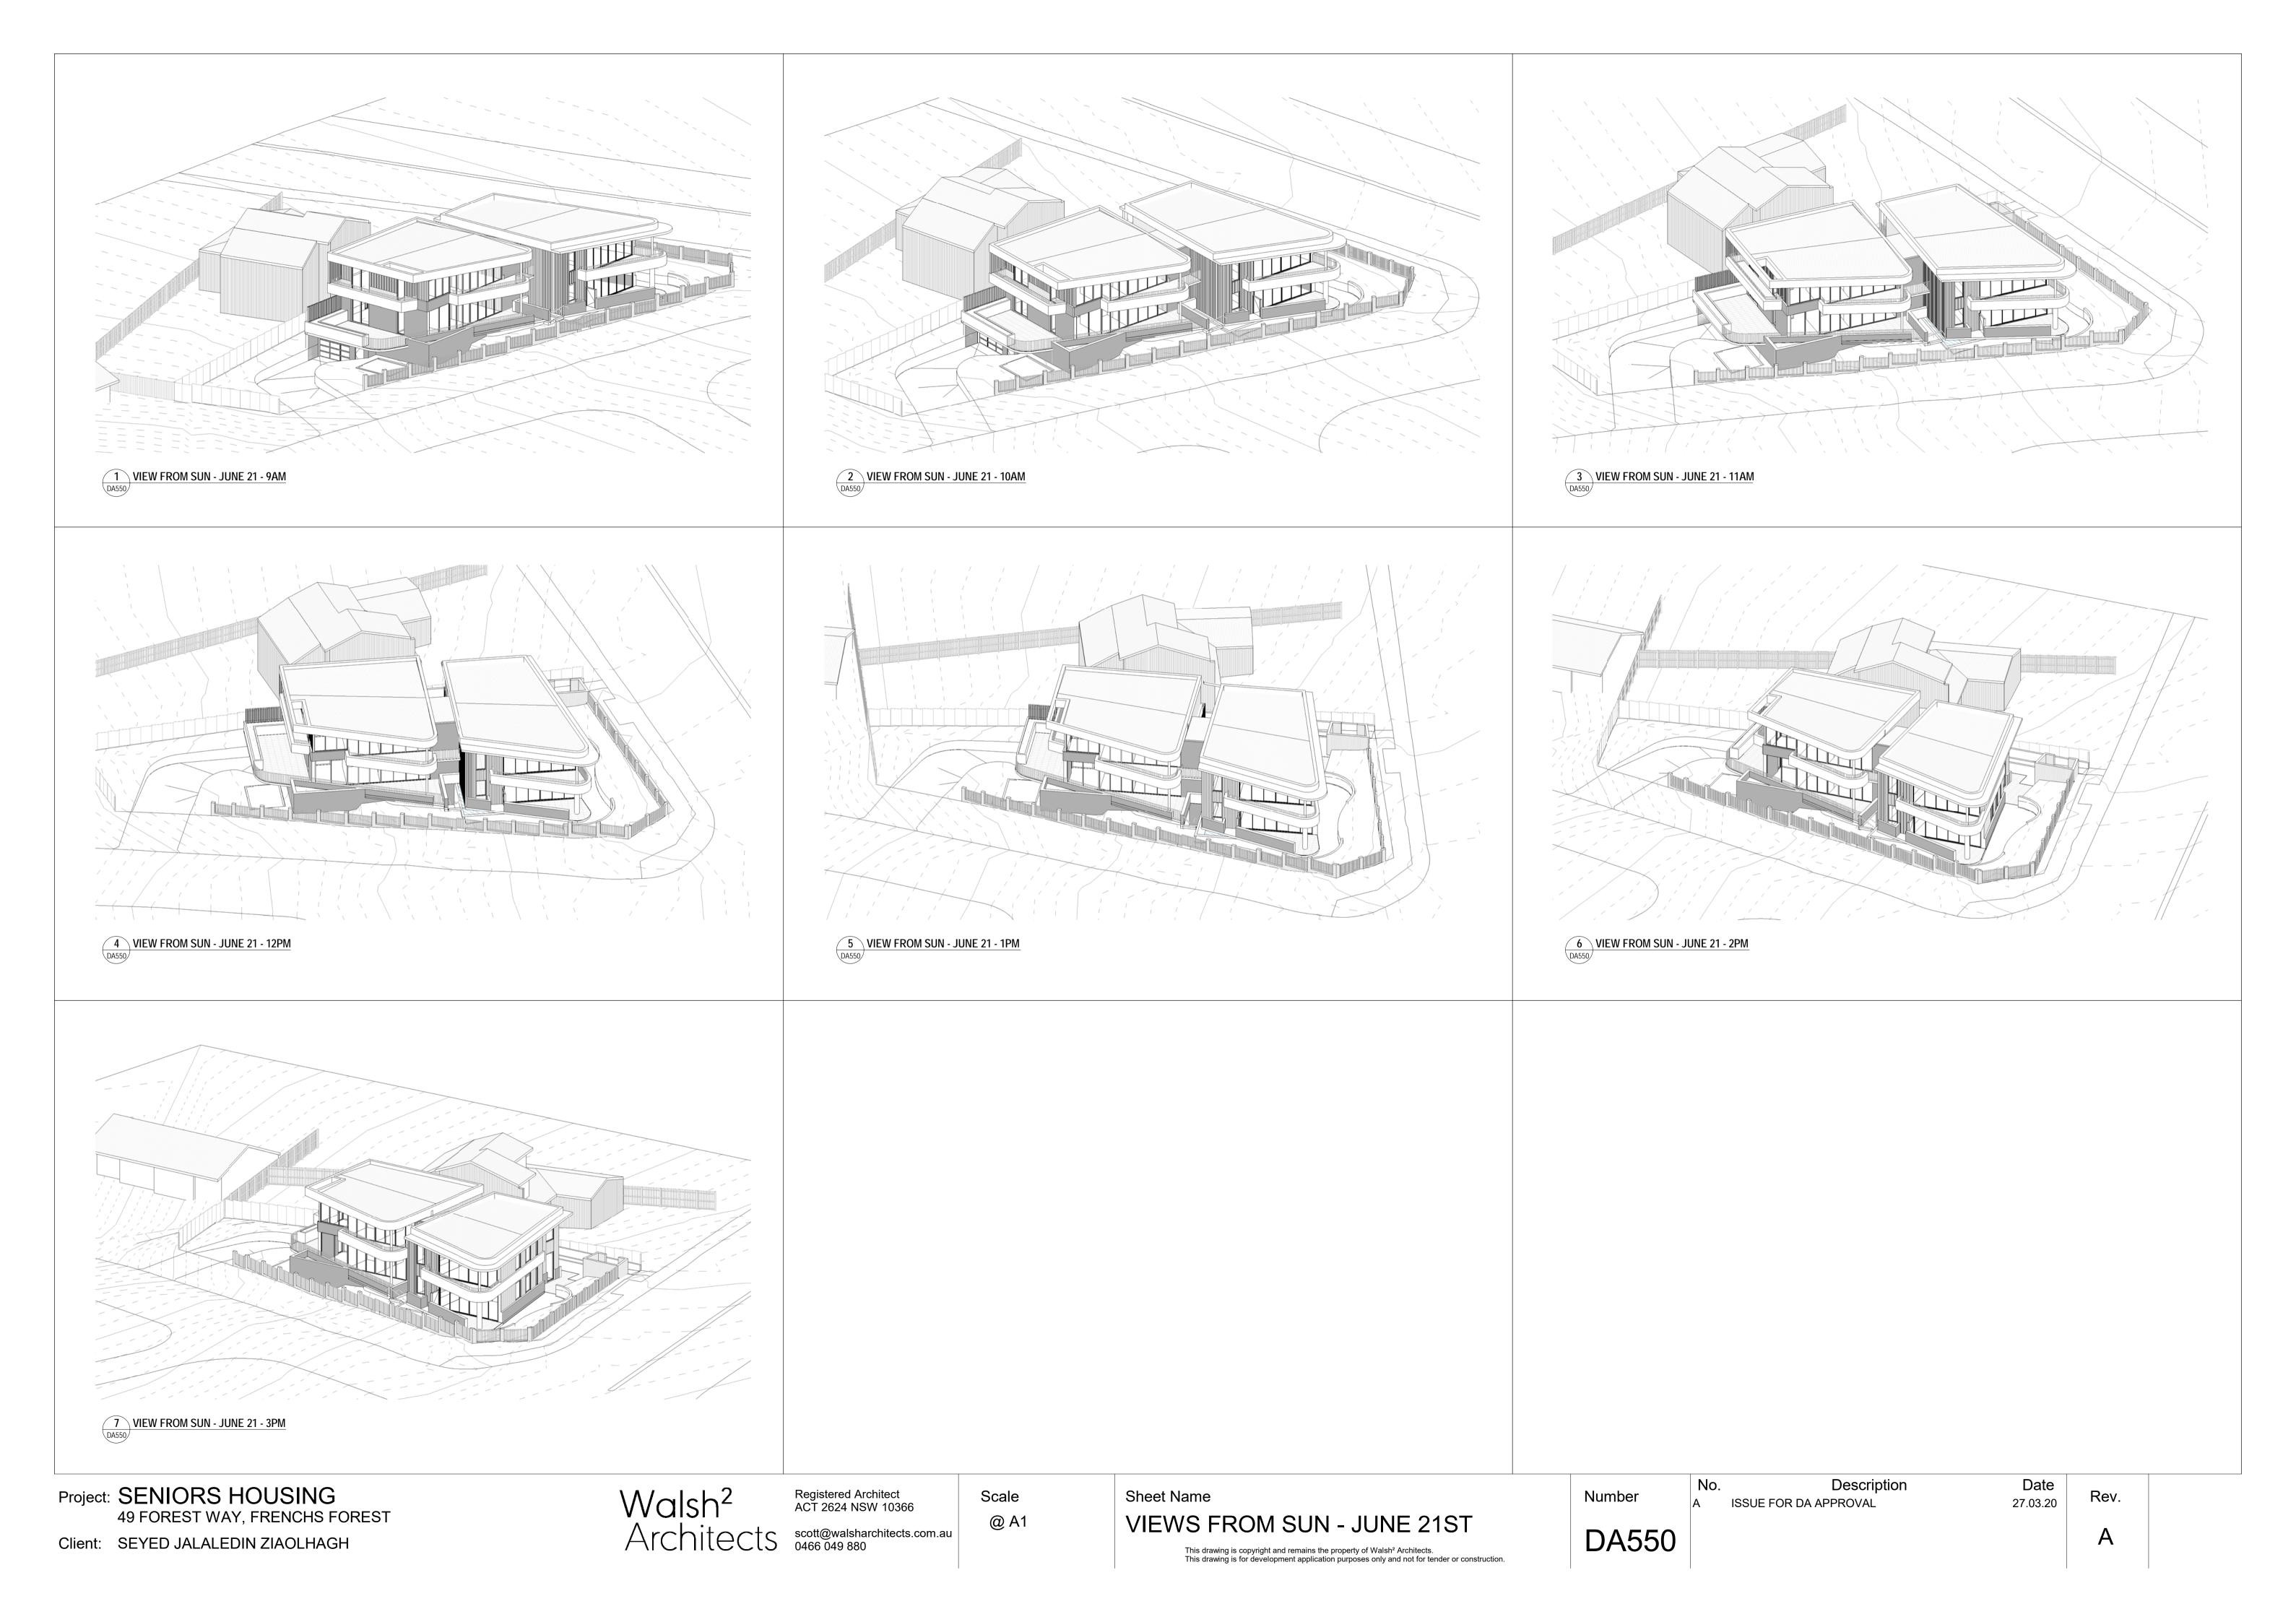

SEYED JALALEDIN ZIAOLHAGH

Walsh<sup>2</sup>
Act 2624 NSW 10366
Architects scott@walsharchitects.com.au 0466 049 880

Scale 1 : 200 @ A1

Sheet Name SHADOW DIAGRAMS - 12PM JUNE 21ST This drawing is copyright and remains the property of Walsh² Architects.

This drawing is for development application purposes only and not for tender or construction.

Number DA502

Description ISSUE FOR DA APPROVAL

27.03.20





Walsh<sup>2</sup>
Act 2624 NSW 10366
Architects scott@walsharchitects.com.au 0466 049 880

Scale 1 : 200 @ A1

Sheet Name SHADOW DIAGRAMS - 3PM JUNE 21ST This drawing is copyright and remains the property of Walsh² Architects.

This drawing is for development application purposes only and not for tender or construction.

Number

DA503

Description ISSUE FOR DA APPROVAL

27.03.20