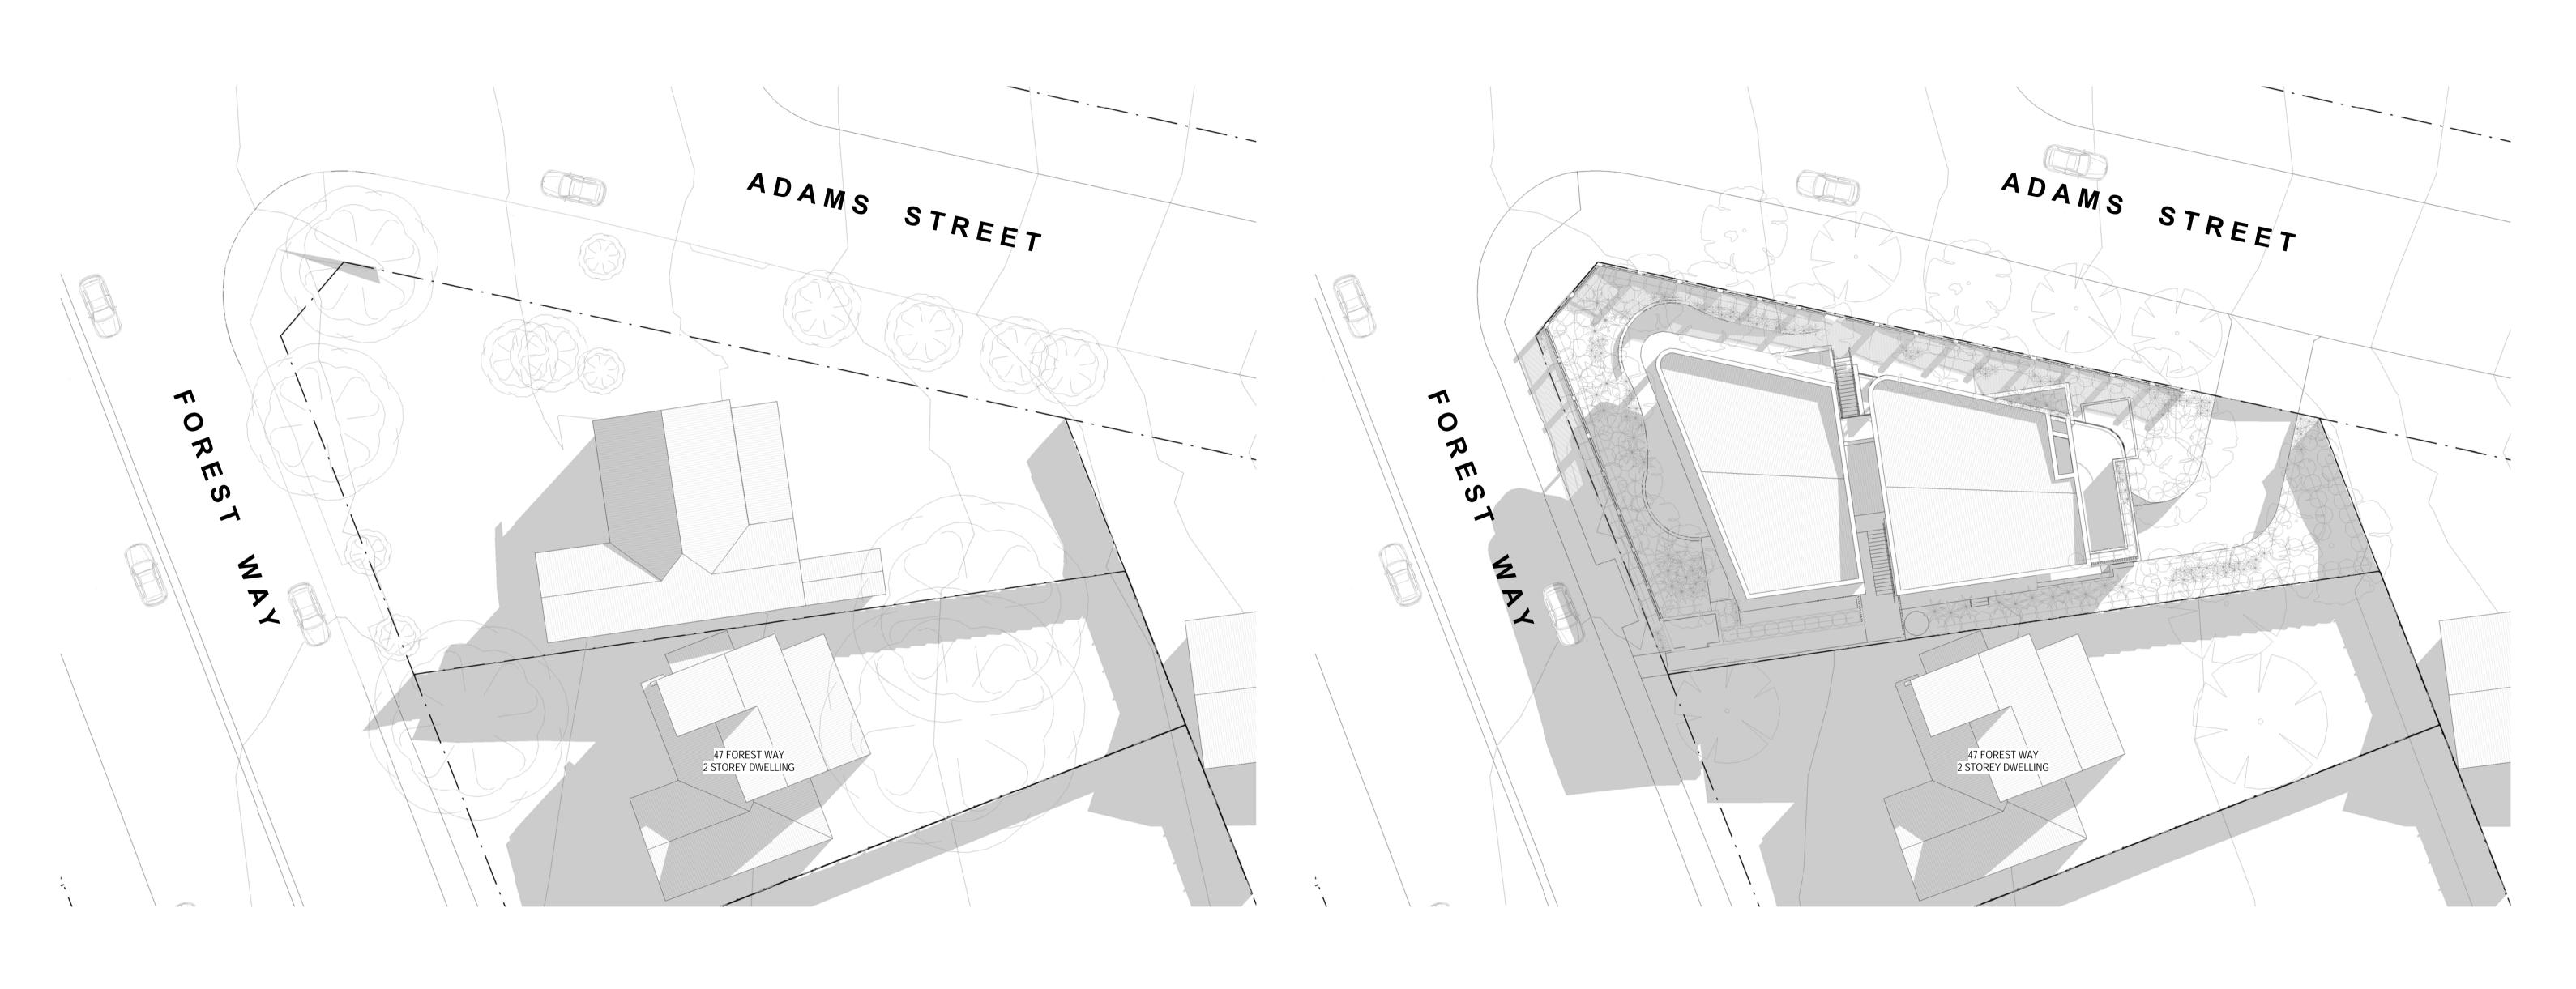

Walsh<sup>2</sup>
Act 2624 NSW 10366
Architects scott@walsharchitects.com.au 0466 049 880

Scale 1 : 200 @ A1

Sheet Name SHADOW DIAGRAMS - 9AM JUNE 21ST This drawing is copyright and remains the property of Walsh² Architects.

This drawing is for development application purposes only and not for tender or construction.

Number DA500

Description ISSUE FOR DA APPROVAL

27.03.20

Project: SENIORS HOUSING 49 FOREST WAY, FRENCHS FOREST Client: SEYED JALALEDIN ZIAOLHAGH