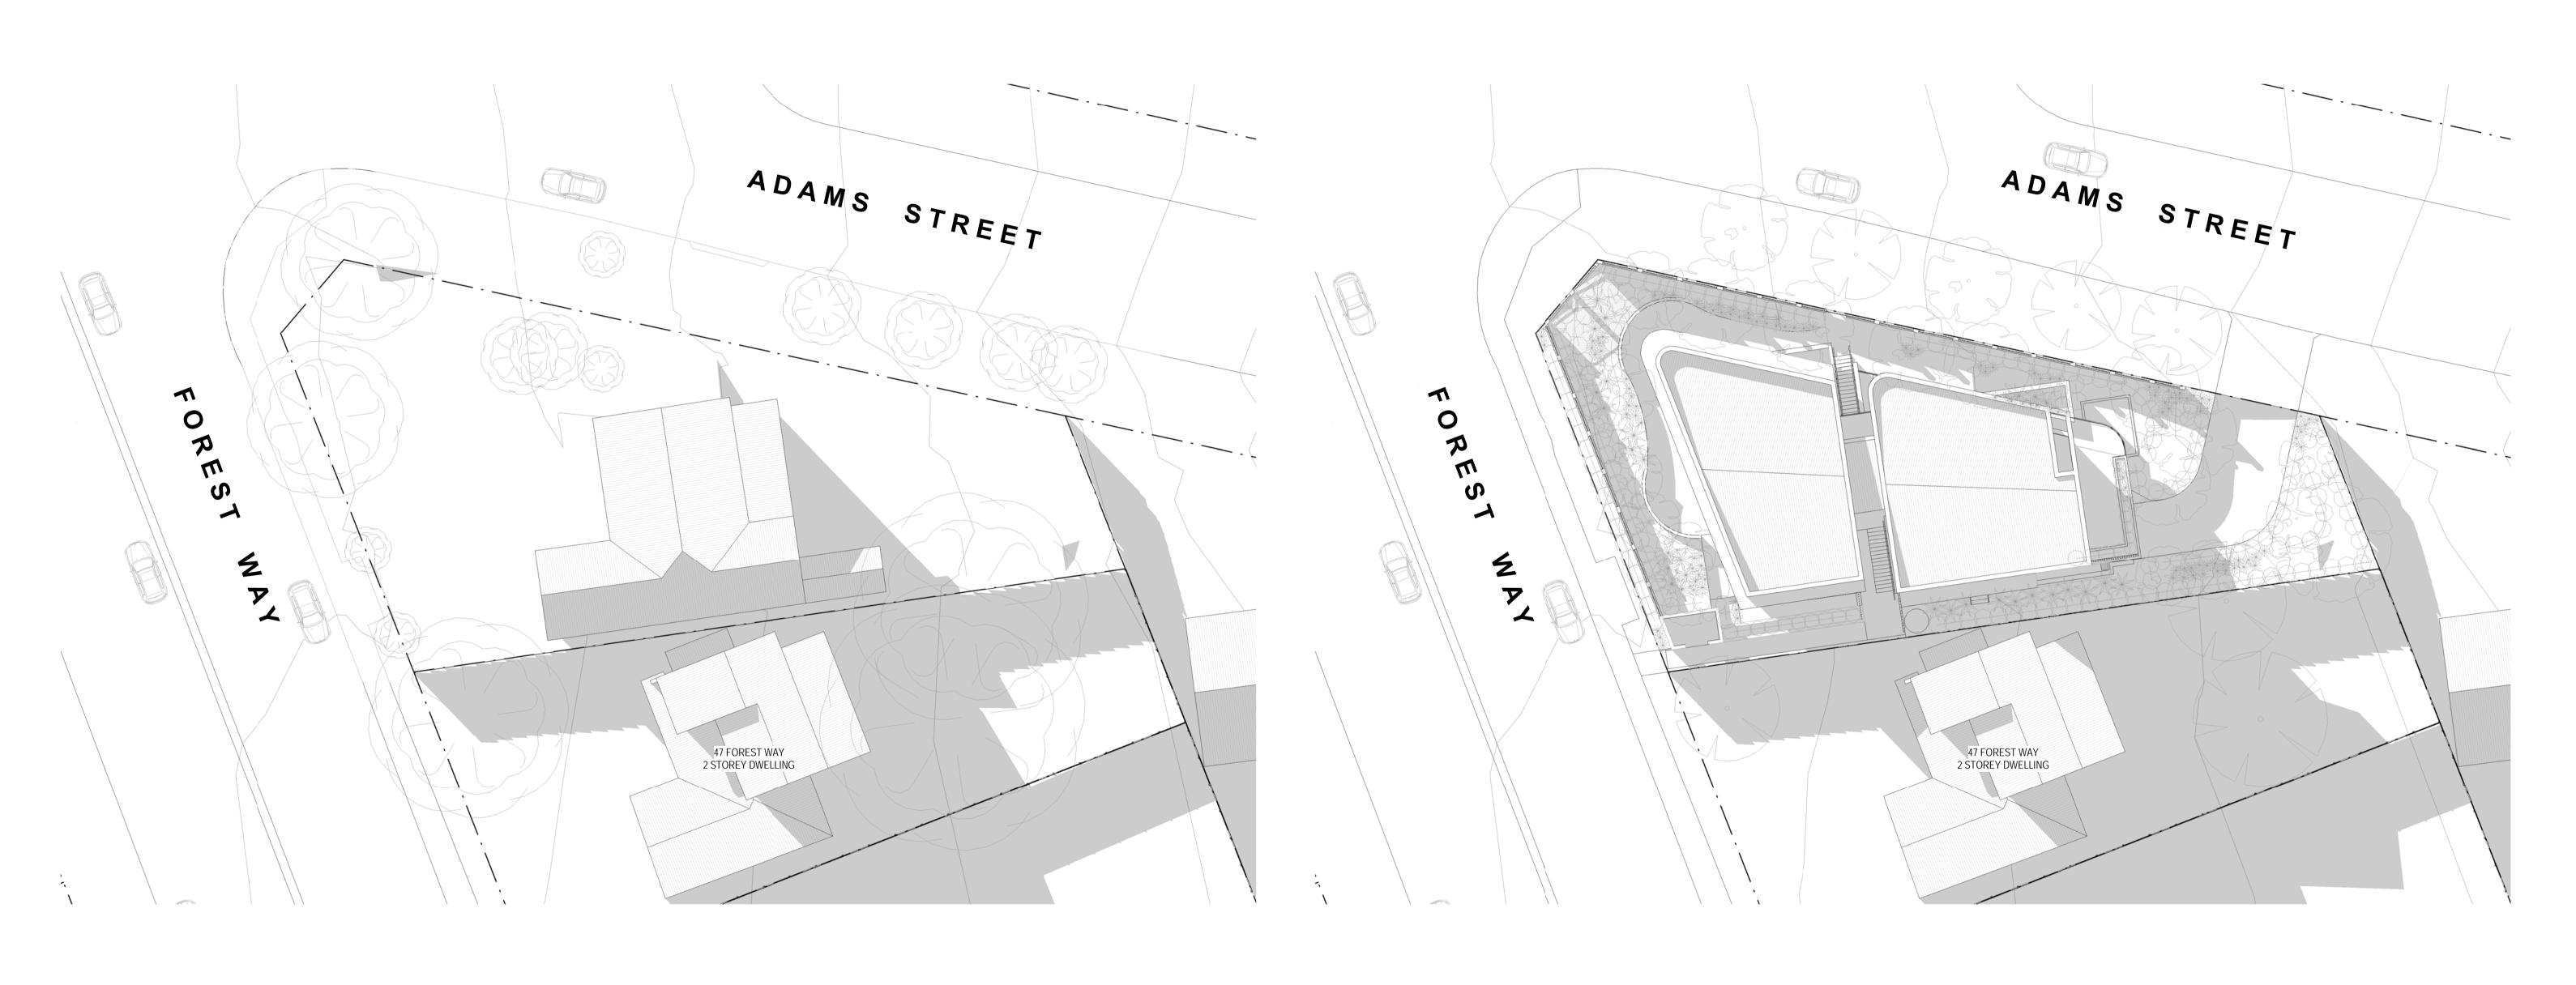

Walsh<sup>2</sup>
Act 2624 NSW 10366
Architects scott@walsharchitects.com.au 0466 049 880

Scale 1 : 200 @ A1

Sheet Name SHADOW DIAGRAMS - 9AM JUNE 21ST This drawing is copyright and remains the property of Walsh² Architects.

This drawing is for development application purposes only and not for tender or construction.

Number DA500

Description ISSUE FOR DA APPROVAL

27.03.20

Project: SENIORS HOUSING 49 FOREST WAY, FRENCHS FOREST Client: SEYED JALALEDIN ZIAOLHAGH