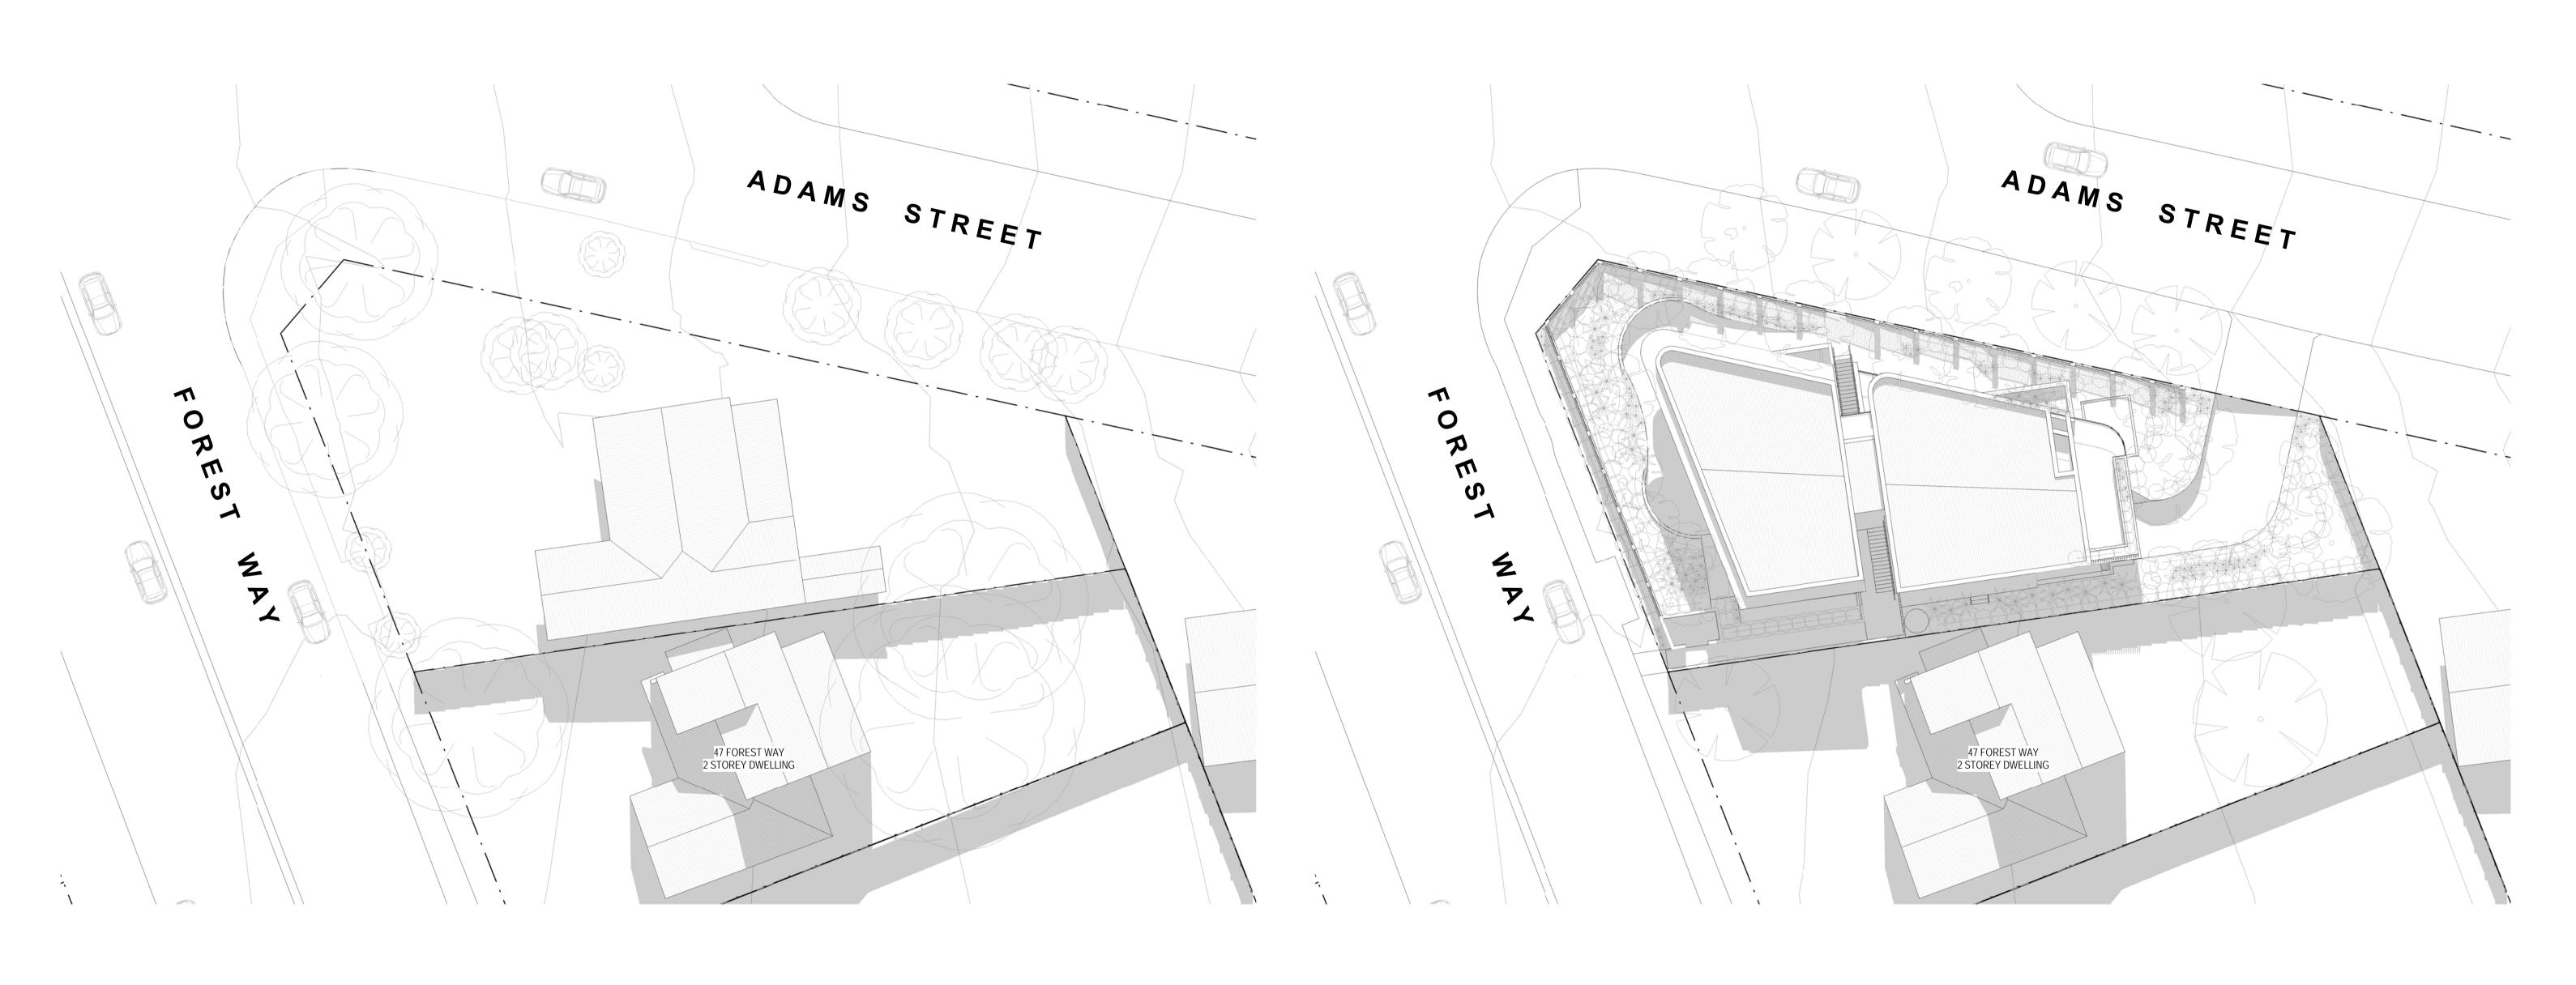

Walsh<sup>2</sup>
Act 2624 NSW 10366
Architects scott@walsharchitects.com.au 0466 049 880

Scale 1 : 200 @ A1

Sheet Name SHADOW DIAGRAMS - 12PM JUNE 21ST This drawing is copyright and remains the property of Walsh² Architects.

This drawing is for development application purposes only and not for tender or construction.

Number DA502

Description ISSUE FOR DA APPROVAL

27.03.20

Walsh<sup>2</sup>
Act 2624 NSW 10366
Architects scott@walsharchitects.com.au 0466 049 880