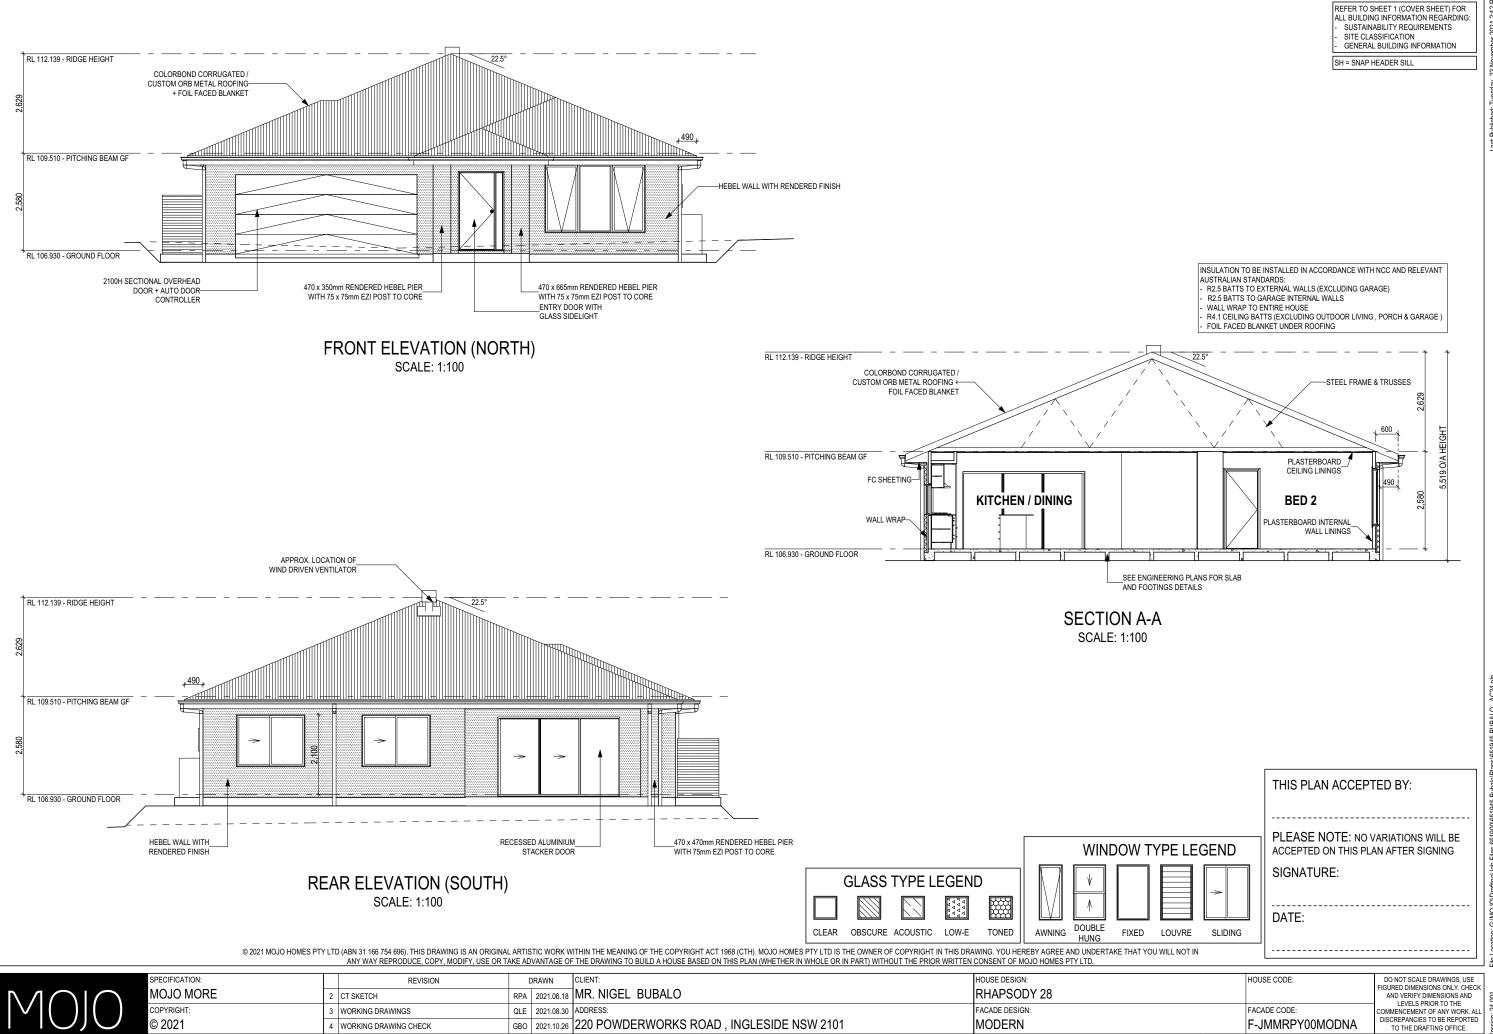

COUNCIL

NORTHERN BEACHES COUNCIL

SHEET TITLE:

ELEVATIONS / SECTION

SHEET No.: SCALES:

1:100

8 / 17

KDE 2021.11.22 LOT / SECTION / DP:

JVA 2021.11.23 12 / - / 25143

5 PCV04

6 AMEND KITCHEN PLAN AS PER SELECTIONS

651945

SH = SNAP HEADER SILL