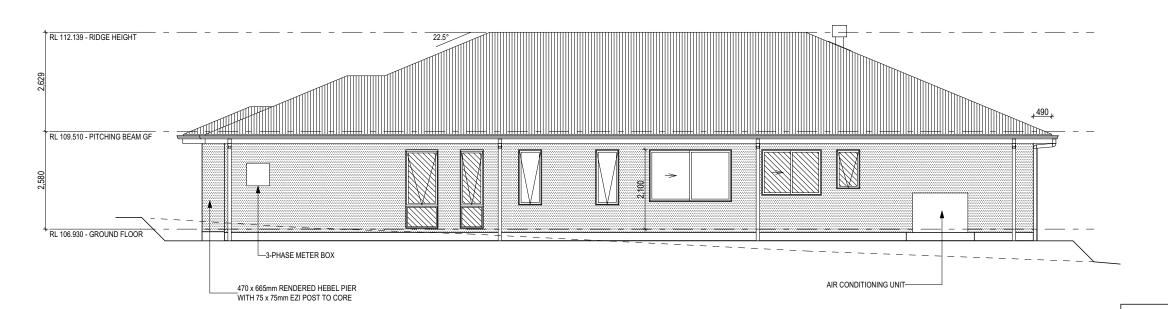

## LEFT ELEVATION (WEST) SCALE: 1:100

## RIGHT ELEVATION (EAST) SCALE: 1:100

**GLASS TYPE LEGEND** CLEAR OBSCURE ACOUSTIC LOW-E TONED

WINDOW TYPE LEGEND AWNING DOUBLE FIXED LOUVRE SLIDING HUNG

| PLEASE NOTE: NO VARIATIONS WILL BE ACCEPTED ON THIS PLAN AFTER SIGNING SIGNATURE: | G:MO IOI Draffinal Job Eiles 651900)65 |
|-----------------------------------------------------------------------------------|----------------------------------------|
| DATE:                                                                             | oration G-\MO IO\Diz                   |