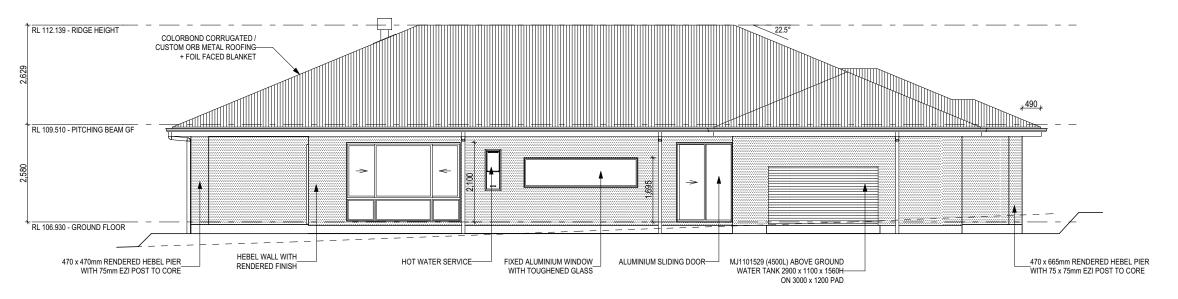

## LEFT ELEVATION (WEST) SCALE: 1:100

## RIGHT ELEVATION (EAST) SCALE: 1:100

**GLASS TYPE LEGEND** CLEAR OBSCURE ACOUSTIC LOW-E TONED

WINDOW TYPE LEGEND AWNING DOUBLE FIXED LOUVRE SLIDING HUNG

| PLEASE NOTE: NO VARIATIONS WILL BE ACCEPTED ON THIS PLAN AFTER SIGNING SIGNATURE: | G:MO IOI Draffinal Job Eiles 651900)65 |
|-----------------------------------------------------------------------------------|----------------------------------------|
| DATE:                                                                             | oration G-\MO IO\Diz                   |