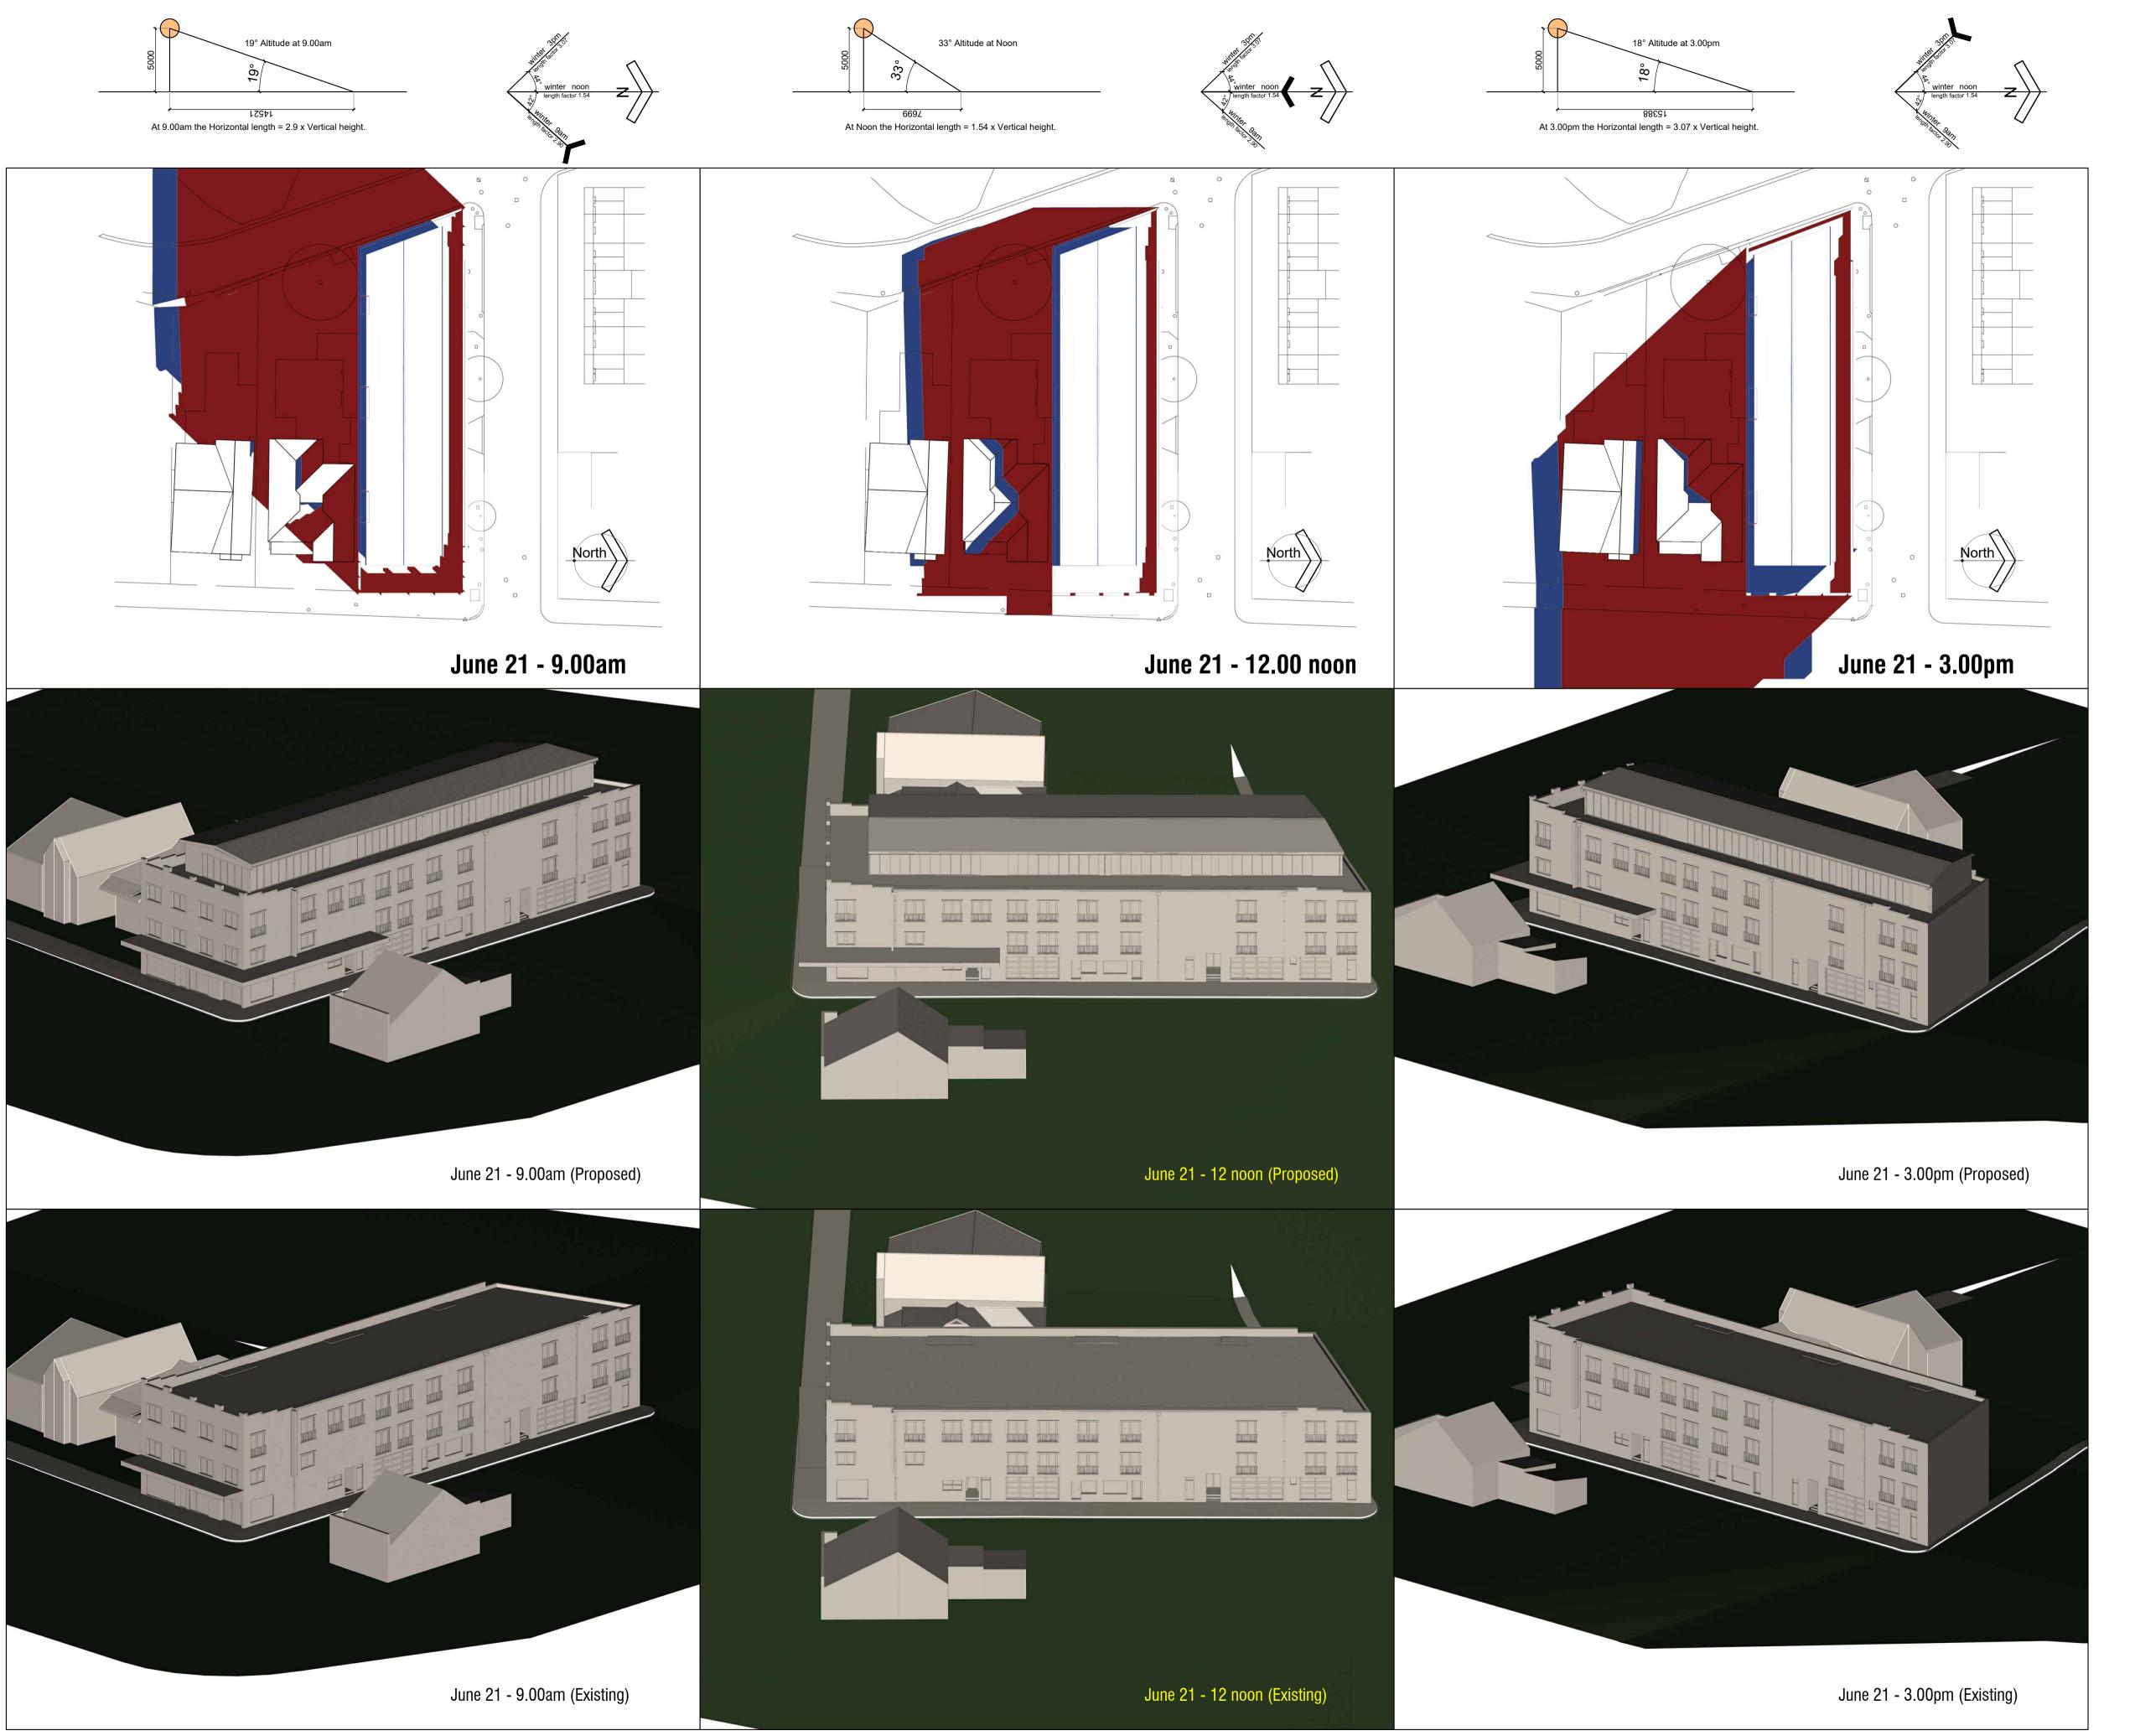

With regard to the 3D views, these represent the images taken from the perspective of the sun's position at the time nominated (i.e. you are looking from the subject building is where the shadows will be cast. There is evidently very little difference as a result of the proposed works, with the walls of the existing buildings to the south of the site already being shaded by the existing three storey development. The additional level proposed adds shadow to the roof of the buildings to the south and does not therefore impact any windows which currently have solar access at these times.

**Existing Shadow** 

**Additional Shadow** 

Reg. No: 5309 E: balvenie@bigpond

JSALT Pty Ltd

Alterations & Additions
29-33 Pittwater Road
Manly
NSW 2095 (LOT 1, DP.76807)

1101

## **Shadow Diagrams**