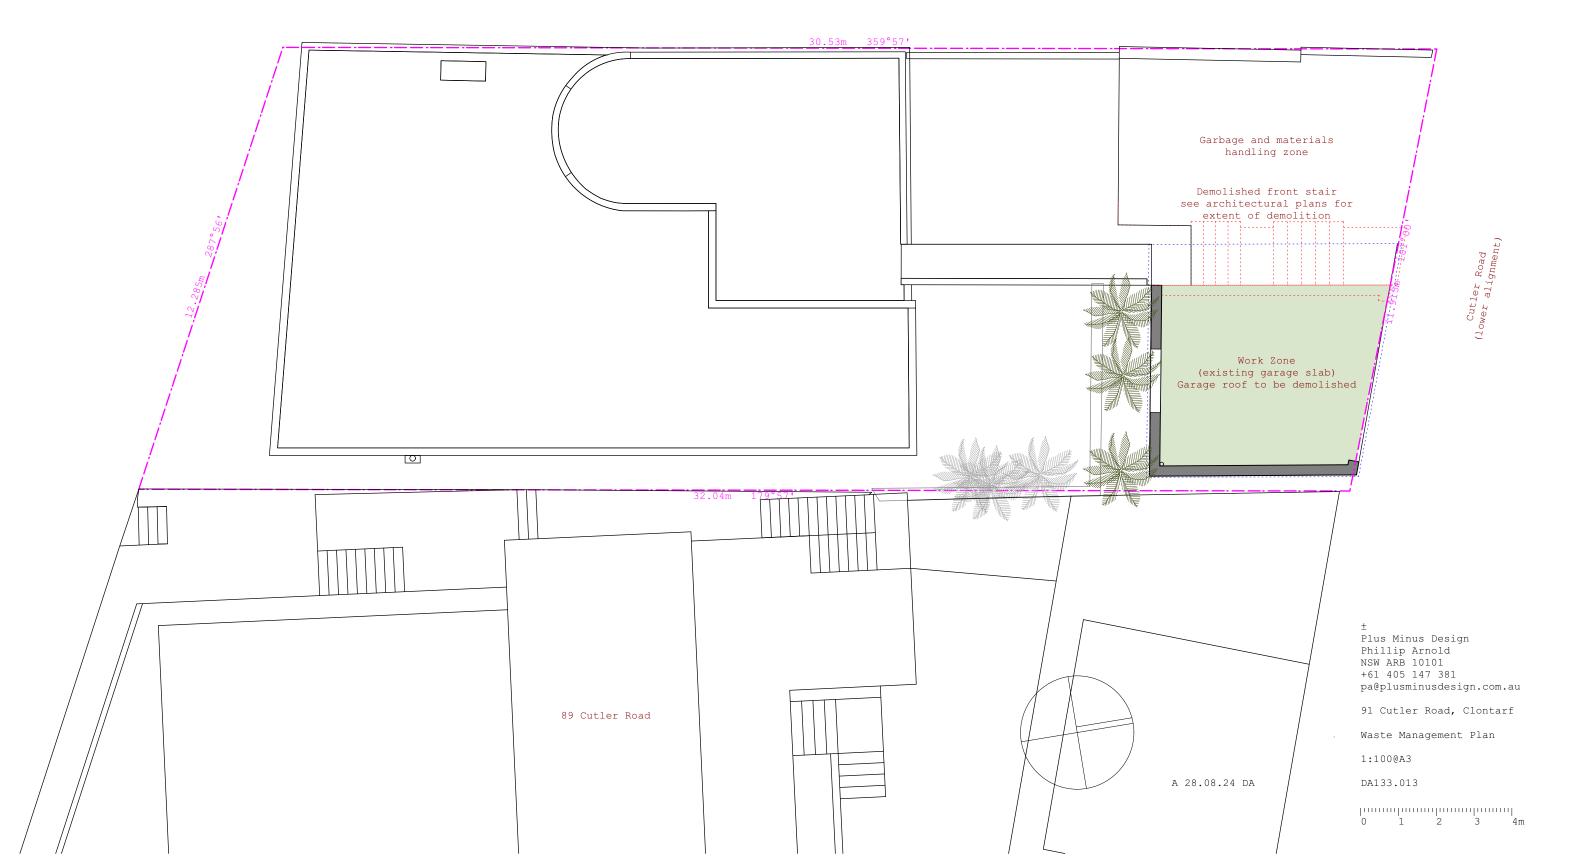

Refer to the estimation tables in 'Chapter 1 – Demolition' of the Guidelines for assistance in completing this table.

The applicant must submit a Site Plan showing the structures to be demolished and storage areas for waste and construction materials (if the development also includes construction).

| Have you included the following:                                                                                                                                                                                                       | Applicant<br>Tick |
|----------------------------------------------------------------------------------------------------------------------------------------------------------------------------------------------------------------------------------------|-------------------|
| <ul> <li>A site plan showing:</li> <li>The structures to be demolished.</li> <li>Storage areas for waste to be reused, recycled, or disposed of.</li> <li>Materials storage (if the development also includes construction)</li> </ul> | Attached          |
| The table on the previous page, completed in accordance with 'Chapter 1 – Demolition' in the guidelines.                                                                                                                               | х                 |