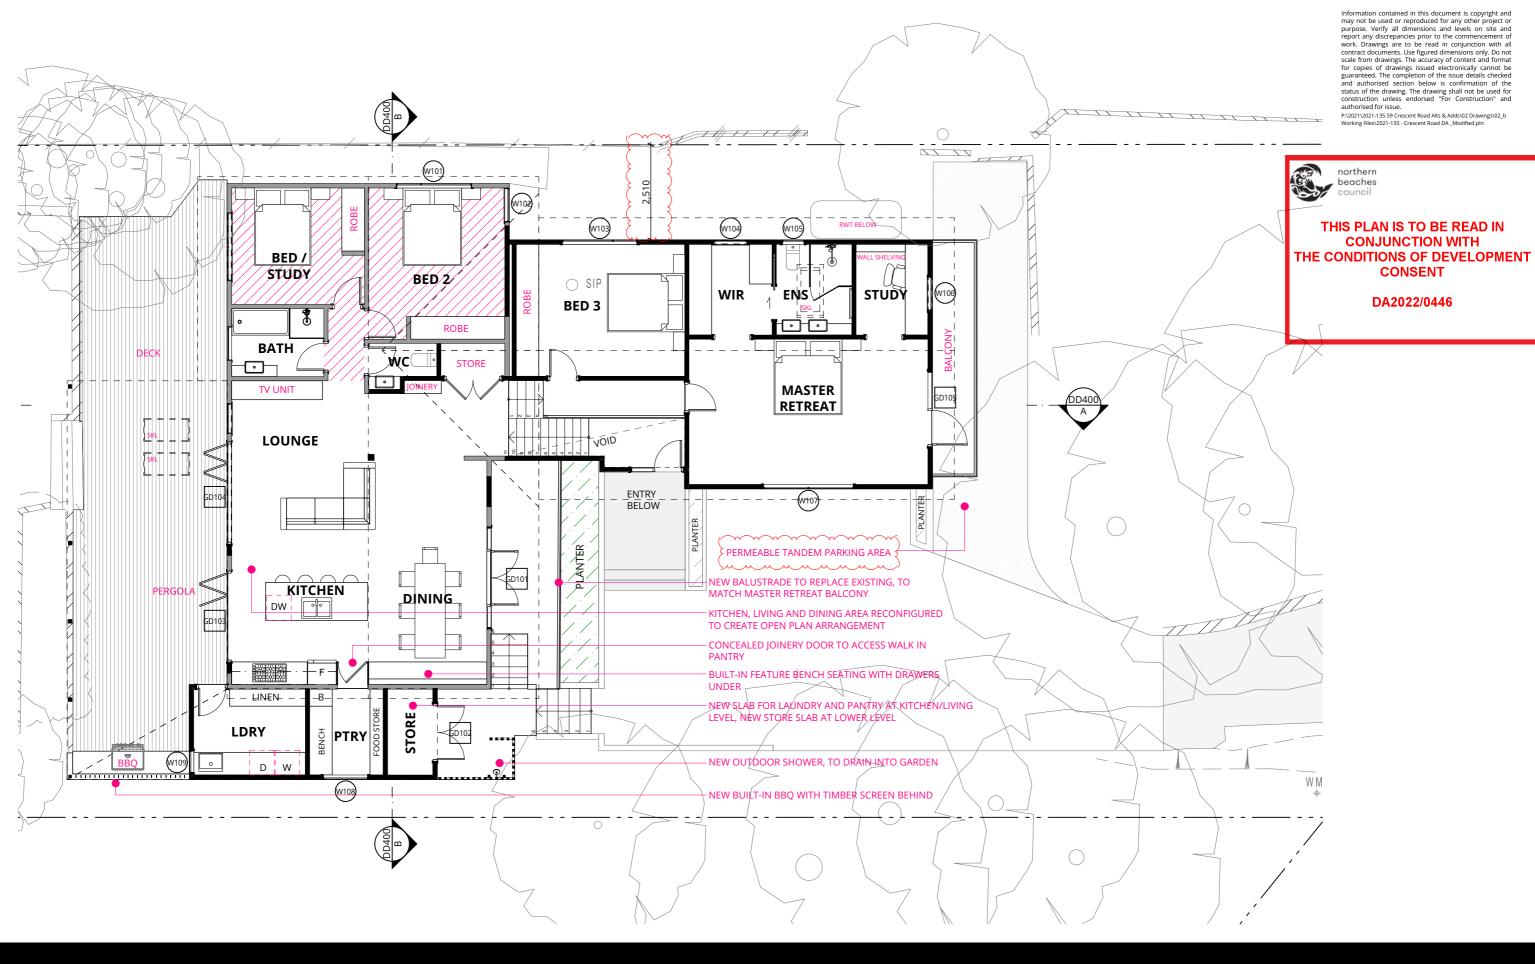

ALANA MORGAN

DRAWING GROUND FLOOR PLAN

PROJECT NO.

DD202

59 CRESCENT ROAD NEWPORT NSW DRAWING NO. ISSUE NO.

1:100@A3

FOR REVIEW

PROJECT NEWPORT HOUSE