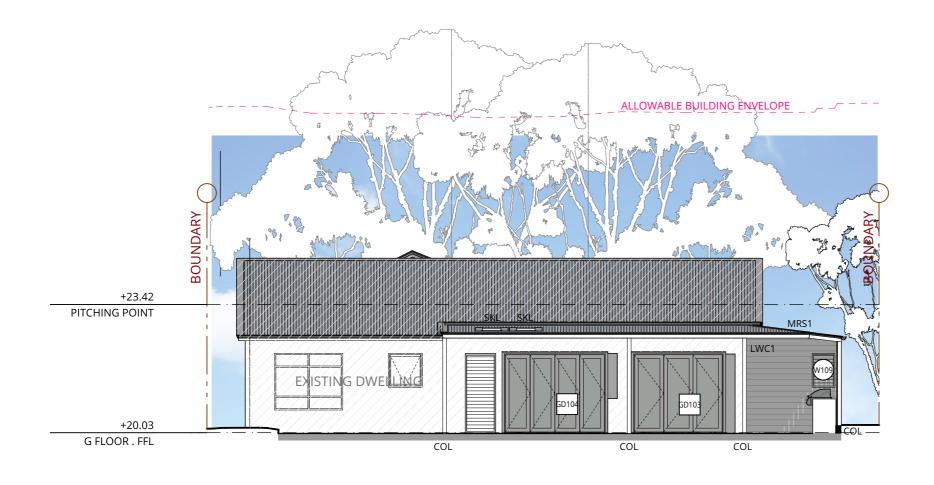

RWT RAINWATER TANK
BAL BALUSTRADE
F51 FACE BRICK - TYPE 1
LWC1 LIGHTWEIGHT CLADDING - TYPE 1
SKL SKYLIGHT
SKL SKYLIGHT

THIS PLAN IS TO BE READ IN **CONJUNCTION WITH** THE CONDITIONS OF DEVELOPMENT CONSENT

DA2022/0446

**P** +61 2 4969 3631

**E** HELLO@SDARCH.COM.AU

**A** SUITE 1, LEVEL 1, 187 UNION ST, THE JUNCTION NSW 2291

SDARCH.COM.AU

FOR REVIEW FOR REVIEW FOR APPROVAL

FOR APPROVAL

PROJECT **NEWPORT HOUSE** 