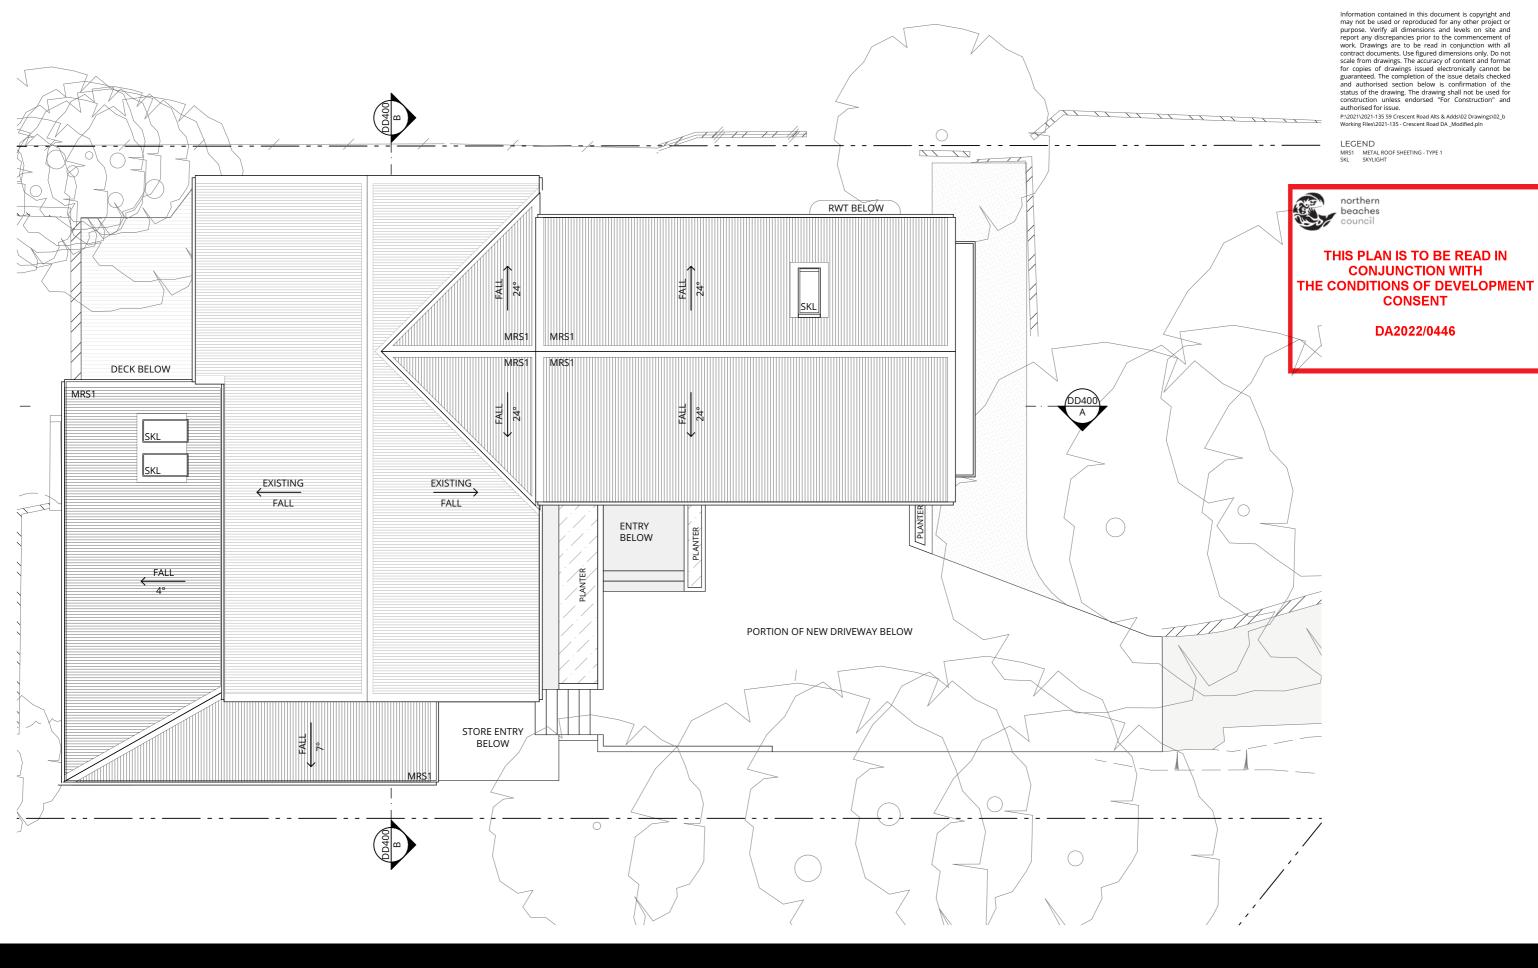

ALANA MORGAN

PROJECT NO.

DRAWING

**ROOF PLAN** 

59 CRESCENT ROAD NEWPORT NSW

DRAWING NO. ISSUE NO. SCALE DD203

1:100@A3

SPACE DESIGN ARCHITECTURE