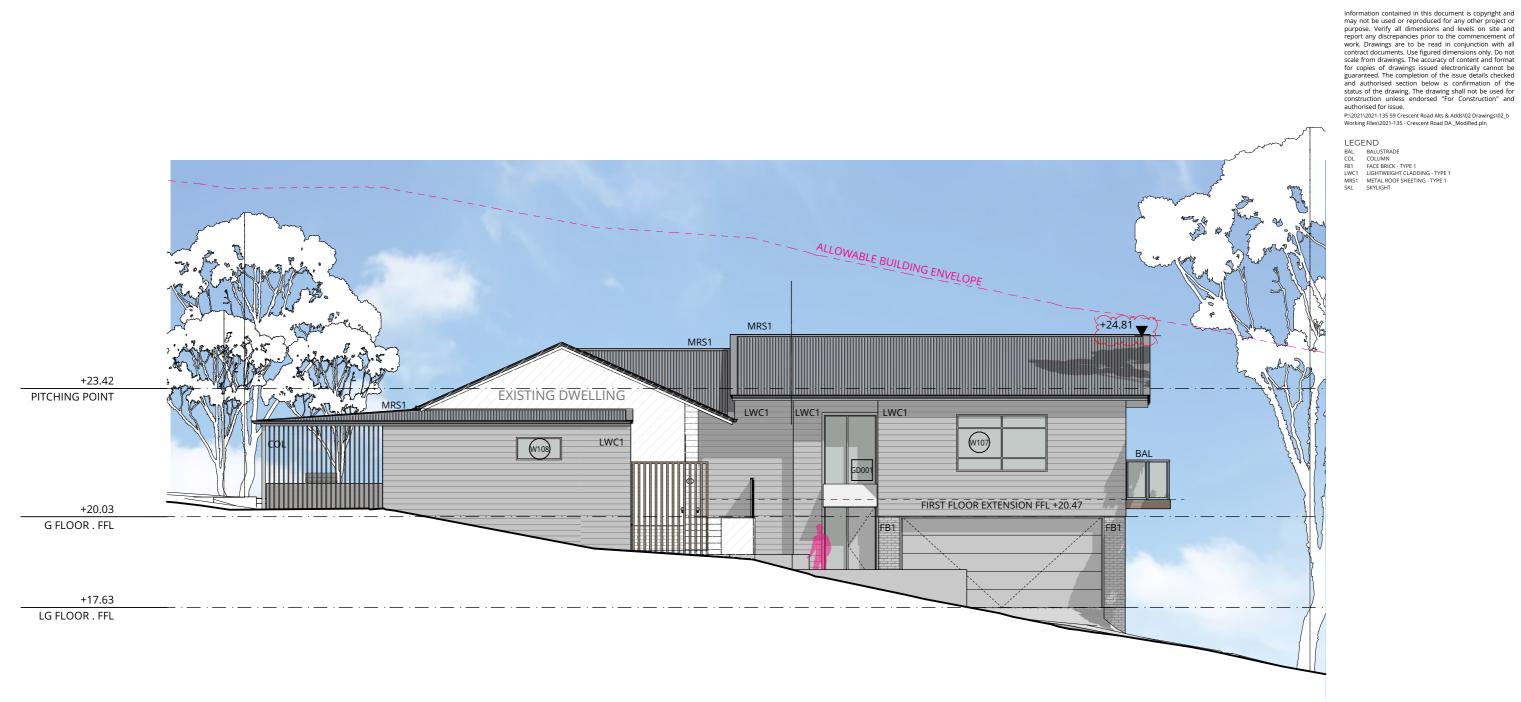

ALANA MORGAN

ELEVATIONS - SHEET 2

PROJECT NO.

59 CRESCENT ROAD NEWPORT NSW

DRAWING NO. ISSUE NO. SCALE @A3 DD301

**WEST ELEVATION 1:100** 

**P** +61 2 4969 3631 **E** HELLO@SDARCH.COM.AU **A** SUITE 1, LEVEL 1, 187 UNION ST, THE JUNCTION NSW 2291 SDARCH.COM.AU

FOR REVIEW FOR APPROVAL FOR APPROVAL

17/02/2022 27/05/2022

PROJECT **NEWPORT HOUSE** 

ALANA MORGAN

PROJECT NO.

**ELEVATIONS - SHEET 2** 

DRAWING NO.

59 CRESCENT ROAD NEWPORT NSW

ISSUE NO. SCALE @A3 DD301

+17.63 LG FLOOR . FFL

**NORTH ELEVATION 1:100** 

**P** +61 2 4969 3631 **E** HELLO@SDARCH.COM.AU **A** SUITE 1, LEVEL 1, 187 UNION ST, THE JUNCTION NSW 2291 SDARCH.COM.AU

FOR REVIEW FOR APPROVAL FOR APPROVAL