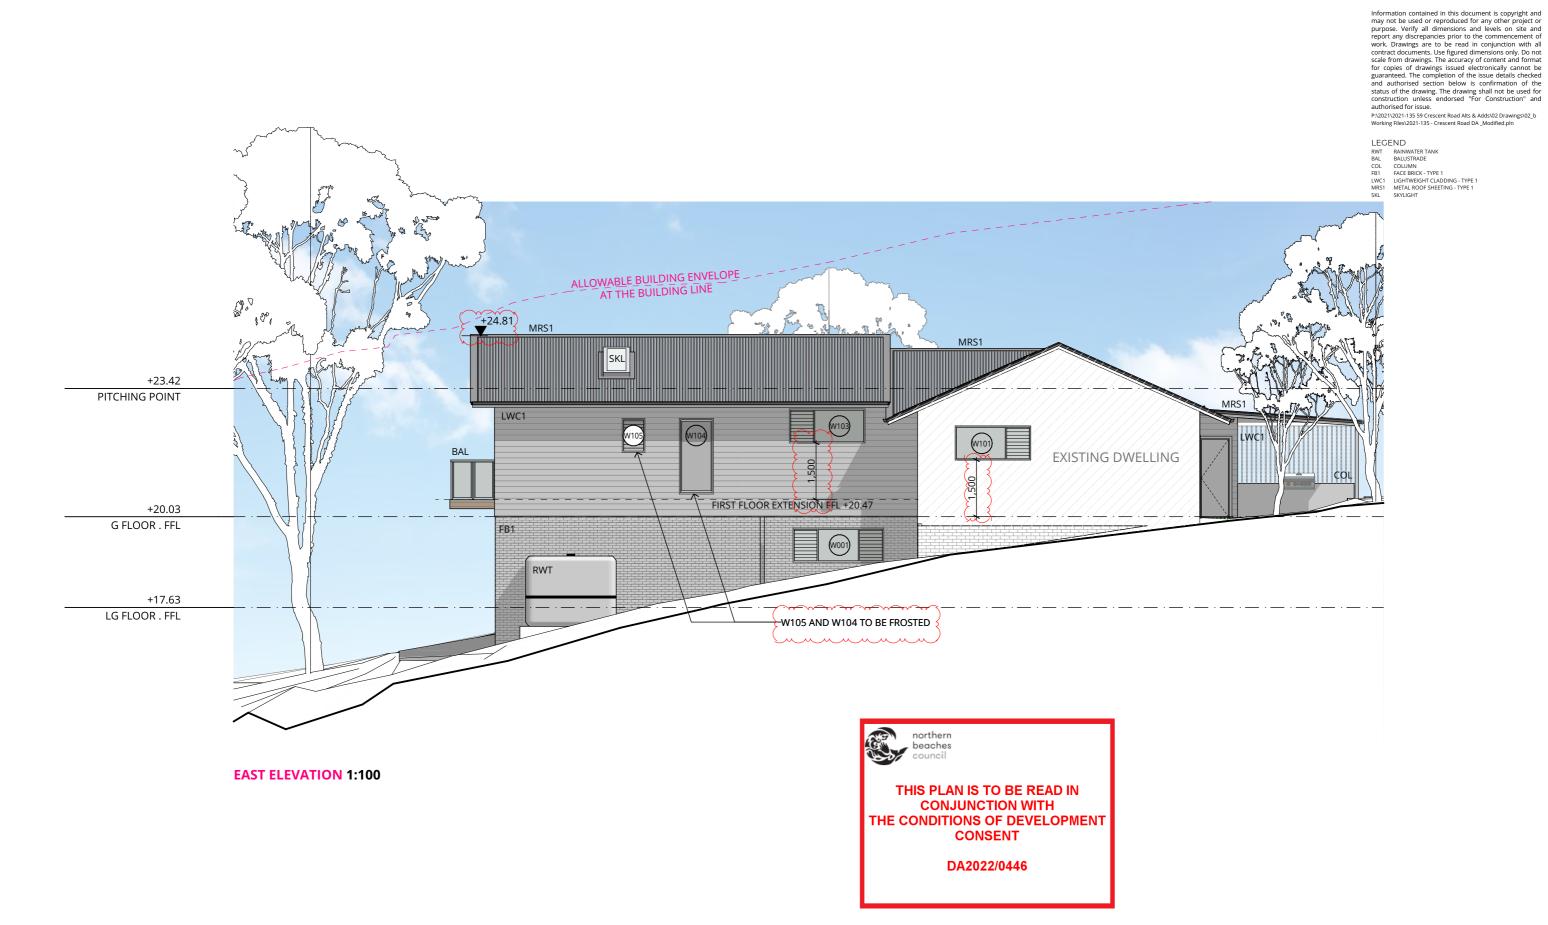

ALANA MORGAN

PROJECT NO.

59 CRESCENT ROAD NEWPORT NSW

Information contained in this document is copyright and may not be used or reproduced for any other project or purpose. Verify all dimensions and levels on site and report any discrepancies prior to the commencement of work. Drawings are to be read in conjunction with all contract documents. Use figured dimensions only. Do not scale from drawings. The accuracy of content and format for copies of drawings issued electronically cannot be guaranteed. The completion of the issue details checked and authorised section below is confirmation of the status of the drawing. The drawing shall not be used for construction unless endorsed "For Construction" and authorised for issue.

Ph20211021-1355 9C rescent Road Alts & Adds\02 Drawings\0.02 b

authorised for issue.
P:\2021\2021-135 59 Crescent Road Alts & Adds\02 Drawings\02\_b
Working Files\2021-135 - Crescent Road DA \_Modified.pln

RWT RAINWATER TANK
BAL BALUSTRADE
F51 FACE BRICK - TYPE 1
LWC1 LIGHTWEIGHT CLADDING - TYPE 1
SKL SKYLIGHT
SKL SKYLIGHT

THIS PLAN IS TO BE READ IN **CONJUNCTION WITH** THE CONDITIONS OF DEVELOPMENT CONSENT

DA2022/0446

**P** +61 2 4969 3631

**E** HELLO@SDARCH.COM.AU

**A** SUITE 1, LEVEL 1, 187 UNION ST, THE JUNCTION NSW 2291

SDARCH.COM.AU

FOR REVIEW FOR REVIEW FOR APPROVAL

FOR APPROVAL

PROJECT **NEWPORT HOUSE** 