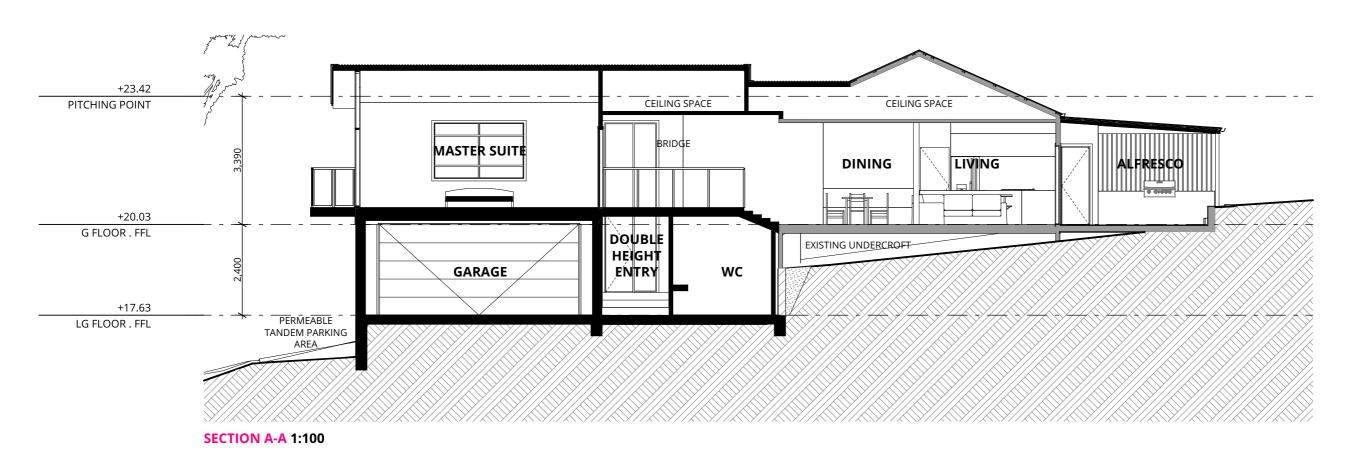

prior to the commencement of work. Drawings are to be read in conjunction with all contract documents. Use figured dimensions only. Do not scale from drawings. The accuracy of content and format for copies of drawings issued electronically cannot be guaranteed. The completion of the issue details checked and authorised section below is confirmation of the status of the drawing. The drawing shall not be used for construction unless endorsed "For Construction" and authorised for issue.

PA2021/2021-1355 9C rescent Road Alts & Adds/s/Q Drawings/s/2\_b P:\2021\2021-135 59 Crescent Road Alts & Adds\02 Drawings\02\_b
Working Files\2021-135 - Crescent Road DA \_Modified.pln

LEGEND

BAL BALUSTRADE
COL COLUMN
Fill FACE BRICK - TYPE 1
LWC1 LIGHTWEIGHT CLADDING - TYPE 1
SKL SKYLIGHT

SKL SKYLIGHT



Information contained in this document is copyright and may not be used or reproduced for any other project or purpose. Verify all dimensions and levels on site and report any discrepancies prior to the commencement of work. Drawings are to be read in conjunction with all contract documents. Use figured dimensions only. Do not scale from drawings. The accuracy of content and format for copies of drawings issued electronically cannot be guaranteed. The completion of the issue details checked and authorised section below is confirmation of the status of the drawing. The drawing shall not be used for construction unless endorsed "For Construction" and authorised for issue.

PA2021/2021-1355 9C rescent Road Alts & Adds/02 Drawings/02\_b

P:\2021\2021-135 59 Crescent Road Alts & Adds\02 Drawi