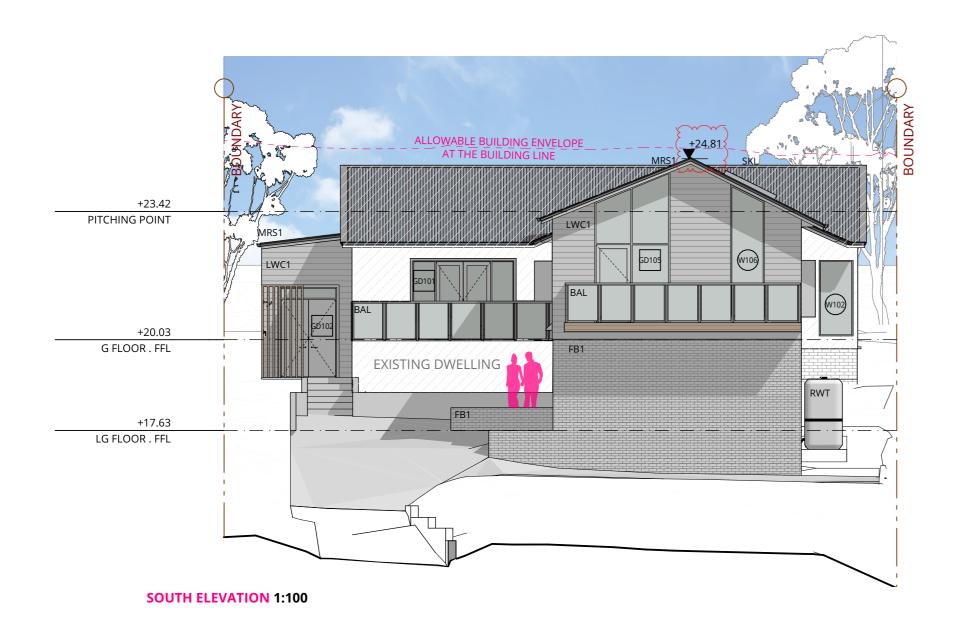

PROJECT **NEWPORT HOUSE** 

ALANA MORGAN

ELEVATIONS - SHEET 4 PROJECT NO.

59 CRESCENT ROAD NEWPORT NSW

DRAWING NO. ISSUE NO. @A3 DD303

Information contained in this document is copyright and may not be used or reproduced for any other project or purpose. Verify all dimensions and levels on site and report any discrepancies prior to the commencement of work. Drawings are to be read in conjunction with all contract documents. Use figured dimensions only. Do not scale from drawings. The accuracy of content and format for copies of drawings issued electronically cannot be guaranteed. The completion of the issue details checked and authorised section below is confirmation of the status of the drawing. The drawing shall not be used for construction unless endorsed "For Construction" and authorised for issue.

PA2021/2021-1355 9C rescent Road Alts & Adds/s/Q Drawings/s/2\_b P:\2021\2021-135 59 Crescent Road Alts & Adds\02 Drawings\02\_b
Working Files\2021-135 - Crescent Road DA \_Modified.pln

LEGEND

BAL BALUSTRADE
COL COLUMN
Fill FACE BRICK - TYPE 1
LWC1 LIGHTWEIGHT CLADDING - TYPE 1
SKL SKYLIGHT

SKL SKYLIGHT

Information contained in this document is copyright and may not be used or reproduced for any other project or purpose. Verify all dimensions and levels on site and report any discrepancies prior to the commencement of work. Drawings are to be read in conjunction with all contract documents. Use figured dimensions only. Do not scale from drawings. The accuracy of content and format for copies of drawings issued electronically cannot be guaranteed. The completion of the issue details checked and authorised section below is confirmation of the status of the drawing. The drawing shall not be used for construction unless endorsed "For Construction" and authorised for issue.

PA2021/2021-1355 9C rescent Road Alts & Adds/02 Drawings/02\_b

P:\2021\2021-135 59 Crescent Road Alts & Adds\02 Drawings\02\_b Working Files\2021-135 - Crescent Road DA \_Modified.pln

PROJECT NO.