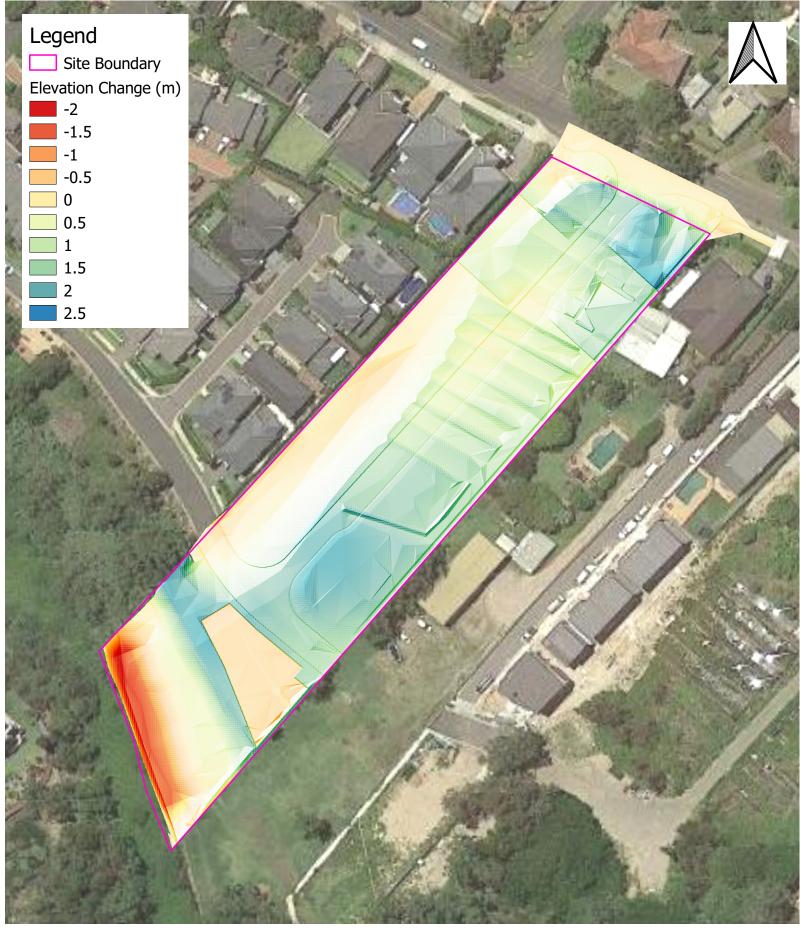

Title:

Figure A1 Digital Elevation Model 53A Warriewood Road, Warriewood Project Number: 434-20

Title:

Figure B1 - Existing Condition Peak Flood Depth and Level (50% AEP) 53A Warriewood Road, Warriewood Project Number: 434-20