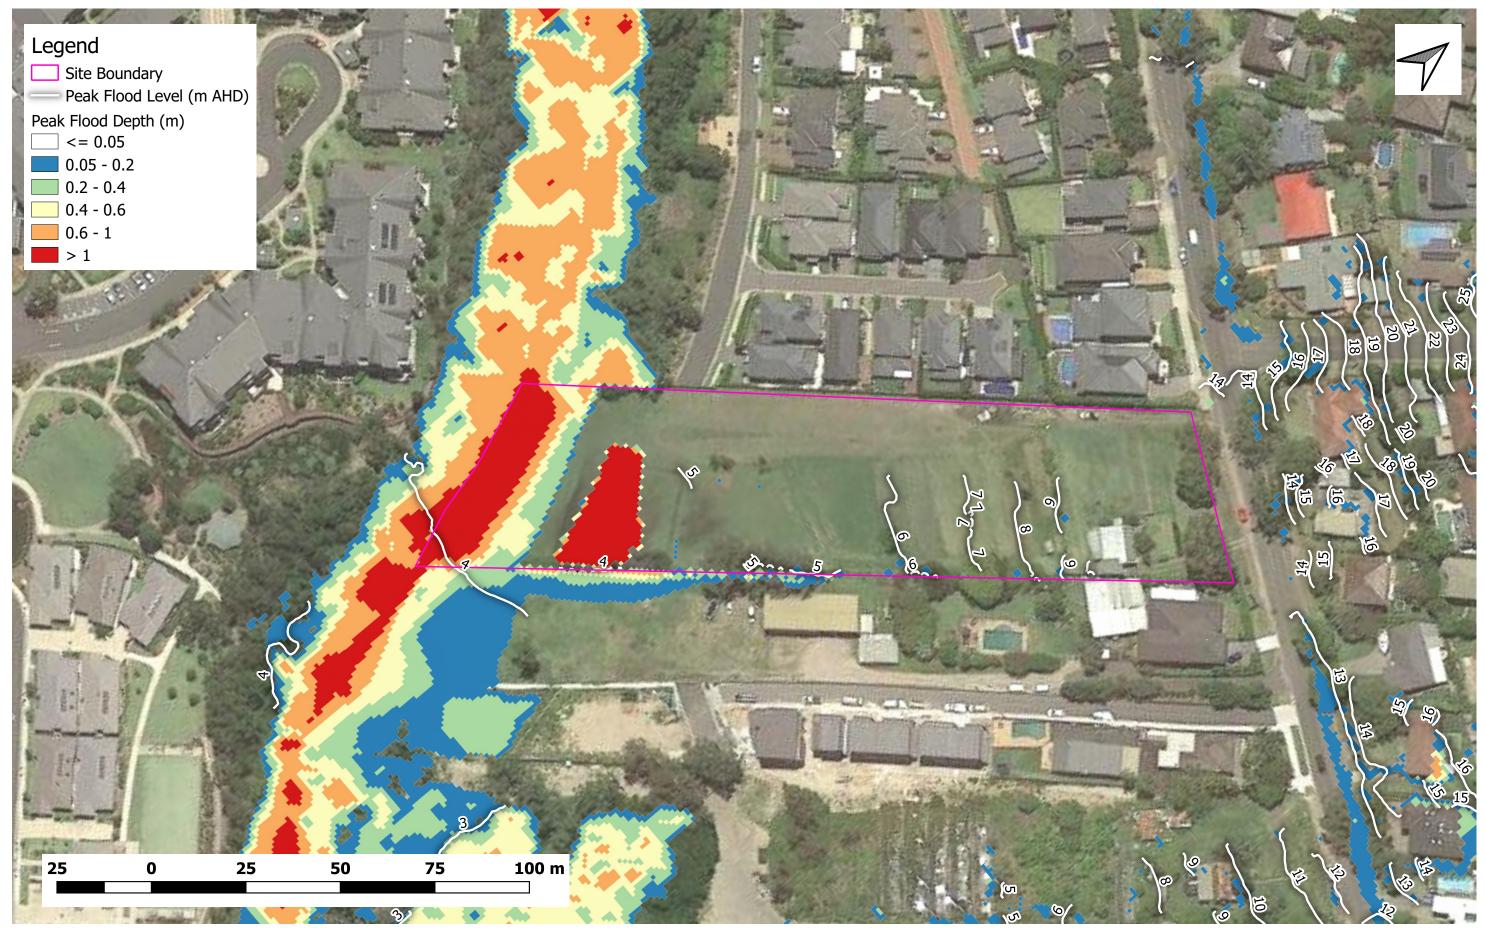

Title:

Figure A1 Digital Elevation Model 53A Warriewood Road, Warriewood Project Number: 434-20

Title:

Figure B1 - Existing Condition Peak Flood Depth and Level (50% AEP) 53A Warriewood Road, Warriewood Project Number: 434-20