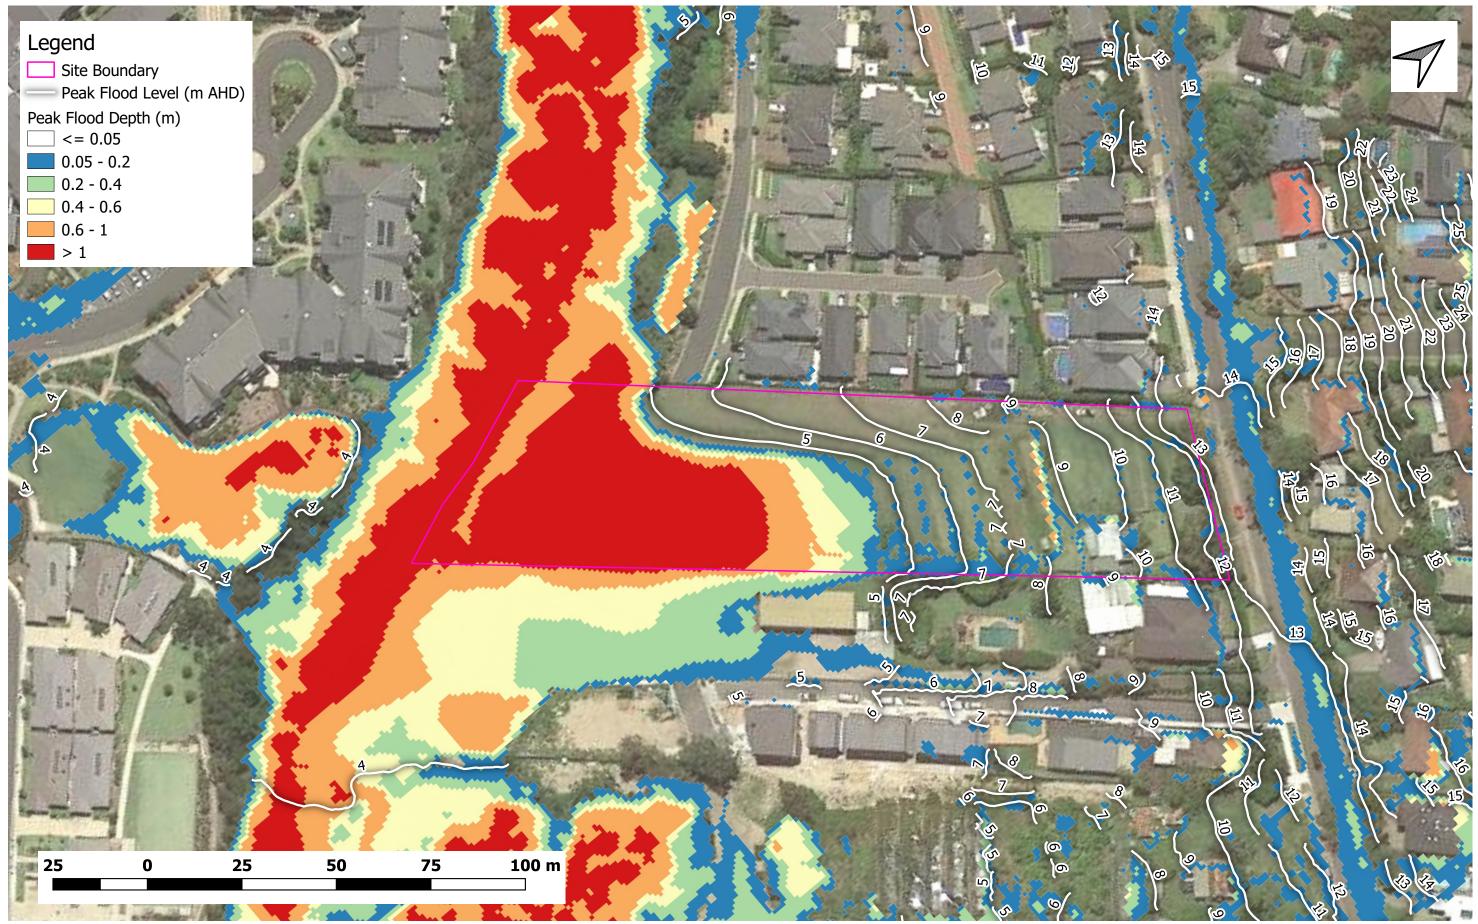

Title:

Figure A1 Digital Elevation Model 53A Warriewood Road, Warriewood Project Number: 434-20

Title:

Figure B1 - Existing Condition Peak Flood Depth and Level (50% AEP) 53A Warriewood Road, Warriewood Project Number: 434-20