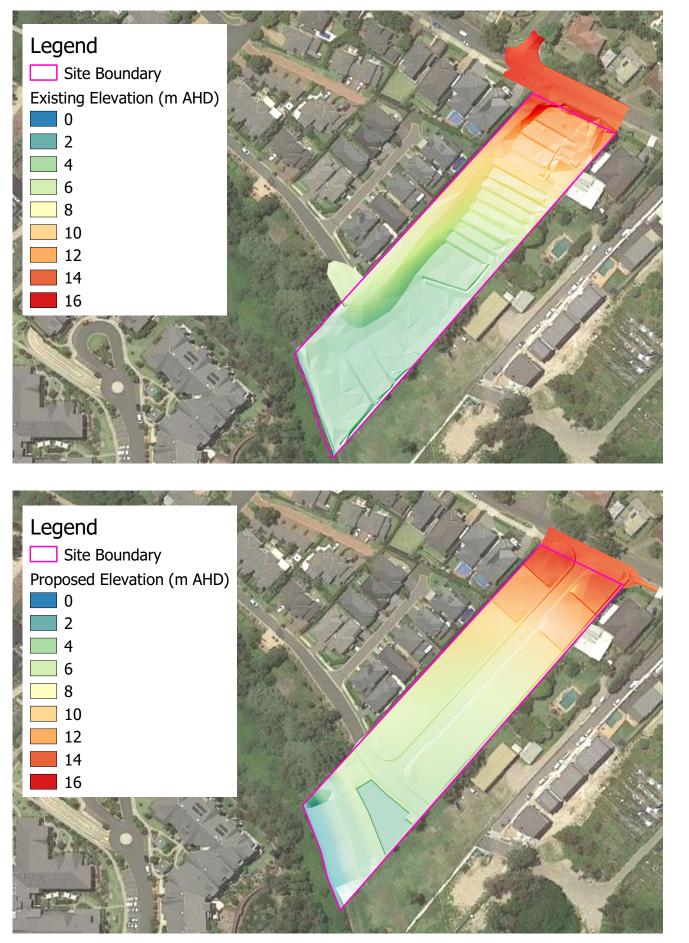

Title:

Figure A1 Digital Elevation Model 53A Warriewood Road, Warriewood Project Number: 434-20

Title:

Figure B1 - Existing Condition Peak Flood Depth and Level (50% AEP) 53A Warriewood Road, Warriewood Project Number: 434-20