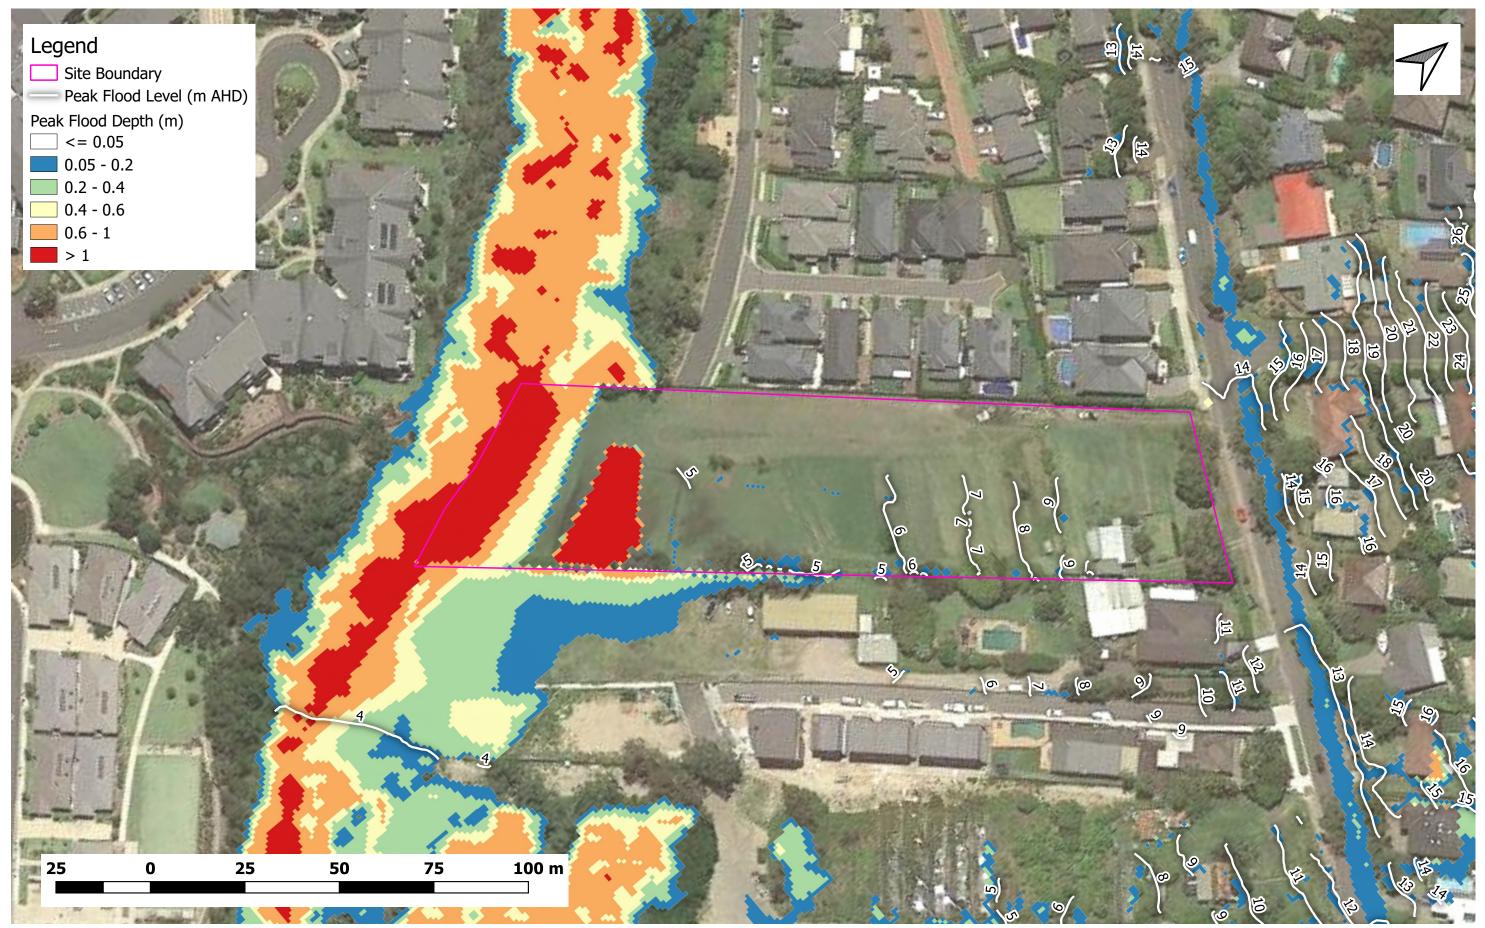

Title:

Figure A1 Digital Elevation Model 53A Warriewood Road, Warriewood Project Number: 434-20

Title:

Figure B1 - Existing Condition Peak Flood Depth and Level (50% AEP) 53A Warriewood Road, Warriewood Project Number: 434-20