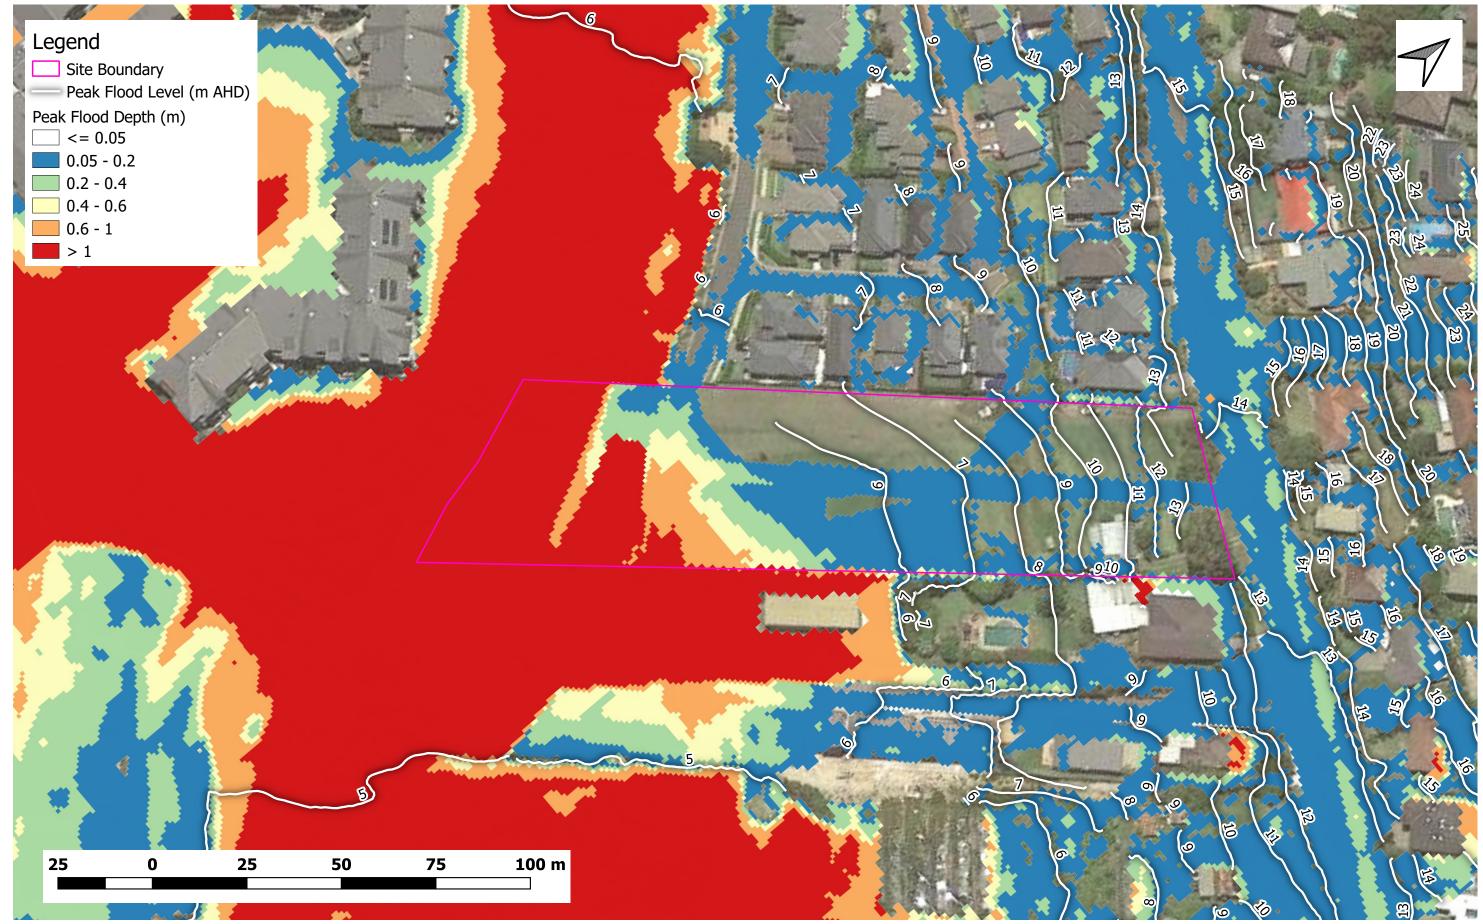

Title:

Figure B4 - Existing Condition Peak Flood Depth and Level (1% AEP with Climate Change) 53A Warriewood Road, Warriewood Project Number: 434-20

Title:

Figure B5 - Existing Condition Peak Flood Depth and Level (PMF) 53A Warriewood Road, Warriewood Project Number: 434-20