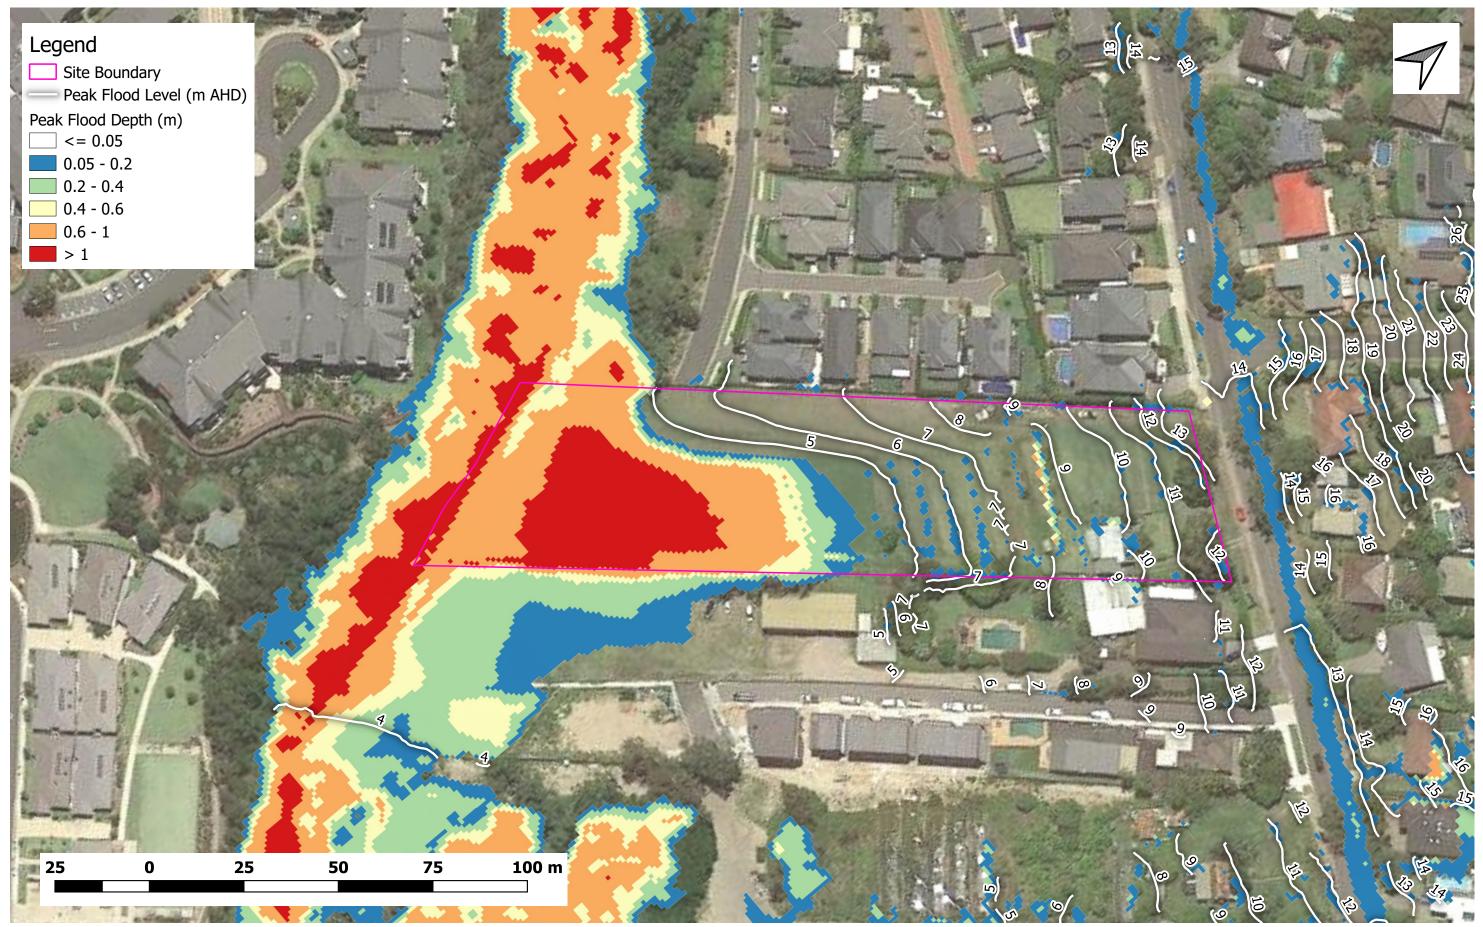

Title:

Figure B2 - Existing Condition Peak Flood Depth and Level (20% AEP) 53A Warriewood Road, Warriewood Project Number: 434-20

Title:

Figure B3 - Existing Condition Peak Flood Depth and Level (1% AEP) 53A Warriewood Road, Warriewood Project Number: 434-20

Title:

Figure B4 - Existing Condition Peak Flood Depth and Level (1% AEP with Climate Change) 53A Warriewood Road, Warriewood Project Number: 434-20

Title:

Figure B5 - Existing Condition Peak Flood Depth and Level (PMF) 53A Warriewood Road, Warriewood Project Number: 434-20