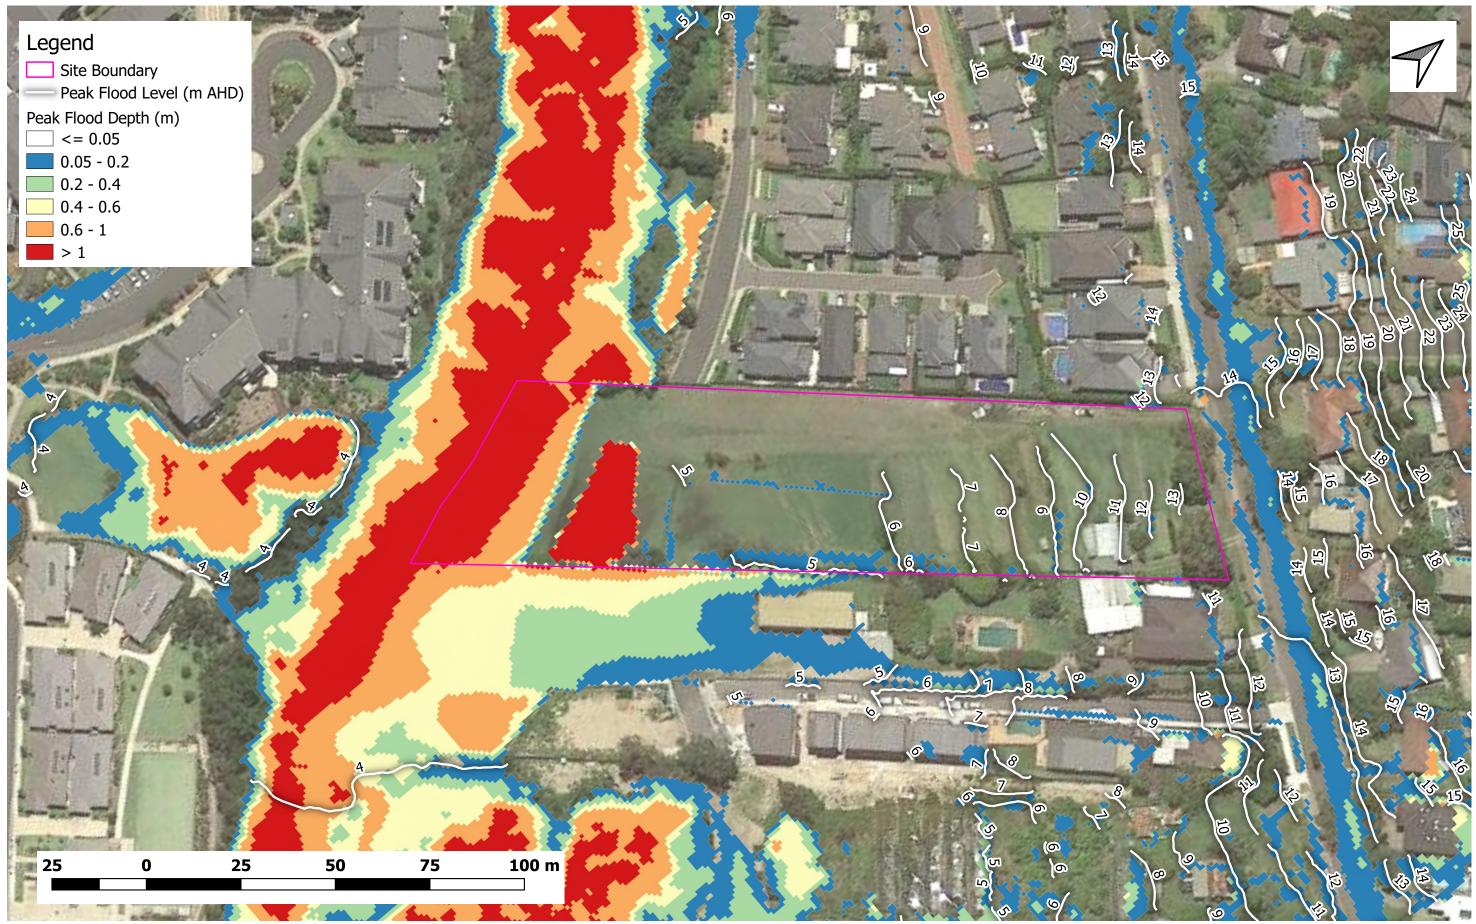

Title:

Figure B2 - Existing Condition Peak Flood Depth and Level (20% AEP) 53A Warriewood Road, Warriewood Project Number: 434-20

Title:

Figure B3 - Existing Condition Peak Flood Depth and Level (1% AEP) 53A Warriewood Road, Warriewood Project Number: 434-20