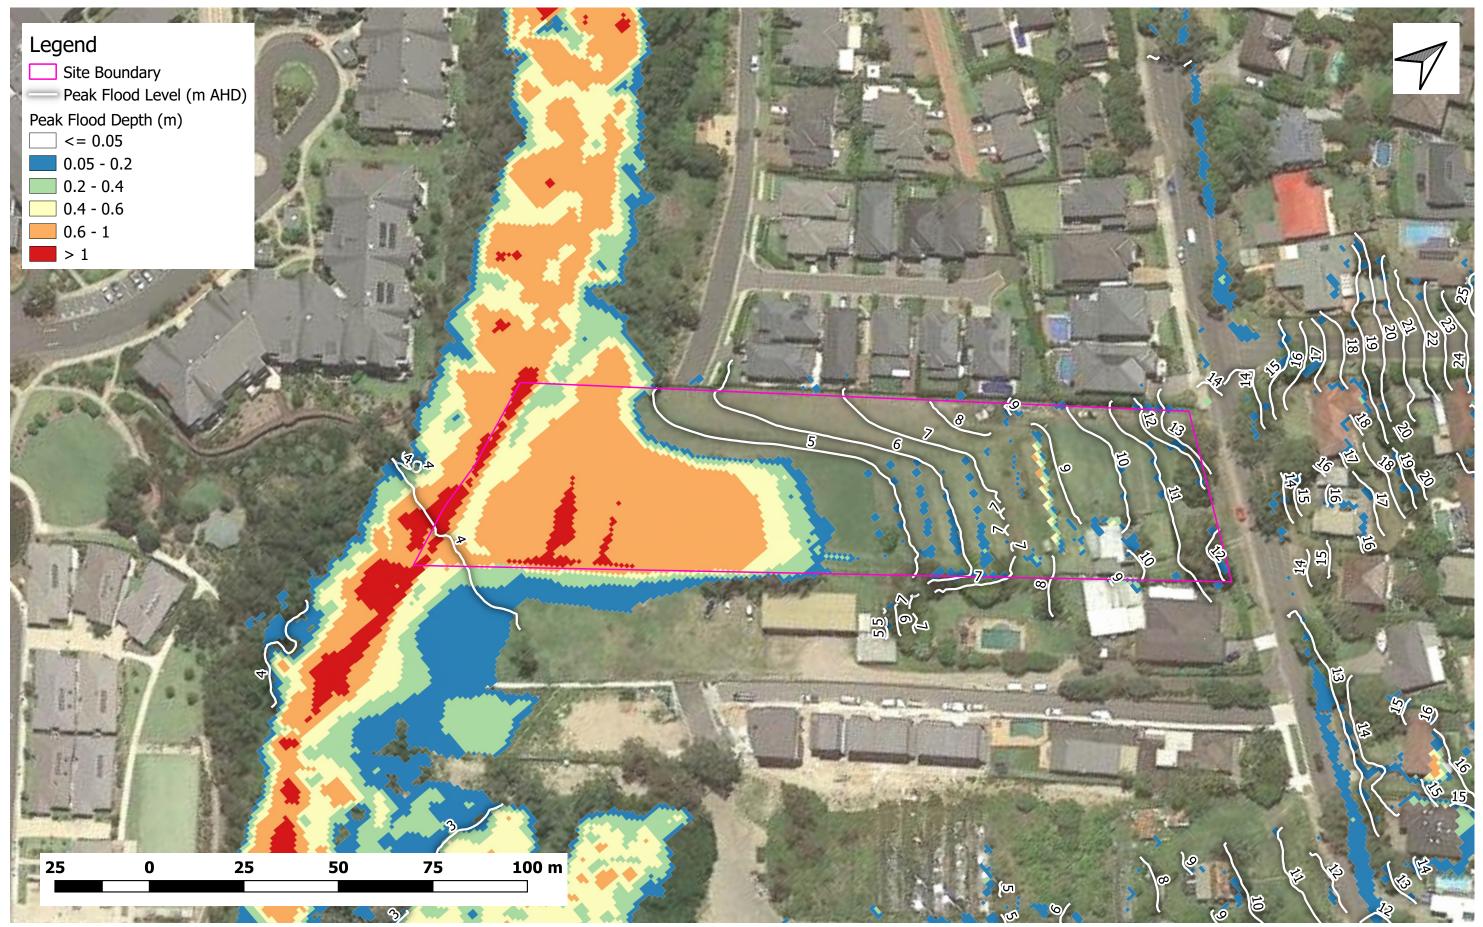

Title:

Figure A1 Digital Elevation Model 53A Warriewood Road, Warriewood Project Number: 434-20

Title:

Figure B1 - Existing Condition Peak Flood Depth and Level (50% AEP) 53A Warriewood Road, Warriewood Project Number: 434-20

Title:

Figure B2 - Existing Condition Peak Flood Depth and Level (20% AEP) 53A Warriewood Road, Warriewood Project Number: 434-20

Title:

Figure B3 - Existing Condition Peak Flood Depth and Level (1% AEP) 53A Warriewood Road, Warriewood Project Number: 434-20