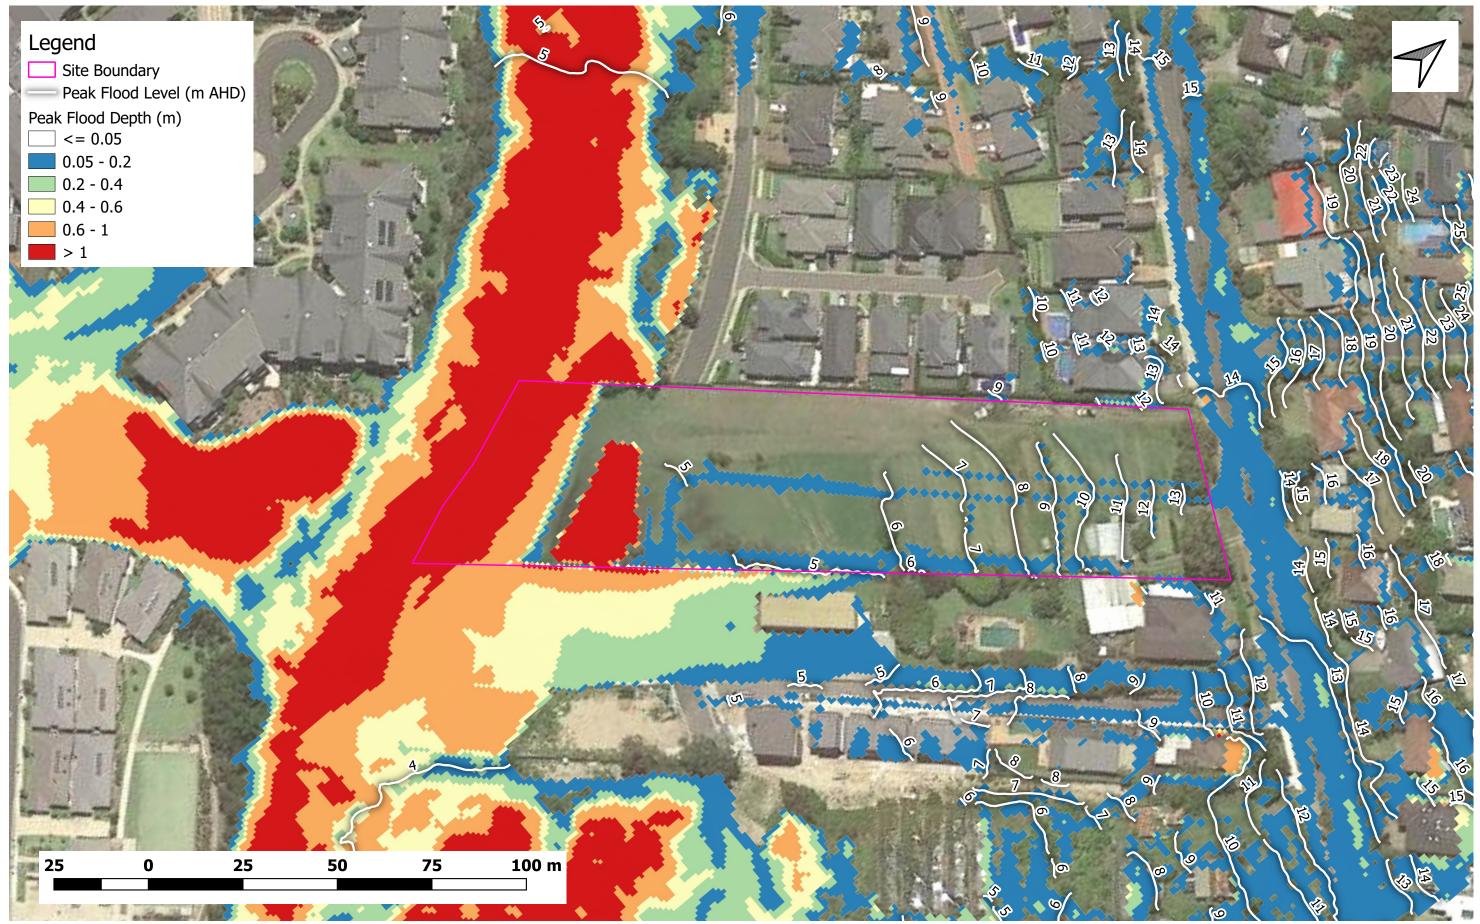

Title:

Figure B2 - Existing Condition Peak Flood Depth and Level (20% AEP) 53A Warriewood Road, Warriewood Project Number: 434-20

Title:

Figure B3 - Existing Condition Peak Flood Depth and Level (1% AEP) 53A Warriewood Road, Warriewood Project Number: 434-20

Title:

Figure B4 - Existing Condition Peak Flood Depth and Level (1% AEP with Climate Change) 53A Warriewood Road, Warriewood Project Number: 434-20

Title:

Figure B5 - Existing Condition Peak Flood Depth and Level (PMF) 53A Warriewood Road, Warriewood Project Number: 434-20