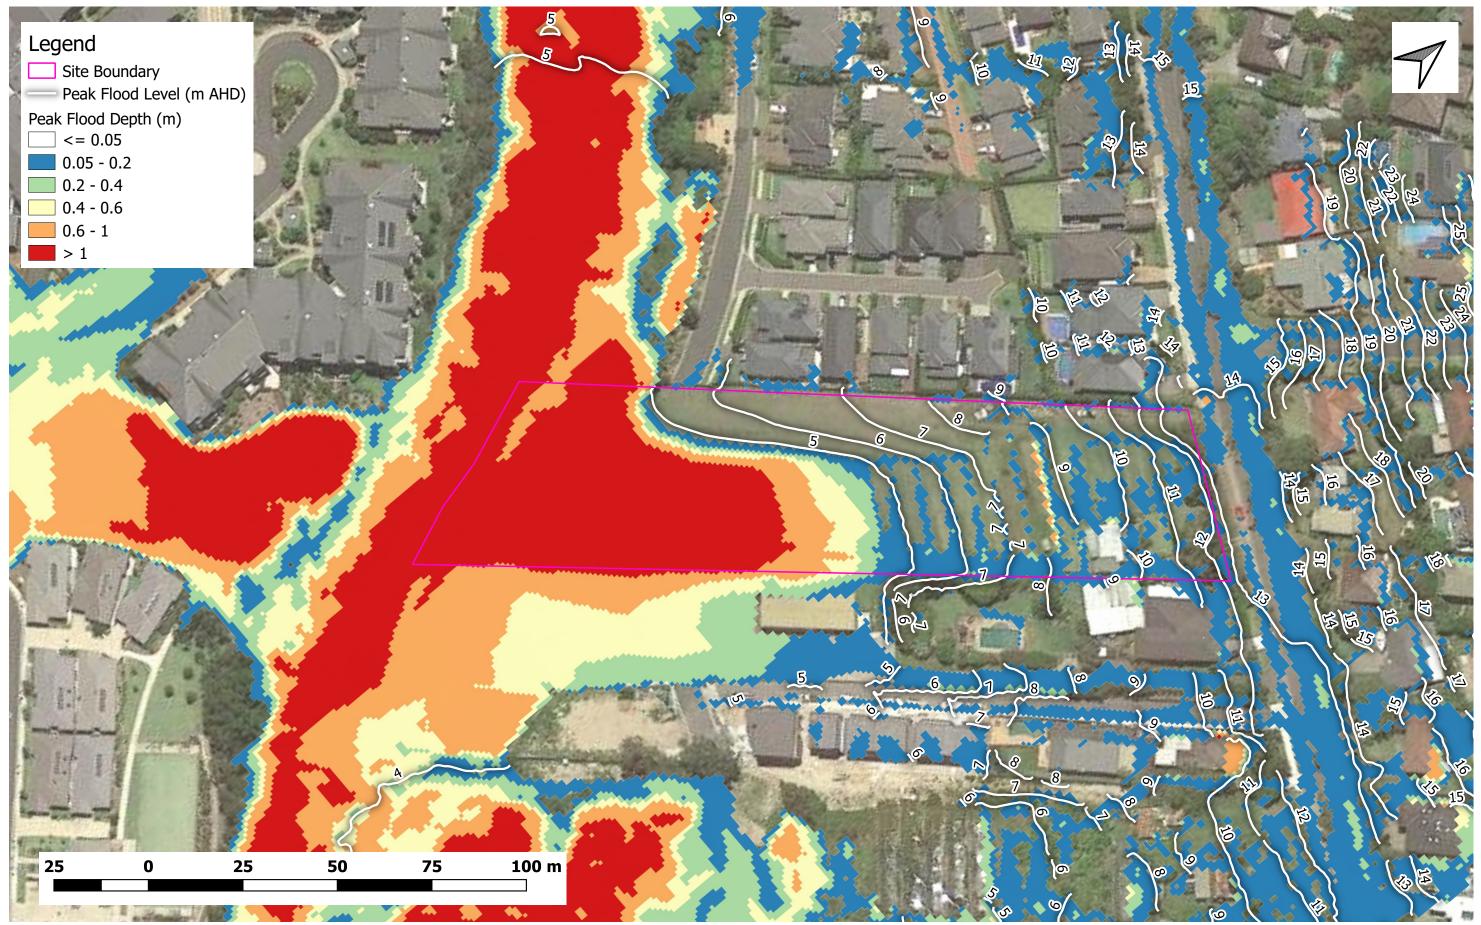

Title:

Figure B2 - Existing Condition Peak Flood Depth and Level (20% AEP) 53A Warriewood Road, Warriewood Project Number: 434-20

Title:

Figure B3 - Existing Condition Peak Flood Depth and Level (1% AEP) 53A Warriewood Road, Warriewood Project Number: 434-20