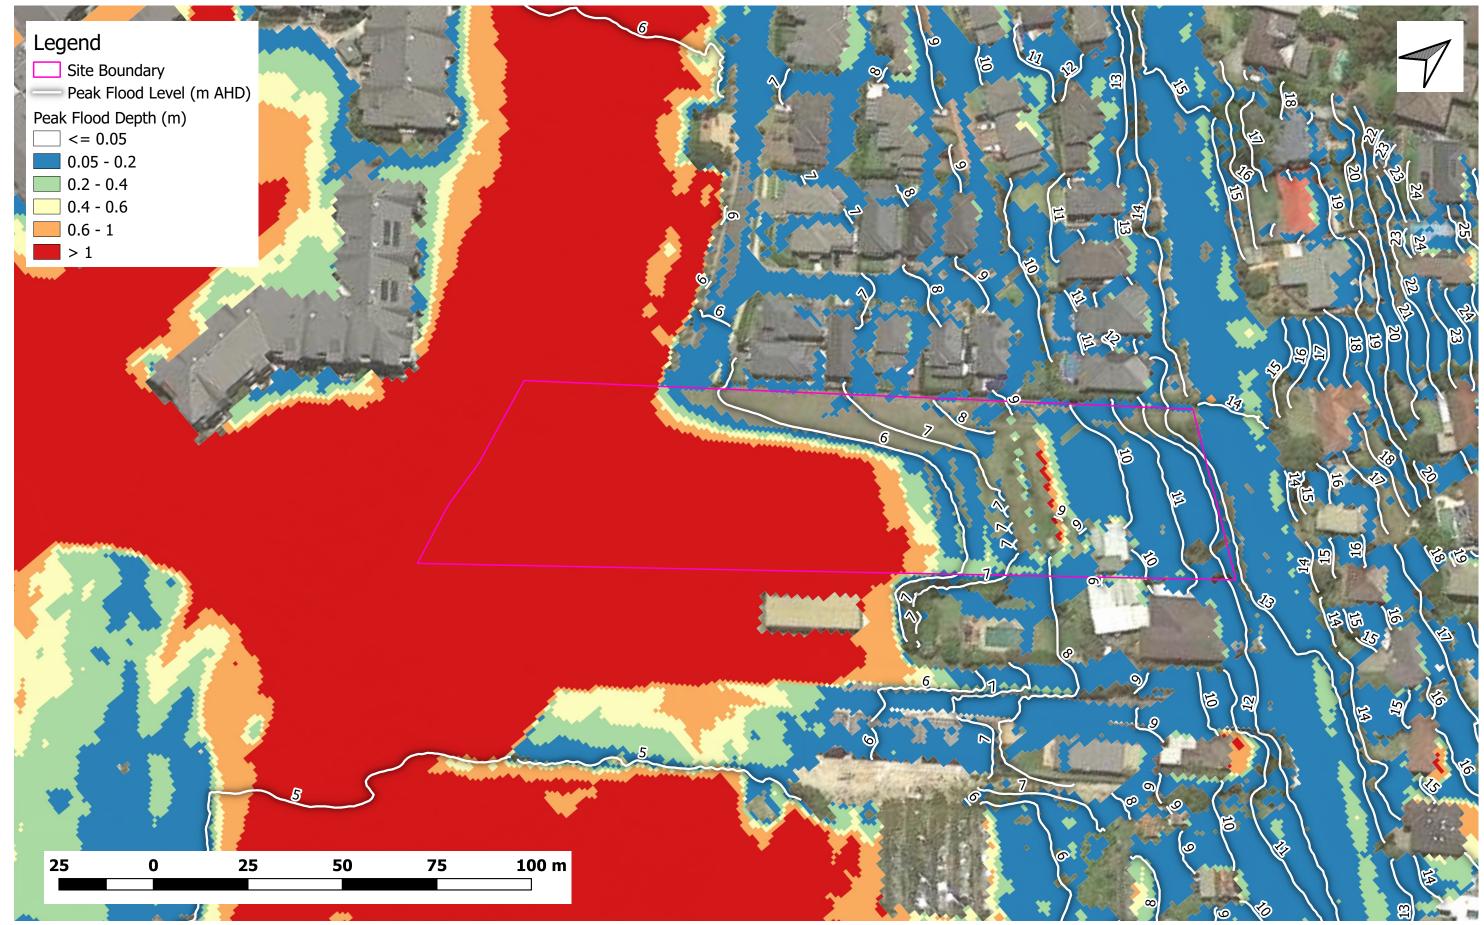

Title:

Figure B4 - Existing Condition Peak Flood Depth and Level (1% AEP with Climate Change) 53A Warriewood Road, Warriewood Project Number: 434-20

Title:

Figure B5 - Existing Condition Peak Flood Depth and Level (PMF) 53A Warriewood Road, Warriewood Project Number: 434-20