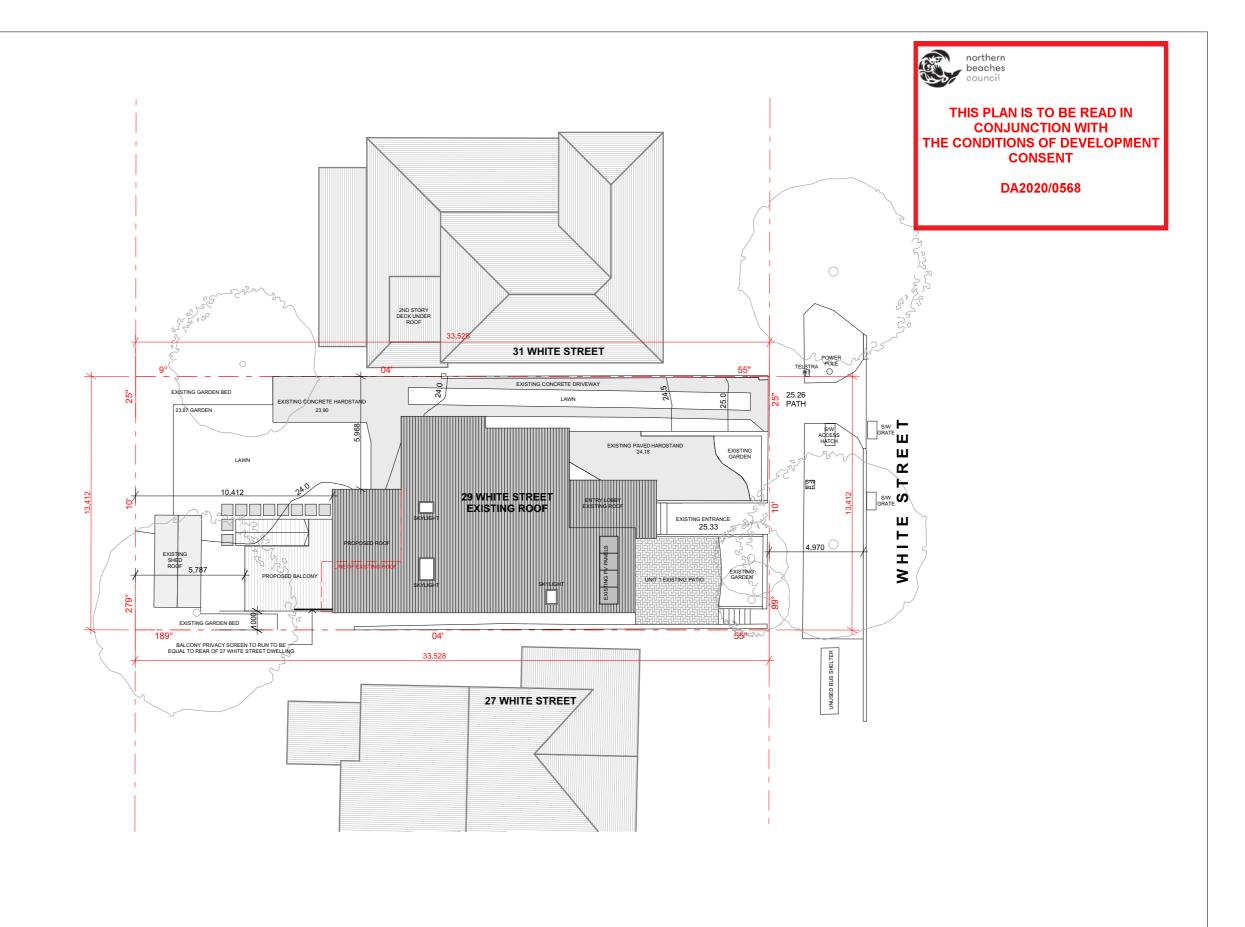

DRAWN BY: Hallum jennings PHONE: 0431 968 872 EMAIL: hallumjennings@

hallumjennings@gmail.com

Drawing Name

SITE PLAN

Drawing Status

**DEVELOPMENT APPLICATION** 

Project

PROPOSED ALTERATIONS AND ADDITIONS TO 29 WHITE STREET, BALGOWLAH

Drawing Scale 1:200

Rev Comment DA ISSUE 12.03.2020

DWG NO A.10.1

DA2020/0568

DRAWN BY: Hallum jennings PHONE: 0431 968 872

Drawing Name

**LOWER UNIT 1 PLAN** 

Drawing Status