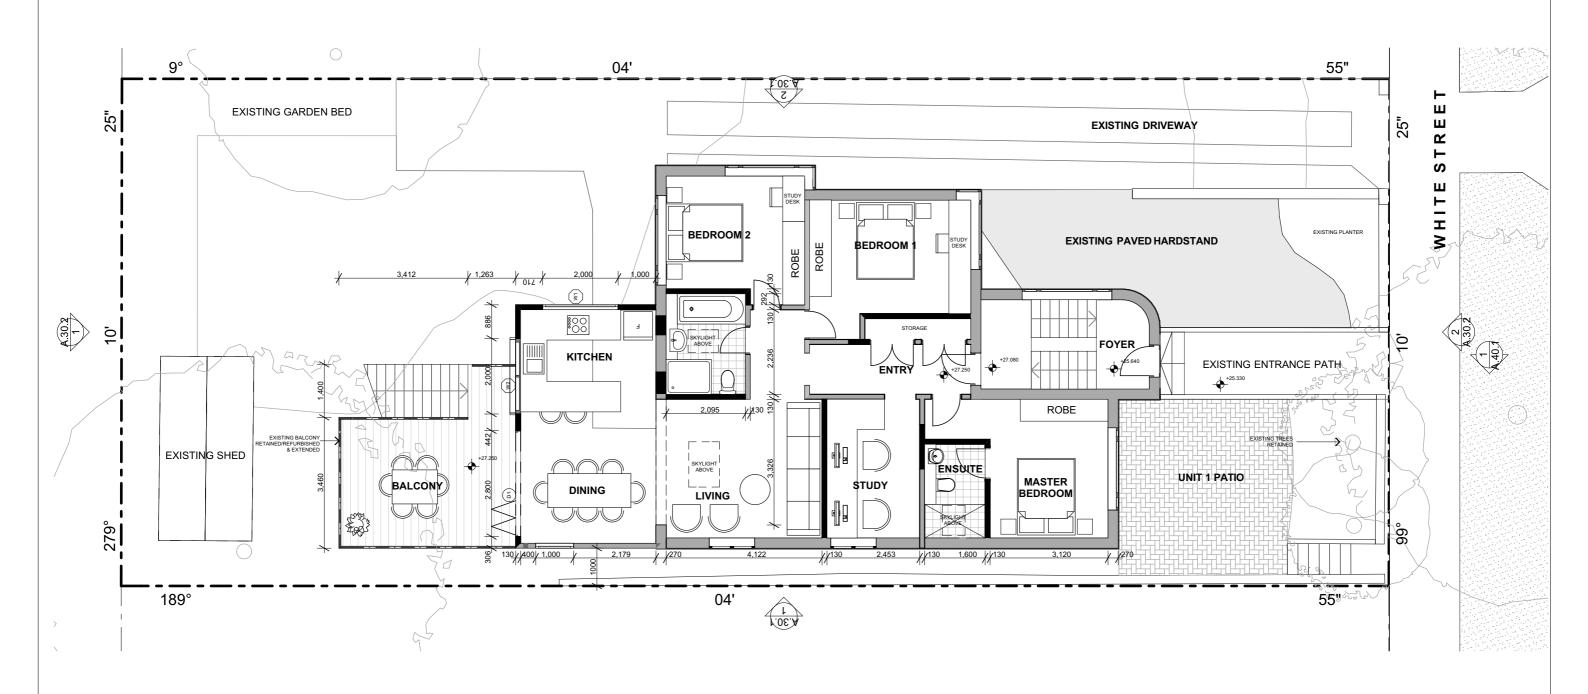

DRAWN BY: Hallum jennings PHONE: 0431 968 872 EMAIL: hallumjennings@

hallumjennings@gmail.com

Drawing Name

SITE PLAN

Drawing Status

**DEVELOPMENT APPLICATION** 

Project

PROPOSED ALTERATIONS AND ADDITIONS TO 29 WHITE STREET, BALGOWLAH

Drawing Scale 1:200

Rev Comment DA ISSUE 12.03.2020

DWG NO A.10.1

DA2020/0568

DRAWN BY: Hallum jennings PHONE: 0431 968 872

Drawing Name

**LOWER UNIT 1 PLAN** 

Drawing Status

**DEVELOPMENT APPLICATION** 

Project

PROPOSED ALTERATIONS AND ADDITIONS TO 29 WHITE STREET, BALGOWLAH

1:100

Rev Comment Drawing Scale 23.04.2020

DWG NO A.20.1

DA2020/0568

0431 968 872