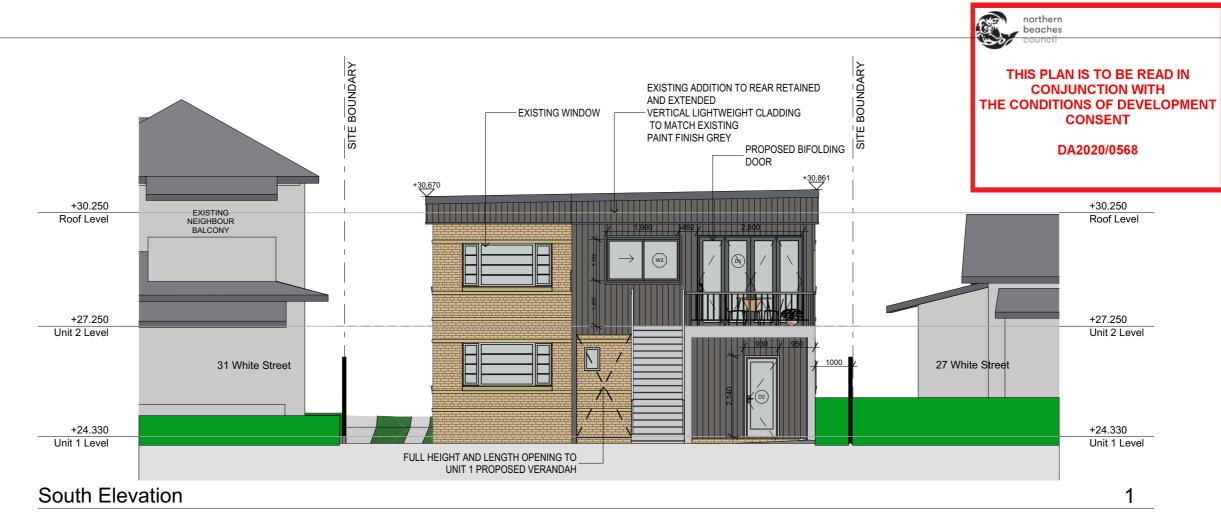

Drawing Name

**ELEVATIONS** 

**Drawing Status** 

**DEVELOPMENT APPLICATION** 

Project

PROPOSED ALTERATIONS AND ADDITIONS TO 29 WHITE STREET, BALGOWLAH

Drawing Scale

1:100

| Rev | Comment  | Date       |
|-----|----------|------------|
| С   | DA ISSUE | 23.04.2020 |
|     |          |            |
|     |          |            |
|     |          |            |
|     |          |            |
|     |          |            |
|     |          |            |

DWG NO A.30.2

DA2020/0568

Section

DRAWN BY: Hallum jennings PHONE: 0431 968 872 EMAIL: hallumjennings@

Drawing Name

**SECTION** Drawing Status

**DEVELOPMENT APPLICATION** 

Project