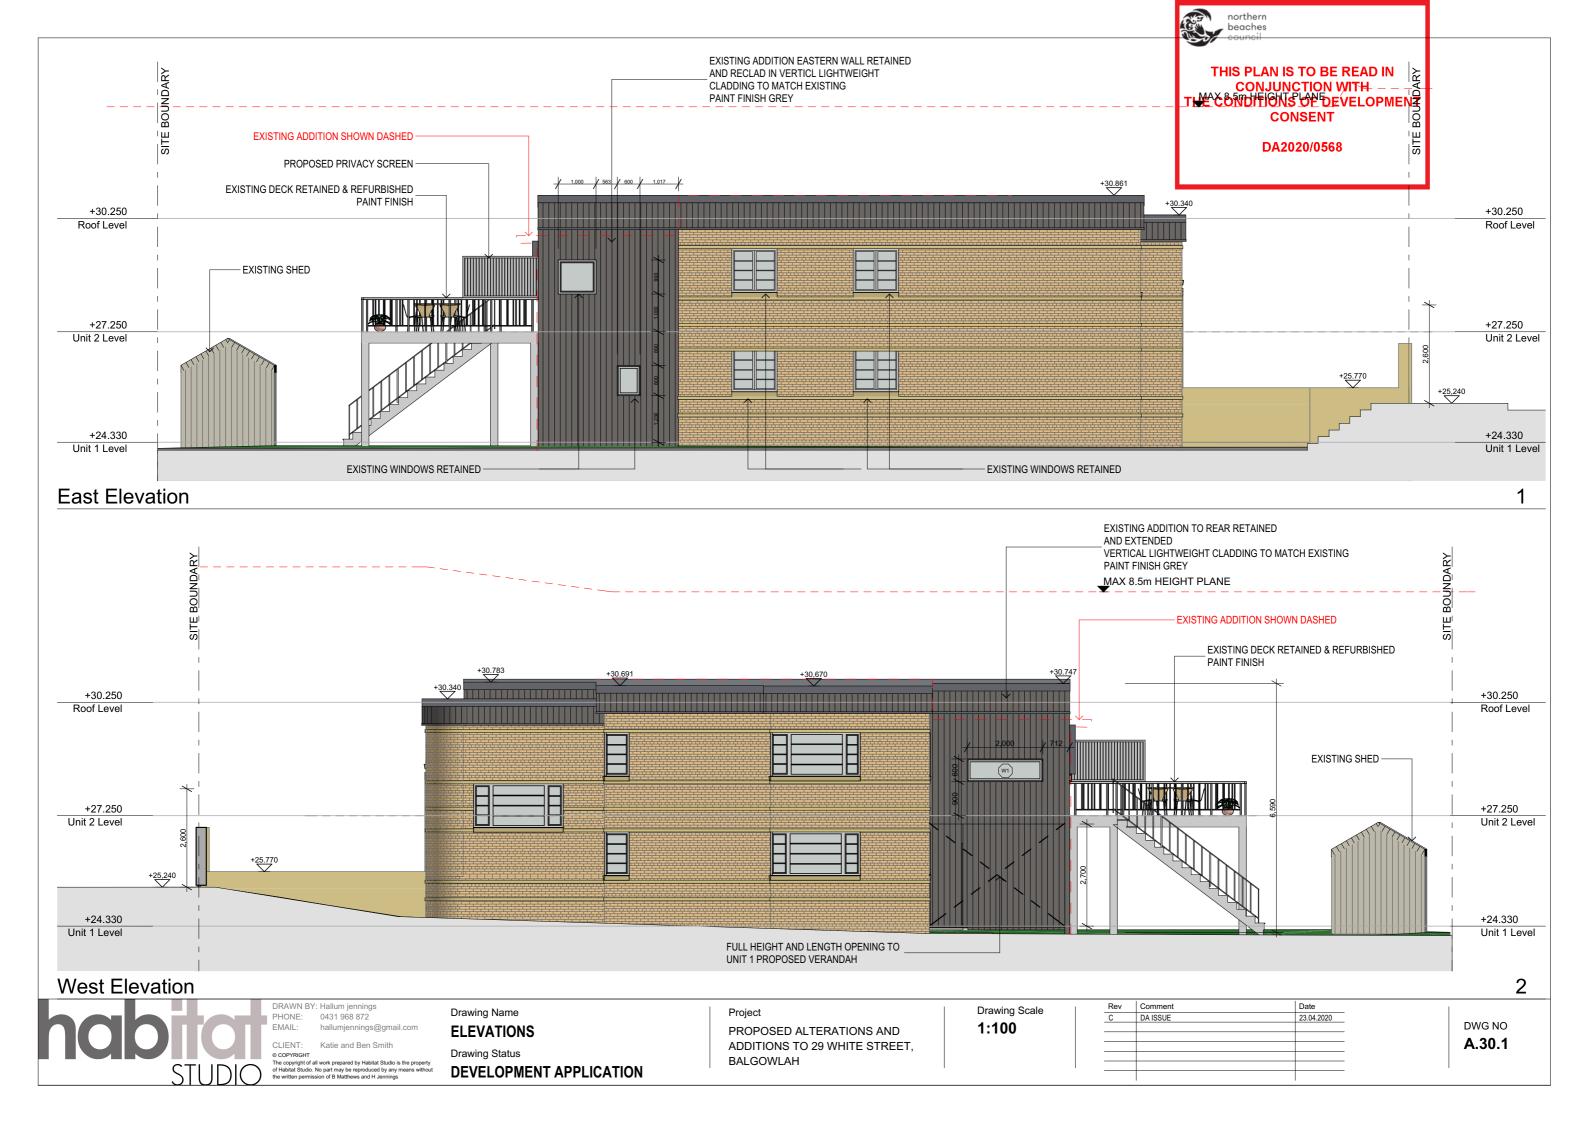

Drawing Name

**ELEVATIONS** 

**Drawing Status** 

**DEVELOPMENT APPLICATION** 

Project

PROPOSED ALTERATIONS AND ADDITIONS TO 29 WHITE STREET, BALGOWLAH

Drawing Scale

1:100

| Rev | Comment  | Date       |
|-----|----------|------------|
| С   | DA ISSUE | 23.04.2020 |
|     |          |            |
|     |          |            |
|     |          |            |
|     |          |            |
|     |          |            |
|     |          |            |

DWG NO A.30.2

DA2020/0568

Section

DRAWN BY: Hallum jennings PHONE: 0431 968 872 EMAIL: hallumjennings@

Drawing Name

**SECTION** Drawing Status

**DEVELOPMENT APPLICATION** 

Project