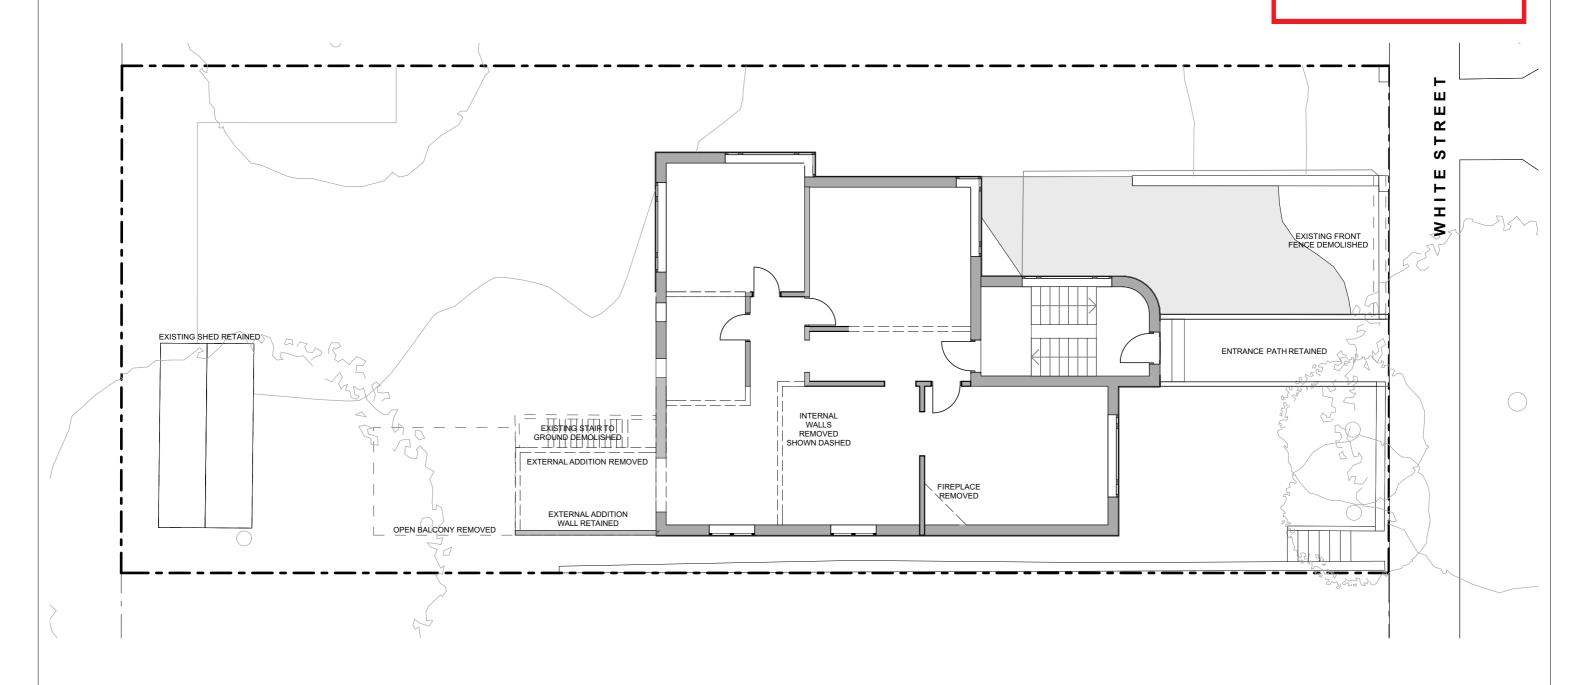

DWG NO A.40.1

DA2020/0568

DRAWN BY: Hallum jennings PHONE: 0431 968 872 EMAIL: hallumjennings@

hallumjennings@gmail.com

Drawing Name

**UNIT 1 DEMOLITION PLAN** 

Drawing Status

**DEVELOPMENT APPLICATION** 

Project

PROPOSED ALTERATIONS AND ADDITIONS TO 29 WHITE STREET, BALGOWLAH

Drawing Scale 1:100

| Rev | Comment  | Date       |
|-----|----------|------------|
| С   | DA ISSUE | 23.04.2020 |
|     |          |            |
|     |          |            |
|     |          |            |
|     |          |            |
|     |          |            |
|     |          |            |