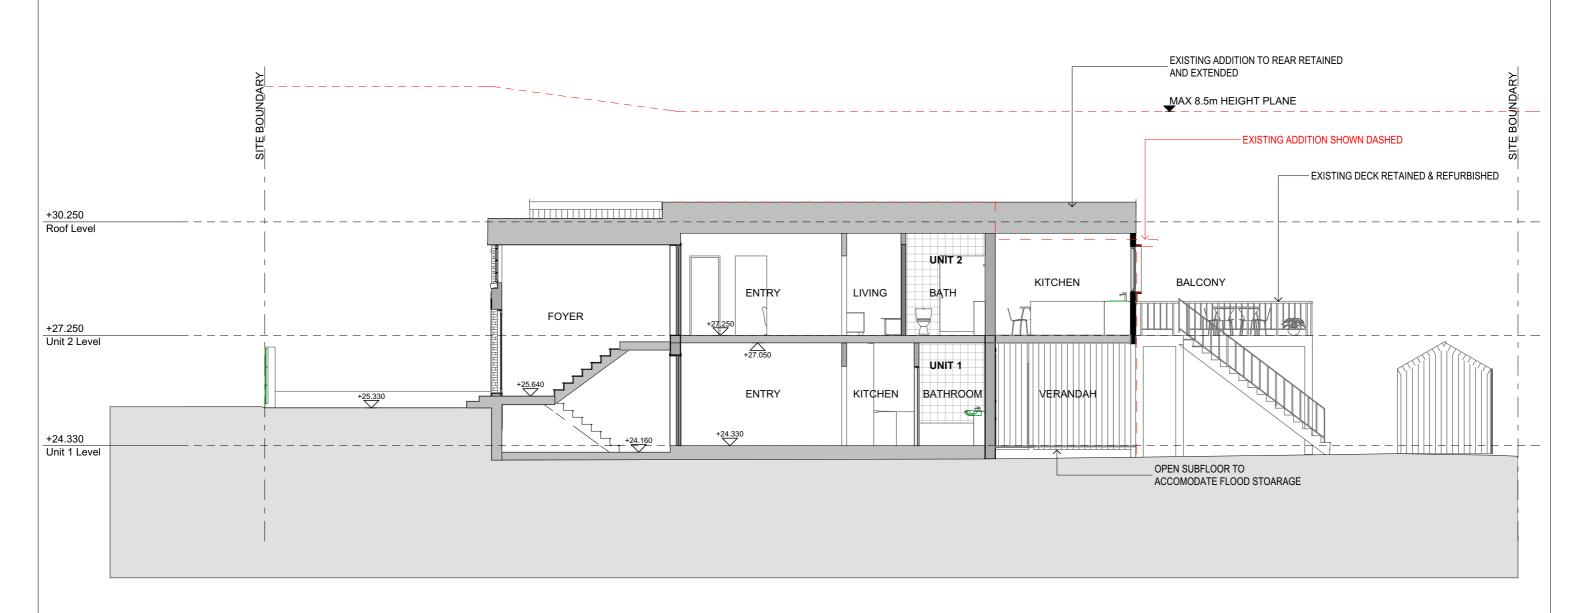

DWG NO A.30.2

DA2020/0568

Section

DRAWN BY: Hallum jennings PHONE: 0431 968 872 EMAIL: hallumjennings@

Drawing Name

**SECTION** Drawing Status

**DEVELOPMENT APPLICATION** 

Project

PROPOSED ALTERATIONS AND ADDITIONS TO 29 WHITE STREET, BALGOWLAH

Drawing Scale 1:100

| Rev | Comment  | Date       |
|-----|----------|------------|
| С   | DA ISSUE | 16.04.2020 |
|     |          |            |
|     |          |            |
|     |          |            |
|     |          |            |
|     |          |            |
|     |          |            |

DWG NO A.40.1

DA2020/0568

DRAWN BY: Hallum jennings PHONE: 0431 968 872 EMAIL: hallumjennings@

hallumjennings@gmail.com

Drawing Name

**UNIT 1 DEMOLITION PLAN** 

Drawing Status

**DEVELOPMENT APPLICATION** 