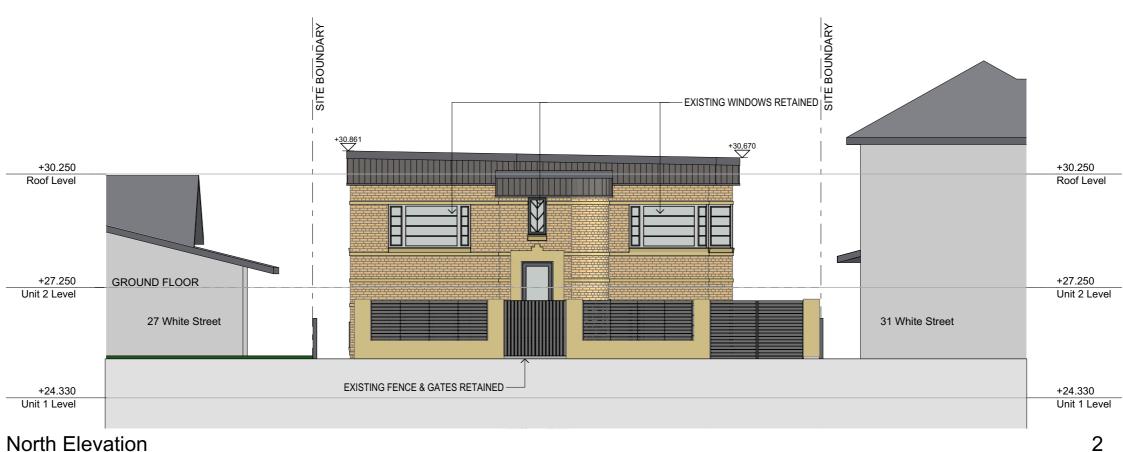

Drawing Name

**ELEVATIONS** 

**Drawing Status** 

**DEVELOPMENT APPLICATION** 

Project

PROPOSED ALTERATIONS AND ADDITIONS TO 29 WHITE STREET, BALGOWLAH

Drawing Scale

1:100

| Rev | Comment  | Date       |
|-----|----------|------------|
| С   | DA ISSUE | 23.04.2020 |
|     |          |            |
|     |          |            |
|     |          |            |
|     |          |            |
|     |          |            |
|     |          |            |

DWG NO A.30.2

DA2020/0568

Section

DRAWN BY: Hallum jennings PHONE: 0431 968 872 EMAIL: hallumjennings@

Drawing Name

**SECTION** Drawing Status

**DEVELOPMENT APPLICATION** 

Project