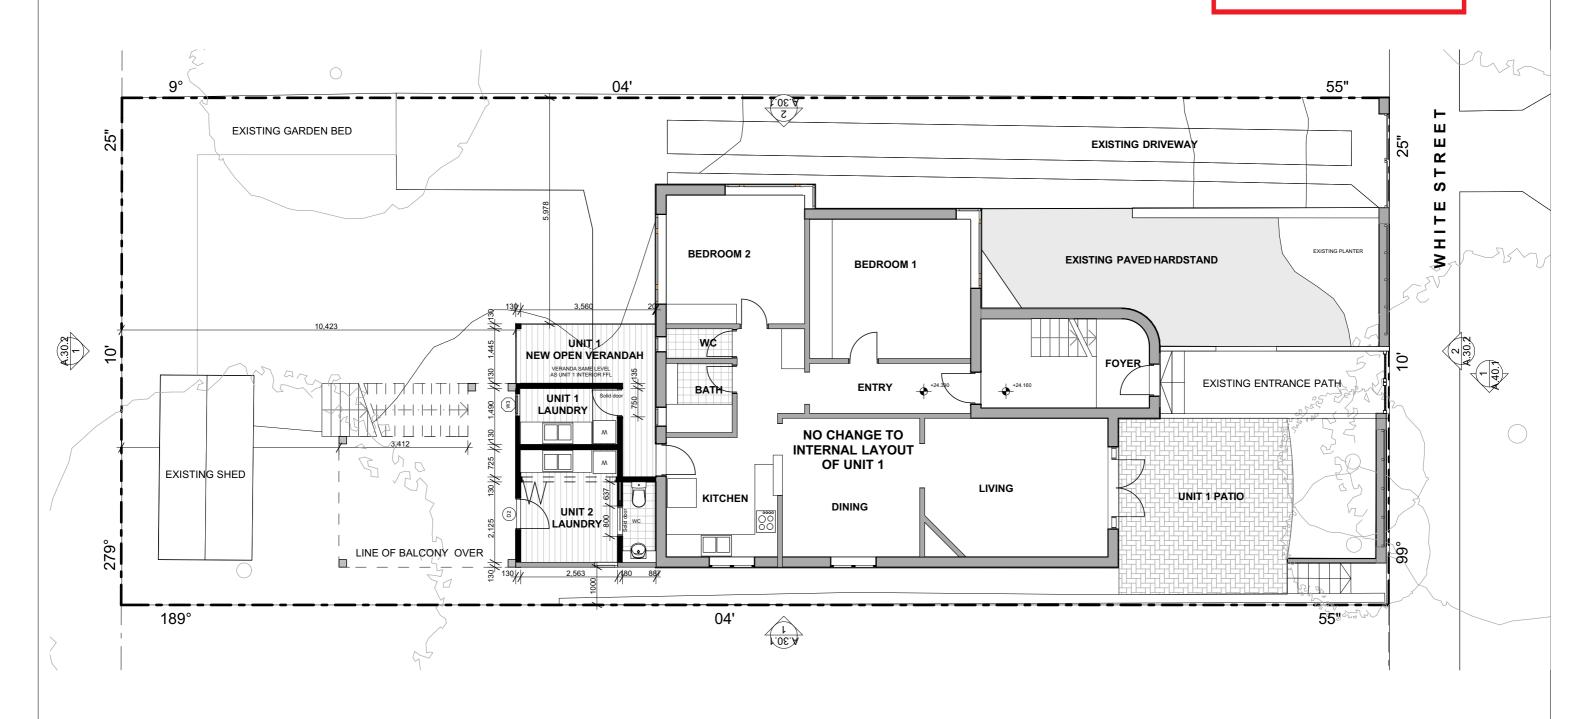

**DEVELOPMENT APPLICATION** 

Project

PROPOSED ALTERATIONS AND ADDITIONS TO 29 WHITE STREET, BALGOWLAH

1:100

Rev Comment Drawing Scale 23.04.2020

DWG NO A.20.1

DA2020/0568

0431 968 872