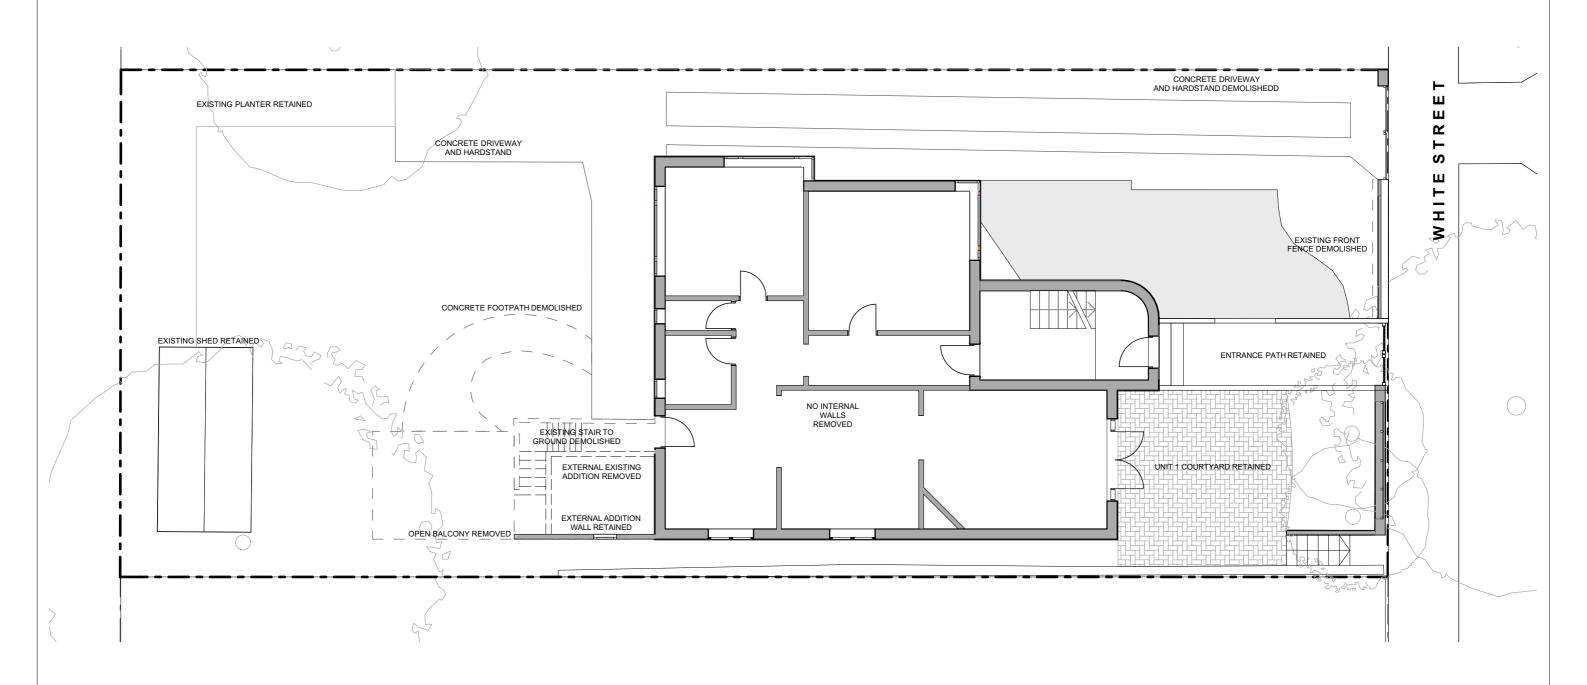

DWG NO A.40.1

DA2020/0568

DRAWN BY: Hallum jennings PHONE: 0431 968 872 EMAIL: hallumjennings@

hallumjennings@gmail.com

Drawing Name

**UNIT 1 DEMOLITION PLAN** 

Drawing Status

**DEVELOPMENT APPLICATION** 

Project

PROPOSED ALTERATIONS AND ADDITIONS TO 29 WHITE STREET, BALGOWLAH

Drawing Scale 1:100

| Rev | Comment  | Date       |
|-----|----------|------------|
| С   | DA ISSUE | 23.04.2020 |
|     |          |            |
|     |          |            |
|     |          |            |
|     |          |            |
|     |          |            |
|     |          |            |

DWG NO A.60.1

DA2020/0568

DRAWN BY: Hallum jennings PHONE: 0431 968 872 EMAIL: hallumjennings@

Drawing Name

**UNIT 2 DEMOLITION PLAN** 

Drawing Status

**DEVELOPMENT APPLICATION** 

Project