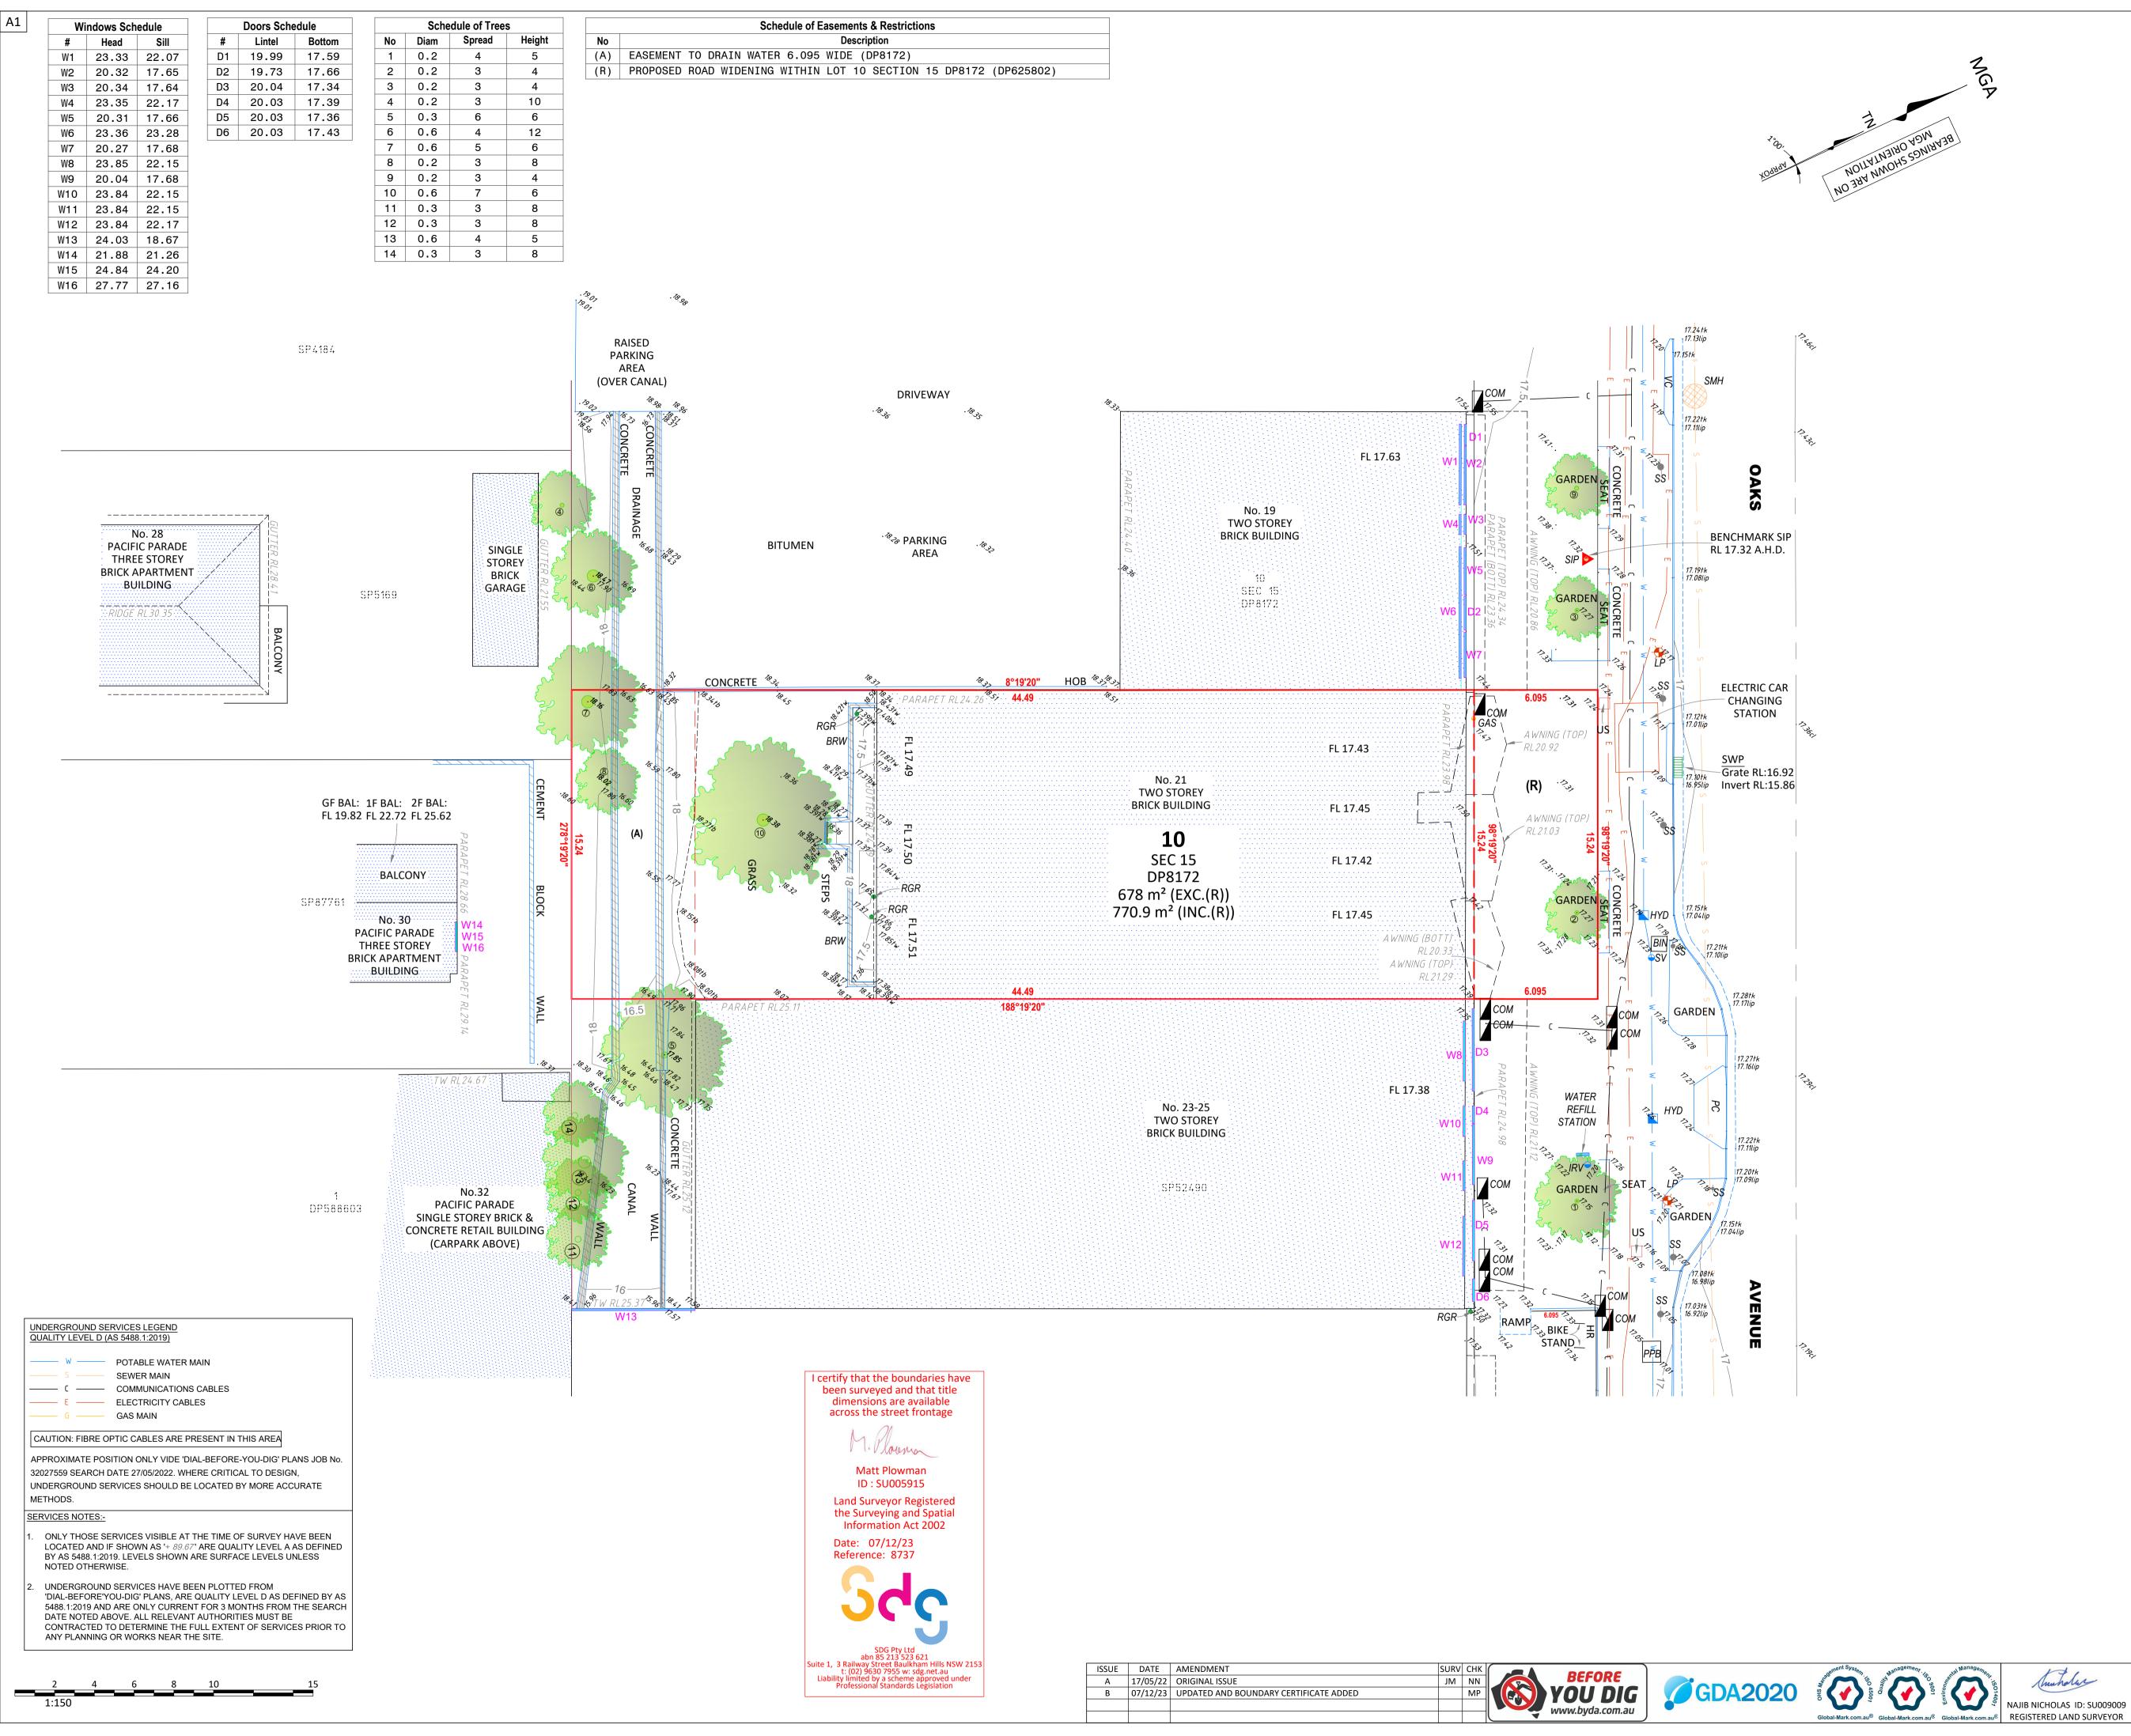

SHEET 1 OF 1 SHEETS

ONLY TREES GREATER THAN 3.0 METRES IN HEIGHT ARE SHOWN ON THIS PLAN AND THEIR POSITIONS ARE DIAGRAMMATIC ONLY AND MAY

CONTOURS ARE INDICATIVE AT GROUND FORM ONLY. SPOT LEVELS ONLY

ALL SETOUT LEVELS MUST BE REFERRED TO THE BENCH MARK SHOWN ON

A BASIC BOUNDARY SURVEY HAS BEEN DONE SUITABLE FOR DA

SHOULD BE USED FOR CALCULATIONS OF QUANTITIES WITH CAUTION.

REQUIRE ADDITIONAL SURVEY WHERE CRITICAL TO DESIGN.

LEVELS ARE ON AUSTRALIAN HEIGHT DATUM (AHD).

GENERAL NOTES

THIS PLAN.

BOUNDARY NOTES

LODGEMENT PURPOSES.

BOUNDARIES HAVE NOT BEEN MARKED. SURVEY INFORMATION NOTES THE ORIGIN OF COORDINATES COMES FROM SSM18989 E341130.466 N6263810.929 CLASS D POSITIONAL UNCERTAINTY (PU) N/A (MGA2020) ADOPTED FROM SCIMS DATED 16/05/2022. THE ORIGIN OF LEVELS COMES FROM PM2838 RL15.504 CLASS LC POSITIONAL UNCERTAINTY (PU) 0.09 ADOPTED FROM SCIMS DATED 16/05/2022. THE ORIENTATION OF THIS PLAN IS MGA NORTH WHICH HAS BEEN DETERMINED BY A JOIN BETWEEN SSM18989 AND PM2838. CERTIFICATE OF TITLE NOTES THE FOLLOWING INFORMATION RELATES TO THE CERTIFICATE OF TITLE OF THE SUBJECT LOT: - LOT 10 SECTION 15 IN DP8172 (CT EDITION 38 DATED 24/02/2020 SEARCH DATE 16/05/2022) - AFFECTED BY: - COVENANT (A649645) - PLAN OF PROPOSED ROAD WIDENING SHOWN AS (R) (DP625802) (O518414) A NUMBER OF COVENANTS, REGISTERED LEASES ARE NOTED ON THE TITLE, WHICH HAVE NOT BEEN INVESTIGATED. THESE SHOULD BE INVESTIGATED PRIOR TO DESIGN TO ENSURE ANY FUTURE DEVELOPMENT COMPLIES. SERVICES NOTES ONLY THOSE SERVICES VISIBLE AT THE TIME OF SURVEY HAVE BEEN LOCATED AND ARE QUALITY LEVEL A AS DEFINED BY AS 5488.1:2019. UNDERGROUND SERVICES HAAVE BEEN PLOTTED FROM 'DIAL-BEFORE'YOU-DIG' PLANS, ARE QUALITY LEVEL D AS DEFINED BY AS 5488.1:2019 AND ARE ONLY CURRENT AT THE DATE OF SEARCH. ALL RELEVANT AUTHORITIES MUST BE CONTACTED TO DETERMINE THE FULL EXTENT OF SERVICES PRIOR TO ANY PLANNING OR WORKS NEAR THE SITE. LEGEND

| TAG | DESCRIPTION          |
|-----|----------------------|
| В   | BOLLARD              |
| BW  | BOTTOM OF WALL       |
| BRW | BRICK RETAINING WALL |
| СОМ | COMMUNICATIONS PIT   |
| GAS | GAS MARKER/LID       |
| GR  | GRATE                |
| HR  | HAND RAIL            |
| HYD | HYDRANT              |
| IRV | IRRIGATION VALVE     |
| LP  | LIGHT POLE           |
| РС  | PEDESTRIAN CROSSING  |
| PPB | PUBLIC PHONE BOOTH   |
| RGR | ROUND GRATE          |
| SIP | SEWER INSPECTION PIT |
| SMH | SEWER MANHOLE        |
| SS  | STREET SIGN          |
| sv  | STOP VALVE           |
| SWP | STORMWATER PIT       |
| ΤW  | TOP OF WALL          |
| US  | UNCLASSIFIED SERVICE |
| VC  | VENTOLE CROSSING     |

VC VEHICLE CROSSING

© COPYRIGHT THIS PLAN IS NOT TO BE USED FOR ANY PURPOSE OTHER THAN ITS ORIGINAL INTENTION AND REMAINS THE PROPERTY OF SDG. THIS PLAN CANNOT BE REPRODUCED, COPIED OR DIGITALLY TRANSFERRED (IN WHOLE OR PART) WITHOUT PRIOR WRITTEN PERMISSION OF SDG.

PROJECT:

DETAIL AND LEVEL SURVEY OF LOT 10 SECTION 15 IN DP8172

21 OAKS AVENUE

DEE WHY

CLIENT: CITE GROUP

FILE: 8737\_DETAIL\_220517\_REVA.dwg

LGA: NORTHERN BEACHES REF: 8737 CONTOURS: 0.5m ISSUE: A DATUM: AHD SURVEY DATE: 17/05/2021 AZIMUTH: MGA2020 SCALE: 1:150 SHEET 1 OF 1 SHEETS

SDG Pty Ltd abn 85 213 523 621 Suite 1, 3 Railway Street, Baulkham Hills NSW 2153 t: (02) 9630 7955 w: sdg.net.au Liability limited by a scheme approved under Professional Standards Legislation