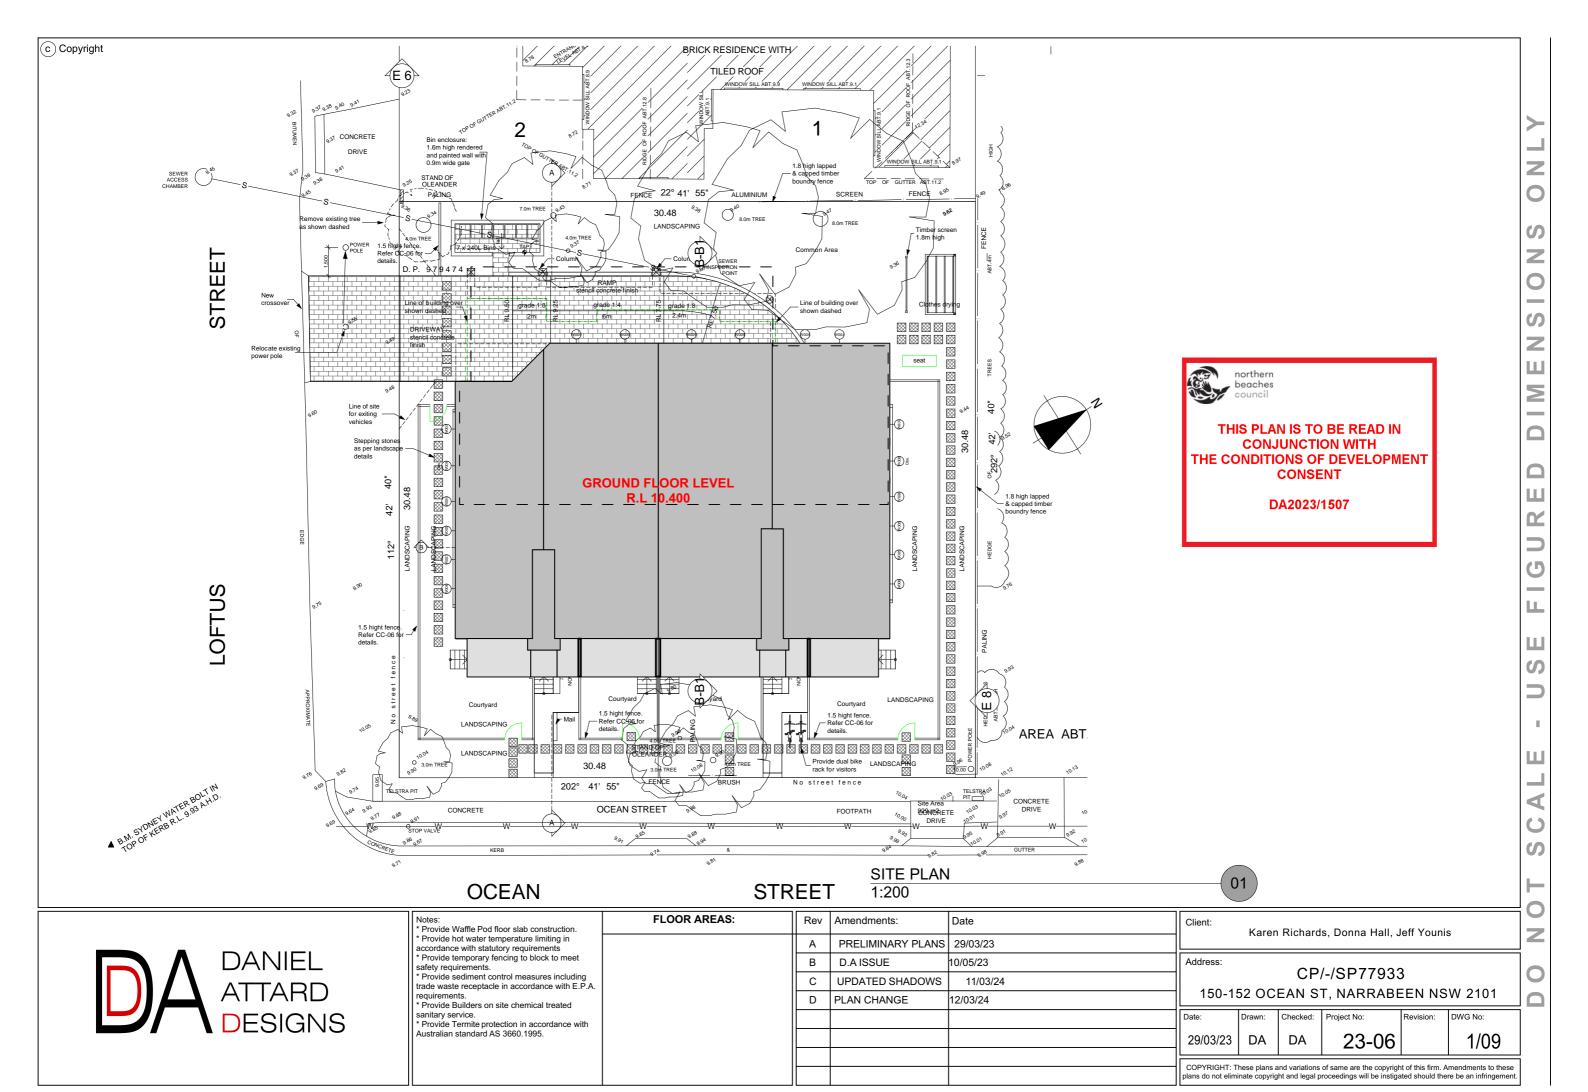

THIS PLAN IS TO BE READ IN
CONJUNCTION WITH
THE CONDITIONS OF DEVELOPMENT
CONSENT

DA2023/1507

(c) Copyright

| Notes:  Provide Waffle Pod floor slab construction. Provide hot water temperature limiting in accordance with statutory requirements Provide temporary fencing to block to meet safety requirements. Provide sediment control measures including rade waste receptacle in accordance with E.P.A. requirements. Provide Builders on site chemical treated sanitary service. Provide Termite protection in accordance with Australian standard AS 3660.1995. | FLOOR AREAS: | Rev | Amendments:       | Date     |   |
|------------------------------------------------------------------------------------------------------------------------------------------------------------------------------------------------------------------------------------------------------------------------------------------------------------------------------------------------------------------------------------------------------------------------------------------------------------|--------------|-----|-------------------|----------|---|
|                                                                                                                                                                                                                                                                                                                                                                                                                                                            |              | А   | PRELIMINARY PLANS | 29/03/23 |   |
|                                                                                                                                                                                                                                                                                                                                                                                                                                                            |              | В   | D.A ISSUE         | 10/05/23 | ſ |
|                                                                                                                                                                                                                                                                                                                                                                                                                                                            |              | С   | UPDATED SHADOWS   | 11/03/24 | l |
|                                                                                                                                                                                                                                                                                                                                                                                                                                                            |              | D   | PLAN CHANGE       | 12/03/24 | L |
|                                                                                                                                                                                                                                                                                                                                                                                                                                                            |              |     |                   |          | l |
|                                                                                                                                                                                                                                                                                                                                                                                                                                                            |              |     |                   |          | l |
|                                                                                                                                                                                                                                                                                                                                                                                                                                                            |              |     |                   |          | Γ |
|                                                                                                                                                                                                                                                                                                                                                                                                                                                            |              | H   | I                 | 1        | 1 |

Address:

CP/-/SP77933

Client:

29/03/23

DA

 150-152 OCEAN ST, NARRABEEN NSW 2101

 te:
 Drawn:
 Checked:
 Project No:
 Revision:
 DWG No:

23-06

COPYRIGHT: These plans and variations of same are the copyright of this firm. Amendments to these plans do not eliminate copyright and legal proceedings will be instigated should there be an infringement