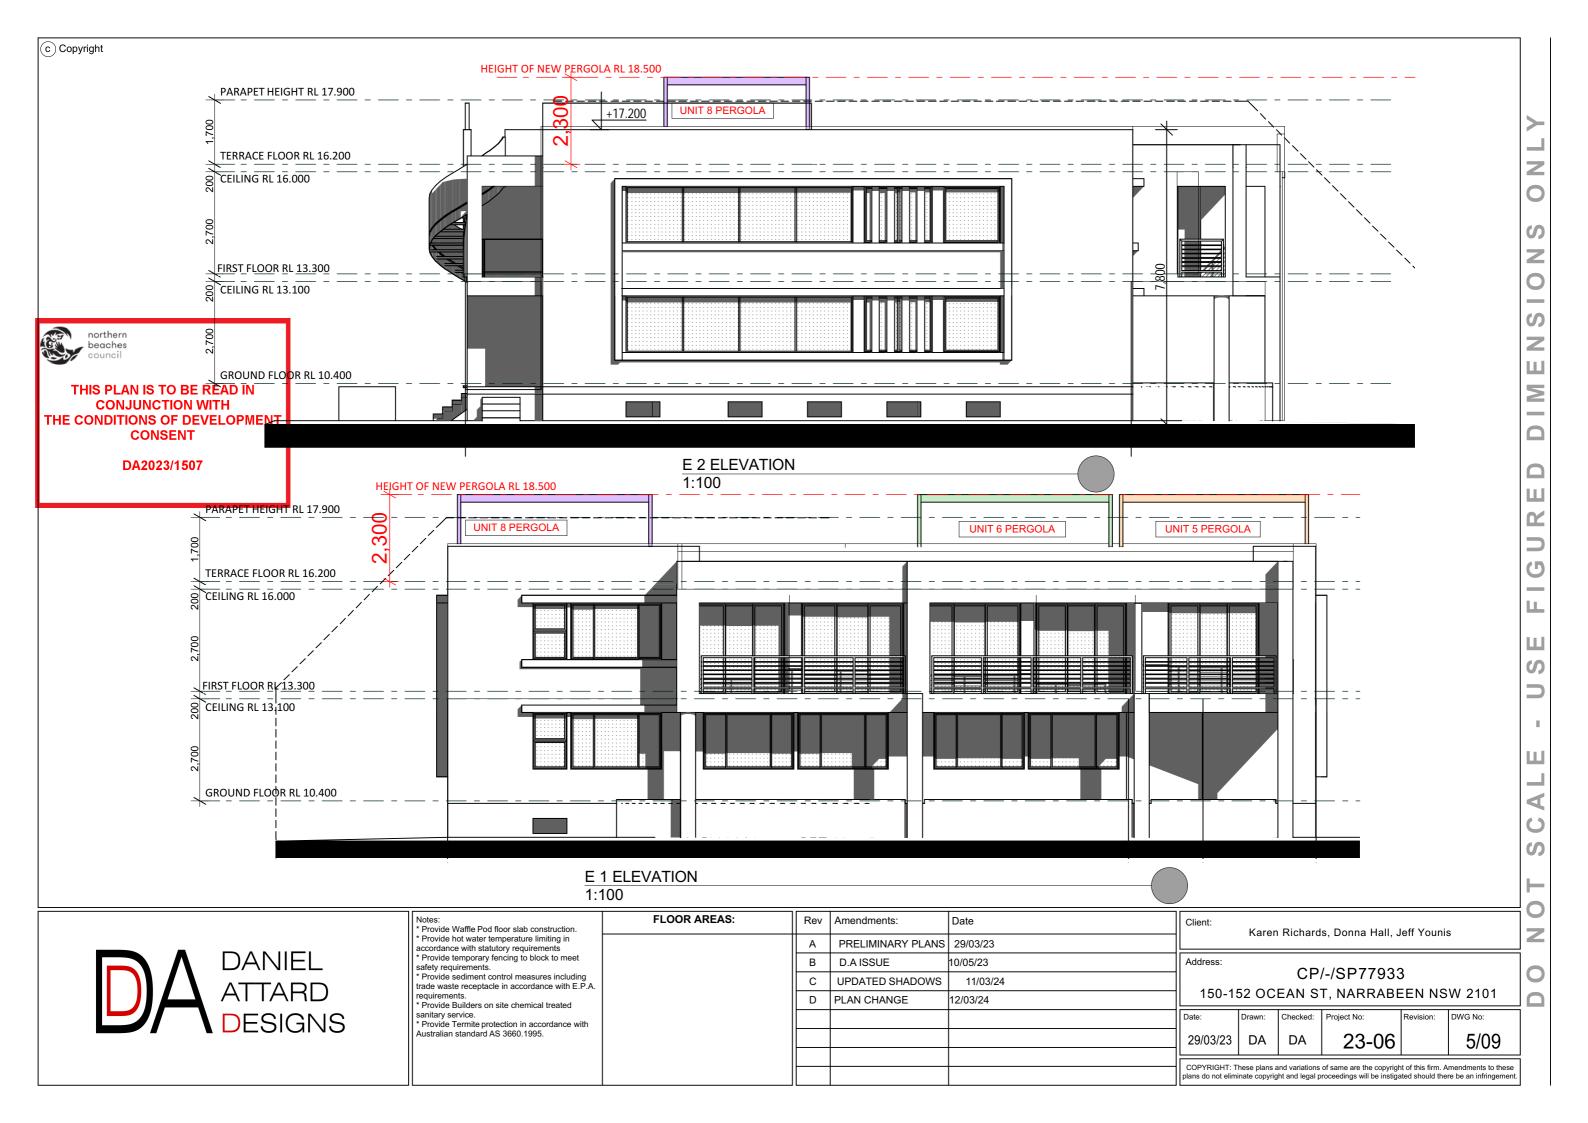

THIS PLAN IS TO BE READ IN
CONJUNCTION WITH
THE CONDITIONS OF DEVELOPMENT
CONSENT

DA2023/1507

(c) Copyright

| Notes:  Provide Waffle Pod floor slab construction. Provide hot water temperature limiting in accordance with statutory requirements Provide temporary fencing to block to meet safety requirements. Provide sediment control measures including rade waste receptacle in accordance with E.P.A. requirements. Provide Builders on site chemical treated sanitary service. Provide Termite protection in accordance with Australian standard AS 3660.1995. | FLOOR AREAS: | Rev | Amendments:       | Date     |   |
|------------------------------------------------------------------------------------------------------------------------------------------------------------------------------------------------------------------------------------------------------------------------------------------------------------------------------------------------------------------------------------------------------------------------------------------------------------|--------------|-----|-------------------|----------|---|
|                                                                                                                                                                                                                                                                                                                                                                                                                                                            |              | А   | PRELIMINARY PLANS | 29/03/23 |   |
|                                                                                                                                                                                                                                                                                                                                                                                                                                                            |              | В   | D.A ISSUE         | 10/05/23 | ſ |
|                                                                                                                                                                                                                                                                                                                                                                                                                                                            |              | С   | UPDATED SHADOWS   | 11/03/24 | l |
|                                                                                                                                                                                                                                                                                                                                                                                                                                                            |              | D   | PLAN CHANGE       | 12/03/24 | L |
|                                                                                                                                                                                                                                                                                                                                                                                                                                                            |              |     |                   |          | l |
|                                                                                                                                                                                                                                                                                                                                                                                                                                                            |              |     |                   |          | l |
|                                                                                                                                                                                                                                                                                                                                                                                                                                                            |              |     |                   |          | Γ |
|                                                                                                                                                                                                                                                                                                                                                                                                                                                            |              | H   | I                 | 1        | 1 |

Address:

CP/-/SP77933

Client:

29/03/23

DA

 150-152 OCEAN ST, NARRABEEN NSW 2101

 te:
 Drawn:
 Checked:
 Project No:
 Revision:
 DWG No:

23-06

COPYRIGHT: These plans and variations of same are the copyright of this firm. Amendments to these plans do not eliminate copyright and legal proceedings will be instigated should there be an infringement