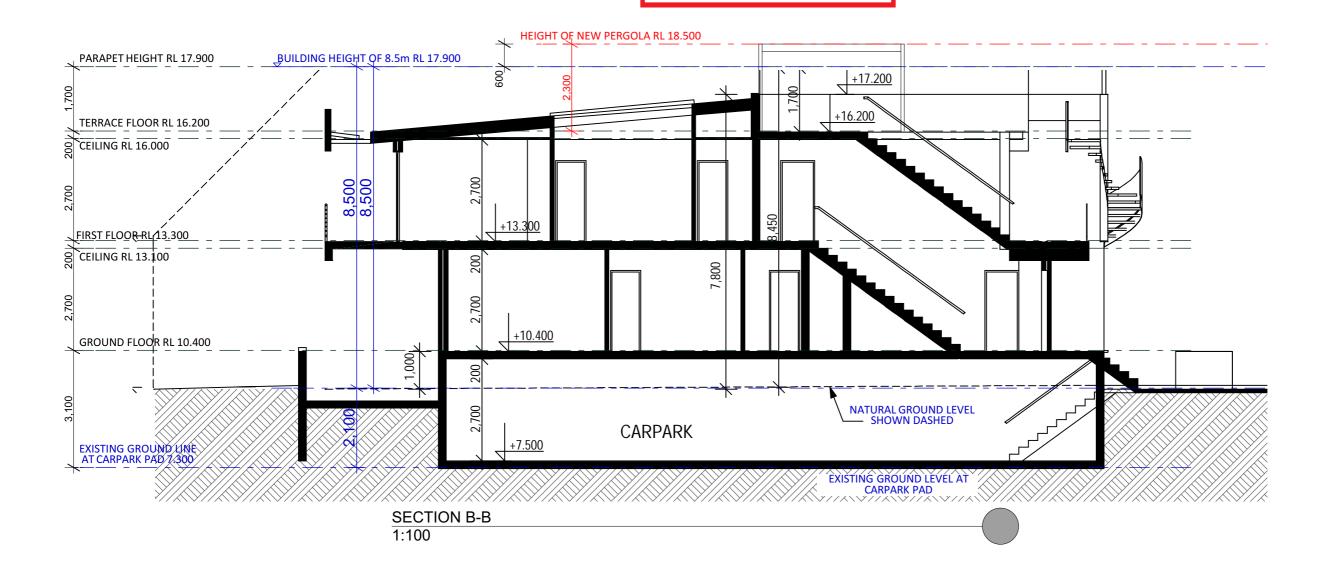

THIS PLAN IS TO BE READ IN
CONJUNCTION WITH
THE CONDITIONS OF DEVELOPMENT
CONSENT

DA2023/1507





(c) Copyright

| Notes:  Provide Waffle Pod floor slab construction. Provide hot water temperature limiting in accordance with statutory requirements Provide temporary fencing to block to meet safety requirements. Provide sediment control measures including rade waste receptacle in accordance with E.P.A. requirements. Provide Builders on site chemical treated sanitary service. Provide Termite protection in accordance with Australian standard AS 3660.1995. | FLOOR AREAS: | Rev | Amendments:       | Date     |   |
|-------------------------------------------------------------------------------------------------------------------------------------------------------------------------------------------------------------------------------------------------------------------------------------