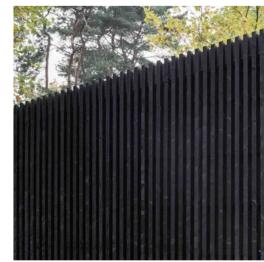

## **Charred Timber**

- perimeter fenceline
- sliding driveway gate
- entry gate