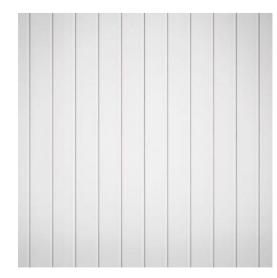

### **ALL BUILDING MATERIALS TO BE COMPLIANT WITH:**

- \* NCC2022/BUILDING CODE OF AUSTRALIA
- \* NCC/BCA CORROSION PROTECTION CONSTRUCTION REQUIREMENTS (PROXIMITY TO BREAKING SURF)



### **Timber Battens**

- dwelling additions
- sliding window screens
- white paint finish



# **Shiplap Cladding**

- dwelling additionsPORTER'S Popcorn or similar



### Timber

- rafter tails
- pergola frames door and window frames
- white paint finish



Brick - textured render finish

- existing dwelling PORTER'S *Popcorn* or similar



- driveway
- landscaping features



## **Charred Timber**

- perimeter fenceline
- sliding driveway gate
- entry gate



# **Colorbond Shale Grey**

- roofing
- gutters
- downpipes



## Sandstone

- landscaping features
- perimeter fenceline base
- dwelling cladding