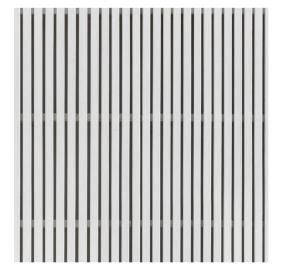

### **Timber Battens**

- dwelling additions
- sliding window screens
- white paint finish