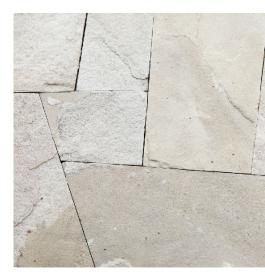

## Sandstone

- landscaping features
- perimeter fenceline base
- dwelling cladding