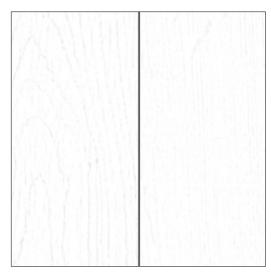

### Timber

- rafter tails
- pergola frames door and window frames
- white paint finish

Brick - textured render finish

- existing dwelling PORTER'S *Popcorn* or similar

- driveway
- landscaping features