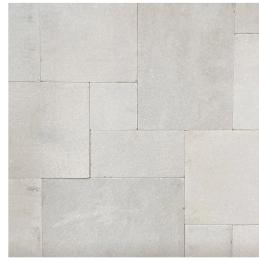

## Sandstone

- landscaping features
- perimeter fenceline base
- dwelling cladding