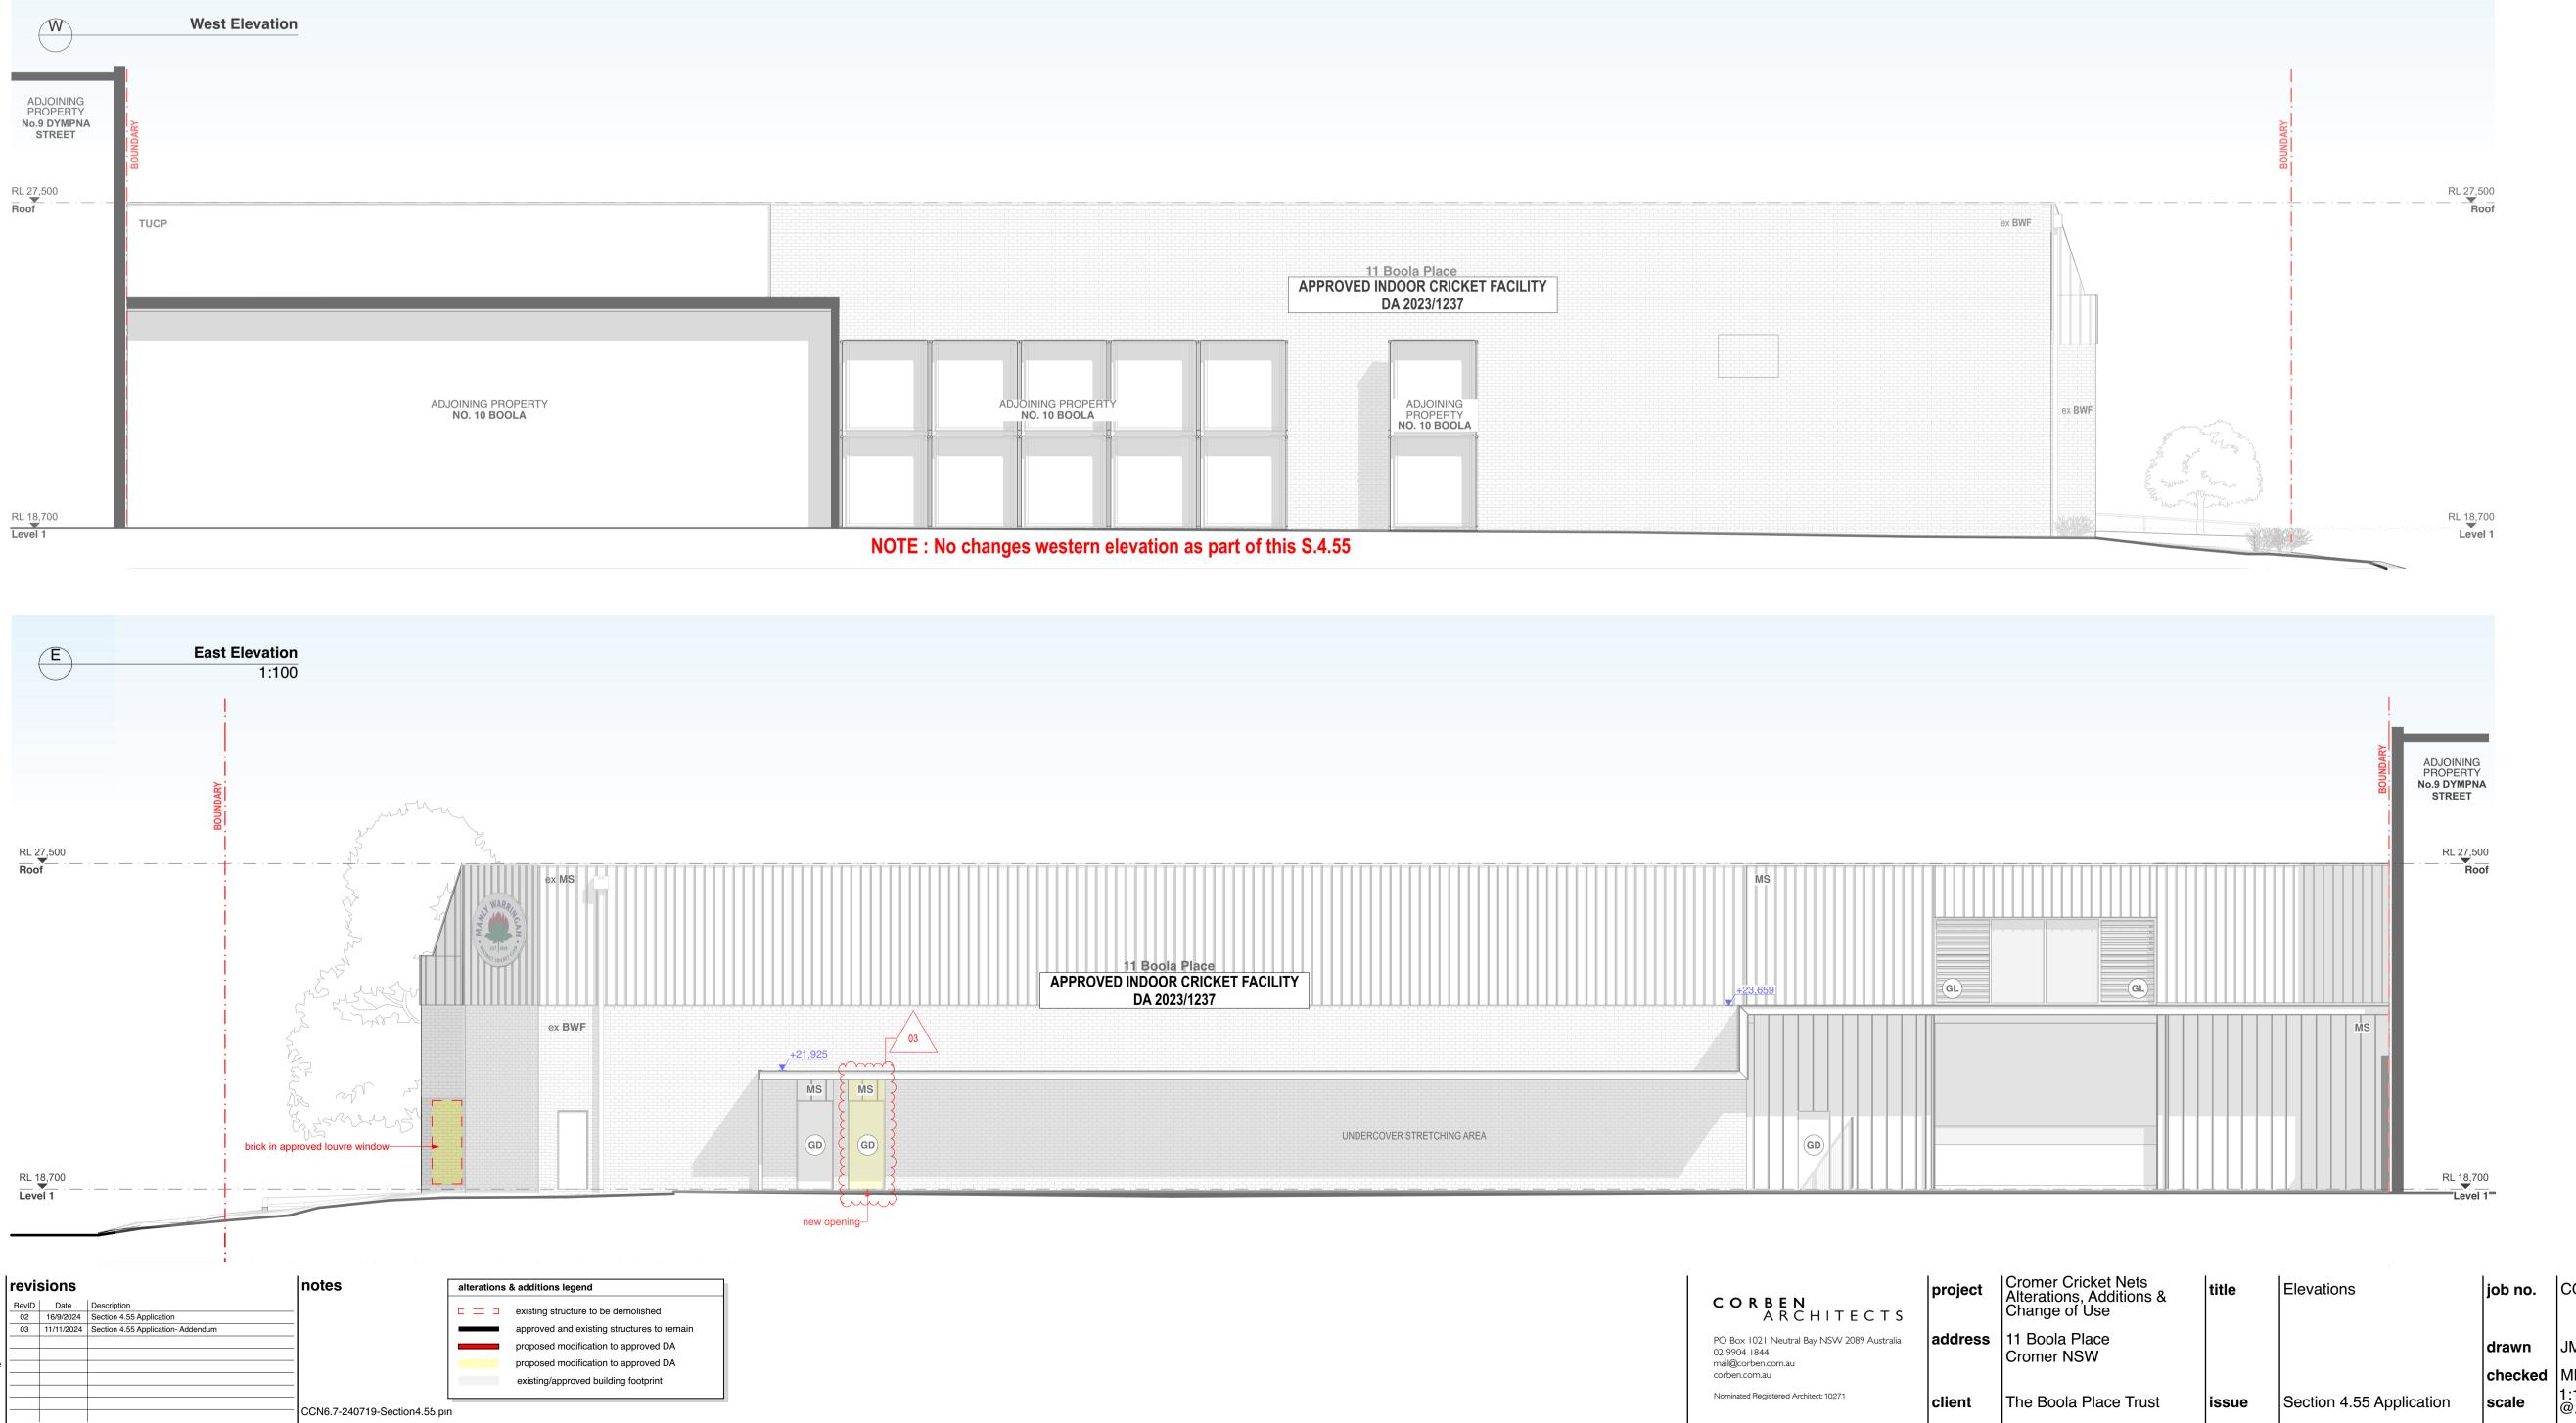

- 2.DA201 Elevations

  South Elevation
  Level 1 windows and doors altered.
  Level 2 windows and doors altered.
  The sizes of Level 2 existing opening altered and replaced by new windows.
  Window surrounds removed.

  East Elevation

  Approved louvred window on Level 1 Eastern Elevation to be bricked in.

- 3.DA301 Elevations Section CC

   Approved louvred window on Level 1 Eastern Elevation to be bricked in.
- 4.Change in hours of operation Statement of Environmental Effects