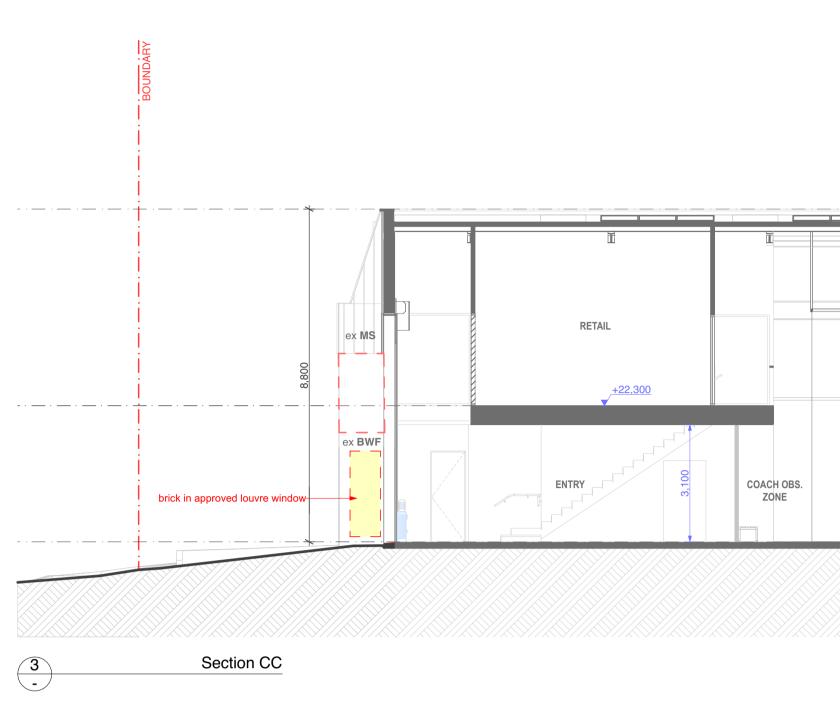

  East Elevation

  Approved louvred window on Level 1 Eastern Elevation to be bricked in.

- 3.DA301 Elevations Section CC

   Approved louvred window on Level 1 Eastern Elevation to be bricked in.
- 4.Change in hours of operation Statement of Environmental Effects