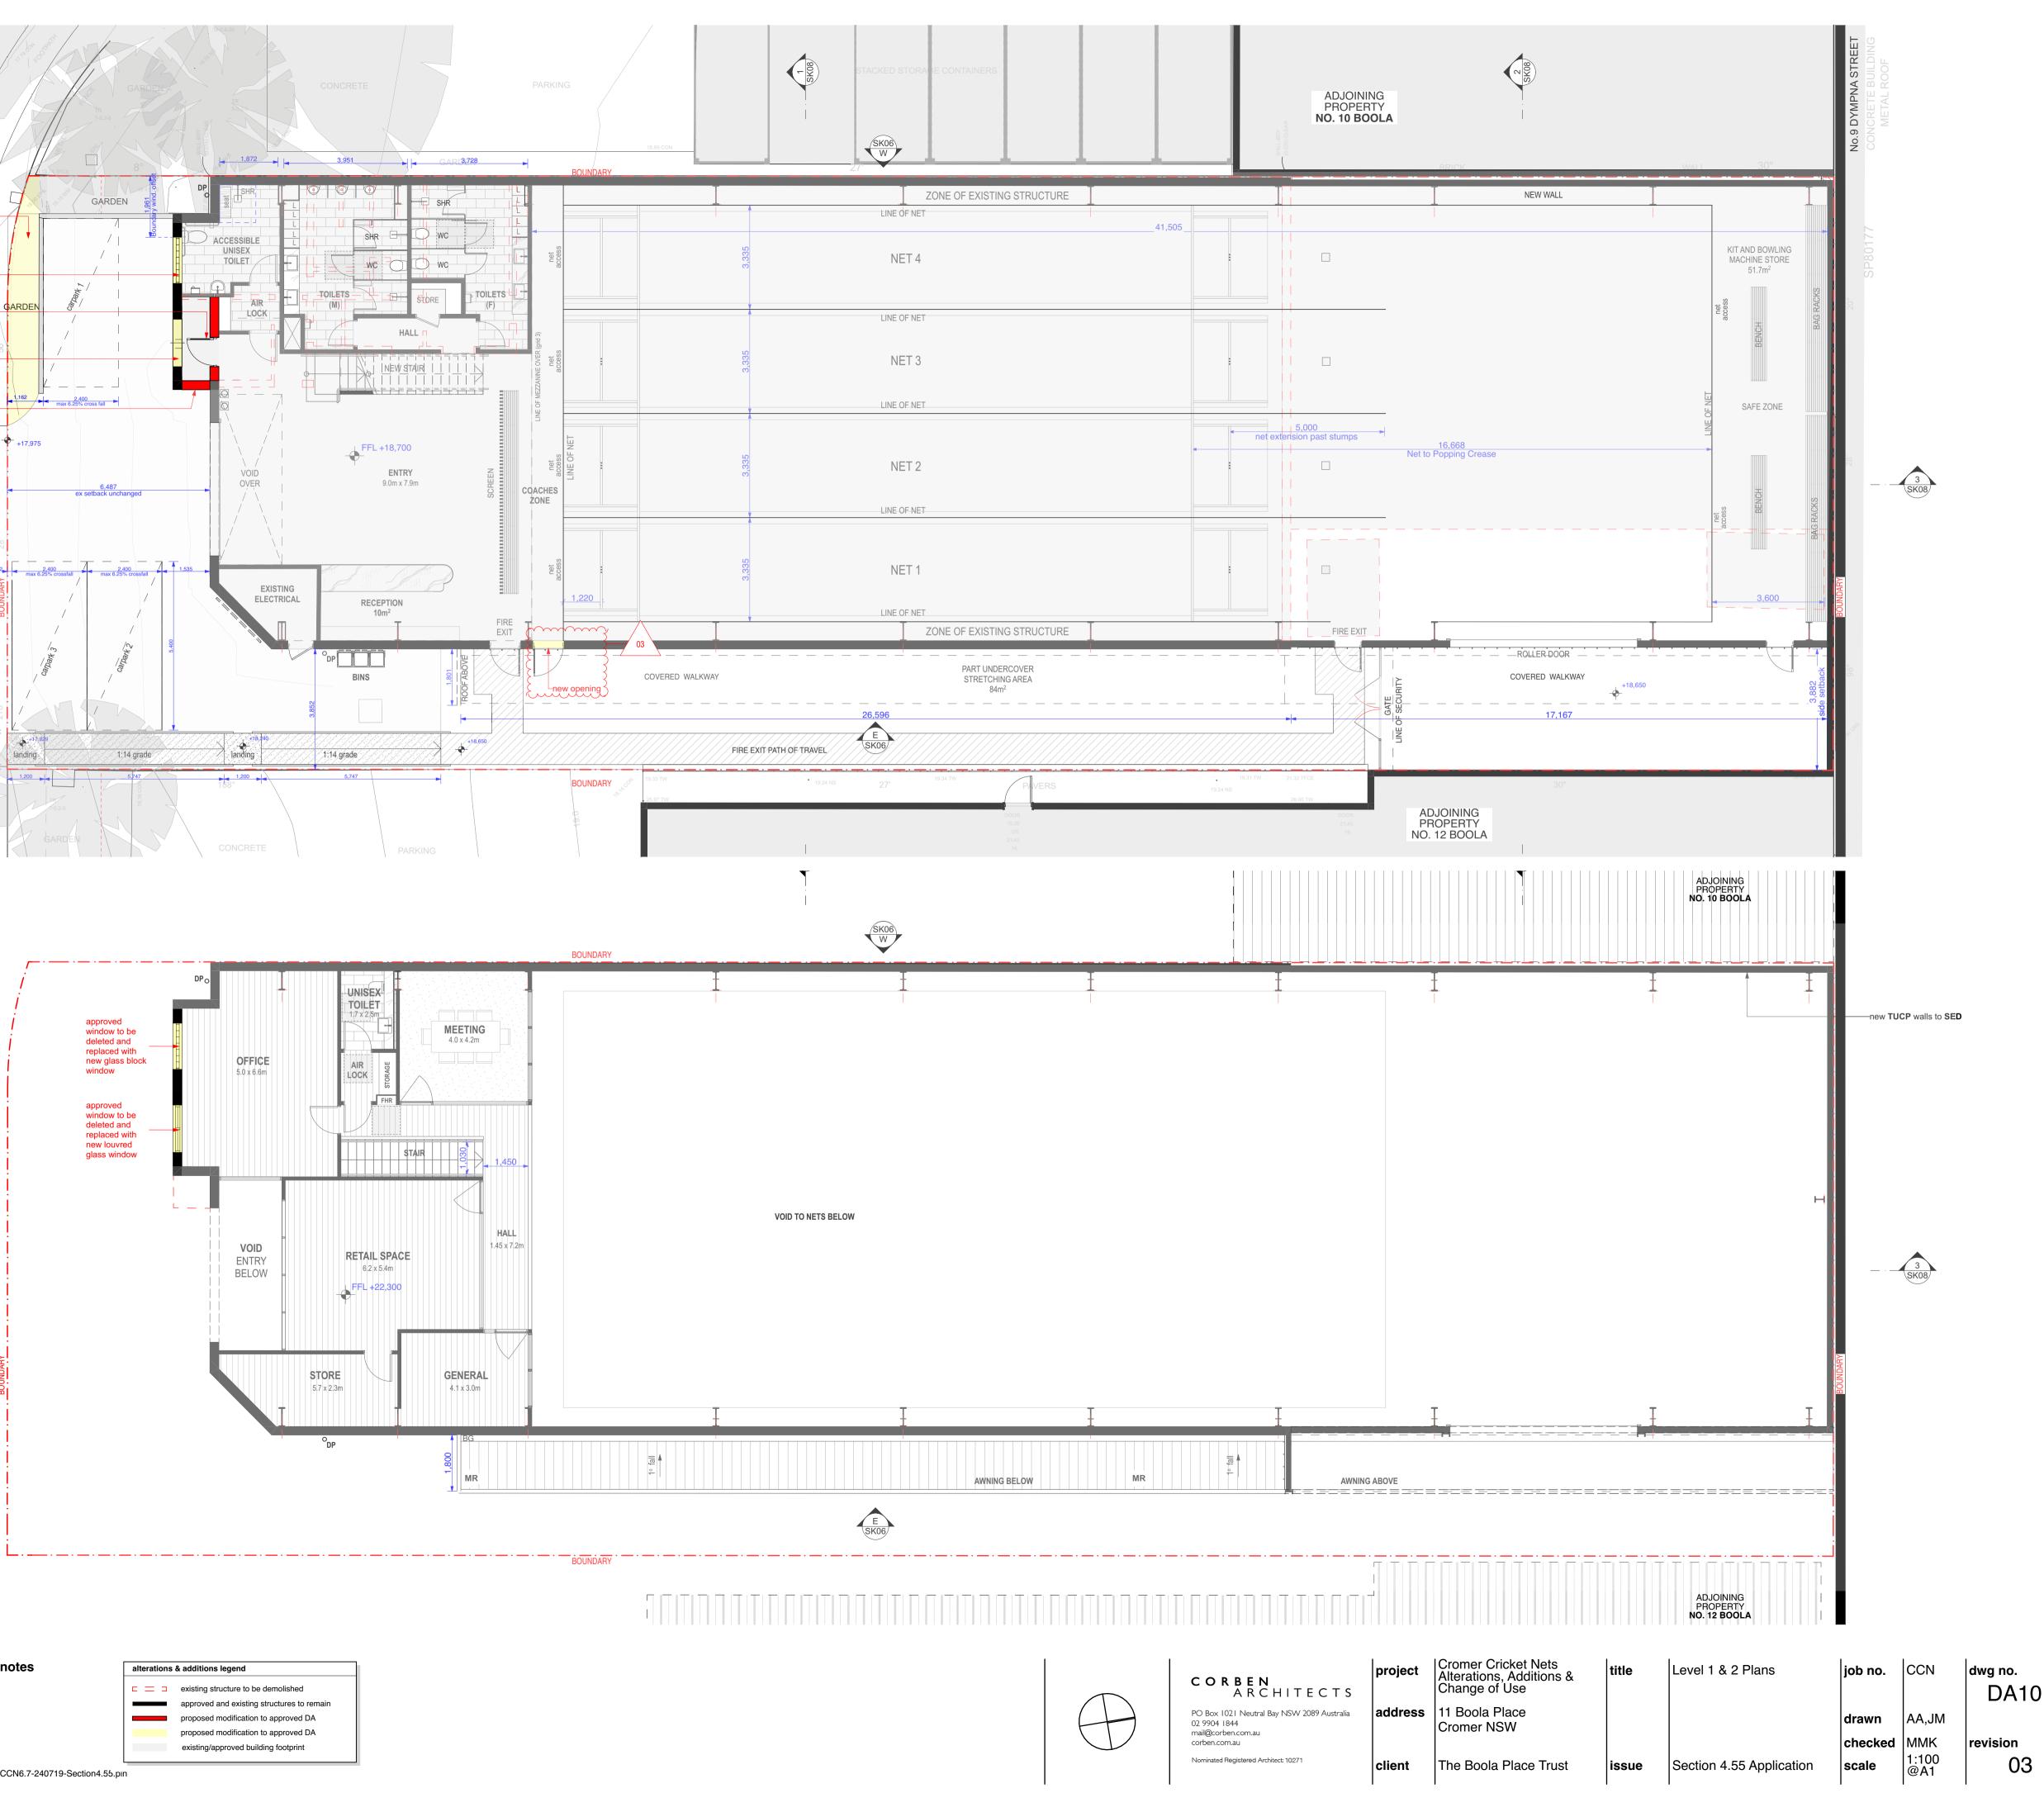

SCHEDULE OF CHANGES
 1.DA101 Level 1 & Level 2 Plans

 Entry design amended per civil engineer coordination.
 Level 1 & Level 2 windows and doors altered
 Approved louvred window on Level 1 Eastern Elevation to be bricked in

- 2.DA201 Elevations

  South Elevation
  Level 1 windows and doors altered.
  Level 2 windows and doors altered.
  The sizes of Level 2 existing opening altered and replaced by new windows.
  Window surrounds removed.

  East Elevation

  Approved louvred window on Level 1 Eastern Elevation to be bricked in.

- 3.DA301 Elevations Section CC

   Approved louvred window on Level 1 Eastern Elevation to be bricked in.
- 4.Change in hours of operation Statement of Environmental Effects