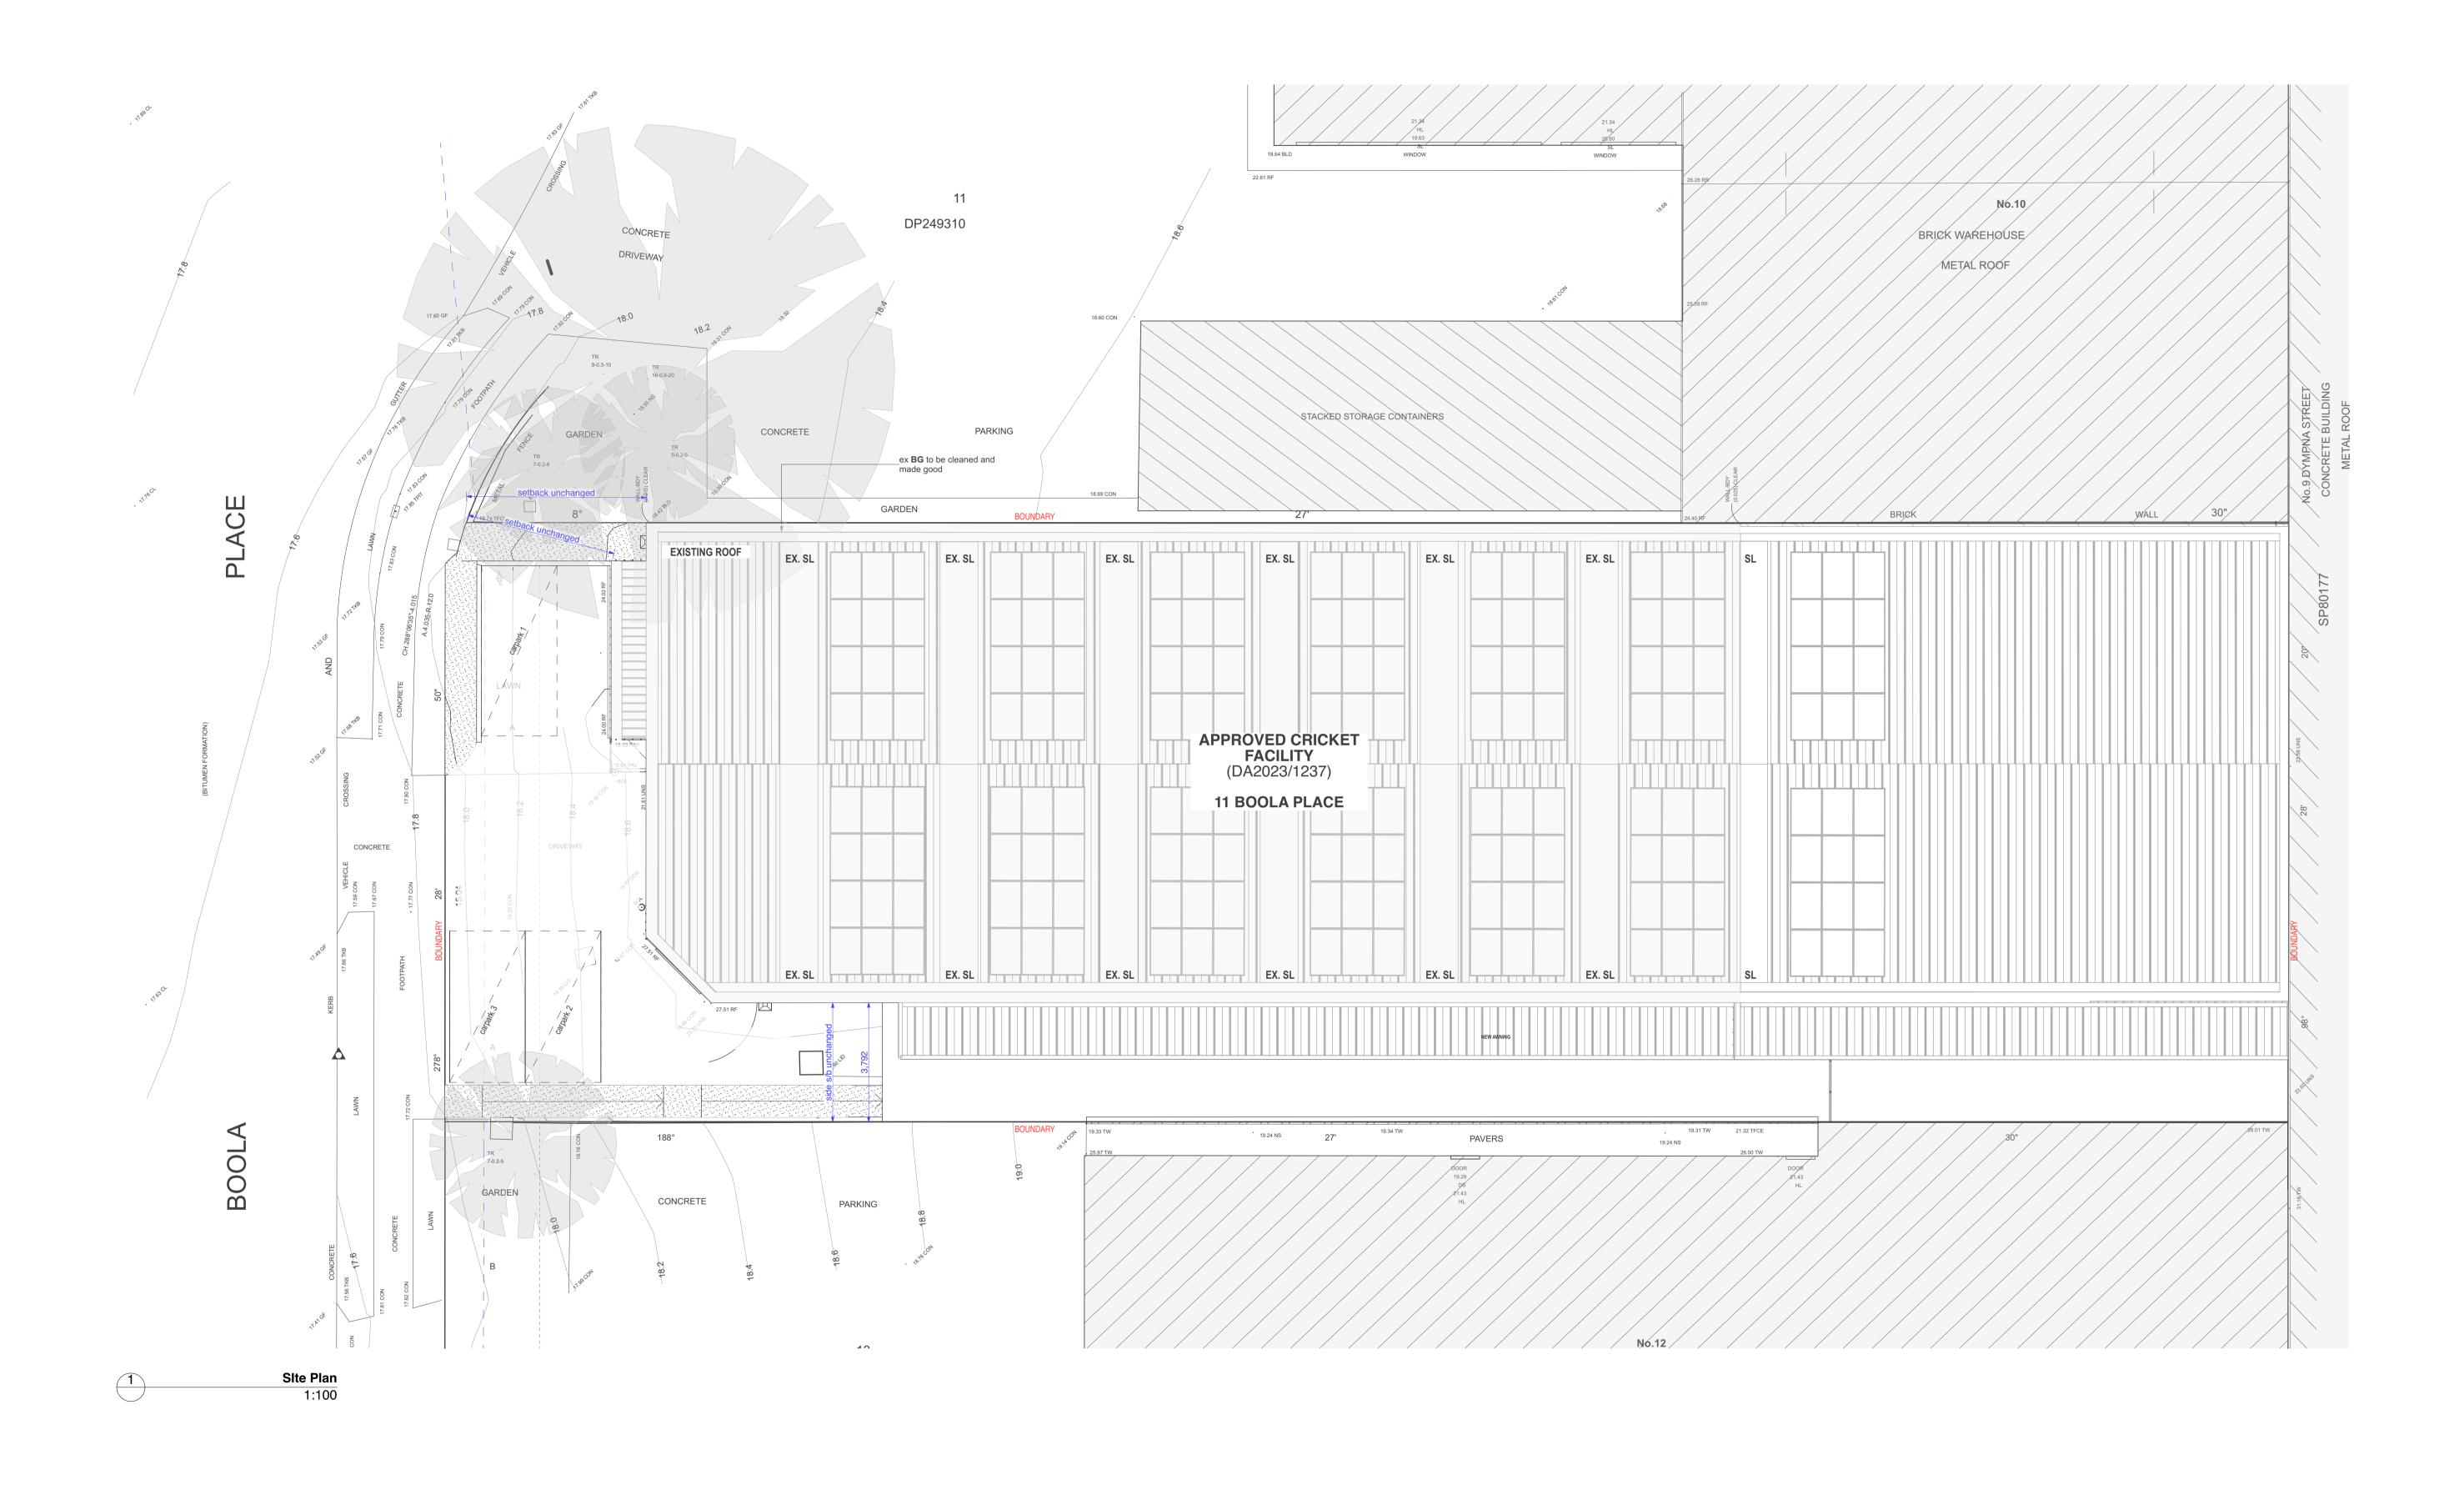

SCHEDULE OF CHANGES
 1.DA101 Level 1 & Level 2 Plans

 Entry design amended per civil engineer coordination.
 Level 1 & Level 2 windows and doors altered
 Approved louvred window on Level 1 Eastern Elevation to be bricked in

alterations & additions legend  $\Box \equiv \Box$  existing structure to be demolished approved and existing structures to remain proposed modification to approved DA proposed modification to approved DA existing/approved building footprint

Cromer Cricket Nets Alterations, Additions & CCN Site Plan title job no. dwg no. Change of Use DA001 address 11 Boola Place AA,JM drawn Cromer NSW MMK revision checked 1:100 @A1 Section 4.55 Application 03 The Boola Place Trust scale issue