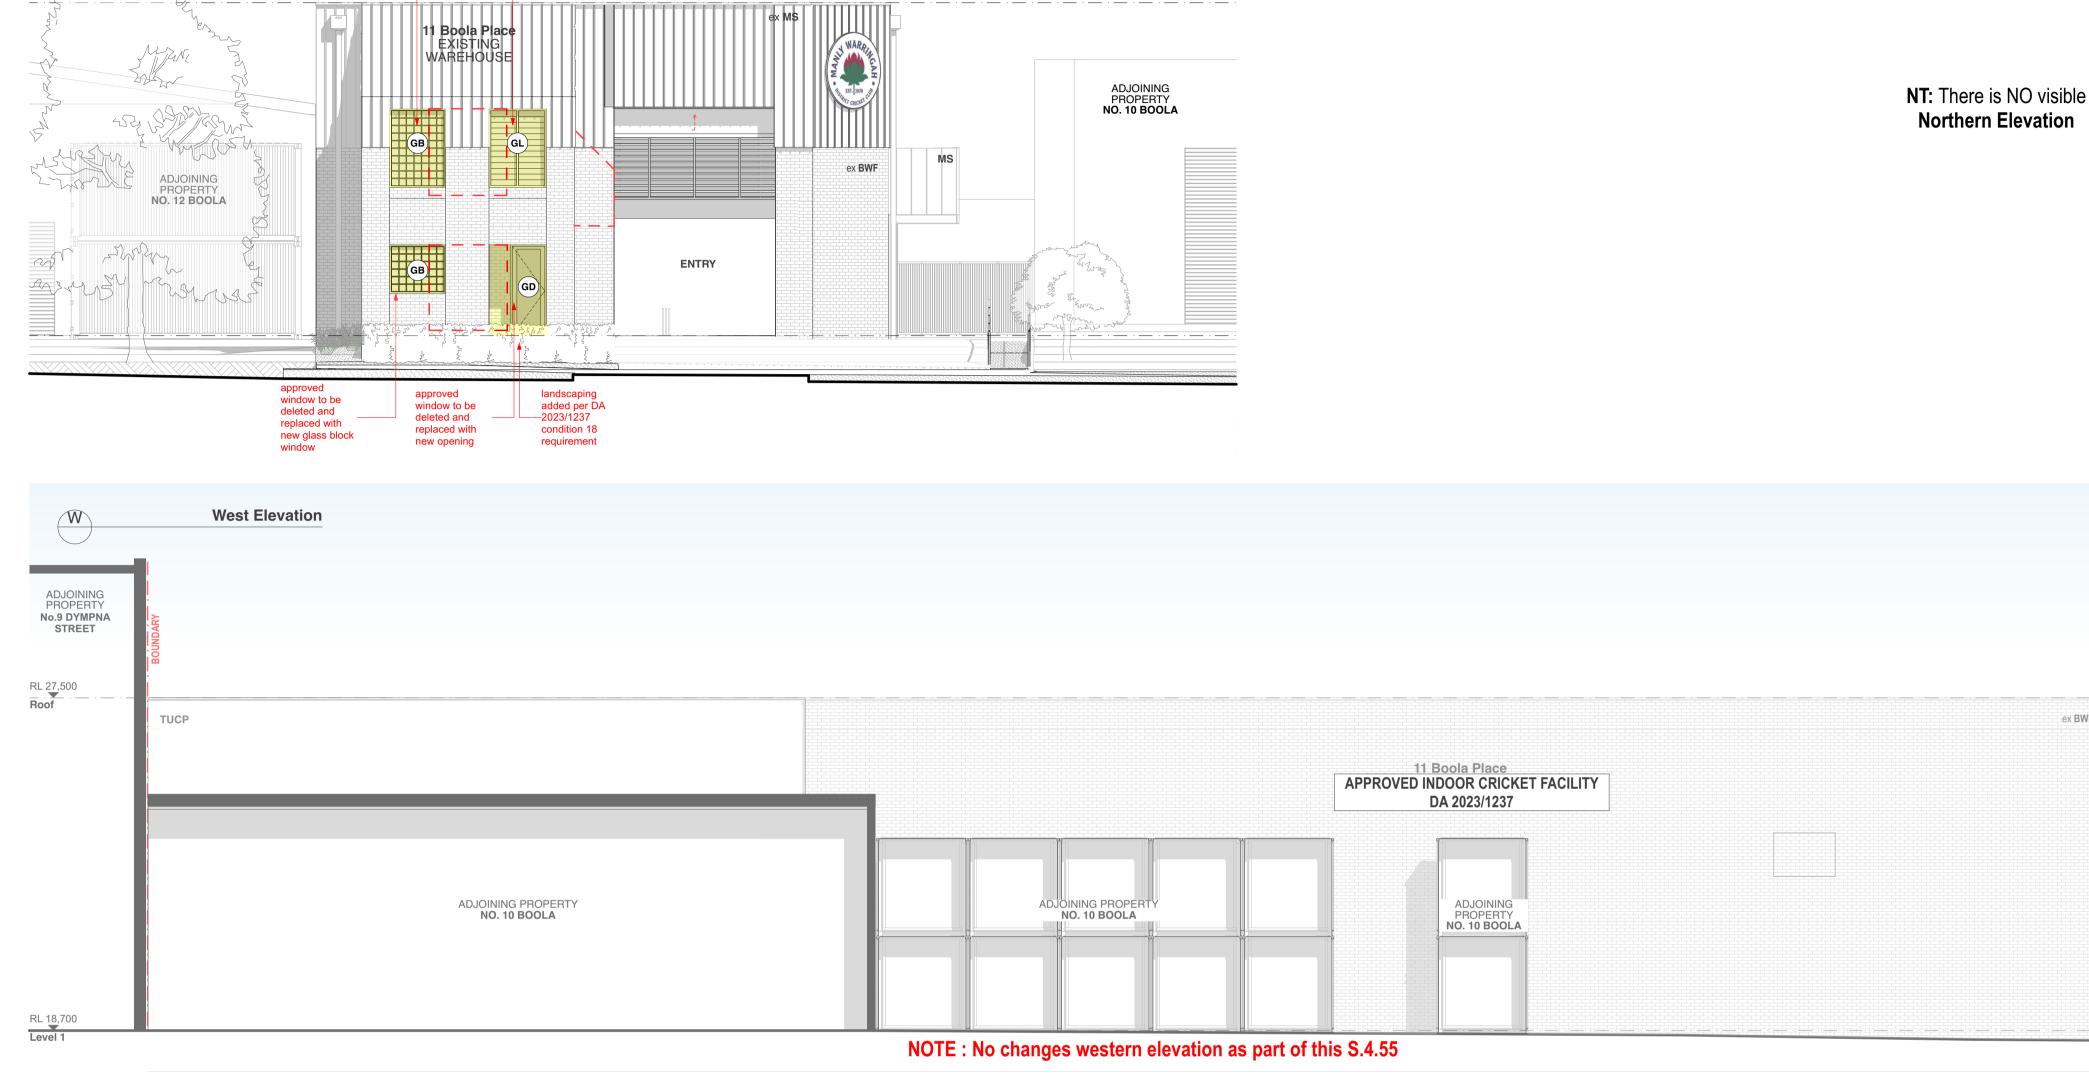

- 2.DA201 Elevations

  South Elevation
  Level 1 windows and doors altered.
  Level 2 windows and doors altered.
  The sizes of Level 2 existing opening altered and replaced by new windows.
  Window surrounds removed.

  East Elevation

  Approved louvred window on Level 1 Eastern Elevation to be bricked in.

- 3.DA301 Elevations Section CC

   Approved louvred window on Level 1 Eastern Elevation to be bricked in.
- 4.Change in hours of operation Statement of Environmental Effects