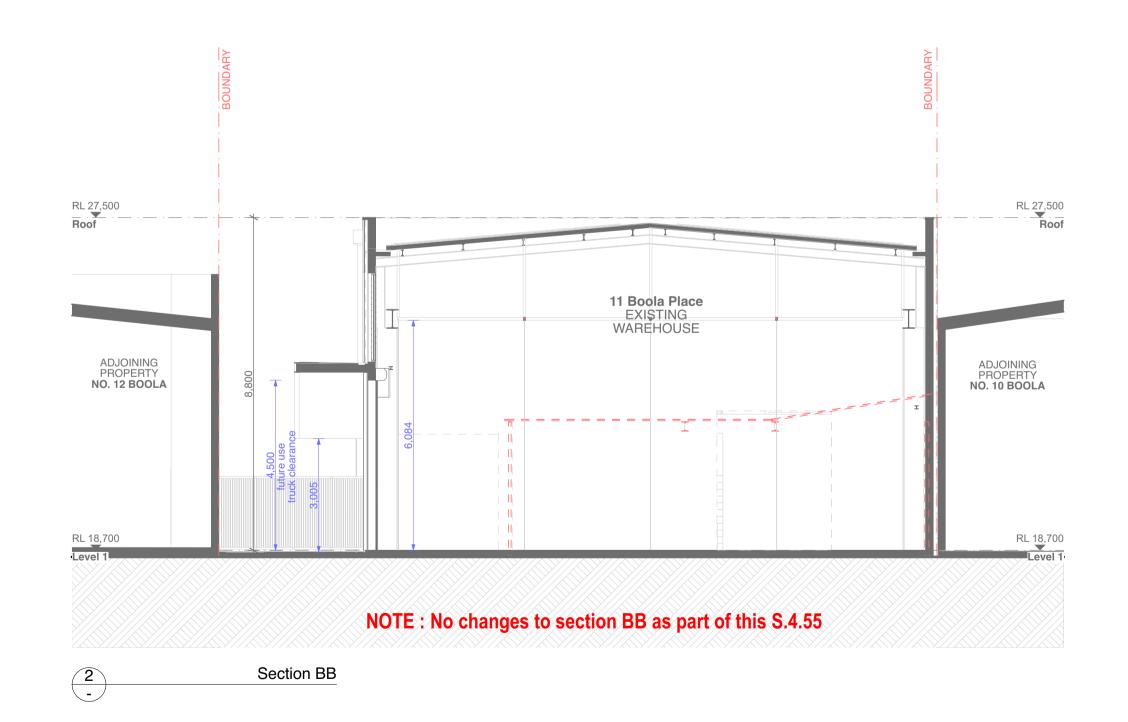

| Cromer Cricket Nets<br>Alterations, Additions &<br>Change of Use | title | Sections                 | job no. | CCN          | <sup>dwg no.</sup><br>DA301 |
|------------------------------------------------------------------|-------|--------------------------|---------|--------------|-----------------------------|
| 11 Boola Place<br>Cromer NSW                                     |       |                          | drawn   | JM, AA       |                             |
|                                                                  |       |                          | checked | MMK          | revision                    |
| The Boola Place Trust                                            | issue | Section 4.55 Application | scale   | 1:100<br>@A1 | 03                          |