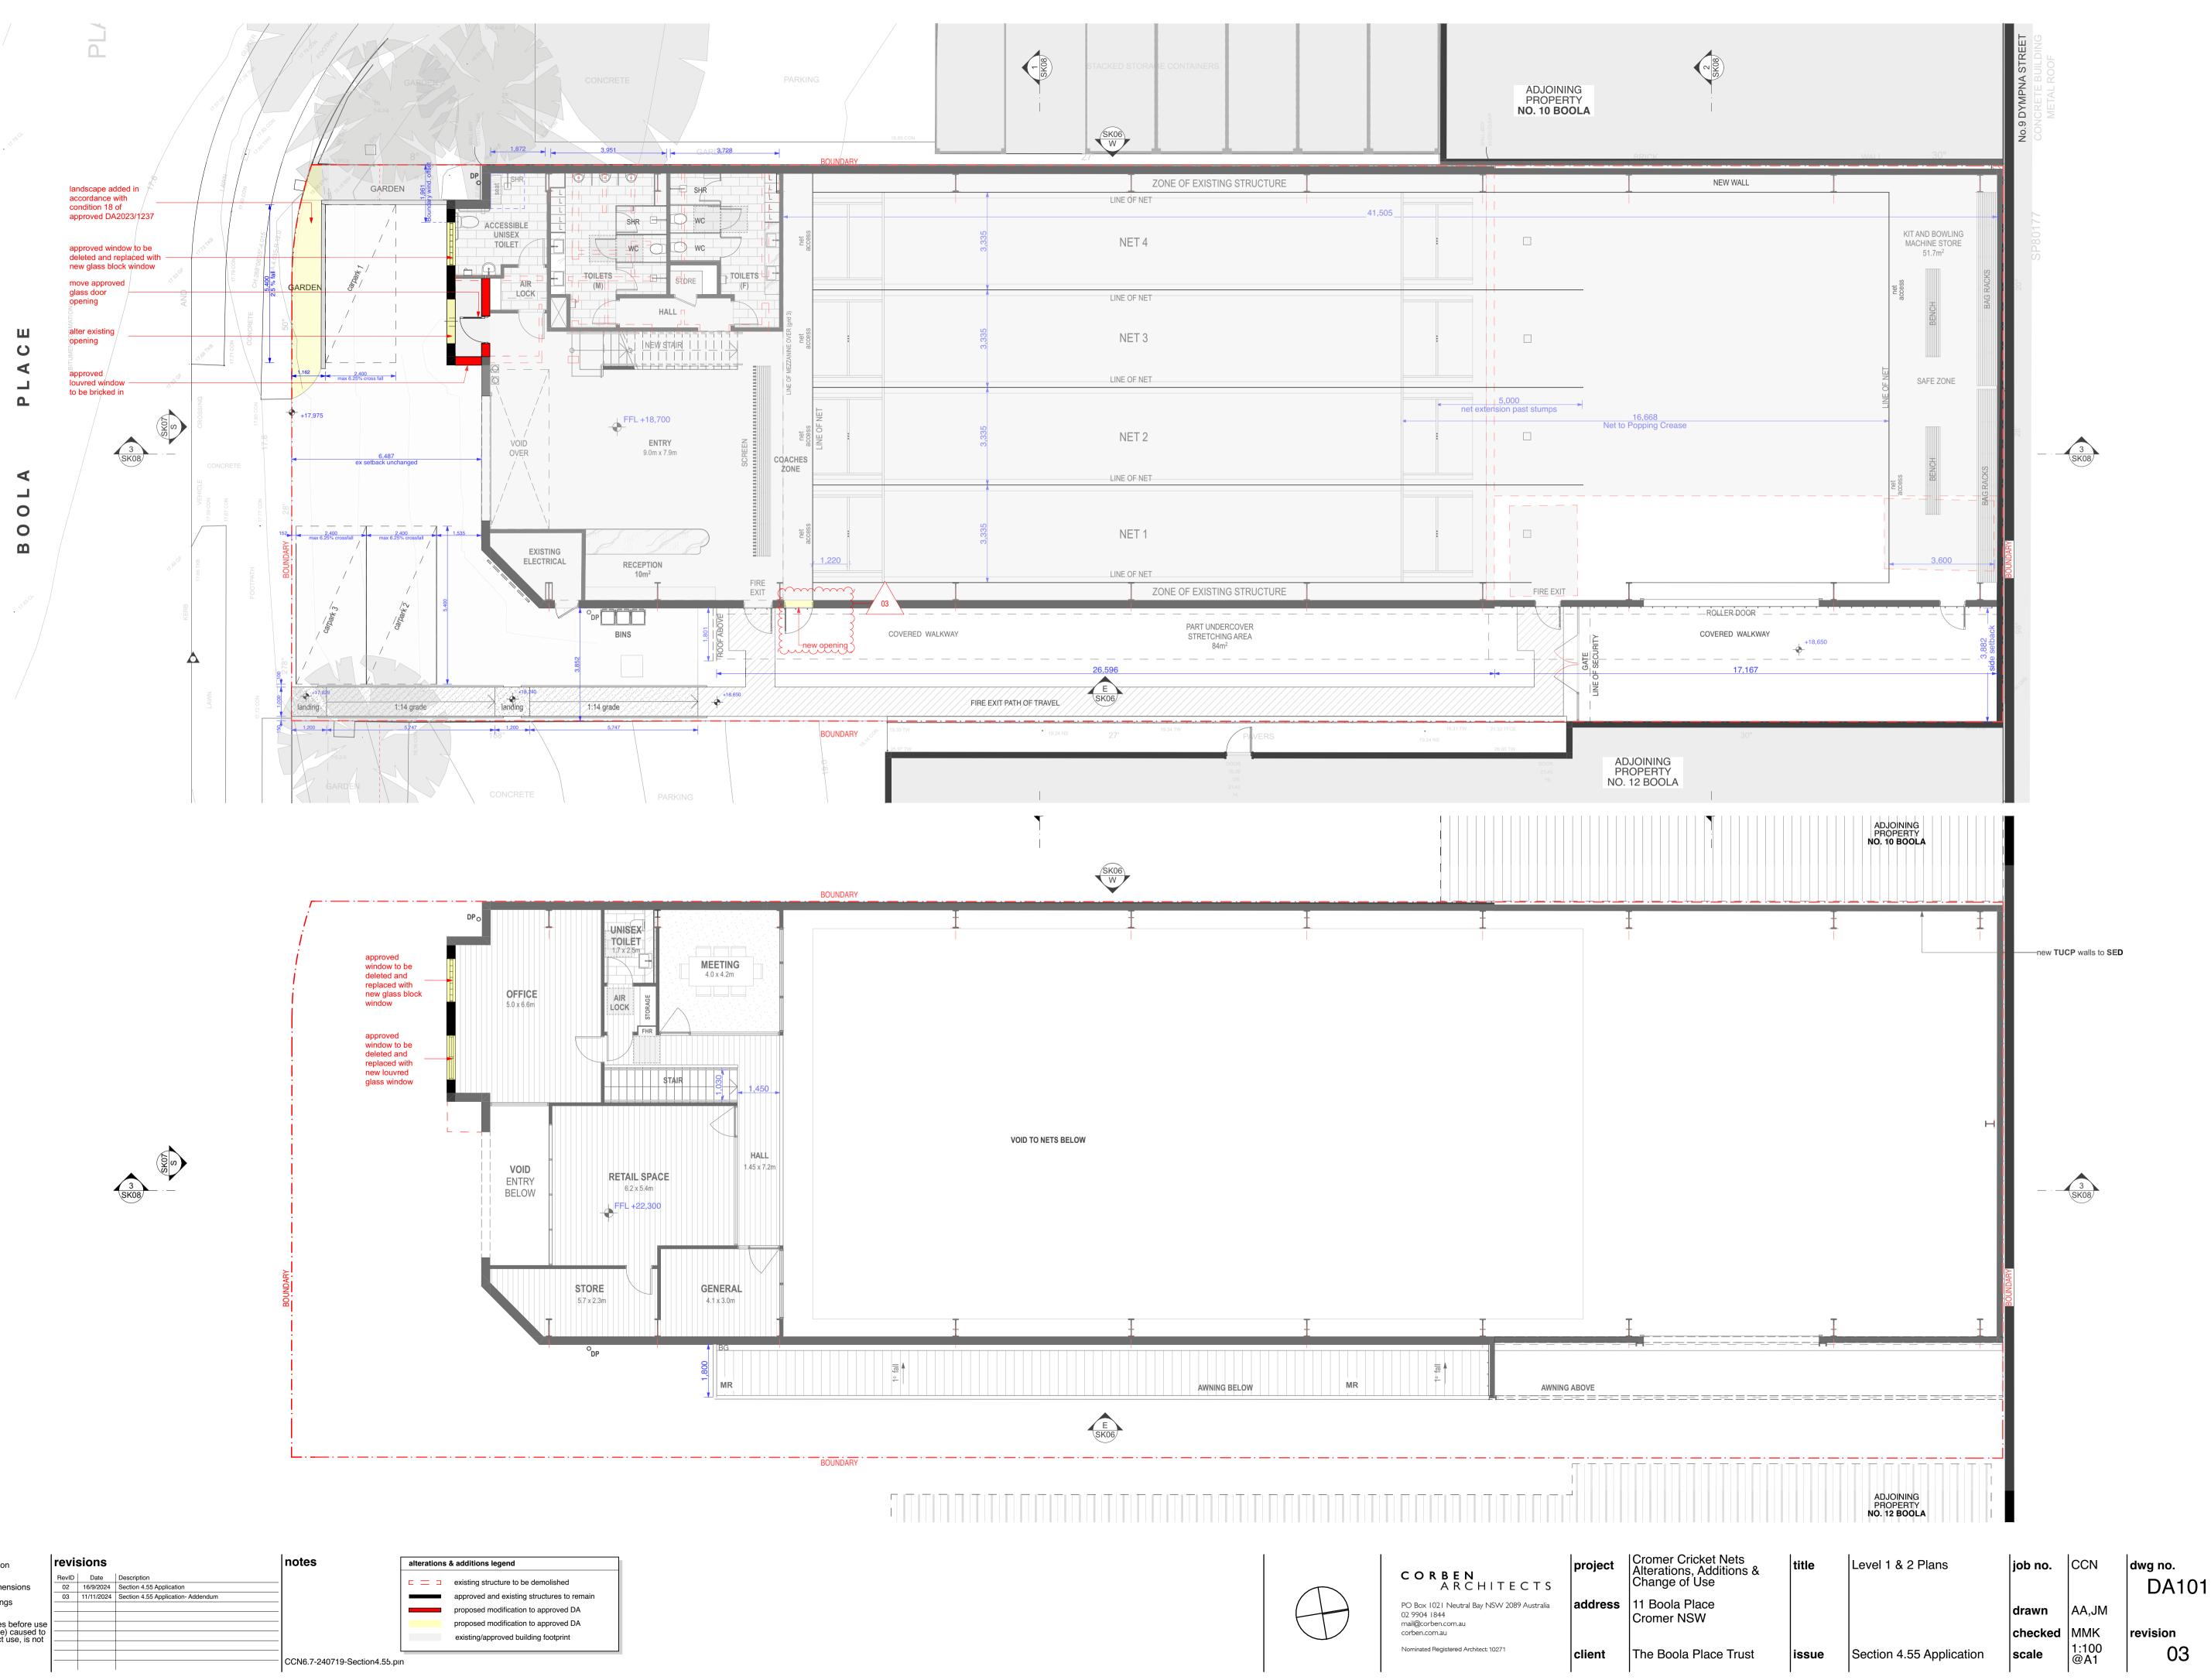

SCHEDULE OF CHANGES
 1.DA101 Level 1 & Level 2 Plans

 Entry design amended per civil engineer coordination.
 Level 1 & Level 2 windows and doors altered
 Approved louvred window on Level 1 Eastern Elevation to be bricked in

- 2.DA201 Elevations

  South Elevation
  Level 1 windows and doors altered.
  Level 2 windows and doors altered.
  The sizes of Level 2 existing opening altered and replaced by new windows.
  Window surrounds removed.

  East Elevation

  Approved louvred window on Level 1 Eastern Elevation to be bricked in.

- 3.DA301 Elevations Section CC

   Approved louvred window on Level 1 Eastern Elevation to be bricked in.
- 4.Change in hours of operation Statement of Environmental Effects