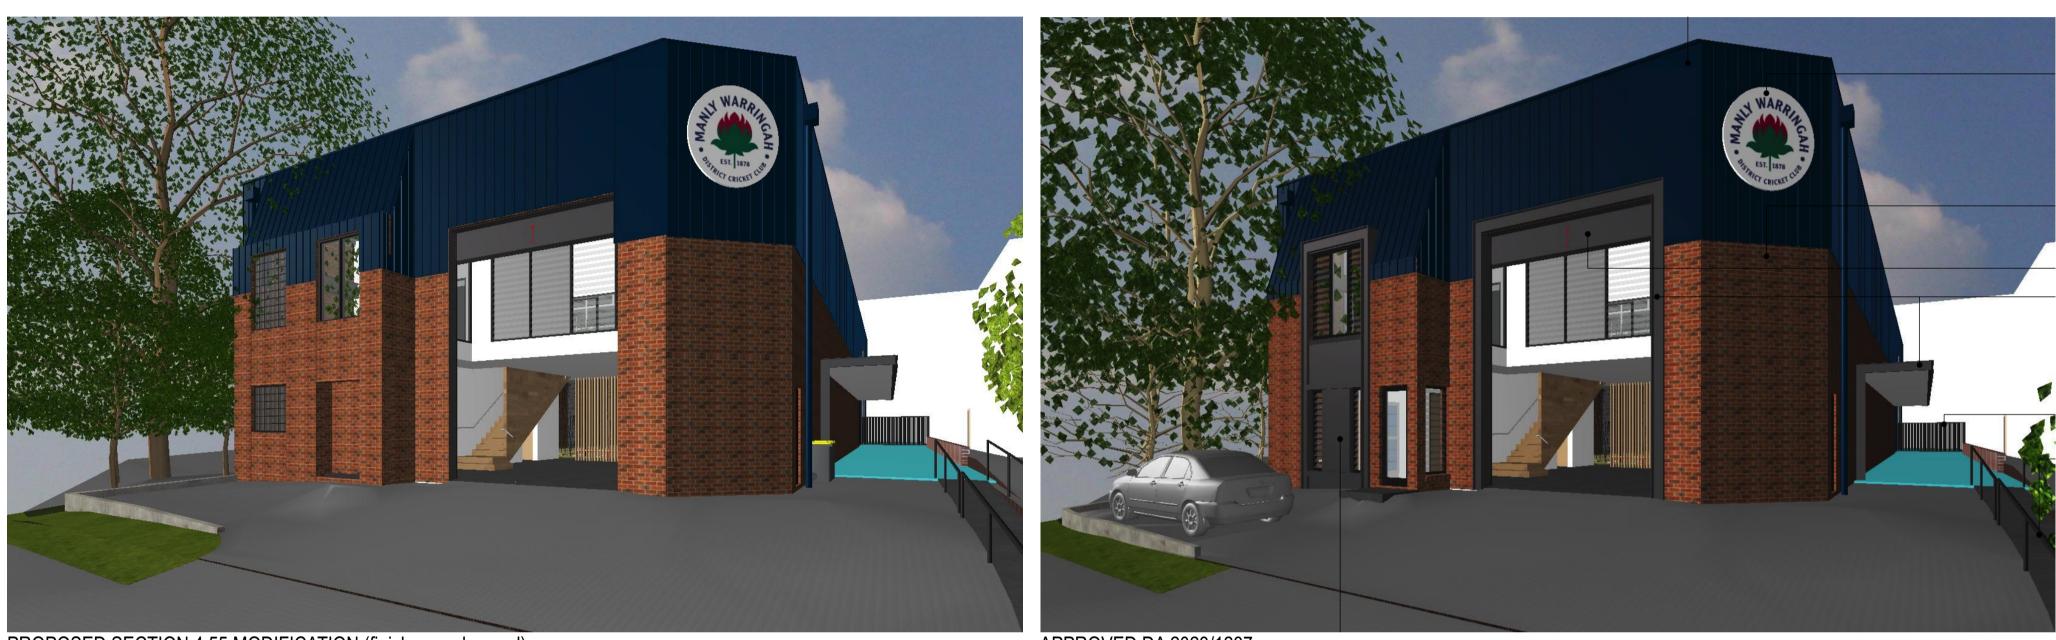

### Locality Map/Context Reference

site aerial photograph - sixmaps

PROPOSED SECTION 4.55 MODIFICATION (finishes unchanged)

APPROVED DA 2023/1237

- 2.DA201 Elevations

  South Elevation
  Level 1 windows and doors altered.
  Level 2 windows and doors altered.
  The sizes of Level 2 existing opening altered and replaced by new windows.
  Window surrounds removed.

  East Elevation

  Approved louvred window on Level 1 Eastern Elevation to be bricked in.

- 3.DA301 Elevations Section CC

   Approved louvred window on Level 1 Eastern Elevation to be bricked in.
- 4.Change in hours of operation Statement of Environmental Effects