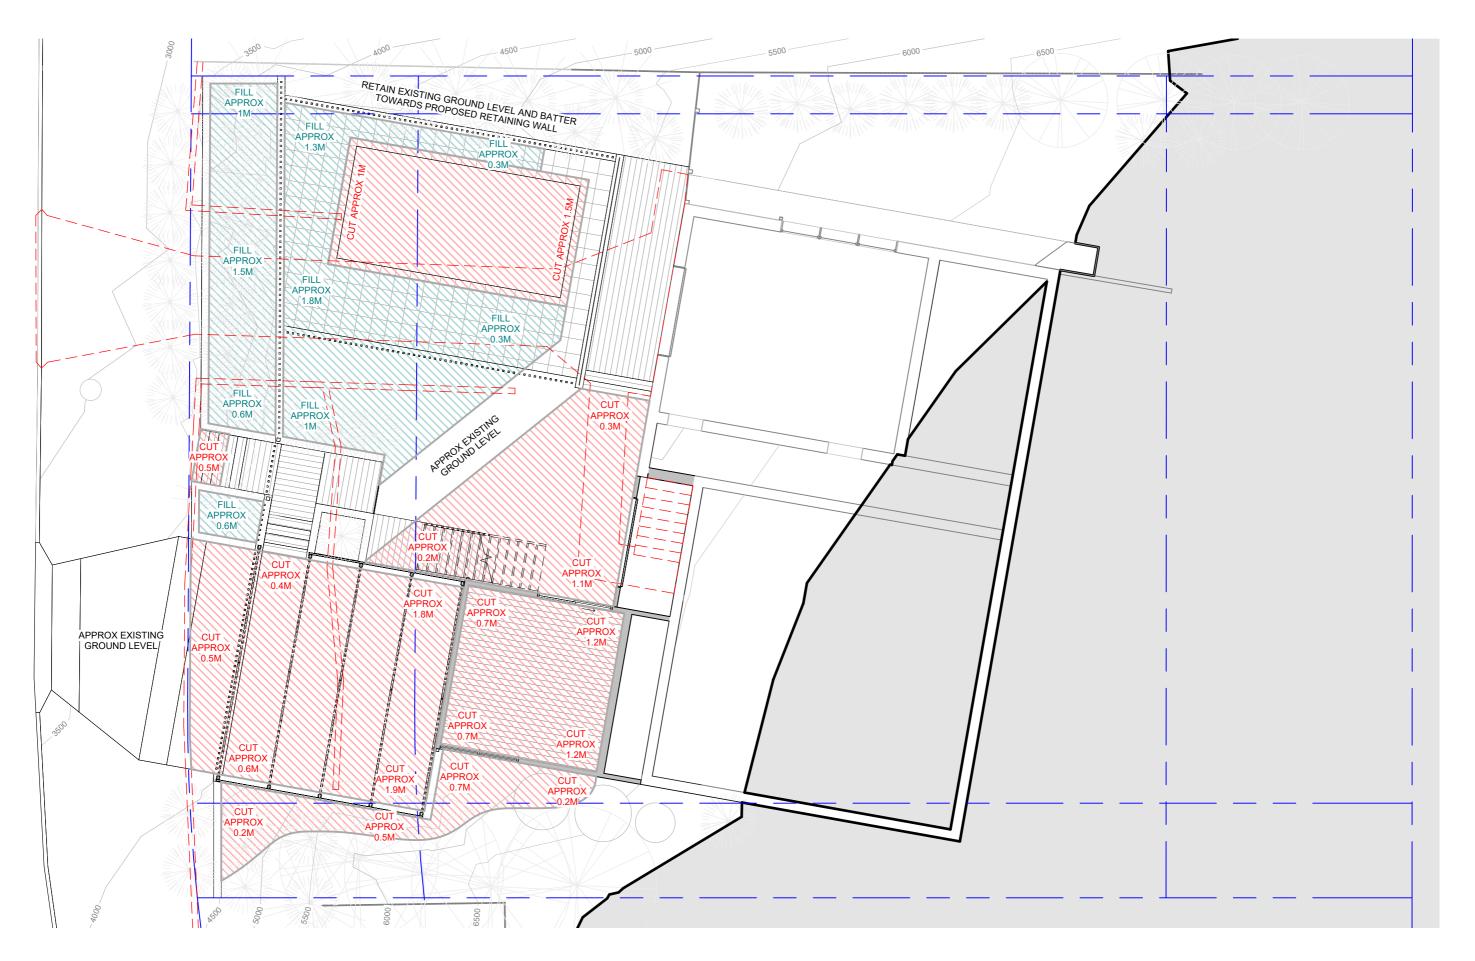

Kim and Pete

Development Application

4 Kunari Place, Mona Vale 2103

Proposed Landscape Excavation & Fill Plan

Project number 24-KUN

Date 14/02/2025 DA-L02

Scale 1:100

BYTEPASS PtY LTD (T/A Collaroy Landscapes) Licence Number 289830c (Expiry 29/9/25) COLLAROY LANDSCAPES
PO Box 5037
Elanora Heights 2101
0418 965 232

 Project number
 24-KUN

 Date
 14/02/2025

 Scale

DA-L05

| RequirementResponseCalculations of the landscape area onYes - Drawing DA-L01                   |             |
|------------------------------------------------------------------------------------------------|-------------|
|                                                                                                |             |
| the site as per the definition in the                                                          |             |
| relevant DCP (this may be shown on a                                                           |             |
| separate plan for clarity),                                                                    |             |
| Proposed surface treatments and Yes - Drawing DA-L00                                           |             |
| materials, including but not limited to                                                        |             |
| structures, features, walling, fences,                                                         |             |
| pavements, gardens, lawns, ground                                                              |             |
| stabilisation, drainage irrigation, etc,                                                       |             |
| Existing and proposed ground levels, Yes - Drawing DA-L00                                      |             |
| Outline of proposed buildings, Yes - Drawing DA-L00                                            |             |
| driveways and structures, including                                                            |             |
| swimming pools, pavements, walls and                                                           |             |
| fences, all consistent and co-ordinated                                                        |             |
| with building and services plans,                                                              |             |
| Location, height and materiality of Yes – Drawing DA-L00                                       |             |
| proposed retaining walls and fences,                                                           |             |
| Existing street trees or trees on N/A                                                          |             |
| neighbouring properties within 5 metres,                                                       |             |
| that may be impacted by the proposed                                                           |             |
| development,                                                                                   |             |
| Existing trees and other vegetation to be Existing vegetation and proposed changes in dr       | rawing DA-  |
| retained or removed. All trees are to be L03 & DA-L04                                          |             |
| located, identified and numbered, and                                                          |             |
| shall coincide with the arborist's report. No trees being removed.                             |             |
| Protection measures for retained                                                               |             |
| vegetation shall be included in the No trees requiring protection in development w             | orks area.  |
| arborist's report,                                                                             |             |
| Proposed planting scheme including Proposed planting on drawing DA-L04                         |             |
| species selection, location, quantities,                                                       |             |
| mature heights and pot sizes,                                                                  |             |
| Rock outcrops and other landscape N/A                                                          |             |
| features,                                                                                      |             |
| Location of any underground services or There are no basements proposed or existing or         | n the site. |
| basements,                                                                                     | orthorn     |
| Water and sewer services are located on the no boundary as per dial before you dig drawing. Th |             |
|                                                                                                |             |
| sewer services within the property boundary wi replaced with new.                              | iii be      |
| Teptaced with new.                                                                             |             |
| Gas service is on the southern boundary and lo                                                 | cation will |
| be determined by hand dig before any significant                                               |             |
| commence in this area. It is expected that reloc                                               |             |
| existing gas supply will need to be relocated.                                                 | 22          |
| Soil depth of planter boxes on-slab, N/A                                                       |             |
| Any irrigation systems, N/A                                                                    |             |
| BASIX landscape commitments where N/A                                                          |             |
| relevant are to be indicated by clearly                                                        |             |
| indicating the area on the landscape                                                           |             |
| plan.                                                                                          |             |