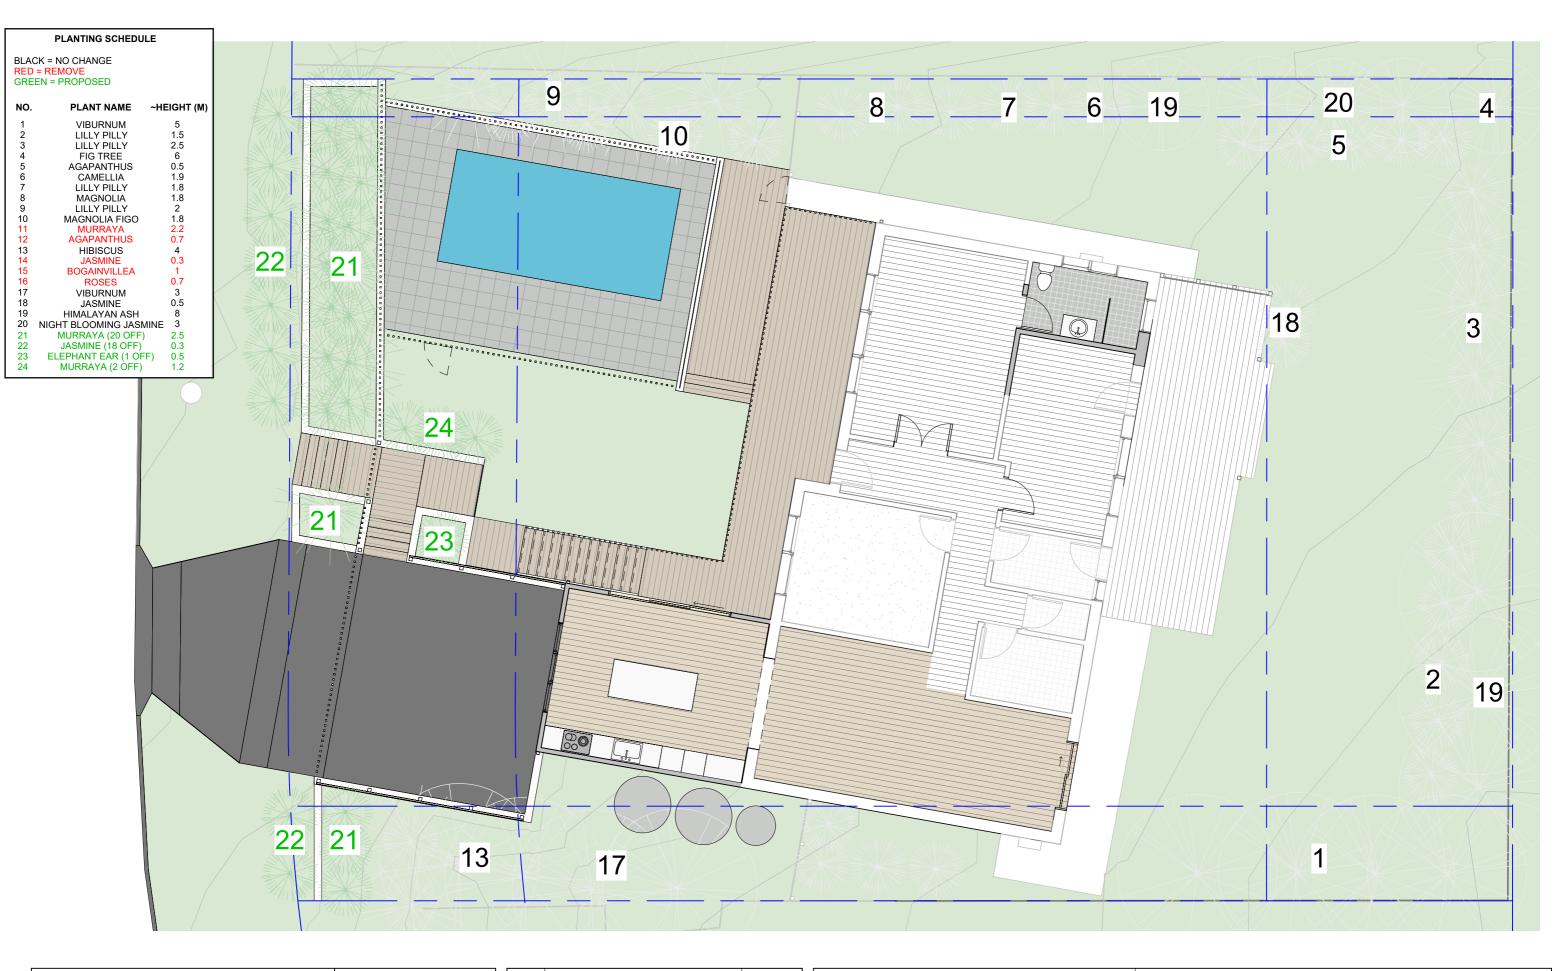

| Kim and Pete                   | Proposed Land  | scape Plantin | g      |                      |
|--------------------------------|----------------|---------------|--------|----------------------|
| Development Application        | Project number | 24-KUN        |        |                      |
| 414 : FI M V I 0400            | Date           | 14/02/2025    | DA-L04 |                      |
| 4 Kunari Place, Mona Vale 2103 | Scale          | 1 : 100       |        | $(\mathbf{\hat{C}})$ |

Kim and Pete

Development Application

4 Kunari Place, Mona Vale 2103

Existing Landscape Planting

Project number 24-KUN

Date 14/02/2025 DA-L03

Scale 1:100

PO Box 5037
Elanora Heights 2101
0418 965 232