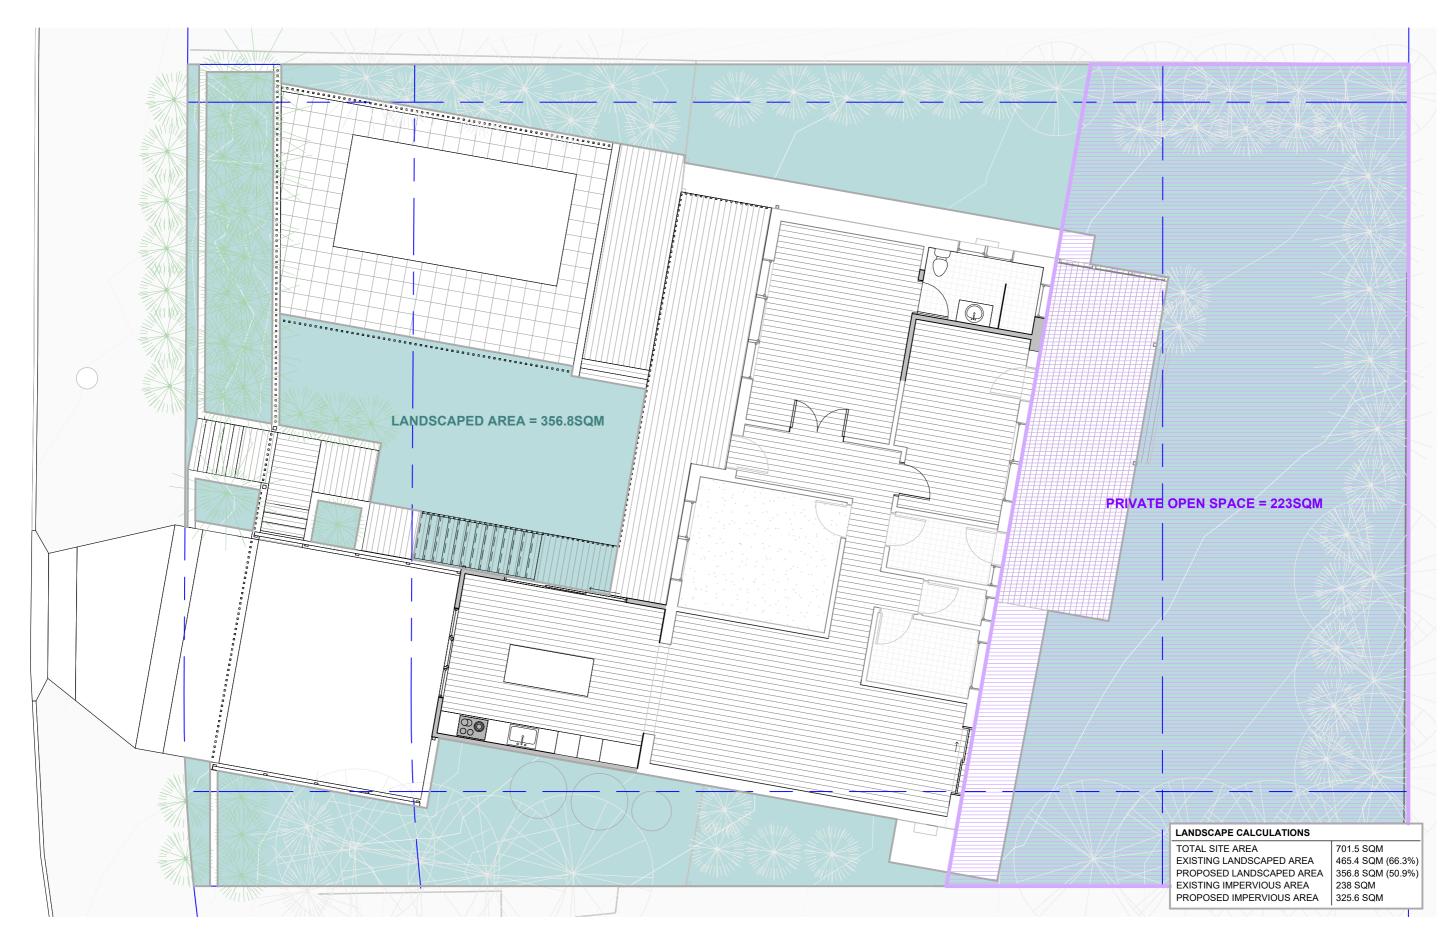

| Kim and Pete                   |
|--------------------------------|
| Development Application        |
| 4 Kunari Place, Mona Vale 2103 |

| Proposed Landsc | ape Area (          | Calculations                           |                        |
|-----------------|---------------------|----------------------------------------|------------------------|
| Project number  | 24-KUN              |                                        |                        |
| Date            | 14/02/2025          | DA-L01                                 |                        |
| Scale           | 1 : 100             |                                        |                        |
|                 | Project number Date | Project number 24-KUN  Date 14/02/2025 | Date 14/02/2025 DA-L01 |

 Project number
 24-KUN

 Date
 14/02/2025

 Scale

DA-L05

| RequirementResponseCalculations of the landscape area onYes - Drawing DA-L01                   |             |
|------------------------------------------------------------------------------------------------|-------------|
|                                                                                                |             |
| the site as per the definition in the                                                          |             |
| relevant DCP (this may be shown on a                                                           |             |
| separate plan for clarity),                                                                    |             |
| Proposed surface treatments and Yes - Drawing DA-L00                                           |             |
| materials, including but not limited to                                                        |             |
| structures, features, walling, fences,                                                         |             |
| pavements, gardens, lawns, ground                                                              |             |
| stabilisation, drainage irrigation, etc,                                                       |             |
| Existing and proposed ground levels, Yes - Drawing DA-L00                                      |             |
| Outline of proposed buildings, Yes - Drawing DA-L00                                            |             |
| driveways and structures, including                                                            |             |
| swimming pools, pavements, walls and                                                           |             |
| fences, all consistent and co-ordinated                                                        |             |
| with building and services plans,                                                              |             |
| Location, height and materiality of Yes – Drawing DA-L00                                       |             |
| proposed retaining walls and fences,                                                           |             |
| Existing street trees or trees on N/A                                                          |             |
| neighbouring properties within 5 metres,                                                       |             |
| that may be impacted by the proposed                                                           |             |
| development,                                                                                   |             |
| Existing trees and other vegetation to be Existing vegetation and proposed changes in dr       | rawing DA-  |
| retained or removed. All trees are to be L03 & DA-L04                                          |             |
| located, identified and numbered, and                                                          |             |
| shall coincide with the arborist's report. No trees being removed.                             |             |
| Protection measures for retained                                                               |             |
| vegetation shall be included in the No trees requiring protection in development w             | orks area.  |
| arborist's report,                                                                             |             |
| Proposed planting scheme including Proposed planting on drawing DA-L04                         |             |
| species selection, location, quantities,                                                       |             |
| mature heights and pot sizes,                                                                  |             |
| Rock outcrops and other landscape N/A                                                          |             |
| features,                                                                                      |             |
| Location of any underground services or There are no basements proposed or existing or         | n the site. |
| basements,                                                                                     | orthorn     |
| Water and sewer services are located on the no boundary as per dial before you dig drawing. Th |             |
|                                                                                                |             |
| sewer services within the property boundary wi replaced with new.                              | iii be      |
| Teptaced with new.                                                                             |             |
| Gas service is on the southern boundary and lo                                                 | cation will |
| be determined by hand dig before any significant                                               |             |
| commence in this area. It is expected that reloc                                               |             |
| existing gas supply will need to be relocated.                                                 | 22          |
| Soil depth of planter boxes on-slab, N/A                                                       |             |
| Any irrigation systems, N/A                                                                    |             |
| BASIX landscape commitments where N/A                                                          |             |
| relevant are to be indicated by clearly                                                        |             |
| indicating the area on the landscape                                                           |             |
| plan.                                                                                          |             |