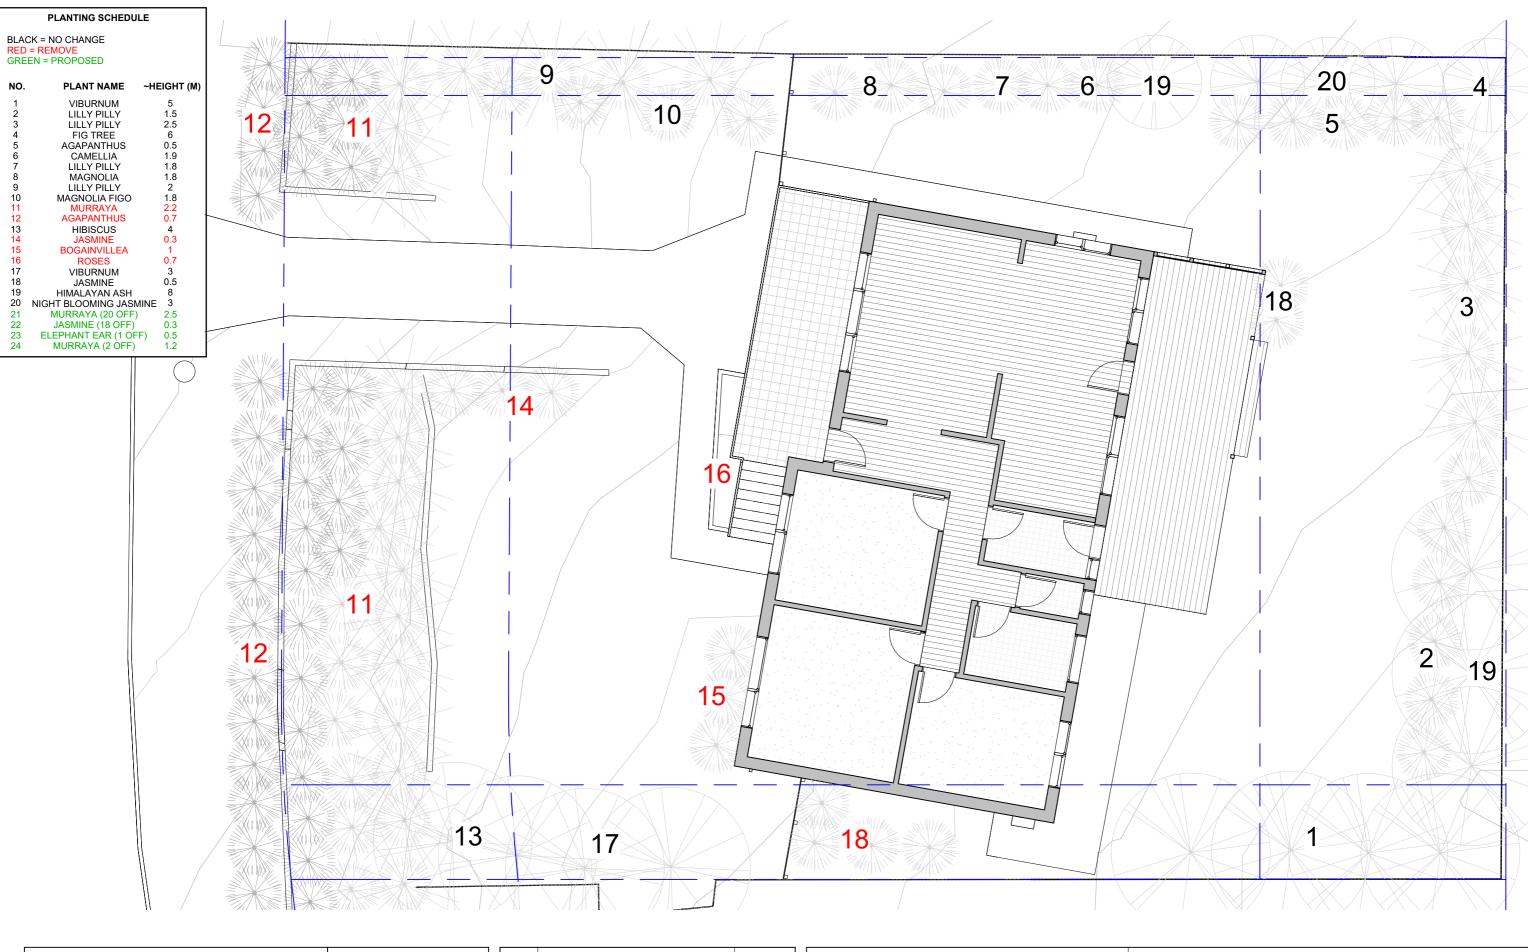

| Kim and Pete                   | Proposed Land  | scape Plantin | g      |                      |
|--------------------------------|----------------|---------------|--------|----------------------|
| Development Application        | Project number | 24-KUN        |        |                      |
| 414 : FI M V I 0400            | Date           | 14/02/2025    | DA-L04 |                      |
| 4 Kunari Place, Mona Vale 2103 | Scale          | 1 : 100       |        | $(\mathbf{\hat{C}})$ |

 Project number
 24-KUN

 Date
 14/02/2025

 Scale

DA-L05

| RequirementResponseCalculations of the landscape area onYes - Drawing DA-L01                   |             |
|------------------------------------------------------------------------------------------------|-------------|
|                                                                                                |             |
| the site as per the definition in the                                                          |             |
| relevant DCP (this may be shown on a                                                           |             |
| separate plan for clarity),                                                                    |             |
| Proposed surface treatments and Yes - Drawing DA-L00                                           |             |
| materials, including but not limited to                                                        |             |
| structures, features, walling, fences,                                                         |             |
| pavements, gardens, lawns, ground                                                              |             |
| stabilisation, drainage irrigation, etc,                                                       |             |
| Existing and proposed ground levels, Yes - Drawing DA-L00                                      |             |
| Outline of proposed buildings, Yes - Drawing DA-L00                                            |             |
| driveways and structures, including                                                            |             |
| swimming pools, pavements, walls and                                                           |             |
| fences, all consistent and co-ordinated                                                        |             |
| with building and services plans,                                                              |             |
| Location, height and materiality of Yes – Drawing DA-L00                                       |             |
| proposed retaining walls and fences,                                                           |             |
| Existing street trees or trees on N/A                                                          |             |
| neighbouring properties within 5 metres,                                                       |             |
| that may be impacted by the proposed                                                           |             |
| development,                                                                                   |             |
| Existing trees and other vegetation to be Existing vegetation and proposed changes in dr       | rawing DA-  |
| retained or removed. All trees are to be L03 & DA-L04                                          |             |
| located, identified and numbered, and                                                          |             |
| shall coincide with the arborist's report. No trees being removed.                             |             |
| Protection measures for retained                                                               |             |
| vegetation shall be included in the No trees requiring protection in development w             | orks area.  |
| arborist's report,                                                                             |             |
| Proposed planting scheme including Proposed planting on drawing DA-L04                         |             |
| species selection, location, quantities,                                                       |             |
| mature heights and pot sizes,                                                                  |             |
| Rock outcrops and other landscape N/A                                                          |             |
| features,                                                                                      |             |
| Location of any underground services or There are no basements proposed or existing or         | n the site. |
| basements,                                                                                     | orthorn     |
| Water and sewer services are located on the no boundary as per dial before you dig drawing. Th |             |
|                                                                                                |             |
| sewer services within the property boundary wi replaced with new.                              | iii be      |
| Teptaced with new.                                                                             |             |
| Gas service is on the southern boundary and lo                                                 | cation will |
| be determined by hand dig before any significant                                               |             |
| commence in this area. It is expected that reloc                                               |             |
| existing gas supply will need to be relocated.                                                 | 22          |
| Soil depth of planter boxes on-slab, N/A                                                       |             |
| Any irrigation systems, N/A                                                                    |             |
| BASIX landscape commitments where N/A                                                          |             |
| relevant are to be indicated by clearly                                                        |             |
| indicating the area on the landscape                                                           |             |
| plan.                                                                                          |             |