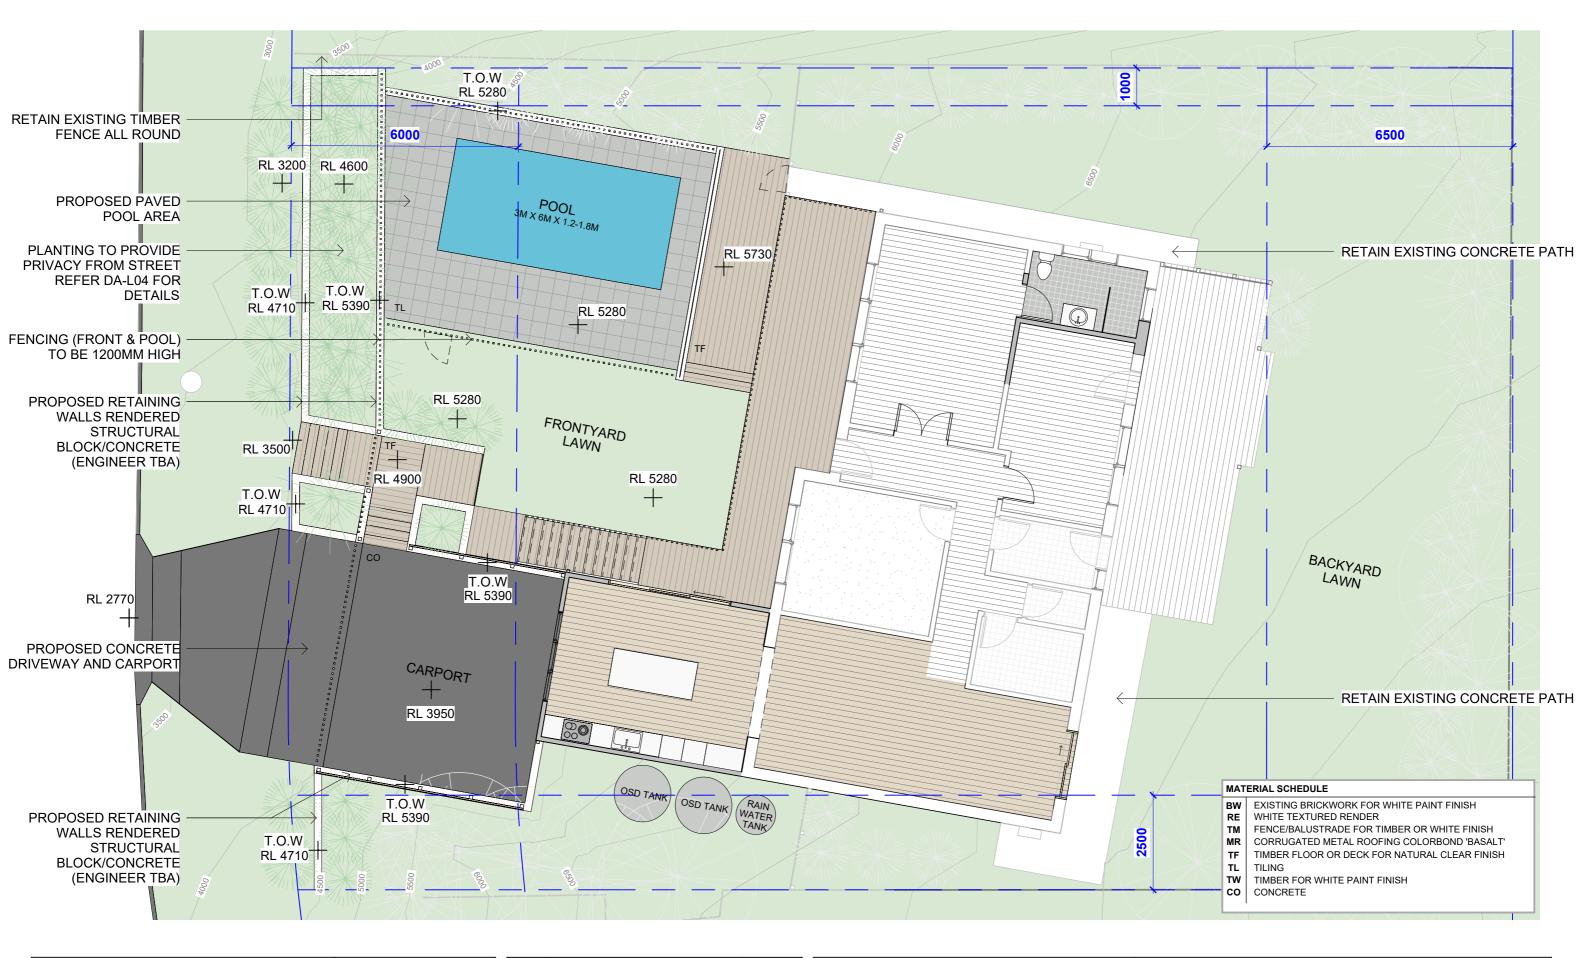

| Kim and Pete                   | Proposed Landso | ape Plan   |
|--------------------------------|-----------------|------------|
| Development Application        | Project number  | 24-KUN     |
| 416 : DI M VI 0400             | Date            | 14/02/2025 |
| 4 Kunari Place, Mona Vale 2103 | Scale           | 1 : 100    |

 Project number
 24-KUN

 Date
 14/02/2025

 Scale

DA-L05

| RequirementResponseCalculations of the landscape area onYes - Drawing DA-L01                   |             |
|------------------------------------------------------------------------------------------------|-------------|
|                                                                                                |             |
| the site as per the definition in the                                                          |             |
| relevant DCP (this may be shown on a                                                           |             |
| separate plan for clarity),                                                                    |             |
| Proposed surface treatments and Yes - Drawing DA-L00                                           |             |
| materials, including but not limited to                                                        |             |
| structures, features, walling, fences,                                                         |             |
| pavements, gardens, lawns, ground                                                              |             |
| stabilisation, drainage irrigation, etc,                                                       |             |
| Existing and proposed ground levels, Yes - Drawing DA-L00                                      |             |
| Outline of proposed buildings, Yes - Drawing DA-L00                                            |             |
| driveways and structures, including                                                            |             |
| swimming pools, pavements, walls and                                                           |             |
| fences, all consistent and co-ordinated                                                        |             |
| with building and services plans,                                                              |             |
| Location, height and materiality of Yes – Drawing DA-L00                                       |             |
| proposed retaining walls and fences,                                                           |             |
| Existing street trees or trees on N/A                                                          |             |
| neighbouring properties within 5 metres,                                                       |             |
| that may be impacted by the proposed                                                           |             |
| development,                                                                                   |             |
| Existing trees and other vegetation to be Existing vegetation and proposed changes in dr       | rawing DA-  |
| retained or removed. All trees are to be L03 & DA-L04                                          |             |
| located, identified and numbered, and                                                          |             |
| shall coincide with the arborist's report. No trees being removed.                             |             |
| Protection measures for retained                                                               |             |
| vegetation shall be included in the No trees requiring protection in development w             | orks area.  |
| arborist's report,                                                                             |             |
| Proposed planting scheme including Proposed planting on drawing DA-L04                         |             |
| species selection, location, quantities,                                                       |             |
| mature heights and pot sizes,                                                                  |             |
| Rock outcrops and other landscape N/A                                                          |             |
| features,                                                                                      |             |
| Location of any underground services or There are no basements proposed or existing or         | n the site. |
| basements,                                                                                     | orthorn     |
| Water and sewer services are located on the no boundary as per dial before you dig drawing. Th |             |
|                                                                                                |             |
| sewer services within the property boundary wi replaced with new.                              | iii be      |
| Teptaced with new.                                                                             |             |
| Gas service is on the southern boundary and lo                                                 | cation will |
| be determined by hand dig before any significant                                               |             |
| commence in this area. It is expected that reloc                                               |             |
| existing gas supply will need to be relocated.                                                 | 22          |
| Soil depth of planter boxes on-slab, N/A                                                       |             |
| Any irrigation systems, N/A                                                                    |             |
| BASIX landscape commitments where N/A                                                          |             |
| relevant are to be indicated by clearly                                                        |             |
| indicating the area on the landscape                                                           |             |
| plan.                                                                                          |             |