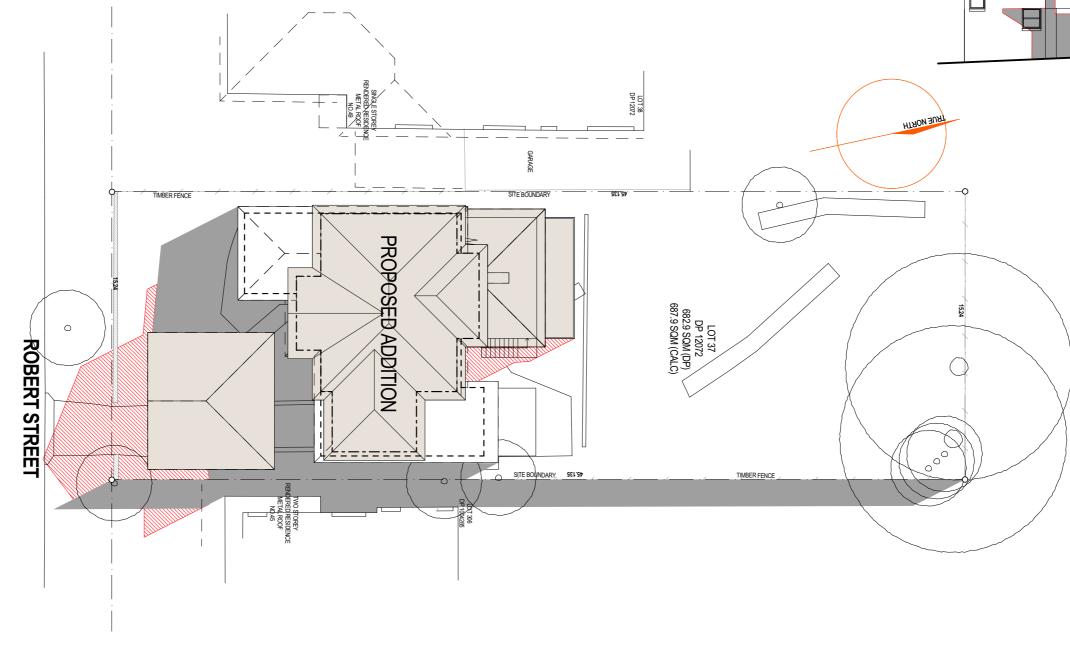

## SITE ANALYSIS & WASTE MANAGEMENT PLAN

Proposed Additions at: 47 Robert Street, Freshwater NSW 2096

| DRAWING TITLE      | SITE ANALYSIS AND SHADOW DIAGRAMS | DRAWING NO. | ISSUE |     |             |          |    |
|--------------------|-----------------------------------|-------------|-------|-----|-------------|----------|----|
| <b>SCALE</b> 1:200 | DRAWN BY KK CHECKED BY GK         | 4533 DA 1/6 | А     |     |             |          |    |
|                    |                                   |             |       | А   | For Council | 10/02/25 | KK |
|                    |                                   |             |       | NO. | REVISION    | DATE     | BY |