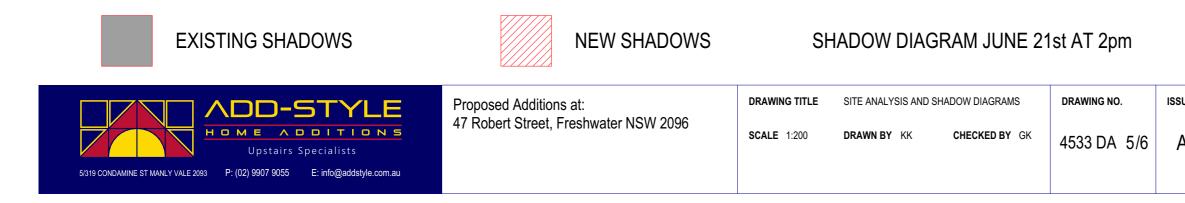

## SITE ANALYSIS & WASTE MANAGEMENT PLAN

Proposed Additions at: 47 Robert Street, Freshwater NSW 2096

| DRAWING TITLE      | SITE ANALYSIS AND SHADOW DIAGRAMS | DRAWING NO. | ISSUE |     |             |          |    |
|--------------------|-----------------------------------|-------------|-------|-----|-------------|----------|----|
| <b>SCALE</b> 1:200 | DRAWN BY KK CHECKED BY GK         | 4533 DA 1/6 | А     |     |             |          |    |
|                    |                                   |             |       | А   | For Council | 10/02/25 | KK |
|                    |                                   |             |       | NO. | REVISION    | DATE     | BY |