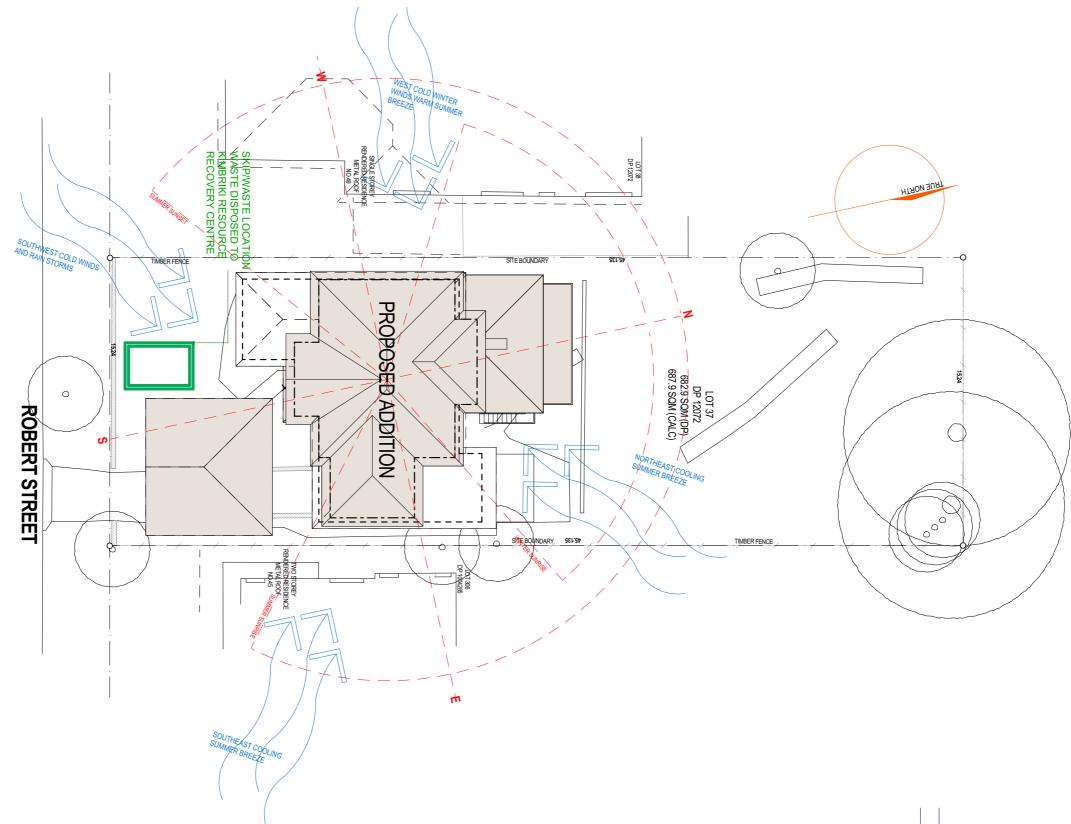

## SITE ANALYSIS & WASTE MANAGEMENT PLAN

Proposed Additions at: 47 Robert Street, Freshwater NSW 2096

| DRAWING TITLE      | SITE ANALYSIS AND SHADOW DIAGRAMS | DRAWING NO. | ISSUE |     |             |          |    |
|--------------------|-----------------------------------|-------------|-------|-----|-------------|----------|----|
| <b>SCALE</b> 1:200 | DRAWN BY KK CHECKED BY GK         | 4533 DA 1/6 | А     |     |             |          |    |
|                    |                                   |             |       | А   | For Council | 10/02/25 | KK |
|                    |                                   |             |       | NO. | REVISION    | DATE     | BY |