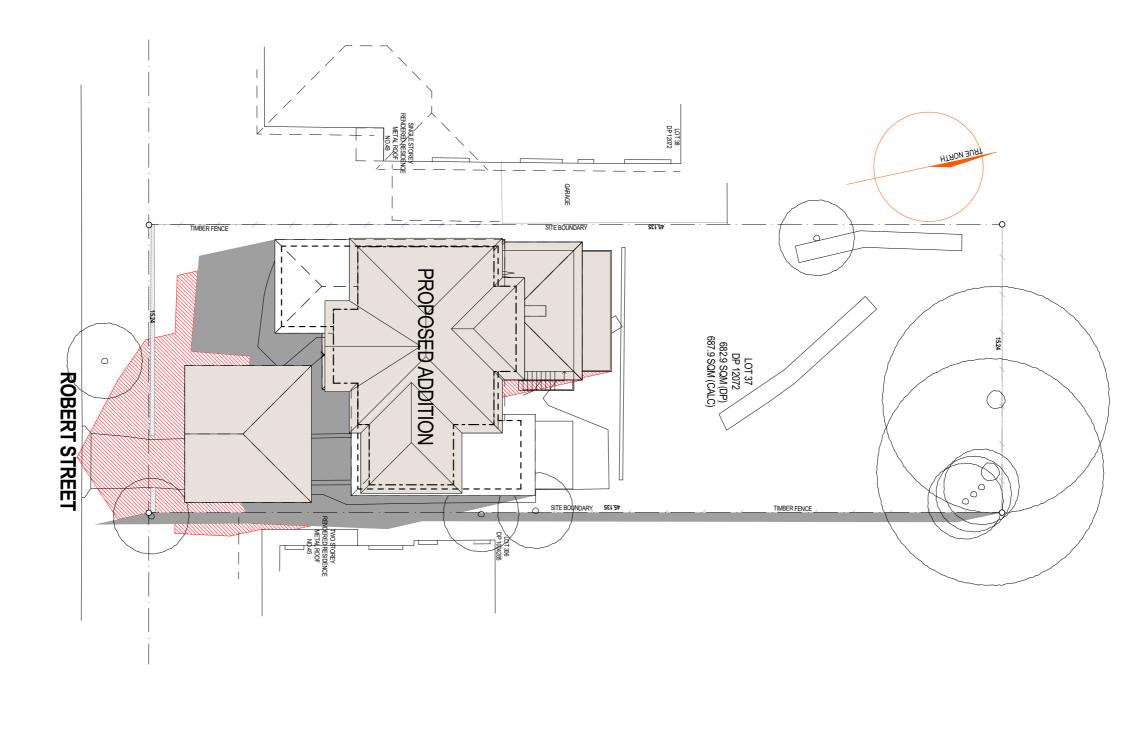

## SITE ANALYSIS & WASTE MANAGEMENT PLAN

Proposed Additions at: 47 Robert Street, Freshwater NSW 2096

| DRAWING TITLE      | SITE ANALYSIS AND SHADOW DIAGRAMS | DRAWING NO. | ISSUE |     |             |          |    |
|--------------------|-----------------------------------|-------------|-------|-----|-------------|----------|----|
| <b>SCALE</b> 1:200 | DRAWN BY KK CHECKED BY GK         | 4533 DA 1/6 | А     |     |             |          |    |
|                    |                                   |             |       | А   | For Council | 10/02/25 | KK |
|                    |                                   |             |       | NO. | REVISION    | DATE     | BY |