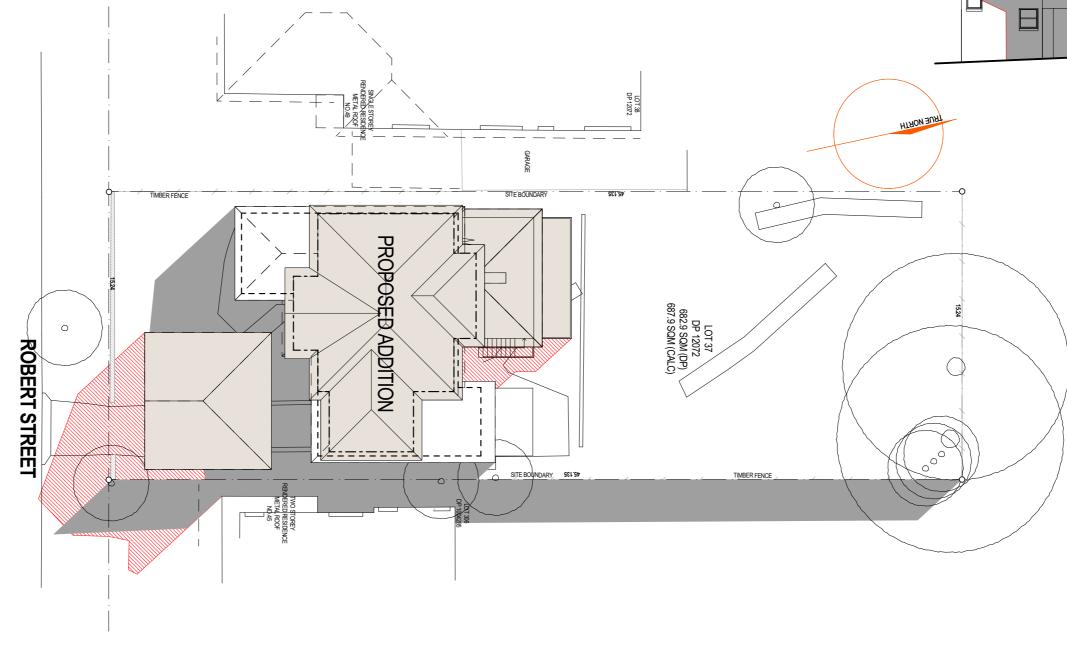

## SITE ANALYSIS & WASTE MANAGEMENT PLAN

Proposed Additions at: 47 Robert Street, Freshwater NSW 2096

| DRAWING TITLE      | SITE ANALYSIS AND SHADOW DIAGRAMS | DRAWING NO. | ISSUE |     |             |          |    |
|--------------------|-----------------------------------|-------------|-------|-----|-------------|----------|----|
| <b>SCALE</b> 1:200 | DRAWN BY KK CHECKED BY GK         | 4533 DA 1/6 | А     |     |             |          |    |
|                    |                                   |             |       | А   | For Council | 10/02/25 | KK |
|                    |                                   |             |       | NO. | REVISION    | DATE     | BY |