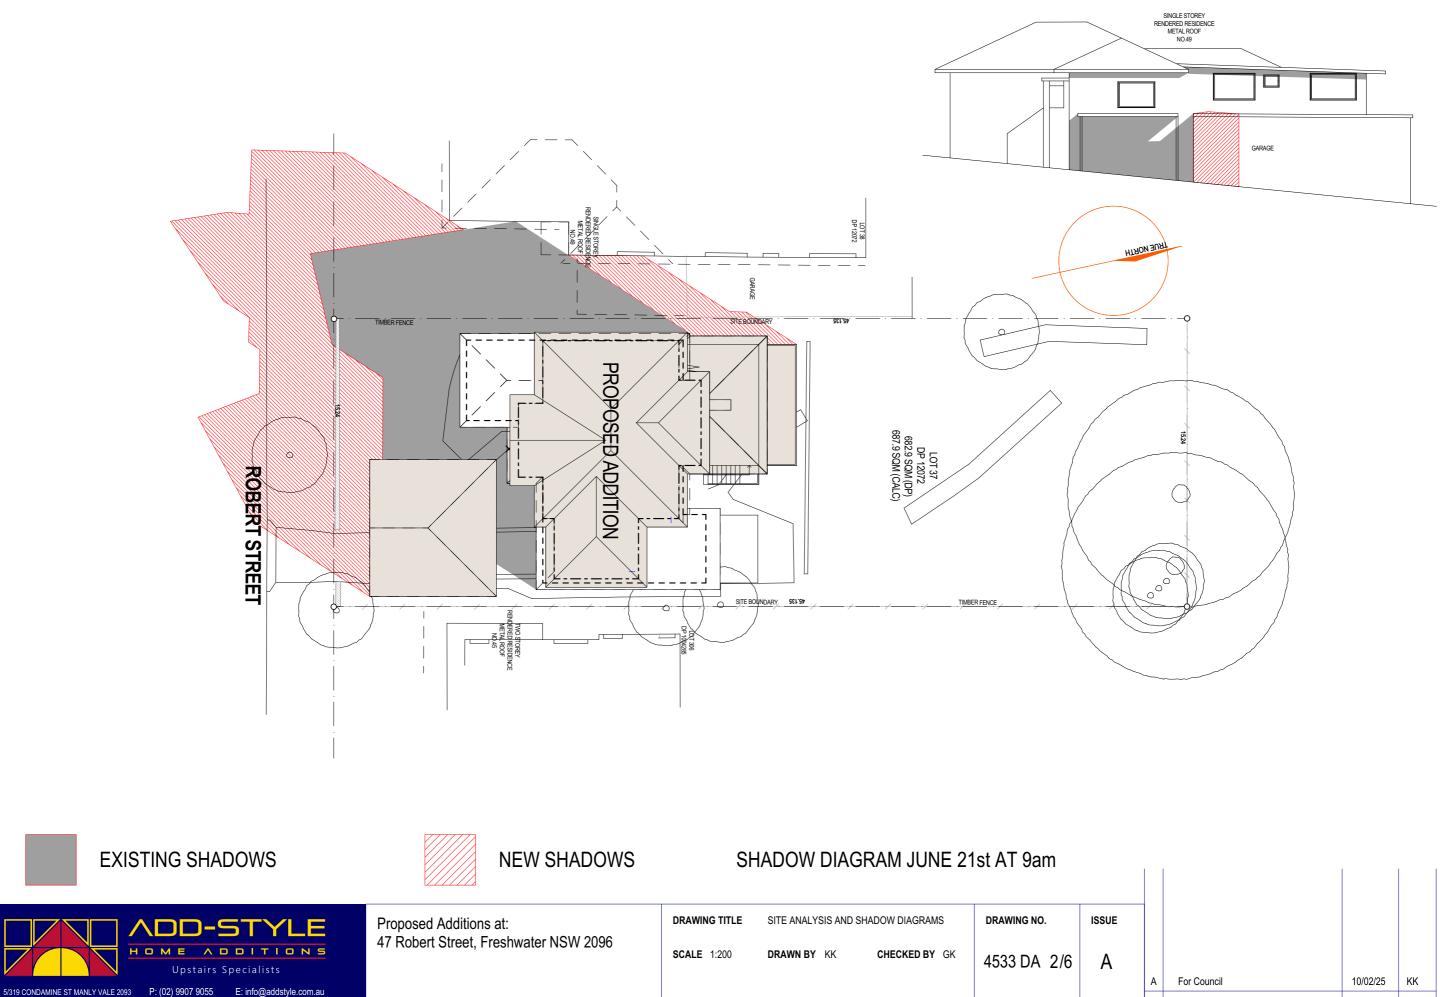

## SITE ANALYSIS & WASTE MANAGEMENT PLAN

Proposed Additions at: 47 Robert Street, Freshwater NSW 2096

| DRAWING TITLE      | SITE ANALYSIS AND SHADOW DIAGRAMS | DRAWING NO. | ISSUE |     |             |          |    |
|--------------------|-----------------------------------|-------------|-------|-----|-------------|----------|----|
| <b>SCALE</b> 1:200 | DRAWN BY KK CHECKED BY GK         | 4533 DA 1/6 | А     |     |             |          |    |
|                    |                                   |             |       | А   | For Council | 10/02/25 | KK |
|                    |                                   |             |       | NO. | REVISION    | DATE     | BY |