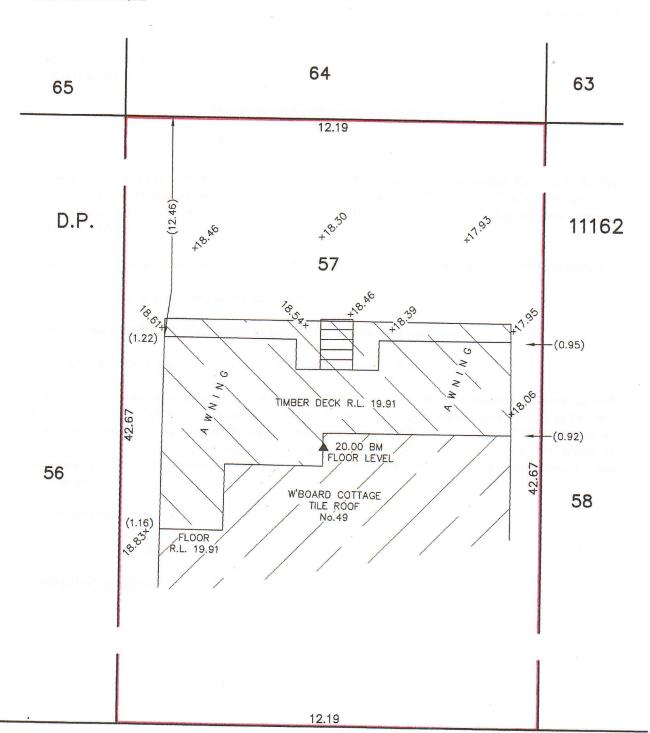

Dear Sir.

Upon your instructions we have made a survey at Lot 57 as shown on Deposited Plan 11162 having a frontage of 12.19 metres to the north eastern side of Wakehurst Parkway at Seaforth in the Local Government Area of Northern Beaches Parish of Manly Cove County of Cumberland and I have to make the following report..

It is my opinion a deck stands in relation to the boundaries as shown on the accompanying sketch.

Levels have been taken as shown on the sketch.

There are no Restrictions, Covenants or Easements affecting subject land.

Yours faithfully,

**Registered Surveyor** 

MEASURMENTS ARE LIMITED TO REQUIRED SURVEY REGULATION ACCURACIES

Our Ref: 42684

學

Scott Henderson 180 Fisher Road North CROMER NSW 2099

This diagram is to accompany my report dated  $7^{\text{th}}$  September, 2018