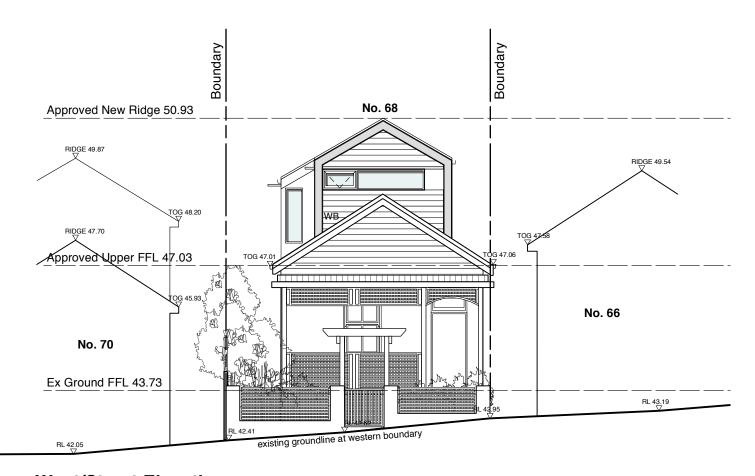

## **West/Street Elevation**

Suite 8 200 Pittwater Road Manly NSW 2095 PHONE 02 9977 1076 FAX 02 9976 0625 info@watersheddesign.com.au

| nt   | Georgi Coward                          | address | 68 Birkley Rd, Manly      | job no<br>drawn  | 10008<br>mg/jw     | drawing no A06 |
|------|----------------------------------------|---------|---------------------------|------------------|--------------------|----------------|
| ject | Section 96 - Alterations and Additions | title   | East & West<br>Elevations | checked<br>scale | mk<br>1:100<br>@A3 | issue<br>E     |