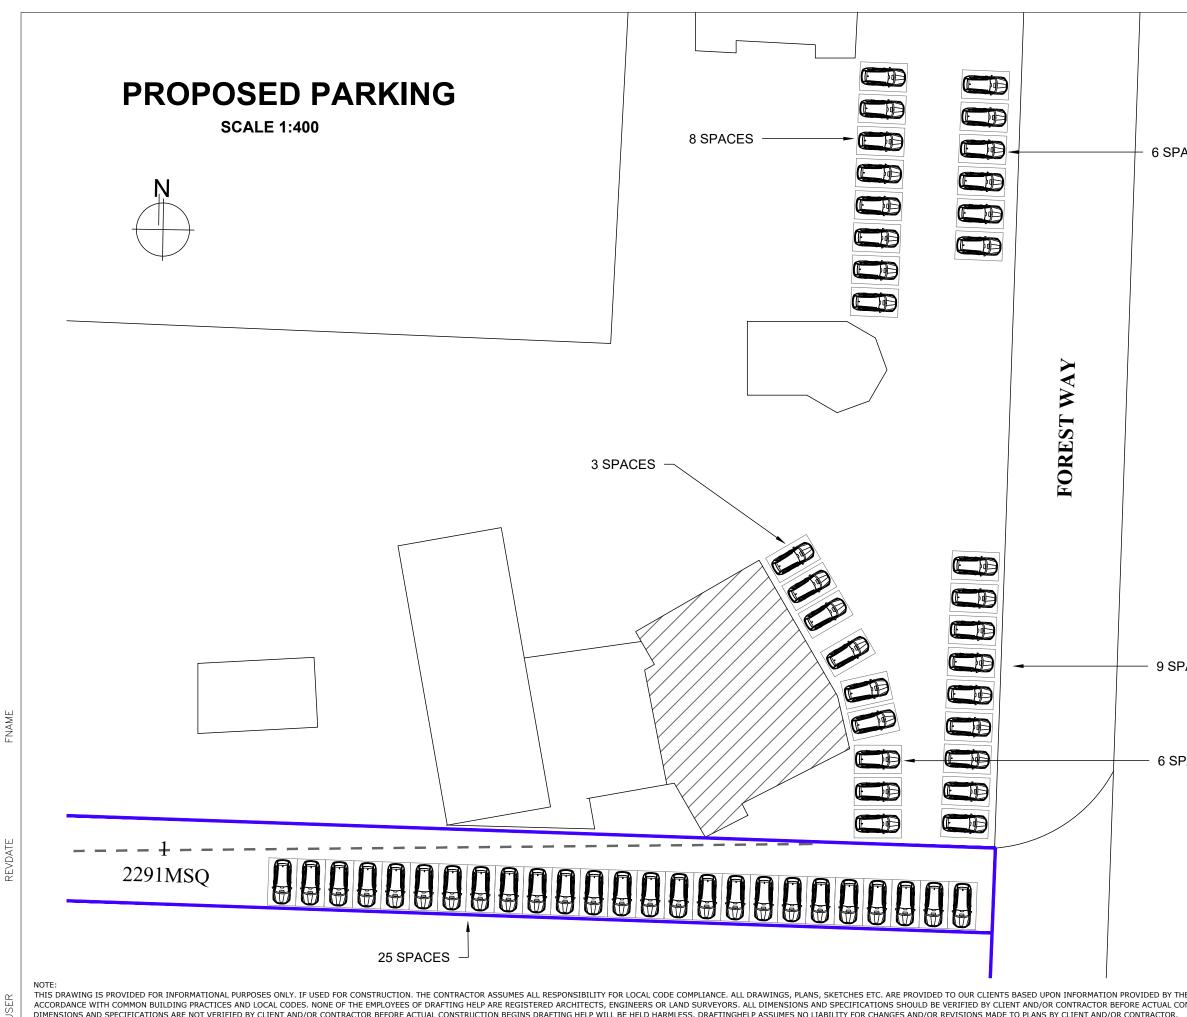

|    | ARCHITECTURAL DRAFTING<br>3D VISUALISATION<br>DEVELOPMENT APPLICATION<br>MANAGEMENT<br>COUNCIL COMPLIANT PLANS                                                                                                                                      |
|----|-----------------------------------------------------------------------------------------------------------------------------------------------------------------------------------------------------------------------------------------------------|
| ES |                                                                                                                                                                                                                                                     |
|    | General Notes                                                                                                                                                                                                                                       |
|    |                                                                                                                                                                                                                                                     |
|    |                                                                                                                                                                                                                                                     |
|    |                                                                                                                                                                                                                                                     |
|    | It is the contractors responsibility to<br>confirm all measurements on site prior<br>to commencement of work. Drawings<br>should not be scaled. Written dimensions<br>only should be taken from drawings.<br>These dwg's are solely for the purpose |
|    | of council submission.                                                                                                                                                                                                                              |
|    |                                                                                                                                                                                                                                                     |
|    | LOT No. <b>1</b>                                                                                                                                                                                                                                    |
|    | LOT No. 1                                                                                                                                                                                                                                           |
| ES | LOT No. 1                                                                                                                                                                                                                                           |
| ES | LOT NO. 1                                                                                                                                                                                                                                           |
| ES | No. Revision/Issue Date                                                                                                                                                                                                                             |
|    | No. Revision/Issue Date    No. Revision/Issue   Date   Corona Projects   PO Box 1749   Bondi Junction   NSW 1355                                                                                                                                    |