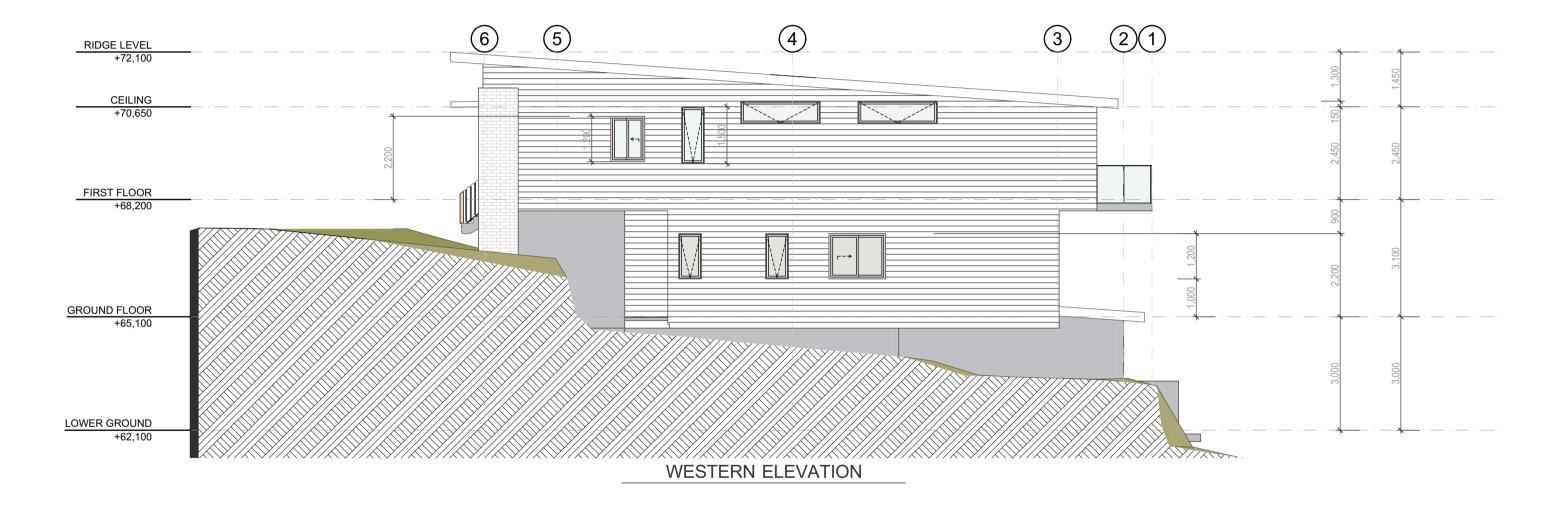

| PROPOSED RESIDENCE           |               | Job Number |             |
|------------------------------|---------------|------------|-------------|
|                              | 1:100         | 2          | 1-0713      |
| 67 QUIRK STREET DEE WHY 2099 | Date          | Drawn      | Drawing No. |
| ing Title                    |               | 0.0        |             |
| ELEVATION CHEET 4            | Monday, 14    |            | ∣ A5        |
| ELEVATION SHEET 1            | February 2022 | !          |             |