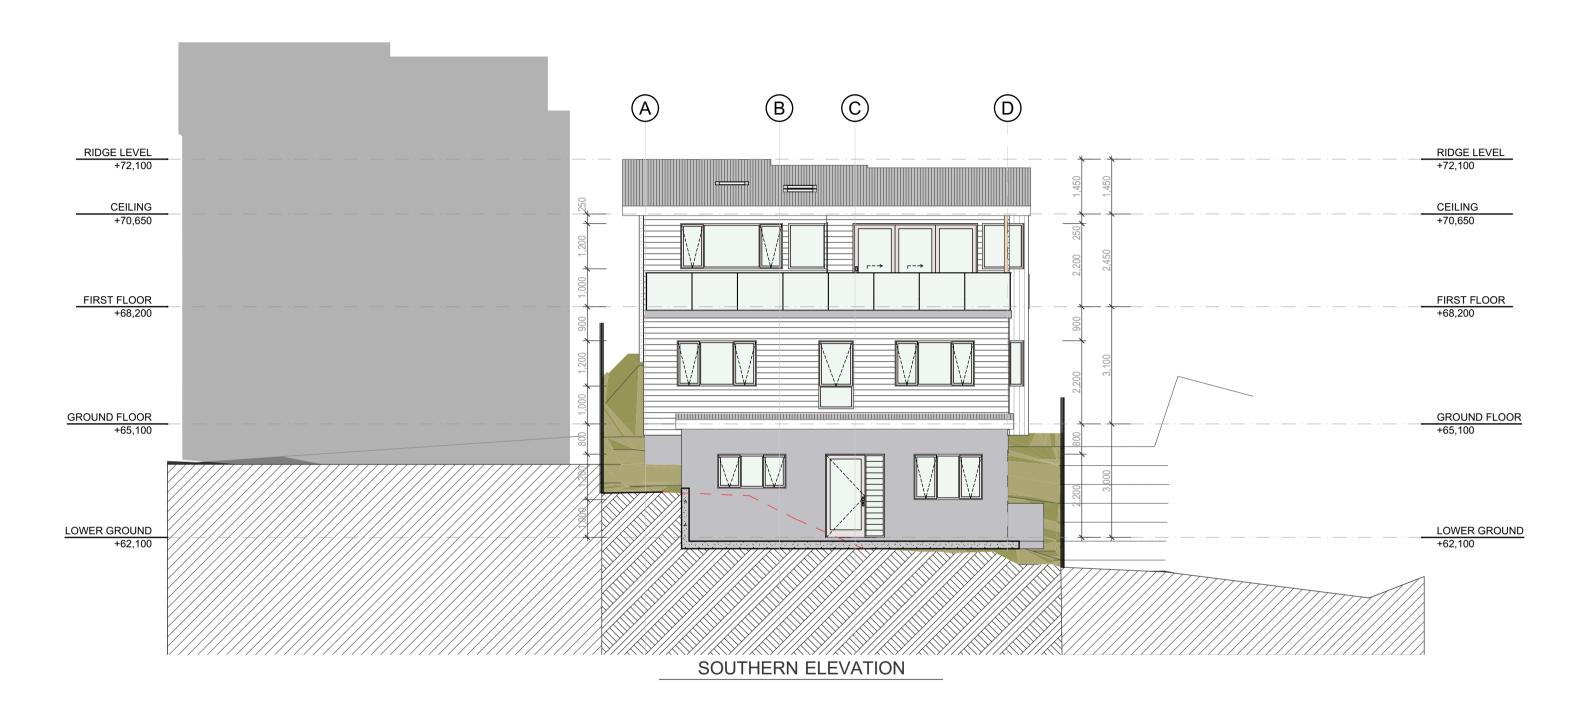

| PROPOSED RESIDENCE           |               | Job Number |             |
|------------------------------|---------------|------------|-------------|
|                              | 1:100         | 2          | 1-0713      |
| 67 QUIRK STREET DEE WHY 2099 | Date          | Drawn      | Drawing No. |
| ing Title                    |               | 0.0        |             |
| ELEVATION CHEET 4            | Monday, 14    |            | ∣ A5        |
| ELEVATION SHEET 1            | February 2022 | !          |             |