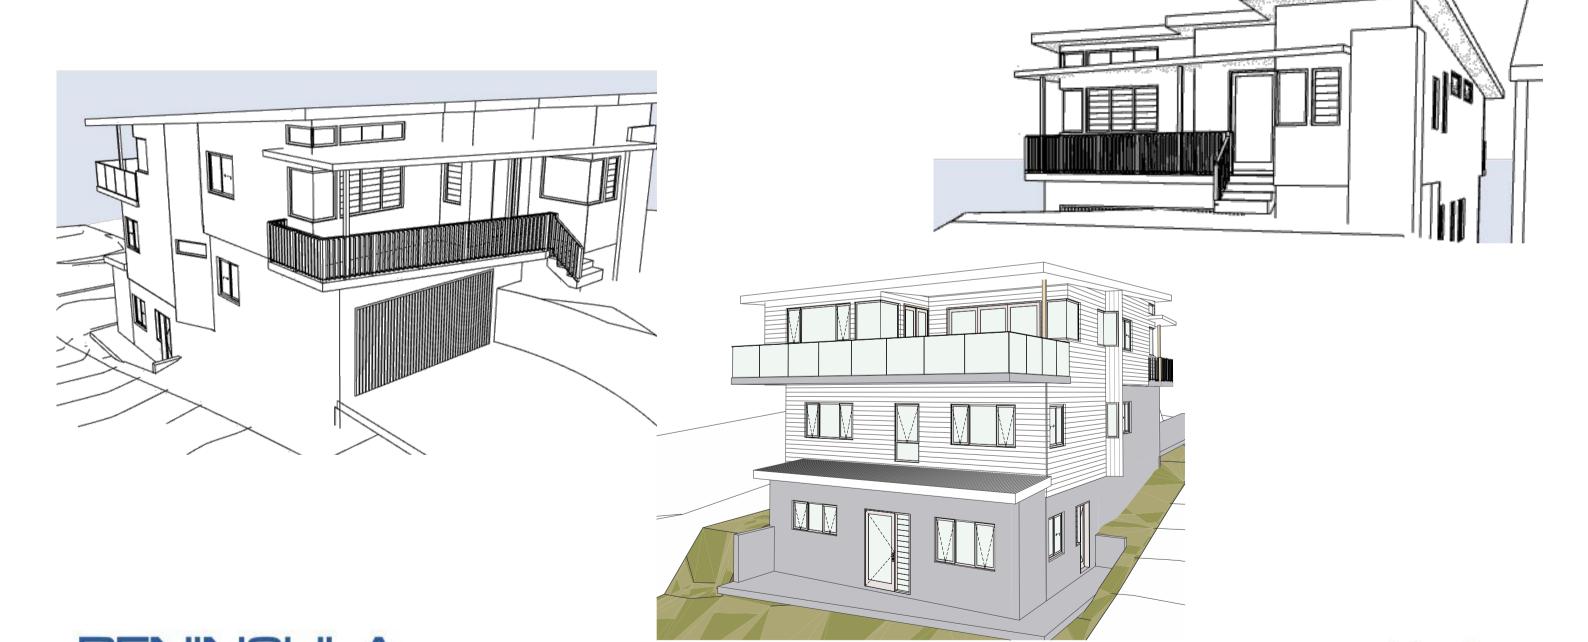

# PROPOSED RESIDENCE

## **LOUISE STRUTHERS and MATT TRUMAN**



67 QUIRK STREET DEE WHY 2099



A C C R E D I T E D
BUILDING DESIGNER

PLANS DRAWN FOR APPROVAL













#### NOT FOR CONSTRUCTION SURVEY DETAILS PROVIDED BY C.M.S. SURVEYORS DEE WHY









|   | Client LOUISE |
|---|---------------|
| ı |               |
|   | STRUTHERS     |
|   | TTAMA bac     |
|   | and MATT      |
|   | TRUMAN        |
|   |               |

| PROPOSED RESIDENCE           |               | Job Number |             |
|------------------------------|---------------|------------|-------------|
|                              | 1:100         | 2          | 1-0713      |
| 67 QUIRK STREET DEE WHY 2099 | Date          | Drawn      | Drawing No. |
| ing Title                    |               | 0.0        |             |
| ELEVATION CHEET 4            | Monday, 14    |            | ∣ A5        |
|