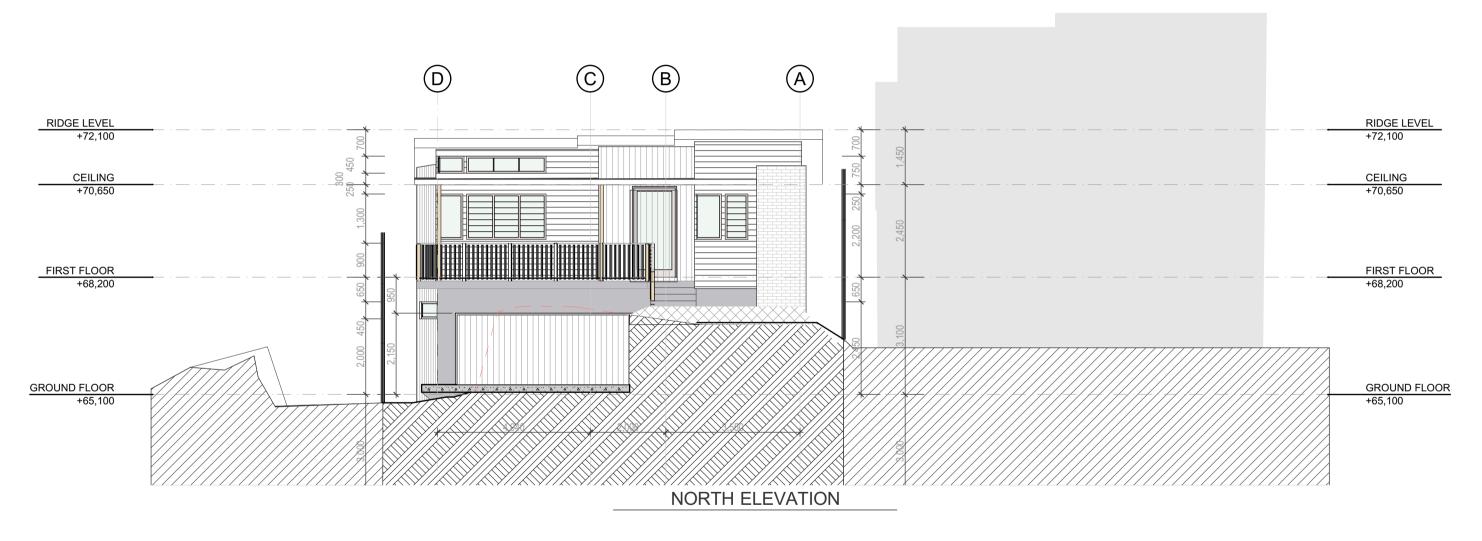

| PROPOSED RESIDENCE           |               | Job Number |             |
|------------------------------|---------------|------------|-------------|
|                              | 1:100         | 2          | 1-0713      |
| 67 QUIRK STREET DEE WHY 2099 | Date          | Drawn      | Drawing No. |
| ing Title                    |               | 0.0        |             |
| ELEVATION CHEET 4            | Monday, 14    |            | ∣ A5        |
| ELEVATION SHEET 1            | February 2022 | !          |             |