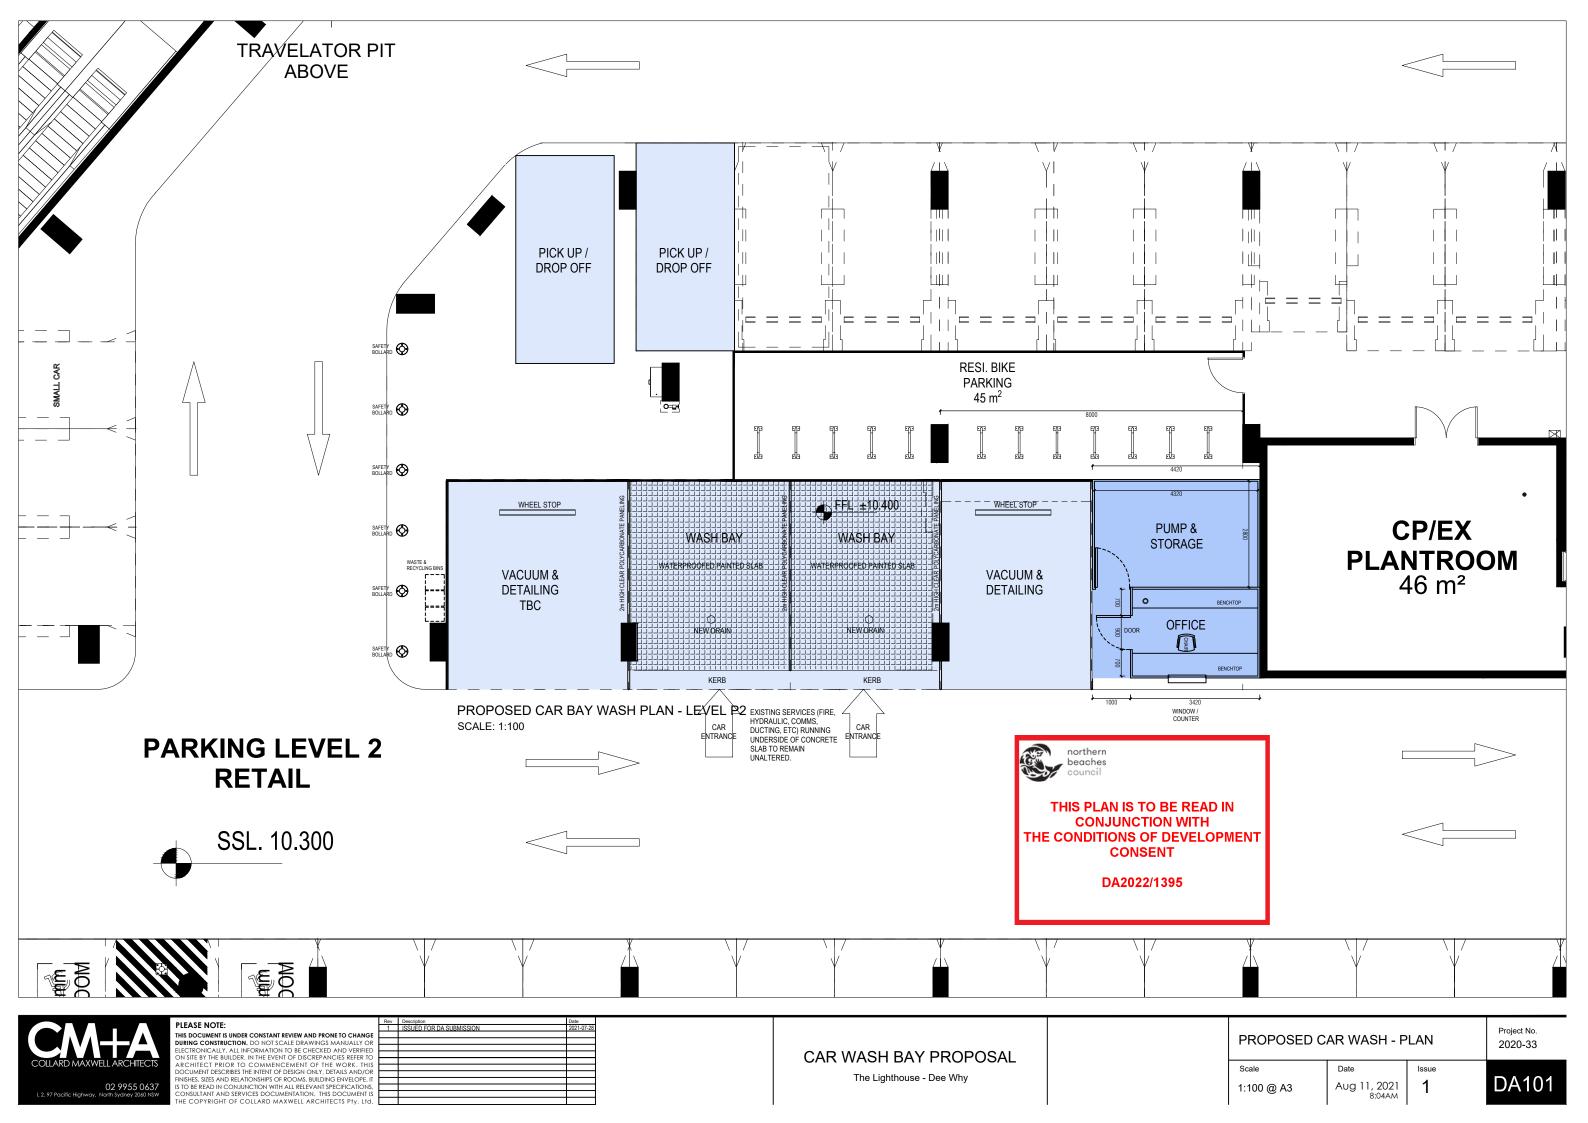

SCALE: 1:100

SITE / LOCATION PLAN - BASEMENT LEVEL P2

- Drive-thru configuration
- 8m wide x 6m deep Bay
- Clear Wall Paneling
- Grated Flooring

  File and a a Table
- Fiberglass Tub
- Ramps at Entrance and Exit
- 2 x Wall Mounted Stainless Steel Water Reels (connected to Pressure
- Washers) within each Bay
- 1 x Wall Mounted Air Reel (connected to air compressor within each Bay
- Ceiling Mounted Lighting
- 1 x Double GPO Waterproof powerpoints located within each bay

## WATER TREATMENT SYSTEM DETAILS:

- Supply and install Eclipse Hydroflow HYD1000S oil water separator and connect to wash bay.
- Able to process 1000 litres per hour
- Stainless Steel Construction
- Diaphragm Pump, stand and float switch
- Pump Box

- Approx 2m x 4.6m Plant Room with lockable door
- 2 x Industrial Standard Pressure Washers
- 1 x 3HP Air Compressor
- 2 x Wet/Dry Vacuums (2 motor)
- 1 x Bunded Chemical Tray
- Wash Tub
- Lighting
- 4 x Double GPO Waterproof Power Points
- Smoke Detector/Emergency Exit sign
- Fire Extinguisher
- Plumbing for Washing Machine

## OFFICE DETAILS:

- Approx 2.5m x 3 m Office with Lockable door
- Lockable window with counter
- Lighting
- 4 x Double GPO Waterproof Power Points
- Smoke Detector/Emergency Exit sign

THIS PLAN IS TO BE READ IN
CONJUNCTION WITH
THE CONDITIONS OF DEVELOPMENT
CONSENT