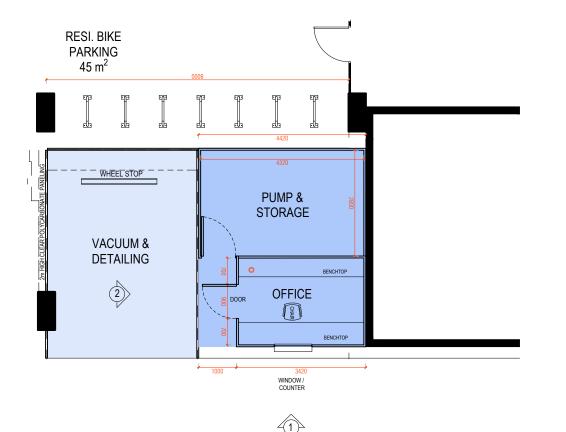

- Approx 2m x 4.6m Plant Room with lockable door
- 2 x Industrial Standard Pressure Washers
- 1 x 3HP Air Compressor
- 2 x Wet/Dry Vacuums (2 motor)
- 1 x Bunded Chemical Tray
- Wash Tub
- Lighting
- 4 x Double GPO Waterproof Power Points
- Smoke Detector/Emergency Exit sign
- Fire Extinguisher
- Plumbing for Washing Machine

## OFFICE DETAILS:

- Approx 2.5m x 3 m Office with Lockable door
- Lockable window with counter
- Lighting
- 4 x Double GPO Waterproof Power Points
- Smoke Detector/Emergency Exit sign

THIS PLAN IS TO BE READ IN
CONJUNCTION WITH
THE CONDITIONS OF DEVELOPMENT
CONSENT