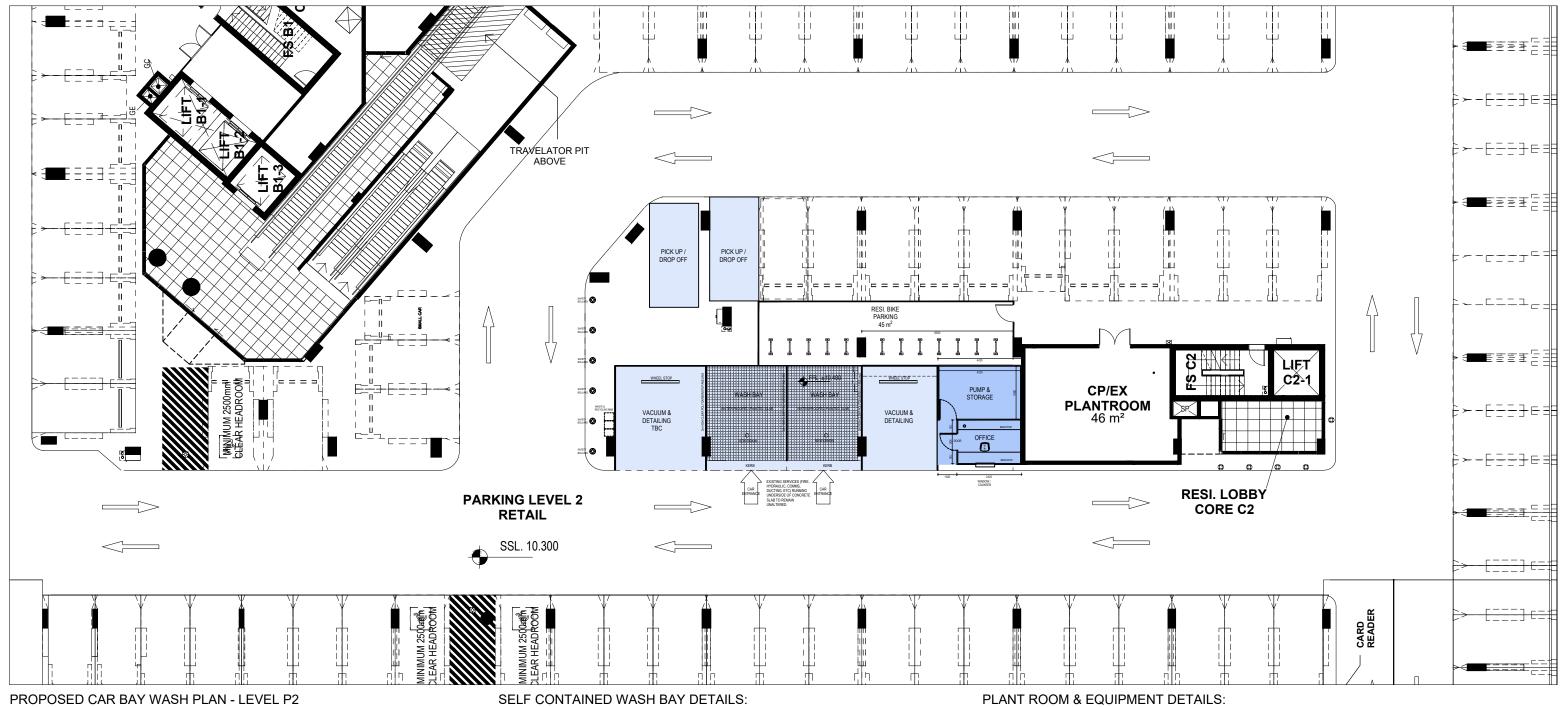

SCALE: 1:100

SITE / LOCATION PLAN - BASEMENT LEVEL P2

- Drive-thru configuration
- 8m wide x 6m deep Bay
- Clear Wall Paneling
- Grated Flooring

  File and a a Table
- Fiberglass Tub
- Ramps at Entrance and Exit
- 2 x Wall Mounted Stainless Steel Water Reels (connected to Pressure
- Washers) within each Bay
- 1 x Wall Mounted Air Reel (connected to air compressor within each Bay
- Ceiling Mounted Lighting
- 1 x Double GPO Waterproof powerpoints located within each bay

## WATER TREATMENT SYSTEM DETAILS:

- Supply and install Eclipse Hydroflow HYD1000S oil water separator and connect to wash bay.
- Able to process 1000 litres per hour
- Stainless Steel Construction
- Diaphragm Pump, stand and float switch
- Pump Box

- Approx 2m x 4.6m Plant Room with lockable door
- 2 x Industrial Standard Pressure Washers
- 1 x 3HP Air Compressor
- 2 x Wet/Dry Vacuums (2 motor)
- 1 x Bunded Chemical Tray
- Wash Tub
- Lighting
- 4 x Double GPO Waterproof Power Points
- Smoke Detector/Emergency Exit sign
- Fire Extinguisher
- Plumbing for Washing Machine

## OFFICE DETAILS:

- Approx 2.5m x 3 m Office with Lockable door
- Lockable window with counter
- Lighting
- 4 x Double GPO Waterproof Power Points
- Smoke Detector/Emergency Exit sign

THIS PLAN IS TO BE READ IN
CONJUNCTION WITH
THE CONDITIONS OF DEVELOPMENT
CONSENT