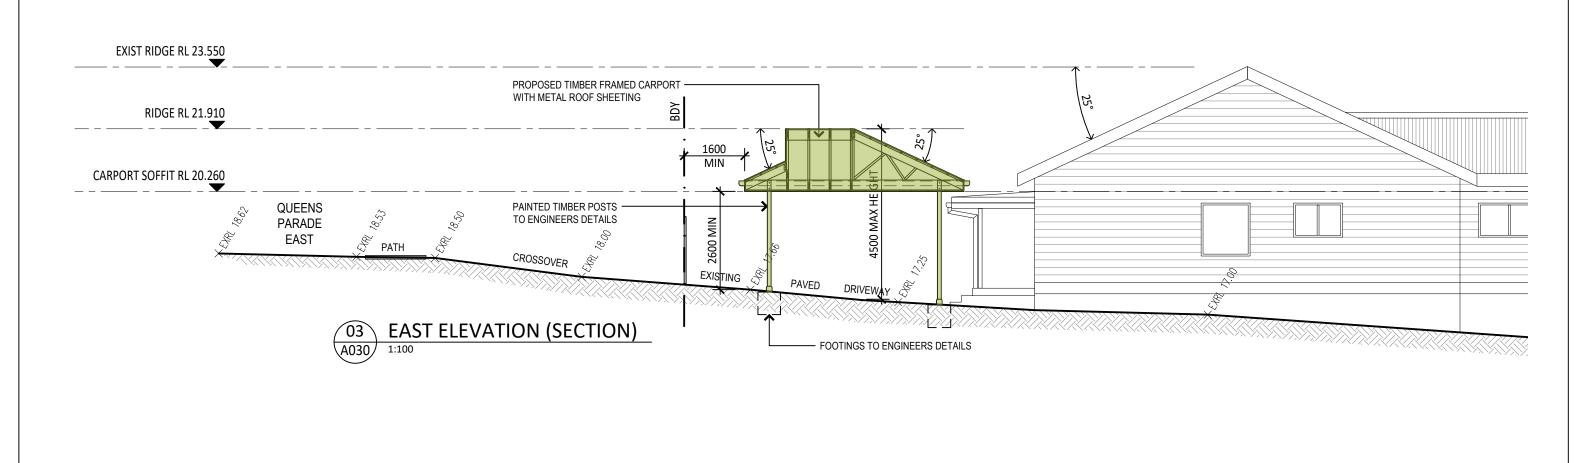

# PROJECT 39

Mob: 0439 490 024 hello@project39.com.au

| MR & MRS RIDDLE<br>76 QUEENS PARADE EAST,<br>NEWPORT NSW 2106 | PROPOSED<br>SECTION  |                  |                         |
|---------------------------------------------------------------|----------------------|------------------|-------------------------|
| PROPOSED CARPORT                                              | scale<br>1:100 @ A3  | DRAWN<br>SH      | PLOT DATE<br>15/11/2024 |
| PROJECT PHASE  DEVELOPMENT APPLICATION                        | PROJECT No<br>NEW-03 | DRAWING NO DAOSO | 5:23 AM REVISION        |

D:\NORM\Project 39\13 Newport 3\02 DA\NEW3-A050-PROPOSED SECTION.dwg