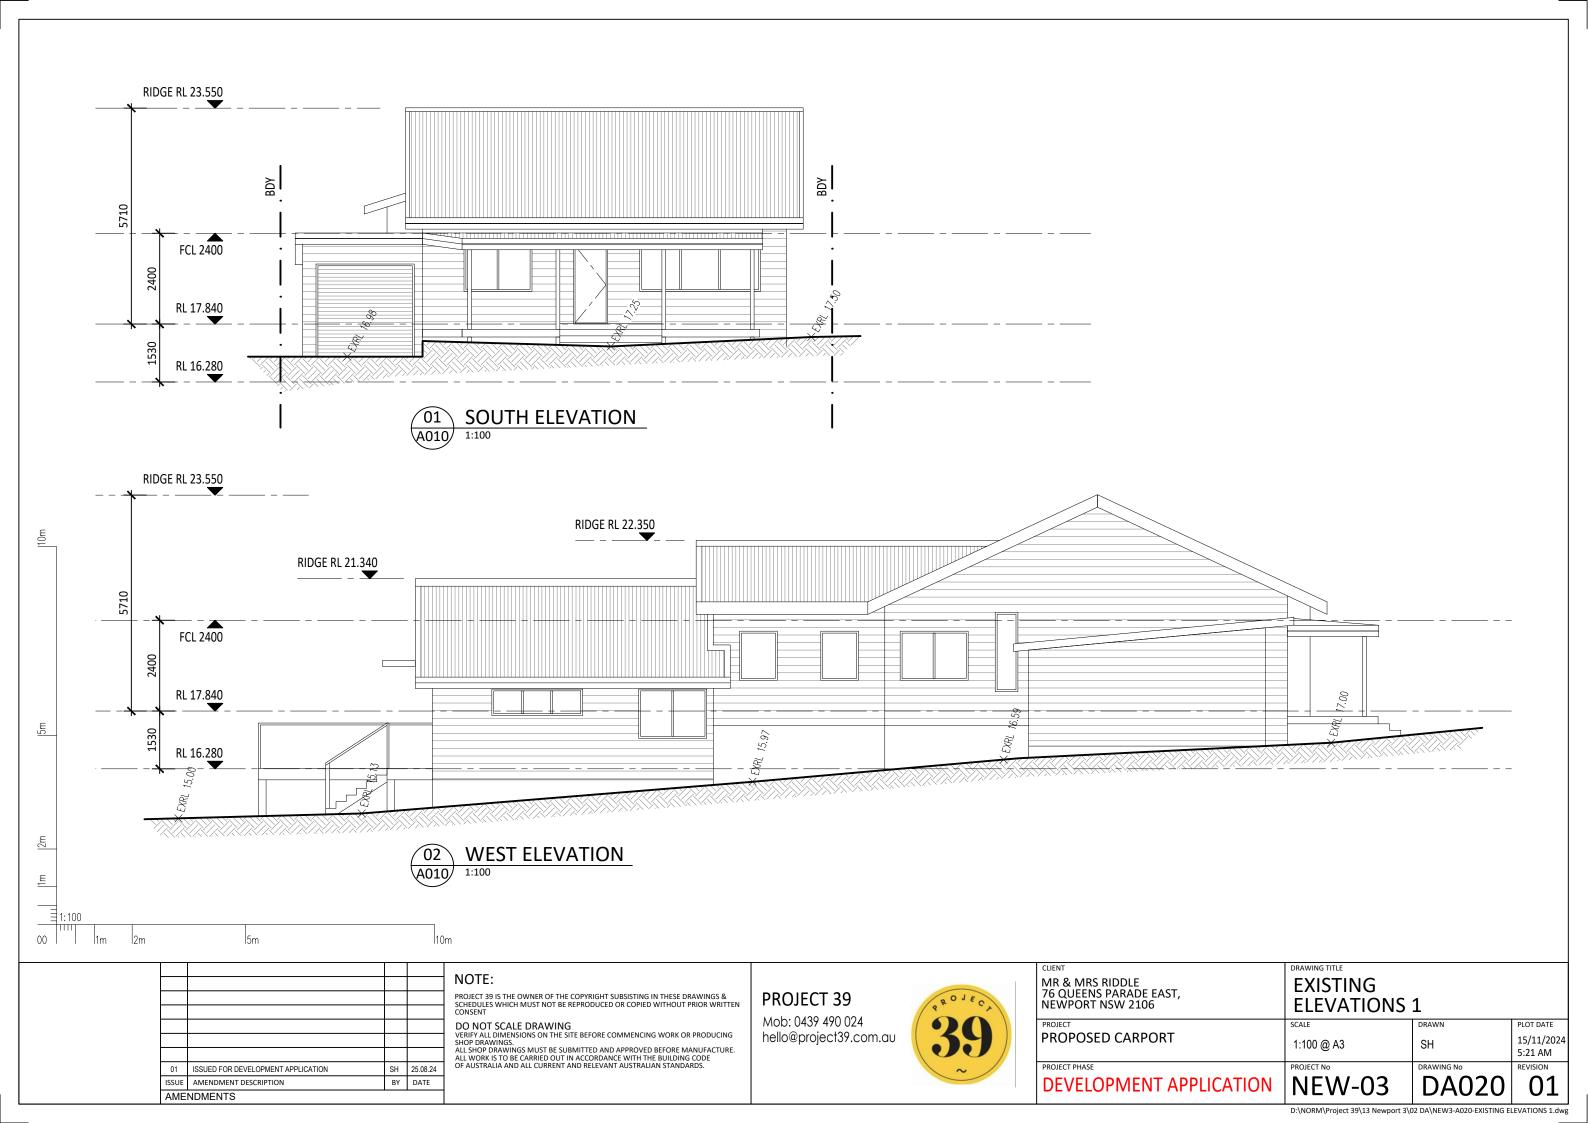

## DRAWING SCHEDULE

PARKING FACILITIES PART 1 OFF-STREET CAR PARKING

TRADE

PARKING

NEW3-DA000 COVER SHEET NEW3-DA001 PROPOSED SITE PLAN NEW3-DA002 EXISTING LANDSCAPE CALCULATIONS NEW3-DA010 EXISTING GROUND FLOOR PLAN NEW3-DA020 EXISTING ELEVATIONS 1 EXISTING ELEVATIONS 2 NEW3-DA021 NEW3-DA030 PROPOSED GROUND FLOOR PLAN NFW3-DA040 PROPOSED ELEVATIONS NEW3-DA050 PROPOSED SECTION CARPORT DETAILS NEW3-DA060 NOTIFICATION PLAN (A4)