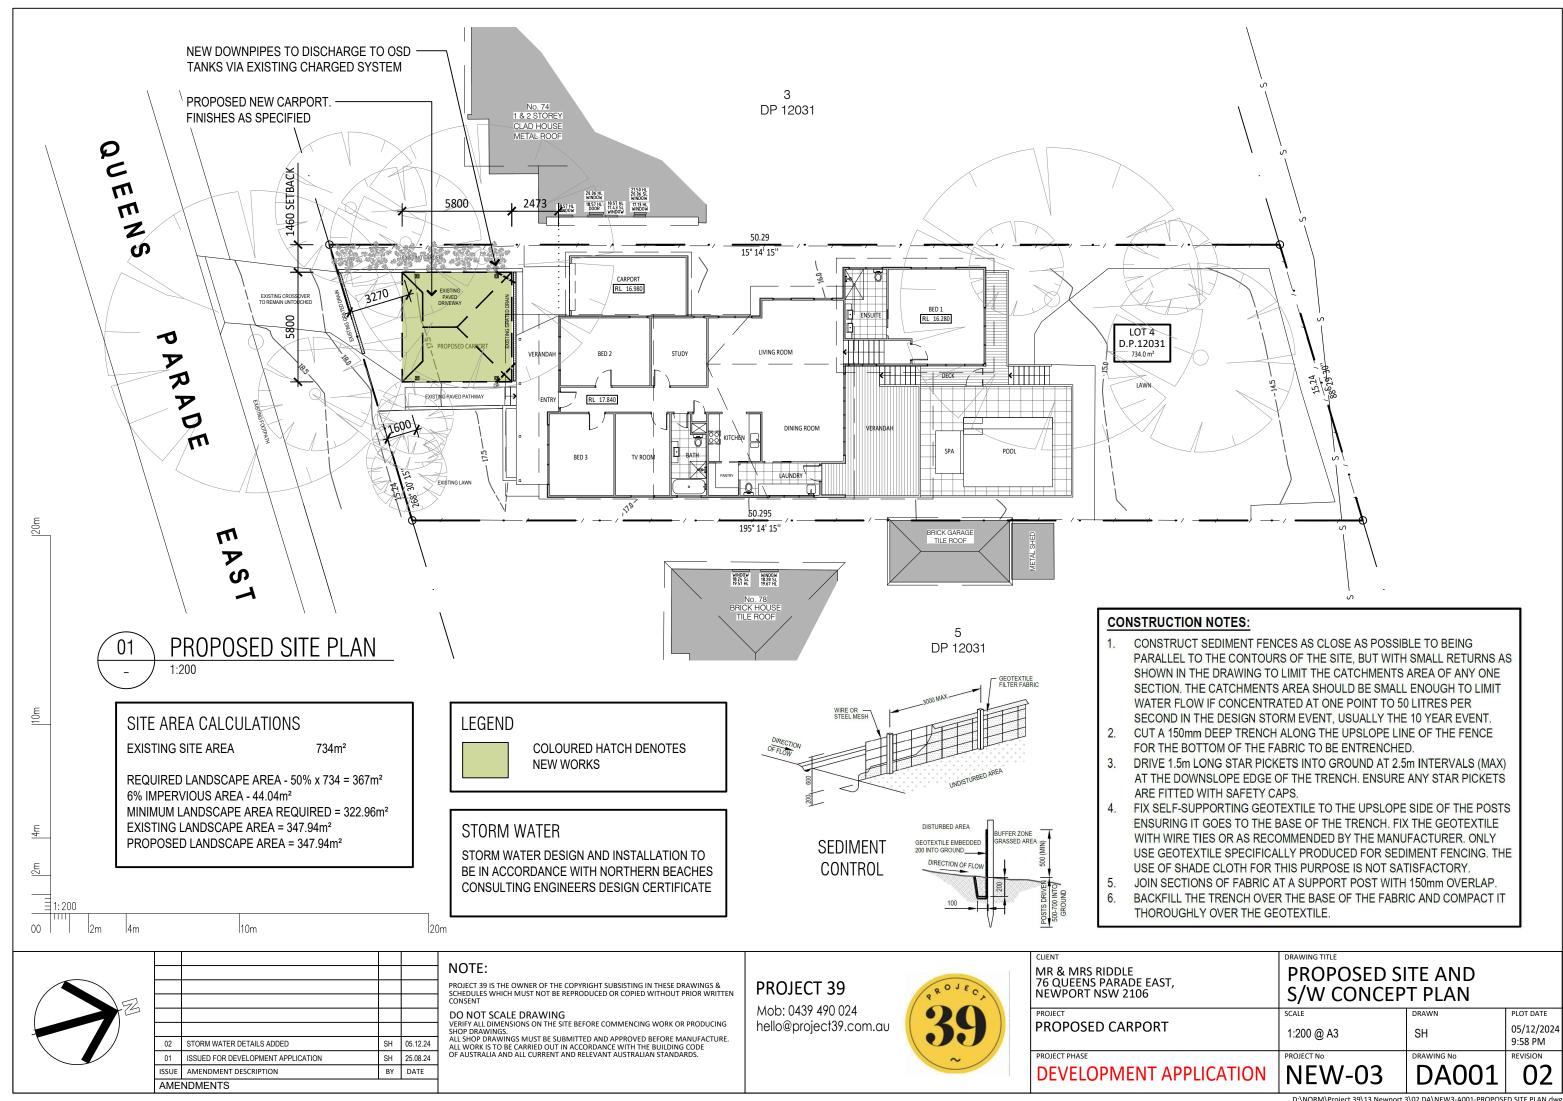

## DRAWING SCHEDULE

PARKING FACILITIES PART 1 OFF-STREET CAR PARKING

TRADE

PARKING

NEW3-DA000 COVER SHEET NEW3-DA001 PROPOSED SITE PLAN NEW3-DA002 EXISTING LANDSCAPE CALCULATIONS NEW3-DA010 EXISTING GROUND FLOOR PLAN NEW3-DA020 EXISTING ELEVATIONS 1 EXISTING ELEVATIONS 2 NEW3-DA021 NEW3-DA030 PROPOSED GROUND FLOOR PLAN NFW3-DA040 PROPOSED ELEVATIONS NEW3-DA050 PROPOSED SECTION CARPORT DETAILS NEW3-DA060 NOTIFICATION PLAN (A4)