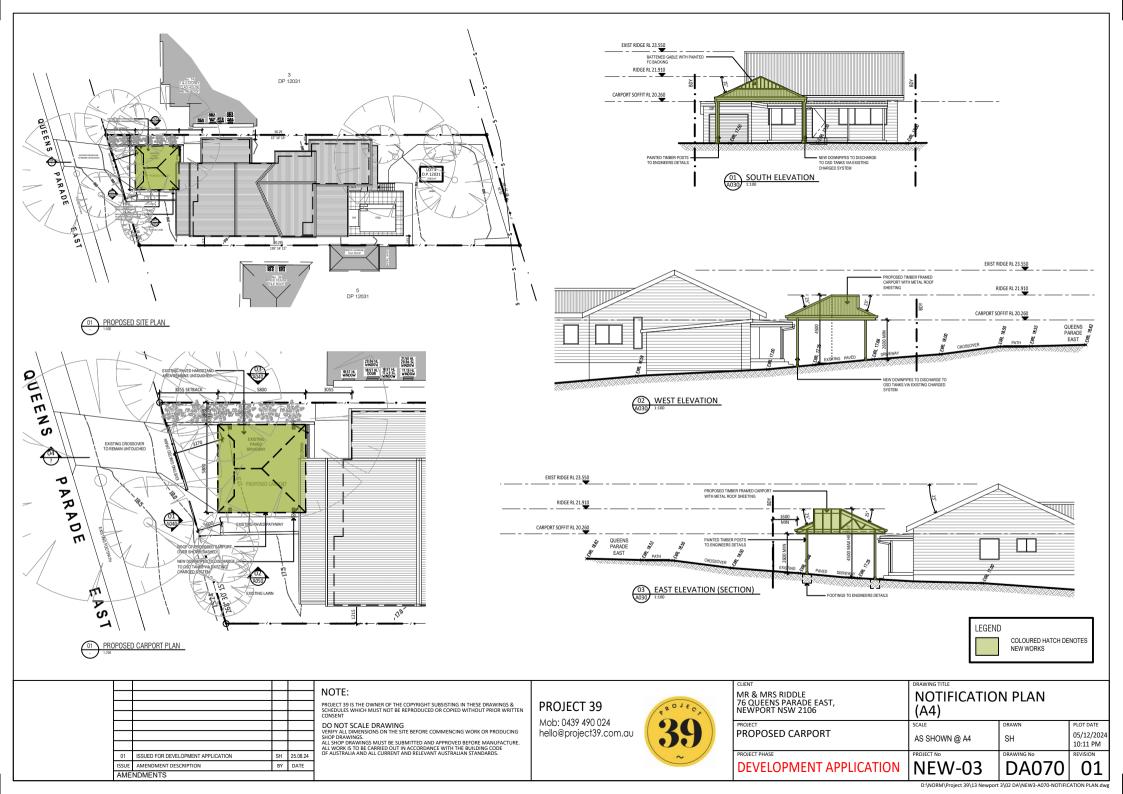

## DRAWING SCHEDULE

PARKING FACILITIES PART 1 OFF-STREET CAR PARKING

TRADE

PARKING

NEW3-DA000 COVER SHEET NEW3-DA001 PROPOSED SITE PLAN NEW3-DA002 EXISTING LANDSCAPE CALCULATIONS NEW3-DA010 EXISTING GROUND FLOOR PLAN NEW3-DA020 EXISTING ELEVATIONS 1 EXISTING ELEVATIONS 2 NEW3-DA021 NEW3-DA030 PROPOSED GROUND FLOOR PLAN NFW3-DA040 PROPOSED ELEVATIONS NEW3-DA050 PROPOSED SECTION CARPORT DETAILS NEW3-DA060 NOTIFICATION PLAN (A4)

| 01    | ISSUED FOR DEVELOPMENT APPLICATION | SH | 25.08.24 |
|-------|------------------------------------|----|----------|
| ISSUE | AMENDMENT DESCRIPTION              | BY | DATE     |
| AME   | NDMENTS                            |    |          |

PROJECT 39 IS THE OWNER OF THE COPYRIGHT SUBSISTING IN THESE DRAWINGS & SCHEDULES WHICH MUST NOT BE REPRODUCED OR COPIED WITHOUT PRIOR WRITTEN CONSENT

SAFFTY MESH

**ROOF PLUMBING** 

PRE-PAINTED AND ORGANIC FILM/METAL LAMINATE PRODUCTS

### DO NOT SCALE DRAWING

VERIFY ALL DIMENSIONS ON THE SITE BEFORE COMMENCING WORK OR PRODUCING SHOP DRAWINGS.

ALL SHOP DRAWINGS.

ALL SHOP DRAWINGS MUST BE SUBMITTED AND APPROVED BEFORE MANUFACTURE. ALL WORK IS TO BE CARRIED OUT IN ACCORDANCE WITH THE BUILDING CODE OF AUSTRALIA AND ALL CURRENT AND RELEVANT AUSTRALIAN STANDARDS.