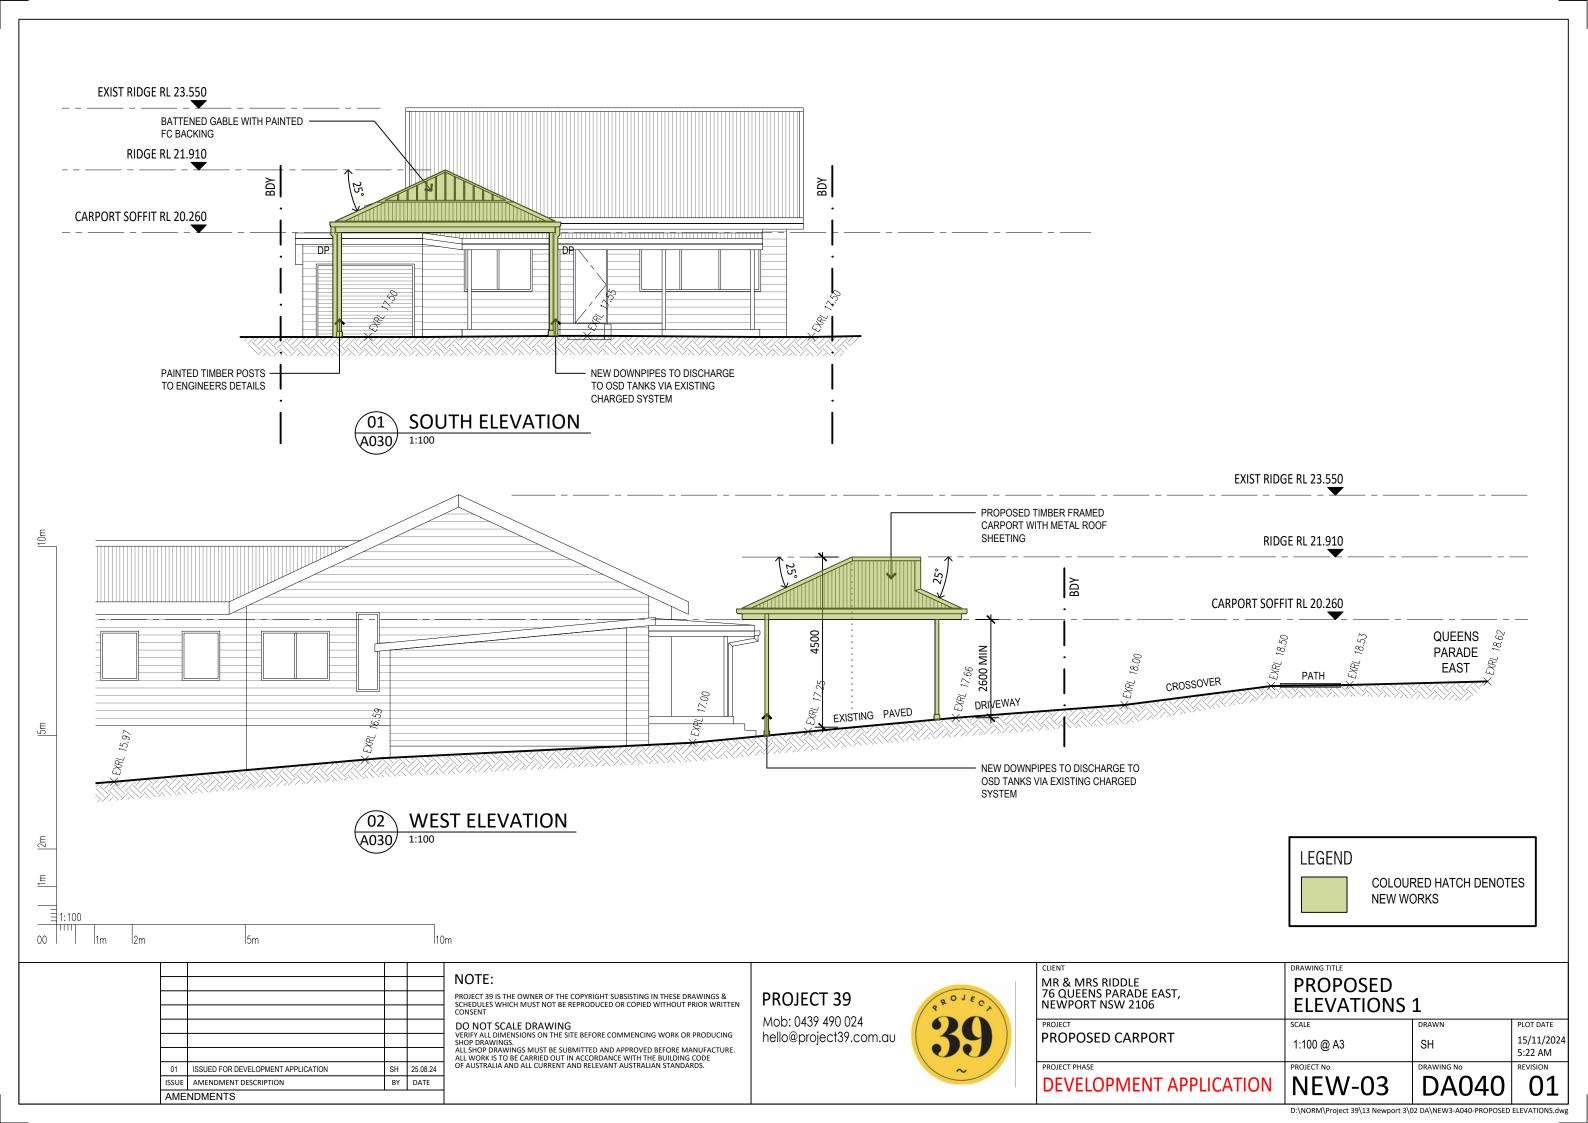

## DRAWING SCHEDULE

PARKING FACILITIES PART 1 OFF-STREET CAR PARKING

TRADE

PARKING

NEW3-DA000 COVER SHEET NEW3-DA001 PROPOSED SITE PLAN NEW3-DA002 EXISTING LANDSCAPE CALCULATIONS NEW3-DA010 EXISTING GROUND FLOOR PLAN NEW3-DA020 EXISTING ELEVATIONS 1 EXISTING ELEVATIONS 2 NEW3-DA021 NEW3-DA030 PROPOSED GROUND FLOOR PLAN NFW3-DA040 PROPOSED ELEVATIONS NEW3-DA050 PROPOSED SECTION CARPORT DETAILS NEW3-DA060 NOTIFICATION PLAN (A4)