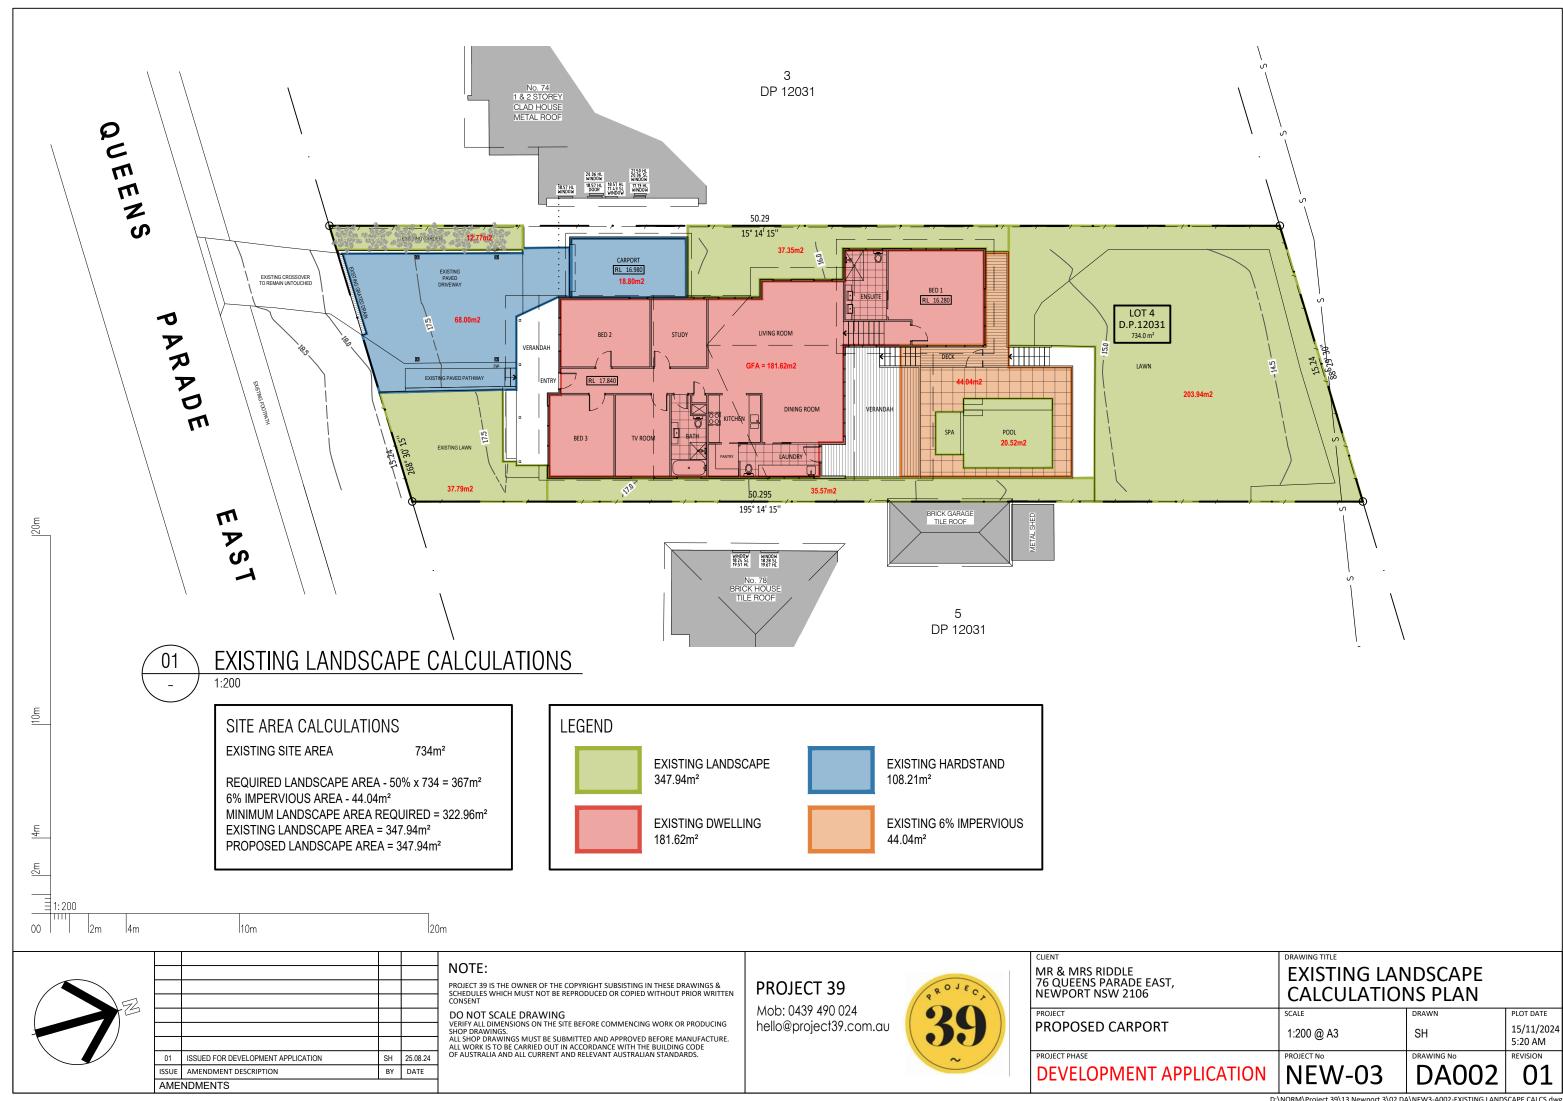

## DRAWING SCHEDULE

PARKING FACILITIES PART 1 OFF-STREET CAR PARKING

TRADE

PARKING

NEW3-DA000 COVER SHEET NEW3-DA001 PROPOSED SITE PLAN NEW3-DA002 EXISTING LANDSCAPE CALCULATIONS NEW3-DA010 EXISTING GROUND FLOOR PLAN NEW3-DA020 EXISTING ELEVATIONS 1 EXISTING ELEVATIONS 2 NEW3-DA021 NEW3-DA030 PROPOSED GROUND FLOOR PLAN NFW3-DA040 PROPOSED ELEVATIONS NEW3-DA050 PROPOSED SECTION CARPORT DETAILS NEW3-DA060 NOTIFICATION PLAN (A4)