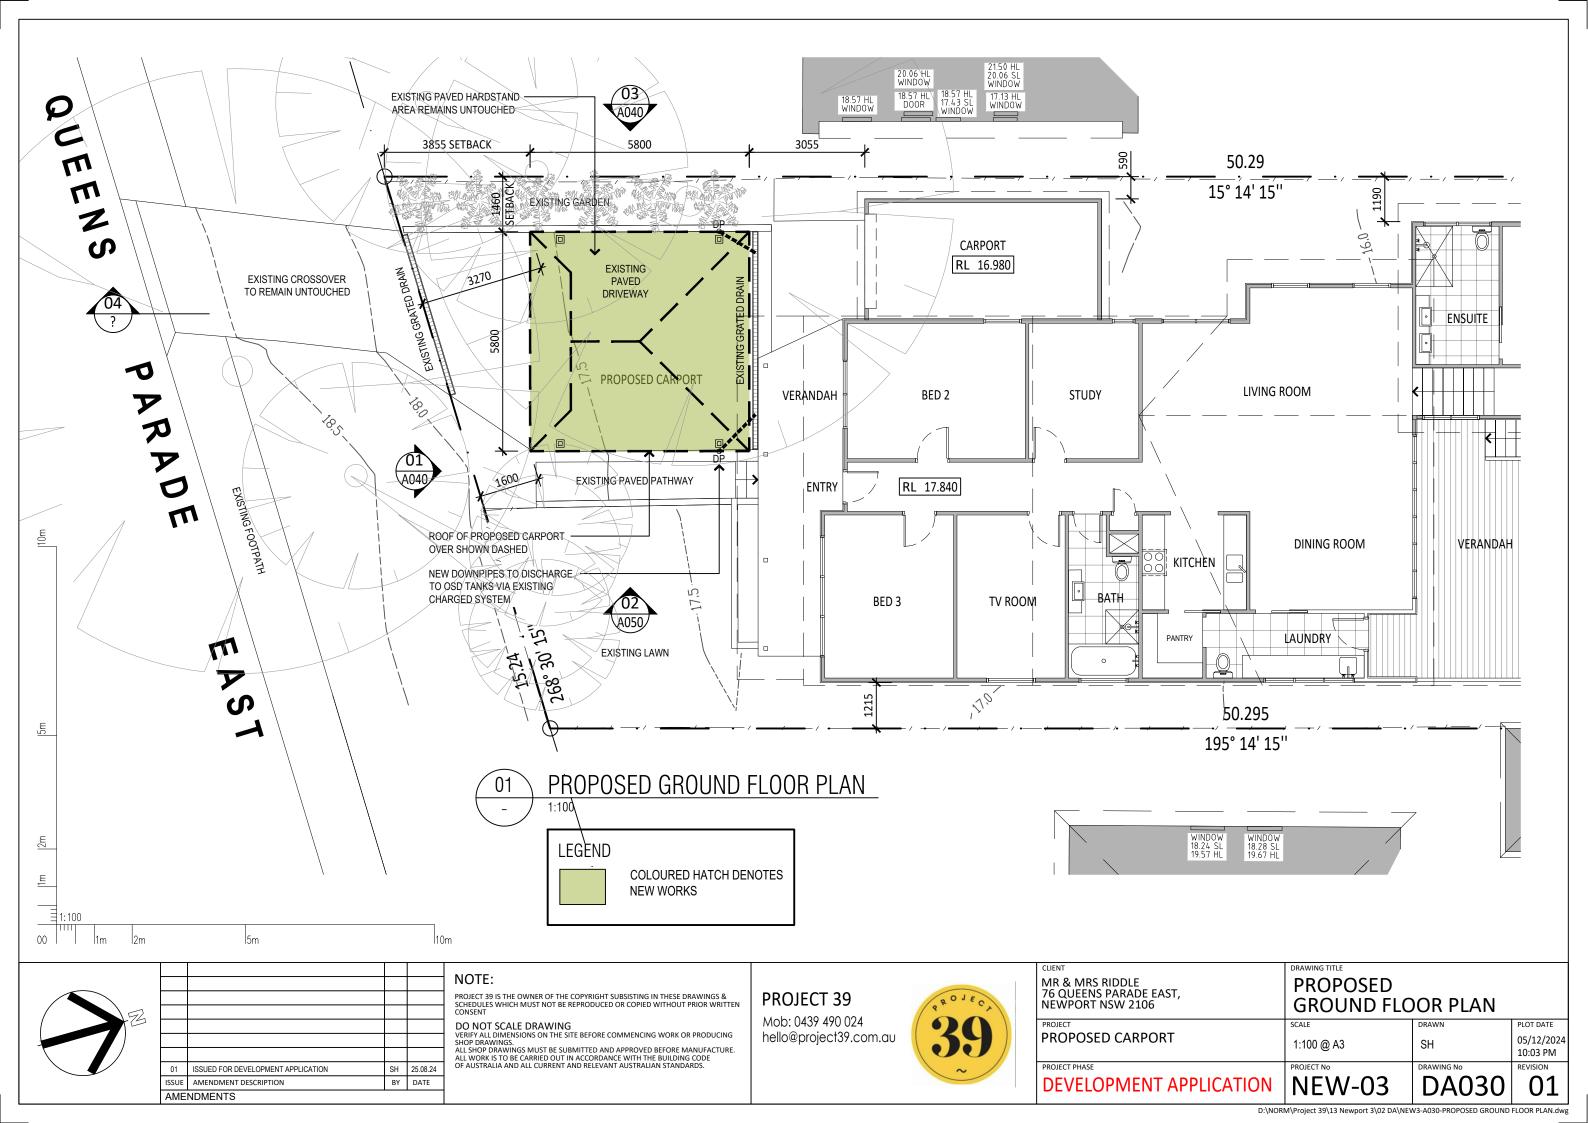

## DRAWING SCHEDULE

PARKING FACILITIES PART 1 OFF-STREET CAR PARKING

TRADE

PARKING

NEW3-DA000 COVER SHEET NEW3-DA001 PROPOSED SITE PLAN NEW3-DA002 EXISTING LANDSCAPE CALCULATIONS NEW3-DA010 EXISTING GROUND FLOOR PLAN NEW3-DA020 EXISTING ELEVATIONS 1 EXISTING ELEVATIONS 2 NEW3-DA021 NEW3-DA030 PROPOSED GROUND FLOOR PLAN NFW3-DA040 PROPOSED ELEVATIONS NEW3-DA050 PROPOSED SECTION CARPORT DETAILS NEW3-DA060 NOTIFICATION PLAN (A4)