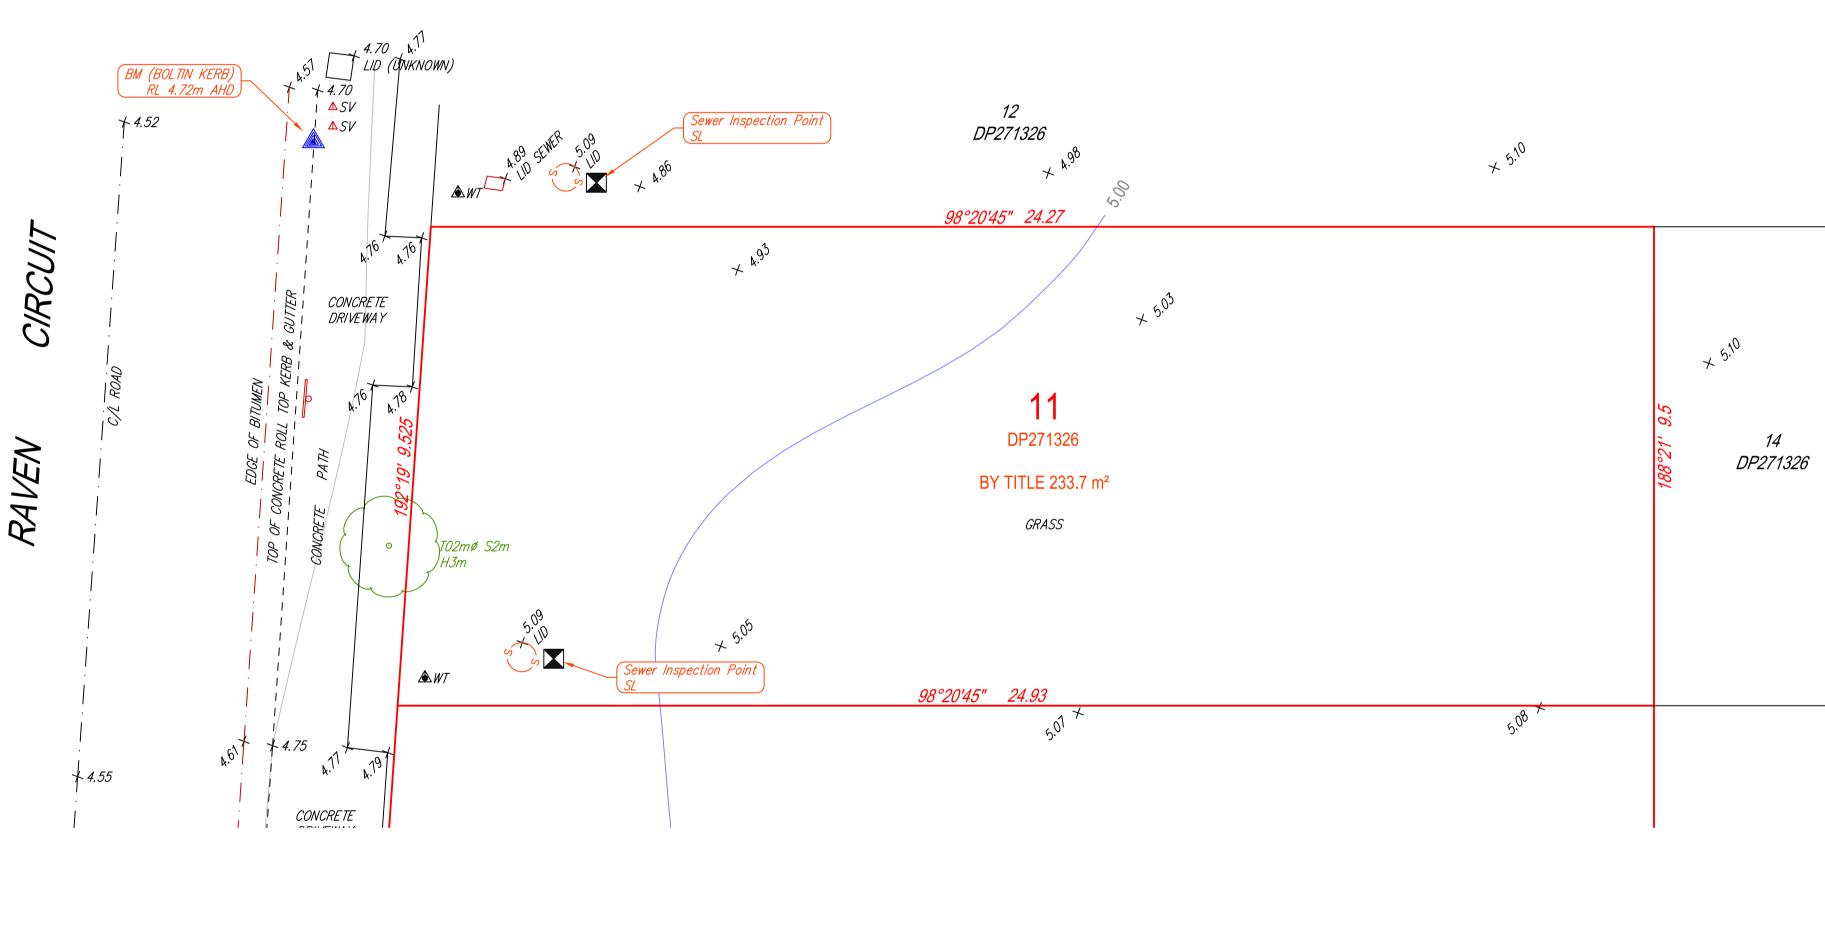

## **IMPORTANT NOTES:-**

- THIS PLAN IS PREPARED FOR THE CLIENT NAMED HEREON FROM A COMBINATION OF FIELD SURVEY AND EXISTING RECORDS FOR THE PURPOSES OUTLINED IN THE JOB SCOPE AND SHOULD NOT BE USED FOR ANY OTHER PURPOSE.
- BOUNDARY SURVEY MADE. IF ANY CONSTRUCTION IS INTENDED IN THE PROXIMITY OF THE BOUNDARIES IT IS RECOMMENDED THAT A FURTHER SURVEY BE REQUESTED FOR THE MARKING OF THE RELEVANT BOUNDARIES.
- BEARINGS RELATE TO THE NORTH NOTED IN RED ON THE NORTH POINT.
- TREE SPREADS & TRUNK DIAMETERS SHOWN ARE DIAGRAMMATIC ONLY AND TREE HEIGHTS ARE ESTIMATED. IF ANY OF THESE ELEMENTS ARE CRITICAL TO DESIGN (IN PARTICULAR DRIPLINES) MORE SPECIFIC DETAILS SHOULD BE REQUESTED FOR ACCURATE LOCATION. TREES & VEGETATION NOT AFFECTING THE BUILDING ENVELOPE AREA OR ACCESS PATH
- HAS NOT BEEN LOCATED.
   VISIBLE SURFACE PITS ONLY SHOWN. THE EXISTENCE AND POSITION OF UNDERGROUND SERVICES HAS NOT BEEN INVESTIGATED.
- A CURRENT SERVICES SEARCH, INCLUDING ALL 'DIAL BEFORE YOU DIG' SERVICES PLANS, AND SITE CHECKING OF ALL EXISTING SERVICES WILL BE NECESSARY PRIOR TO COMMENCING ANY WORK.
- PRIOR TO ANY DEMOLITION, EXCAVATION OR CONSTRUCTION ON THE SITE, THE RELEVANT AUTHORITY SHOULD BE CONTACTED FOR POSSIBLE LOCATION OF FURTHER
- UNDERGROUND SERVICES AND DETAILED LOCATIONS OF ALL SERVICES.
   THIS NOTE IS AN INTEGRAL PART OF THIS PLAN INCLUDING SUBSEQUENT SHEETS.

## <u>ABBRE VIA TIONS:</u>

| <ul> <li>B - BOTTOM WINDOWS</li> <li>BM - BENCHMARK</li> <li>EL - ELECTRICAL POLE</li> <li>FF - FIRST FLOOR</li> <li>FL - FLOOR LEVEL</li> <li>G - GAS VALVE</li> <li>GF - GROUND FLOOR</li> <li>GM - GAS METER</li> <li>GU - GUTTER RL</li> <li>H - HYDRANT</li> <li>IL - INVERT LEVEL</li> <li>KO - KERB OUTLET</li> <li>LP - LIGHT POLE</li> <li>MB - MAIL BOX</li> <li>PP - POWER POLE</li> <li>R - ROOF LINE</li> <li>RL - REDUCED LEVEL</li> <li>RR - ROOF RIDGE</li> <li>S - SEWER CONNECTION</li> <li>SF - SECOND FLOOR</li> <li>SL - SURFACE LEVEL</li> <li>SV - STOP VALVE</li> <li>SVP - FON VALVE</li> <li>SVP - SEWER VENT PIPE</li> <li>T - TOP WINDOWS</li> <li>TW - TOP OF WALL</li> <li>WT - WATER TAP</li> <li>WM - WATER METER</li> </ul> |  |  |  |  |
|--------------------------------------------------------------------------------------------------------------------------------------------------------------------------------------------------------------------------------------------------------------------------------------------------------------------------------------------------------------------------------------------------------------------------------------------------------------------------------------------------------------------------------------------------------------------------------------------------------------------------------------------------------------------------------------------------------------------------------------------------------------|--|--|--|--|
| <u>SYMBOLS:</u>                                                                                                                                                                                                                                                                                                                                                                                                                                                                                                                                                                                                                                                                                                                                              |  |  |  |  |
| BENCHMARK 🔺                                                                                                                                                                                                                                                                                                                                                                                                                                                                                                                                                                                                                                                                                                                                                  |  |  |  |  |
| ELECTRICITY BOX                                                                                                                                                                                                                                                                                                                                                                                                                                                                                                                                                                                                                                                                                                                                              |  |  |  |  |
| GATE 0000                                                                                                                                                                                                                                                                                                                                                                                                                                                                                                                                                                                                                                                                                                                                                    |  |  |  |  |
| SIGN                                                                                                                                                                                                                                                                                                                                                                                                                                                                                                                                                                                                                                                                                                                                                         |  |  |  |  |
| HYDRANT 💋                                                                                                                                                                                                                                                                                                                                                                                                                                                                                                                                                                                                                                                                                                                                                    |  |  |  |  |
| KERB OUTLET/IL 🔶                                                                                                                                                                                                                                                                                                                                                                                                                                                                                                                                                                                                                                                                                                                                             |  |  |  |  |
| MAIL 🖂                                                                                                                                                                                                                                                                                                                                                                                                                                                                                                                                                                                                                                                                                                                                                       |  |  |  |  |
| STOP VALVE 🔥                                                                                                                                                                                                                                                                                                                                                                                                                                                                                                                                                                                                                                                                                                                                                 |  |  |  |  |
| WASTEWATER CONTROL PIT                                                                                                                                                                                                                                                                                                                                                                                                                                                                                                                                                                                                                                                                                                                                       |  |  |  |  |
| WASTEWATER CONTROL TANK 🛛 🏷                                                                                                                                                                                                                                                                                                                                                                                                                                                                                                                                                                                                                                                                                                                                  |  |  |  |  |
| WATER METER MM                                                                                                                                                                                                                                                                                                                                                                                                                                                                                                                                                                                                                                                                                                                                               |  |  |  |  |
| WATER TAP 🔺                                                                                                                                                                                                                                                                                                                                                                                                                                                                                                                                                                                                                                                                                                                                                  |  |  |  |  |
| POWER POLE                                                                                                                                                                                                                                                                                                                                                                                                                                                                                                                                                                                                                                                                                                                                                   |  |  |  |  |
| SEWER MANHOLE                                                                                                                                                                                                                                                                                                                                                                                                                                                                                                                                                                                                                                                                                                                                                |  |  |  |  |
| S/W GRATE                                                                                                                                                                                                                                                                                                                                                                                                                                                                                                                                                                                                                                                                                                                                                    |  |  |  |  |
| TELSTRA PIT                                                                                                                                                                                                                                                                                                                                                                                                                                                                                                                                                                                                                                                                                                                                                  |  |  |  |  |
| UNCLASSIFIED PIT                                                                                                                                                                                                                                                                                                                                                                                                                                                                                                                                                                                                                                                                                                                                             |  |  |  |  |
| TREE & TRUNK                                                                                                                                                                                                                                                                                                                                                                                                                                                                                                                                                                                                                                                                                                                                                 |  |  |  |  |

<u>LEGEND:</u>

 SUBJECT BOUNDARY

 ADJOINING BOUNDARY

 EASEMENT

 EASEMENT

 CONTOUR MAJOR

 CONTOUR MINOR

 BUILDING LINE

 GUTTER LINE

 RIDGE LINE

 FENCE

 IOP KERB

 OVERHEAD POWER

 WALL

 TOP OF BANK

 BOTTOM OF BANK

 TOP OF ROCK

BOTTOM OF ROCK -----

REGISTERED LAND SURVEYOR - SU008965

A BOUNDARY SURVEY HAS BEEN MADE.

TITLE NOTATIONS (DATED 25/10/2024):-NOTE: COVENANTS, POSITIVE COVENANTS AND RESTRICTIONS HAVE NOT BEEN INVESTIGATED.

- INTERESTS RECORDED ON REGISTER FOLIO 1/271326
- ATTENTION IS DIRECTED TO THE MANAGEMENT STATEMENT OF THECOMMUNITY SCHEME FILED WITH THE COMMUNITY PLAN
   POSITIVE COVENANT REFERRED TO AND NUMBERED (2) IN THE SECTION 88B INSTRUMENT (DOC. 1) DP271326