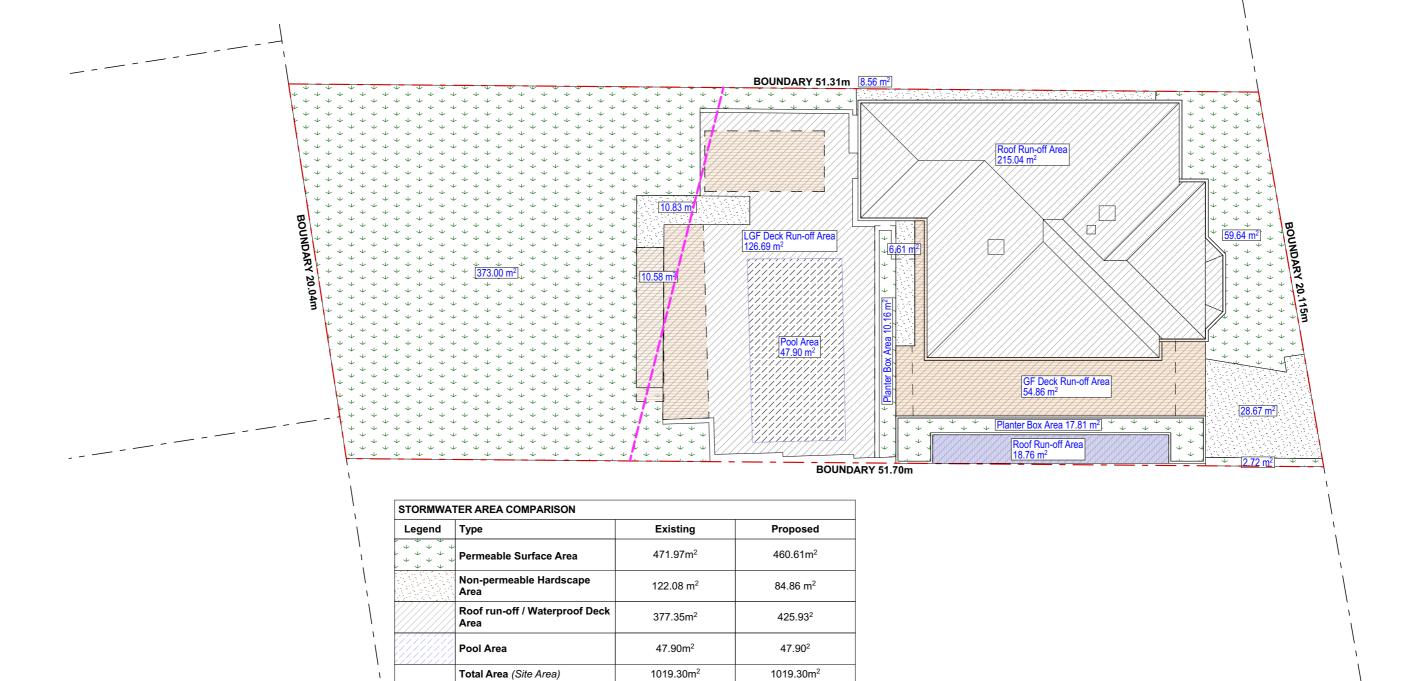

## NOTE:

Proposed works to connect to existing stormwater drainage on site.

| NOTES:                                                    | REV | DATE       | DESCRIPTION  | Г  |  |
|-----------------------------------------------------------|-----|------------|--------------|----|--|
| This drawing is and remains copyright and is the property | Α   | 30.05.2022 | DA Lodgement |    |  |
| of mm+j architects p/l. It may not be used or copied in   |     |            |              |    |  |
| whole or in part without written consent.                 |     |            |              |    |  |
| All dimensions to be verified on site.                    |     |            |              |    |  |
| This drawing is not to be used for construction purposes. |     |            |              | ١. |  |
|                                                           |     |            |              |    |  |
| DEVELOPMENT APPLICATION                                   |     |            |              | '  |  |
|                                                           |     |            |              |    |  |

STORMWATER MANAGEMENT PLAN

| SCALE:  | 1:200     | DRAWING NO: |
|---------|-----------|-------------|
| DRAWN:  | VAC       | D 4 0 0     |
| DATE:   | 1/06/2022 | DA06        |
| JOB NO: | 2142      | ISSUE:      |

1:200

STORMWATER MANAGEMENT PLAN

2142 Whale Beach 94\_AC24\_DA\_220530\_MS.pln