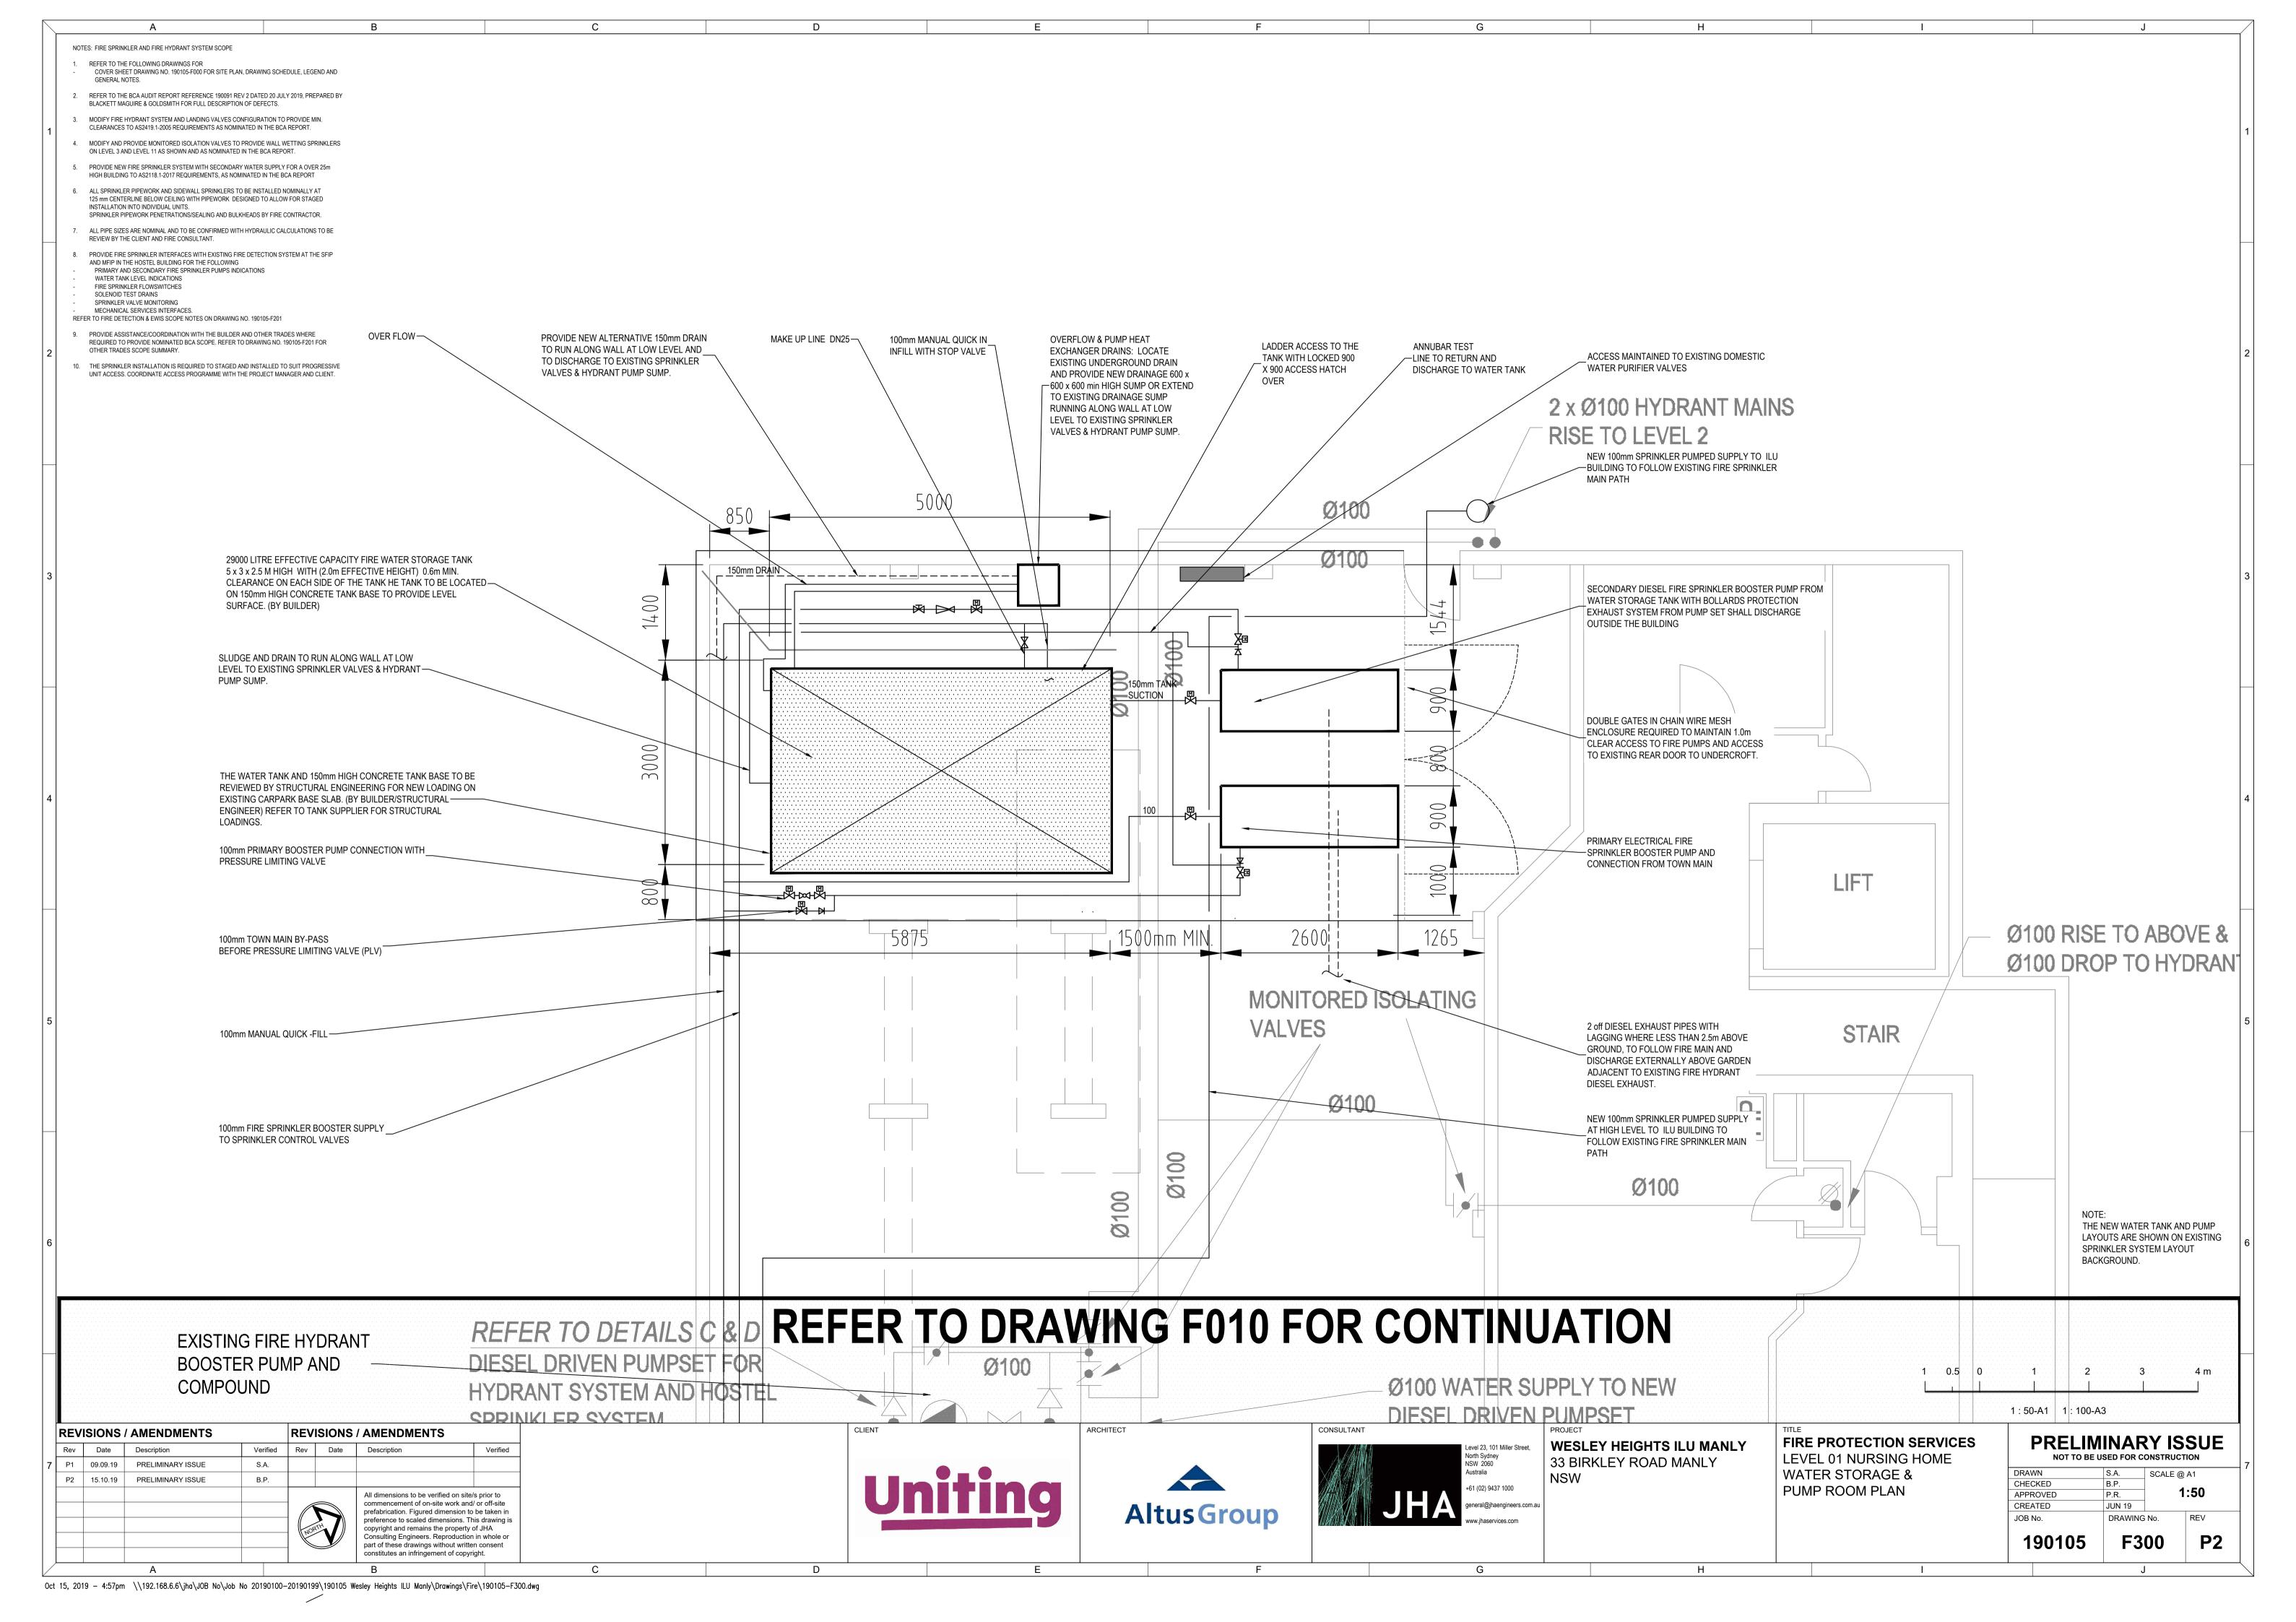

## LEGEND

| BENCH MARK    |     | <b>A</b>     |
|---------------|-----|--------------|
| BOLLARD       |     | ○ B0L        |
| GRATED INLET  | PIT | <b>■</b> GIP |
| SEWER VENT    |     | <b>☎</b> SEV |
| VEHICLE CROSS | ING | (VC)         |

- 1. THE BOUNDARIES HAVE NOT BEEN MARKED
- 2. ALL AREAS AND DIMENSIONS HAVE BEEN COMPILED FROM PLANS MADE AVAILABLE BY NSW
- LAND REGISTRY SERVICES AND ARE SUBJECT TO FINAL SURVEY 3. ORIGIN OF LEVELS ON A.H.D. IS TAKEN FROM PM 1006 R.L. 48.998 (A.H.D.) IN BIRKLEY
- 4. ONLY SPOT LEVELS SHOULD BE USED FOR CALCULATIONS OF QUANTITIES WITH CAUTION 5. KERB LEVELS ARE TO THE TOP OF KERB UNLESS SHOWN OTHERWISE
- 6. FLOOR LEVELS SHOWN ARE THRESHOLD LEVELS. NO INVESTIGATION OF INTERNAL FLOOR LEVELS HAS BEEN UNDERTAKEN
- 7. NO INVESTIGATION OF UNDERGROUND SERVICES HAS BEEN MADE. SERVICES HAVE BEEN PLOTTED FROM RELEVANT AUTHORITIES INFORMATION AND HAVE NOT BEEN SURVEYED. ALL RELEVANT AUTHORITIES SHOULD BE NOTIFIED PRIOR TO ANY EXCAVATION ON OR NEAR THE
- 8. 8/.4/7 DENOTES TREE SPREAD OF 8m, TRUNK DIAMETER OF 0.4m & APPROX HEIGHT OF 7m
- 9. SHOWS APPROXIMATE POSITION OF ROAD LINEMARKING AND IS INDICATIVE ONLY
- 10. BEARINGS SHOWN ARE MGA (MAP GRID OF AUSTRALIA) ADD APPROX. 1°00' FOR TRUE NORTH