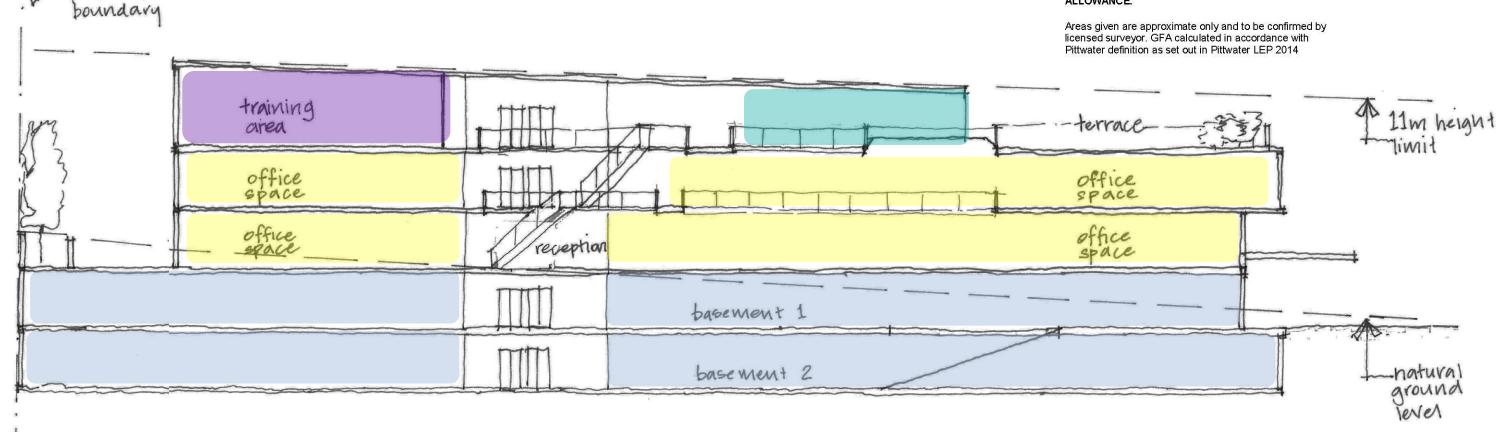

#### **CAMPUS EXTENSION SECTION**

property

\*GFA IS MEASURED TO THE INSIDE FACE OF EXTERNAL WALL IN ACCORDANCE WITH PITT WATER LEP 2014, WITH 90% EFFICIENCY ALLOWANCE.

**AREA SUMMARY** 

OFFICE & MEETING

[GBA]