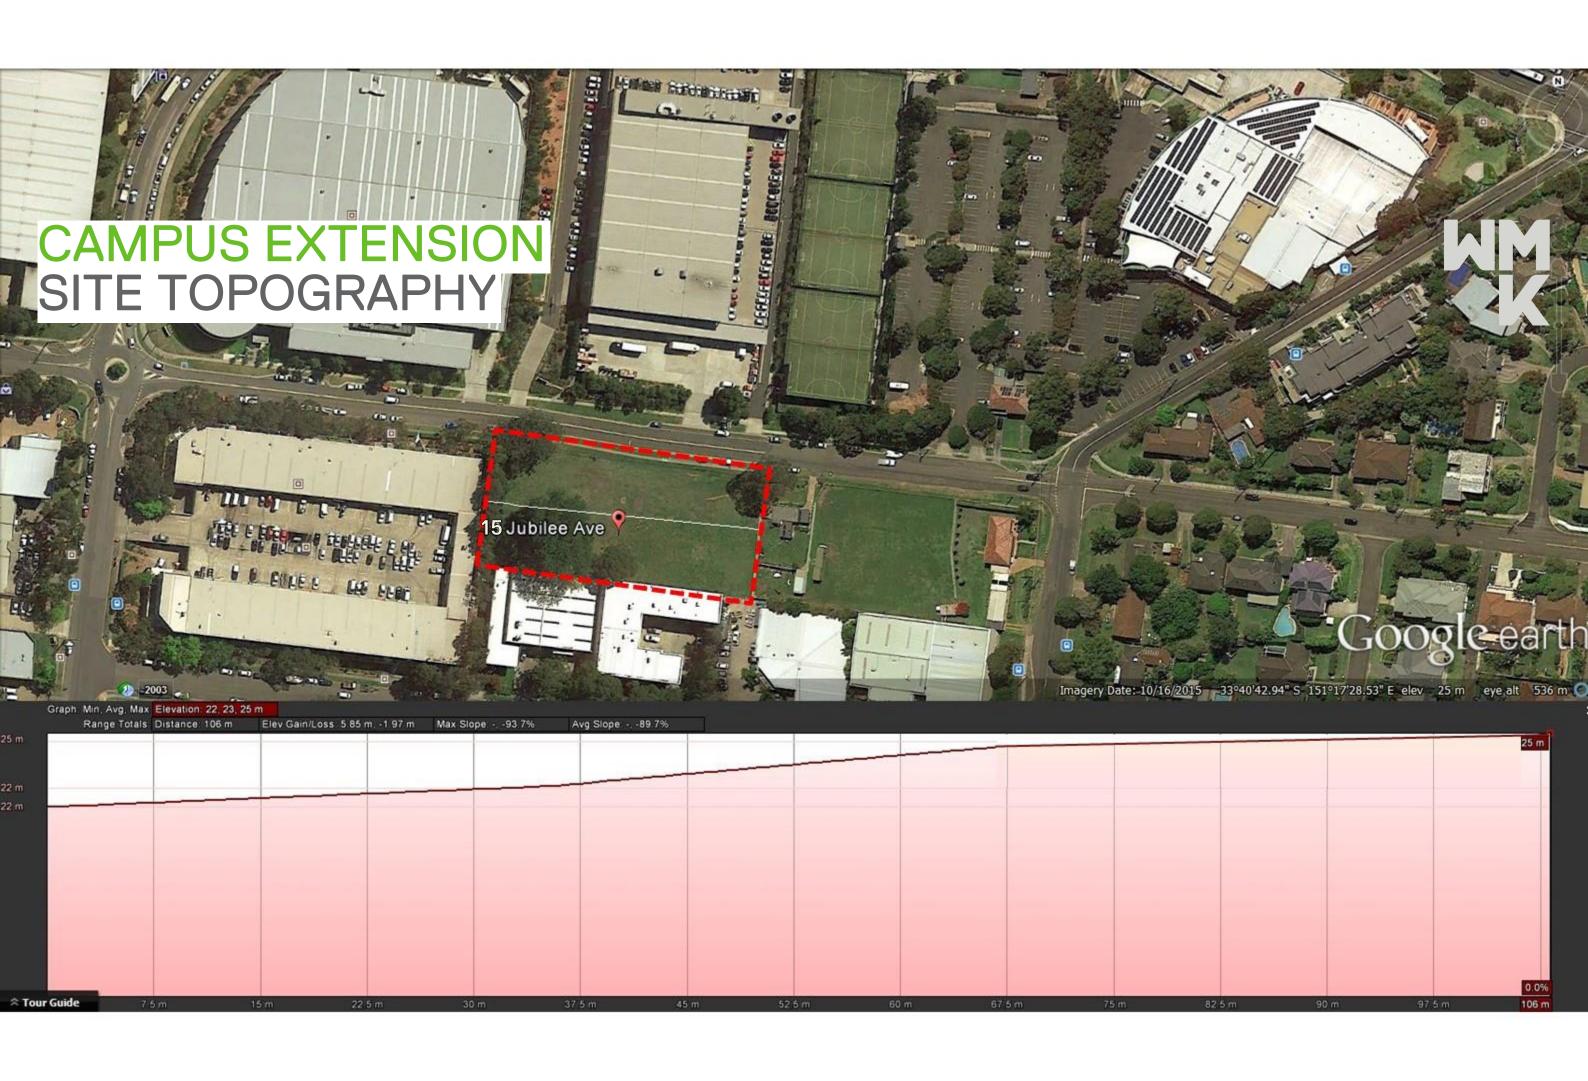

### WMK ARCHITECTURE

URBAN DESIGN
CONCEPT FOR
BLACKMORES
CAMPUS
EXTENSION

30.06.2016