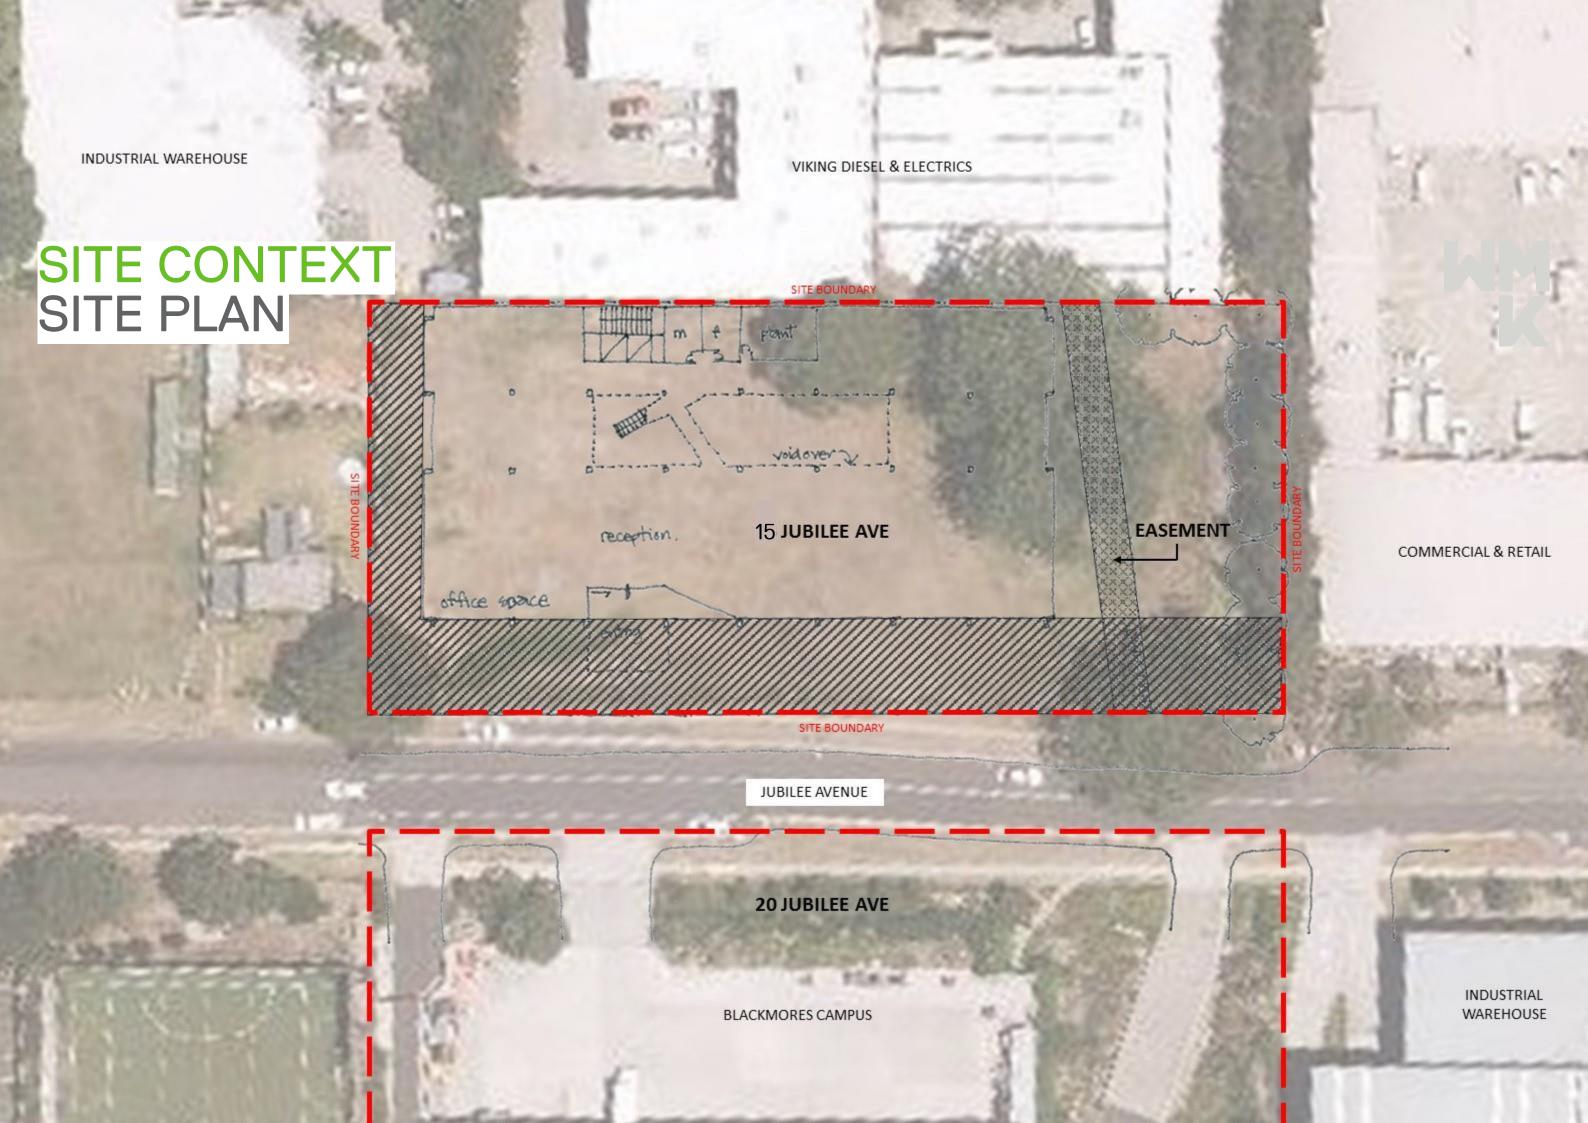

### WMK ARCHITECTURE

URBAN DESIGN
CONCEPT FOR
BLACKMORES
CAMPUS
EXTENSION

30.06.2016