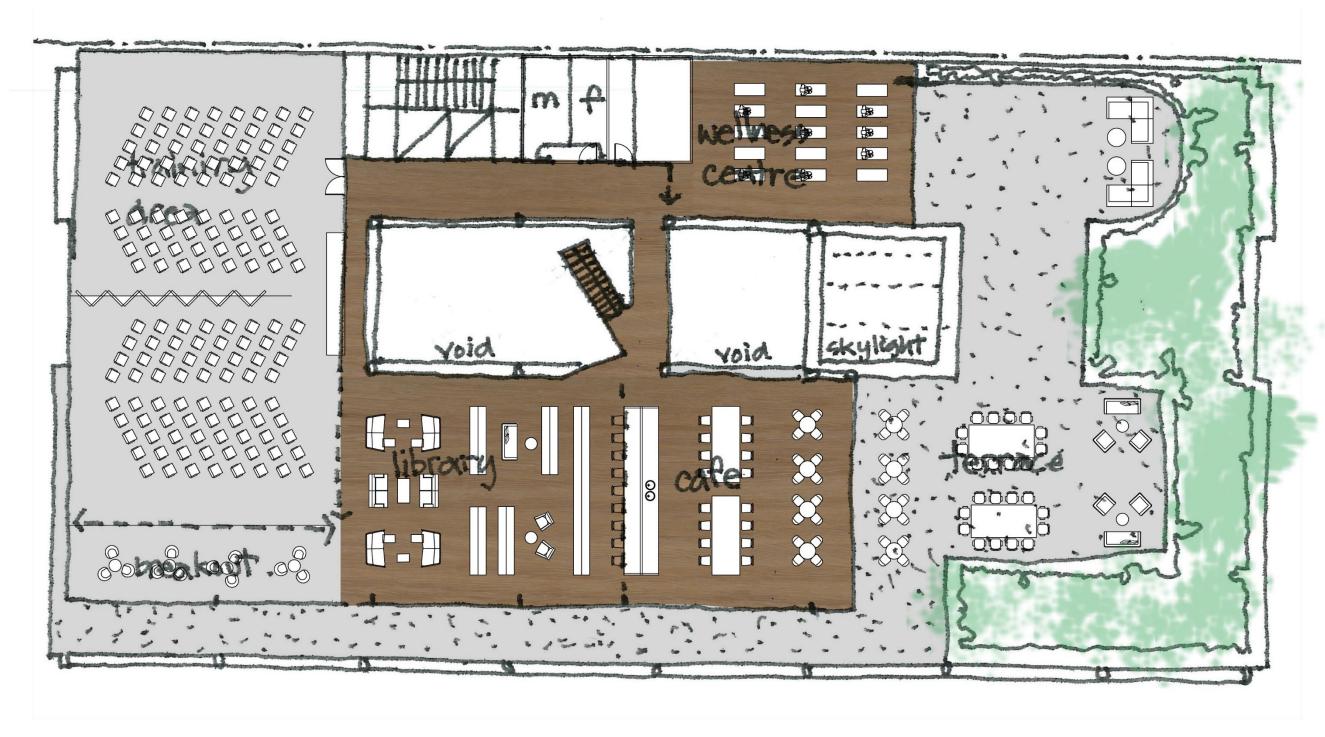

#### ARCHITECTURE STRATEGY INTERIORS BRAND

### WMK ARCHITECTURE



URBAN DESIGN
CONCEPT FOR
BLACKMORES
CAMPUS
EXTENSION

30.06.2016









## CAMPUS EXTENSION BASEMENT LEVEL 2 SPATIAL PLAN







### CAMPUS EXTENSION BASEMENT LEVEL 1 SPATIAL PLAN







## CAMPUS EXTENSION GROUND FLOOR SPATIAL PLAN









### CAMPUS EXTENSION LEVEL 1 SPATIAL PLAN











#### CAMPUS EXTENSION LEVEL 2 SPATIAL PLAN











#### **CAMPUS EXTENSION SECTION**

property





\*GFA IS MEASURED TO THE INSIDE FACE OF EXTERNAL WALL IN ACCORDANCE WITH PITT WATER LEP 2014, WITH 90% EFFICIENCY ALLOWANCE.

**AREA SUMMARY** 

OFFICE & MEETING

[GBA]

3,580m









### CAMPUS EXTENSION GROUND FLOOR LAYOUT PLAN





### CAMPUS EXTENSION LEVEL 1 LAYOUT PLAN





#### CAMPUS EXTENSION LEVEL 2 LAYOUT PLAN





# CAMPUS EXTENSION SKETCH PERSPECTIVE





wmkarchitecture.com ABN 25 082 956 929 WMK Sydney L1 346-348 Kent Street Sydney NSW 2000 Telephone 02 9299 0401 WMK Melbourne L1 263 Little Bourke Street Melbourne Vic 3000 Telephone 03 9999 1610



WMK Brisbane L1 129 Margaret Street Brisbane QLD 4000 Telephone 07 3177 1067