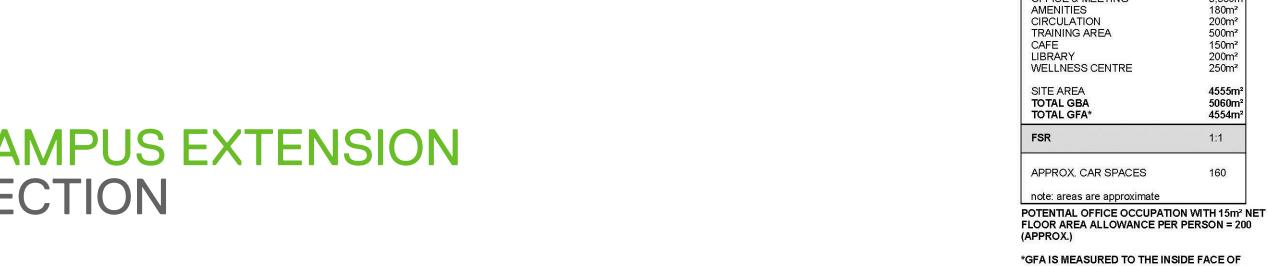

#### **CAMPUS EXTENSION SECTION**

property

\*GFA IS MEASURED TO THE INSIDE FACE OF EXTERNAL WALL IN ACCORDANCE WITH PITT WATER LEP 2014, WITH 90% EFFICIENCY ALLOWANCE.

**AREA SUMMARY** 

OFFICE & MEETING

[GBA]

3,580m