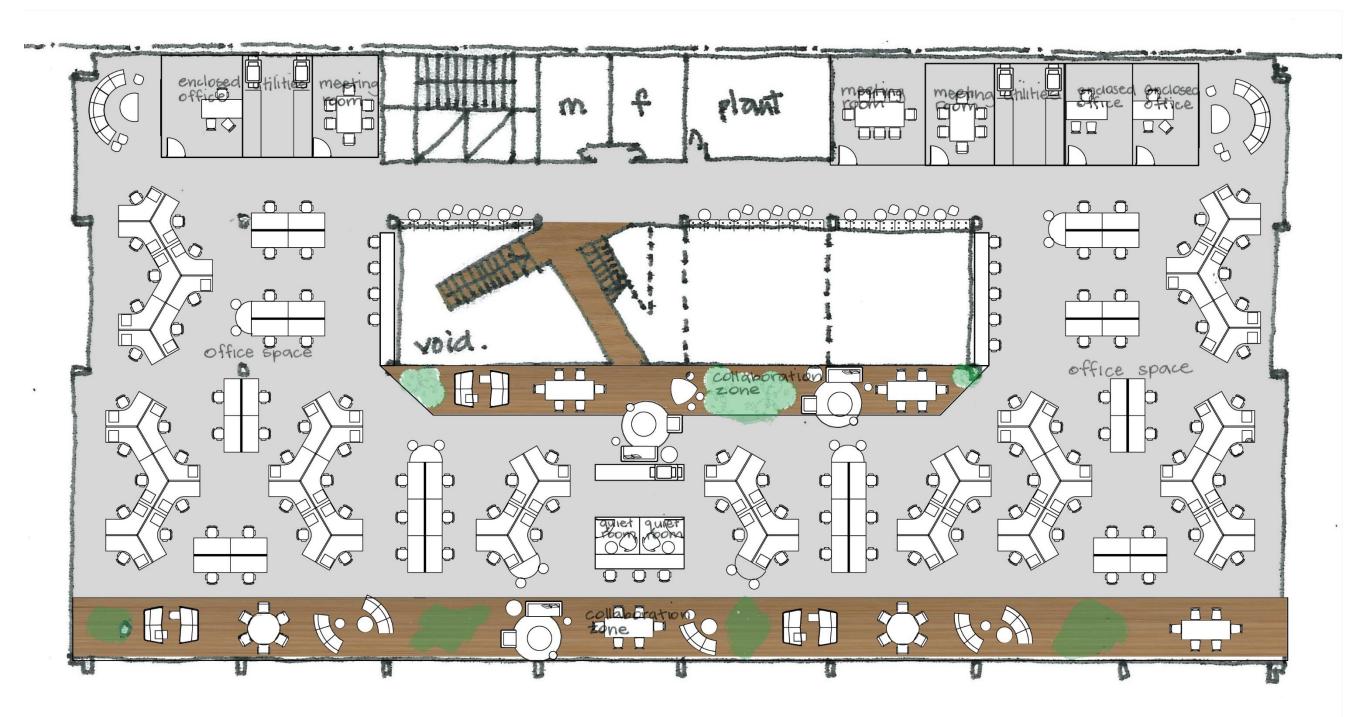

#### ARCHITECTURE STRATEGY INTERIORS BRAND

### WMK ARCHITECTURE



URBAN DESIGN
CONCEPT FOR
BLACKMORES
CAMPUS
EXTENSION

30.06.2016









## CAMPUS EXTENSION BASEMENT LEVEL 2 SPATIAL PLAN







### CAMPUS EXTENSION BASEMENT LEVEL 1 SPATIAL PLAN







## CAMPUS EXTENSION GROUND FLOOR SPATIAL PLAN









### CAMPUS EXTENSION LEVEL 1 SPATIAL PLAN











#### CAMPUS EXTENSION LEVEL 2 SPATIAL PLAN











#### **CAMPUS EXTENSION SECTION**

property





\*GFA IS MEASURED TO THE INSIDE FACE OF EXTERNAL WALL IN ACCORDANCE WITH PITT WATER LEP 2014, WITH 90% EFFICIENCY ALLOWANCE.

**AREA SUMMARY** 

OFFICE & MEETING

[GBA]

3,580m









### CAMPUS EXTENSION GROUND FLOOR LAYOUT PLAN





### CAMPUS EXTENSION LEVEL 1 LAYOUT PLAN





#### CAMPUS EXTENSION LEVEL 2 LAYOUT PLAN





# CAMPUS EXTENSION SKETCH PERSPECTIVE





wmkarchitecture.com ABN 25 082 956 929 WMK Sydney L1 346-348 Kent Street Sydney NSW 2000 Telephone 02 9299 0401 WMK Melbourne L1 263 Little Bourke Street Melbourne Vic 3000 Telephone 03 9999 1610



WMK Brisbane L1 129 Margaret Street Brisbane QLD 4000 Telephone 07 3177 1067