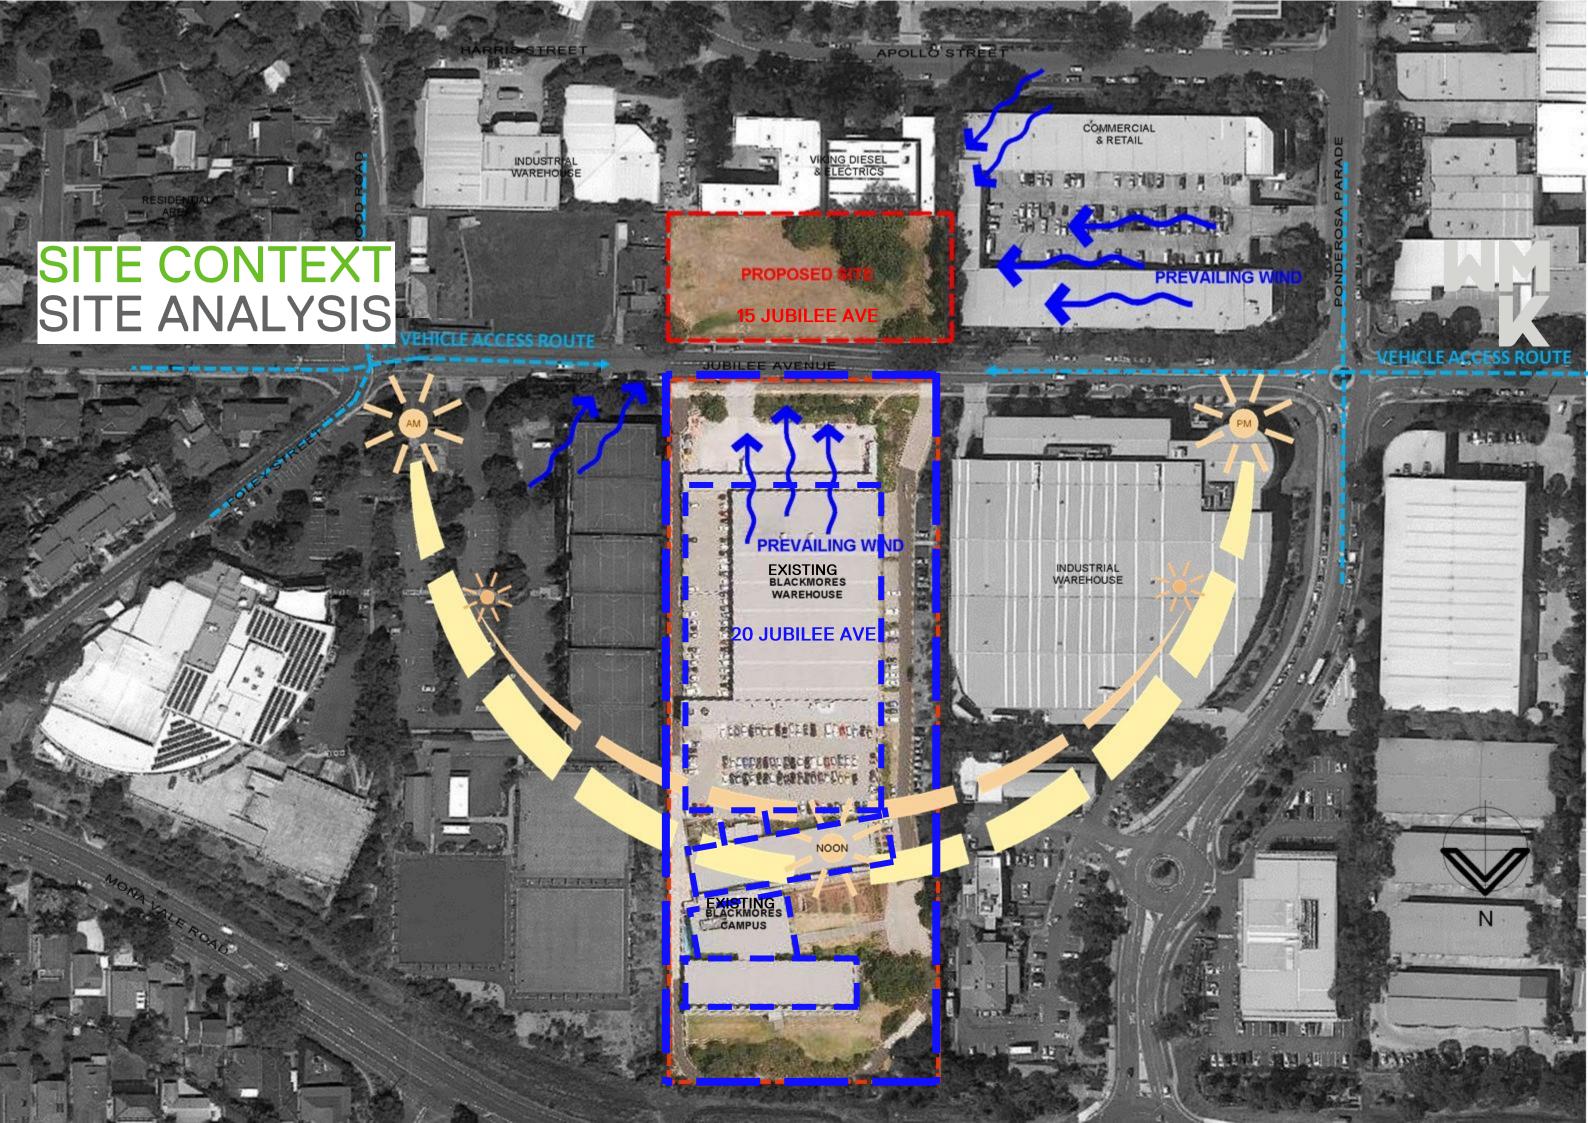

### WMK ARCHITECTURE

URBAN DESIGN
CONCEPT FOR
BLACKMORES
CAMPUS
EXTENSION

30.06.2016