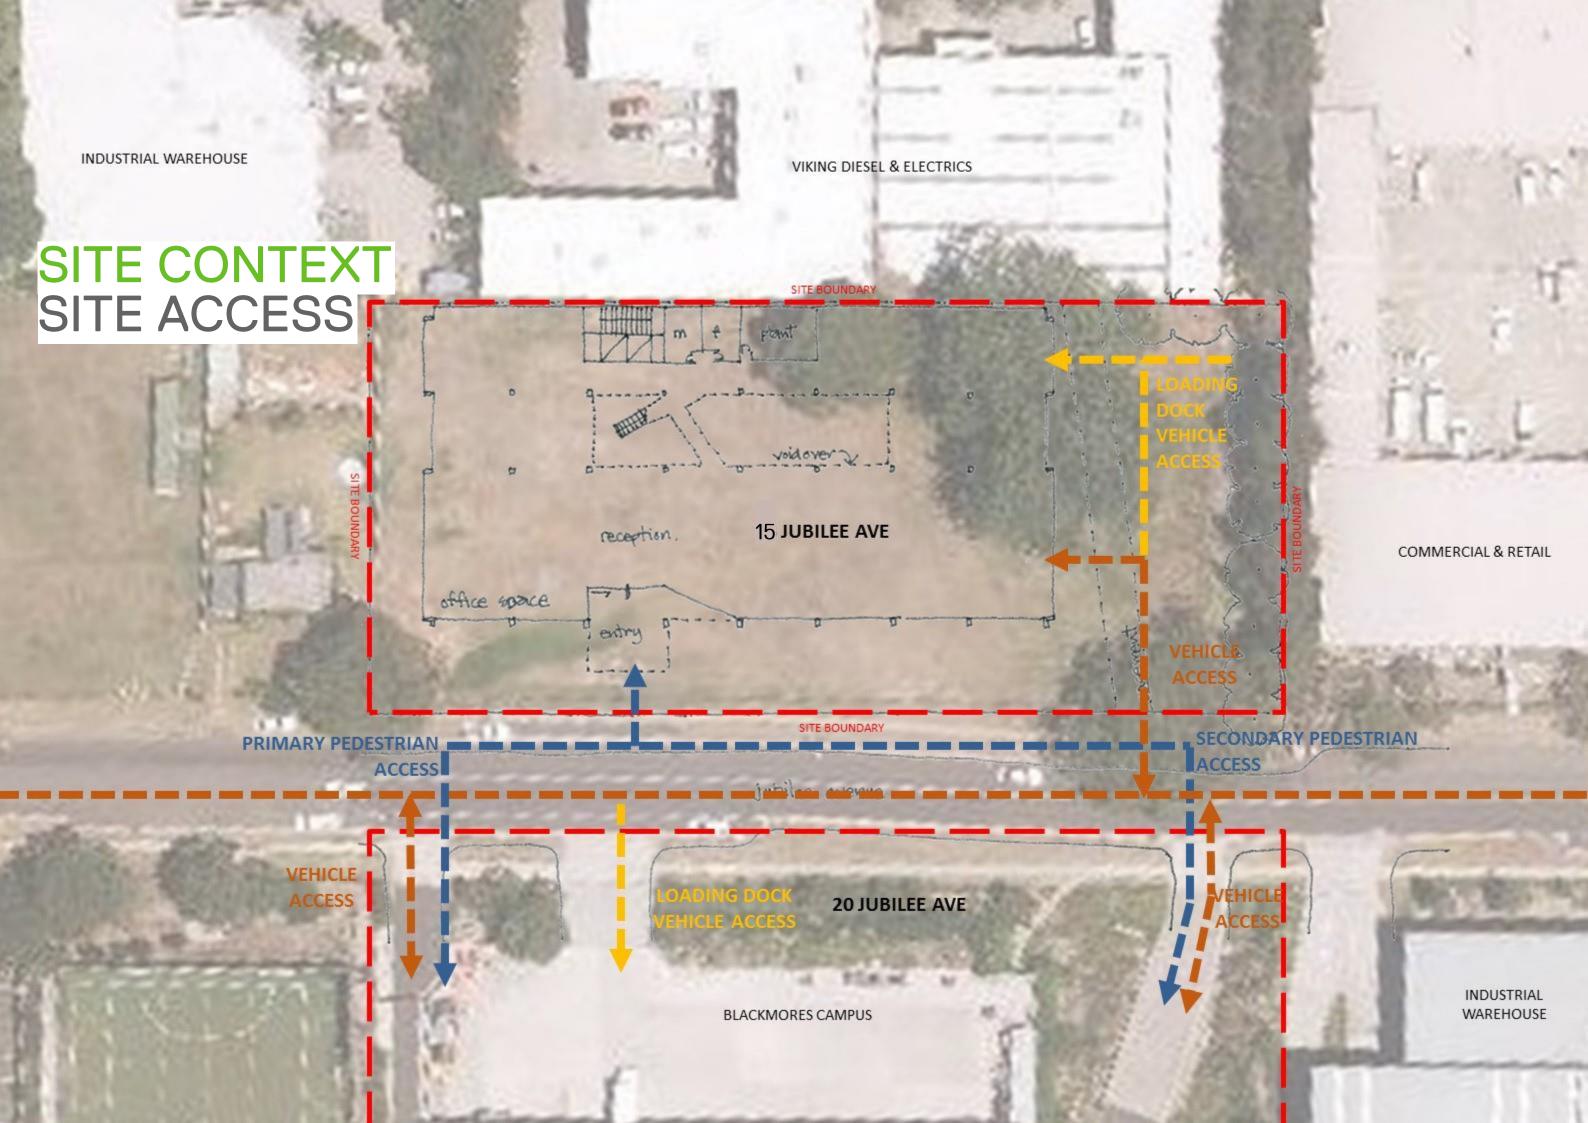

### WMK ARCHITECTURE

URBAN DESIGN
CONCEPT FOR
BLACKMORES
CAMPUS
EXTENSION

30.06.2016