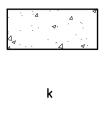

## LEGEND

NEW 150mm THICK CONCRETE REINFORCED WITH SL82 FABRIC, 40 TOP COVER, ON 100mm THICK COMPACTED DGB20 BASECOURSE MATERIAL.

DOWELLED KEY JOINT

EXPANSION JOINT

DUMMY JOINT

SAWCUT JOINT

TYPICAL LAYBACK AND VEHICULAR CROSSING IN ACCORDANCE WITH COUNCIL'S STANDARD DRAWING A4 2276/B.