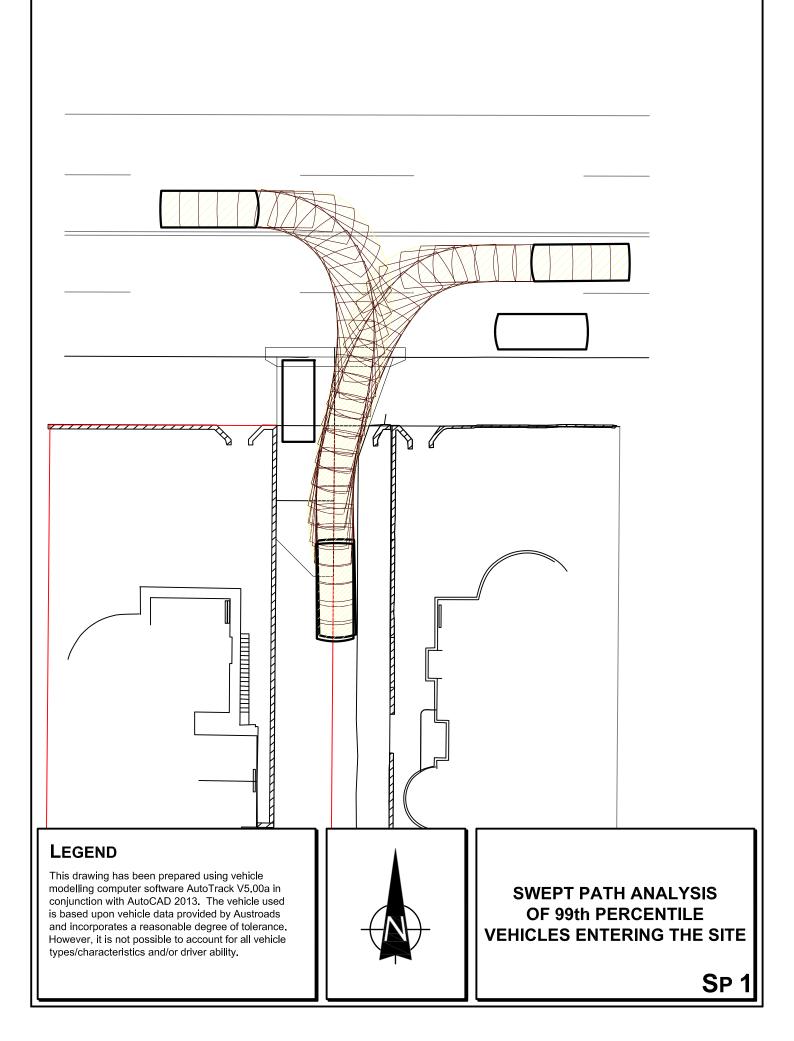

Client

This drawing is copyright and must not be used, reproduced or copied wholly or in part without written permission of Woolacotts Consulting Engineers Pty Ltd.

| ROPOSED RESIDENTIAL DEVELOPMENT                          | APRIL 2019              | Approved       | Verified | Prepared  |
|----------------------------------------------------------|-------------------------|----------------|----------|-----------|
| 7 SYDNEY ROAD AND 12 BOYLE STREET<br>BALGOWLAH, NSW 2093 | Scale @ A1<br>1:100, 20 |                |          |           |
| RIVEWAY CROSSING                                         | Job number              | Drawing number |          | Amendment |
| LAN AND DETAILS                                          | 18–11                   | C              | 1        | P3        |