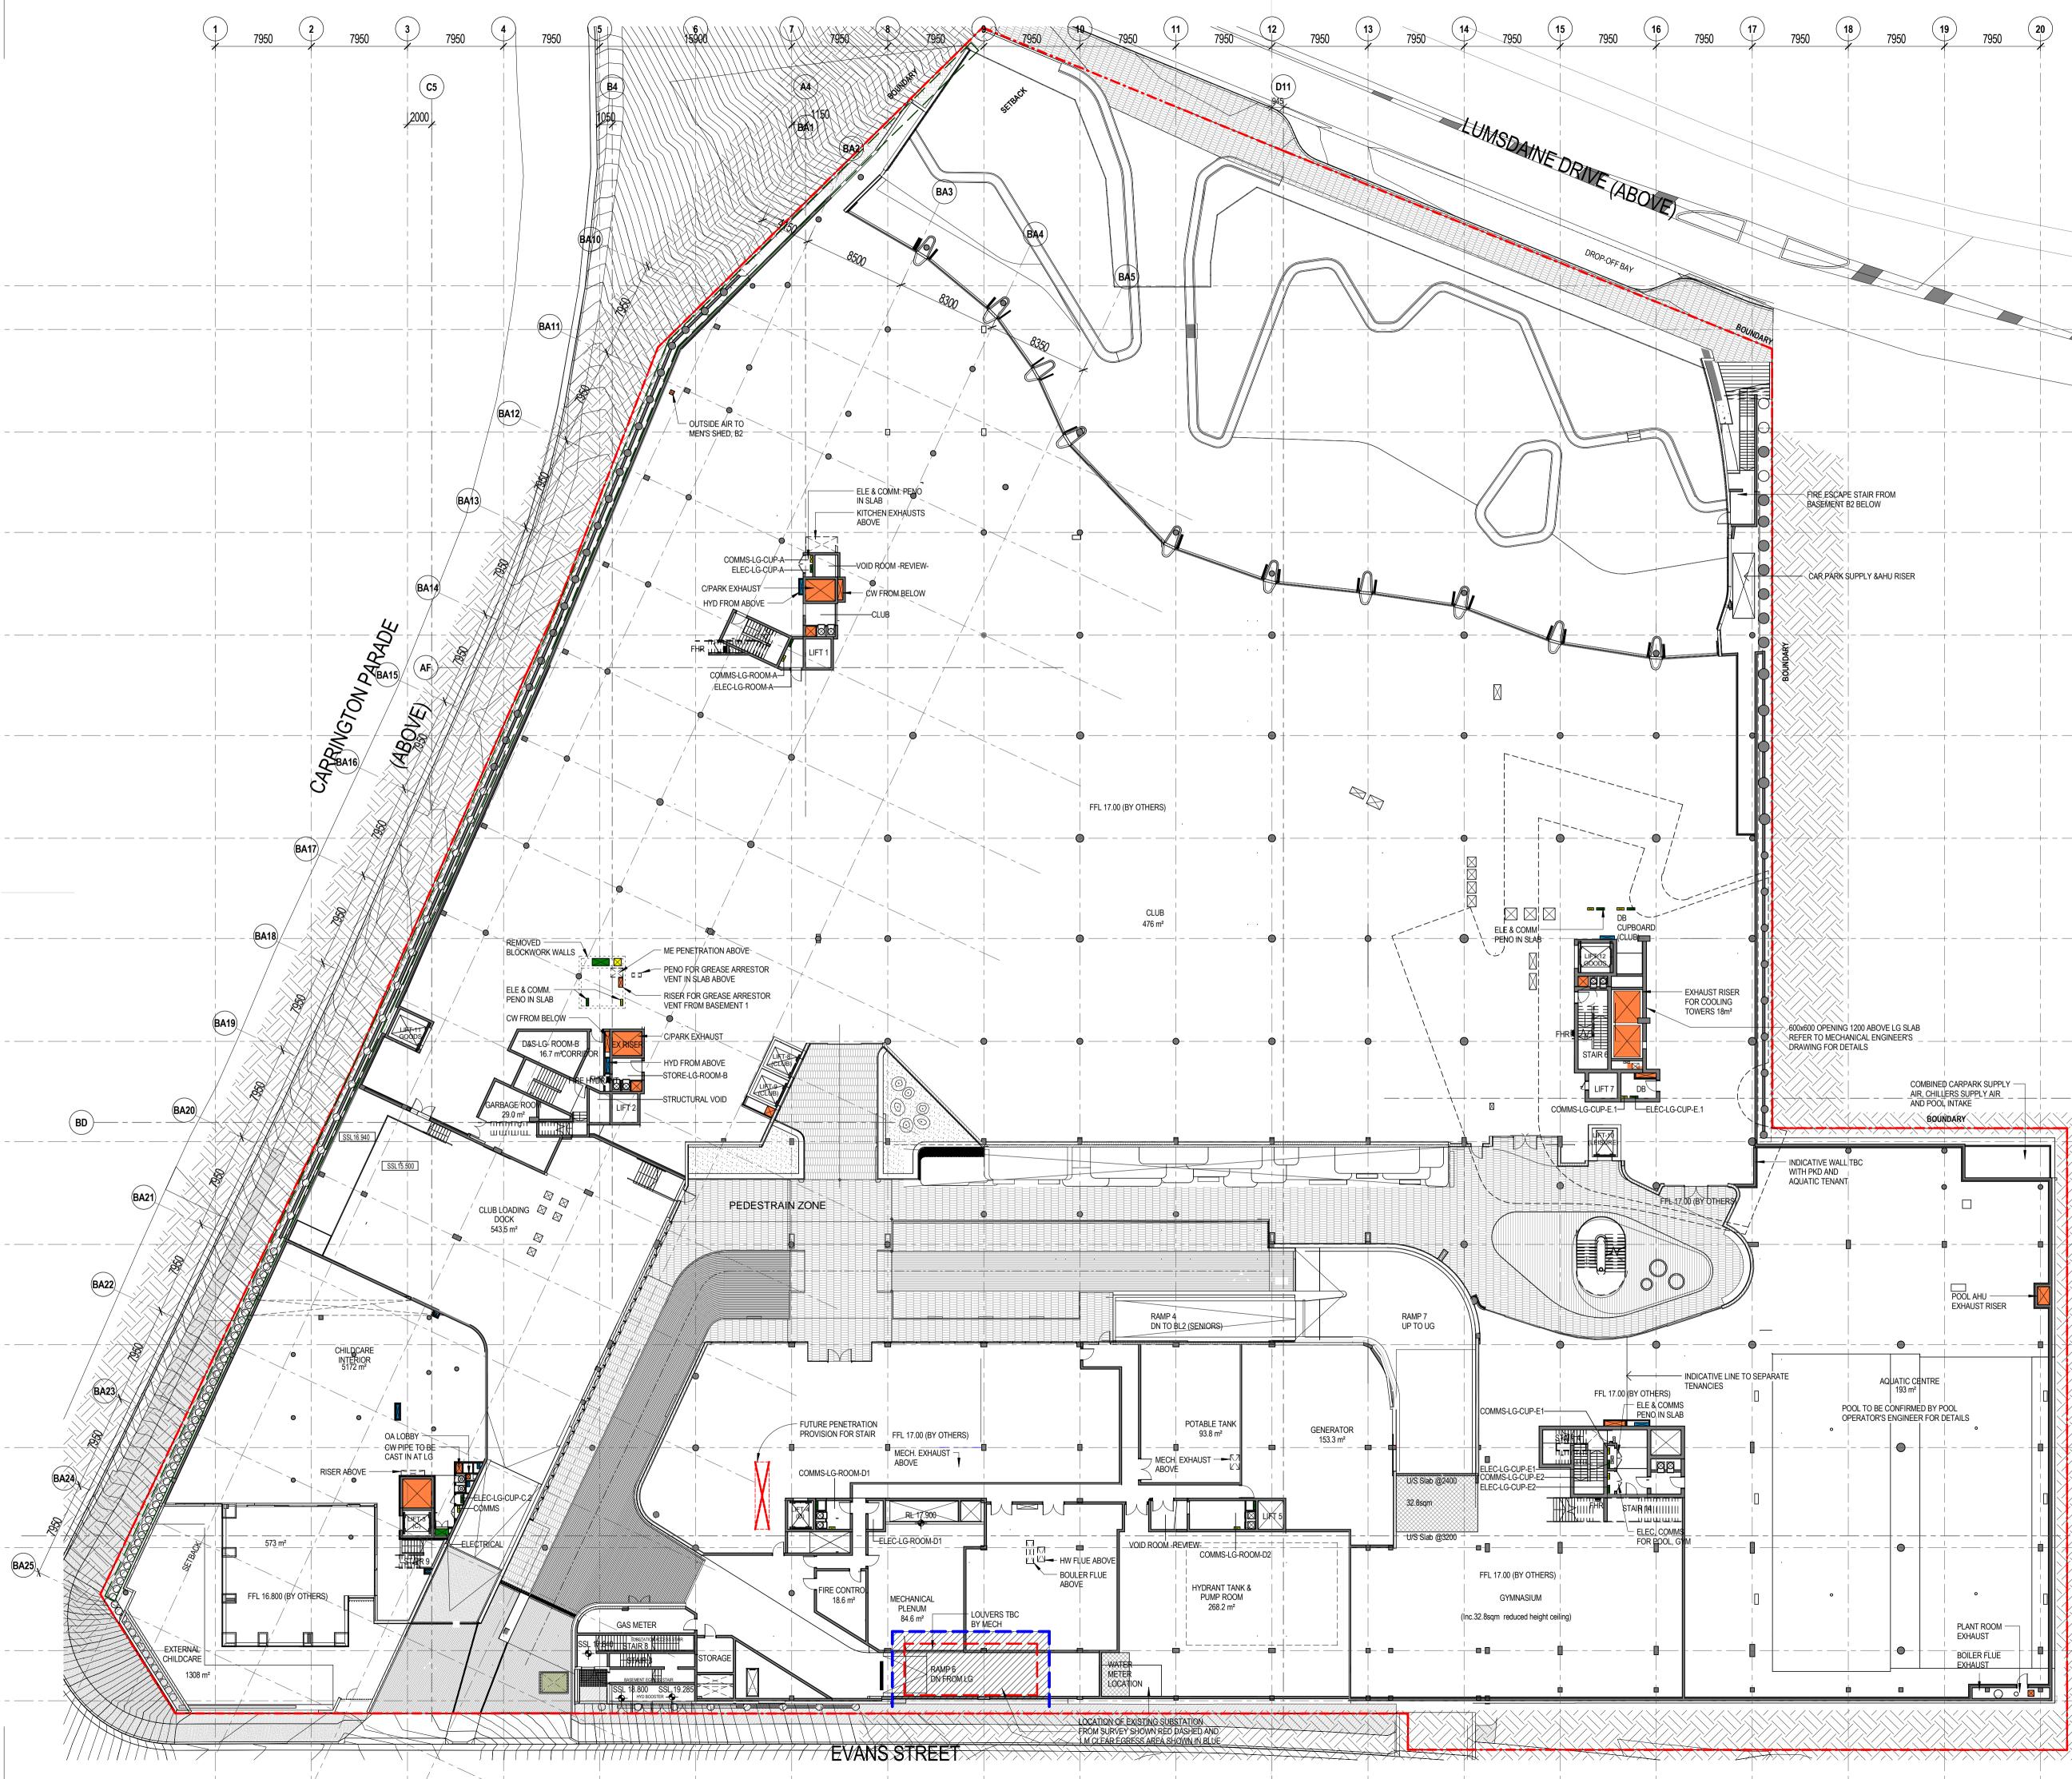

## Upper Ground

| scale      | 1:250 | at A1             | status | drawing no. |
|------------|-------|-------------------|--------|-------------|
| <u> </u>   | 1.200 |                   |        | DA104       |
| drawn      |       | LH                |        | 271101      |
| checked    |       | МТ                | issue  |             |
| project no |       | -140132<br>F-1354 |        | F           |