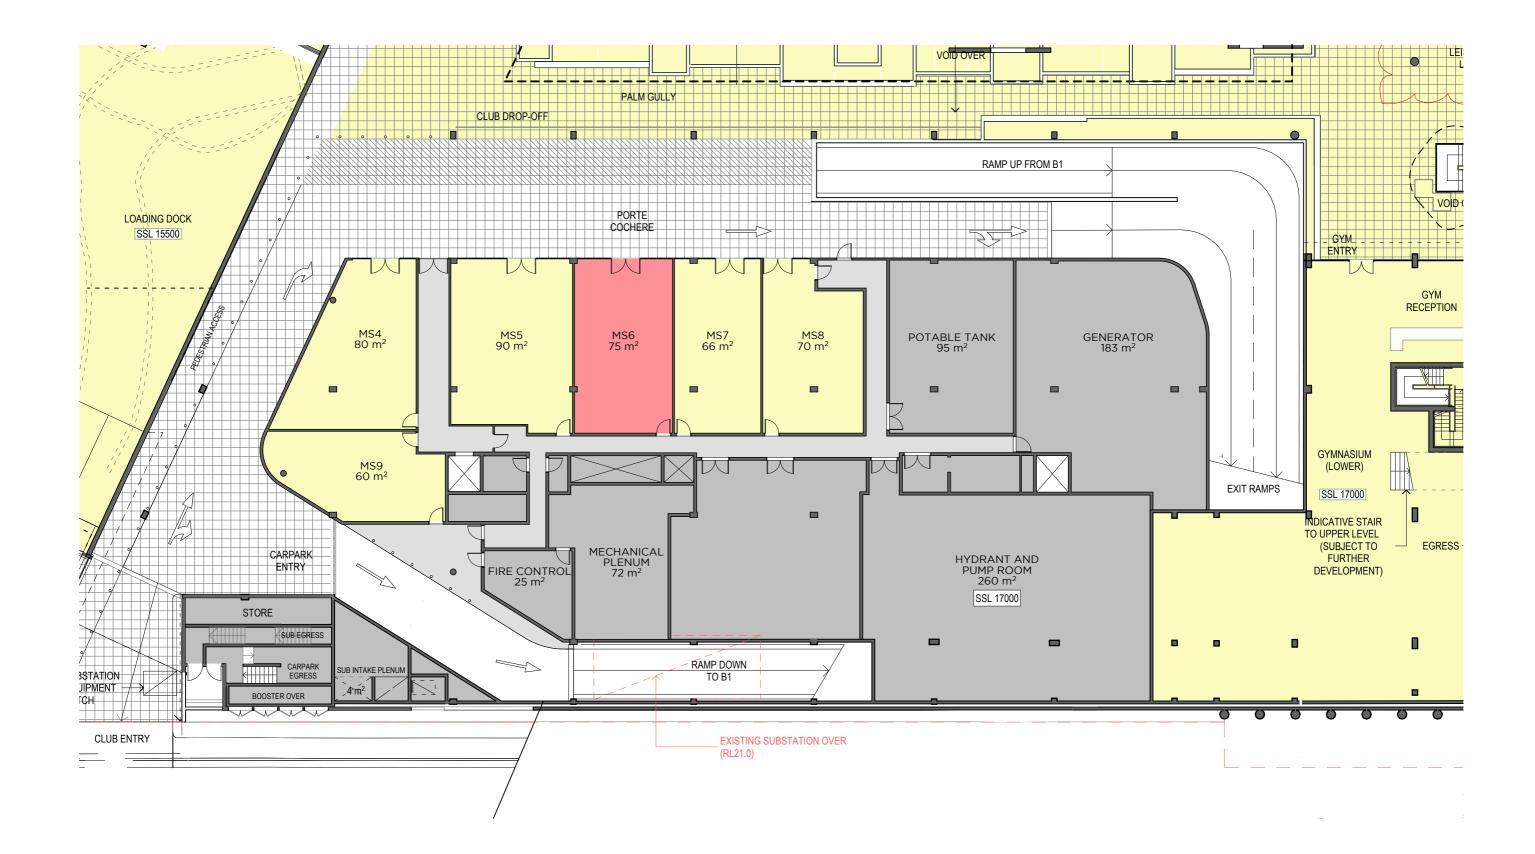

## Upper Ground

| scale      | 1:250 | at A1             | status | drawing no. |
|------------|-------|-------------------|--------|-------------|
| <u> </u>   | 1.200 |                   |        | DA104       |
| drawn      |       | LH                |        | 271101      |
| checked    |       | МТ                | issue  |             |
| project no |       | -140132<br>F-1354 |        | F           |