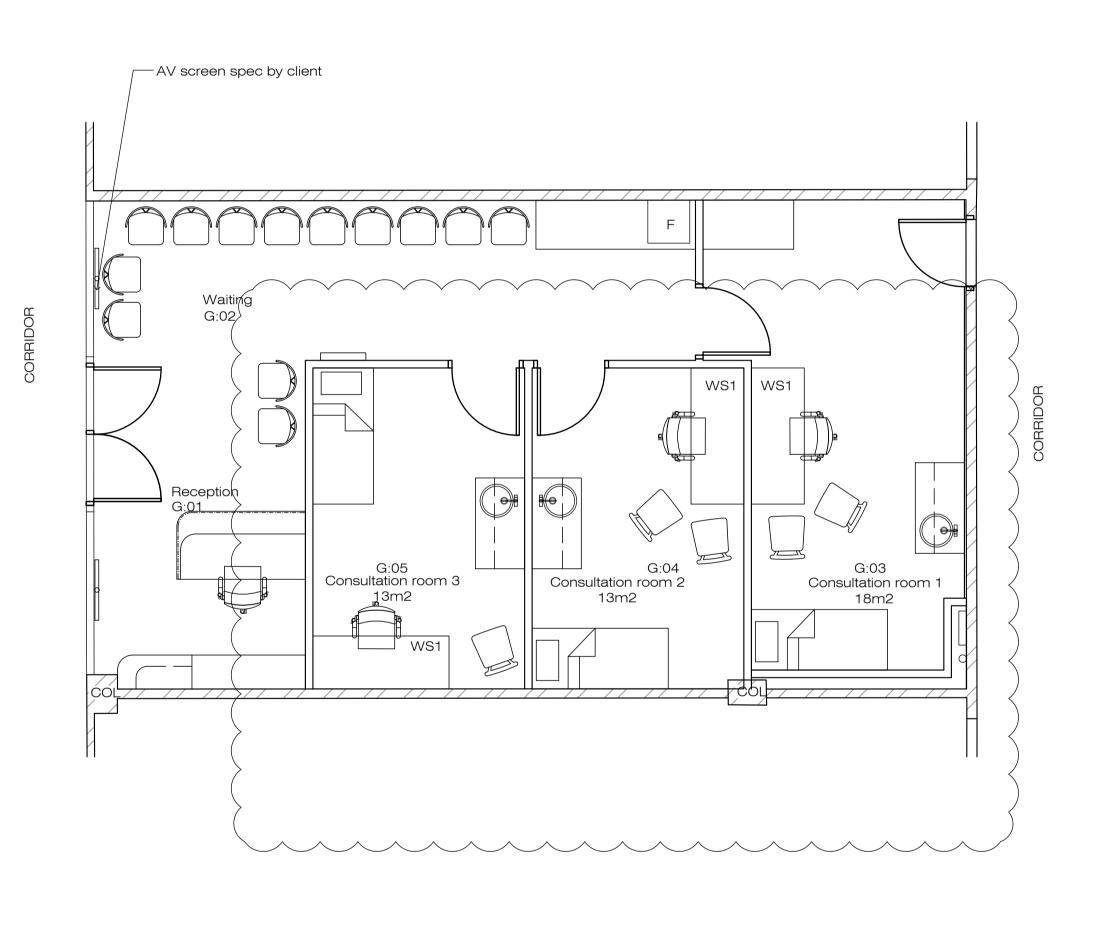

## Upper Ground

| scale      | 1:250 | at A1             | status | drawing no. |
|------------|-------|-------------------|--------|-------------|
| <u> </u>   | 1.200 |                   |        | DA104       |
| drawn      |       | LH                |        | 271101      |
| checked    |       | МТ                | issue  |             |
| project no |       | -140132<br>F-1354 |        | F           |

## Furniture Notes:

- Furniture by client unless coded.
  Client to engage PCA to review and advise on plan layout.
- Builder to ensure the relevant compliance is achieved prior to construction.
- Any changes required to be provided to designer for confirmation.

### Workstation Key:

<u>WS:01</u>

\_1800 x 70mm single desk style workstation. Supplier: Zenith Interiors Range: Epic Leg height: 690mmH

\_Cable tray under desk, scallop cutout to back for power and data