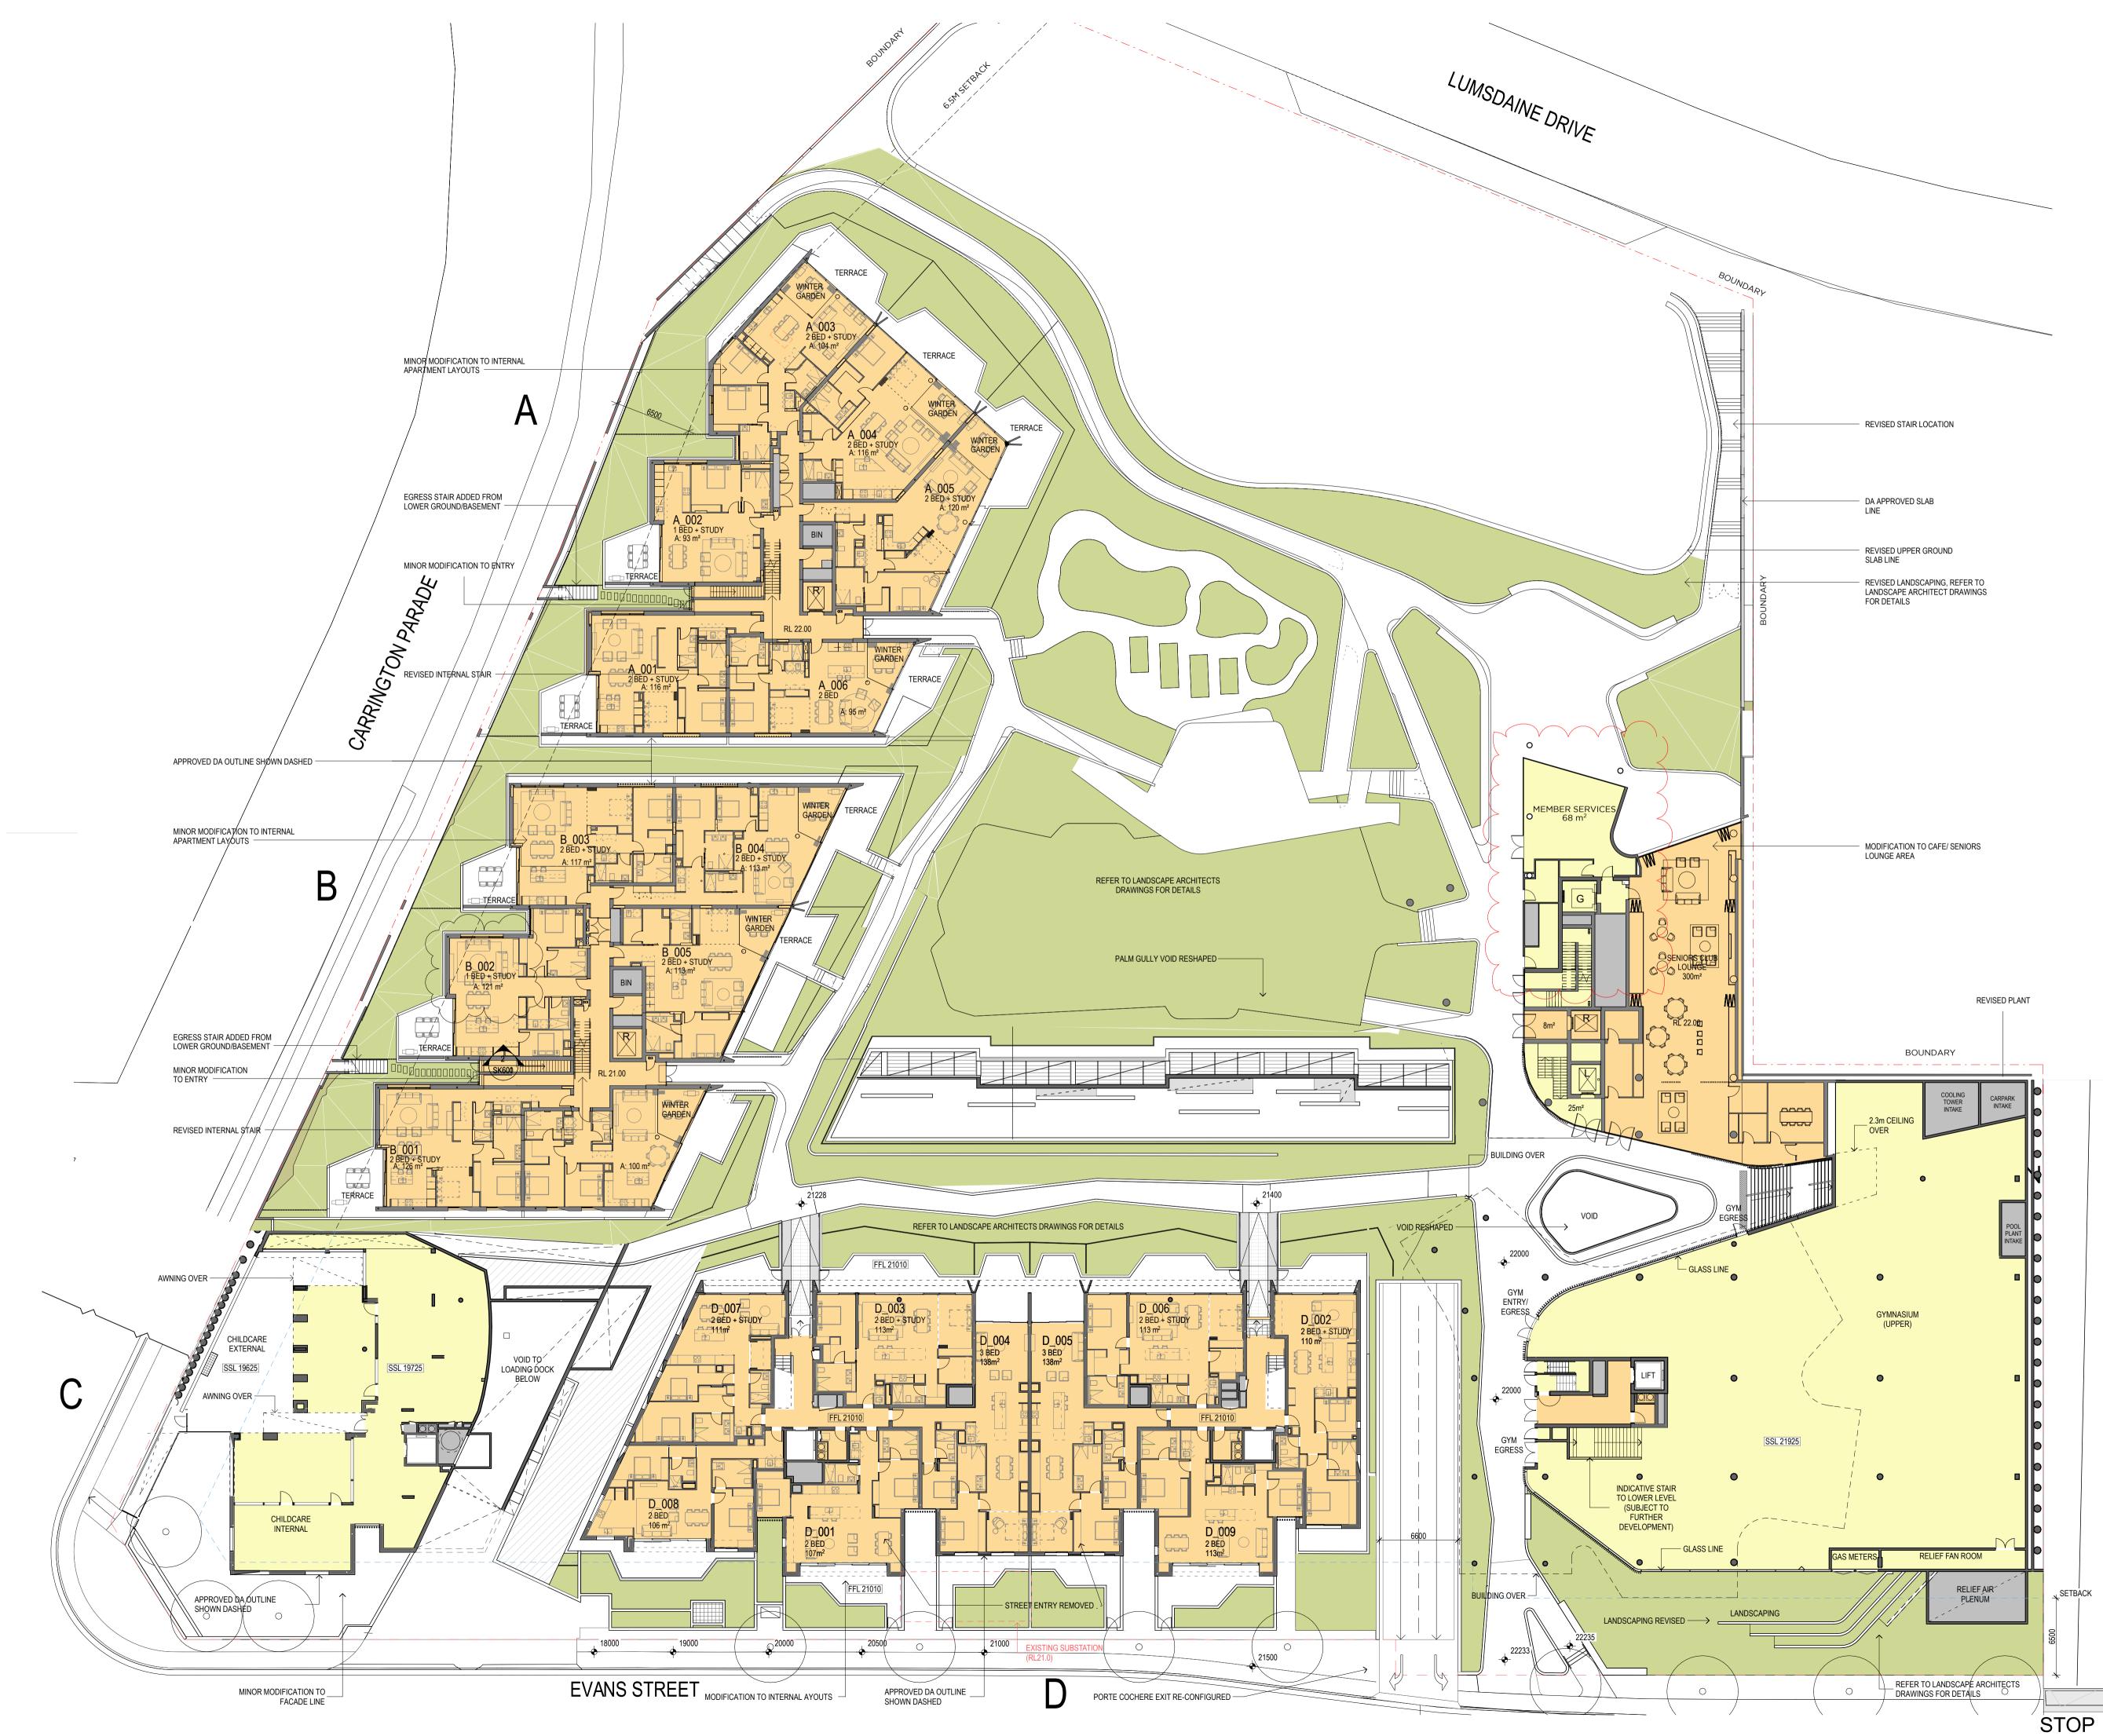

#### ISSUED FOR DA

AREA PLAN

EET SCALE | SHEET SIZE | NORTH

SHEET NUMBER

REVISION

250

A3

A-MH02

SENIORS LIVING SERVICES

CLUB

LANDSCAPE – – – DA ENVELOPE